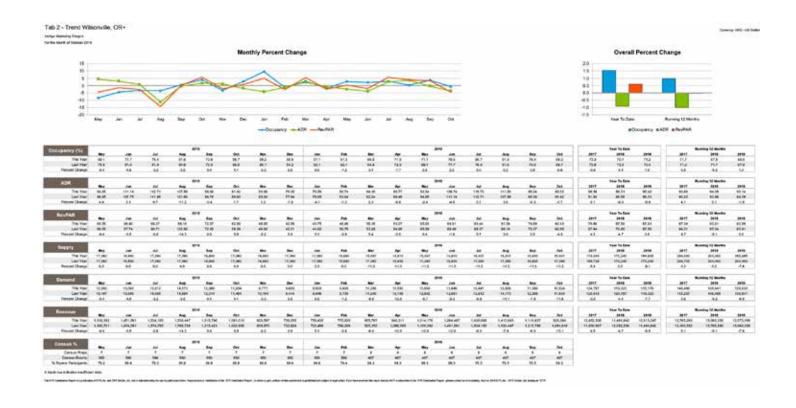

### **October - Trend Wilsonville**

### Smith Travel Research Report

Wilsonville • Troutdale

July - October 2019

- In July, August, September & October, Wilsonville's SUPPLY (the number of rooms times the number of days in the period) was down -11.3% with nearly 2,000 fewer rooms available
- In July, August, September & October, Troutdale's SUPPLY was unchanged
- Wilsonville OCCUPANCY was up +3.0%, +.2%, +3.8% in July,
   August and September while DEMAND was down an average of
   -9.2% and REVENUE was down an average of -8.1% over
   previous year
- Troutdale OCCUPANCY was down -4.3%, -3.1%, -.8% in July,
   August and September while DEMAND was down an average of
   -2.7% and REVENUE was down an average of -2.0% over
   previous year
- Wilsonville REVPAR was up +3.8% and +3.5% in July, and September and down -.3% and -4.3% in August and October
- Troutdale REVPAR was down -9.2%, -3.0%, -2.9% in July, August and September and up +3.6% in October