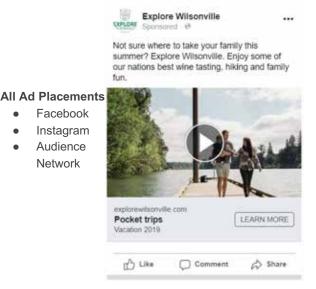

**All Ad Placements** Facebook Instagram Audience Network

Network

Copy V2: 2 LPVs, 55,939 Reach

Copy V1 - 803 Reach, 1,149 impressions

Copy V2 - 803 Reach, 1,163 impressions

Went live 9/30/19

Facebook Instagram Audience Network