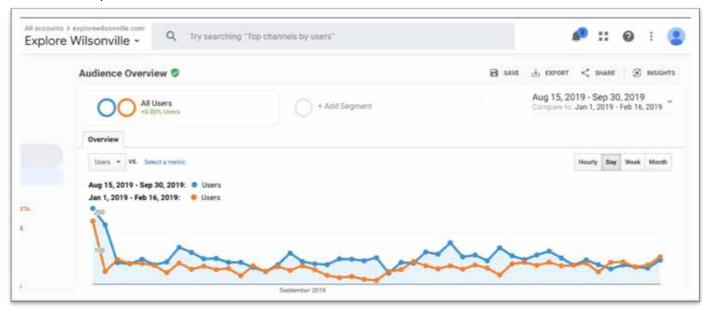

### Visitor performance:

In Q3\*, explorewilsonville.com saw a significant improvement in the number of users to the site as compares to Q1: