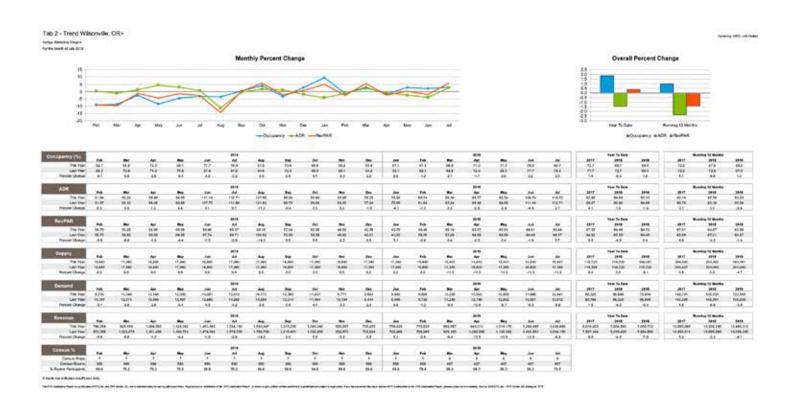

### Smith Travel Research Report

Wilsonville • Troutdale

July - October 2019

- In July, August, September & October, Wilsonville's SUPPLY (the number of rooms times the number of days in the period) was down -11.3% with nearly 2,000 fewer rooms available
- In July, August, September & October, Troutdale's SUPPLY was unchanged
- Wilsonville OCCUPANCY was up +3.0%, +.2%, +3.8% in July,
   August and September while DEMAND was down an average of
   -9.2% and REVENUE was down an average of -8.1% over
   previous year
- Troutdale OCCUPANCY was down -4.3%, -3.1%, -.8% in July,
   August and September while DEMAND was down an average of
   -2.7% and REVENUE was down an average of -2.0% over
   previous year
- Wilsonville REVPAR was up +3.8% and +3.5% in July, and September and down -.3% and -4.3% in August and October
- Troutdale REVPAR was down -9.2%, -3.0%, -2.9% in July, August and September and up +3.6% in October

### **STR Report - Response Wilsonville**