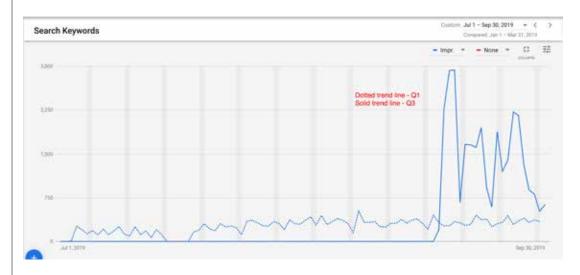

#### Reporting periods compared: Q3 7/20/2019 - 9/30/2019 vs Q1 1/1/2019 - 3/31/2019 Searches ② Sort by: Impressions ▼ Keywords SEARCHES WORDS Impressio... . Clicks ♥ CTR oregon trip 219 1.20% portland oregon wilsonville oregon things to do in oregon oregon coast astoria oregon wilsonville oregon tourism wilsonville oregon 5,142 53 1.03% oregon attractions visit oregon oregon vacation oregon vacation 4,468 1.37% seaside oregon oregon tourist attractions oregon visitors guide places to vacation in 921 22 2.39% oregon in october oregon travel guide what to see in oregon oregon what to do in oregon explore wilsonville explore oregon wine tasting oregon 398 0.00% Page 1 of 10 ^ V ALL SEARCHES > Page 1 of 5 ^ Y ALL KEYWORDS >

\*although data is for Q3, due to challenges with account set-up, etc. SEM did not begin until Aug. 12th.