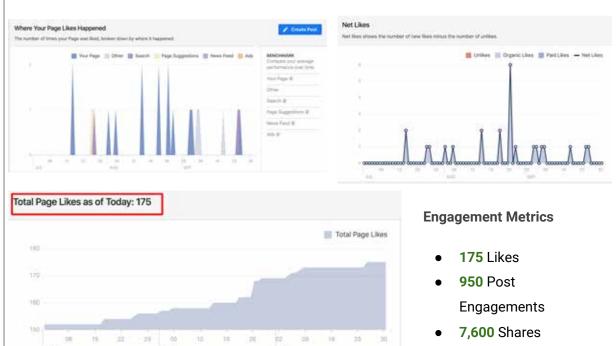

- Paid social media buying is significantly more effective than boosting posts for the following reasons
    - Creative & Copy Testing
    - Audience Targeting
    - Optimizations & Analytics
  - A Bounce rate of > 80% is a key KPI to keep our eye on in the coming months as it can adversely affect ad performance

### Google Adwords

 We are seeing strong keyword searches within adwords. Users are searching for the keywords we have identified causing a strong CTR.



### **Q3 Performance overview - Social**

Reporting periods compared: Q3 7/20/2019 - 9/30/2019 vs Q1 1/1/2019 - 3/31/2019





\*although data is for Q3, due to challenges with account set-up, etc. social media work did not begin until Aug. 12th.

### Q3 Performance overview - Cont'd





### Q3 Performance overview - Cont'd













\*although data is for Q3, due to challenges with account set-up, etc. SEM did not begin until Aug. 12th.

#### Reporting periods compared: Q3 7/20/2019 - 9/30/2019 vs Q1 1/1/2019 - 3/31/2019 Searches ② Sort by: Impressions ▼ Keywords SEARCHES WORDS Impressio... . Clicks ♥ CTR oregon trip 219 1.20% portland oregon wilsonville oregon things to do in oregon oregon coast astoria oregon wilsonville oregon tourism wilsonville oregon 5,142 53 1.03% oregon attractions visit oregon oregon vacation oregon vacation 4,468 1.37% seaside oregon oregon tourist attractions oregon visitors guide places to vacation in 921 22 2.39% oregon in october oregon travel guide what to see in oregon oregon what to do in oregon explore wilsonville explore oregon wine tasting oregon 398 0.00% Page 1 of 10