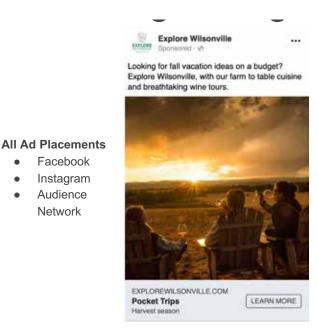

#### Reporting periods compared: Q3 7/20/2019 - 9/30/2019 vs Q1 1/1/2019 - 3/31/2019

\*although data is for Q3, due to challenges with account set-up, etc. SEM did not begin until Aug. 12th.

Copy V1: 3 LPVs, 46,532 Reach

**All Ad Placements** Facebook Instagram Audience Network

Network

Copy V2: 2 LPVs, 55,939 Reach

Copy V1 - 803 Reach, 1,149 impressions

Copy V2 - 803 Reach, 1,163 impressions

Went live 9/30/19

Facebook Instagram Audience Network