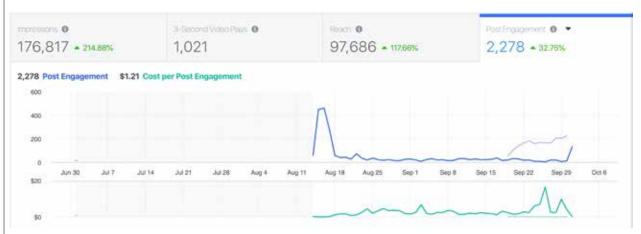

### **Q3 Performance overview - Social**

Reporting periods compared: Q3 7/20/2019 - 9/30/2019 vs Q1 1/1/2019 - 3/31/2019

\*although data is for Q3, due to challenges with account set-up, etc. social media work did not begin until Aug. 12th.

### Q3 Performance overview - Cont'd