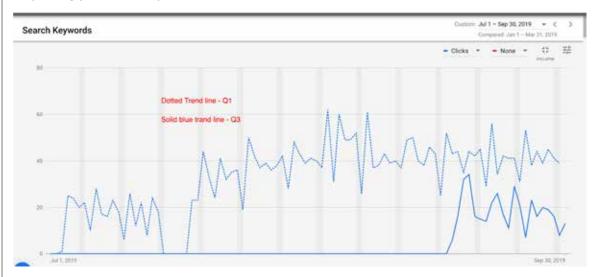

### Google Adwords

 We are seeing strong keyword searches within adwords. Users are searching for the keywords we have identified causing a strong CTR.

#### Reporting periods compared: Q3 7/20/2019 - 9/30/2019 vs Q1 1/1/2019 - 3/31/2019 Searches ② Sort by: Impressions ▼ Keywords SEARCHES WORDS Impressio... . Clicks ♥ CTR oregon trip 219 1.20% portland oregon wilsonville oregon things to do in oregon oregon coast astoria oregon wilsonville oregon tourism wilsonville oregon 5,142 53 1.03% oregon attractions visit oregon oregon vacation oregon vacation 4,468 1.37% seaside oregon oregon tourist attractions oregon visitors guide places to vacation in 921 22 2.39% oregon in october oregon travel guide what to see in oregon oregon what to do in oregon explore wilsonville explore oregon wine tasting oregon 398 0.00% Page 1 of 10 ^ V ALL SEARCHES > Page 1 of 5 ^ Y ALL KEYWORDS >