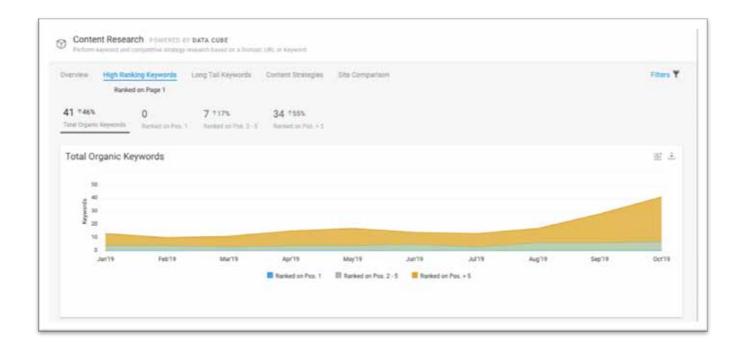

### **Keyword Performance:**

Starting mid-August, exlorewilsonville.com has been on an upward performance swing in overall keyword rankings. Higher rankings are a direct correlation to the click through rate (CTR) and number of new visitors.