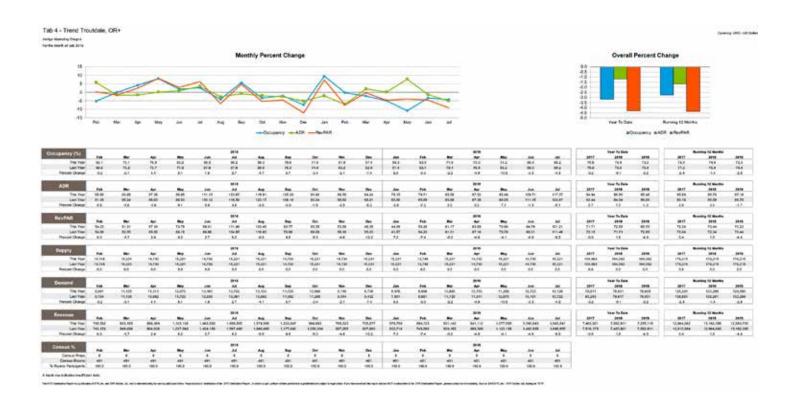

### Smith Travel Research Report

Wilsonville • Troutdale

July - October 2019

- In July, August, September & October, Wilsonville's SUPPLY (the number of rooms times the number of days in the period) was down -11.3% with nearly 2,000 fewer rooms available
- In July, August, September & October, Troutdale's SUPPLY was unchanged
- Wilsonville OCCUPANCY was up +3.0%, +.2%, +3.8% in July,
   August and September while DEMAND was down an average of
   -9.2% and REVENUE was down an average of -8.1% over
   previous year
- Troutdale OCCUPANCY was down -4.3%, -3.1%, -.8% in July,
   August and September while DEMAND was down an average of
   -2.7% and REVENUE was down an average of -2.0% over
   previous year
- Wilsonville REVPAR was up +3.8% and +3.5% in July, and September and down -.3% and -4.3% in August and October
- Troutdale REVPAR was down -9.2%, -3.0%, -2.9% in July, August and September and up +3.6% in October

### STR Report - Response Troutdale

### **August- Trend Troutdale**