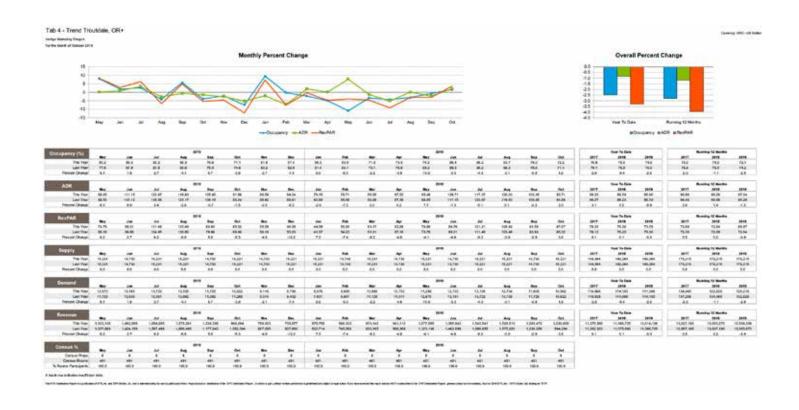

### **August- Trend Troutdale**

### Smith Travel Research Report

Wilsonville • Troutdale

July - October 2019

- In July, August, September & October, Wilsonville's SUPPLY (the number of rooms times the number of days in the period) was down -11.3% with nearly 2,000 fewer rooms available
- In July, August, September & October, Troutdale's SUPPLY was unchanged
- Wilsonville OCCUPANCY was up +3.0%, +.2%, +3.8% in July,
   August and September while DEMAND was down an average of
   -9.2% and REVENUE was down an average of -8.1% over
   previous year
- Troutdale OCCUPANCY was down -4.3%, -3.1%, -.8% in July,
   August and September while DEMAND was down an average of
   -2.7% and REVENUE was down an average of -2.0% over
   previous year
- Wilsonville REVPAR was up +3.8% and +3.5% in July, and September and down -.3% and -4.3% in August and October
- Troutdale REVPAR was down -9.2%, -3.0%, -2.9% in July, August and September and up +3.6% in October