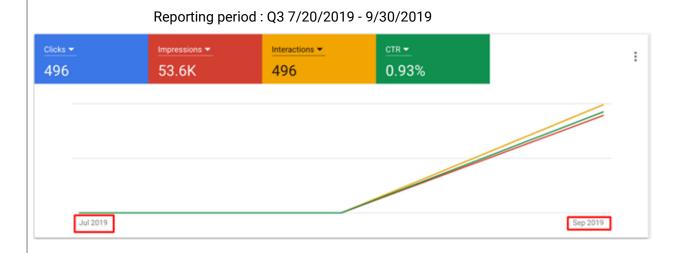

### Google Adwords

 We are seeing strong keyword searches within adwords. Users are searching for the keywords we have identified causing a strong CTR.

### Q3 Performance overview - Cont'd

\*although data is for Q3, due to challenges with account set-up, etc. SEM did not begin until Aug. 12th.

#### Reporting periods compared: Q3 7/20/2019 - 9/30/2019 vs Q1 1/1/2019 - 3/31/2019

\*although data is for Q3, due to challenges with account set-up, etc. SEM did not begin until Aug. 12th.

Copy V1: 3 LPVs, 46,532 Reach