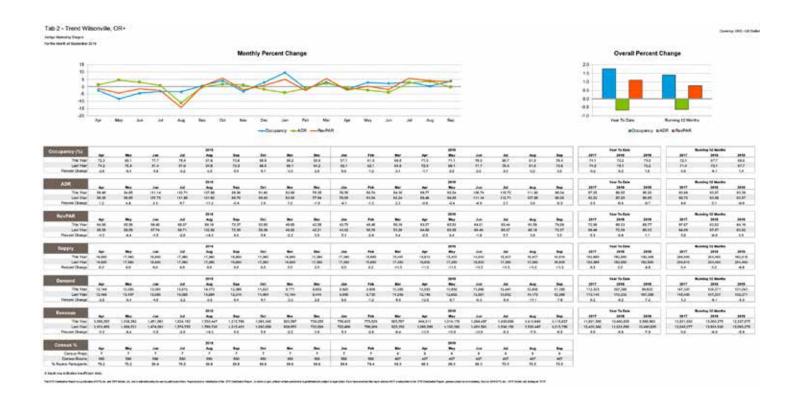

| -         | 491   |               | - Monthly data received by STR     - Monthly data received by STR     - Blank - No data received by STR     - Blank - No data received by STR     - White - No data received by STR     - A - Chair in Price Prover has a seasoned a room addition or doo during the time period of the recort. |      |      |     |      |         |     |      |     |     |     |     |       |     |      |      |   |     |         |         |

A blank row indicates insufficient data.

The STR Designation Report is a particulate of STR, Inc. and STR Ground, List, and in information loops for each part advantage of the STR Designation Property in a particular of the STR Control and STR Con











### **August- Trend Troutdale**





### **September - Trend Wilsonville**



### **September - Trend Troutdale**





### **October - Trend Wilsonville**





### Participation List

Washington and Clackamas County, OR
Job Number: 1041345\_PADIM Staff: RL Created: December 12, 2018

| STR Code       | Name of Establishment                                   | City & State             | Zip Code | Class                        | Rooms |
|----------------|---------------------------------------------------------|--------------------------|----------|------------------------------|-------|
| 22896          | Quality Inn Aloha Beaverton                             | Aloha, OR                | 97003    | Midscale Class               | 5     |
| 67415          | TownePlace Suites Portland Beaverton                    | Beaverton, OR            | 97005    | Upper Midscale