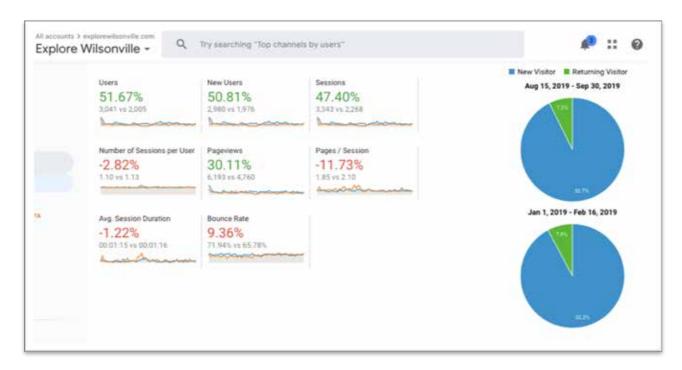

### Visitor performance:

In Q3\*, explorewilsonville.com saw a significant improvement in the number of users to the site as compares to Q1:

#### **New Visitor Performance:**

In Q3\*, explorewilsonville.com saw a significant improvement in the number of NEW users to the site as compares to Q1:

<sup>\*</sup>Q3 is not accounted for in its entirety so for comparison purposes, Q1 was cut short so the number of days compared is equal

#### **Session Performance:**

Explorewilsonville.com saw steadied improvements in session growth throughout Q3: