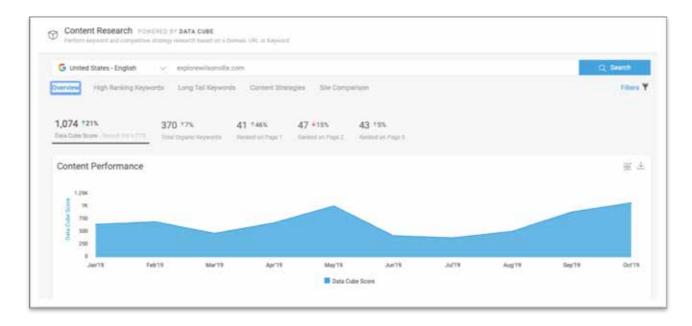

#### **Content Performance:**

Starting mid-August, exlorewilsonville.com has been on an upward performance swing in overall content scoring.