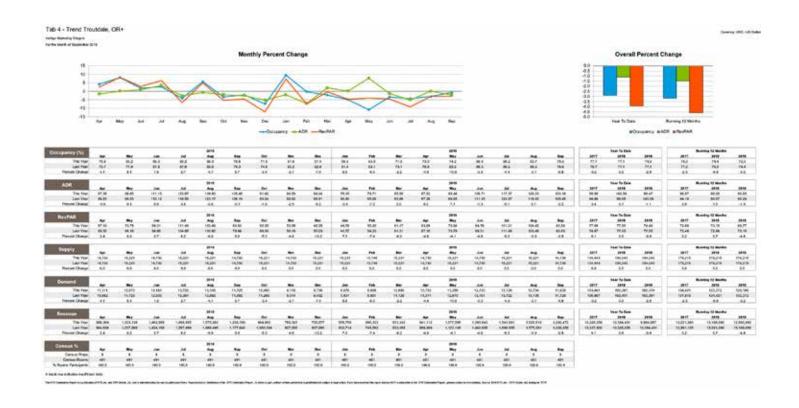

### **August- Trend Troutdale**

### Smith Travel Research Report

Wilsonville • Troutdale

July - October 2019

- In July, August, September & October, Wilsonville's SUPPLY (the number of rooms times the number of days in the period) was down -11.3% with nearly 2,000 fewer rooms available
- In July, August, September & October, Troutdale's SUPPLY was unchanged
- Wilsonville OCCUPANCY was up +3.0%, +.2%, +3.8% in July,
   August and September while DEMAND was down an average of
   -9.2% and REVENUE was down an average of -8.1% over
   previous year
- Troutdale OCCUPANCY was down -4.3%, -3.1%, -.8% in July,
   August and September while DEMAND was down an average of
   -2.7% and REVENUE was down an average of -2.0% over
   previous year
- Wilsonville REVPAR was up +3.8% and +3.5% in July, and September and down -.3% and -4.3% in August and October
- Troutdale REVPAR was down -9.2%, -3.0%, -2.9% in July, August and September and up +3.6% in October