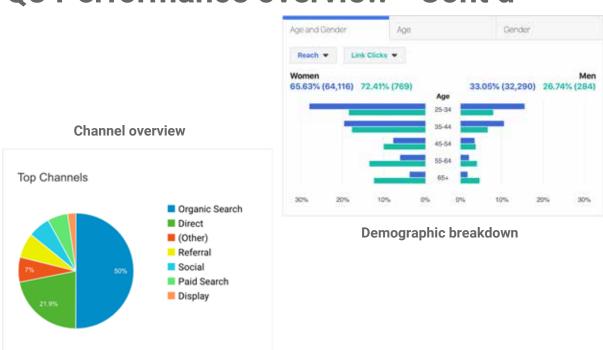

see a strong CTR and level of engagement
  - Paid social media buying is significantly more effective than boosting posts for the following reasons
    - Creative & Copy Testing
    - Audience Targeting
    - Optimizations & Analytics
  - A Bounce rate of > 80% is a key KPI to keep our eye on in the coming months as it can adversely affect ad performance

### Google Adwords

 We are seeing strong keyword searches within adwords. Users are searching for the keywords we have identified causing a strong CTR.



### **Q3 Performance overview - Social**

Reporting periods compared: Q3 7/20/2019 - 9/30/2019 vs Q1 1/1/2019 - 3/31/2019





\*although data is for Q3, due to challenges with account set-up, etc. social media work did not begin until Aug. 12th.

### Q3 Performance overview - Cont'd





### Q3 Performance overview - Cont'd













\*although data is for Q3, due to challenges with account set-up, etc. SEM did not begin until Aug. 12th.

#### Reporting periods compared: Q3 7/20/2019 - 9/30/2019 vs Q1 1/1/2019 - 3/31/2019 Searches ② Sort by: Impressions ▼ Keywords SEARCHES WORDS Impressio... . Clicks ♥ CTR oregon trip 219 1.20% portland oregon wilsonville oregon things to do in oregon oregon coast astoria oregon wilsonville oregon tourism wilsonville oregon 5,142 53 1.03% oregon attractions visit oregon oregon vacation oregon vacation 4,468 1.37% seaside oregon oregon tourist attractions oregon visitors guide places to vacation in 921 22 2.39% oregon in october oregon travel guide what to see in oregon oregon what to do in oregon explore wilsonville explore oregon w