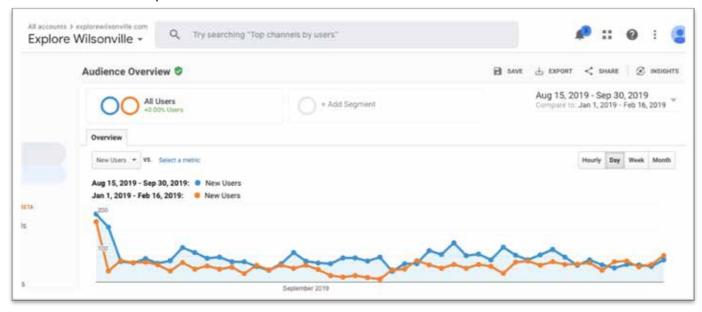

### Visitor performance:

In Q3\*, explorewilsonville.com saw a significant improvement in the number of users to the site as compares to Q1:

#### **New Visitor Performance:**

In Q3\*, explorewilsonville.com saw a significant improvement in the number of NEW users to the site as compares to Q1:

<sup>\*</sup>Q3 is not accounted for in its entirety so for comparison purposes, Q1 was cut short so the number of days compared is equal