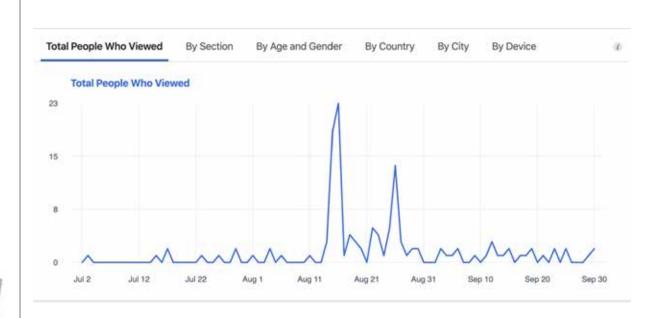

### **Insights**

- Reporting Period: 7/1/19 9/30/2019
- Q3 is the best quarter Wilsonville has had to date
- Social FB/IG
  - We see a strong CTR and level of engagement
  - Paid social media buying is significantly more effective than boosting posts for the following reasons
    - Creative & Copy Testing
    - Audience Targeting
    - Optimizations & Analytics
  - A Bounce rate of > 80% is a key KPI to keep our eye on in the coming months as it can adversely affect ad performance

### **Q3 Performance overview - Social**

Reporting periods compared: Q3 7/20/2019 - 9/30/2019 vs Q1 1/1/2019 - 3/31/2019

\*although data is for Q3, due to challenges with account set-up, etc. social media work did not begin until Aug. 12th.