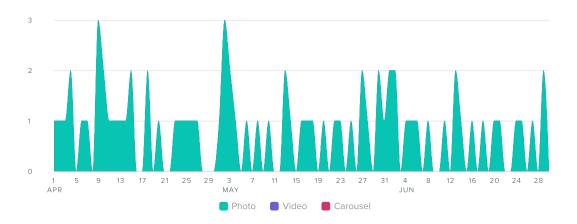

#### Messages Sent Content Breakdown, by Day

| Publishing Behavior by Content Type | Lifetime Totals | % Change        |
|-------------------------------------|-----------------|-----------------|
| Total Messages Sent                 | 73              | <b>≯ 97.3</b> % |
| Photo                               | 73              | <b>才</b> 102.8% |
| Video                               | 0               | ⊿ 100%          |
| Carousel                            | 0               | → 0%            |