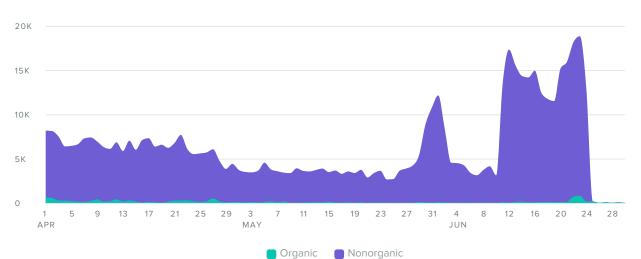

#### **Facebook Impressions**

PAGE IMPRESSIONS, BY DAY

| Total Impressions      | 576,292 |
|------------------------|---------|
| Nonorganic Impressions | 563,849 |
| Organic Impressions    | 12,443  |
| Impressions Metrics    | Totals  |

Total Impressions increased by

-834.3%

Facebook Pages | 6 of 8