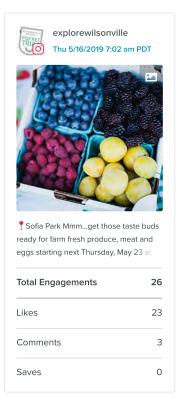

#### Facebook Top Posts, by Reactions

(Post) June 17, 2019 8:17 pm

| Post            |                                                                                                                                                                                                                                                                                                                                                                                                                                                                                                                                                                                                                                                                                                                                                                                                                                                                                                                                                                                                                                                                                                                                                                                                                                                                                                                                                                                                                                                                                                                                                                                                                                                                                                                                                                                                                                                                                                                                                                                                                                                                                                                            | Reactions ▼ | Comments | % Users Engaged | Reach  |
|-----------------|----------------------------------------------------------------------------------------------------------------------------------------------------------------------------------------------------------------------------------------------------------------------------------------------------------------------------------------------------------------------------------------------------------------------------------------------------------------------------------------------------------------------------------------------------------------------------------------------------------------------------------------------------------------------------------------------------------------------------------------------------------------------------------------------------------------------------------------------------------------------------------------------------------------------------------------------------------------------------------------------------------------------------------------------------------------------------------------------------------------------------------------------------------------------------------------------------------------------------------------------------------------------------------------------------------------------------------------------------------------------------------------------------------------------------------------------------------------------------------------------------------------------------------------------------------------------------------------------------------------------------------------------------------------------------------------------------------------------------------------------------------------------------------------------------------------------------------------------------------------------------------------------------------------------------------------------------------------------------------------------------------------------------------------------------------------------------------------------------------------------------|-------------|----------|-----------------|--------|
| POCKET          | Explore Wilsonville  Wilsonville Festival of Arts A Pocket Trip: A Free-Fun-For-the-Whole-Family Arts Festival Happening June 1-2, 2019 Celebrate the spirit of imagination and creativity during the Wilsonville Festival of the Arts, held this weekend at Wilsonville's Town Center Park. From art installations and demos to world-renowned authors to a micro movie theater, the free festival highlights more than 100 visual, literary and performing artists> https://explorewilsonville.com/event/wilsonville-festival-of-arts/                                                                                                                                                                                                                                                                                                                                                                                                                                                                                                                                                                                                                                                                                                                                                                                                                                                                                                                                                                                                                                                                                                                                                                                                                                                                                                                                                                                                                                                                                                                                                                                   | 25          | 0        | 0.7%            | 17,711 |
| Poccett         | Explore Wilsonville  Nilsonville Farmers Market A Pocket Trip: Celebrate summer in a healthy way while you support your community. Grab your shopping bags and head out to the market today for locally made goods and farm fresh produce, meat and eggs. Severy Thursday from 4:00 - 8:00 pm through October 17.  **#explorewilsonville****#WilsonvilleOregon **#portlandoregon**  **#wilsonvillefarmersmarket **#farmfresh **#shoplocal **#traveloregon**  **Traveloregon**  **Travelorego | 4           | 0        | 6.8%            | 59     |
| POCKET<br>TRIPS | (Post) June 27, 2019 7:02 am  Explore Wilsonville  ENTER TO WIN A "PICK YOUR POCKET TRIP" WEEKEND IN OREGON! Enter to win a weekend of non-stop fun in Wilsonville, near Portland, Oregon. You could win: Lodging + On Farm Cooking Class + Family Fun Passes to World of Speed & Bullwinkle's. #ExploreWilsonville> ENTER NOW at https://explorewilsonville.com/pick-your-pocket-trip-contest/                                                                                                                                                                                                                                                                                                                                                                                                                                                                                                                                                                                                                                                                                                                                                                                                                                                                                                                                                                                                                                                                                                                                                                                                                                                                                                                                                                                                                                                                                                                                                                                                                                                                                                                            | 4           | 1        | 6.8%            | 103    |