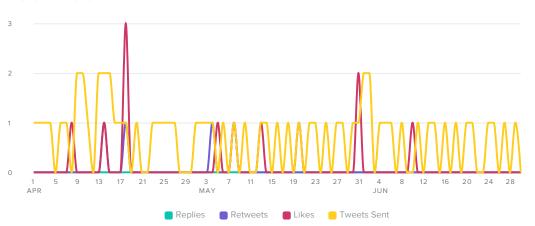

#### **Group Message Volumes**

#### MESSAGES PER DAY

Sent Messages Received Messages

| Total Messages Sent         | 270    | <b>₹ 246.2</b> % |
|-----------------------------|--------|------------------|
| Pinterest Pins Sent         | 68     | <b>≯</b> 100%    |
| Instagram Messages Sent     | 73     | <b>₹ 711.1</b> % |
| Facebook Posts Sent         | 65     | <b>≯</b> 85.7%   |
| Twitter Tweets and DMs Sent | 64     | <b>≯</b> 88.2%   |
| Sent Messages Metrics       | Totals | % Change         |

Message volume increased by

-246.2%

since previous date range

| Total Messages Received     | 284    | <b>₹ 517.4</b> % |  |
|-----------------------------|--------|------------------|--|
| Instagram Comments Received | 41     | <b>≯</b> 355.6%  |  |
| Facebook Messages Received  | 239    | <b>≯</b> 545.9%  |  |
| Twitter Messages Received   | 4      | <b>⊅</b> 100%    |  |
| Received Messages Metrics   | Totals | % Change         |  |