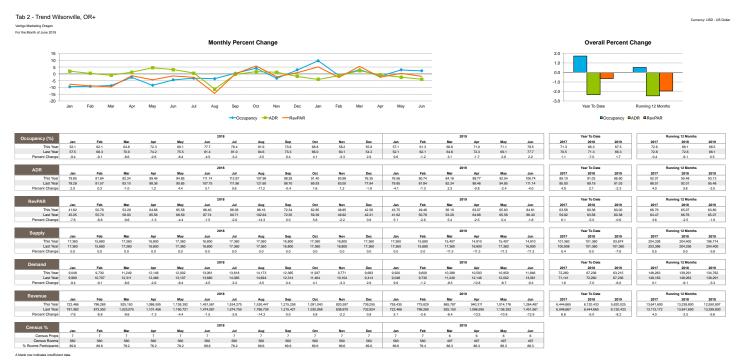

### Smith Travel Research Report

Wilsonville • Troutdale

April - June 2019

- In April, May, June, Wilsonville's SUPPLY (the number of rooms times the number of days in the period) was down -11.3% with nearly 2,000 fewer rooms available
- In April, May, June, Troutdale's SUPPLY was unchanged
- In April, Wilsonville OCCUPANCY was down -1.7% and REVENUE was down -13.5% over previous year
- In April, Troutdale OCCUPANCY was down -4.9% and REVENUE was down -4.8% over previous year
- In May, Wilsonville OCCUPANCY was up +2.9% and REVENUE was down -10.9% over previous year
- In May, Troutdale OCCUPANCY was down -10.9% and REVENUE was down -4.1% over previous year
- In June, Wilsonville OCCUPANCY was up +2.2% and REVENUE was down -12.9% over previous year