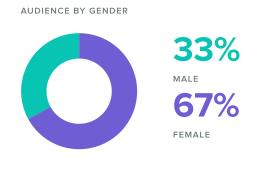

#### **Instagram Audience Demographics**

Review your audience demographics as of the last day of the reporting period.

AUDIENCE BY AGE

13-17 0%

18-24 4.6%

25-34 28.2%

35-44 37.9%

45-54 4.6%

**Women** between the ages of **35-44** appear to be the leading force among your fans.

Audience Top Countries

|    | United States | 162 |
|----|---------------|-----|
| ٠  | Canada        | 4   |
|    | Colombia      | 2   |
| *  | Albania       | 1   |
| •0 | China         | 1   |