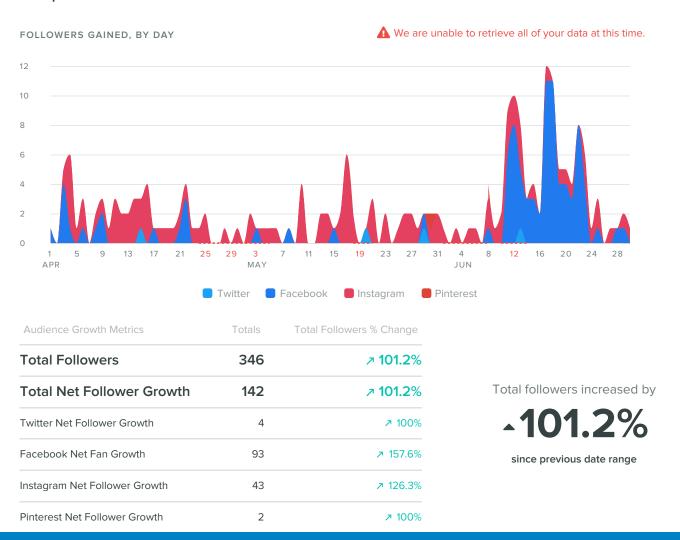

#### **Group Audience Growth**

Group Report | 3 of 6

#### **Facebook Audience Growth**

LIKES BREAKDOWN, BY DAY

| Audience Growth Metrics | Totals |
|-------------------------|--------|
| Total Fans              | 152    |
| Paid Likes              | 1      |
| Organic Likes           | 94     |
| Unlikes                 | 2      |
| Net Likes               | 93     |

#### Net Follower Growth Breakdown, by Day

| Audience Metrics    | Totals | % Change       |
|---------------------|--------|----------------|
| Followers           | 187    | <b>⊅31.7</b> % |
| Net Follower Growth | 43     | <b>≯48.3</b> % |
| Followers Gained    | 106    | <b>≯</b> 65.6% |
| Followers Lost      | 63     | <b>≉</b> 80%   |