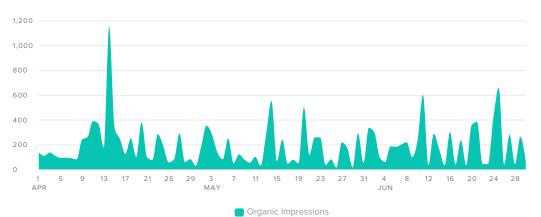

#### **Twitter Impressions**

ORGANIC IMPRESSIONS, BY DAY

Impressions Metrics Totals

Average Organic Impressions per Day 190.3

Total Organic Impressions 17,317

Organic Impressions increased

-68.4%

since previous date range