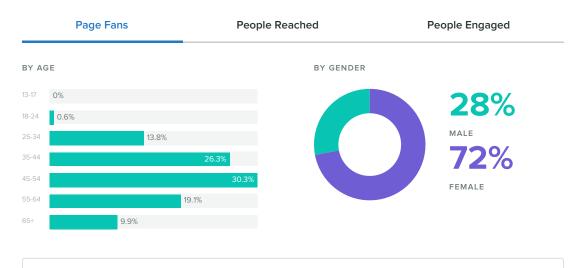

#### **Facebook Audience Demographics**

 $\textbf{Women} \ \text{between the ages of 45-54 appear to be the leading force among your fans}.$ 

■ United States 124

□ Canada 26

□ Egypt 1

□ India 1

| Wilsonville, OR        | 26 |
|------------------------|----|
| Portland, OR           | 9  |
| Bend, OR               | 4  |
| Victoria, BC, Canada   | 4  |
| Abbotsford, BC, Canada | 3  |