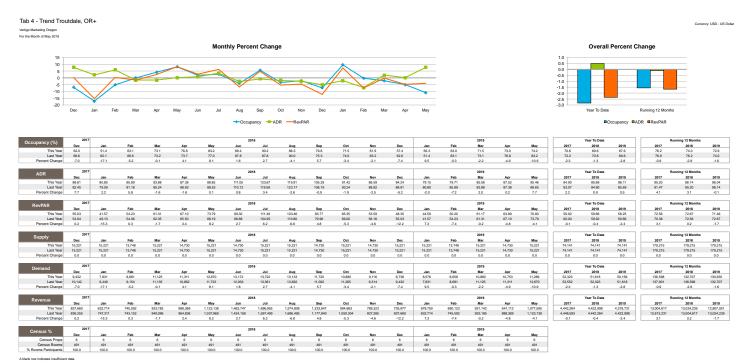

### Smith Travel Research Report

Wilsonville • Troutdale

April - June 2019

- In April, May, June, Wilsonville's SUPPLY (the number of rooms times the number of days in the period) was down -11.3% with nearly 2,000 fewer rooms available
- In April, May, June, Troutdale's SUPPLY was unchanged
- In April, Wilsonville OCCUPANCY was down -1.7% and REVENUE was down -13.5% over previous year
- In April, Troutdale OCCUPANCY was down -4.9% and REVENUE was down -4.8% over previous year
- In May, Wilsonville OCCUPANCY was up +2.9% and REVENUE was down -10.9% over previous year
- In May, Troutdale OCCUPANCY was down -10.9% and REVENUE was down -4.1% over previous year
- In June, Wilsonville OCCUPANCY was up +2.2% and REVENUE was down -12.9% over previous year

## **MAY - TREND TROUTDALE**

The STT Contraction Report is a publication of STT, inc. and STT Coloral, List, and it is related insidy for our by part authorises. Reposition or definition for STT Coloration Players in a publication of STT. Inc. (ST. Coloration Players is a publication of STT. Inc. (ST. Coloration Players is a second secon