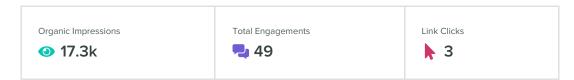

#### **Instagram Performance Summary**

View your key profile performance metrics from the reporting period.

| Impressions          | Engagements          | Profile Clicks |
|----------------------|----------------------|----------------|
| <b>10,962</b> 7 109% | <b>1,044</b> > 56.3% | 20 71,900%     |

#### Impressions, by Day

| Impression Metrics                    | Totals | % Change      |
|---------------------------------------|--------|---------------|
| Impressions                           | 10,962 | <b>≯109</b> % |
| Average Daily Impressions per Profile | 120.46 | <b>⊅</b> 109% |
| Average Daily Reach per Profile       | 75.41  | <b>⊅</b> 120% |