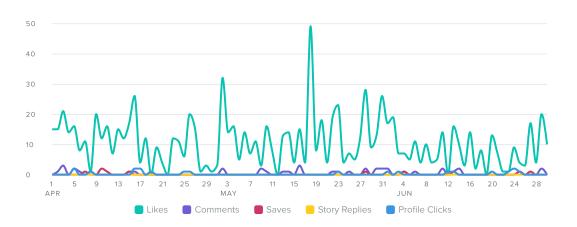

#### **Instagram Engagement**

Visualize how people are engaging with the messages that you published during selected the time period

#### Engagements Comparison, by Day

| Engagement Metrics               | Totals | % Change        |
|----------------------------------|--------|-----------------|
| Total Engagements                | 1,044  | <b>≯56.3</b> %  |
| Likes                            | 973    | <b>≯</b> 54.7%  |
| Comments                         | 41     | <b>≯</b> 46.4%  |
| Saves                            | 10     | → 0%            |
| Story Replies                    | 0      | → 0%            |
| Profile Clicks                   | 20     | <b>⊅</b> 1,900% |
| Engagement Rate (per Impression) | 9.5%   | <b>≥</b> 25.2%  |