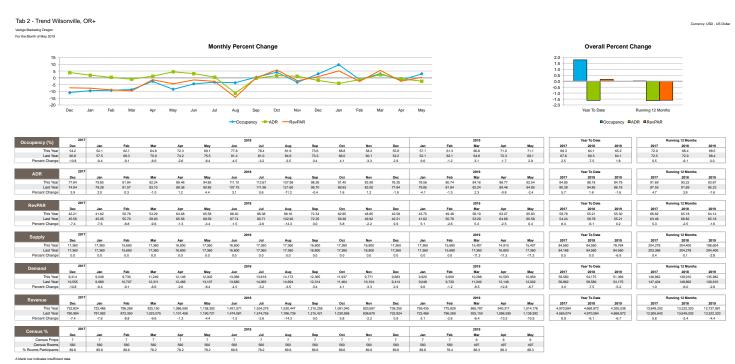

### Smith Travel Research Report

Wilsonville • Troutdale

April - June 2019

- In April, May, June, Wilsonville's SUPPLY (the number of rooms times the number of days in the period) was down -11.3% with nearly 2,000 fewer rooms available
- In April, May, June, Troutdale's SUPPLY was unchanged
- In April, Wilsonville OCCUPANCY was down -1.7% and REVENUE was down -13.5% over previous year
- In April, Troutdale OCCUPANCY was down -4.9% and REVENUE was down -4.8% over previous year
- In May, Wilsonville OCCUPANCY was up +2.9% and REVENUE was down -10.9% over previous year
- In May, Troutdale OCCUPANCY was down -10.9% and REVENUE was down -4.1% over previous year
- In June, Wilsonville OCCUPANCY was up +2.2% and REVENUE was down -12.9% over previous year

## **MAY - TREND WILSONVILLE**

The STT Contraction Report is a publication of STT, inc. and STT Coloral, List, and it is related insidy for our by part authorises. Reposition or definition for STT Coloration Players in a publication of STT. Inc. (ST. Coloration Players is a publication of STT. Inc. (ST. Coloration Players is a second secon