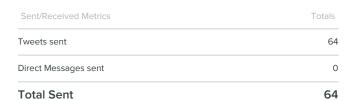

#### **Twitter Posts & Conversations**

| Total Received           | 4 |
|--------------------------|---|
| Direct Messages received | 0 |
| Mentions received        | 4 |
|                          |   |

The number of messages you sent increased by

**-88.2**%

since previous date range

The number of messages you received increased by

**-100**%

since previous date range

#### Twitter Stats by Profile

| Twitter P | Profile                | Total<br>Followers | Follower<br>Increase | Tweets<br>Sent | Organic<br>Impressions | Organic Impressions per<br>Follower | Engagements | Engagements per<br>Follower | Retweets | Clicks |
|-----------|------------------------|--------------------|----------------------|----------------|------------------------|-------------------------------------|-------------|-----------------------------|----------|--------|
| PRINT     | Explore<br>Wilsonville | 5                  | 100%                 | 64             | 17,317                 | 3,463.4                             | 49          | 9.8                         | 4        | 3      |