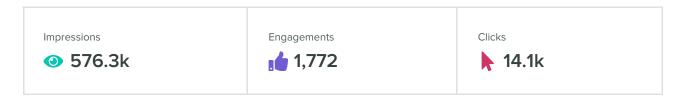

### **OUR REACH IN Q2**

No data to report

 No paid social media or Google Ad campaign data to report

 Our ad placement in Seattle Magazine will get over 300,000 impressions in May

576,300 Impressions 1,772 Engagements

#### IMPRESSIONS PER DAY

| Total Impressions     | 604,571 | <b>≯ 728.7</b> % |
|-----------------------|---------|------------------|
| Instagram Impressions | 10,962  | <b>≯</b> 1,013%  |
| Facebook Impressions  | 576,292 | <b>≯</b> 834.3%  |
| Twitter Impressions   | 17,317  | <b>≯</b> 68.4%   |
| Impressions Metrics   | Totals  | % Change         |

#### ENGAGEMENTS PER DAY

| Total Engagements     | 2.865  | <b>468.5</b> %  |
|-----------------------|--------|-----------------|
| Instagram Engagements | 1,044  | <b>≯</b> 489.8% |
| Facebook Engagements  | 1,772  | <b>≯</b> 539.7% |
| Twitter Engagements   | 49     | ъ 2%            |
| Engagement Metrics    | Totals | % Change        |