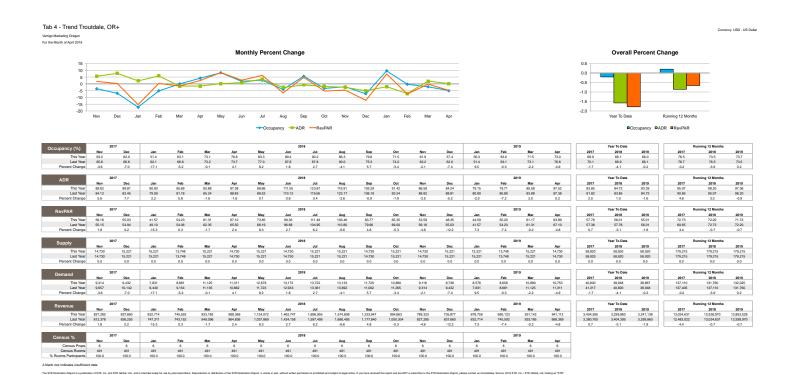

### Smith Travel Research Report

Wilsonville • Troutdale

April - June 2019

- In April, May, June, Wilsonville's SUPPLY (the number of rooms times the number of days in the period) was down -11.3% with nearly 2,000 fewer rooms available
- In April, May, June, Troutdale's SUPPLY was unchanged
- In April, Wilsonville OCCUPANCY was down -1.7% and REVENUE was down -13.5% over previous year
- In April, Troutdale OCCUPANCY was down -4.9% and REVENUE was down -4.8% over previous year
- In May, Wilsonville OCCUPANCY was up +2.9% and REVENUE was down -10.9% over previous year
- In May, Troutdale OCCUPANCY was down -10.9% and REVENUE was down -4.1% over previous year
- In June, Wilsonville OCCUPANCY was up +2.2% and REVENUE was down -12.9% over previous year

## **APRIL - TREND TROUTDALE**