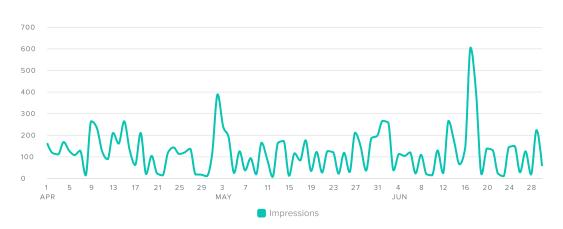

#### **Facebook Impressions**

PAGE IMPRESSIONS, BY DAY

| Total Impressions      | 576,292 |
|------------------------|---------|
| Nonorganic Impressions | 563,849 |
| Organic Impressions    | 12,443  |
| Impressions Metrics    | Totals  |

Total Impressions increased by

-834.3%

Facebook Pages | 6 of 8