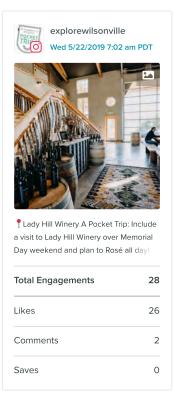

#### Facebook Top Posts, by Reactions

(Post) June 17, 2019 8:17 pm

| Post            |                                                                                                                                                                                                                                                                                                                                                                                                                                                                                                                                                                                                                                                                                                                                                                                                                                                                                                                                                                                                                                                                                                                                                                                                                                                                                                                                                                                                                                                                                                                                                                                                                                                                                                                                                                                                                                                                                                                                                                                                                                                                                                                            | Reactions ▼ | Comments | % Users Engaged | Reach  |
|-----------------|----------------------------------------------------------------------------------------------------------------------------------------------------------------------------------------------------------------------------------------------------------------------------------------------------------------------------------------------------------------------------------------------------------------------------------------------------------------------------------------------------------------------------------------------------------------------------------------------------------------------------------------------------------------------------------------------------------------------------------------------------------------------------------------------------------------------------------------------------------------------------------------------------------------------------------------------------------------------------------------------------------------------------------------------------------------------------------------------------------------------------------------------------------------------------------------------------------------------------------------------------------------------------------------------------------------------------------------------------------------------------------------------------------------------------------------------------------------------------------------------------------------------------------------------------------------------------------------------------------------------------------------------------------------------------------------------------------------------------------------------------------------------------------------------------------------------------------------------------------------------------------------------------------------------------------------------------------------------------------------------------------------------------------------------------------------------------------------------------------------------------|-------------|----------|-----------------|--------|
| POCKET          | Explore Wilsonville  Wilsonville Festival of Arts A Pocket Trip: A Free-Fun-For-the-Whole-Family Arts Festival Happening June 1-2, 2019 Celebrate the spirit of imagination and creativity during the Wilsonville Festival of the Arts, held this weekend at Wilsonville's Town Center Park. From art installations and demos to world-renowned authors to a micro movie theater, the free festival highlights more than 100 visual, literary and performing artists> https://explorewilsonville.com/event/wilsonville-festival-of-arts/                                                                                                                                                                                                                                                                                                                                                                                                                                                                                                                                                                                                                                                                                                                                                                                                                                                                                                                                                                                                                                                                                                                                                                                                                                                                                                                                                                                                                                                                                                                                                                                   | 25          | 0        | 0.7%            | 17,711 |
| Poccett         | Explore Wilsonville  Nilsonville Farmers Market A Pocket Trip: Celebrate summer in a healthy way while you support your community. Grab your shopping bags and head out to the market today for locally made goods and farm fresh produce, meat and eggs. Severy Thursday from 4:00 - 8:00 pm through October 17.  **#explorewilsonville****#WilsonvilleOregon **#portlandoregon**  **#wilsonvillefarmersmarket **#farmfresh **#shoplocal **#traveloregon**  **Traveloregon**  **Travelorego | 4           | 0        | 6.8%            | 59     |
| POCKET<br>TRIPS | (Post) June 27, 2019 7:02 am  Explore Wilsonville  ENTER TO WIN A "PICK YOUR POCKET TRIP" WEEKEND IN OREGON! Enter to win a weekend of non-stop fun in Wilsonville, near Portland, Oregon. You could win: Lodging + On Farm Cooking Class + Family Fun Passes to World of Speed & Bullwinkle's. #ExploreWilsonville> ENTER NOW at https://explorewilsonville.com/pick-your-pocket-trip-contest/                                                                                                                                                                                                                                                                                                                                                                                                                                                                                                                                                                                                                                                                                                                                                                                                                                                                                                                                                                                                                                                                                                                                                                                                                                                                                                                                                                                                                                                                                                                                                                                                                                                                                                                            | 4           | 1        | 6.8%            | 103    |