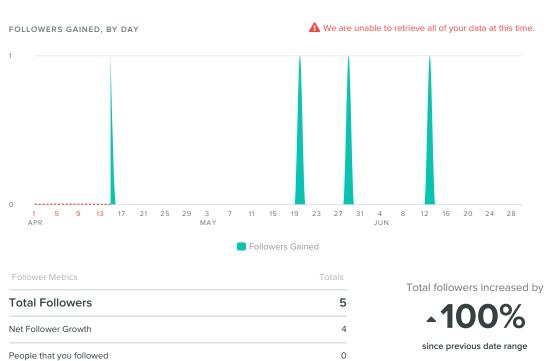

#### **Instagram Audience Growth**

See how your audience grew during the reporting period.

#### Net Follower Growth Breakdown, by Day

| Audience Metrics    | Totals | % Change       |
|---------------------|--------|----------------|
| Followers           | 187    | <b>⊅31.7</b> % |
| Net Follower Growth | 43     | <b>≯48.3</b> % |
| Followers Gained    | 106    | <b>≯</b> 65.6% |
| Followers Lost      | 63     | <b>≉</b> 80%   |