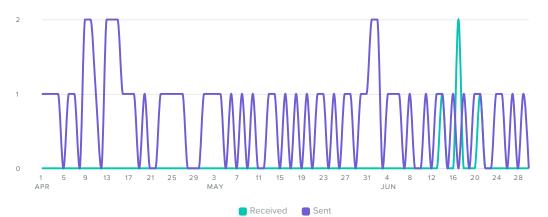

#### **Group Message Volumes**

#### MESSAGES PER DAY

Sent Messages Received Messages

| Total Messages Sent         | 270    | <b>₹ 246.2</b> % |
|-----------------------------|--------|------------------|
| Pinterest Pins Sent         | 68     | <b>≯</b> 100%    |
| Instagram Messages Sent     | 73     | <b>₹ 711.1</b> % |
| Facebook Posts Sent         | 65     | <b>≯</b> 85.7%   |
| Twitter Tweets and DMs Sent | 64     | <b>≯</b> 88.2%   |
| Sent Messages Metrics       | Totals | % Change         |

Message volume increased by

-246.2%

since previous date range

| Total Messages Received     | 284    | <b>₹ 517.4</b> % |  |
|-----------------------------|--------|------------------|--|
| Instagram Comments Received | 41     | <b>≯</b> 355.6%  |  |
| Facebook Messages Received  | 239    | <b>≯</b> 545.9%  |  |
| Twitter Messages Received   | 4      | <b>⊅</b> 100%    |  |
| Received Messages Metrics   | Totals | % Change         |  |

Message volume increased by

**-517.4**%