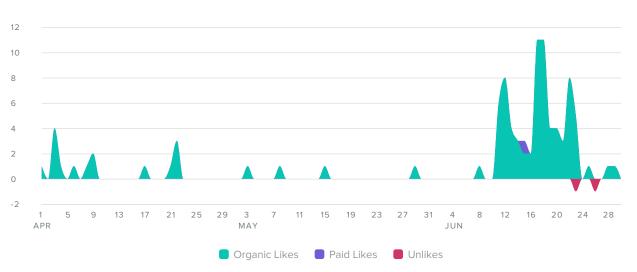

#### **Facebook Audience Growth**

LIKES BREAKDOWN, BY DAY

| Audience Growth Metrics | Totals |
|-------------------------|--------|
| Total Fans              | 152    |
| Paid Likes              | 1      |
| Organic Likes           | 94     |
| Unlikes                 | 2      |
| Net Likes               | 93     |

Total fans increased by

157.6%

Facebook Pages | 2 of 8