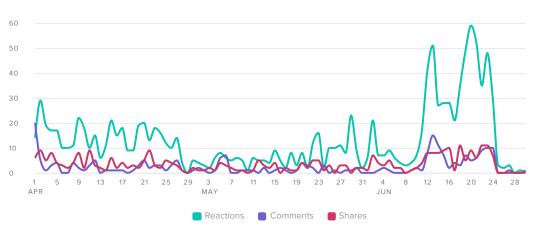

#### Facebook Top Posts, by Reactions

(Post) June 17, 2019 8:17 pm

| Post            |                                                                                                                                                                                                                                                                                                                                                                                                                                                                                                                                                                                                                                                                                                                                                                                                                                                                                                                                                                                                                                                                                                                                                                                                                                                                                                                                                                                                                                                                                                                                                                                                                                                                                                                                                                                                                                                                                                                                                                                                                                                                                                                            | Reactions ▼ | Comments | % Users Engaged | Reach  |
|-----------------|----------------------------------------------------------------------------------------------------------------------------------------------------------------------------------------------------------------------------------------------------------------------------------------------------------------------------------------------------------------------------------------------------------------------------------------------------------------------------------------------------------------------------------------------------------------------------------------------------------------------------------------------------------------------------------------------------------------------------------------------------------------------------------------------------------------------------------------------------------------------------------------------------------------------------------------------------------------------------------------------------------------------------------------------------------------------------------------------------------------------------------------------------------------------------------------------------------------------------------------------------------------------------------------------------------------------------------------------------------------------------------------------------------------------------------------------------------------------------------------------------------------------------------------------------------------------------------------------------------------------------------------------------------------------------------------------------------------------------------------------------------------------------------------------------------------------------------------------------------------------------------------------------------------------------------------------------------------------------------------------------------------------------------------------------------------------------------------------------------------------------|-------------|----------|-----------------|--------|
| POCKET          | Explore Wilsonville  Wilsonville Festival of Arts A Pocket Trip: A Free-Fun-For-the-Whole-Family Arts Festival Happening June 1-2, 2019 Celebrate the spirit of imagination and creativity during the Wilsonville Festival of the Arts, held this weekend at Wilsonville's Town Center Park. From art installations and demos to world-renowned authors to a micro movie theater, the free festival highlights more than 100 visual, literary and performing artists> https://explorewilsonville.com/event/wilsonville-festival-of-arts/                                                                                                                                                                                                                                                                                                                                                                                                                                                                                                                                                                                                                                                                                                                                                                                                                                                                                                                                                                                                                                                                                                                                                                                                                                                                                                                                                                                                                                                                                                                                                                                   | 25          | 0        | 0.7%            | 17,711 |
| Poccett         | Explore Wilsonville  Nilsonville Farmers Market A Pocket Trip: Celebrate summer in a healthy way while you support your community. Grab your shopping bags and head out to the market today for locally made goods and farm fresh produce, meat and eggs. Severy Thursday from 4:00 - 8:00 pm through October 17.  **#explorewilsonville****#WilsonvilleOregon **#portlandoregon**  **#wilsonvillefarmersmarket **#farmfresh **#shoplocal **#traveloregon**  **Traveloregon**  **Travelorego | 4           | 0        | 6.8%            | 59     |
| POCKET<br>TRIPS | (Post) June 27, 2019 7:02 am  Explore Wilsonville  ENTER TO WIN A "PICK YOUR POCKET TRIP" WEEKEND IN OREGON! Enter to win a weekend of non-stop fun in Wilsonville, near Portland, Oregon. You could win: Lodging + On Farm Cooking Class + Family Fun Passes to World of Speed & Bullwinkle's. #ExploreWilsonville> ENTER NOW at https://explorewilsonville.com/pick-your-pocket-trip-contest/                                                                                                                                                                                                                                                                                                                                                                                                                                                                                                                                                                                                                                                                                                                                                                                                                                                                                                                                                                                                                                                                                                                                                                                                                                                                                                                                                                                                                                                                                                                                                                                                                                                                                                                            | 4           | 1        | 6.8%            | 103    |

#### AUDIENCE ENGAGEMENT, BY DAY

| Action Metrics    | Totals |
|-------------------|--------|
| Reactions         | 1,222  |
| Comments          | 229    |
| Shares            | 321    |
| Total Engagements | 1,772  |