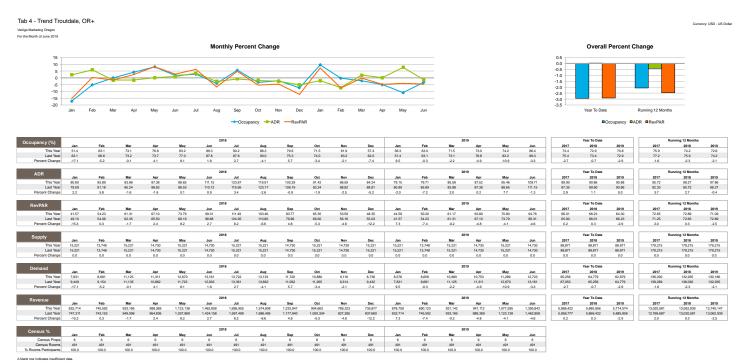

### Smith Travel Research Report

Wilsonville • Troutdale

April - June 2019

- In April, May, June, Wilsonville's SUPPLY (the number of rooms times the number of days in the period) was down -11.3% with nearly 2,000 fewer rooms available
- In April, May, June, Troutdale's SUPPLY was unchanged
- In April, Wilsonville OCCUPANCY was down -1.7% and REVENUE was down -13.5% over previous year
- In April, Troutdale OCCUPANCY was down -4.9% and REVENUE was down -4.8% over previous year
- In May, Wilsonville OCCUPANCY was up +2.9% and REVENUE was down -10.9% over previous year
- In May, Troutdale OCCUPANCY was down -10.9% and REVENUE was down -4.1% over previous year
- In June, Wilsonville OCCUPANCY was up +2.2% and REVENUE was down -12.9% over previous year