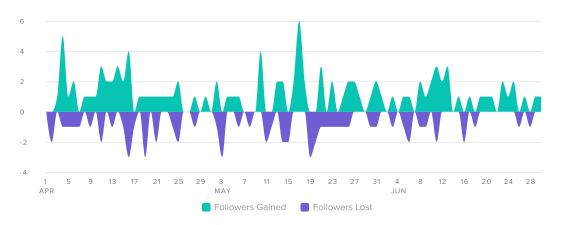

#### Net Follower Growth Breakdown, by Day

| Audience Metrics    | Totals | % Change       |
|---------------------|--------|----------------|
| Followers           | 187    | <b>⊅31.7</b> % |
| Net Follower Growth | 43     | <b>≯48.3</b> % |
| Followers Gained    | 106    | <b>≯</b> 65.6% |
| Followers Lost      | 63     | <b>≉</b> 80%   |