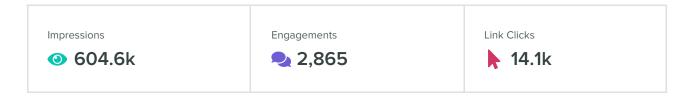

### **OUR REACH IN Q2**

No data to report

 No paid social media or Google Ad campaign data to report

 Our ad placement in Seattle Magazine will get over 300,000 impressions in May

576,300 Impressions 1,772 Engagements

10,962 Impressions 1,044 Engagements

17,300 Impressions49 Engagements

April 1, 2019 – June 30, 2019

Group Report | 1 of 6

#### IMPRESSIONS PER DAY

| Total Impressions     | 604,571 | <b>≯ 728.7</b> % |
|-----------------------|---------|------------------|
| Instagram Impressions | 10,962  | <b>≯</b> 1,013%  |
| Facebook Impressions  | 576,292 | <b>≯</b> 834.3%  |
| Twitter Impressions   | 17,317  | <b>≯</b> 68.4%   |
| Impressions Metrics   | Totals  | % Change         |

#### ENGAGEMENTS PER DAY

| Total Engagements     | 2.865  | <b>468.5</b> %  |
|-----------------------|--------|-----------------|
| Instagram Engagements | 1,044  | <b>≯</b> 489.8% |
| Facebook Engagements  | 1,772  | <b>≯</b> 539.7% |
| Twitter Engagements   | 49     | ъ 2%            |
| Engagement Metrics    | Totals | % Change        |