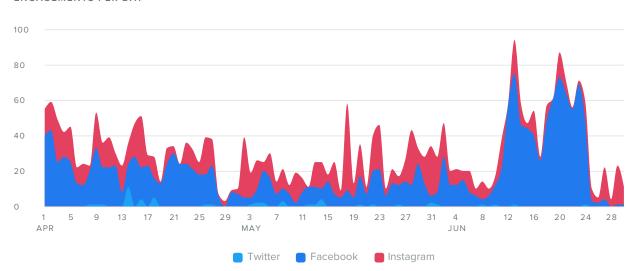

#### **Group Activity Overview**

#### **Group Audience Growth**

Group Report | 3 of 6

#### **Group Message Volumes**