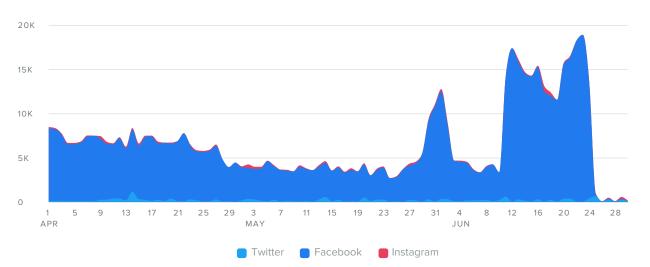

#### **Group Impressions**

#### IMPRESSIONS PER DAY

| Total Impressions     | 604,571 | <b>≯ 728.7</b> % |
|-----------------------|---------|------------------|
| Instagram Impressions | 10,962  | <b>≯</b> 1,013%  |
| Facebook Impressions  | 576,292 | <b>≯</b> 834.3%  |
| Twitter Impressions   | 17,317  | <b>≯</b> 68.4%   |
| Impressions Metrics   | Totals  | % Change         |

#### **Facebook Impressions**

PAGE IMPRESSIONS, BY DAY

| Total Impressions      | 576,292 |
|------------------------|---------|
| Nonorganic Impressions | 563,849 |
| Organic Impressions    | 12,443  |
| Impressions Metrics    | Totals  |