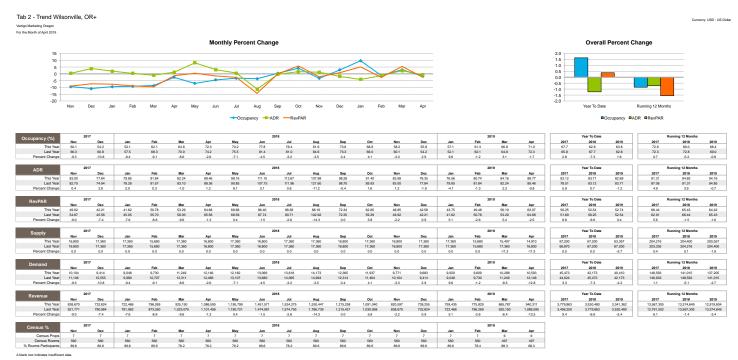

### Smith Travel Research Report

Wilsonville • Troutdale

April - June 2019

- In April, May, June, Wilsonville's SUPPLY (the number of rooms times the number of days in the period) was down -11.3% with nearly 2,000 fewer rooms available
- In April, May, June, Troutdale's SUPPLY was unchanged
- In April, Wilsonville OCCUPANCY was down -1.7% and REVENUE was down -13.5% over previous year
- In April, Troutdale OCCUPANCY was down -4.9% and REVENUE was down -4.8% over previous year
- In May, Wilsonville OCCUPANCY was up +2.9% and REVENUE was down -10.9% over previous year
- In May, Troutdale OCCUPANCY was down -10.9% and REVENUE was down -4.1% over previous year
- In June, Wilsonville OCCUPANCY was up +2.2% and REVENUE was down -12.9% over previous year

## **APRIL - TREND WILSONVILLE**

The STT Contraction Report is a publication of STT, inc. and STT Coloral, List, and it is related insidy for our by part authorises. Reposition or definition for STT Coloration Players in a publication of STT. Inc. (ST. Coloration Players is a publication of STT. Inc. (ST. Coloration Players is a second secon