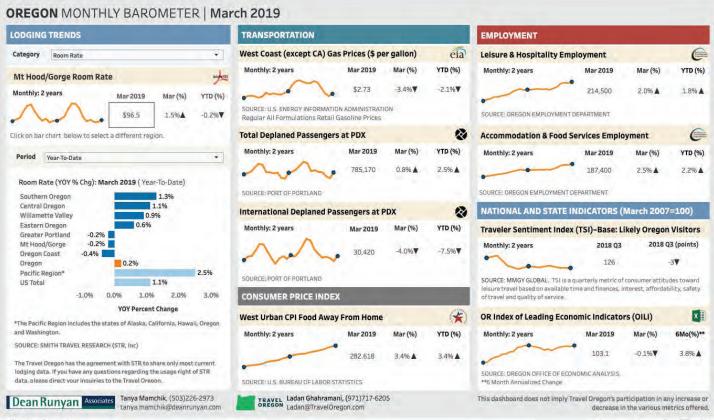

### **TRAVEL BAROMETER - MARCH DEMAND**

( Travelstats.com - Profile

4+ableau

# TRAVEL BAROMETER - MARCH OCCUPANCY

Travelstats.com - Profile

+ ableau

### TRAVEL BAROMETER - MARCH REVENUE

K Travelstats.com - Profile

+ableau

### TRAVEL BAROMETER - MARCH ROOM RATE

Travelstats.com - Profile

倖+ableau

→ k ~ Ţ □

### **TRAVEL BAROMETER - MARCH SUPPLY**

Travelstats.com - Profile

4+ableau