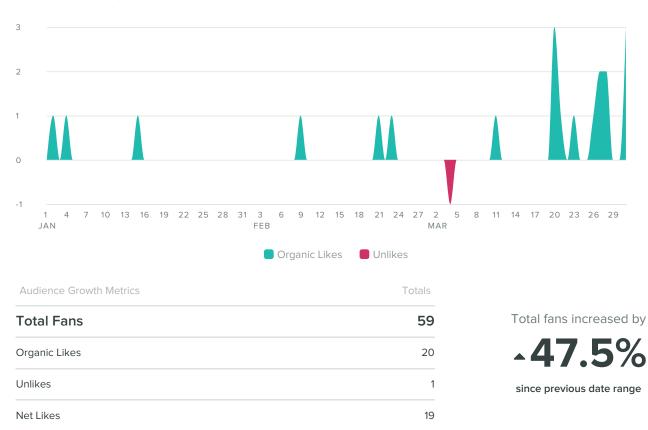

### **Group Audience Growth**

| AUDIENCE GROWTH, BY DAY |                      | A We are                 | e unable to retrieve all of your data at this time. |
|-------------------------|----------------------|--------------------------|-----------------------------------------------------|
| 4                       |                      |                          |                                                     |
| 3                       |                      |                          |                                                     |
| 2                       |                      |                          |                                                     |
|                         |                      |                          |                                                     |
|                         | 22 25 28 31 3<br>FEE |                          | 7 2 5 8 11 14 17 20 23 26 29<br>MAR<br>Pinterest    |
| Audience Growth Metrics | Totals               | Total Followers % Change |                                                     |
| Total Followers         | 197                  | <b>⊅ 28.8</b> %          |                                                     |
| New Twitter Followers   | 0                    | → 0%                     | Total followers increased by                        |
| New Facebook Fans       | 19                   | ≠ 47.5%                  | <b>-28.8</b> %                                      |
| New Instagram Followers | 25                   | ≉ 22.1%                  | since previous date range                           |
| New Pinterest Followers | 0                    |                          |                                                     |
| Total Followers Gained  | 44                   | ↗ 28.8%                  |                                                     |