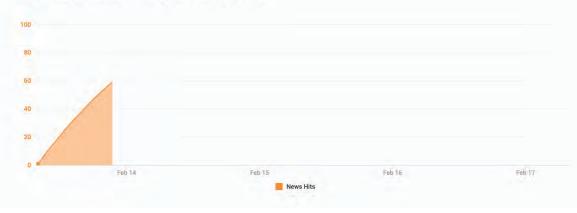

## Wilsonville Oregon Launches A New Tourism Campaign, Website and 'Pocket Trip' Visitor Guides

FEB 14, 2019 3:00 AM

This story has been picked up by 82 news outlets located in four countries and had associated social media interactions in the first 5 days after the original URL was published.