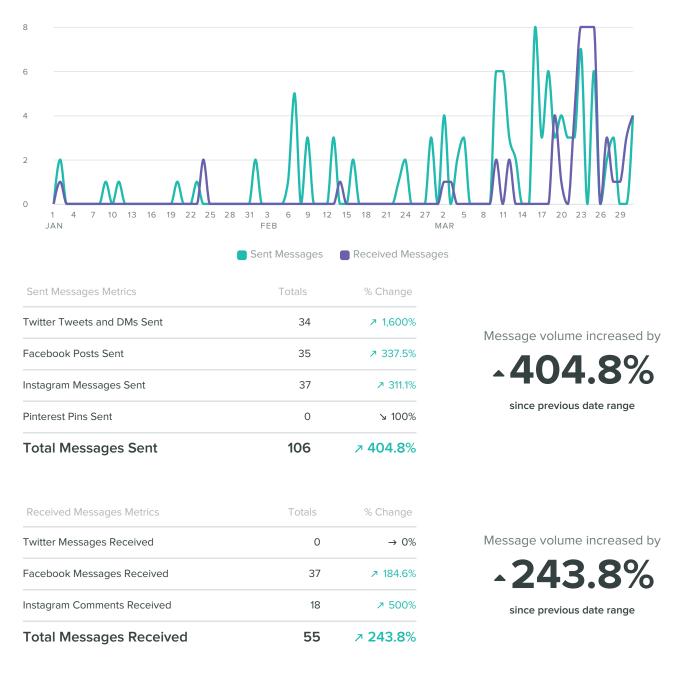

#### **Group Message Volumes**

MESSAGES PER DAY

### **Twitter Posts & Conversations**

MESSAGES PER DAY 3 1 10 13 16 19 22 25 28 31 3 FEB 0 12 15 18 21 24 27 2 MAR 7 6 9 5 8 11 14 17 20 23 26 29 JAN Received Sent Sent/Received Metrics The number of messages you sent increased by Tweets sent 34 -1,600% Direct Messages sent 0 since previous date range **Total Sent** 34 The number of messages you Mentions received 0 received increased by Direct Messages received 0 **Total Received** 0 since previous date range