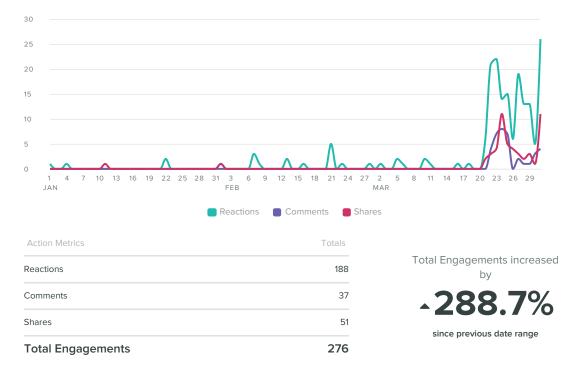

### **Facebook Impressions**

PAGE IMPRESSIONS, BY DAY 7,000 6,000 5,000 4,000 3,000 2,000 1,000 0 1 4 7 10 13 16 19 22 25 28 31 3 6 9 12 15 18 21 24 27 2 5 8 11 14 17 20 23 26 29 FEB JAN MAR Organic Nonorganic Impressions Metrics Totals Total Impressions decreased by 3,257 Organic Impressions .5% Nonorganic Impressions 56,270 59,527 **Total Impressions** since previous date range Average Daily Users Reached 642.6