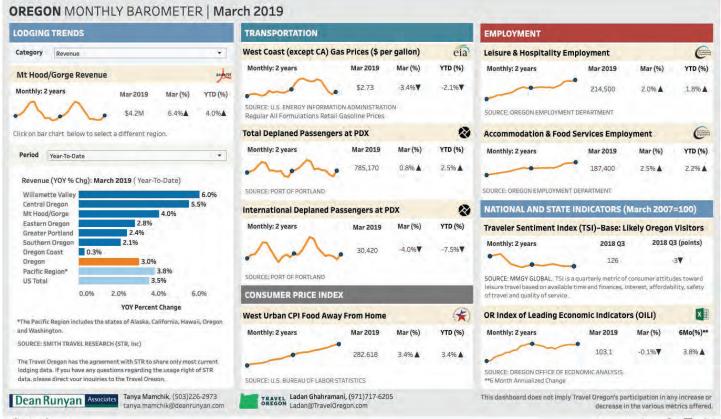

- Launched Facebook Co-op Campaign Promotion with Mt. Hood Territory (receiving \$250 grant)
- Facebook engagement is up over 300% and Instagram engagement is up over 1,200%
- Promoting Explore Wilsonville with animated banner ads on TravelOregon.com
- Placed a print ad in Travel Oregon's 2019 Visitor Guide featuring "Family Fun Days" Pocket Trip to Wilsonville
- Distributed press release on February 14 for the new campaign and website. Received over 82 news articles published, two stories in the Wilsonville Spokesman and an interview on Portland radio station KXL



### **TRAVEL BAROMETER - MARCH DEMAND**

( Travelstats.com - Profile



4+ableau

# TRAVEL BAROMETER - MARCH OCCUPANCY

Travelstats.com - Profile



+ ableau

### TRAVEL BAROMETER - MARCH REVENUE

K Travelstats.com - Profile



+ableau

### TRAVEL BAROMETER - MARCH ROOM RATE

Travelstats.com - Profile



倖+ableau

→ k ~ Ţ □

### **TRAVEL BAROMETER - MARCH SUPPLY**

Travelstats.com - Profile



4+ableau

### OUR REACH IN Q1



- Website sessions were up +800% (6,218 visits). Pageviews are up +97% (11,316)
- Pocket trips is the #1 most visited page on the site for first quarter
- Organic website traffic (a.k.a. free traffic) is up +604%



- Paid social media co-op campaign with Mt. Hood Territory launched on Facebook and Instagram driving over 1,133 landing page views
- 103,225 total digital ad impressions from social media and paid Google Ad campaign
- Google Ad campaign resulted in above average click-thru rate performance (again!)



 Our ad placement in Travel Oregon will get over one million impressions in