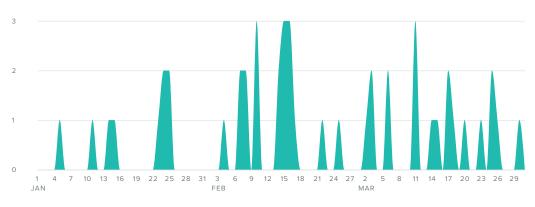

### **Facebook Impressions**

PAGE IMPRESSIONS, BY DAY 7,000 6,000 5,000 4,000 3,000 2,000 1,000 0 1 4 7 10 13 16 19 22 25 28 31 3 6 9 12 15 18 21 24 27 2 5 8 11 14 17 20 23 26 29 FEB JAN MAR Organic Nonorganic Impressions Metrics Totals Total Impressions decreased by 3,257 Organic Impressions .5% Nonorganic Impressions 56,270 59,527 **Total Impressions** since previous date range Average Daily Users Reached 642.6