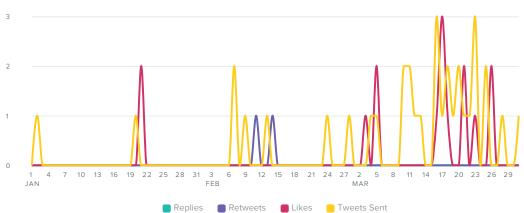

### **Twitter Engagement**

ENGAGEMENT COUNT

| 📕 Replies 🛛 📕 | Retweets | 🛯 Likes 🛛 🗧 | Tweets Sen |
|---------------|----------|-------------|------------|
|---------------|----------|-------------|------------|

2 0

15

| Eligagement Metrics | I Otals |
|---------------------|---------|
| Total Engagements   | 51      |
| Replies             | 0       |

| Retweets               |
|------------------------|
| Retweets with Comments |
| ikes                   |