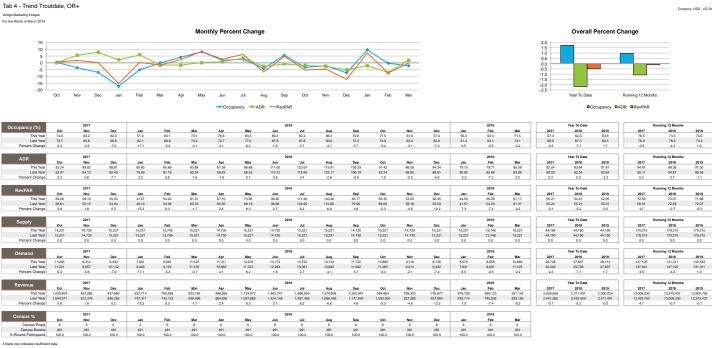

### Tab 2 - Trend Wilsonville, OR+

Vertigo Marketing Oregon For the Month of March 2019

Currency: USD - US Dollar

## MARCH - TREND TROUTDALE

ancy: USD - US Dollar

## Smith Travel Research Report

Wilsonville • Troutdale

January - March 2019

- In January, Wilsonville OCCUPANCY was up +9.6% and REVENUE was up +5.1% over previous year
- In January, Troutdale OCCUPANCY was up +9.5% and REVENUE was up +7.3% over previous year
- In February, Wilsonville OCCUPANCY was down -1.2%.
   REVENUE was down -2.6% over previous year
- In February, Troutdale OCCUPANCY was down -0.3%.
   REVENUE was down -7.4% over previous year
- In March, Wilsonville OCCUPANCY was up +3.1% and REVPAR was up +5.4% over previous year
- In March, Troutdale SUPPLY was unchanged, REVENUE was down -0.2% and REVPAR (Revenue per Available Room) was down -0.2% over previous year