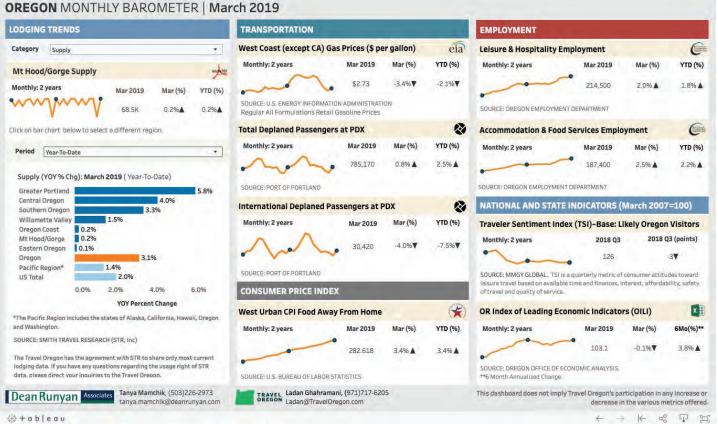

### **TRAVEL BAROMETER - MARCH DEMAND**

( Travelstats.com - Profile

4+ableau

# TRAVEL BAROMETER - MARCH OCCUPANCY

Travelstats.com - Profile

+ ableau

### TRAVEL BAROMETER - MARCH REVENUE

K Travelstats.com - Profile

+ableau

### TRAVEL BAROMETER - MARCH ROOM RATE

Travelstats.com - Profile

倖+ableau

→ k ~ Ţ □

### **TRAVEL BAROMETER - MARCH SUPPLY**

Travelstats.com - Profile

4+ableau