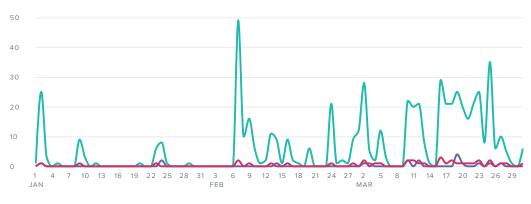

#### **Facebook Audience Demographics**

Women between the ages of 55-64 have a higher potential to see your content and visit your Page.

| Top Countries    | Daily Average |
|------------------|---------------|
| United States    | 470.88        |
| Canada           | 145.27        |
| Thailand         | 0.3           |
| Guatemala        | 0.21          |
| Vietnam          | 0.19          |
| Mexico           | 0.13          |
| Philippines      | 0.12          |
| Egypt            | 0.08          |
| Australia        | 0.07          |
| Cambodia         | 0.07          |
| Switzerland      | 0.06          |
| 💥 United Kingdom | 0.06          |