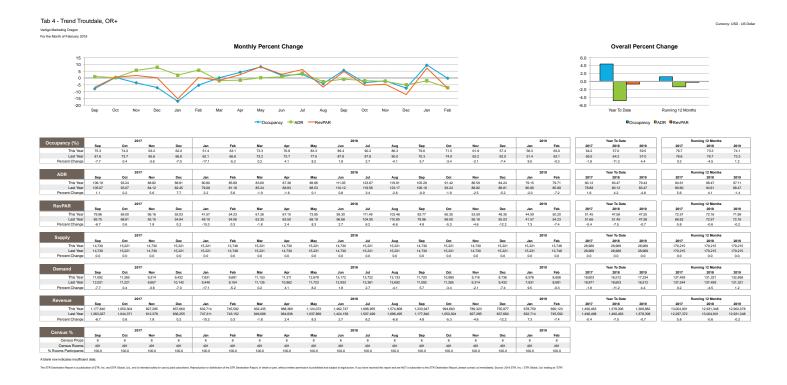

## FEBRUARY - TREND WILSONVILLE

### Tab 2 - Trend Wilsonville, OR+ ancy: USD - US Dollar Vertigo Marketing Oregon For the Month of February 2019 Monthly Percent Change **Overall Percent Change** 15 10 5 -0 -5 -10 -15 -20 5.0 4.0 2.0 1.0 -1.0 -2.0 -3.0 -4.0 . -Sep Oct Nov Dec Feb Mar Jul Feb Year To Date Jan Apr May Jun Aug Sep Oct Dec Jar Running 12 Months -Occupancy -ADR -RevPAR Occupancy ADR RevPAR 2017 72.5 71.4 1.6 Occupancy (%) 5gs Cet 217 Mor Jan The Year 73.5 66.0 66.1 54.2 52.1 Last War 73.1 70.9 64.3 66.5 57.5 Percent Change -7.3 4.8 4.3 -10.8 4.4 2018 69.7 72.5 -4.0 2018 2019 59.1 56.8 4.0 Jun Jul 77.8 78.4 81.4 81.0 -4.5 -3.2 Feb 61.3 62.1 -1.2 2018 56.8 62.6 -9.3 2019 68.4 69.7 -1.8 Feb 62.1 68.3 -9.1 Mar 64.8 70.9 -8.6 Apr 72.7 74.2 -2.0 May 70.2 75.5 -7.1 Aug 81.6 84.6 -3.5 Oct 68.8 66.0 4.1 Dec Jan 55.8 57.1 54.2 52.1 2.9 9.6 2017 62.6 60.3 3.9 Nov 58.2 60.1 -3.3 Sep 73.6 73.3 0.4 **12 Mon 2018** 94.72 90.17 5.0 2017 2018 2019 ADR ear To Da Sep 98.70 98.17 0.5 2017 Oct 89.93 89.21 0.8 2017 79.98 78.31 2.1 2019 78.61 80.88 -2.8 2019 93.94 94.72 -0.8 Nov 83.00 Dec 77.84 74.94 3.9 Jan 79.85 78.28 2.0 Feb 81.84 81.57 0.3 Mar 82.24 83.10 Apr 89.44 88.36 1.2 May 98.16 90.85 8.1 Jun Jul 111.10 112.67 107.75 111.96 3.1 0.6 Aug 107.98 121.60 -11.2 Sep 98.28 98.70 -0.4 Oct 91.40 89.93 1.6 Nov 83.98 83.00 1.2 Dec 76.35 77.84 -1.9 Jan 76.56 79.85 Feb 80.74 81.84 -1.3 2018 80.88 70.08 2017 90.17 86.87 3.8 This Year Last Year ent Change 2017 2018 \_\_\_\_\_\_ 42.58 42.21 \_\_\_\_\_\_ 2019 Year To Da ng 12 Mor 2018 65.99 65.41 0.9 RevPAR Nov 49.92 54.87 -9.0 Oct 62.85 59.30 5.8 2017 50.10 47.21 6.1 RevPAR Sep This Year 72.35 Last Year 77.64 Percent Change -6.8 2017 Oct 59.39 63.23 -6.1 Dec 42.21 45.56 -7.4 2018 Jun Jul 86.40 88.38 87.74 90.71 -1.5 -2.6 Jan 43.75 41.62 5.1 Feb 49.48 50.78 -2.6 2019 48.47 45.97 1.1 2017 65.41 62.04 5.4 2019 64.24 65.99 -2.6 Jan 41.62 45.05 -7.6 Feb 50.78 55.70 -8.8 Mar 53.29 58.93 -9.6 Apr 65.05 65.56 -0.8 May 68.88 68.59 0.4 2018 45.97 50.10 -8.3 Aug 88.16 102.92 -14.3 Sep 72.34 72.35 0.0 Nov 48.85 49.92 -2.2 Running 12 Month 2018 204,400 204,063 2017 2018 2019 Year To Date Supply Sep 16,800 16,800 0.0 Oct 17,360 17,360 0.0 Feb 15,680 15,680 0.0 2017 33,040 32,863 0.5 2019 33,040 33,040 0.0 2019 204,400 204,400 0.0 2018 33,040 33,040 0.0 2017 204,063 203,305 0.4 Nov 16,800 16,800 0.0 Dec 17,360 17,360 0.0 Jan 17,360 17,360 0.0 Feb 15,680 15,680 0.0 Mar 17,360 17,360 0.0 Apr 16,800 16,800 0.0 May 17,360 17,360 0.0 Jun 16,800 16,800 0.0 Jul 17,360 17,360 0.0 Aug 17,360 17,360 Sep 16,800 16,800 0.0 Oct 17,360 17,360 0.0 Nov 16,800 16,800 0.0 Dec 17,360 17,360 0.0 Jan 17,360 17,360 0.0 This Year Last Year cent Change 2017 2018 2019 Demand 2019 Dec Jan Feb 9,683 9,920 9,609 9,414 9,048 9,730 2.9 9,6 -1.2 Sep 12,314 13,287 -7.3 Oct 11,464 12,303 -6.8 2017 20,696 19,813 4.5 2019 19,529 18,778 4.0 2018 142,397 148,027 -3.8 2019 139,792 142,397 -1.8 Nov 10,104 11,146 Dec 9,414 10,555 -10.8 Jan 9,048 9,989 -9.4 Feb 9,730 10,707 Mar 11,250 12,311 -8.6 Apr 12,218 12,466 May 12,182 13,107 Jun 13,066 13,680 -4.5 Jul 13,618 14,065 -3.2 Aug 14,173 14,694 -3.5 Sep 12,365 12,314 Oct 11,937 11,464 4.1 Nov 9,771 10,104 2018 18,778 20,696 -9.3 2017 148,027 145,192 2.0 This Year Last Year Percent Change 2017 2018 2019 Revenue Feb 796,269 873,350 \_\_8.8 Sep Oct This Year 1,215,421 1,030,958 Last Year 1,304,335 1,007,595 Percent Change -6.8 -6.1 Apr 1,092,813 1,101,456 -0.8 Aug 1,530,447 1,786,739 -14.3 Dec 739,255 732,824 0.9 Feb 775,829 796,269 2017 1,655,332 1,551,470 2019 1,535,284 1,518,735 Running 12 Months 2017 2018 13,347,554 13,487,435 12,612,593 13,347,554 2019 13,131,473 13,487,435 Dec 732,824 790,984 Jan 722,466 781,982 -7.6 Mar 925,154 May 1,195,799 Jun Jul 1,451,571 1,534,275 1,474,081 1,574,755 Oct 1,091,040 1.030.958 Nov 820,597 838.670 Jan 759,435 732,469 2018 1,518,735 1,655,332 Nov 838,670 Sep 1,215,258 1,215,421 .7.4 -2.6 5.8 -2.6 Feb 7 560 89.6 2018 2019 Census % 2017 2017 Sep Oct Nov 7 7 7 560 560 560 89.6 89.6 89.6 2018 Jun 7 560 89.6 2019 Dec Jan 7 7 560 560 89.6 89.6 Dec Jan 7 7 560 560 89.6 89.6 Apr 7 560 78.2 May 7 560 78.2 Feb 7 Jul 7 Sep 7 560 89.6 Oct 7 560 89.6 Nov 7 560 89.6 Nov Mar Aug Census Props 7 Census Rooms 560 poms Participants 89.6 7 580 78.2 7 560 78.2 7 560 89.6 7 560 78.4 % Ro s my indicates insufficient dat