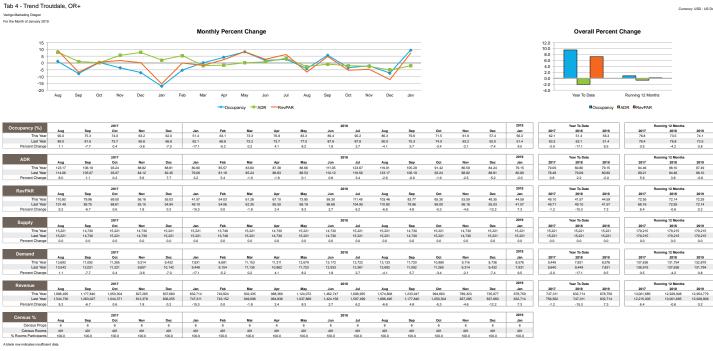

## JANUARY - TREND TROUTDALE

icy: USD - US Dollar

## Smith Travel Research Report

Wilsonville • Troutdale

January - March 2019

- In January, Wilsonville OCCUPANCY was up +9.6% and REVENUE was up +5.1% over previous year
- In January, Troutdale OCCUPANCY was up +9.5% and REVENUE was up +7.3% over previous year
- In February, Wilsonville OCCUPANCY was down -1.2%.
   REVENUE was down -2.6% over previous year
- In February, Troutdale OCCUPANCY was down -0.3%.
   REVENUE was down -7.4% over previous year
- In March, Wilsonville OCCUPANCY was up +3.1% and REVPAR was up +5.4% over previous year
- In March, Troutdale SUPPLY was unchanged, REVENUE was down -0.2% and REVPAR (Revenue per Available Room) was down -0.2% over previous year