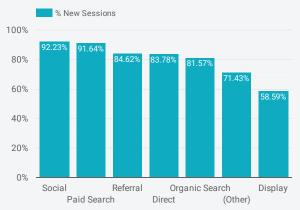

#### **New Users**

First Time Users to Site & Where They are Coming From

CPC

\$0.51

₹-13.6%

CPM

\$56.86

125.0%