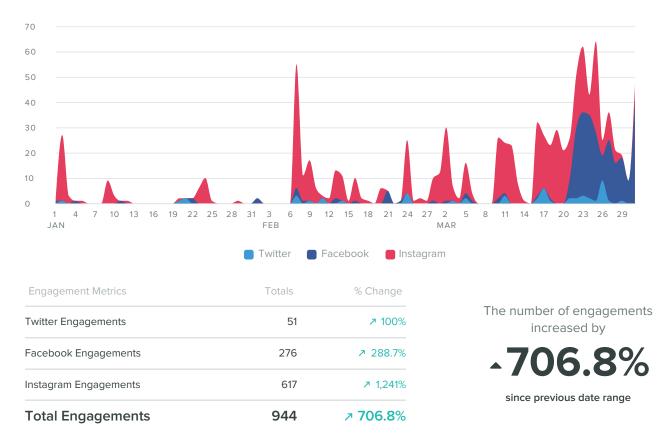

 Our ad placement in Travel Oregon will get over one million impressions in 2019

59,527 Impressions 276 Engagements

5,242 Impressions 617 Engagements

10,286 Impressions 51 Engagements

735 Impressions

### Group Stats by Profile/Page

| Profile/Page                      | Total Fans /<br>Followers | Fan / Follower<br>Increase | Messages<br>Sent | Impressions | Impressions<br>per Post | Engagements | Engagements<br>per Post | Link<br>Clicks |
|-----------------------------------|---------------------------|----------------------------|------------------|-------------|-------------------------|-------------|-------------------------|----------------|
| Explore Wilsonville               | 0                         | 0%                         | 34               | 10,286      | 302.5                   | 51          | 1.5                     | 9              |
| Explore Wilsonville               | 59                        | 47.5%                      | 35               | 59,527      | 1,700.8                 | 276         | 7.9                     | 1,549          |
| Explore Wilsonville<br>(Business) | 138                       | 22.12%                     | 37               | 5,242       | 141.7                   | 617         | 16.7                    | -              |

### Facebook Stats by Page

| Faceboo | vk Page             | Total Fans | Fan Increase | Posts Sent | Impressions | Impressions per Post | Engagements | Engagements per Post | Link Clicks |
|---------|---------------------|------------|--------------|------------|-------------|----------------------|-------------|----------------------|-------------|
| POCKET  | Explore Wilsonville | 59         | 47.5%        | 35         | 59,527      | 1,700.8              | 276         | 7.9                  | 1,549       |