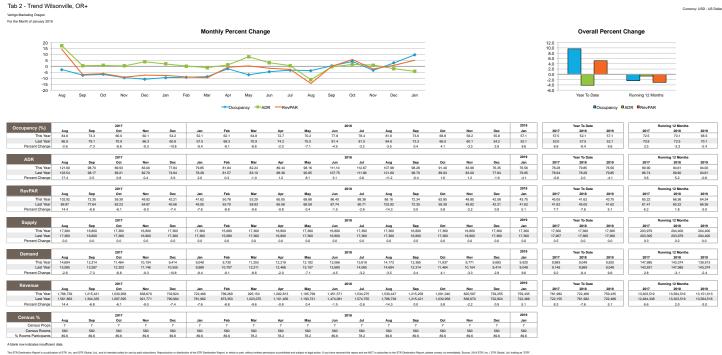

### Tab 2 - Trend Wilsonville, OR+ ancy: USD - US Dollar Vertigo Marketing Oregon For the Month of February 2019 Monthly Percent Change **Overall Percent Change** 15 10 5 -0 -5 -10 -15 -20 5.0 4.0 2.0 1.0 -1.0 -2.0 -3.0 -4.0 . -Sep Oct Nov Dec Feb Mar Jul Feb Year To Date Jan Apr May Jun Aug Sep Oct Dec Jar Running 12 Months -Occupancy -ADR -RevPAR Occupancy ADR RevPAR 2017 72.5 71.4 1.6 Occupancy (%) 5gs Cet 217 Mor Jan The Year 73.5 66.0 66.1 54.2 52.1 Last War 73.1 70.9 64.3 66.5 57.5 Percent Change -7.3 4.8 4.3 -10.8 4.4 2018 69.7 72.5 -4.0 2018 2019 59.1 56.8 4.0 Jun Jul 77.8 78.4 81.4 81.0 -4.5 -3.2 Feb 61.3 62.1 -1.2 2018 56.8 62.6 -9.3 2019 68.4 69.7 -1.8 Feb 62.1 68.3 -9.1 Mar 64.8 70.9 -8.6 Apr 72.7 74.2 -2.0 May 70.2 75.5 -7.1 Aug 81.6 84.6 -3.5 Oct 68.8 66.0 4.1 Dec Jan 55.8 57.1 54.2 52.1 2.9 9.6 2017 62.6 60.3 3.9 Nov 58.2 60.1 -3.3 Sep 73.6 73.3 0.4 **12 Mon 2018** 94.72 90.17 5.0 2017 2018 2019 ADR ear To Da Sep 98.70 98.17 0.5 2017 Oct 89.93 89.21 0.8 2017 79.98 78.31 2.1 2019 78.61 80.88 -2.8 2019 93.94 94.72 -0.8 Nov 83.00 Dec 77.84 74.94 3.9 Jan 79.85 78.28 2.0 Feb 81.84 81.57 0.3 Mar 82.24 83.10 Apr 89.44 88.36 1.2 May 98.16 90.85 8.1 Jun Jul 111.10 112.67 107.75 111.96 3.1 0.6 Aug 107.98 121.60 -11.2 Sep 98.28 98.70 -0.4 Oct 91.40 89.93 1.6 Nov 83.98 83.00 1.2 Dec 76.35 77.84 -1.9 Jan 76.56 79.85 Feb 80.74 81.84 -1.3 2018 80.88 70.08 2017 90.17 86.87 3.8 This Year Last Year ent Change 2017 2018 \_\_\_\_\_\_ 42.58 42.21 \_\_\_\_\_\_ 2019 Year To Da ng 12 Mor 2018 65.99 65.41 0.9 RevPAR Nov 49.92 54.87 -9.0 Oct 62.85 59.30 5.8 2017 50.10 47.21 6.1 RevPAR Sep This Year 72.35 Last Year 77.64 Percent Change -6.8 2017 Oct 59.39 63.23 -6.1 Dec 42.21 45.56 -7.4 2018 Jun Jul 86.40 88.38 87.74 90.71 -1.5 -2.6 Jan 43.75 41.62 5.1 Feb 49.48 50.78 -2.6 2019 48.47 45.97 1.1 2017 65.41 62.04 5.4 2019 64.24 65.99 -2.6 Jan 41.62 45.05 -7.6 Feb 50.78 55.70 -8.8 Mar 53.29 58.93 -9.6 Apr 65.05 65.56 -0.8 May 68.88 68.59 0.4 2018 45.97 50.10 -8.3 Aug 88.16 102.92 -14.3 Sep 72.34 72.35 0.0 Nov 48.85 49.92 -2.2 Running 12 Month 2018 204,400 204,063 2017 2018 2019 Year To Date Supply Sep 16,800 16,800 0.0 Oct 17,360 17,360 0.0 Feb 15,680 15,680 0.0 2017 33,040 32,863 0.5 2019 33,040 33,040 0.0 2019 204,400 204,400 0.0 2018 33,040 33,040 0.0 2017 204,063 203,305 0.4 Nov 16,800 16,800 0.0 Dec 17,360 17,360 0.0 Jan 17,360 17,360 0.0 Feb 15,680 15,680 0.0 Mar 17,360 17,360 0.0 Apr 16,800 16,800 0.0 May 17,360 17,360 0.0 Jun 16,800 16,800 0.0 Jul 17,360 17,360 0.0 Aug 17,360 17,360 Sep 16,800 16,800 0.0 Oct 17,360 17,360 0.0 Nov 16,800 16,800 0.0 Dec 17,360 17,360 0.0 Jan 17,360 17,360 0.0 This Year Last Year cent Change 2017 2018 2019 Demand 2019 Dec Jan Feb 9,683 9,920 9,609 9,414 9,048 9,730 2.9 9,6 -1.2 Sep 12,314 13,287 -7.3 Oct 11,464 12,303 -6.8 2017 20,696 19,813 4.5 2019 19,529 18,778 4.0 2018 142,397 148,027 -3.8 2019 139,792 142,397 -1.8 Nov 10,104 11,146 Dec 9,414 10,555 -10.8 Jan 9,048 9,989 -9.4 Feb 9,730 10,707 Mar 11,250 12,311 -8.6 Apr 12,218 12,466 May 12,182 13,107 Jun 13,066 13,680 -4.5 Jul 13,618 14,065 -3.2 Aug 14,173 14,694 -3.5 Sep 12,365 12,314 Oct 11,937 11,464 4.1 Nov 9,771 10,104 2018 18,778 20,696 -9.3 2017 148,027 145,192 2.0 This Year Last Year Percent Change 2017 2018 2019 Revenue Feb 796,269 873,350 \_\_8.8 Sep Oct This Year 1,215,421 1,030,958 Last Year 1,304,335 1,007,595 Percent Change -6.8 -6.1 Apr 1,092,813 1,101,456 -0.8 Aug 1,530,447 1,786,739 -14.3 Dec 739,255 732,824 0.9 Feb 775,829 796,269 2017 1,655,332 1,551,470 2019 1,535,284 1,518,735 Running 12 Months 2017 2018 13,347,554 13,487,435 12,612,593 13,347,554 2019 13,131,473 13,487,435 Dec 732,824 790,984 Jan 722,466 781,982 -7.6 Mar 925,154 May 1,195,799 Jun Jul 1,451,571 1,534,275 1,474,081 1,574,755 Oct 1,091,040 1.030.958 Nov 820,597 838.670 Jan 759,435 732,469 2018 1,518,735 1,655,332 Nov 838,670 Sep 1,215,258 1,215,421 .7.4 -2.6 5.8 -2.6 Feb 7 560 89.6 2018 2019 Census % 2017 2017 Sep Oct Nov 7 7 7 560 560 560 89.6 89.6 89.6 2018 Jun 7 560 89.6 2019 Dec Jan 7 7 560 560 89.6 89.6 Dec Jan 7 7 560 560 89.6 89.6 Apr 7 560 78.2 May 7 560 78.2 Feb 7 Jul 7 Sep 7 560 89.6 Oct 7 560 89.6 Nov 7 560 89.6 Nov Mar Aug Census Props 7 Census Rooms 560 poms Participants 89.6 7 580 78.2 7 560 78.2 7 560 89.6 7 560 78.4 % Ro s my indicates insufficient dat