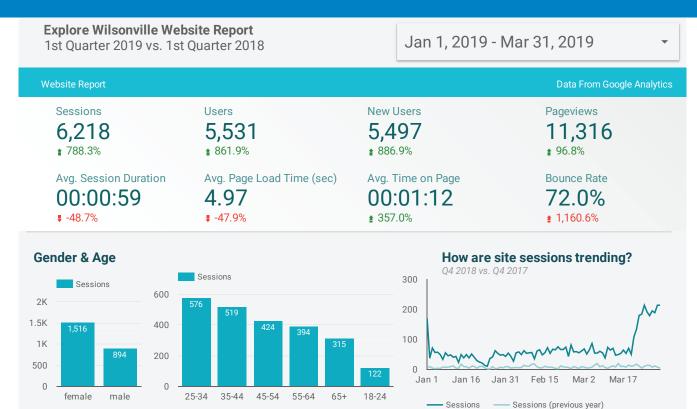

### HIGHLIGHTS FOR Q1 2019

Explore Wilsonville Campaign Highlights

Q1 2019

- January Lodging Occupancy: +9.6% March Lodging Supply: -11.3% March Lodging REVPAR: +5.4%
- Website sessions are up +102% and pageviews are up +37% compared to the previous quarter
- Organic website traffic is up 604% YOY
- Launched Facebook Co-op Campaign Promotion with Mt. Hood Territory (receiving \$250 grant)
- Facebook engagement is up over 300% and Instagram engagement is up over 1,200%
- Promoting Explore Wilsonville with animated banner ads on TravelOregon.com
- Placed a print ad in Travel Oregon's 2019 Visitor Guide featuring "Family Fun Days" Pocket Trip to Wilsonville
- Distributed press release on February 14 for the new campaign and website. Received over 82 news articles published, two stories in the Wilsonville Spokesman and an interview on Portland radio station KXL

### OUR REACH IN Q1

- Website sessions were up +800% (6,218 visits). Pageviews are up +97% (11,316)
- Pocket trips is the #1 most visited page on the site for first quarter
- Organic website traffic (a.k.a. free traffic) is up +604%