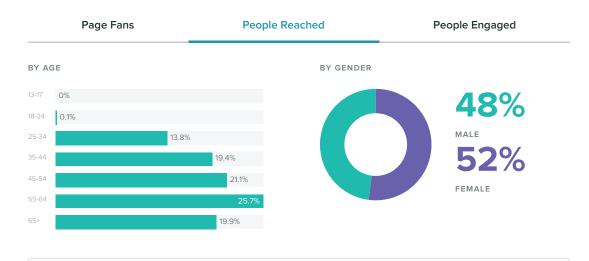

#### **Facebook Audience Demographics**

Women between the ages of 55-64 have a higher potential to see your content and visit your Page.

| Top Countries    | Daily Average |
|------------------|---------------|
| United States    | 470.88        |
| Canada           | 145.27        |
| Thailand         | 0.3           |
| Guatemala        | 0.21          |
| Vietnam          | 0.19          |
| Mexico           | 0.13          |
| Philippines      | 0.12          |
| Egypt            | 0.08          |
| Australia        | 0.07          |
| Cambodia         | 0.07          |
| Switzerland      | 0.06          |
| 💥 United Kingdom | 0.06          |

#### **Facebook Audience Demographics**

| Page Fans          | People Rea    | ached                   | People Engaged |
|--------------------|---------------|-------------------------|----------------|
| Top Countries      | Daily Average | Top Cities              | Daily Average  |
| • Japan            | 0.03          | San Diego, CA           | 7.12           |
| Nicaragua          | 0.03          | San Francisco, CA       | 5.99           |
| Austria            | 0.02          | Riverside, CA           | 5.84           |
| India              | 0.02          | Maple Ridge, BC, Canada | 5.57           |
| Singapore          | 0.02          | Long Beach, CA          | 5.0            |
| Germany            | 0.01          | Austin, TX              | 4.9            |
| Dominican Republic | 0.01          | Fremont, CA             | 4.83           |
| Ghana              | 0.01          | El Paso, TX             | 4.66           |
| Kuwait             | 0.01          | Duncan, BC, Canada      | 4.33           |
| Netherlands        | 0.01          | Garden Grove, CA        | 4.33           |
| New Zealand        | 0.01          | Salem, OR               | 4.26           |
| Taiwan             | 0.01          | Anaheim, CA             | 3.92           |
| Uganda             | 0.01          | Chilliwack, BC, Canada  | 3.8            |
|                    |               | Fort Worth, TX          | 3.81           |

### **Facebook Audience Demographics**

| Page Fans     | People Rea    | ached People               | Engaged       |
|---------------|---------------|----------------------------|---------------|
| Top Countries | Daily Average | Top Cities                 | Daily Average |
|               |               | Sunnyvale, CA              | 2.83          |
|               |               | Richmond, BC, Canada       | 2.8           |
|               |               | Irving, TX                 | 2.68          |
|               |               | Plano, TX                  | 2.5           |
|               |               | Burnaby, BC, Canada        | 2.44          |
|               |               | Corona, CA                 | 2.2           |
|               |               | Delta, BC, Canada          | 2.2           |
|               |               | Westminster, CA            | 2.02          |
|               |               | Fontana, CA                | 1.9           |
|               |               | Irvine, CA                 | 1.5           |
|               |               | Victoria, BC, Canada       | 1.5           |
|               |               | Brownsville, TX            | 1.4           |
|               |               | San Bernardino, CA         | 1.18          |
|               |               | Parksville, BC, Canada     | 1.1;          |
|               |               | Port Coquitlam, BC, Canada | 1.1           |
|               |               | Hillsboro, OR              | 1.02          |
|               |               | Ontario, CA                | 0.9           |
|               |               | Oakland, CA                | 0.8           |
|               |               | Mesa, AZ                   | 0.74          |
|               |               | Laredo, TX                 | 0.7           |
|               |               | Lancaster, CA              | 0.56          |

### **Facebook Audience Demographics**

| Page Fans     | People Rea    | Ached People                | Engaged       |
|---------------|---------------|-----------------------------|---------------|
| Top Countries | Daily Average | Top Cities                  | Daily Average |
|               |               | Santa Rosa, CA              | 0.54          |
|               |               | Squamish, BC, Canada        | 0.53          |
|               |               | Huntington Beach, CA        | 0.5           |
|               |               | Tacoma, WA                  | 0.47          |
|               |               | Palmdale, CA                | 0.34          |
|               |               | Corpus Christi, TX          | 0.3           |
|               |               | Beaverton, OR               | 0.27          |
|               |               | Everett, WA                 | 0.27          |
|               |               | El Monte, CA                | 0.26          |
|               |               | Oxnard, CA                  | 0.26          |
|               |               | Spokane, WA                 | 0.24          |
|               |               | Santa Clarita, CA           | 0.23          |
|               |               | Hayward, CA                 | 0.21          |
|               |               | Rancho Cucamonga, CA        | 0.1           |
|               |               | Santa Clara, CA             | 0.4           |
|               |               | Antioch, CA                 | 0.09          |
|               |               | Eugene, OR                  | 0.09          |
|               |               | New Westminster, BC, Canada | 0.09          |
|               |               | Concord, CA                 | 0.08          |
|               |               | Moreno Valley, CA           | 0.08          |