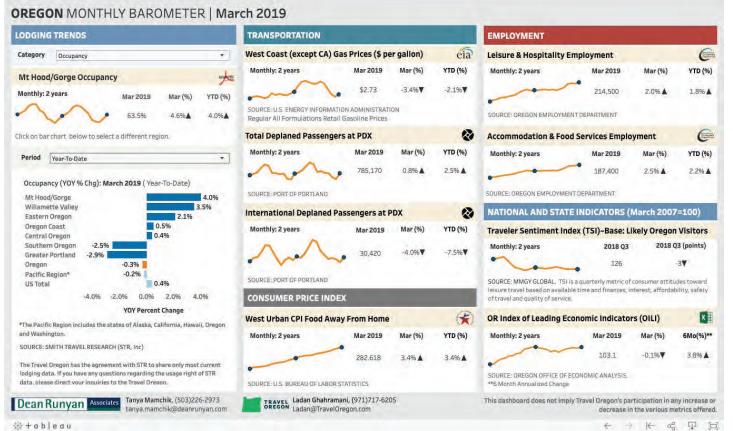

+37% compared to the previous quarter
- Organic website traffic is up 604% YOY
- Launched Facebook Co-op Campaign Promotion with Mt. Hood Territory (receiving \$250 grant)
- Facebook engagement is up over 300% and Instagram engagement is up over 1,200%
- Promoting Explore Wilsonville with animated banner ads on TravelOregon.com
- Placed a print ad in Travel Oregon's 2019 Visitor Guide featuring "Family Fun Days" Pocket Trip to Wilsonville
- Distributed press release on February 14 for the new campaign and website. Received over 82 news articles published, two stories in the Wilsonville Spokesman and an interview on Portland radio station KXL



### **TRAVEL BAROMETER - MARCH DEMAND**

( Travelstats.com - Profile



4+ableau

# TRAVEL BAROMETER - MARCH OCCUPANCY

Travelstats.com - Profile



+ ableau

### TRAVEL BAROMETER - MARCH REVENUE

K Travelstats.com - Profile



+ableau

### TRAVEL BAROMETER - MARCH ROOM RATE

Travelstats.com - Profile



倖+ableau

→ k ~ Ţ □

### **TRAVEL BAROMETER - MARCH SUPPLY**

Travelstats.com - Profile



4+ableau

### OUR REACH IN Q1



- Website sessions were up +800% (6,218 visits). Pageviews are up +97% (11,316)
- Pocket trips is the #1 most visited page on the site for first quarter
- Organic website traffic (a.k.a. free traffic) is up +604%



- Paid social media co-op campaign with Mt. Hood Territory launched on Facebook and Instagram driving over 1,133 landing page views
- 103,225 total digital ad impressions from social media and paid Google Ad campaign
- Google Ad campaign resulted in above average click-thru rate performance (again!)