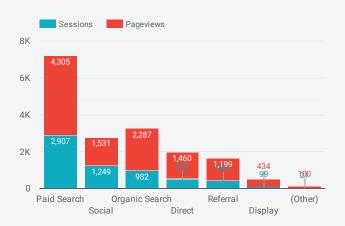

1 - 100 / 453 < 📏

Top Referral Sources Traffic from Referring Websites to ExploreWilsonville.com

|     | Source / Medium                                   | Page        | eviews 🔹 |
|-----|---------------------------------------------------|-------------|----------|
| 1.  | google / cpc                                      |             | 4,305    |
| 2.  | google / organic                                  |             | 2,058    |
| 3.  | (direct) / (none)                                 |             | 1,460    |
| 4.  | m.facebook.com / referral                         |             | 1,351    |
| 5.  | ci.wilsonville.or.us / referral                   |             | 684      |
| 6.  | TravelOregon / banner                             |             | 433      |
| 7.  | google.com / referral                             |             | 125      |
| 8.  | bing / organic                                    |             | 115      |
| 9.  | wilsonvilleparksandrec.com / referral             |             | 110      |
| 10. | facebook.com / referral                           |             | 110      |
| 11. | PR-NewCampaign / wire                             |             | 100      |
| 12. | yahoo / organic                                   |             | 93       |
| 13. | googleads.g.doubleclick.net / referral            |             | 72       |
| 14. | search.google.com / referral                      |             | 37       |
| 15. | tualatinvalley.org / referral                     |             | 33       |
| 16. | wilsonvillelibrary.org / referral                 |             | 26       |
| 17. | lm.facebook.com / referral                        |             | 24       |
| 18. | duckduckgo / organic                              |             | 21       |
| 19. | traveloregon.com / referral                       |             | 19       |
| 20. | instagram.com / referral                          |             | 14       |
| 21. | l.facebook.com / referral                         |             | 14       |
| 22. | charbonneaulive.com / referral                    |             | 12       |
| 23. | l.instagram.com / referral                        |             | 11       |
| 24. | openurls.com.cn / referral                        |             | 9        |
| 25. | en.m.wikipedia.org / referral                     |             | 9        |
| 26. | en.wikipedia.org / referral                       |             | 8        |
| 27. | pinterest.com / referral                          |             | 6        |
| 28. | email12.secureserver.net / referral               |             | 6        |
| 29. | start.att.net / referral                          |             | 6        |
| 30. | journalgraphicsdigitalpublications.com / referral |             | 5        |
| 31. | oregondmo.com / referral                          |             | 5        |
| 32. | boxofamazing.com / referral                       |             | 5        |
| 33. | search.lilo.org / referral                        |             | 4        |
| 34. | search.xfinity.com / referral                     |             | 4        |
| 35. | visitcorvallis.com / referral                     |             | 3        |
| 36. | greatblog.top / referral                          |             | 2        |
| 37. | merryblog.top / referral                          |             | 2        |
|     |                                                   | 1 - 51 / 51 | < >      |