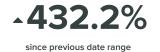

### **Group Audience Growth**

| AUDIENCE GROWTH, BY DAY |                      | A We are                 | e unable to retrieve all of your data at this time. |
|-------------------------|----------------------|--------------------------|-----------------------------------------------------|
| 4                       |                      |                          |                                                     |
| 3                       |                      |                          |                                                     |
| 2                       |                      |                          |                                                     |
|                         |                      |                          |                                                     |
|                         | 22 25 28 31 3<br>FEE |                          | 7 2 5 8 11 14 17 20 23 26 29<br>MAR<br>Pinterest    |
| Audience Growth Metrics | Totals               | Total Followers % Change |                                                     |
| Total Followers         | 197                  | <b>⊅ 28.8</b> %          |                                                     |
| New Twitter Followers   | 0                    | → 0%                     | Total followers increased by                        |
| New Facebook Fans       | 19                   | ≠ 47.5%                  | <b>-28.8</b> %                                      |
| New Instagram Followers | 25                   | ≉ 22.1%                  | since previous date range                           |
| New Pinterest Followers | 0                    |                          |                                                     |
| Total Followers Gained  | 44                   | ↗ 28.8%                  |                                                     |