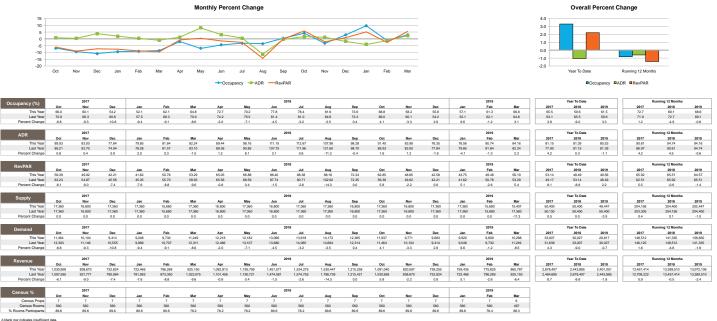

## FEBRUARY - TREND TROUTDALE

\_\_\_\_

## Smith Travel Research Report

Wilsonville • Troutdale

January - March 2019

- In January, Wilsonville OCCUPANCY was up +9.6% and REVENUE was up +5.1% over previous year
- In January, Troutdale OCCUPANCY was up +9.5% and REVENUE was up +7.3% over previous year
- In February, Wilsonville OCCUPANCY was down -1.2%.
   REVENUE was down -2.6% over previous year
- In February, Troutdale OCCUPANCY was down -0.3%.
   REVENUE was down -7.4% over previous year
- In March, Wilsonville OCCUPANCY was up +3.1% and REVPAR was up +5.4% over previous year
- In March, Troutdale SUPPLY was unchanged, REVENUE was down -0.2% and REVPAR (Revenue per Available Room) was down -0.2% over previous year