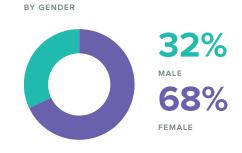

### Instagram Audience Demographics

Women between the ages of 35-44 appear to be the leading force among your fans.

Top Countries

| United States | 130 |
|---------------|-----|
| Albania       | 1   |
| China         | 1   |
| Colombia      | 1   |
| South Korea   | 1   |
| Thailand      | 1   |