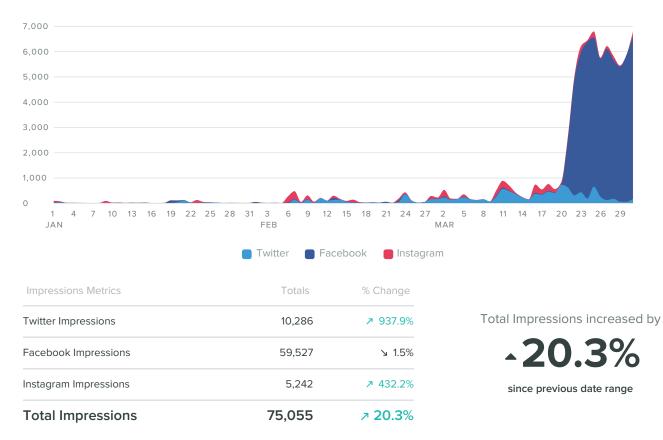

 Our ad placement in Travel Oregon will get over one million impressions in 2019

59,527 Impressions 276 Engagements

5,242 Impressions 617 Engagements

10,286 Impressions 51 Engagements

735 Impressions

#### **Group Impressions**

IMPRESSIONS PER DAY

### **Facebook Impressions**

PAGE IMPRESSIONS, BY DAY 7,000 6,000 5,000 4,000 3,000 2,000 1,000 0 1 4 7 10 13 16 19 22 25 28 31 3 6 9 12 15 18 21 24 27 2 5 8 11 14 17 20 23 26 29 FEB JAN MAR Organic Nonorganic Impressions Metrics Totals Total Impressions decreased by 3,257 Organic Impressions .5% Nonorganic Impressions 56,270 59,527 **Total Impressions** since previous date range Average Daily Users Reached 642.6