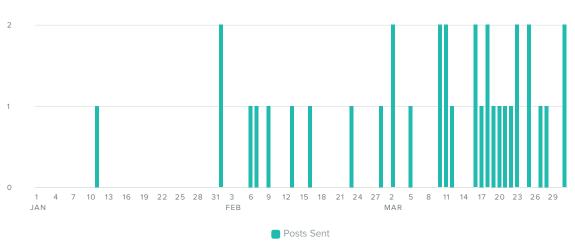

### Facebook Publishing Behavior

POSTS, BY DAY

| Publishing Metrics | Totals |
|--------------------|--------|
| Photos             | 32     |
| Videos             | 0      |
| Posts              | 3      |
| Notes              | 0      |
| Total Posts        | 35     |

The number of posts you sent increased by

since previous date range

Facebook Pages | 3 of 12