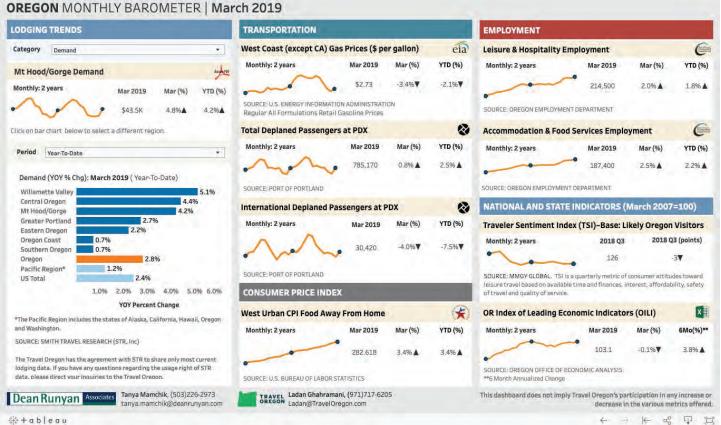

h Lodging REVPAR: +5.4%
- Website sessions are up +102% and pageviews are up +37% compared to the previous quarter
- Organic website traffic is up 604% YOY
- Launched Facebook Co-op Campaign Promotion with Mt. Hood Territory (receiving \$250 grant)
- Facebook engagement is up over 300% and Instagram engagement is up over 1,200%
- Promoting Explore Wilsonville with animated banner ads on TravelOregon.com
- Placed a print ad in Travel Oregon's 2019 Visitor Guide featuring "Family Fun Days" Pocket Trip to Wilsonville
- Distributed press release on February 14 for the new campaign and website. Received over 82 news articles published, two stories in the Wilsonville Spokesman and an interview on Portland radio station KXL



### **TRAVEL BAROMETER - MARCH DEMAND**

( Travelstats.com - Profile



4+ableau

# TRAVEL BAROMETER - MARCH OCCUPANCY

Travelstats.com - Profile



+ ableau

### TRAVEL BAROMETER - MARCH REVENUE

K Travelstats.com - Profile



+ableau

### TRAVEL BAROMETER - MARCH ROOM RATE

Travelstats.com - Profile



倖+ableau

→ k ~ Ţ □

### **TRAVEL BAROMETER - MARCH SUPPLY**

Travelstats.com - Profile



4+ableau

### OUR REACH IN Q1



- Website sessions were up +800% (6,218 visits). Pageviews are up +97% (11,316)
- Pocket trips is the #1 most visited page on the site for first quarter
- Organic website traffic (a.k.a. free traffic) is up +604%



- Paid social media co-op campaign with Mt. Hood Territory launched on Facebook and Instagram driving over 1,133 landing page views
- 103,225 total digital ad impressions from social media and paid Google Ad campaign
- Googl