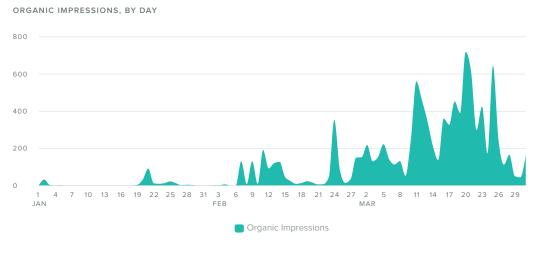

### **Twitter Impressions**

| Impressions Metrics                 | Totals |
|-------------------------------------|--------|
| Average Organic Impressions per Day | 114.3  |
| Total Organic Impressions           | 10,286 |

Organic Impressions increased by