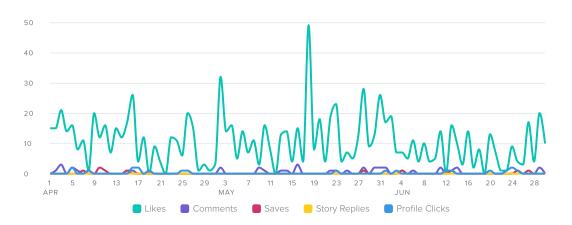

#### AUDIENCE ENGAGEMENT, BY DAY

| Action Metrics    | Totals |
|-------------------|--------|
| Reactions         | 1,222  |
| Comments          | 229    |
| Shares            | 321    |
| Total Engagements | 1,772  |

Total Engagements increased by

**-539.7%** 

since previous date range

Facebook Pages | 8 of 8