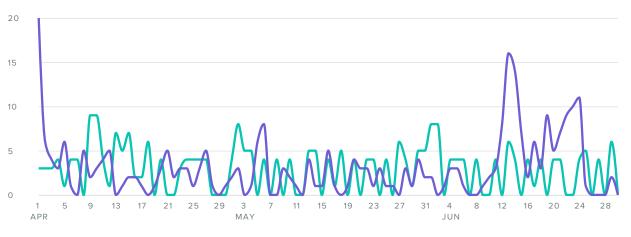

### HIGHLIGHTS FOR Q2 2019

### Explore Wilsonville Campaign Highlights

Q2 2019

- April, May, June Lodging Supply: -11.3%
- Promoting Explore Wilsonville's "Pick Your Pocket Trip" contest with animated banner ads on TravelOregon.com
- Placed a print ad in Seattle Magazines Travel Issue featuring "A WIne Crush Weekend" Pocket Trip to Wilsonville
- Our top Facebook post for Wilsonville's Festival of Arts reached an audience of 17,711
- Total Facebook impressions increased by 834.3% over last year