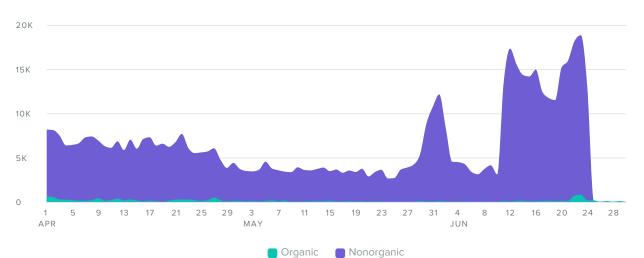

#### **Facebook Impressions**

PAGE IMPRESSIONS, BY DAY

Impressions Metrics

Organic Impressions

12,443

Nonorganic Impressions

563,849

Total Impressions

576,292

Average Daily Users Reached

6,019.4

Total Impressions increased by

-834.3%

since previous date range

Facebook Pages | 6 of 8