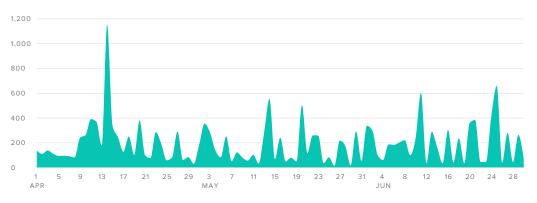

### HIGHLIGHTS FOR Q2 2019

### Explore Wilsonville Campaign Highlights

Q2 2019

- April, May, June Lodging Supply: -11.3%
- Promoting Explore Wilsonville's "Pick Your Pocket Trip" contest with animated banner ads on TravelOregon.com
- Placed a print ad in Seattle Magazines Travel Issue featuring "A WIne Crush Weekend" Pocket Trip to Wilsonville
- Our top Facebook post for Wilsonville's Festival of Arts reached an audience of 17,711
- Total Facebook impressions increased by 834.3% over last year

### **OUR REACH IN Q2**

No data to report

 No paid social media or Google Ad campaign data to report

 Our ad placement in Seattle Magazine will get over 300,000 impressions in May

576,300 Impressions 1,772 Engagements