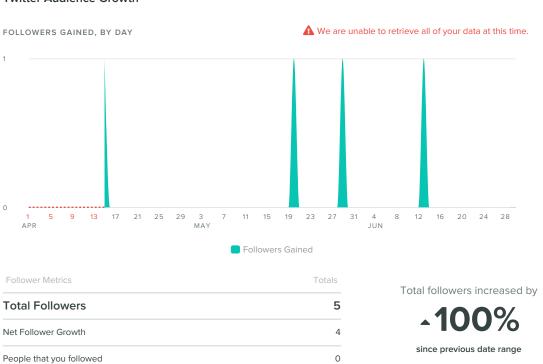

#### Net Follower Growth Breakdown, by Day

| Audience Metrics    | Totals | % Change       |
|---------------------|--------|----------------|
| Followers           | 187    | <b>≯31.7</b> % |
| Net Follower Growth | 43     | <b>≯48.3</b> % |
| Followers Gained    | 106    | <b>≯</b> 65.6% |
| Followers Lost      | 63     | <b>≉</b> 80%   |

The number of messages you received increased by

**-100**%

since previous date range