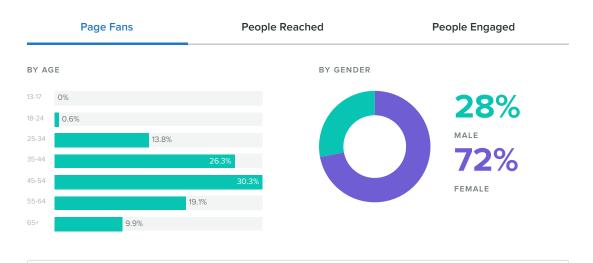

#### **Facebook Audience Demographics**

 $\textbf{Women} \ \text{between the ages of 45-54 appear to be the leading force among your fans}.$ 

■ United States 124

Canada 26

Egypt 1

India 1

| 100 011100             |    |
|------------------------|----|
| Wilsonville, OR        | 26 |
| Portland, OR           | 9  |
| Bend, OR               | 4  |
| Victoria, BC, Canada   | 4  |
| Abbotsford, BC, Canada | 3  |