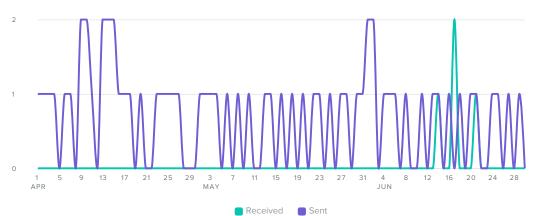

### **Twitter Posts & Conversations**

| Sent/Received Metrics | Totals |
|-----------------------|--------|
| Tweets sent           | 64     |
| Direct Messages sent  | 0      |
| Total Sent            | 64     |

| Mentions received        | 4 |
|--------------------------|---|
| Direct Messages received | 0 |
| Total Received           | 4 |

The number of messages you sent increased by

**-88.2**%

since previous date range