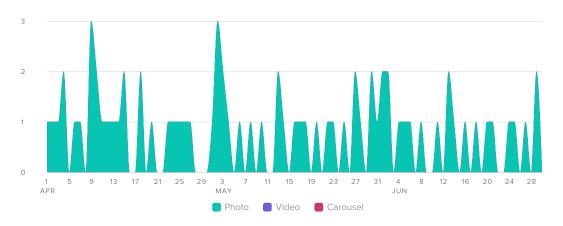

#### Messages Sent Content Breakdown, by Day

| Publishing Behavior by Content Type | Lifetime Totals | % Change        |
|-------------------------------------|-----------------|-----------------|
| Total Messages Sent                 | 73              | <b>≯ 97.3</b> % |
| Photo                               | 73              | <b>⊅</b> 102.8% |
| Video                               | 0               | ⊿ 100%          |
| Carousel                            | 0               | → 0%            |