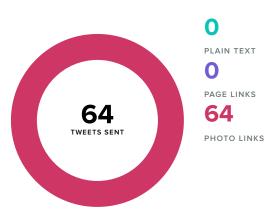

### **Twitter Posts & Conversations**

| Sent/Received Metrics | Totals |
|-----------------------|--------|
| Tweets sent           | 64     |
| Direct Messages sent  | 0      |
| Total Sent            | 64     |

| Mentions received        | 4 |
|--------------------------|---|
| Direct Messages received | 0 |
| Total Received           | 4 |

The number of messages you sent increased by

**-88.2**%

since previous date range