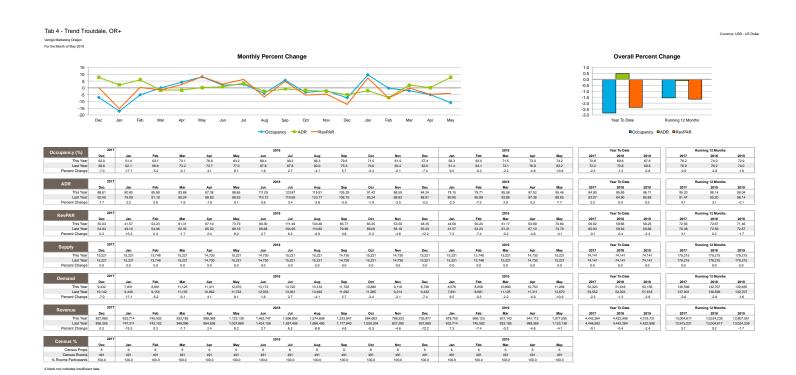

### JUNE - TREND TROUTDALE

### Smith Travel Research Report

Wilsonville • Troutdale

April - June 2019

- In April, May, June, Wilsonville's SUPPLY (the number of rooms times the number of days in the period) was down -11.3% with nearly 2,000 fewer rooms available
- In April, May, June, Troutdale's SUPPLY was unchanged
- In April, Wilsonville OCCUPANCY was down -1.7% and REVENUE was down -13.5% over previous year
- In April, Troutdale OCCUPANCY was down -4.9% and REVENUE was down -4.8% over previous year
- In May, Wilsonville OCCUPANCY was up +2.9% and REVENUE was down -10.9% over previous year
- In May, Troutdale OCCUPANCY was down -10.9% and REVENUE was down -4.1% over previous year
- In June, Wilsonville OCCUPANCY was up +2.2% and REVENUE was down -12.9% over previous year