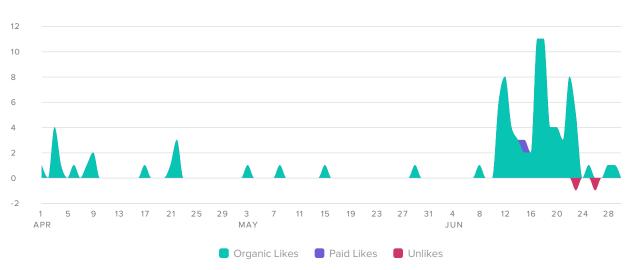

#### **Facebook Audience Growth**

LIKES BREAKDOWN, BY DAY

| Audience Growth Metrics | Totals |
|-------------------------|--------|
| Total Fans              | 152    |
| Paid Likes              | 1      |
| Organic Likes           | 94     |
| Unlikes                 | 2      |
| Net Likes               | 93     |

Total fans increased by

**-157.6**%

since previous date range

Facebook Pages | 2 of 8