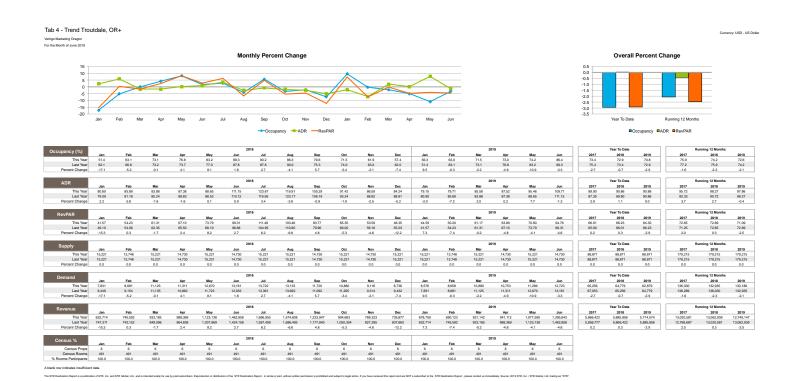

### Smith Travel Research Report

Wilsonville • Troutdale

April - June 2019

- In April, May, June, Wilsonville's SUPPLY (the number of rooms times the number of days in the period) was down -11.3% with nearly 2,000 fewer rooms available
- In April, May, June, Troutdale's SUPPLY was unchanged
- In April, Wilsonville OCCUPANCY was down -1.7% and REVENUE was down -13.5% over previous year
- In April, Troutdale OCCUPANCY was down -4.9% and REVENUE was down -4.8% over previous year
- In May, Wilsonville OCCUPANCY was up +2.9% and REVENUE was down -10.9% over previous year
- In May, Troutdale OCCUPANCY was down -10.9% and REVENUE was down -4.1% over previous year
- In June, Wilsonville OCCUPANCY was up +2.2% and REVENUE was down -12.9% over previous year