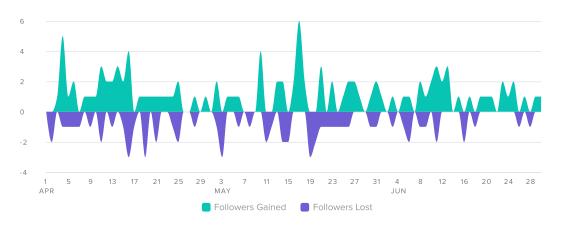

#### Net Follower Growth Breakdown, by Day

| Audience Metrics    | Totals | % Change       |
|---------------------|--------|----------------|
| Followers           | 187    | <b>≯31.7</b> % |
| Net Follower Growth | 43     | <b>≯48.3</b> % |
| Followers Gained    | 106    | <b>≯</b> 65.6% |
| Followers Lost      | 63     | <b>≉</b> 80%   |