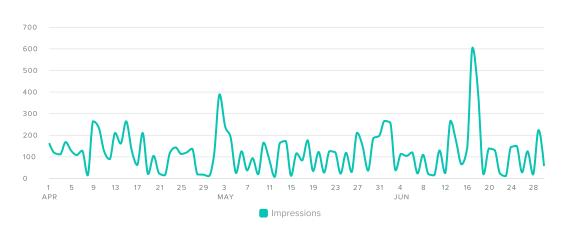

### **OUR REACH IN Q2**

No data to report

 No paid social media or Google Ad campaign data to report

 Our ad placement in Seattle Magazine will get over 300,000 impressions in May

576,300 Impressions 1,772 Engagements

10,962 Impressions 1,044 Engagements

17,300 Impressions49 Engagements

April 1, 2019 – June 30, 2019

Group Report | 1 of 6

#### IMPRESSIONS PER DAY

| Total Impressions     | 604,571 | <b>₹ 728.7</b> % |
|-----------------------|---------|------------------|
| Instagram Impressions | 10,962  | <b>≯</b> 1,013%  |
| Facebook Impressions  | 576,292 | <b>≯</b> 834.3%  |
| Twitter Impressions   | 17,317  | <b>≯</b> 68.4%   |
| Impressions Metrics   | Totals  | % Change         |

Total Impressions increased by

**-728.7**%

since previous date range

#### **Facebook Impressions**

PAGE IMPRESSIONS, BY DAY

Impressions Metrics

Organic Impressions

12,443

Nonorganic Impressions

563,849

Total Impressions

576,292

Average Daily Users Reached

6,019.4

Total Impressions increased by

-834.3%

since previous date range

Facebook Pages | 6 of 8