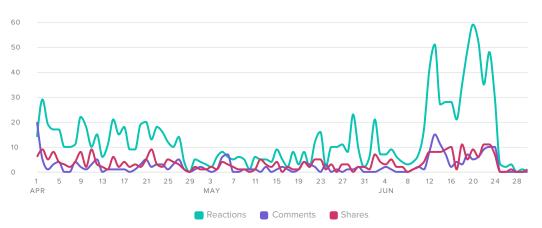

#### AUDIENCE ENGAGEMENT, BY DAY

| Action Metrics    | Totals |
|-------------------|--------|
| Reactions         | 1,222  |
| Comments          | 229    |
| Shares            | 321    |
| Total Engagements | 1,772  |