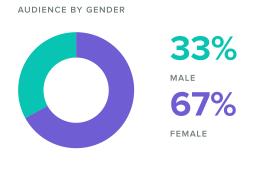

#### **Facebook Audience Demographics**

 $\textbf{Women} \ \text{between the ages of 45-54 appear to be the leading force among your fans}.$ 

■ United States 124

Canada 26

Egypt 1

India 1

| 100 011100             |    |
|------------------------|----|
| Wilsonville, OR        | 26 |
| Portland, OR           | 9  |
| Bend, OR               | 4  |
| Victoria, BC, Canada   | 4  |
| Abbotsford, BC, Canada | 3  |