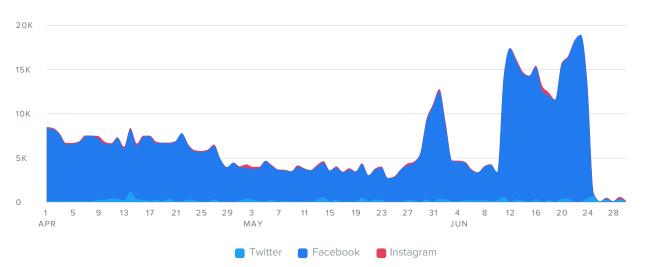

### HIGHLIGHTS FOR Q2 2019

### Explore Wilsonville Campaign Highlights

Q2 2019

- April, May, June Lodging Supply: -11.3%
- Promoting Explore Wilsonville's "Pick Your Pocket Trip" contest with animated banner ads on TravelOregon.com
- Placed a print ad in Seattle Magazines Travel Issue featuring "A WIne Crush Weekend" Pocket Trip to Wilsonville
- Our top Facebook post for Wilsonville's Festival of Arts reached an audience of 17,711
- Total Facebook impressions increased by 834.3% over last year

### **OUR REACH IN Q2**

No data to report

 No paid social media or Google Ad campaign data to report

 Our ad placement in Seattle Magazine will get over 300,000 impressions in May

576,300 Impressions 1,772 Engagements