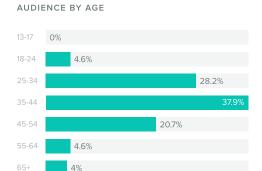

### **Instagram Audience Demographics**

Review your audience demographics as of the last day of the reporting period.

**Women** between the ages of **35-44** appear to be the leading force among your fans.