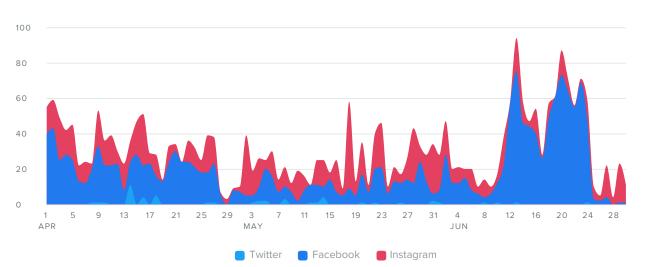

### HIGHLIGHTS FOR Q2 2019

### Explore Wilsonville Campaign Highlights

Q2 2019

- April, May, June Lodging Supply: -11.3%
- Promoting Explore Wilsonville's "Pick Your Pocket Trip" contest with animated banner ads on TravelOregon.com
- Placed a print ad in Seattle Magazines Travel Issue featuring "A WIne Crush Weekend" Pocket Trip to Wilsonville
- Our top Facebook post for Wilsonville's Festival of Arts reached an audience of 17,711
- Total Facebook impressions increased by 834.3% over last year

### **OUR REACH IN Q2**

No data to report

 No paid social media or Google Ad campaign data to report

 Our ad placement in Seattle Magazine will get over 300,000 impressions in May

576,300 Impressions 1,772 Engagements