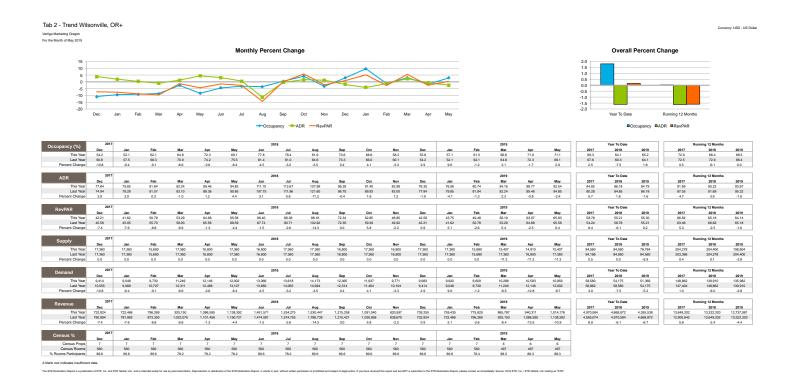

### JUNE - TREND WILSONVILLE

### Smith Travel Research Report

Wilsonville • Troutdale

April - June 2019

- In April, May, June, Wilsonville's SUPPLY (the number of rooms times the number of days in the period) was down -11.3% with nearly 2,000 fewer rooms available
- In April, May, June, Troutdale's SUPPLY was unchanged
- In April, Wilsonville OCCUPANCY was down -1.7% and REVENUE was down -13.5% over previous year
- In April, Troutdale OCCUPANCY was down -4.9% and REVENUE was down -4.8% over previous year
- In May, Wilsonville OCCUPANCY was up +2.9% and REVENUE was down -10.9% over previous year
- In May, Troutdale OCCUPANCY was down -10.9% and REVENUE was down -4.1% over previous year
- In June, Wilsonville OCCUPANCY was up +2.2% and REVENUE was down -12.9% over previous year