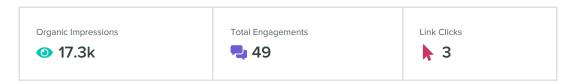

### **OUR REACH IN Q2**

No data to report

 No paid social media or Google Ad campaign data to report

 Our ad placement in Seattle Magazine will get over 300,000 impressions in May

576,300 Impressions 1,772 Engagements

10,962 Impressions 1,044 Engagements

17,300 Impressions49 Engagements

April 1, 2019 – June 30, 2019

Group Report | 1 of 6