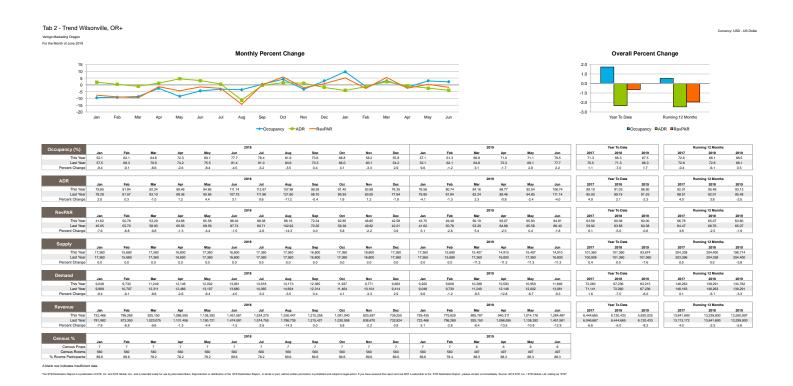

### JUNE - TREND WILSONVILLE

### Smith Travel Research Report

Wilsonville • Troutdale

April - June 2019

- In April, May, June, Wilsonville's SUPPLY (the number of rooms times the number of days in the period) was down -11.3% with nearly 2,000 fewer rooms available
- In April, May, June, Troutdale's SUPPLY was unchanged
- In April, Wilsonville OCCUPANCY was down -1.7% and REVENUE was down -13.5% over previous year
- In April, Troutdale OCCUPANCY was down -4.9% and REVENUE was down -4.8% over previous year
- In May, Wilsonville OCCUPANCY was up +2.9% and REVENUE was down -10.9% over previous year
- In May, Troutdale OCCUPANCY was down -10.9% and REVENUE was down -4.1% over previous year
- In June, Wilsonville OCCUPANCY was up +2.2% and REVENUE was down -12.9% over previous year