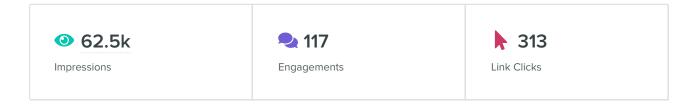

#### **Facebook Activity Overview**

| ④ 60.4k     | 1 71        | 313    |
|-------------|-------------|--------|
| Impressions | Engagements | Clicks |