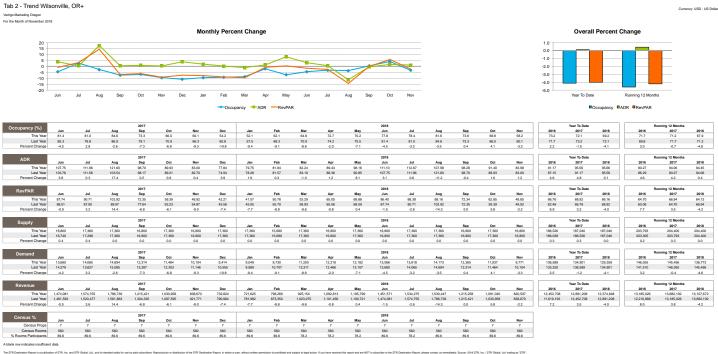

## HIGHLIGHTS: STR REPORT

## SMITH TRAVEL RESEARCH REPORT

Wilsonville • Troutdale

Oct - Dec 2018

- At year end, Wilsonville OCCUPANCY, REVPAR (Revenue Per Available Room), DEMAND and REVENUE all DECREASED -3.7% over previous year
- Q4 Wilsonville

   October Occupancy: -4.2%
   October Revenue: -4.1%
   November Occupancy: -3.3%
   November Revenue: -2.2%
   December Occupancy: +2.9%
   December Revenue: +.9%
- At year end, Troutdale OCCUPANCY, REVPAR (Revenue per Available Room), DEMAND and REVENUE all DECREASED between -1.0% to -1.1% over previous year