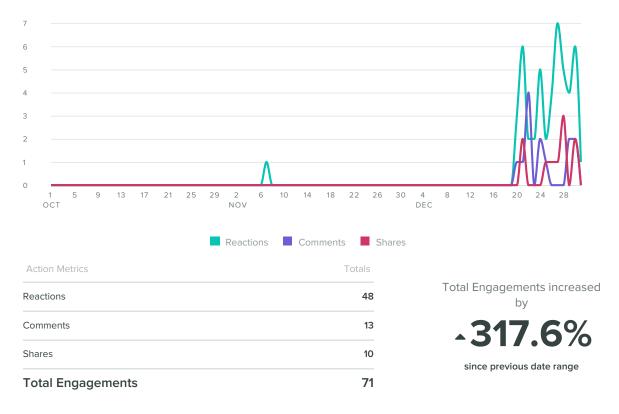

### **Group Engagement**

ENGAGEMENTS PER DAY

| Total Engagements     | 117 | <b>~ 588.2</b> % |
|-----------------------|-----|------------------|
| Instagram Engagements | 46  | <b>~</b> 100%    |
| Facebook Engagements  | 71  | <b>~</b> 317.6%  |
| Twitter Engagements   | 0   | <b>→</b> 0%      |

### Group Stats by Profile/Page

| Profile/Page                      | Total Fans /<br>Followers | Fan / Follower<br>Increase | Messages<br>Sent | Impressions | Impressions per Post | Engagements | Engagements<br>per Post | Link<br>Clicks |
|-----------------------------------|---------------------------|----------------------------|------------------|-------------|----------------------|-------------|-------------------------|----------------|
| Explore Wilsonville               | 0                         | 0%                         | 2                | 991         | 495.5                | 0           | 0                       | 0              |
| Explore Wilsonville               | 40                        | 100%                       | 8                | 60,443      | 7,555.4              | 71          | 8.9                     | 313            |
| Explore Wilsonville<br>(Business) | 113                       | 100%                       | 9                | 1,058       | 117.6                | 46          | 5.1                     | _              |