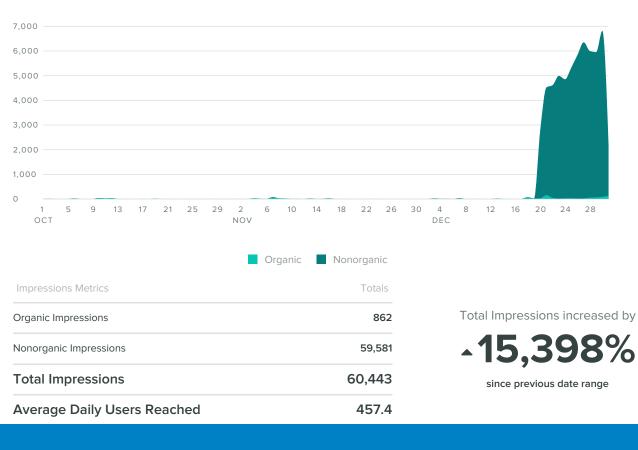

#### **Group Impressions**

IMPRESSIONS PER DAY

Group Report | 5 of 5

### Group Stats by Profile/Page

| Profile/Page                      | Total Fans /<br>Followers | Fan / Follower<br>Increase | Messages<br>Sent | Impressions | Impressions per Post | Engagements | Engagements<br>per Post | Link<br>Clicks |
|-----------------------------------|---------------------------|----------------------------|------------------|-------------|----------------------|-------------|-------------------------|----------------|
| Explore Wilsonville               | 0                         | 0%                         | 2                | 991         | 495.5                | 0           | 0                       | 0              |
| Explore Wilsonville               | 40                        | 100%                       | 8                | 60,443      | 7,555.4              | 71          | 8.9                     | 313            |
| Explore Wilsonville<br>(Business) | 113                       | 100%                       | 9                | 1,058       | 117.6                | 46          | 5.1                     | _              |