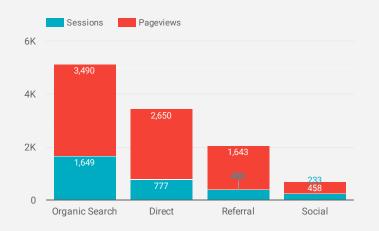

## OUR REACH IN Q4

- New website launched in October
- Website sessions were up +254% 3,065 visits)
- Pocket trips was the #1 page visited outside of the home page
- Organic search traffic is up 1,667% compared to Q4 2017

- Paid social media campaign launched on Facebook and Instagram
- Organic website traffic (a.k.a. free traffic) is up +1,667% (1,502 visits)
- 79,671 total digital ad impressions from social media and paid Google Ad campaign
- Google Ad campaign resulted in above average click-thru rate performance

- Our print advertistments have captured 5,585,867 audience impressions in Q4
- AAA has provided 118 Leads thus far

1,058 IMPRESSIONS

991 IMPRESSIONS

44 IMPRESSIONS