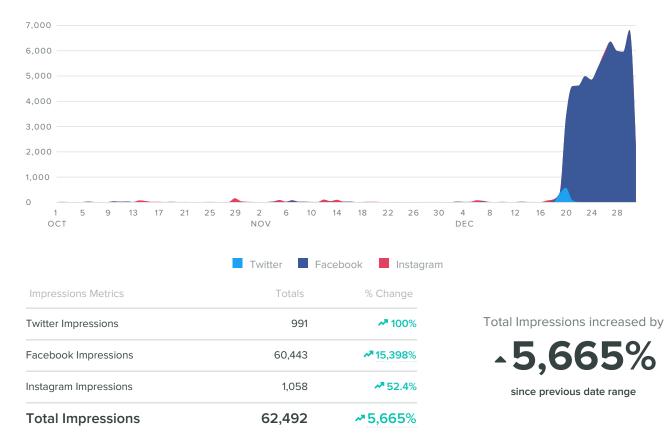

#### **Group Impressions**

IMPRESSIONS PER DAY

Group Report | 5 of 5

### Group Stats by Profile/Page

| Profile/Page                      | Total Fans /<br>Followers | Fan / Follower<br>Increase | Messages<br>Sent | Impressions | Impressions per Post | Engagements | Engagements<br>per Post | Link<br>Clicks |
|-----------------------------------|---------------------------|----------------------------|------------------|-------------|----------------------|-------------|-------------------------|----------------|
| Explore Wilsonville               | 0                         | 0%                         | 2                | 991         | 495.5                | 0           | 0                       | 0              |
| Explore Wilsonville               | 40                        | 100%                       | 8                | 60,443      | 7,555.4              | 71          | 8.9                     | 313            |
| Explore Wilsonville<br>(Business) | 113                       | 100%                       | 9                | 1,058       | 117.6                | 46          | 5.1                     | _              |