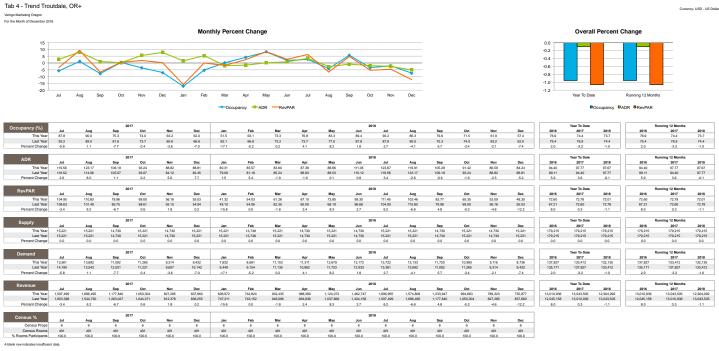

## HIGHLIGHTS: STR REPORT

## SMITH TRAVEL RESEARCH REPORT

Wilsonville • Troutdale

Oct - Dec 2018

- At year end, Wilsonville OCCUPANCY, REVPAR (Revenue Per Available Room), DEMAND and REVENUE all DECREASED -3.7% over previous year
- Q4 Wilsonville

   October Occupancy: -4.2%
   October Revenue: -4.1%
   November Occupancy: -3.3%
   November Revenue: -2.2%
   December Occupancy: +2.9%
   December Revenue: +.9%
- At year end, Troutdale OCCUPANCY, REVPAR (Revenue per Available Room), DEMAND and REVENUE all DECREASED between -1.0% to -1.1% over previous year

#### • Q4 Troutdale

October Occupancy: -3.4% October Revenue: -5.2% November Occupancy: -2.1% November Revenue: -4.6% December Occupancy: -7.4% December Revenue: -12.2%