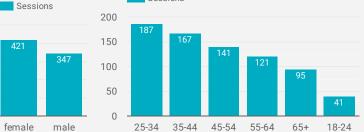

#### **Explore Wilsonville Website Report** Oct 1, 2018 - Dec 31, 2018 4th Quarter 2018 vs. 4th Quarter 2017 Website Report Sessions New Users Pageviews Users 2,745 2,718 3,065 8,241 **254.7%** € 307.5% **.** -15.4% Avg. Session Duration Avg. Page Load Time (sec) Avg. Time on Page **Bounce Rate** 00:01:42 5.33 00:00:59 58.5% **-64.0% -63.0%** ▲ 118.2% **Gender & Age** How are site sessions trending? Q4 2018 vs. Q4 2017 Sessions 300 Sessions 200 500 200