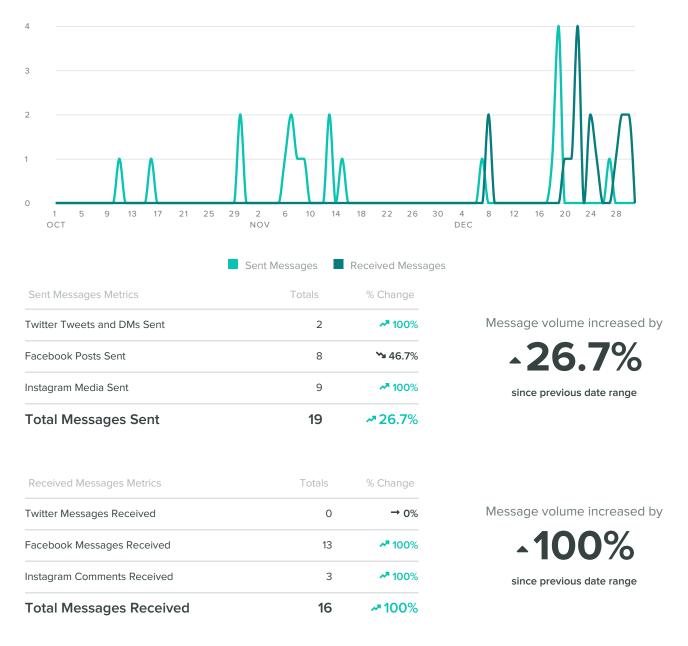

#### **Group Message Volumes**

MESSAGES PER DAY

Group Report | 4 of 5

### **Group Engagement**

ENGAGEMENTS PER DAY

| Total Engagements     | 117 | <b>~ 588.2</b> % |
|-----------------------|-----|------------------|
| Instagram Engagements | 46  | <b>~</b> 100%    |
| Facebook Engagements  | 71  | <b>~</b> 317.6%  |
| Twitter Engagements   | 0   | <b>→</b> 0%      |

### Group Stats by Profile/Page

| Profile/Page                      | Total Fans /<br>Followers | Fan / Follower<br>Increase | Messages<br>Sent | Impressions | Impressions per Post | Engagements | Engagements<br>per Post | Link<br>Clicks |
|-----------------------------------|---------------------------|----------------------------|------------------|-------------|----------------------|-------------|-------------------------|----------------|
| Explore Wilsonville               | 0                         | 0%                         | 2                | 991         | 495.5                | 0           | 0                       | 0              |
| Explore Wilsonville               | 40                        | 100%                       | 8                | 60,443      | 7,555.4              | 71          | 8.9                     | 313            |
| Explore Wilsonville<br>(Business) | 113                       | 100%                       | 9                | 1,058       | 117.6                | 46          | 5.1                     | _              |