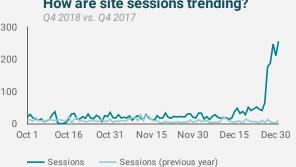

#### **Explore Wilsonville Website Report** Oct 1, 2018 - Dec 31, 2018 4th Quarter 2018 vs. 4th Quarter 2017 Website Report Sessions New Users Pageviews Users 2,745 2,718 3,065 8,241 **254.7%** € 307.5% **.** -15.4% Avg. Session Duration Avg. Page Load Time (sec) Avg. Time on Page **Bounce Rate** 00:01:42 5.33 00:00:59 58.5% **-64.0% -63.0%** ▲ 118.2% **Gender & Age** How are site sessions trending? Q4 2018 vs. Q4 2017 Sessions 300 Sessions 200 500 200