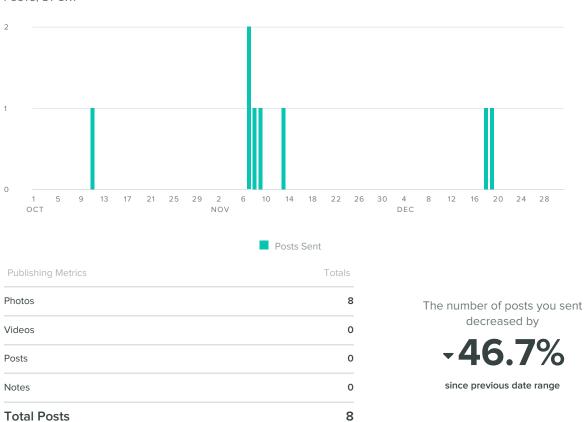

#### **Facebook Publishing Behavior**

POSTS, BY DAY

### Facebook Stats by Page

| Facebook Page      |                     | Total Fans | Fan Increase | Posts Sent | Impressions | Impressions per Post | Engagements | Engagements per Post | Link Clicks |
|--------------------|---------------------|------------|--------------|------------|-------------|----------------------|-------------|----------------------|-------------|
| POCKETS<br>POCKETS | Explore Wilsonville | 40         | 100%         | 8          | 60,443      | 7,555.4              | 71          | 8.9                  | 313         |