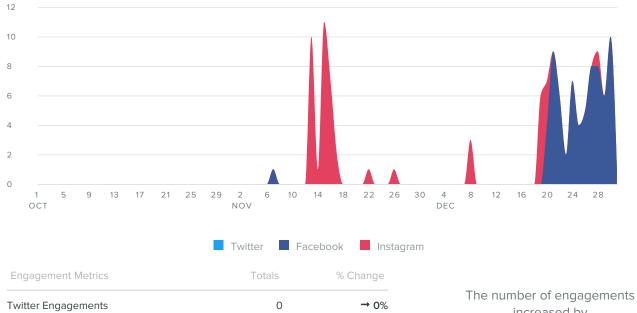

### **Group Engagement**

ENGAGEMENTS PER DAY

| Total Engagements     | 117 | <b>~ 588.2</b> % |
|-----------------------|-----|------------------|
| Instagram Engagements | 46  | <b>~</b> 100%    |
| Facebook Engagements  | 71  | <b>~</b> 317.6%  |
| Twitter Engagements   | 0   | <b>→</b> 0%      |

increased by

since previous date range