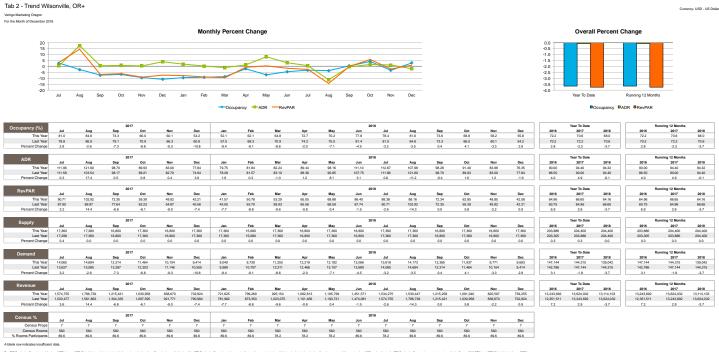

## HIGHLIGHTS: STR REPORT

## SMITH TRAVEL RESEARCH REPORT

Wilsonville • Troutdale

Oct - Dec 2018

- At year end, Wilsonville OCCUPANCY, REVPAR (Revenue Per Available Room), DEMAND and REVENUE all DECREASED -3.7% over previous year
- Q4 Wilsonville

   October Occupancy: -4.2%
   October Revenue: -4.1%
   November Occupancy: -3.3%
   November Revenue: -2.2%
   December Occupancy: +2.9%
   December Revenue: +.9%
- At year end, Troutdale OCCUPANCY, REVPAR (Revenue per Available Room), DEMAND and REVENUE all DECREASED between -1.0% to -1.1% over previous year