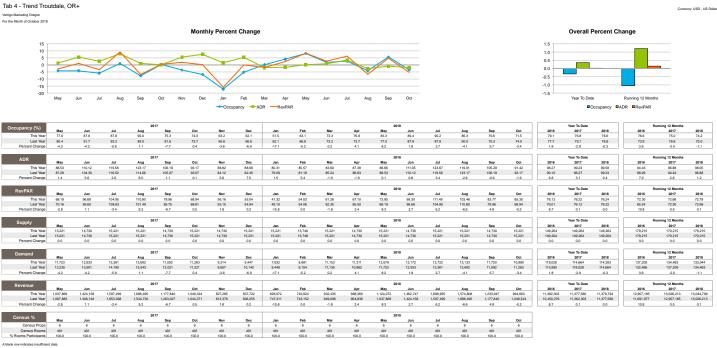

## HIGHLIGHTS: STR REPORT

## SMITH TRAVEL RESEARCH REPORT

Wilsonville • Troutdale

Oct - Dec 2018

- At year end, Wilsonville OCCUPANCY, REVPAR (Revenue Per Available Room), DEMAND and REVENUE all DECREASED -3.7% over previous year
- Q4 Wilsonville

   October Occupancy: -4.2%
   October Revenue: -4.1%
   November Occupancy: -3.3%
   November Revenue: -2.2%
   December Occupancy: +2.9%
   December Revenue: +.9%
- At year end, Troutdale OCCUPANCY, REVPAR (Revenue per Available Room), DEMAND and REVENUE all DECREASED between -1.0% to -1.1% over previous year

#### • Q4 Troutdale

October Occupancy: -3.4% October Revenue: -5.2% November Occupancy: -2.1% November Revenue: -4.6% December Occupancy: -7.4% December Revenue: -12.2%