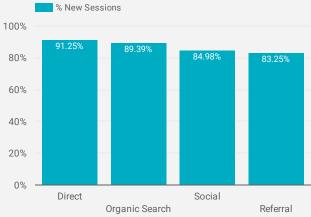

r print advertistments have captured 5,585,867 audience impressions in Q4
- AAA has provided 118 Leads thus far





1,058 IMPRESSIONS



991 IMPRESSIONS



44 IMPRESSIONS

#### **Explore Wilsonville Website Report** Oct 1, 2018 - Dec 31, 2018 4th Quarter 2018 vs. 4th Quarter 2017 Website Report Sessions New Users Pageviews Users 2,745 2,718 3,065 8,241 **254.7%** € 307.5% **.** -15.4% Avg. Session Duration Avg. Page Load Time (sec) Avg. Time on Page **Bounce Rate** 00:01:42 5.33 00:00:59 58.5% **-64.0% -63.0%** ▲ 118.2% **Gender & Age** How are site sessions trending? Q4 2018 vs. Q4 2017 Sessions 300 Sessions 200 500 200





#### Which channels are driving engagement?

Goal: Engaged Users

400 300

200

100

0



#### **New Users**

First Time Users to Site & Where They are Coming From



# **Top Landing Pages** The first page a visitor lands on

|     | Landing Page                                                              | Pag           | eviews |     |
|-----|---------------------------------------------------------------------------|---------------|--------|-----|
| 1.  | /                                                                         |               | 4,2    | 271 |
| 2.  | /pocket-trips/                                                            |               | ç      | 922 |
| 3.  | /event/2019-new-years-eve-celebration-at-mcmenamins-old-church-pub/       |               | Э      | 396 |
| 4.  | /events/                                                                  |               | Э      | 305 |
| 5.  | /calendar/