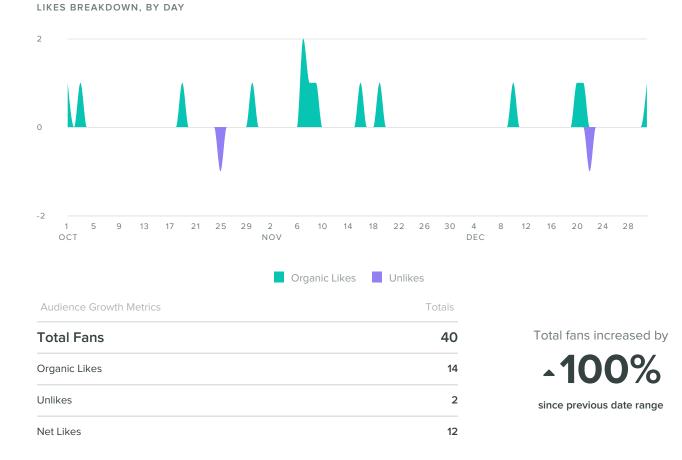

#### **Group Audience Growth**

AUDIENCE GROWTH, BY DAY

#### 2 1 0 6 10 14 18 22 26 30 5 9 13 17 21 25 29 2 8 12 16 20 24 28 1 4 NOV ост DEC Twitter Instagram Facebook Audience Growth Metrics Totals Total Followers % Change 153 **Total Followers** ~ 100% Total followers increased by New Twitter Followers 0 → 0% % New Facebook Fans 12 **~** 100% since previous date range 4 **~** 100% New Instagram Followers **~** 100% **Total Followers Gained** 16