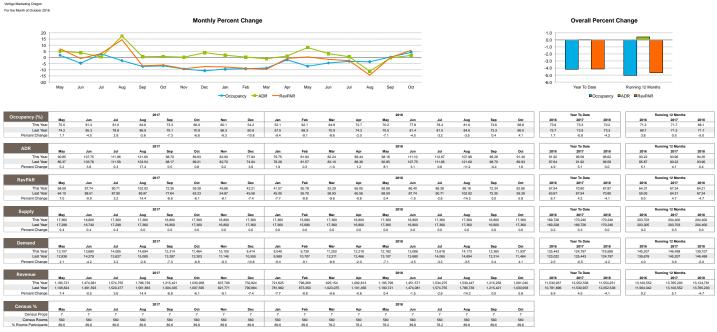

#### Tab 3 - Response Wilsonville, OR+

Vertigo Marketing Oregon

For the Month of December 2018

|          |                                            |                 |              |          |           |       |                                 | 2016                                                       |     | 2017 |     |    | 2018 |     |     |   |     |   |     |    |     |     |     |    |   |     |     |     |           |     |   |
|----------|--------------------------------------------|-----------------|--------------|----------|-----------|-------|---------------------------------|------------------------------------------------------------|-----|------|-----|----|------|-----|-----|---|-----|---|-----|----|-----|-----|-----|----|---|-----|-----|-----|-----------|-----|---|
|          |                                            |                 |              |          |           |       | Chg in                          |                                                            |     |      |     |    |      |     |     |   |     |   |     |    |     |     |     |    |   |     |     |     | $\square$ |     |   |
| STR Code | Name of Establishment                      | City & State    | Zip Code     | Aff Date | Open Date | Rooms | Rms                             | JF                                                         | = M | AN   | J . | JA | S O  | N   | DJ  | F | MA  | M | J   | JA | S   | O N | D   | JF | M | AN  | A J | J   | S         | O N | D |
| 39054    | Best Western Wilsonville Inn & Suites      | Wilsonville, OR | 97070        | Aug 2012 | Jan 1998  | 56    |                                 | • •                                                        | • • | • •  | • • | •  | • •  | • • | • • | • | • • | • | • • | •  | •   | • • | • • | •  | • | • • | •   | • • | •         | • • | • |
| 10279    | Closed Burns West Motel                    | Wilsonville, OR | 97070        | Jun 1998 |           | 0     | Y                               |                                                            |     |      |     |    |      |     |     |   |     |   |     |    |     |     |     |    |   |     |     |     |           |     |   |
|          | GuestHouse Inn Wilsonville                 | Wilsonville, OR | 97070        |          | Oct 1992  | 64    | Y                               | 0 0                                                        | 0 0 | 0 0  | 0 0 | 0  | • •  | • • | •   | • | • • | 0 | 0 0 | 0  | 0   | 0 0 | 0 0 | 0  |   |     | 0   | 0   | 0         | 0 0 | 5 |
| 434      | Holiday Inn Portland I 5 South Wilsonville | Wilsonville, OR | 97070        | May 2001 | Mar 1978  | 169   |                                 | • •                                                        | •   | • •  | • • | •  | • •  | • • | • • | • | • • | • | • • | •  | •   | • • | • • |    | • | • • | •   | • • | •         | • • |   |
| 13102    | La Quinta Inns & Suites Wilsonville        | Wilsonville, OR | 97070        | Nov 2004 | Jun 1987  | 78    | Y                               | • •                                                        | •   | • •  | • • | •  | • •  | • • | •   | • | • • | • | • • | •  | •   |     | • • | •  | • | • • | •   | • • | •         |     |   |
|          | Motel 6 Wilsonville                        | Wilsonville, OR | 97070        | Jan 2016 | Dec 1985  | 72    |                                 | • •                                                        | •   | • •  | • • | •  | • •  | • • | • • | • | • • | • | • • | •  | •   |     | • • | •  | • | • • | •   | • • | •         | • • | , |
| 19114    | Quality Inn Wilsonville                    | Wilsonville, OR | 97070        | Jan 2011 | Dec 1936  | 63    |                                 | • •                                                        | • • | • •  | • • | •  | • •  | • • | •   | • | • • | • | • • | •  | • • |     | • • | •  | • | • • | •   | • • | •         | • • |   |
| 8998     | Snooz Inn                                  | Wilsonville, OR | 97070        | Jun 1992 | Jun 1968  | 58    |                                 |                                                            |     |      |     |    |      |     |     |   |     |   |     |    |     |     |     |    |   |     |     |     |           |     |   |
|          |                                            |                 | Total Proper | ties:    | 8         | 560   |                                 | <ul> <li>- Monthly data received by STR</li> </ul>         |     |      |     |    |      |     |     |   |     |   |     |    |     |     |     |    |   |     |     |     |           |     |   |
|          |                                            |                 |              |          |           |       |                                 | <ul> <li>Monthly and daily data received by STR</li> </ul> |     |      |     |    |      |     |     |   |     |   |     |    |     |     |     |    |   |     |     |     |           |     |   |
|          |                                            |                 |              |          |           |       | Blank - No data received by STR |                                                            |     |      |     |    |      |     |     |   |     |   |     |    |     |     |     |    |   |     |     |     |           |     |   |