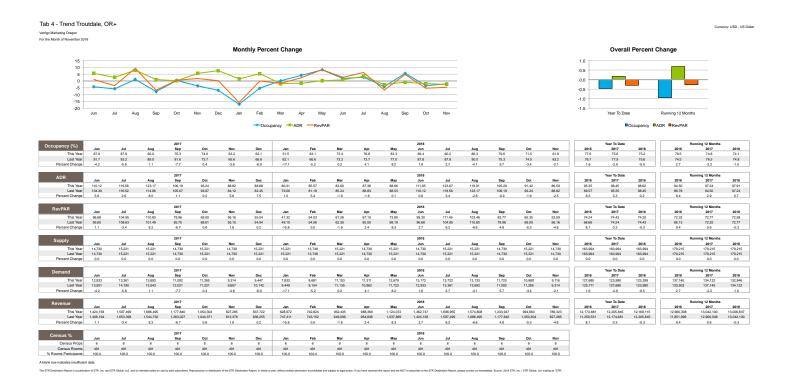

## HIGHLIGHTS: STR REPORT

## SMITH TRAVEL RESEARCH REPORT

Wilsonville • Troutdale

Oct - Dec 2018

- At year end, Wilsonville OCCUPANCY, REVPAR (Revenue Per Available Room), DEMAND and REVENUE all DECREASED -3.7% over previous year
- Q4 Wilsonville

   October Occupancy: -4.2%
   October Revenue: -4.1%
   November Occupancy: -3.3%
   November Revenue: -2.2%
   December Occupancy: +2.9%
   December Revenue: +.9%
- At year end, Troutdale OCCUPANCY, REVPAR (Revenue per Available Room), DEMAND and REVENUE all DECREASED between -1.0% to -1.1% over previous year

#### • Q4 Troutdale

October Occupancy: -3.4% October Revenue: -5.2% November Occupancy: -2.1% November Revenue: -4.6% December Occupancy: -7.4% December Revenue: -12.2%