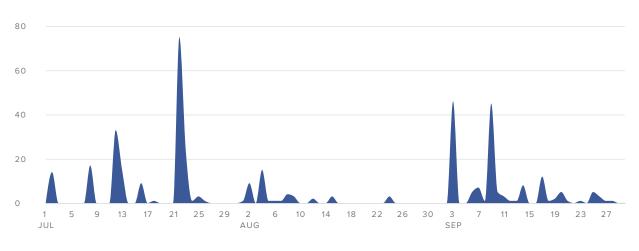

### **Facebook Impressions**

PAGE IMPRESSIONS, BY DAY

Nonorganic

Organic

| Impressions Metrics         | Totals |
|-----------------------------|--------|
| Organic Impressions         | 300    |
| Nonorganic Impressions      | 90     |
| Total Impressions           | 390    |
| Average Daily Users Reached | 1.2    |