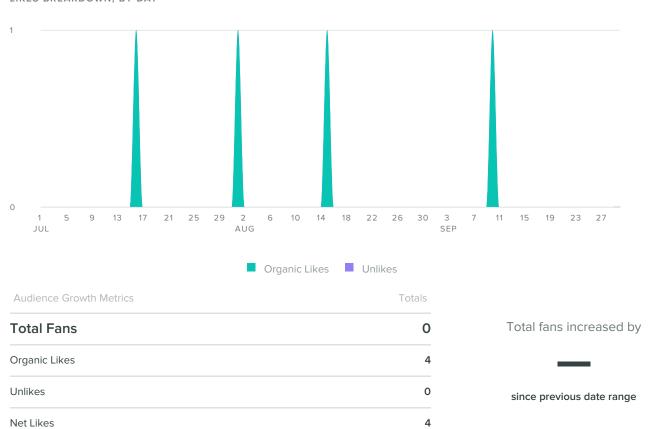

### **Facebook Audience Growth**

LIKES BREAKDOWN, BY DAY

Facebook Pages | 2 of 7