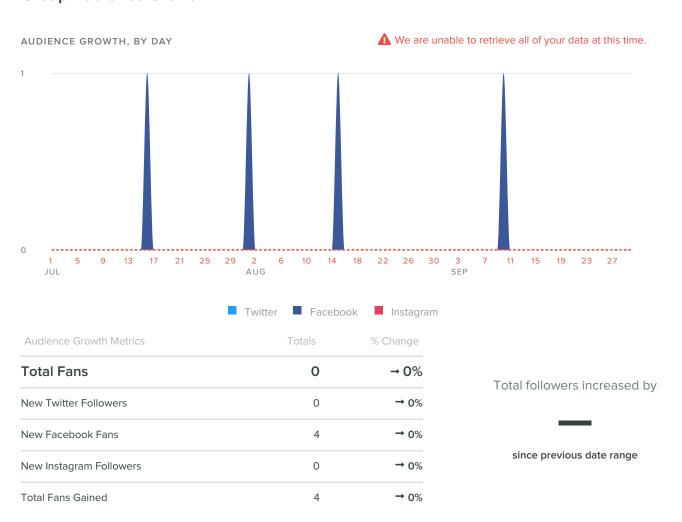

### **Group Audience Growth**

Group Report | 3 of 5

### Group Stats by Profile/Page

| Profile/Page                              | Total Fans /<br>Followers | Fan / Follower<br>Increase | Messages<br>Sent | Impressions | Impressions per Post | Engagements | Engagements per Post | Link<br>Clicks |
|-------------------------------------------|---------------------------|----------------------------|------------------|-------------|----------------------|-------------|----------------------|----------------|
| Explore Wilsonville  @SeeWilsonville      | 0                         | 0%                         | 0                | 0           | _                    | 0           | -                    | 0              |
| Explore Wilsonville  Business Page        | 0                         | 0%                         | 15               | 390         | 26                   | 17          | 1.1                  | 4              |
| Explore Wilsonville  ©@explorewilsonville | 0                         | 0%                         | 0                | 0           | _                    | 0           | 0                    | _              |