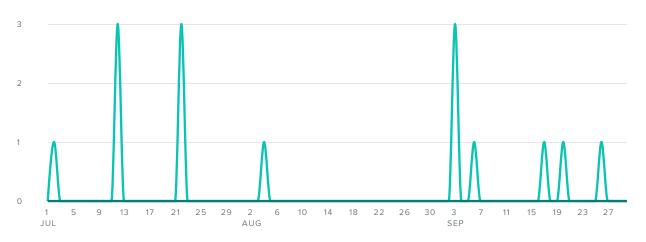

### **Facebook Audience Growth**

LIKES BREAKDOWN, BY DAY

Facebook Pages | 2 of 7