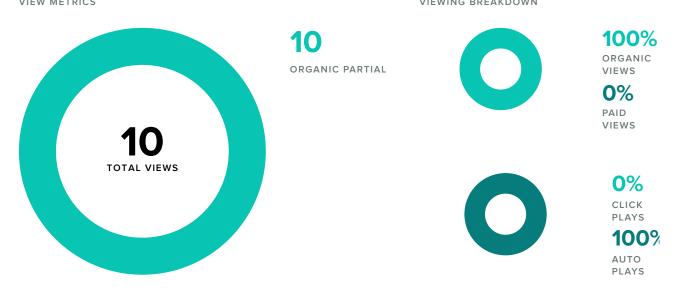

# WEBSITE

- Website sessions were up +88% (2,752 visits) compared to 2nd Quarter 2018
- Website pageviews were up +58% (17,751). These statistics are from the old website.
- Most popular page was the Event Calendar
- New website launched in October 2018