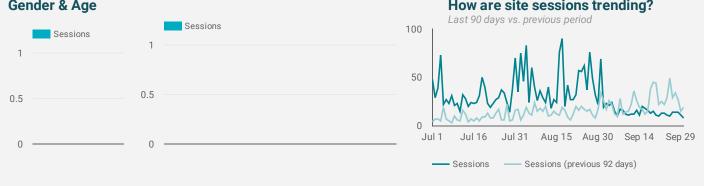

### **Explore Wilsonville Website Report** 3rd Quarter 2018 Jul 1, 2018 - Sep 30, 2018 Website Report Sessions New Users Pageviews Users 2,752 2,400 2,359 17,751 Avg. Session Duration Avg. Page Load Time (sec) Avg. Time on Page **Bounce Rate** 17.85 00:01:41 00:00:18 13.6% **-41.1% \$** 46.8% **‡** -16.3% **★** 56.0% **Gender & Age** How are site sessions trending?