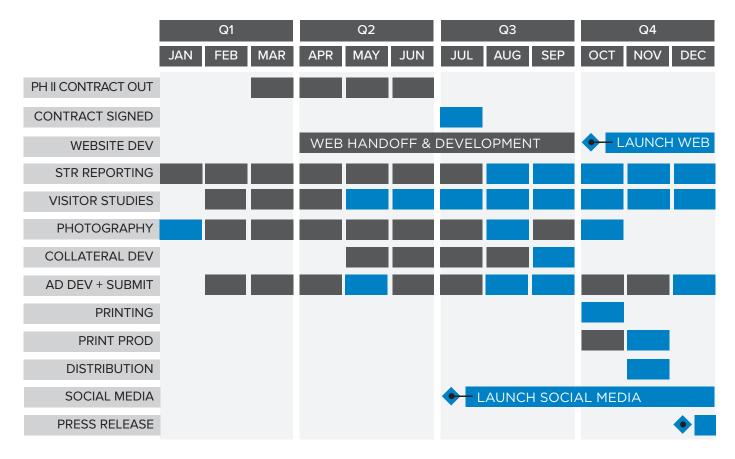

### **GANTT CHART - 2018**

PHASE II: TOURISM ADVERTISING AND MARKETING SERVICES