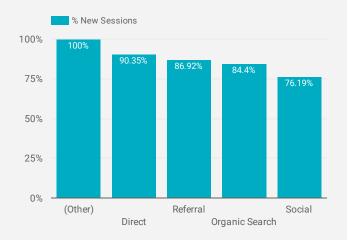

# Which channels are driving engagement? Goal: Engaged Users

Sessions Pageviews

10K

8,463

7.5K

6,559

1,250

971

Organic Search

Referral

Social

(Other)