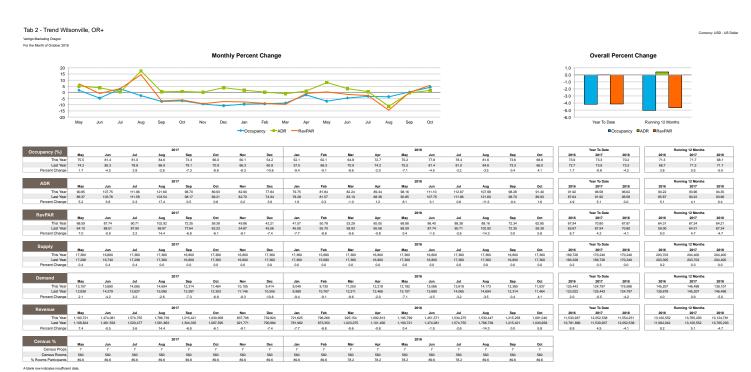

# STR REPORT - TREND WILSONVILLE

The ETT Contraction Report in a publication of STR, inc. and STR Glade, List, and it is remoted eating for use by pair inducations. Reposition in Paper it is not all contractions of the STR Classication for STR, inc. / STR Glade, List noting as "STR" inducation in proceedings, Source 2004 ETR, inc. / STR Glade, List noting as "STR" inducation in Paper in Inc. and STR in Contraction of STR, inc. / STR Glade, List noting as "STR" inducation in Paper in Inc. and STR in Contraction in Paper in Inc. and STR in Contraction in Paper in Inc. and STR in Contraction of STR, inc. / STR in Contraction in Paper in Inc. and STR in Contraction of STR, inc. / STR in Contraction in Paper in Inc. and STR in Contraction of STR, inc. / STR in Contraction of STR in Con

# SMITH TRAVEL RESEARCH REPORT OCTOBER 2018

- WILSONVILLE OCCUPANCY INCREASED +4.1%
   OVER PREVIOUS MONTH (SUPPLY UNCHANGED)
- WILSONVILLE AVERAGE DAILY RATE INCREASED +1.6%
- WILSONVILLE REVPAR INCREASED +5.8%
- WILSONVILLE DEMAND INCREASED +4.1%
- WILSONVILLE REVENUE INCREASED +5.8%
- TROUTDALE OCCUPANCY DECREASED -3.4%
   OVER PREVIOUS MONTH (SUPPLY UNCHANGED)
- TROUTDALE AVERAGE DAILY RATE DECREASED -1.9%
- TROUTDALE REVPAR DECREASED -5.2%
- TROUTDALE **DEMAND DECREASED -3.4%**
- TROUTDALE REVENUE DECREASED -5.2%