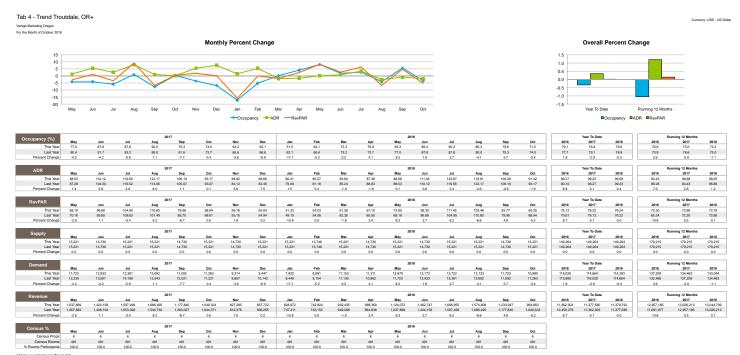

# STR REPORT - TREND TROUTDALE

A clase. Not reconstruct reconstruction re

# SMITH TRAVEL RESEARCH REPORT OCTOBER 2018

- WILSONVILLE OCCUPANCY INCREASED +4.1%
   OVER PREVIOUS MONTH (SUPPLY UNCHANGED)
- WILSONVILLE AVERAGE DAILY RATE INCREASED +1.6%
- WILSONVILLE REVPAR INCREASED +5.8%
- WILSONVILLE DEMAND INCREASED +4.1%
- WILSONVILLE REVENUE INCREASED +5.8%
- TROUTDALE OCCUPANCY DECREASED -3.4%
   OVER PREVIOUS MONTH (SUPPLY UNCHANGED)
- TROUTDALE AVERAGE DAILY RATE DECREASED -1.9%
- TROUTDALE REVPAR DECREASED -5.2%
- TROUTDALE **DEMAND DECREASED -3.4%**
- TROUTDALE REVENUE DECREASED -5.2%