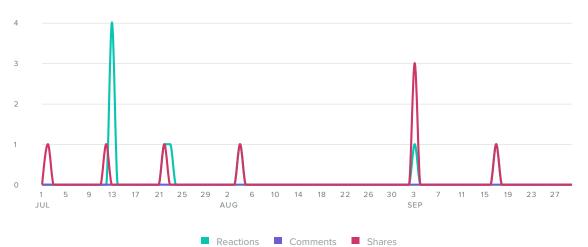

### Facebook Top Posts, by Reactions

| Post                                                                                                                                                                | Reactions <b>T</b> | Comments | Engagement | Reach |
|---------------------------------------------------------------------------------------------------------------------------------------------------------------------|--------------------|----------|------------|-------|
| Explore Wilsonville POCKET TRIP - French Prairie summer wine dinners on a 5th generation farm at Lady Hill Winery.  Glady Hill Winery  (Post) July 12, 2018 1:08 pm | 3                  | 0        | 57.1%      | 7     |

### Facebook Top Posts, by Reactions

Post Reactions ▼ Comments Engagement Reach **Explore Wilsonville** POCKET TRIP - FREE SUMMER CONCERTS WITH MUSIC AT MONTAGUE Come dance with us at these weekly summer concerts every Tuesday from July 24 - August 28 6p-8:30pm. Located in the Villabois neighborhood in #WilsonvilleOregon, there's plenty of fun things for the kids to do, too! Bring a blanket or a chair and sprawl out on the grass to make a night of it -- dinner, snacks and craft beer are available for purchase. Check out the schedule here: http://www.musicatmontague.com/calendar.html 18.2% (Post) July 22, 2018 8:00 pm **Explore Wilsonville** POCKET TRIP - HOLY BEER This Oktoberfest head to the St. Michael Taproom at Benedictine Brewery and try the flagship beer, Black Habit, which is an artisanal beer brewed by the monks of Mount Angel Abbey. This ancient 1,500-year-old brewing tradition is rare. In fact, this is one of only three breweries in the U.S. owned and operated by monks. They pride themselves on using locally-sourced ingredients including hops grown on Abbey land and water from the monks' well. https://www.mountangelabbey.org/benedictine-brewery/ 11.1% (Post) September 17, 2018 5:20 pm **Explore Wilsonville** Cheers to beers! Will we see you at Wilsonville Brewfest or what?! 16.7% (Post) August 04, 2018 6:22 pm Explore Wilsonville Ride On! Pedal the Salmon Cycling Classic in Wilsonville, Oregon (near Portland) on Saturday, July 21. Participate in this 80K, 60K and 50K cycling extravaganza during its inaugural event, which starts and ends at Memorial Park. Register Now ---> https://salmoncyclingclassic.com/ 22.2%