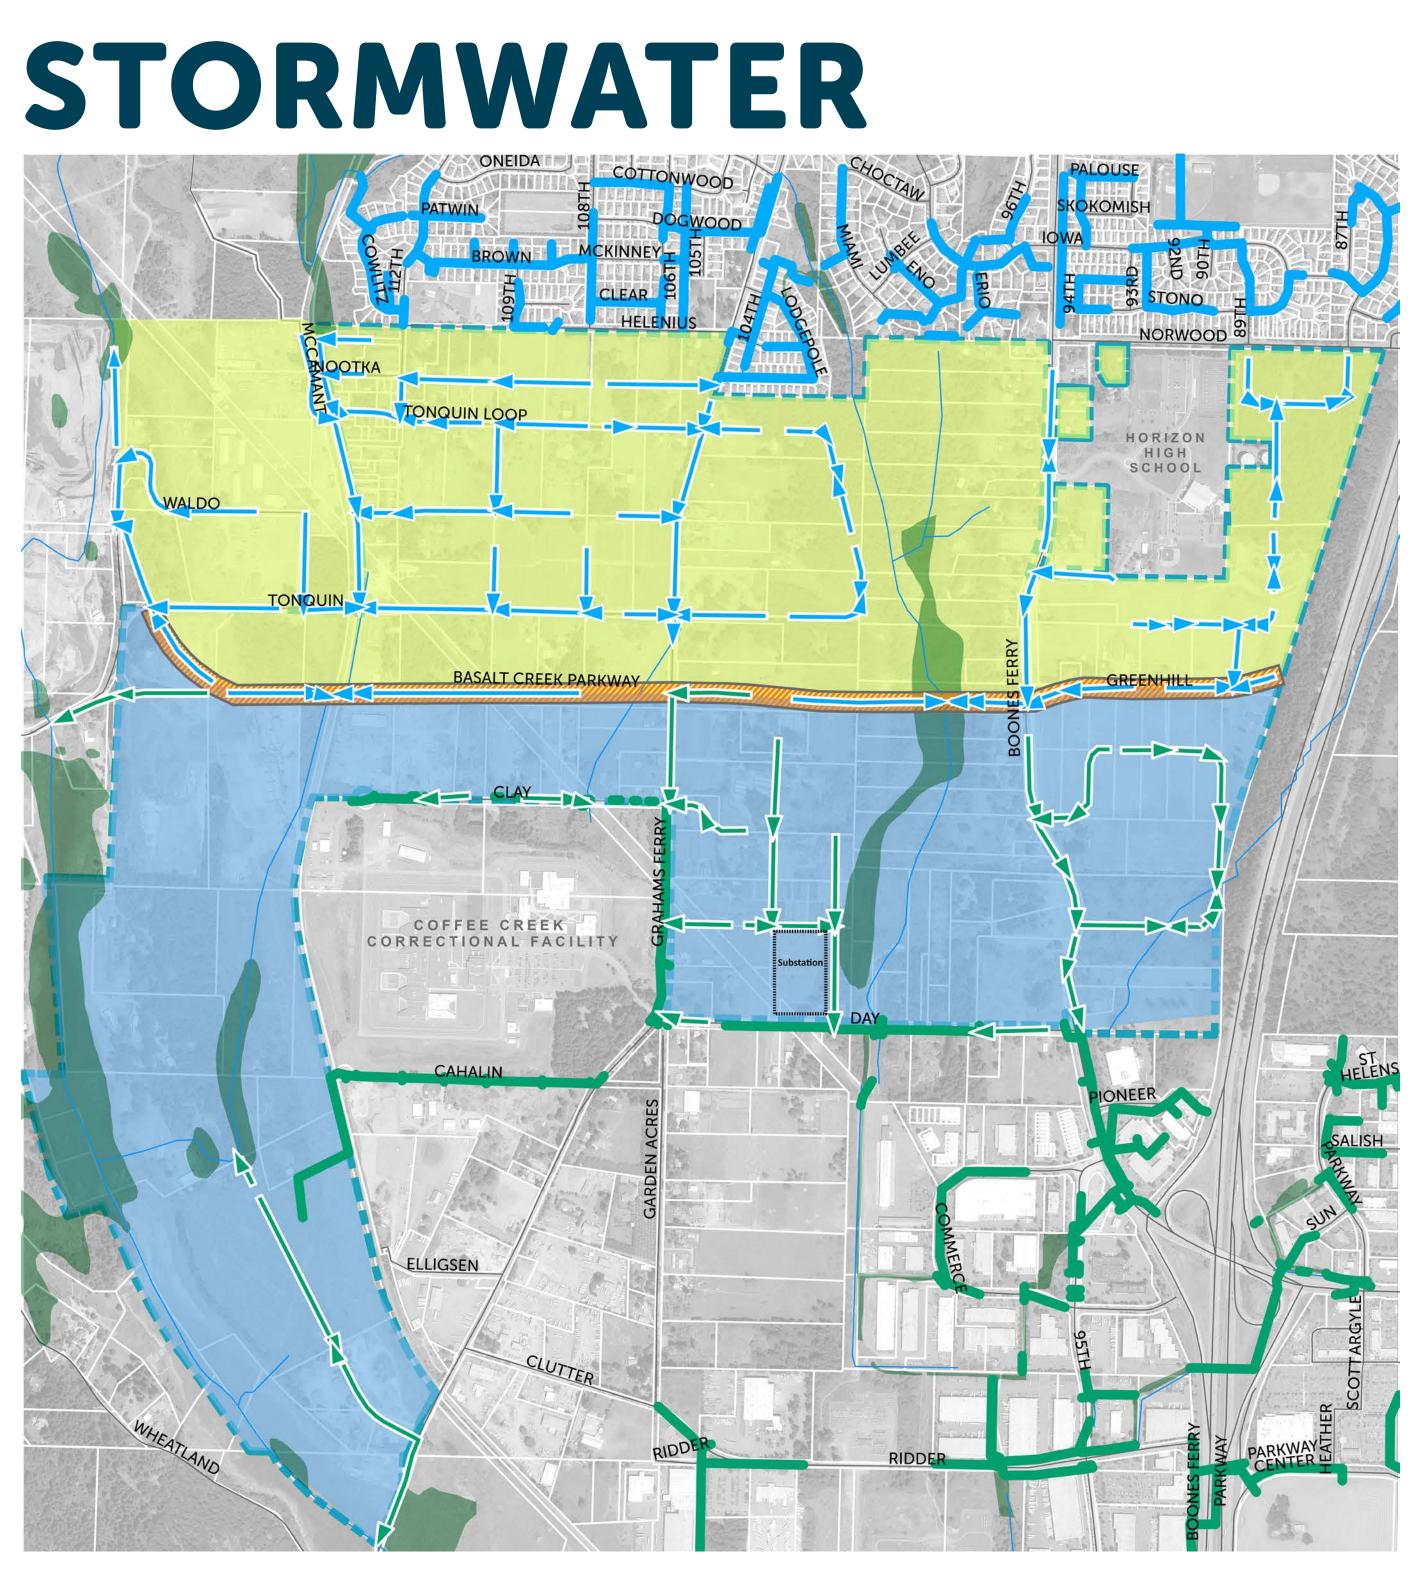

## INFRASTRUCTURE SANITARY, STORMWATER & WATER

Existing

Proposed Tualatin Stormwater System Proposed Wilsonville Stormwater System

Existing Tualatin Stormwater System Existing Wilsonville Stormwater Mainlines