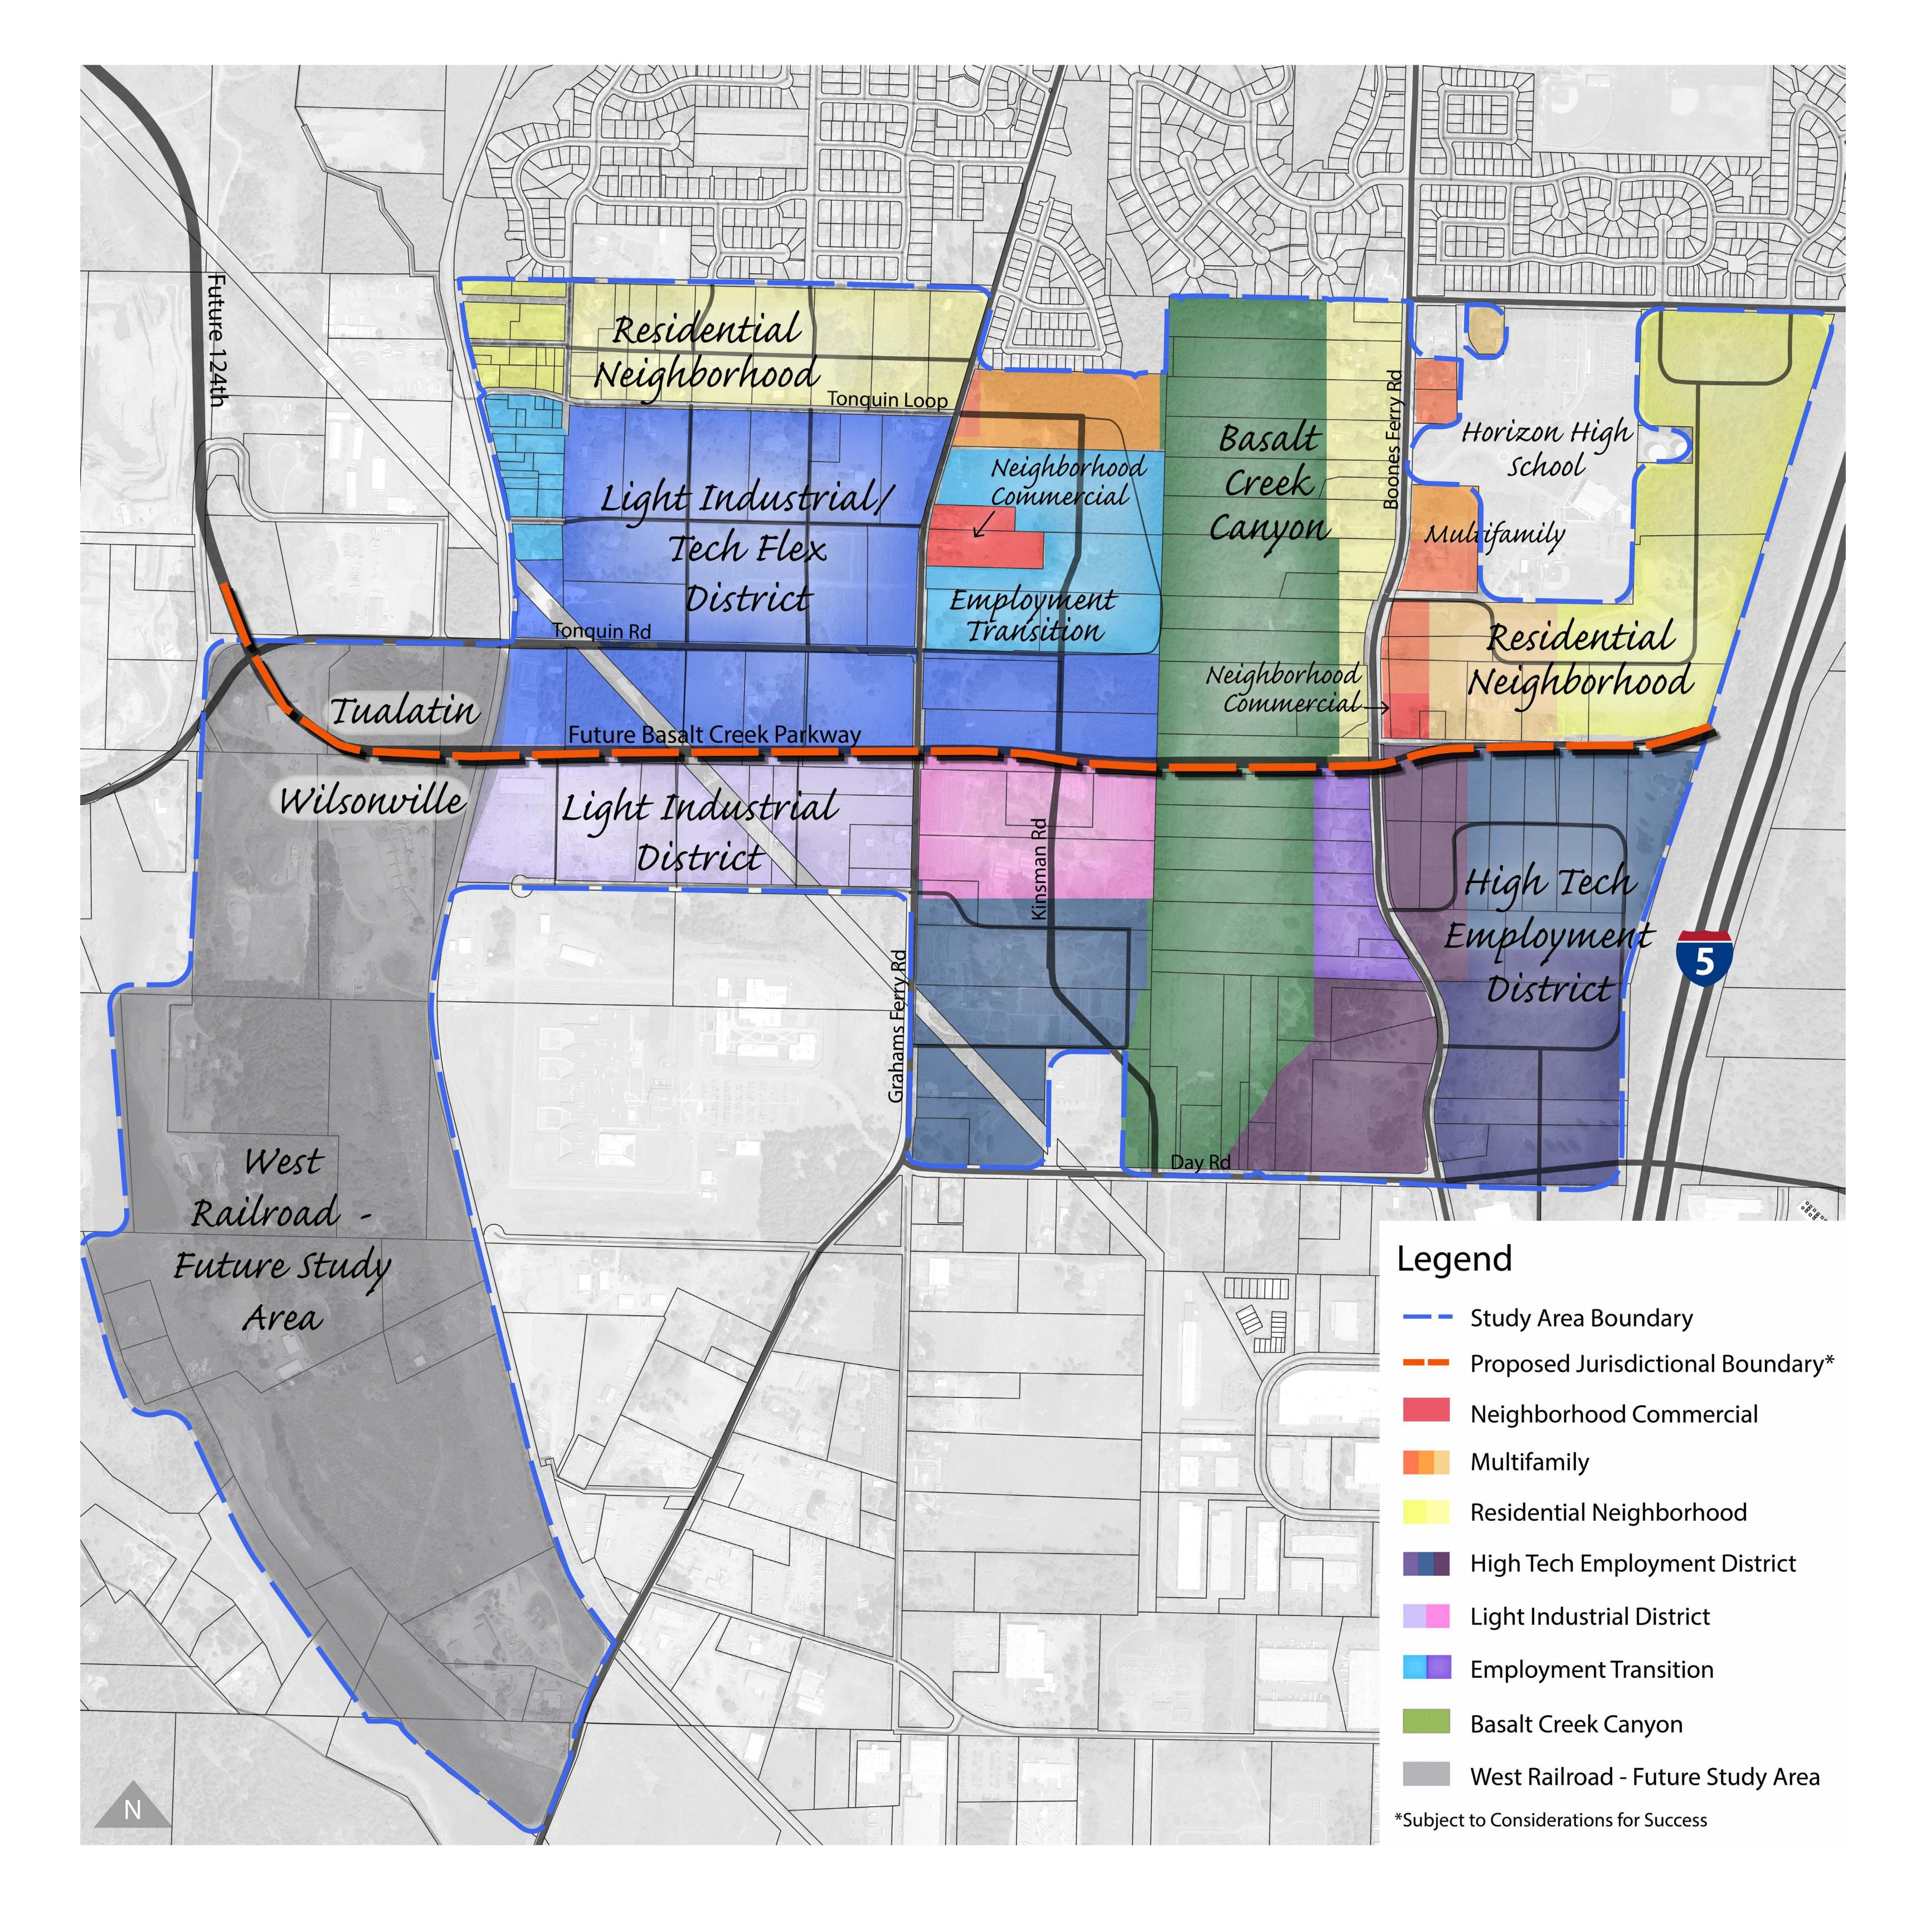

### THE LAND USE CONCEPT







Basalt Creek concept Plan

# Basalt Creek CONCEPTUAL BIKE, Concept Plan NETWORK



ONLIDA

| Planning Area               | Arterial              |
|-----------------------------|-----------------------|
| Jurisdictional Boundary*    | Collector             |
| Tualatin                    | <br>Local             |
| Wilsonville                 | Existing Bike/Pedest  |
| Future Tualatin Boundary    | Proposed or Improv    |
| Future Wilsonville Boundary | Bike/Pedestrian Net   |
| Taxlot                      | Planned Regional Tra  |
| <br>Existing Roads          | Planning Area Trail C |
|                             |                       |

\*Subject to Considerations for Success





### Basalt Creek EXISTING REGIONAL Concept Plan EXISTING REGIONAL PARKS & NATURAL AREAS



# CONC