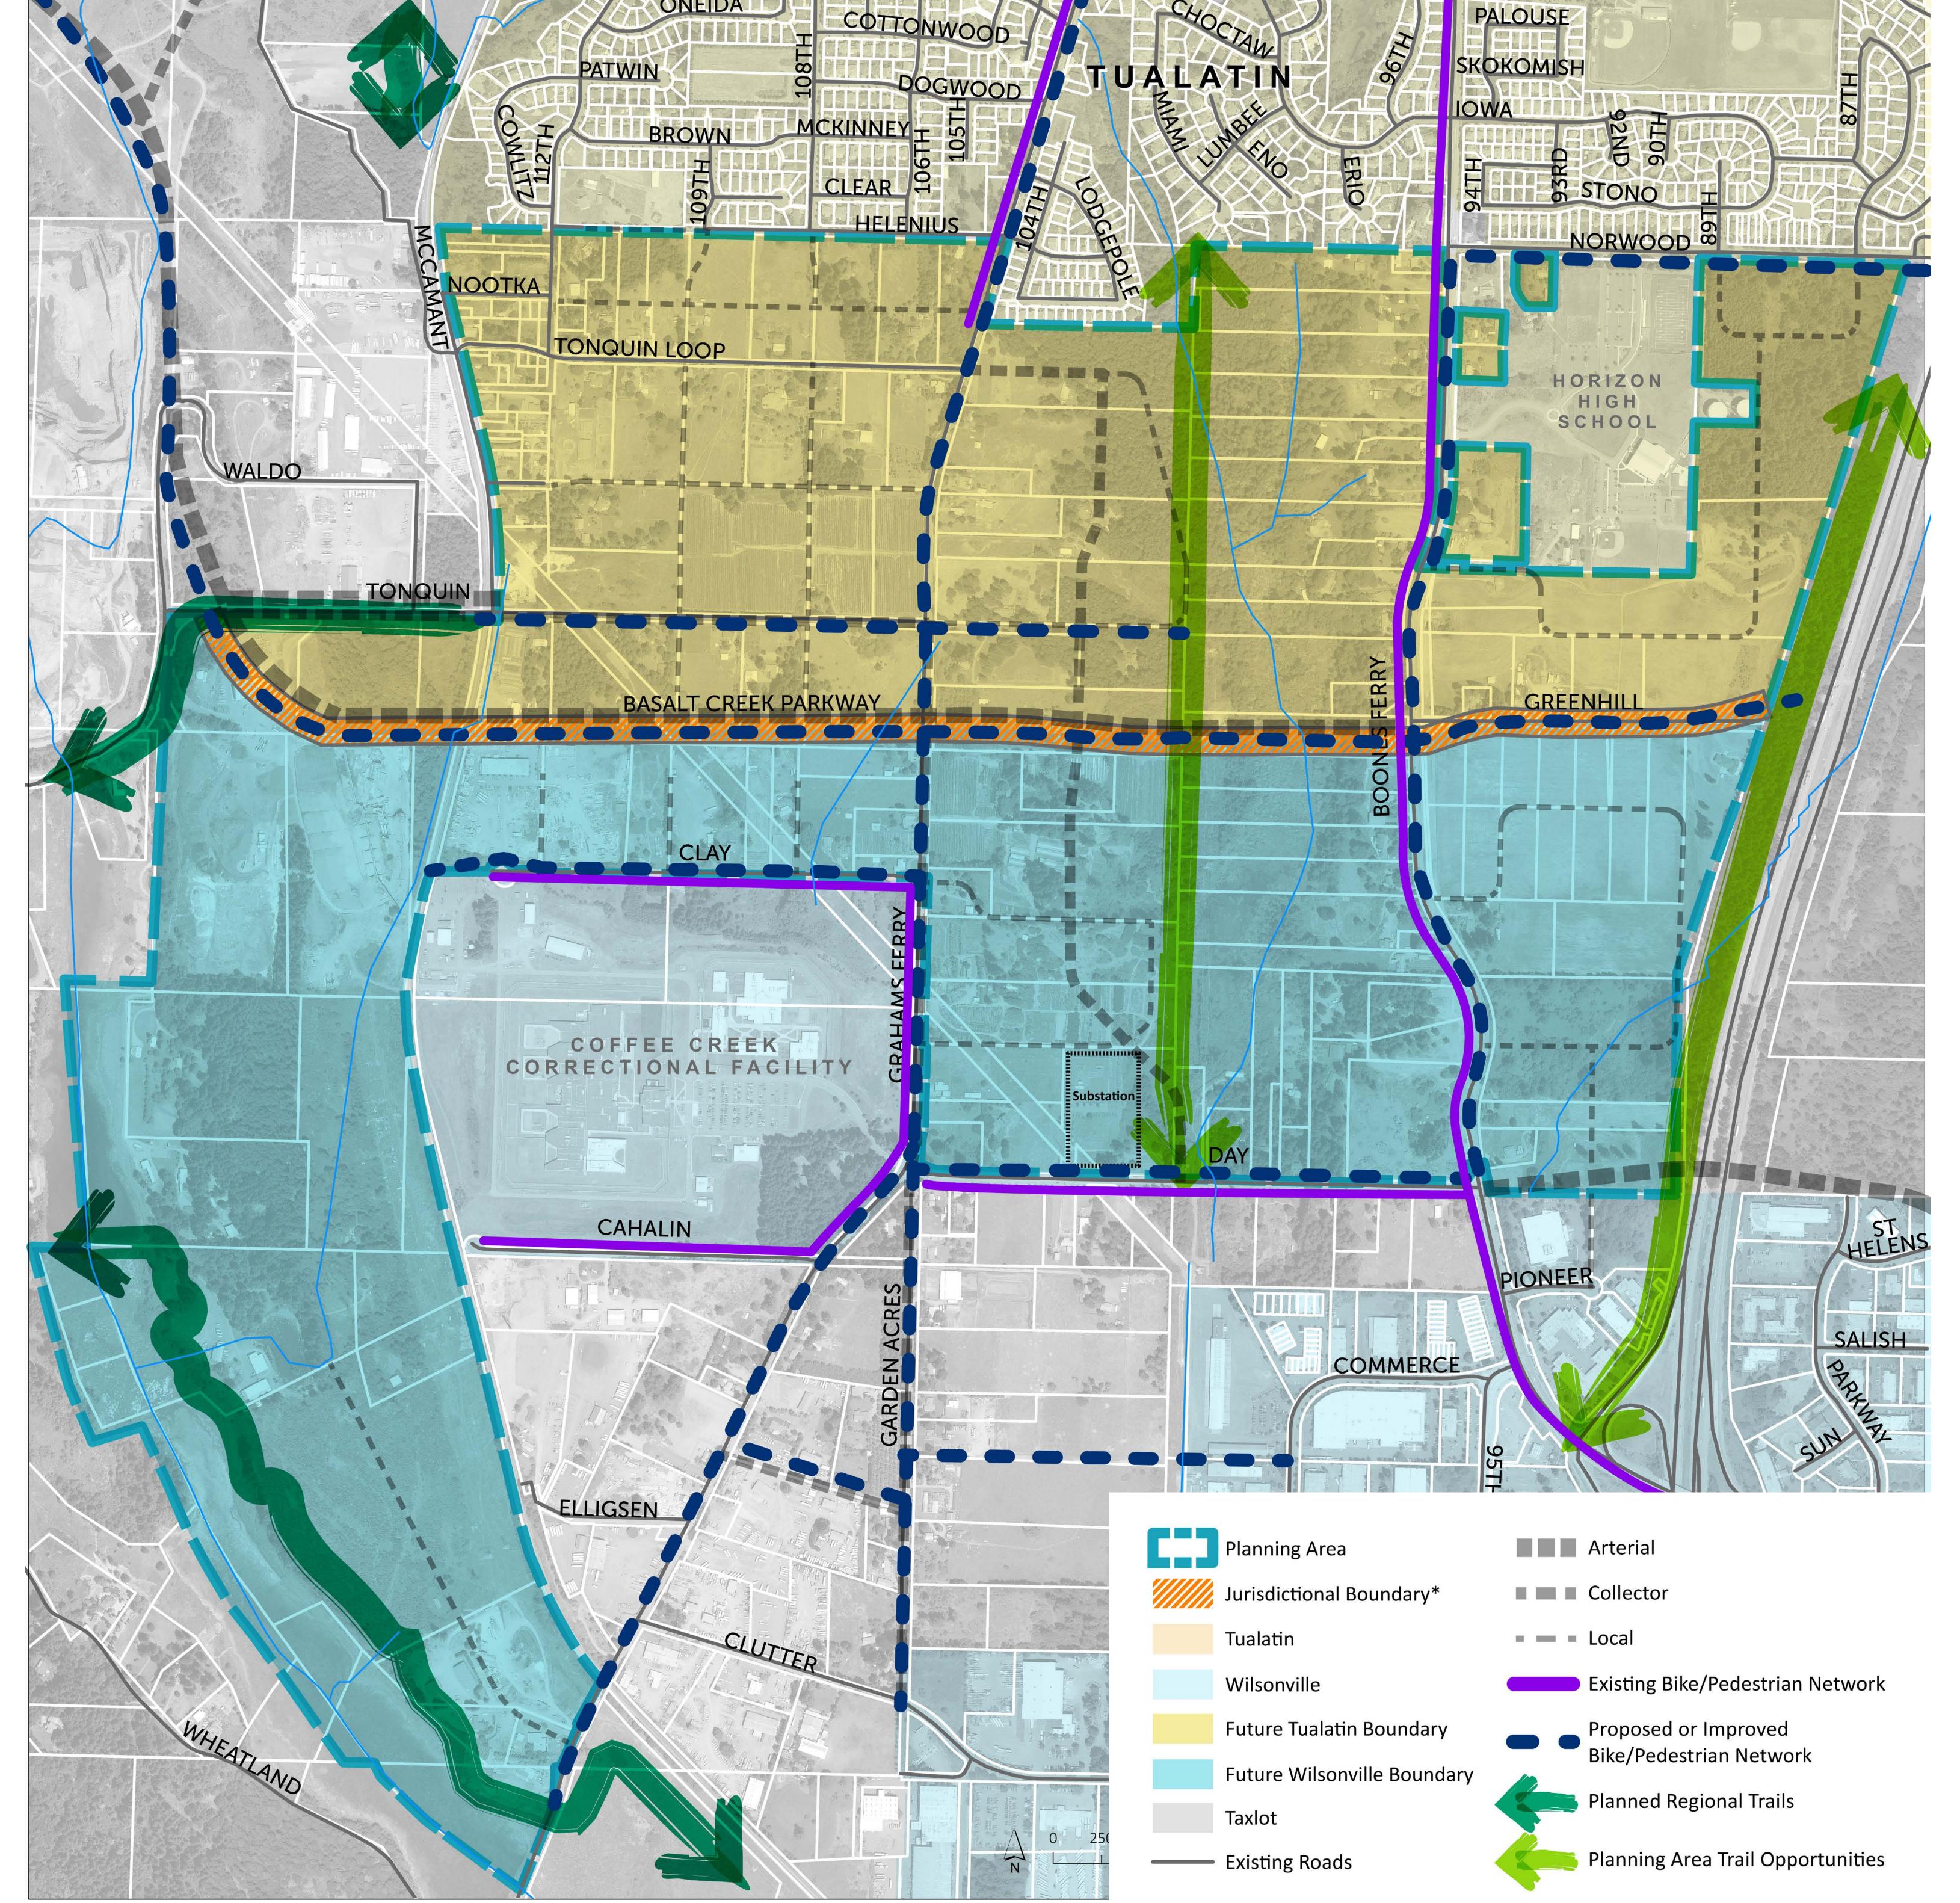

# Basalt Creek CONCEPTUAL BIKE, Concept Plan NETWORK

ONLIDA

| Planning Area               | Arterial              |
|-----------------------------|-----------------------|
| Jurisdictional Boundary*    | Collector             |
| Tualatin                    | <br>Local             |
| Wilsonville                 | Existing Bike/Pedest  |
| Future Tualatin Boundary    | Proposed or Improv    |
| Future Wilsonville Boundary | Bike/Pedestrian Net   |
| Taxlot                      | Planned Regional Tra  |
| <br>Existing Roads          | Planning Area Trail C |
|                             |                       |

\*Subject to Considerations for Success