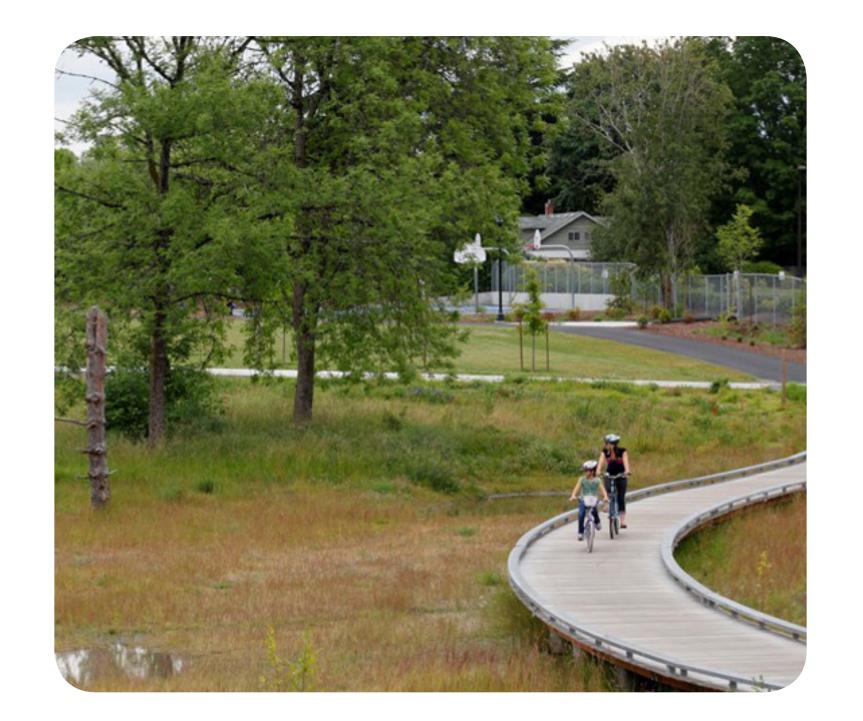

# Basalt Creek CONCEPTUAL BIKE, Concept Plan NETWORK

ONLIDA

| Planning Area               | Arterial              |
|-----------------------------|-----------------------|
| Jurisdictional Boundary*    | Collector             |
| Tualatin                    | <br>Local             |
| Wilsonville                 | Existing Bike/Pedest  |
| Future Tualatin Boundary    | Proposed or Improv    |
| Future Wilsonville Boundary | Bike/Pedestrian Net   |
| Taxlot                      | Planned Regional Tra  |
| <br>Existing Roads          | Planning Area Trail C |
|                             |                       |