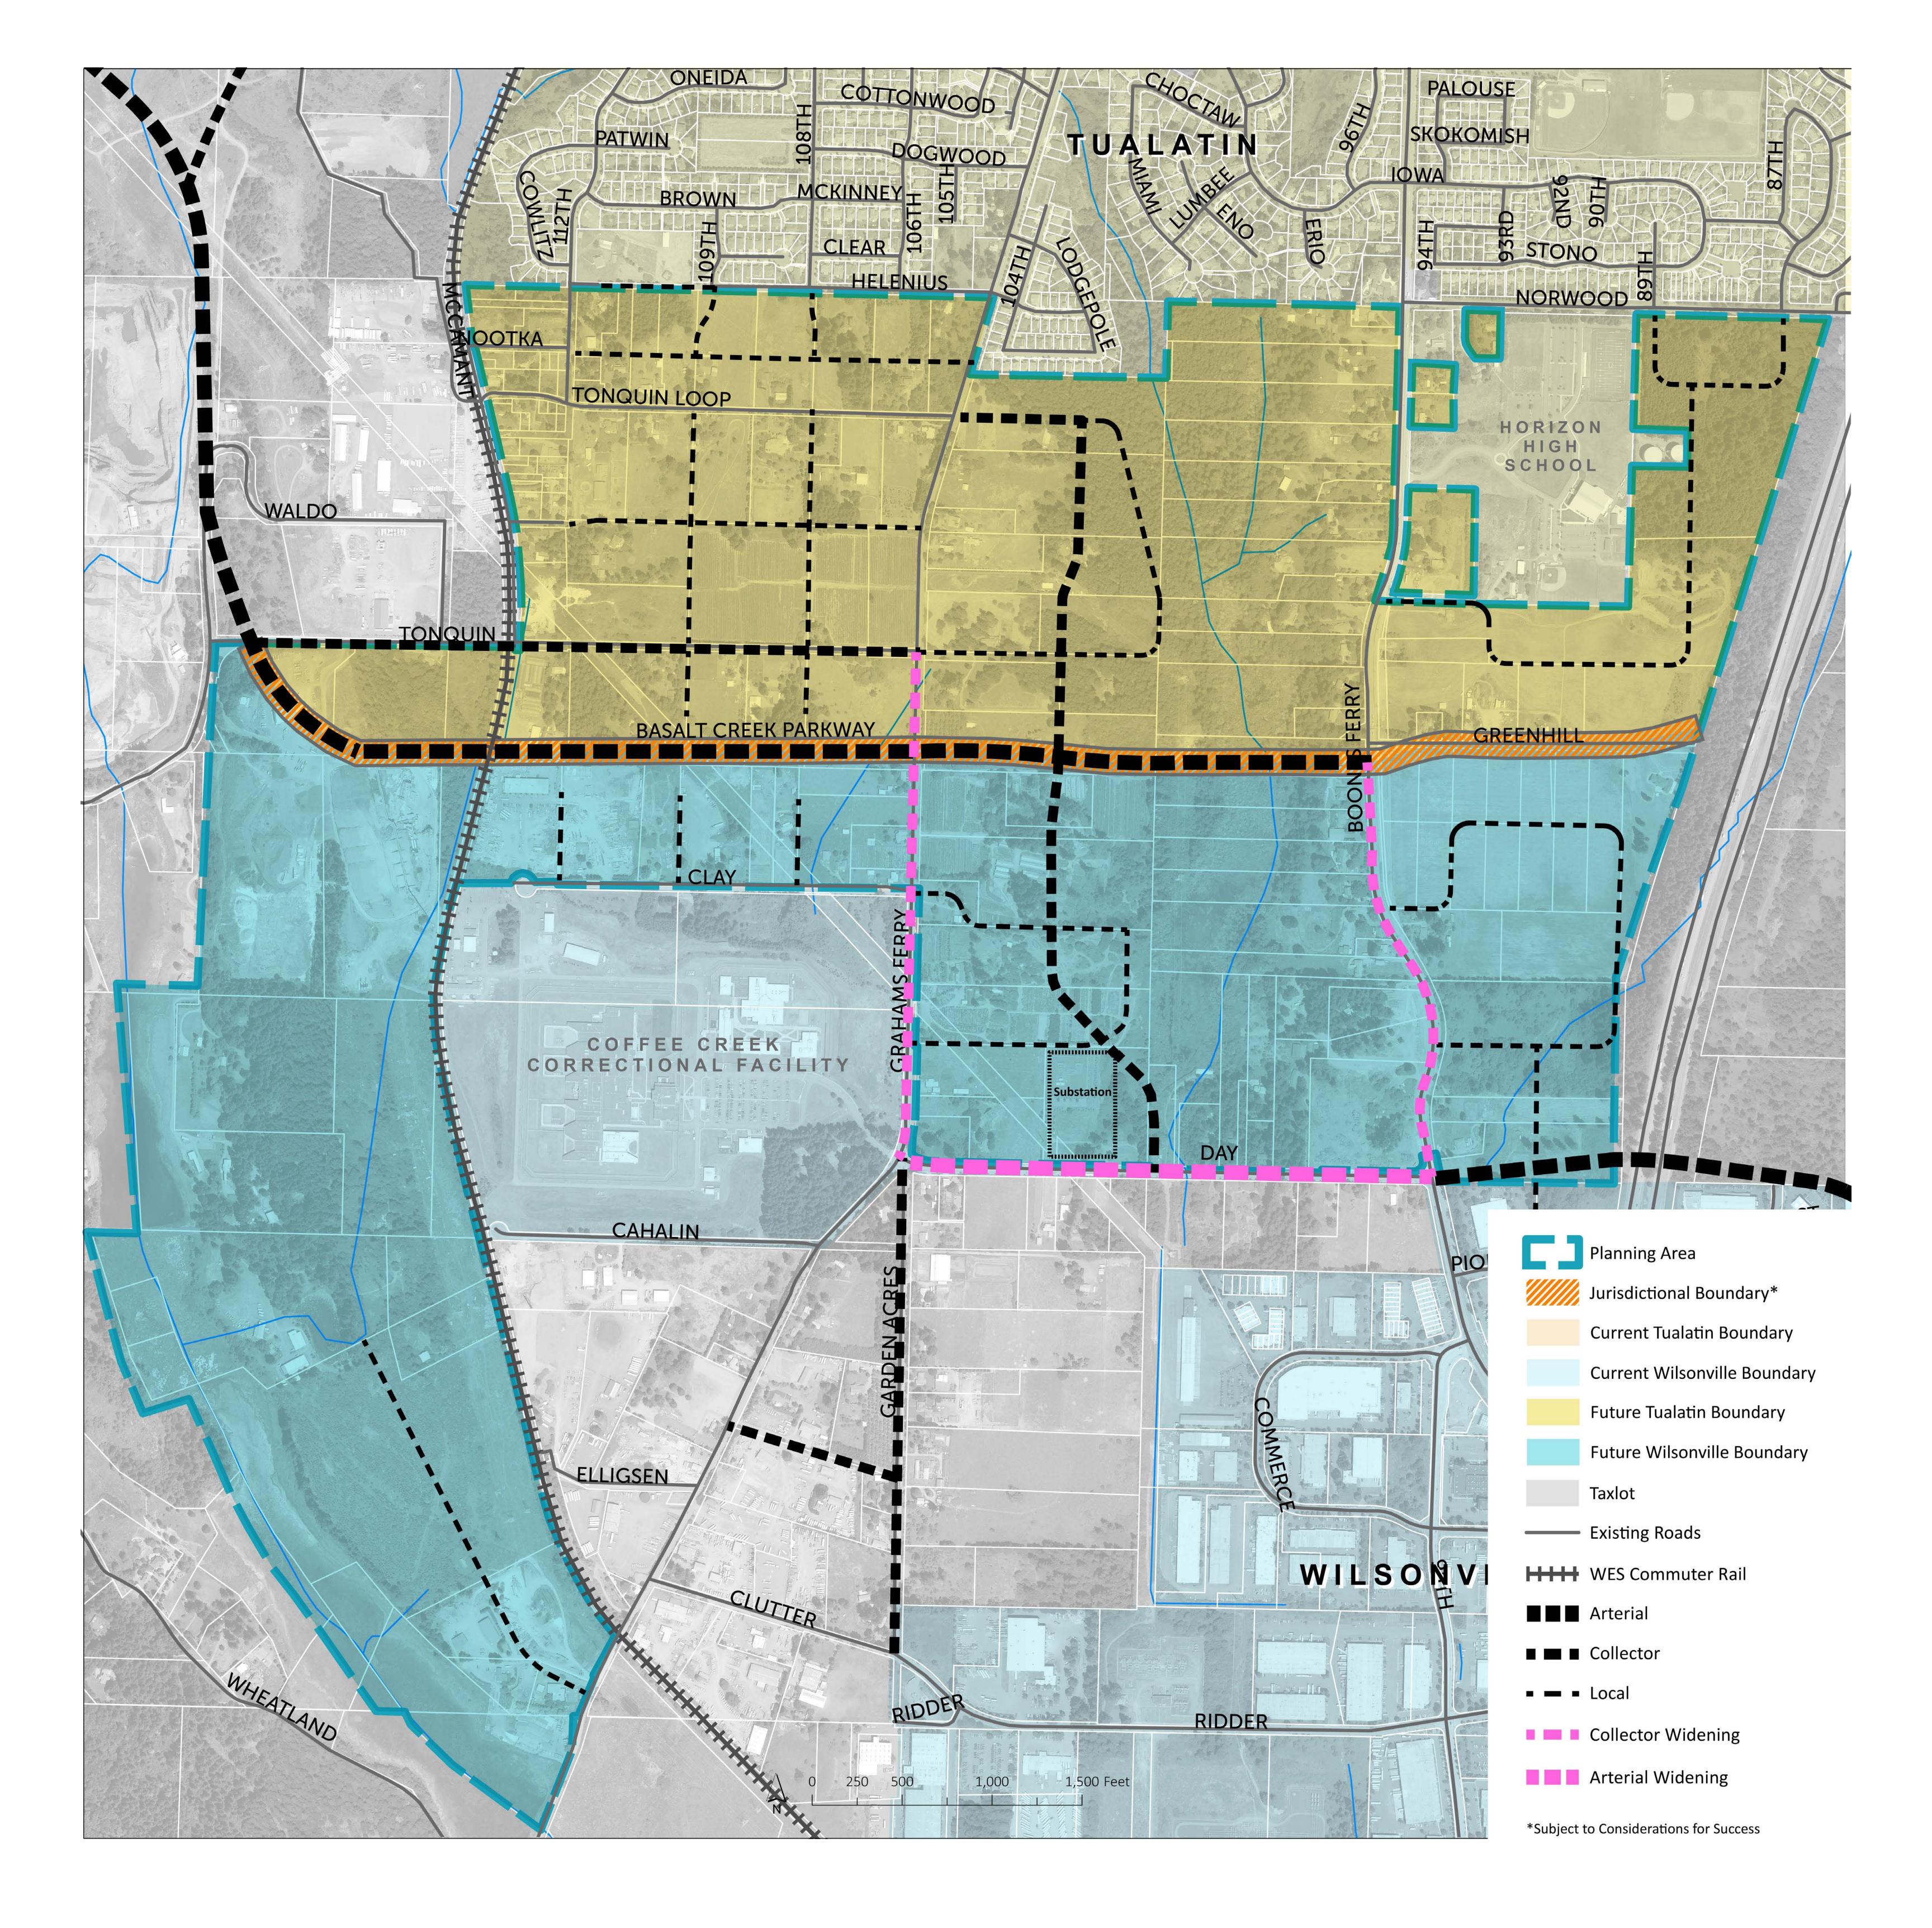

### THE LAND USE CONCEPT







Basalt Creek concept Plan

# Basalt Creek CONCEPTUAL BIKE, Concept Plan NETWORK



ONLIDA

| Planning Area               | Arterial              |
|-----------------------------|-----------------------|
| Jurisdictional Boundary*    | Collector             |
| Tualatin                    | <br>Local             |
| Wilsonville                 | Existing Bike/Pedest  |
| Future Tualatin Boundary    | Proposed or Improv    |
| Future Wilsonville Boundary | Bike/Pedestrian Net   |
| Taxlot                      | Planned Regional Tra  |
| <br>Existing Roads          | Planning Area Trail C |
|                             |                       |

\*Subject to Considerations for Success





### Basalt Creek EXISTING REGIONAL Concept Plan EXISTING REGIONAL PARKS & NATURAL AREAS



# CONCEPTS