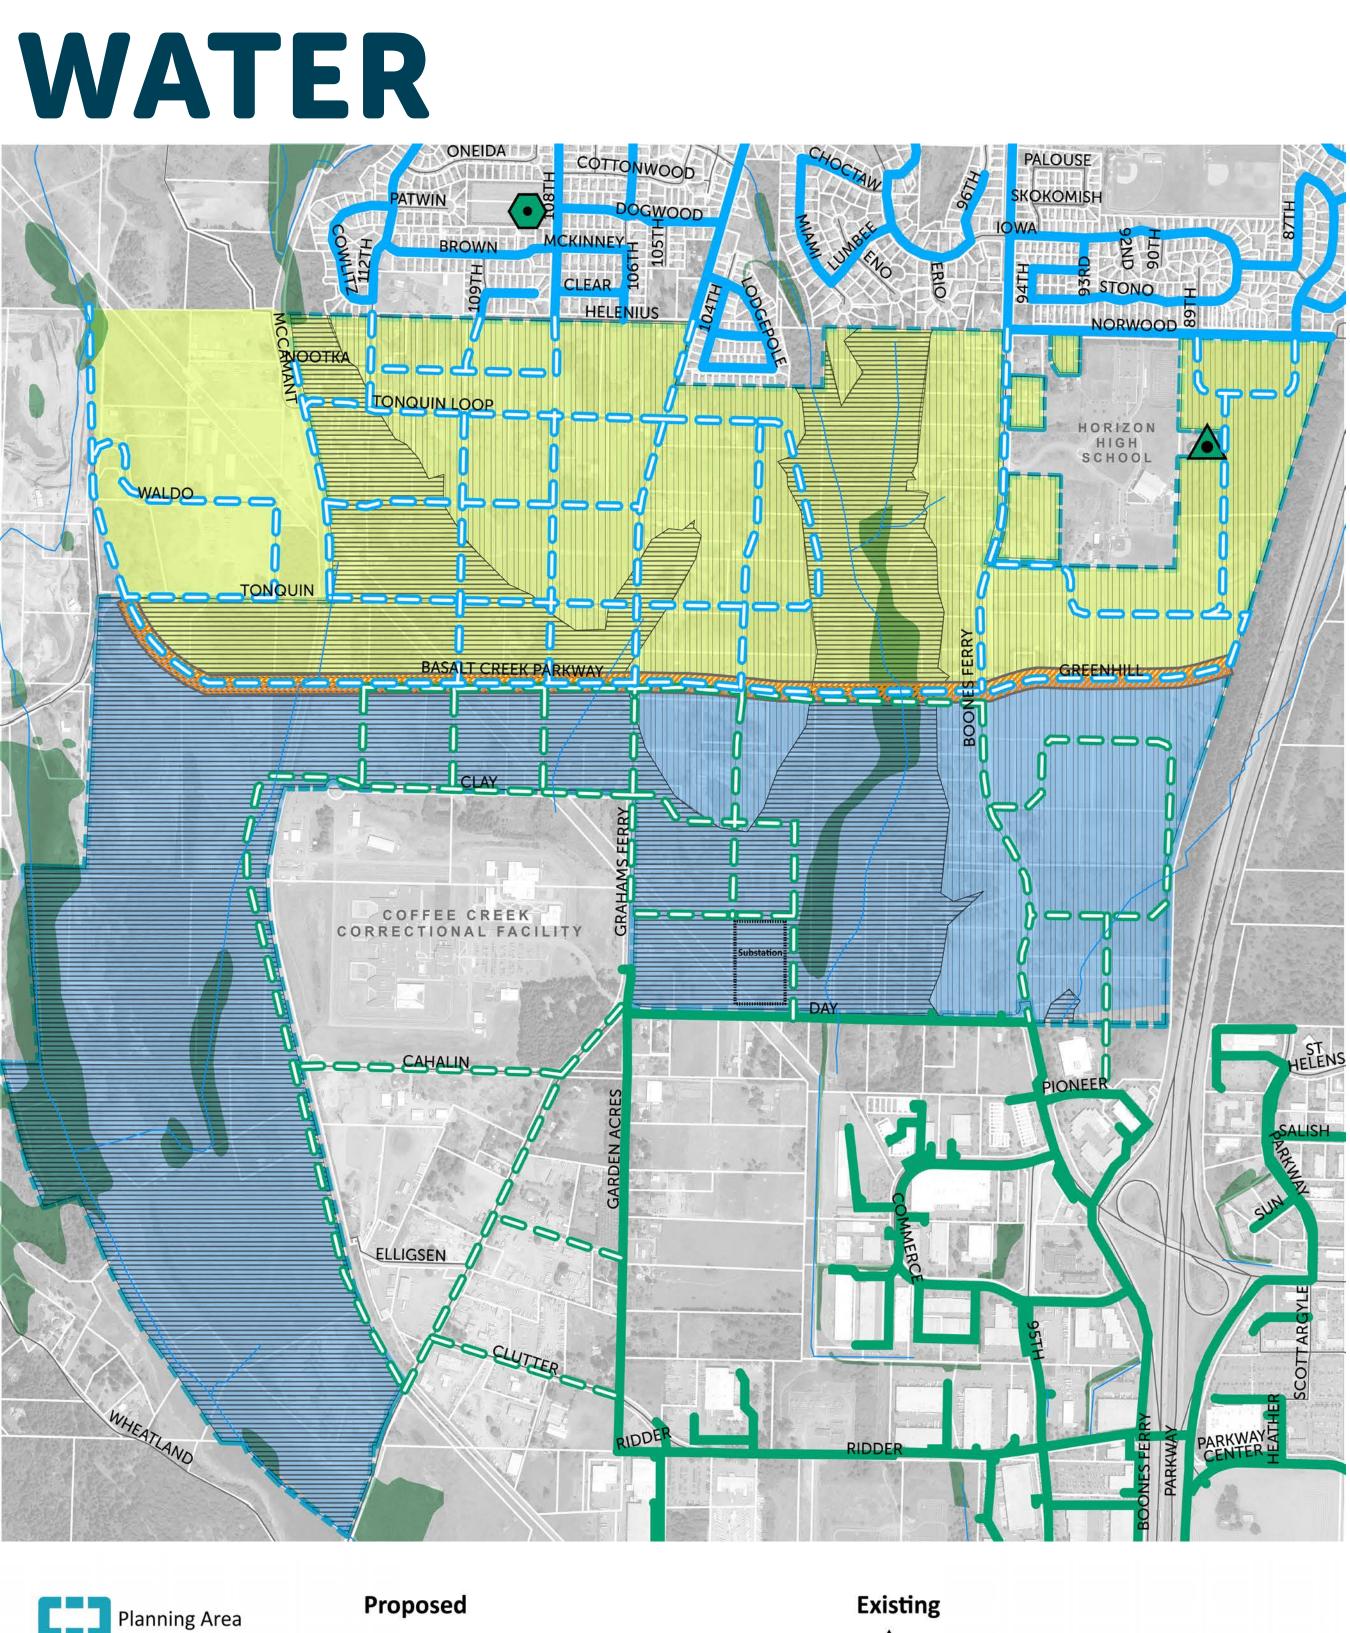

### SANITARY

Planning Area Jurisdictional Boundary

Taxlot ------ Roads

> CWS Service Boundary Wilsonville Service Boundary

- Proposed
- Proposed Pump Stations
- Deep Bore Segment (over 25' deep)
- Proposed Forcemains
- Proposed CWS Service System
- Proposed Wilsonville Service System

Existing CWS/Tualatin Pump Stations Existing CWS/Tualatin Gravity System Existing CWS/Tualatin Forcemains Existing Wilsonville System

 ↓
 0
 250
 500
 1,000
 1,500
 Feet

 N
 ↓
 ↓
 ↓
 ↓
 ↓
 ↓
 ↓

Planning Area

Jurisdictional Boundary

Proposed

**CWS Service Boundary** 

Wilsonville Service Boundary

Wetland \_\_\_\_\_ Streams

## INFRASTRUCTURE SANITARY, STORMWATER & WATER

Existing

Proposed Tualatin Stormwater System Proposed Wilsonville Stormwater System

Existing Tualatin Stormwater System Existing Wilsonville Stormwater Mainlines

∧ 0 250 500 1,000 1,500 Feet

😑 😑 Proposed Tualatin Water System Proposed Wilsonville Water System

Existing Tualatin Norwood PS and Reservoirs Existing Tualatin ASR Existing Tualatin Water System Existing Wilsonville Water System

1,000 1,500 Feet