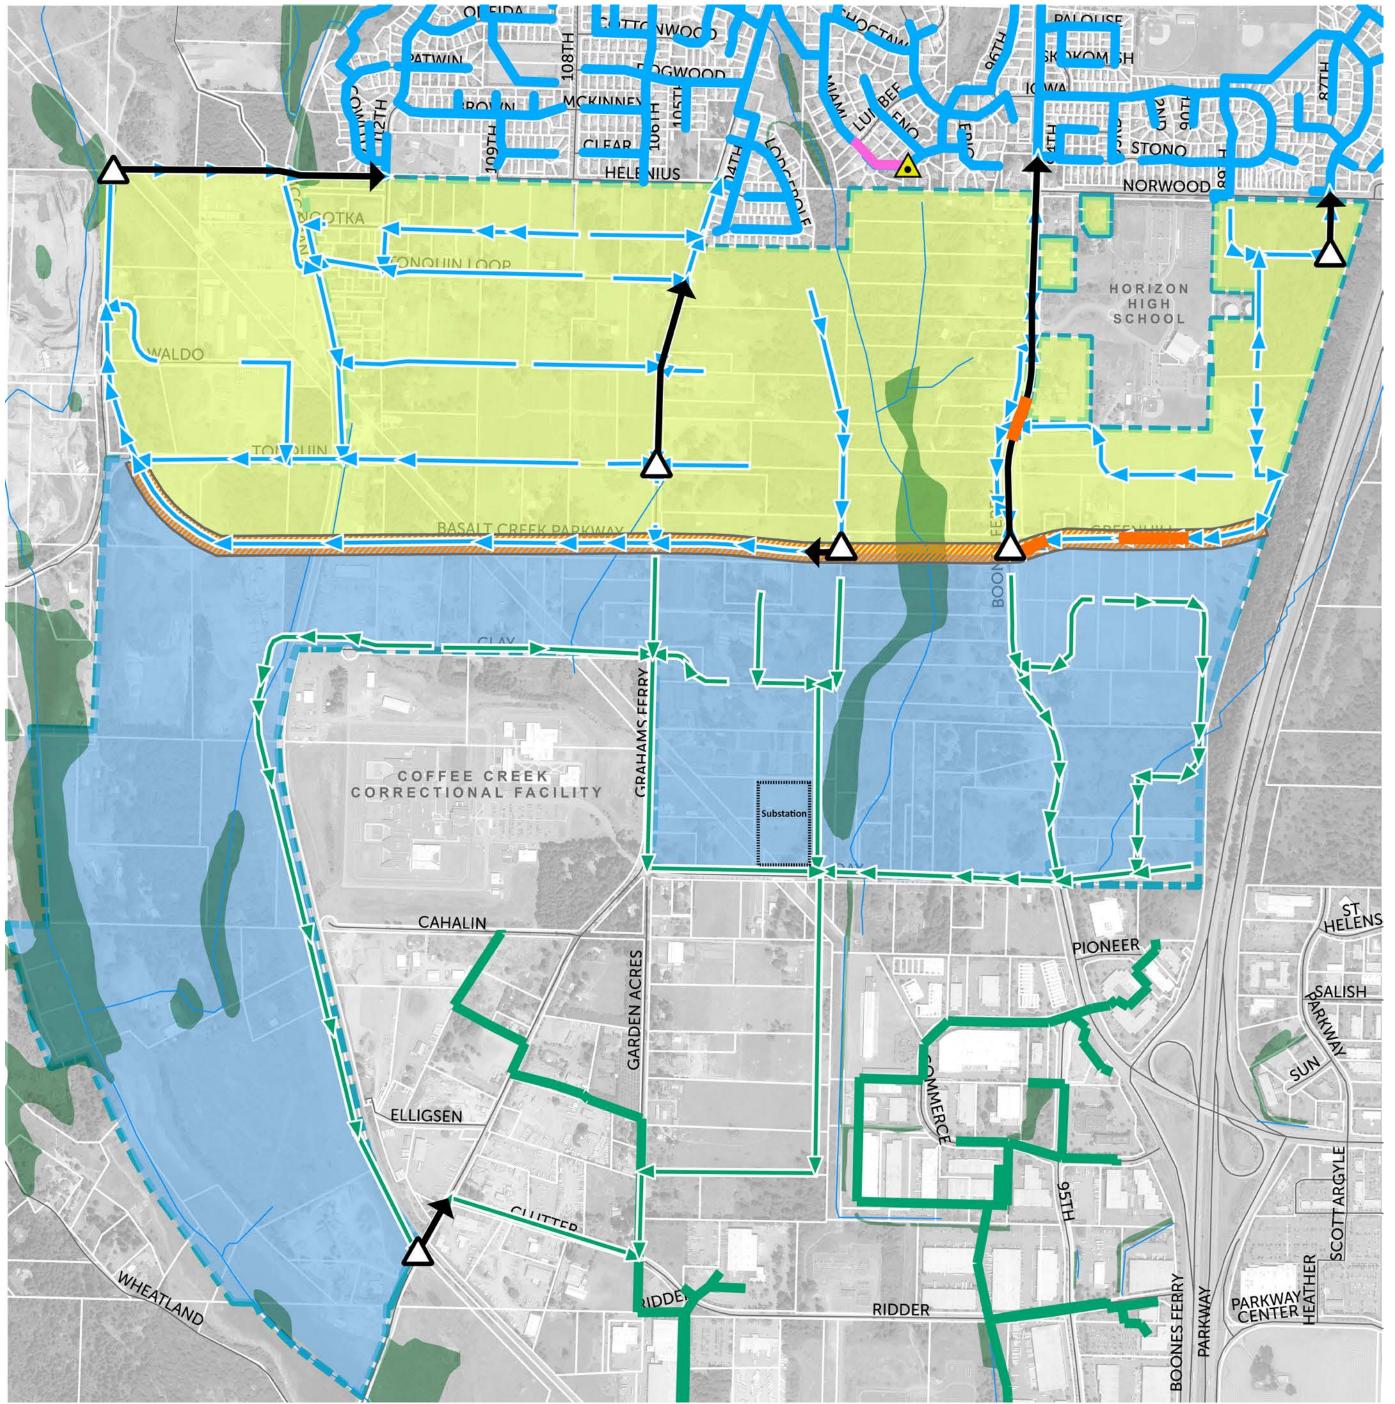

### SANITARY

Planning Area Jurisdictional Boundary

Taxlot ------ Roads

> CWS Service Boundary Wilsonville Service Boundary

- Proposed
- Proposed Pump Stations
- Deep Bore Segment (over 25' deep)
- Proposed Forcemains
- Proposed CWS Service System
- Proposed Wilsonville Service System

Existing CWS/Tualatin Pump Stations Existing CWS/Tualatin Gravity System Existing CWS/Tualatin Forcemains Existing Wilsonville System

 ↓
 0
 250
 500
 1,000
 1,500
 Feet

 N
 ↓
 ↓
 ↓
 ↓
 ↓
 ↓
 ↓

Planning Area

Jurisdictional Boundary

Proposed

**CWS Service Boundary** 

Wilsonville Service Boundary

Wetland \_\_\_\_\_ Streams

## INFRASTRUCTURE SANITARY, STORMWATER & WATER

Existing

Proposed Tualatin Stormwater System Proposed Wilsonville Stormwater System

Existing Tualatin Stormwater System Existing Wilsonville Stormwater Mainlines