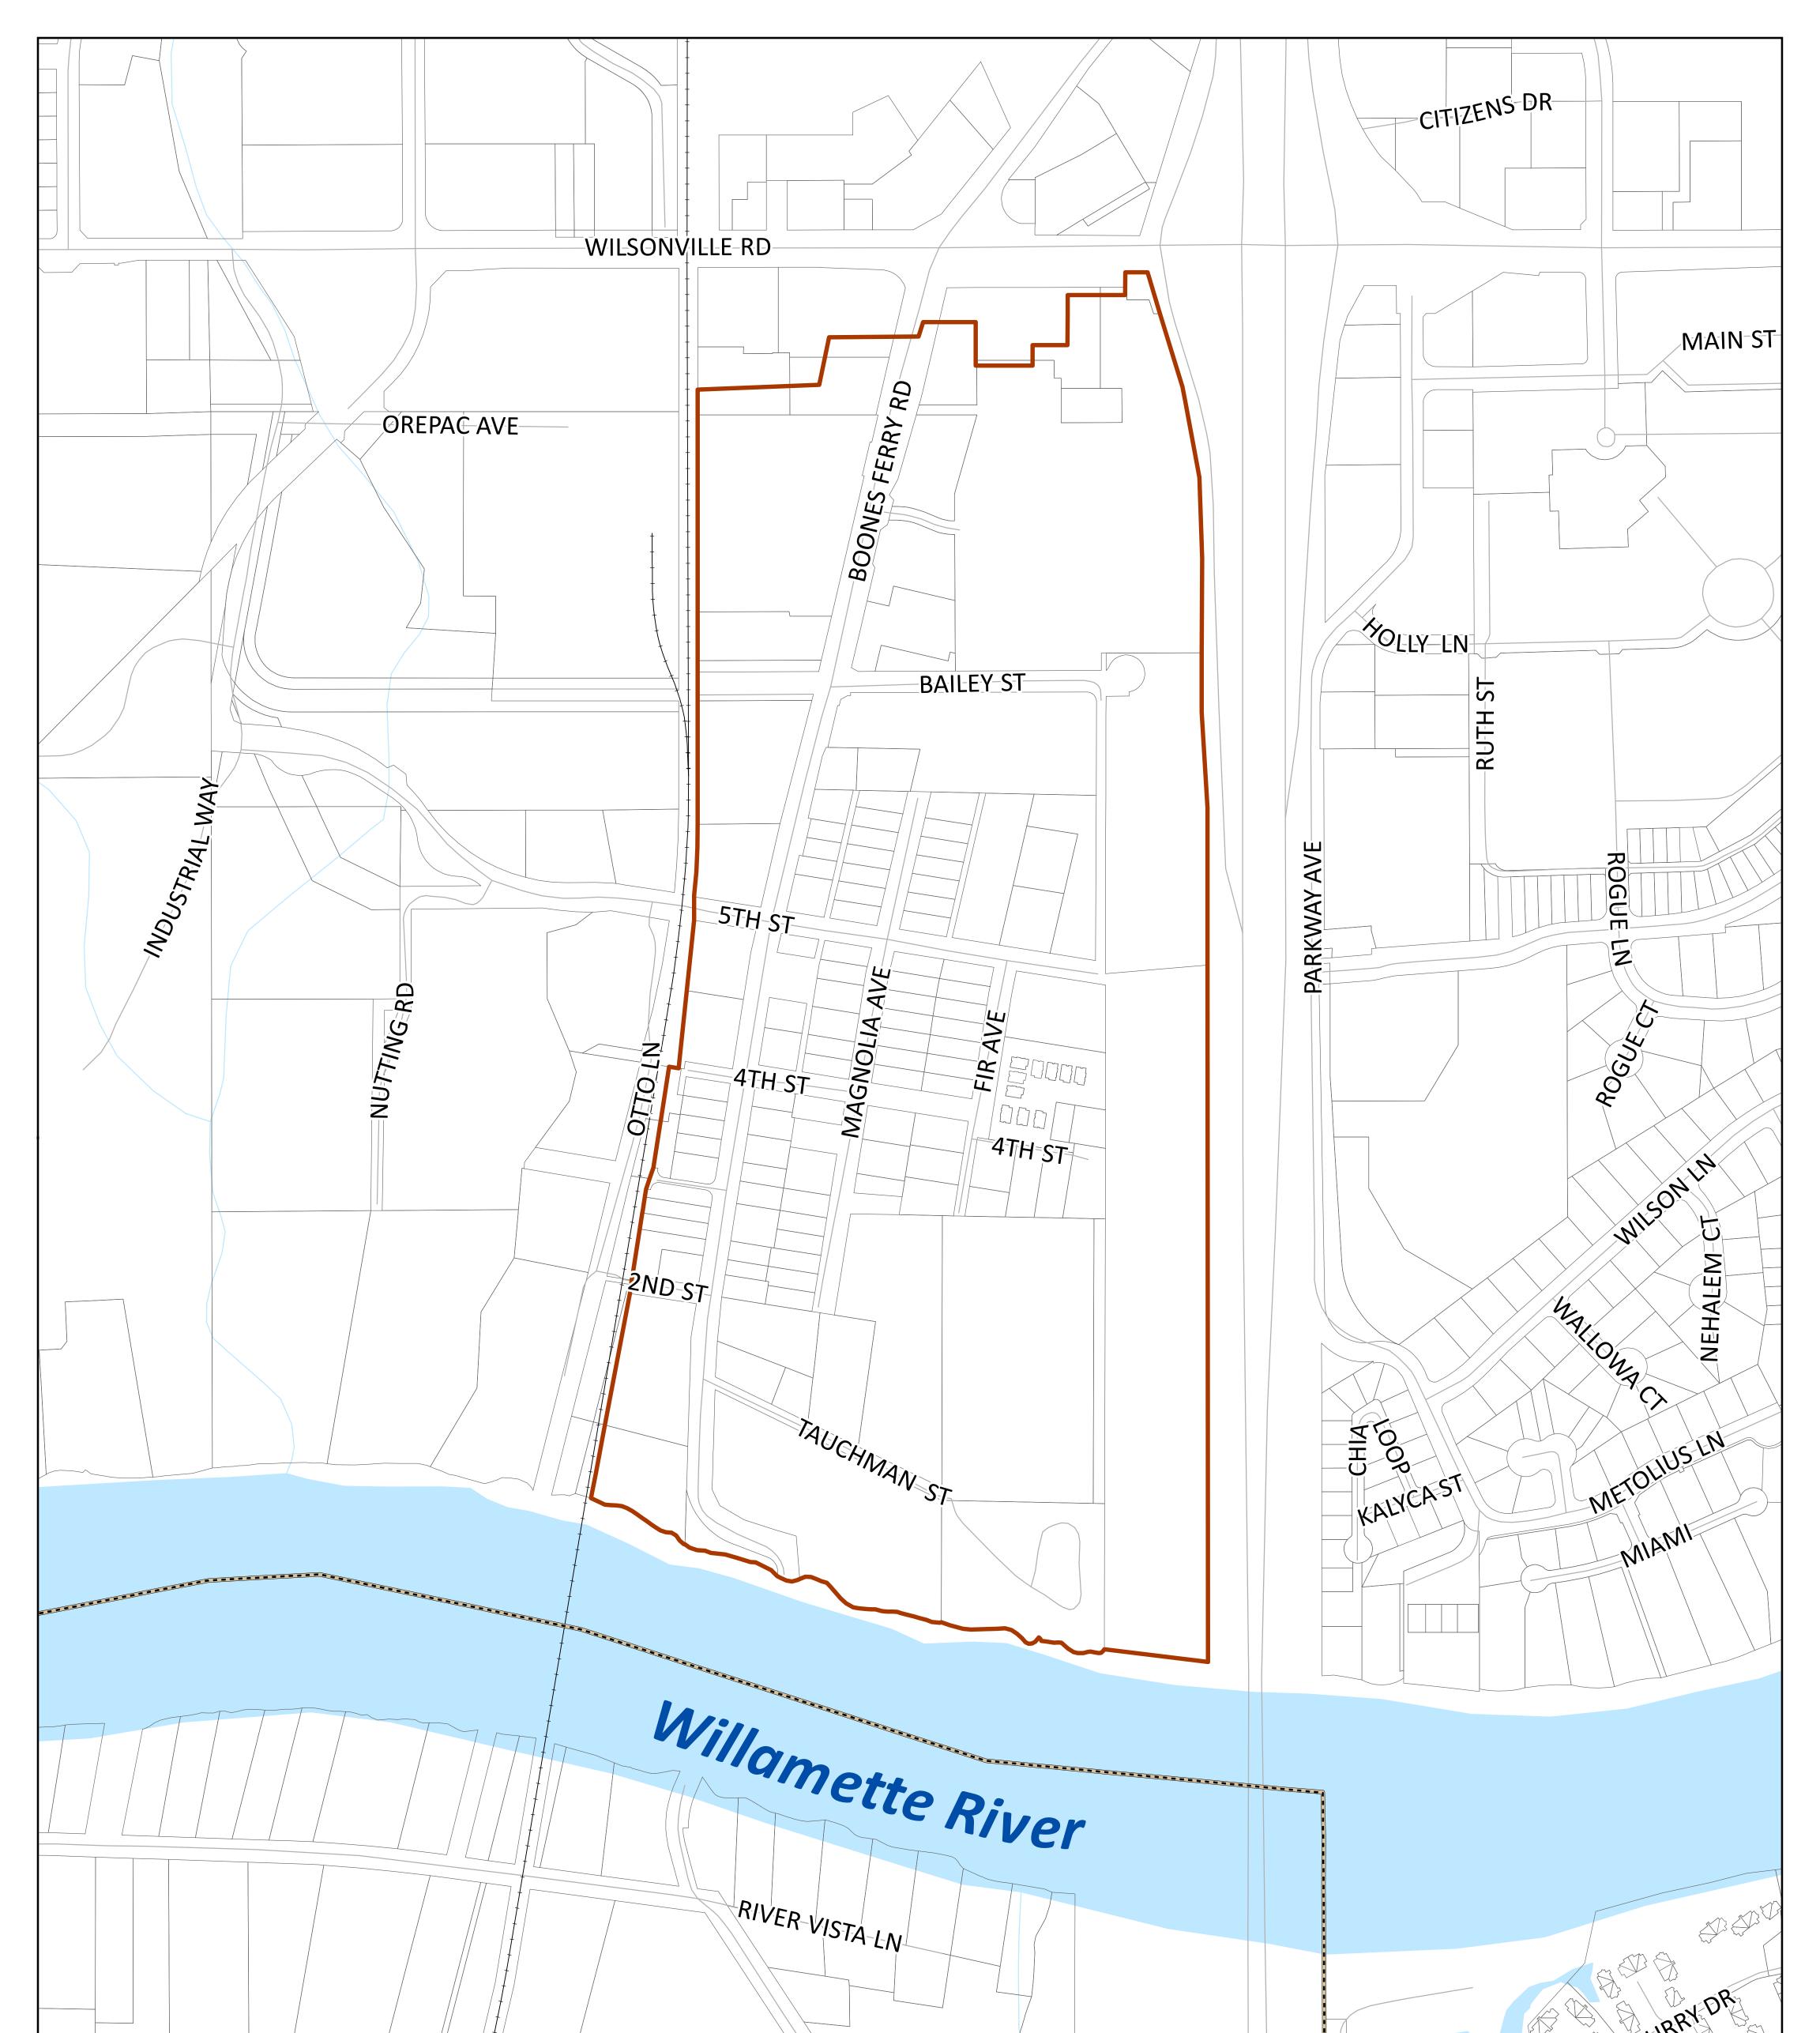

## OLD TOWN OVERLAY ZONE

|   |           | Mile |
|---|-----------|------|
| 0 |           | 0.25 |
|   | June 2023 |      |

## MAP LEGEND

Old Town Overlay Zone Boundary

5

- County Boundary
- City Boundary
- Urban Growth Boundary
- Taxlots

This map is to be used in conjunction with written code provided in Section 4.138 of the Wilsonville Planning and Land Development Ordinance. Disclaimer: The City of Wilsonville makes no representations, express or implied, as to the accuracy, completeness and timeliness of the information displayed. Data errors and omissions may exist in map and report. This map is not suitable for legal, engineering, or surveying purposes. Please contact the City of Wilsonville Planning Division to verify report information is complete and accurate.