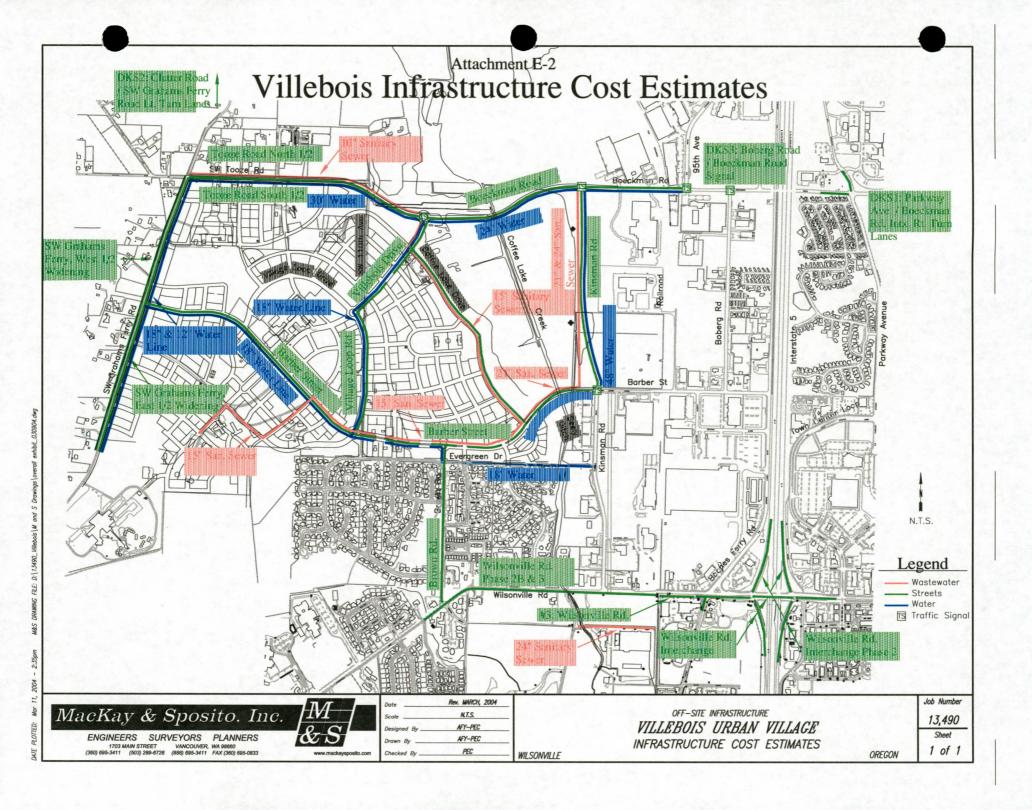

As shown in Attachment E-1 (Preliminary Villebois Public Infrastructure Finance Table) and Attachment F (Preliminary Villebois Related Infrastructure Table), an estimated \$143 million of infrastructure projects are required to support the Villebois development. This includes \$72 million of private or "onsite" projects and \$71 million of "offsite" and "related" projects. Onsite includes projects internal to Villebois. Offsite projects generally can be described as projects that will connect Villebois to existing infrastructure. Related projects include work that is required for Villebois development but supports community development generally. Prime examples of related projects include improvements to the Wilsonville Road and the I-5 interchange.

(2) Villebois Infrastructure Cost Estimates

Attachment F: Preliminary Villebois Related Infrastructure Table
Attachment G: Estimated Villebois Fees Collected at Time of Permit

Attachment H: SDC Estimates (2003 Dollars)