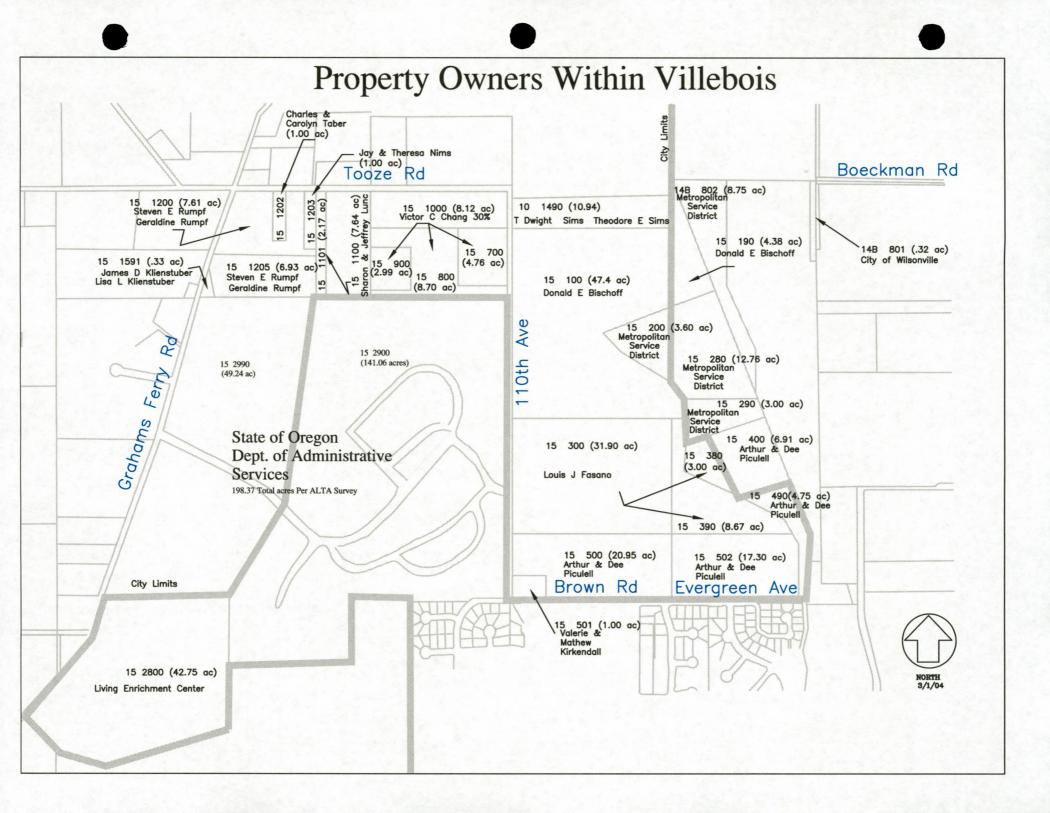

### Property Owner List - Within Master Plan Area

| Name                                                          | Address                                                              | Description                                  | Acres |
|---------------------------------------------------------------|----------------------------------------------------------------------|----------------------------------------------|-------|
| Sharon L. Lund & Jeffrey Lund (on behalf of Edward. Bischoff) |                                                                      | Section 15 3S 1W<br>Tax Lots 1100 and 1101   | 9.81  |
| T. Dwight and Theodore E. Sims                                | 522 SW 5 <sup>th</sup> Avenue<br>1110 Yeon Bldg<br>Portland OR 97204 | Section 10<br>Tax Lot 1490                   | 10.94 |
| James D. and Lisa L. Klienstuber                              | 28333 SW Grahams Ferry Rd<br>Wilsonville OR 97070                    | Section 15 3S 1W Lot<br>1591                 | .33   |
| Metropolitan Service District                                 | 600 NE Grand Avenue<br>Portland OR 97232                             | Section 15 3S 1W Lot<br>200, 280, 290, 802   | 28.05 |
| Jay R. & Theresa C. Nims                                      | 11700 SW Tooze Rd<br>Wilsonville OR 97070                            | Section 15 3S 1W Lot<br>1203                 | 1.0   |
| Charles E. Taber and Carolyn J.<br>Taber                      | 11800 SW Tooze Road<br>Wilsonville OR 97070                          | Section 15 3S 1W Lot<br>1202                 | 1.0   |
| Valerie I. Kirkendall and Matthew R. Kirkendall               | 10951 SW Brown Road<br>Wilsonville OR 97070                          | Section 15 3S 1W Lot<br>501                  | 1.0   |
| State of Oregon Dept of Admin Services                        | 1225 Ferry Street SE<br>Salem OR 97310                               | Section 15 3S 1W Lot 2990, 2900              | 190.3 |
| Arthur C. Jr. and Dee W. Piculell                             | 3236 SW Kelly Avenue<br>Portland OR 97239                            | Section 15 3S 1W Lots<br>400, 490, 500, 502  | 49.91 |
| Donald E. Bischof                                             | 16300 SW 192 <sup>nd</sup> Av<br>Sherwood OR 97140                   | Section 15 3S 1W Lot<br>100, 190             | 51.78 |
| Living Enrichment Center                                      |                                                                      | Section 15 3S 1W Lot<br>2800                 | 42.75 |
| Steven and Geraldine Rumpf,<br>Trustees                       | 28100 SW Grahams Ferry<br>Road, Wilsonville OR 97070                 | Section 15 3S 1W Lots<br>1200, 1205          | 14.54 |
| Victor C. Chang<br>30% interest                               | 3181 Wembley Park Road<br>Lake Oswego OR 97034                       | Section 15 3S 1W Lots<br>700, 800, 900, 1000 | 24.57 |
| Ju-Tsun Chang<br>30% interest                                 |                                                                      |                                              |       |
| Allen Y. Chang and Roger Chang<br>20% interest                |                                                                      |                                              |       |
| Fredic Tseng<br>20% interest                                  |                                                                      |                                              |       |
| Louis J. Fasano                                               |                                                                      | Section 15 3S1W Lots<br>300, 380, 390        | 43.57 |

The acreage shown is from County records. The Villebois Village Master Plan shows a total of 481.6 acres in the planning area.