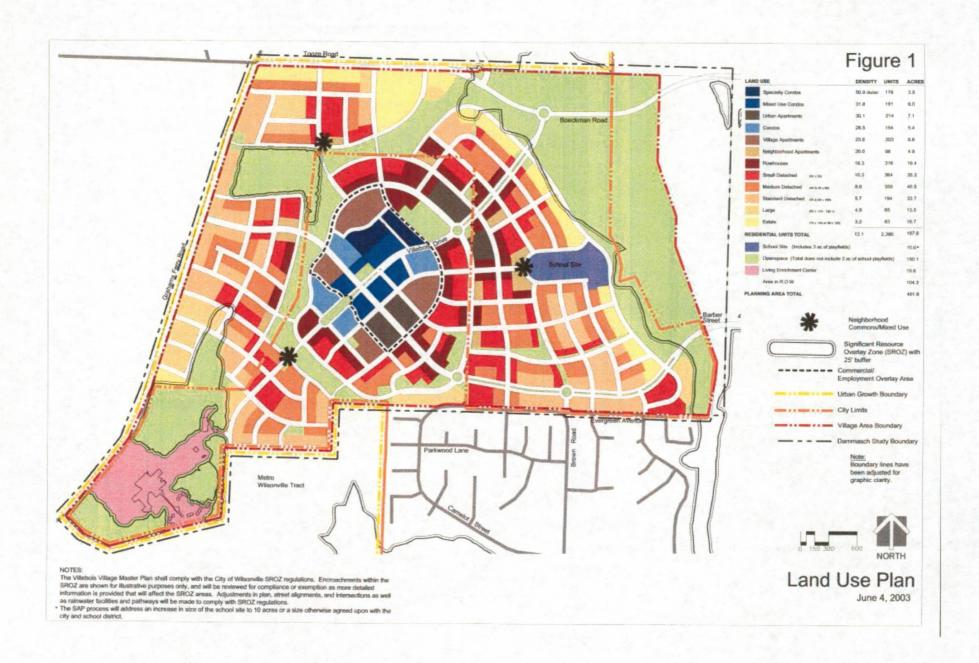

#### Finance Plan

This Finance Plan is a controlling document that sets forth the responsibilities of all parties to achieve the development goals for Villebois.

- WHEREAS: The City adopted the Dammasch Area Transportation Efficient Land Use Plan (DATELUP) in 1997 as part of a cooperative agreement with the State of Oregon. Metro has incorporated the land into the Urban Growth Boundary designating the property for urban development; and
- WHEREAS: As a refinement of DATELUP, the City approved the Villebois Village Concept Plan and the Villebois Village Master Plan in 2003, (Attachment C(1), Figure 1: Land Use Plan dated 6/4/2003) which identifies that the key development objectives are to promote diversity, connectivity, sustainability, market sensitivity and transit orientation within a mixed-use urban community. In addition, a further refinement to the Villebois Village Concept Plan will be included in the approved Master Plan; and
- WHEREAS: Costa Pacific Communities, LLC, master planner, prepared the Villebois Village Master Plan which the City approved in 2003 and the City also adopted the Village Zone to implement the Villebois Village Master Plan in 2003; and
- WHEREAS: A Finance Plan is necessary to accomplish the goals set out for development of the area consistent with the Villebois Village Concept Plan and to support the Villebois Village Master Plan; and
- WHEREAS: The Property Owners (Attachment A and Attachment B) wish to develop their properties, and
- WHEREAS: The portion of the properties of the Villebois Village Master Plan outside the City were planned in coordination with Clackamas County under the Urban Growth Management Agreement between the City and Clackamas County in the anticipation of the annexation of these properties.
- THEREFORE: The Finance Plan outlines the responsibilities of the City and the private developers. Specific commitments will occur in Development Agreements.