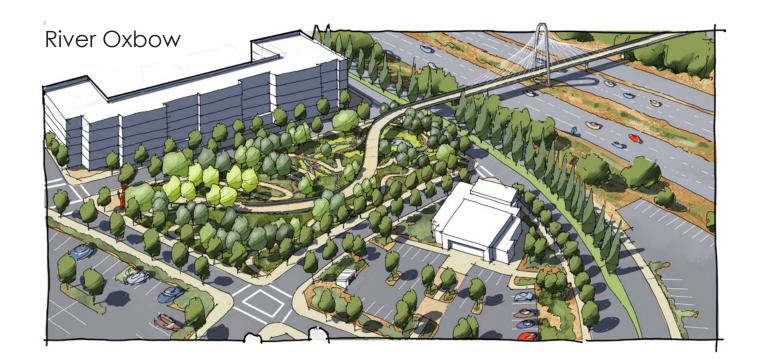

# River Oxbow

# River Oxbow

Echoing the Willamette River's sinuous course, the River Oxbow design celebrates the movement of water with meandering pathways, winding paving patterns, cascading greenwalls, stormwater channels and pond.

# **RIVER OXBOW**

# **Key Design Features**

- Meandering, looped paths
- Greenwall cascading stormwater feature
- Gateway plaza

#### Includes:

- Stormwater pond
- Northern greenwall (trellis/climbing)
- Boardwalk segments
- Basalt boulders
- Native planting areas