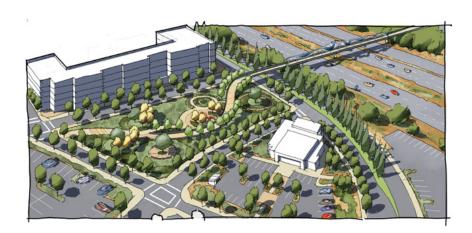

*THEMES THAT RESONATE**

- 1. Harmony with Nature
- 2. Family Friendly
- 3. Willamette River/Boones Ferry
- 4. Inclusive and Welcoming
- 5. Active and Mobile

#### **EAST GATEWAY RAMP + PLAZA BASIC STRUCTURE**









# **RAMP + PLAZA ESSENTIALS**

### **SUSTAINABLE FEATURES**



**CYCLIST AMENITIES** 



RAMP + PLAZA DESIGN ALTERNATIVES | 08 July 2020

#### **EXTENSIVE TREE CANOPY**



SHADE/RAIN SHELTER



**WILSONVILLE PEDESTRIAN BRIDGE + PLAZA** 

## **SOCIAL SEATING**



# **EXTENSIVE PLANTING**







# BRIDGE ALIGNMENTS



# PLAZA LOCATIONS



# EAST RAMP / PLAZA CONFIGURATIONS







North Swoop



North Loop



South Swoop



South Loop



# WEST RAMP CONFIGURATIONS





WEST SWOOP

# **DESIGN OPTIONS OVERVIEW**

# EAST RAMP + GATEWAY PLAZA DESIGN OPTIONS

# Drops and Ripples





# River Oxbow





# Gateway Loop











#### **DESIGN OPTIONS OVERVIEW**

# **EAST RAMP + GATEWAY PLAZA DESIGN OPTIONS**

# Drops and Ripples



Contemporary and elegant, the Drops and Ripples design concept creates a series of looping pathways and interconnected gathering spaces marked by a rise and fall in topography. Concentric paving patterns, an interactive art plaza, and a open lawn draw visitors in and create opportunities for a range of activities and gatherings.

# River Oxbow



Echoing the Willamette River's sinuous course, the River Oxbow design celebrates the movement of water with meandering pathways, winding paving patterns, cascading greenwalls, stormwater channels and pond.

# Gateway Loop



The spiraling ramp of the Gateway Loop concept preserves large open spaces