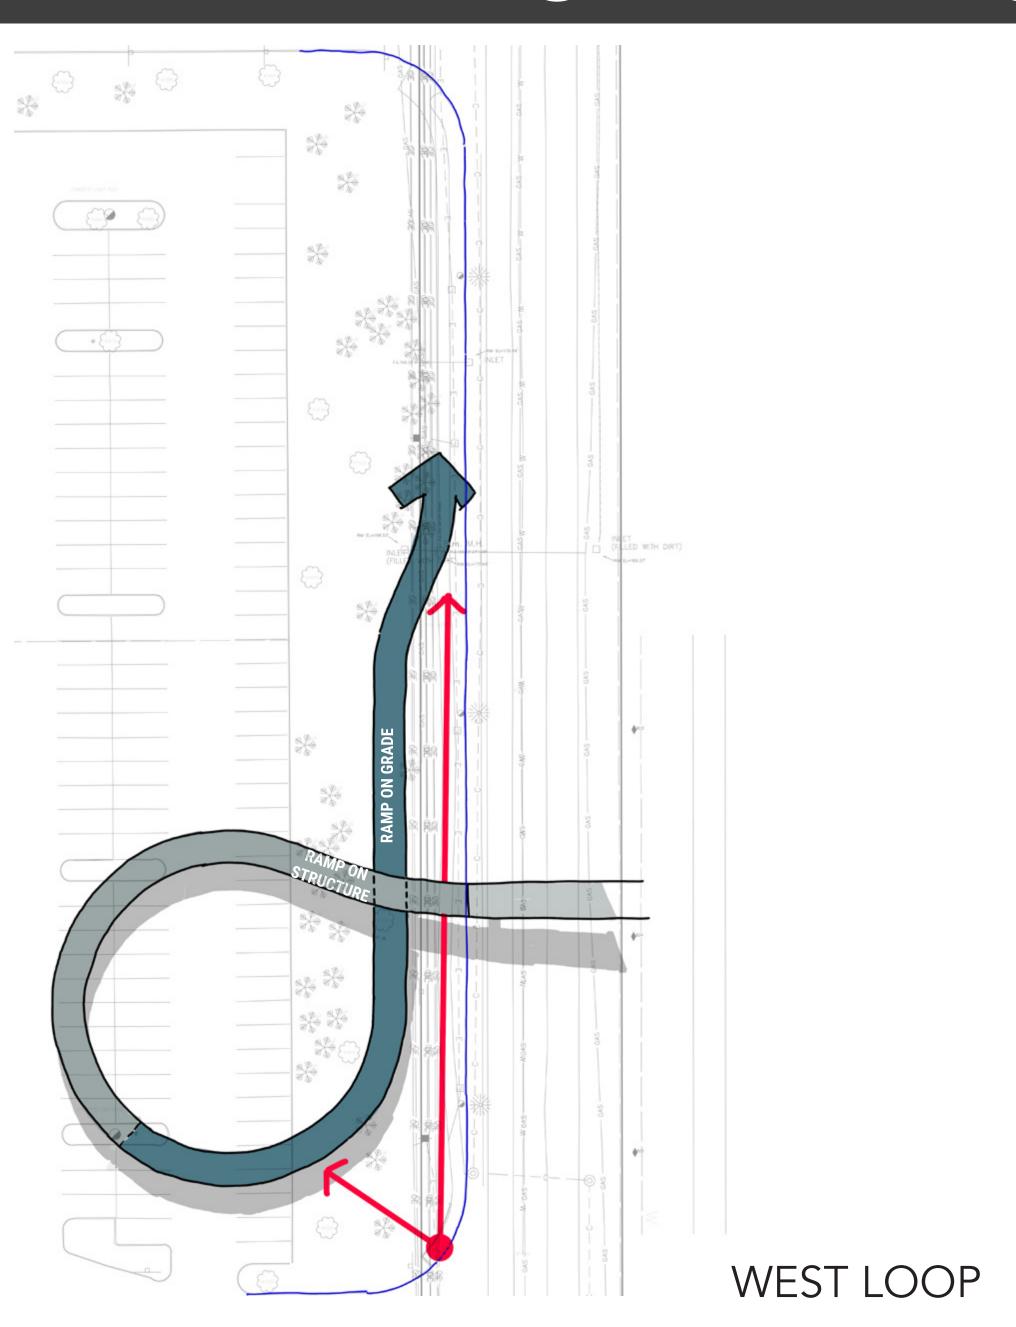

and rest.
- 4. Plaza should **incorporate art.**
- 5. Bridge as iconic structure that evokes Wilsonville.

#### **THEMES THAT RESONATE**

- 1. Harmony with Nature
- 2. Family Friendly
- 3. Willamette River/Boones Ferry
- 4. Inclusive and Welcoming
- 5. Active and Mobile

#### **EAST GATEWAY RAMP + PLAZA BASIC STRUCTURE**









# **RAMP + PLAZA ESSENTIALS**

### **SUSTAINABLE FEATURES**



**CYCLIST AMENITIES** 



RAMP + PLAZA DESIGN ALTERNATIVES | 08 July 2020

#### **EXTENSIVE TREE CANOPY**



SHADE/RAIN SHELTER



**WILSONVILLE PEDESTRIAN BRIDGE + PLAZA** 

## **SOCIAL SEATING**



# **EXTENSIVE PLANTING**







# BRIDGE ALIGNMENTS



# PLAZA LOCATIONS



# EAST RAMP / PLAZA CONFIGURATIONS







North Swoop



North Loop



South Swoop



South Loop



# WEST RAMP CONFIGURATIONS





WEST SWOOP

# **DESIGN OPTIONS OVERVIEW**

# EAST RAMP + GATEWAY PLAZA DESIGN OPTIONS

# Drops and Ripples





# River Oxbow





# Gateway Loop











#### **DESIGN OPTIONS OVERVIEW**

# **EAST RAMP + GATEWAY PLAZA DESIGN OPTIONS**

# Drops and Ripples



Contemporary and elegant, the Drops and Ripples design concept creates a series of looping pathways and interconnected gathering spaces marked by a rise and fall in topography. Concentric paving patterns, an interactive art plaza, and a open lawn draw visitors in and create opportunities for a range of activities and gatherings.

# River Oxbow



Echoing the Willamette River's sinuous course, the River Oxbow design celebrates the movement of water with meandering pathways, winding paving patterns, cascading greenwalls, stormwate