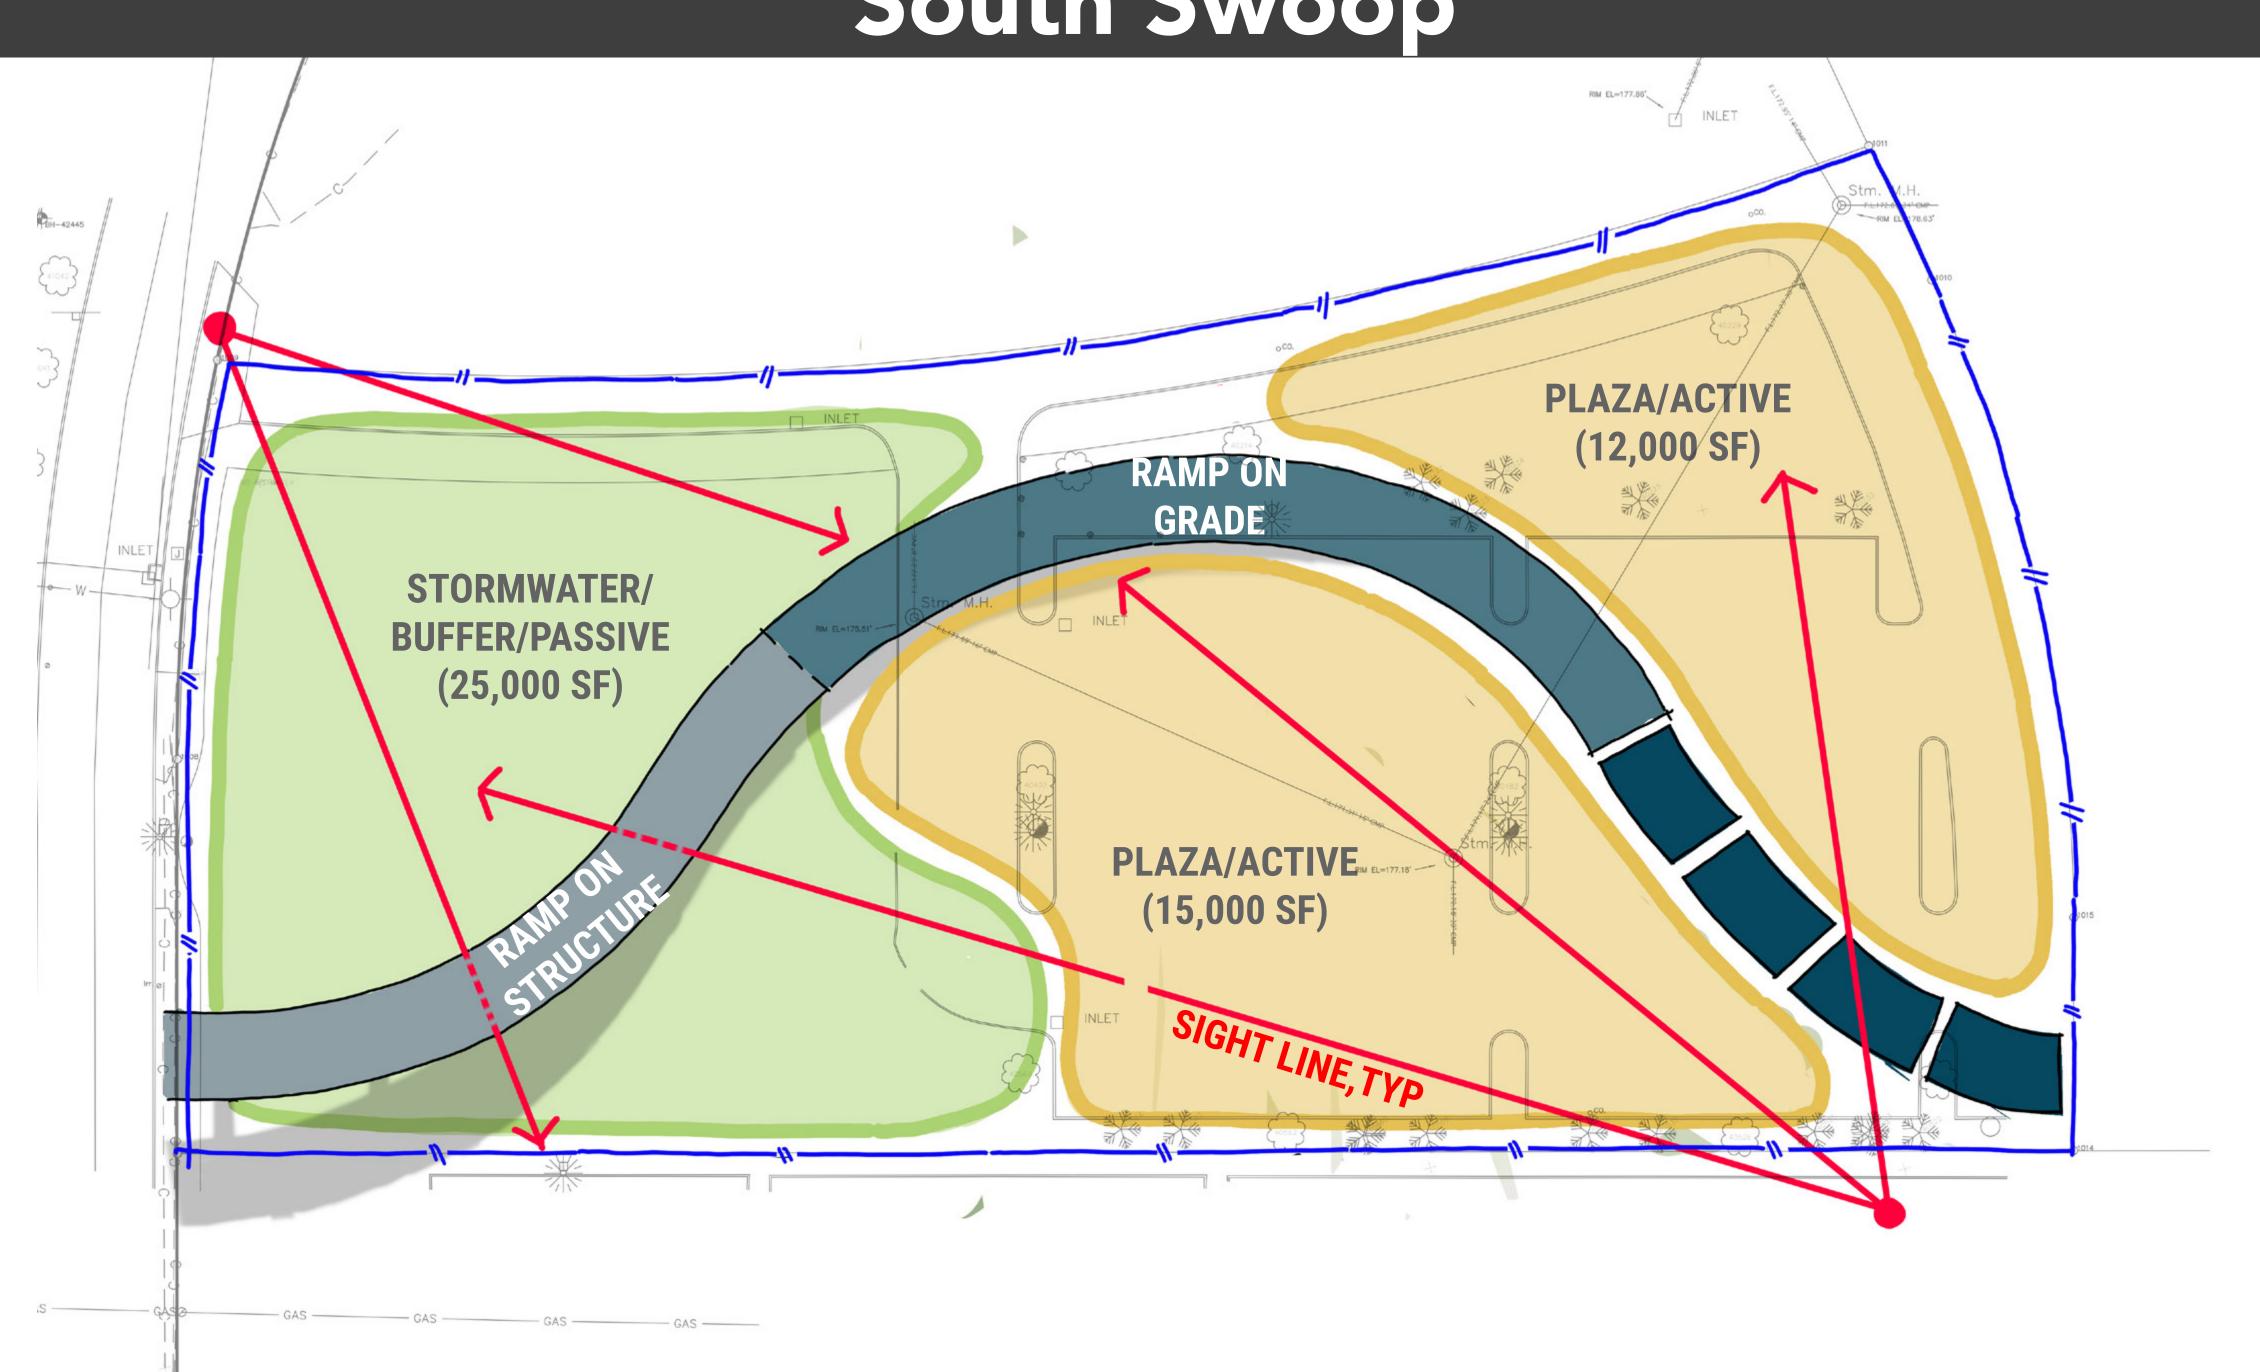

# EAST RAMP / PLAZA CONFIGURATIONS

North Swoop

North Loop

South Swoop

South Loop