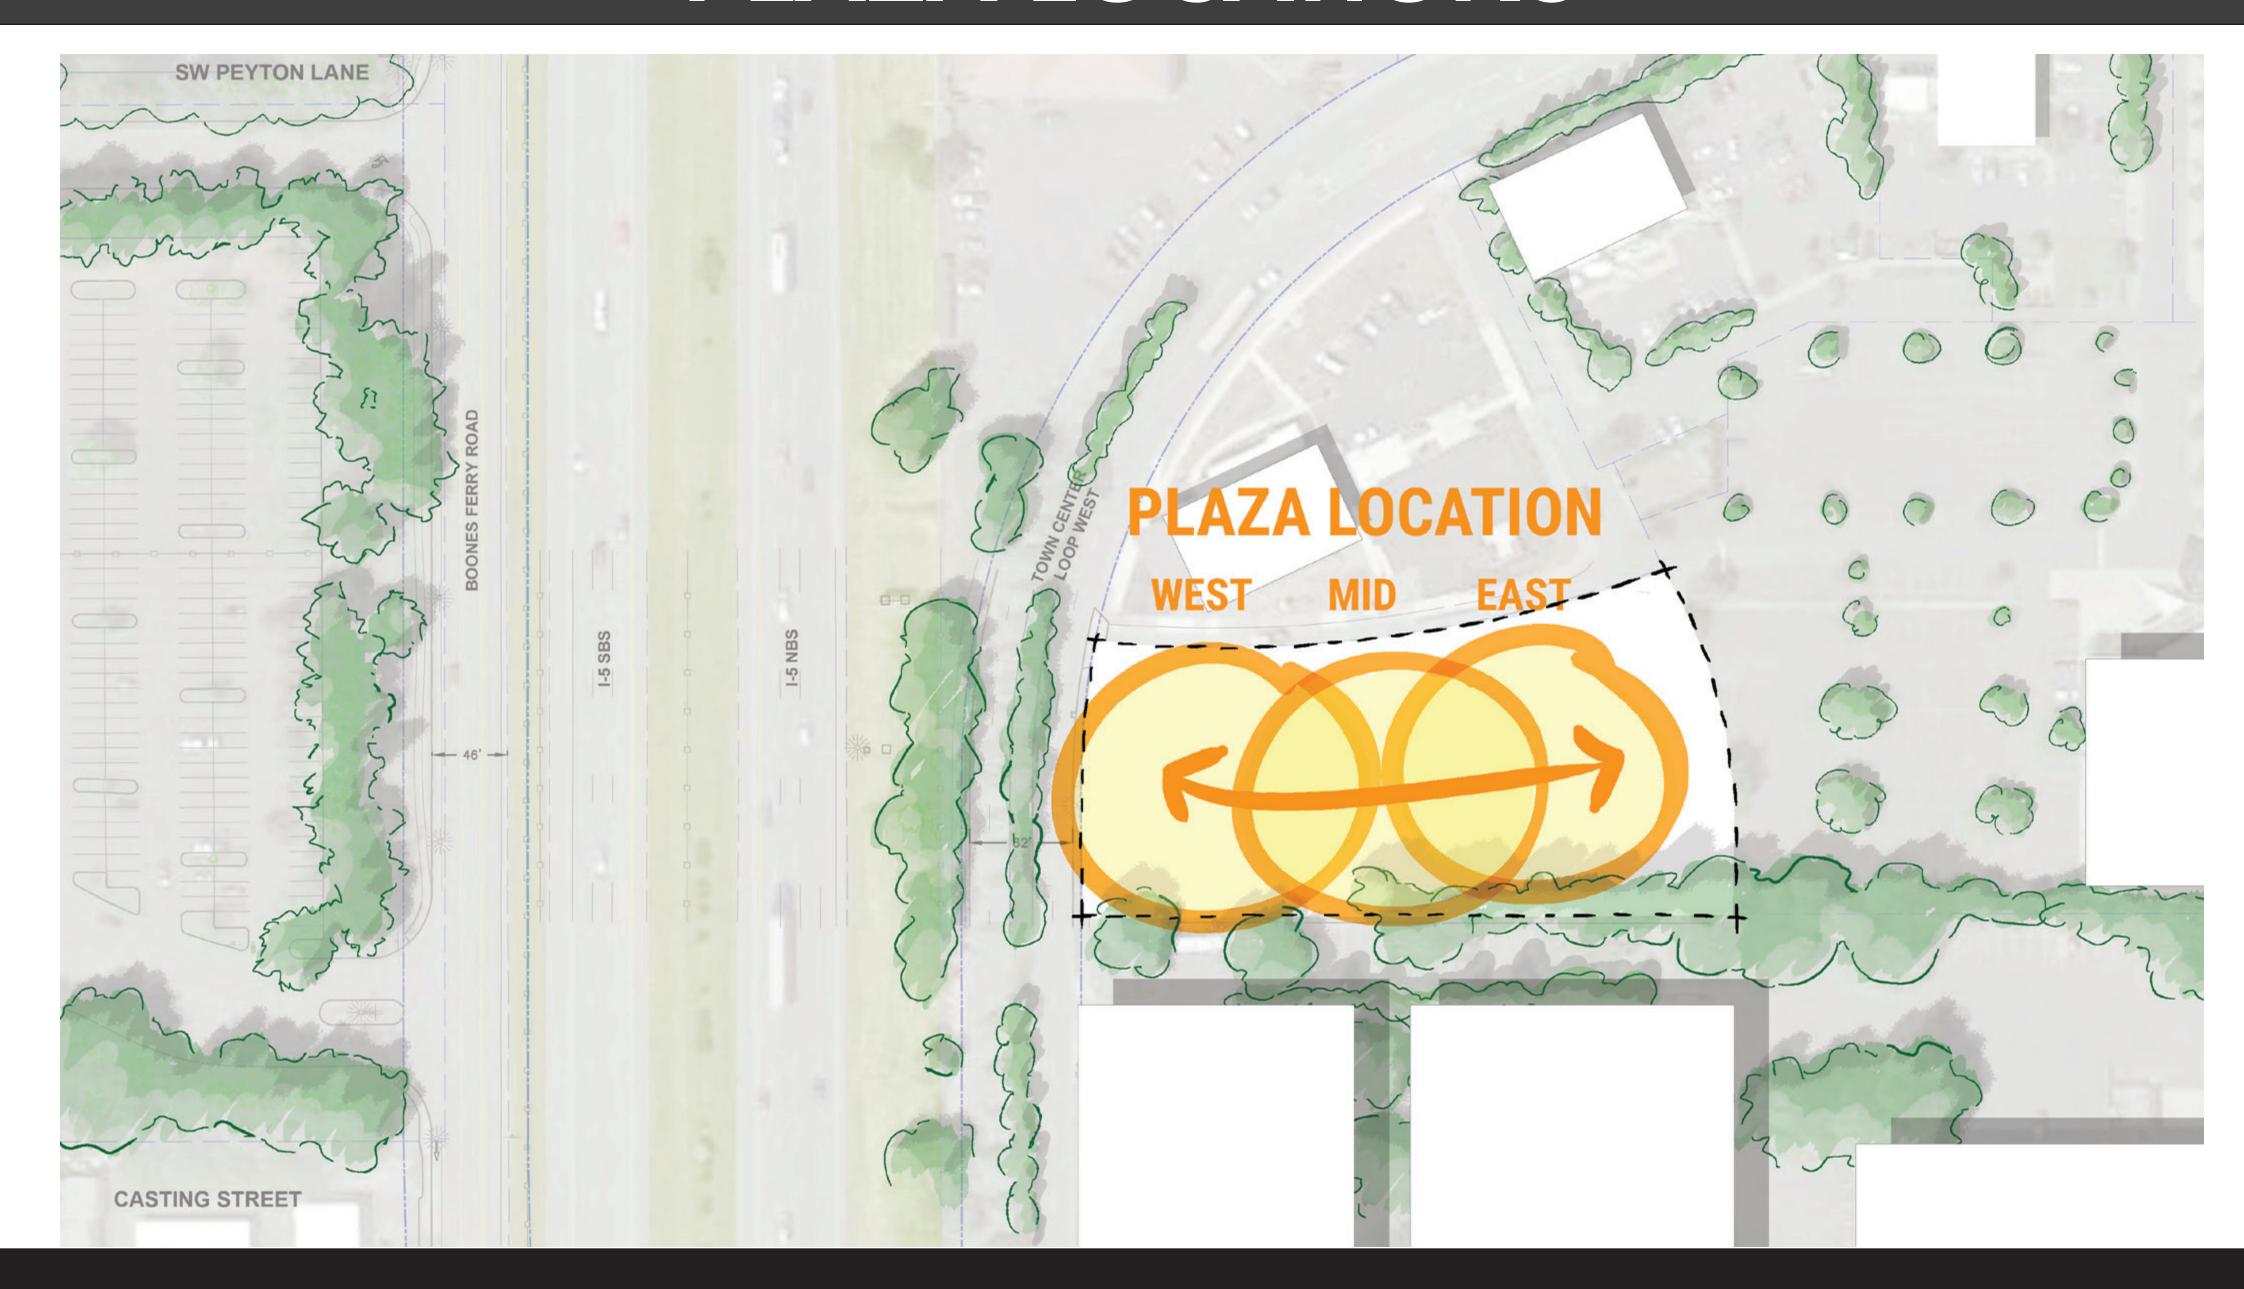

ture and sustainable design.**
- 2. Bridge connections should support future development.
- 3. Plaza should provide places to stop and rest.
- 4. Plaza should **incorporate art.**
- 5. Bridge as iconic structure that evokes Wilsonville.

#### **THEMES THAT RESONATE**

- 1. Harmony with Nature
- 2. Family Friendly
- 3. Willamette River/Boones Ferry
- 4. Inclusive and Welcoming
- 5. Active and Mobile

#### **EAST GATEWAY RAMP + PLAZA BASIC STRUCTURE**









# **RAMP + PLAZA ESSENTIALS**

### **SUSTAINABLE FEATURES**



**CYCLIST AMENITIES** 



RAMP + PLAZA DESIGN ALTERNATIVES | 08 July 2020

#### **EXTENSIVE TREE CANOPY**



SHADE/RAIN SHELTER



**WILSONVILLE PEDESTRIAN BRIDGE + PLAZA** 

## **SOCIAL SEATING**



# **EXTENSIVE PLANTING**







# BRIDGE ALIGNMENTS



# PLAZA LOCATIONS



# EAST RAMP / PLAZA CONFIGURATIONS







North Swoop



North Loop



South Swoop



South Loop



# WEST RAMP CONFIGURATIONS





WEST SWOOP

# **DESIGN OPTIONS OVERVIEW**

# EAST RAMP + GATEWAY PLAZA DESIGN OPTIONS

# Drops and Ripples





# River Oxbow





# Gateway Loop











#### **DESIGN OPTIONS OVERVIEW**

# **EAST RAMP + GATEWAY PLAZA DESIGN OPTIONS**

# Drops and Ripples



Contemporary and elegant, the Drops and Ripples design concept creates a series of looping pathways and interconnected gathering spaces marked by a rise and fall in topography. Concentric paving patterns, an interactive art plaza, and a open lawn draw visitors in and create opportunities for a range of activities and gatherings.

# River Oxbow



Echoing the Willamette River's sinuous course, the Rive