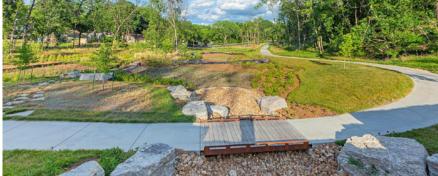

# Drops and Ripples

Contemporary and elegant, the Drops and Ripples design concept creates a series of looping pathways and interconnected gathering spaces marked by a rise and fall in topography. Concentric paving patterns, an interactive art plaza, and a open lawn draw visitors in and create opportunities for a range of activities and gatherings.

# **6** STORMWATER GARDEN WITH STEPPED SEATING

#1 Drops And Ripples

**Drops and Ripples** 

East Ramp + Gateway Plaza

shown with