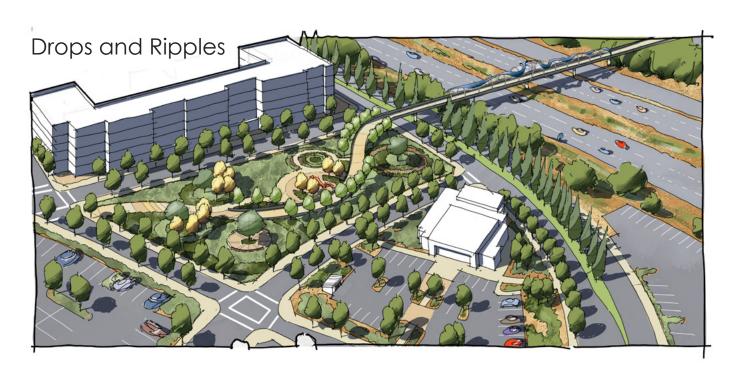

# Drops and Ripples

# Drops and Ripples

Contemporary and elegant, the Drops and Ripples design concept creates a series of looping pathways and interconnected gathering spaces marked by a rise and fall in topography. Concentric paving patterns, an interactive art plaza, and a open lawn draw visitors in and create opportunities for a range of activities and gatherings.

# **DROPS AND RIPPLES**

# **Key Design Features**

- Interconnected gathering spaces
- Series of looped pathways
- Interactive art plaza

#### Includes:

- Tree allee
- Concentric paving patterns
- Two stormwater gardens
- Boardwalk loop
- Gathering lawn