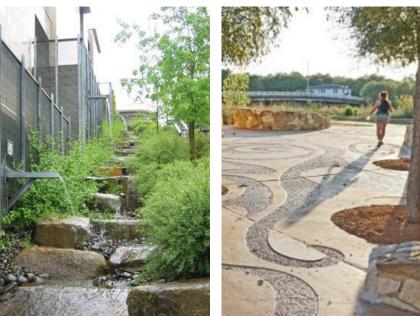

# River Oxbow

Echoing the Willamette River's sinuous course, the River Oxbow design celebrates the movement of water with meandering pathways, winding paving patterns, cascading greenwalls, stormwater channels and pond.

#### Includes:

- Stormwater pond
- Northern greenwall (trellis/climbing)
- Boardwalk segments
- Basalt boulders
- Native planting areas