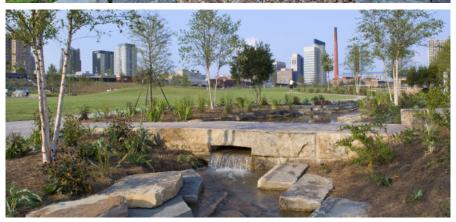

# Gateway Loop

The spiraling ramp of the Gateway Loop concept preserves large open spaces to support recreation for existing and future development. Looping paths, a great lawn, and covered picnic area provide flexible gathering spaces for individuals and groups.

# **3** GREAT LAWN

#3 Gateway Loop

CUSTOM ART

#3 Gateway Loop

Gateway Loop

East Ramp + Gateway Plaza

shown with

**Tied Arch**Pedestrian Bridge