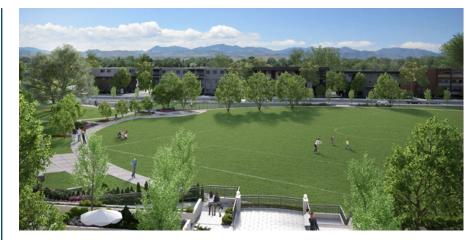

# Gateway Loop

The spiraling ramp of the Gateway Loop concept preserves large open spaces to support recreation for existing and future development. Looping paths, a great lawn, and covered picnic area provide flexible gathering spaces for individuals and groups.

# **3** GREAT LAWN

#3 Gateway Loop

CUSTOM ART

#3 Gateway Loop

Gateway Loop

East Ramp + Gateway Plaza

shown with

**Tied Arch**Pedestrian Bridge

# **GATEWAY LOOP**