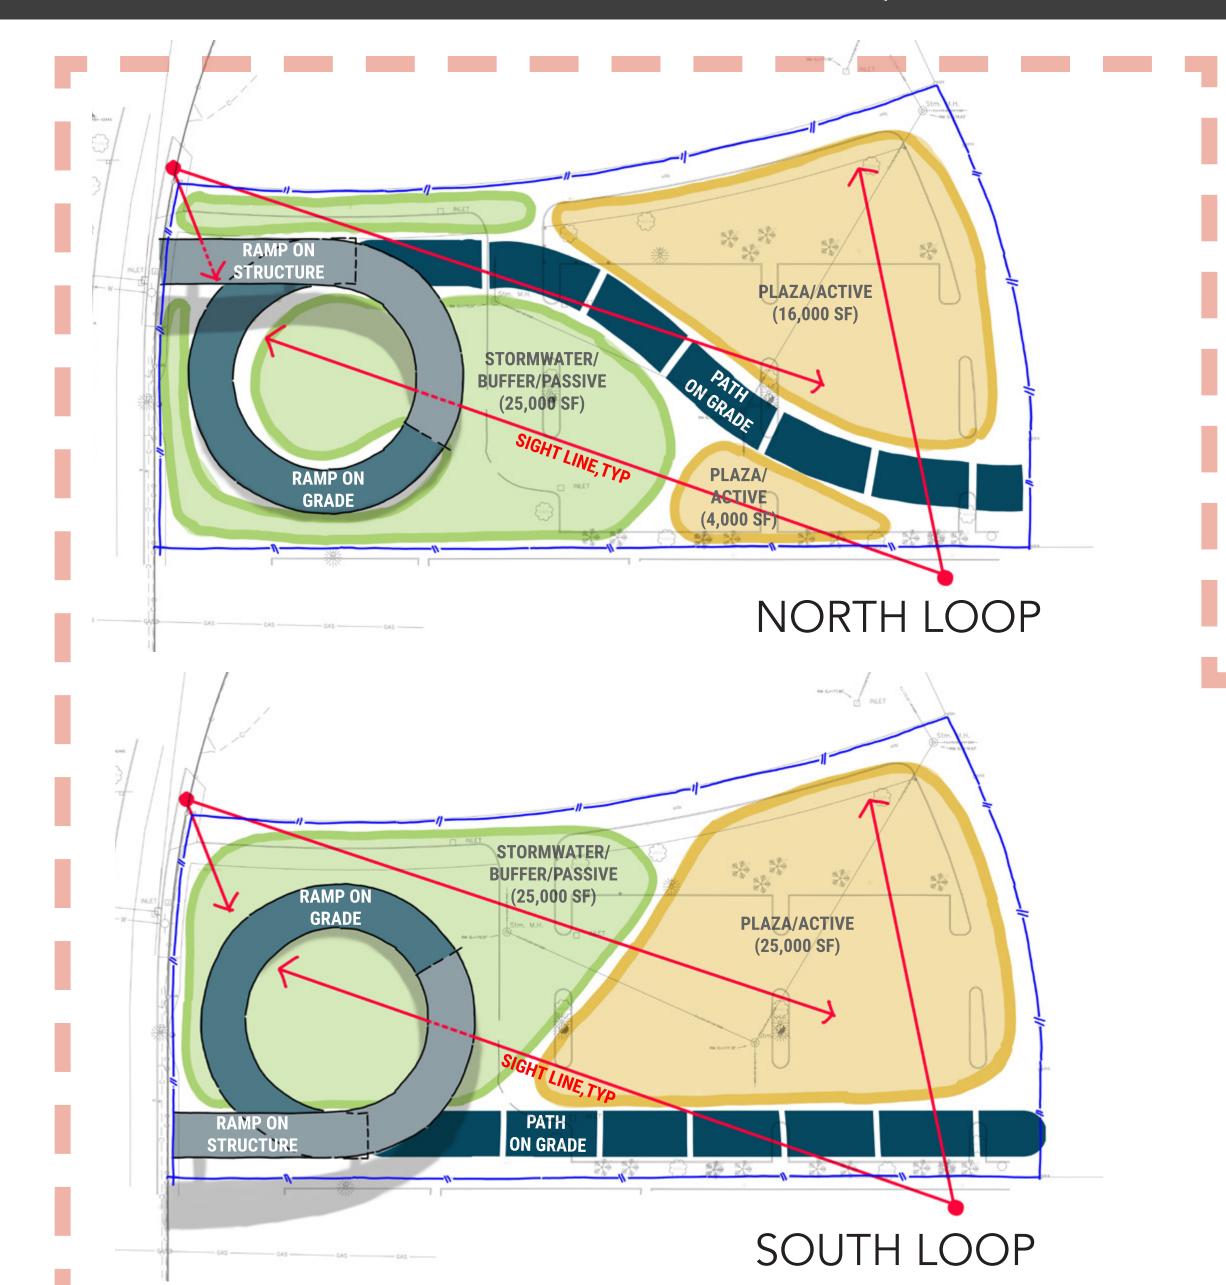

# EAST RAMP / PLAZA CONFIGURATIONS

North Swoop

North Loop

South Swoop

South Loop