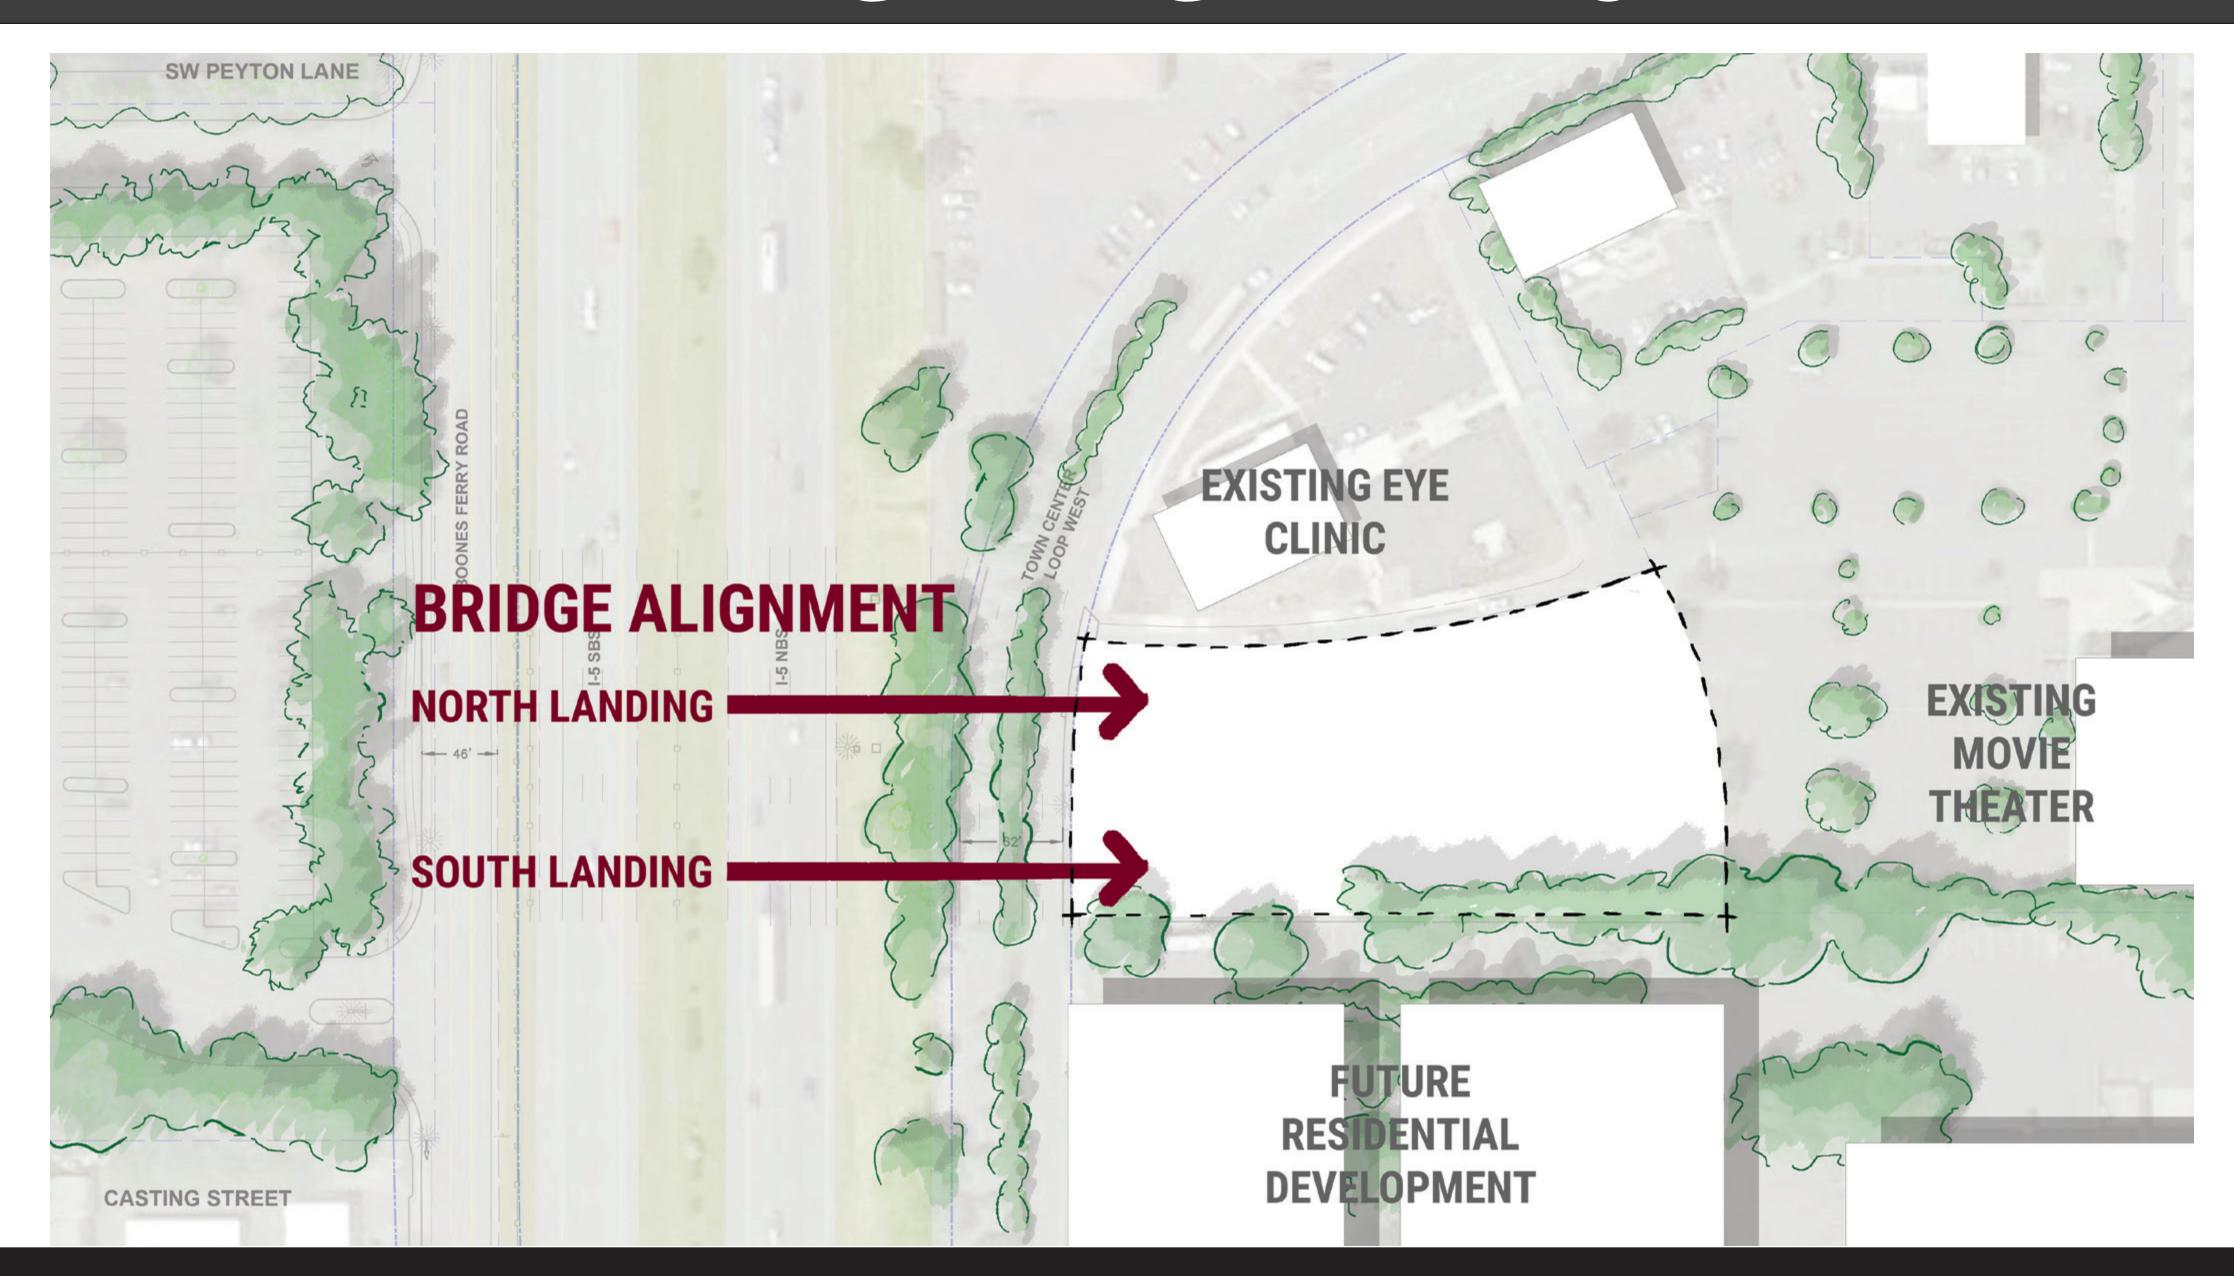

should **integrate nature and sustainable design.**
- 2. Bridge connections should support future development.
- 3. Plaza should provide places to stop and rest.
- 4. Plaza should **incorporate art.**
- 5. Bridge as iconic structure that evokes Wilsonville.

#### **THEMES THAT RESONATE**

- 1. Harmony with Nature
- 2. Family Friendly
- 3. Willamette River/Boones Ferry
- 4. Inclusive and Welcoming
- 5. Active and Mobile

#### **EAST GATEWAY RAMP + PLAZA BASIC STRUCTURE**









# **RAMP + PLAZA ESSENTIALS**

### **SUSTAINABLE FEATURES**



**CYCLIST AMENITIES** 



RAMP + PLAZA DESIGN ALTERNATIVES | 08 July 2020

#### **EXTENSIVE TREE CANOPY**



SHADE/RAIN SHELTER



**WILSONVILLE PEDESTRIAN BRIDGE + PLAZA** 

## **SOCIAL SEATING**



# **EXTENSIVE PLANTING**







# BRIDGE ALIGNMENTS



# PLAZA LOCATIONS



# EAST RAMP / PLAZA CONFIGURATIONS







North Swoop



North Loop



South Swoop



South Loop



# WEST RAMP CONFIGURATIONS





WEST SWOOP

# **DESIGN OPTIONS OVERVIEW**

# EAST RAMP + GATEWAY PLAZA DESIGN OPTIONS

# Drops and Ripples





# River Oxbow





# Gateway Loop











#### **DESIGN OPTIONS OVERVIEW**

# **EAST RAMP + GATEWAY PLAZA DESIGN OPTIONS**

# Drops and Ripples



Contemporary and elegant, the Drops and Ripples design concept creates a series of looping pathways and interconnected gathering spaces marked by a rise and fall in topography. Concentric paving patterns, an interactive art plaza, and a open lawn draw visitors in and create opportunities for a range of activities and gatherings.

# River Oxbow



Echoing the Willamette River's sin