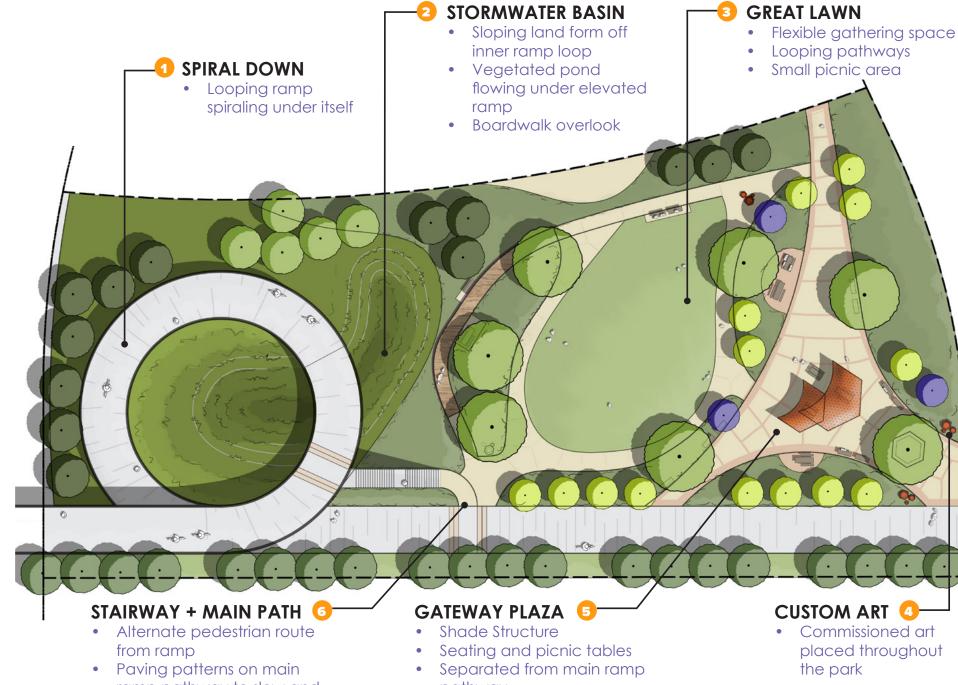

# Gateway Loop

The spiraling ramp of the Gateway Loop concept preserves large open spaces to support recreation for existing and future development. Looping paths, a great lawn, and covered picnic area provide flexible gathering spaces for individuals and groups.

# **3** GREAT LAWN

#3 Gateway Loop

CUSTOM ART

#3 Gateway Loop

Gateway Loop

East Ramp + Gateway Plaza

shown with

**Tied Arch**Pedestrian Bridge

# **GATEWAY LOOP**

# **Key Design Features**

- Large gateway plaza with shade structure
- Central open space
- Extensive planting areas

#### Includes:

- Spiral ramp
- Great lawn
- Stairway bridge access (secondary route)
- Small integrated art features
- Stormwater basin

| LOW RANGE | \$1.62M    | \$1.84M          | \$1.75M |
|-----------|------------|------------------|---------|
|           | ΦO 1 / \ / | <b>*</b> 0.70\ 4 | 40 751  |