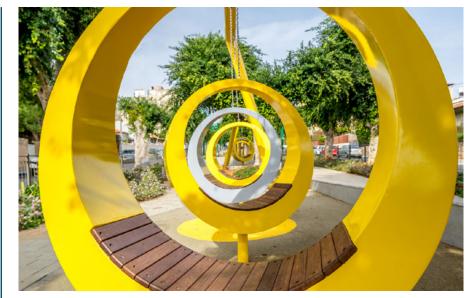

# INTERACTIVE ART PLAZA

**WILSONVILLE PEDESTRIAN BRIDGE + PLAZA** 

# **6** STORMWATER GARDEN WITH STEPPED SEATING

#1 Drops And Ripples

**Drops and Ripples** 

East Ramp + Gateway Plaza

shown with