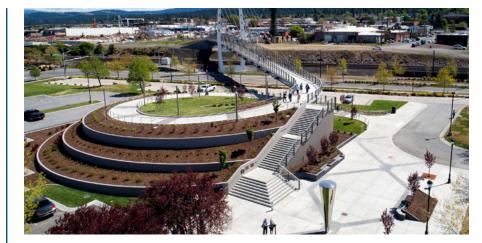

Open Lawn Paved Pathway Boardwalk





WILSONVILLE TOWN CENTER
1-5 PEDESTRIAN BRIDGE



#2 River Oxbow



























#2 River Oxbow







RAMP + PLAZA DESIGN ALTERNATIVES | 08 July 2020

**MEANDERING PATHS** 







**WILSONVILLE PEDESTRIAN BRIDGE + PLAZA** 

# **6** STORMWATER POND











#2 River Oxbow

**River Oxbow**East Ramp + Gateway Plaza

shown with

**Cable Stay**Pedestrian Bridge







#### **CONCEPT PLAN**

# **#3 GATEWAY LOOP**

# Art (commissioned) Tree (new) Stormwater Planter Ornamental Planter

LEGEND

Open Lawn

Paved Pathway

Boardwalk





ramp pathway to slow and separate modes of travel

pathway

Ornamental planting at edges

placed throughout







#3 Gateway Loop













# **3** GREAT LAWN











#3 Gateway Loop

CUSTOM ART

























#3 Gateway Loop

Gateway Loop

East Ramp + Gateway Plaza

shown with

**Tied Arch**Pedestrian Bridge







### **DESIGN OPTIONS REVIEW**

# EAST RAMP + GATEWAY PLAZA DESIGN OPTIONS













## **DESIGN OPTIONS REVIEW**

# **DROPS AND RIPPLES**

# **Key Design Features**

- Interconnected gathering spaces
- Series of looped pathways
- Interactive art plaza

#### Includes:

- Tree allee
- Concentric paving patterns
- Two stormwater gardens
- Boardwalk loop
- Gathering lawn



# **RIVER OXBOW**

# **Key Design Features**

- Meandering, looped paths
- Greenwall cascading stormwater feature
- Gateway plaza

#### Includes:

- Stormwater pond
- Northern greenwall (trellis/climbing)
- Boardwalk segments
- Basalt boulders
- Native planting areas



# **GATEWAY LOOP**

# **Key Desig