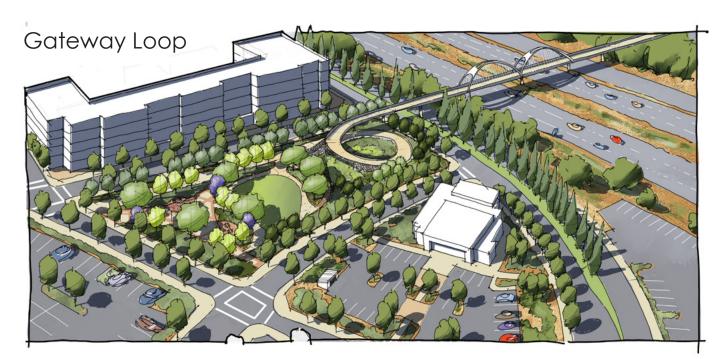

# Gateway Loop

# Gateway Loop

The spiraling ramp of the Gateway Loop concept preserves large open spaces to support recreation for existing and future development. Looping paths, a great lawn, and covered picnic area provide flexible gathering spaces for individuals and groups.

# **GATEWAY LOOP**

# **Key Design Features**

- Large gateway plaza with shade structure
- Central open space
- Extensive planting areas

#### Includes:

- Spiral ramp
- Great lawn
- Stairway bridge access (secondary route)
- Small integrated art features
- Stormwater basin

| LOW RANGE | \$1.62M    | \$1.84M          | \$1.75M |
|-----------|------------|------------------|---------|
|           | ΦO 1 / \ / | <b>*</b> 0.70\ 4 | 40 751  |