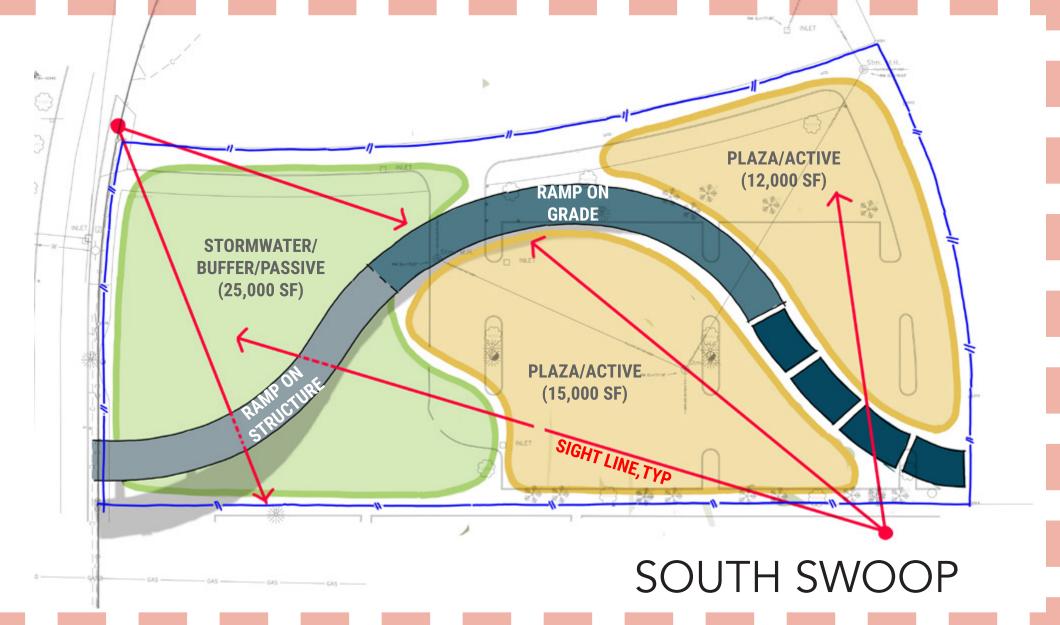

# EAST RAMP / PLAZA CONFIGURATIONS

North Swoop

North Loop

South Swoop

South Loop