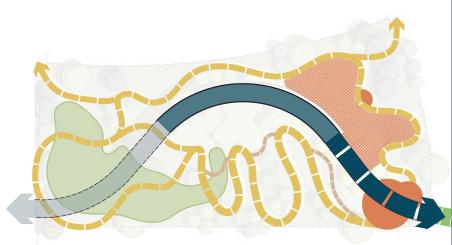

# **#2 RIVER OXBOW**

# **6** STORMWATER POND

#2 River Oxbow

**River Oxbow**East Ramp + Gateway Plaza

shown with

**Cable Stay**Pedestrian Bridge