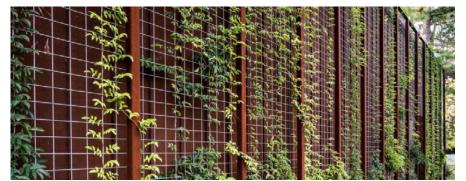

#### Includes:

- Stormwater pond
- Northern greenwall (trellis/climbing)
- Boardwalk segments
- Basalt boulders
- Native planting areas