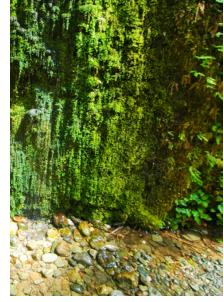

#### Includes:

- Stormwater pond
- Northern greenwall (trellis/climbing)
- Boardwalk segments
- Basalt boulders
- Native planting areas