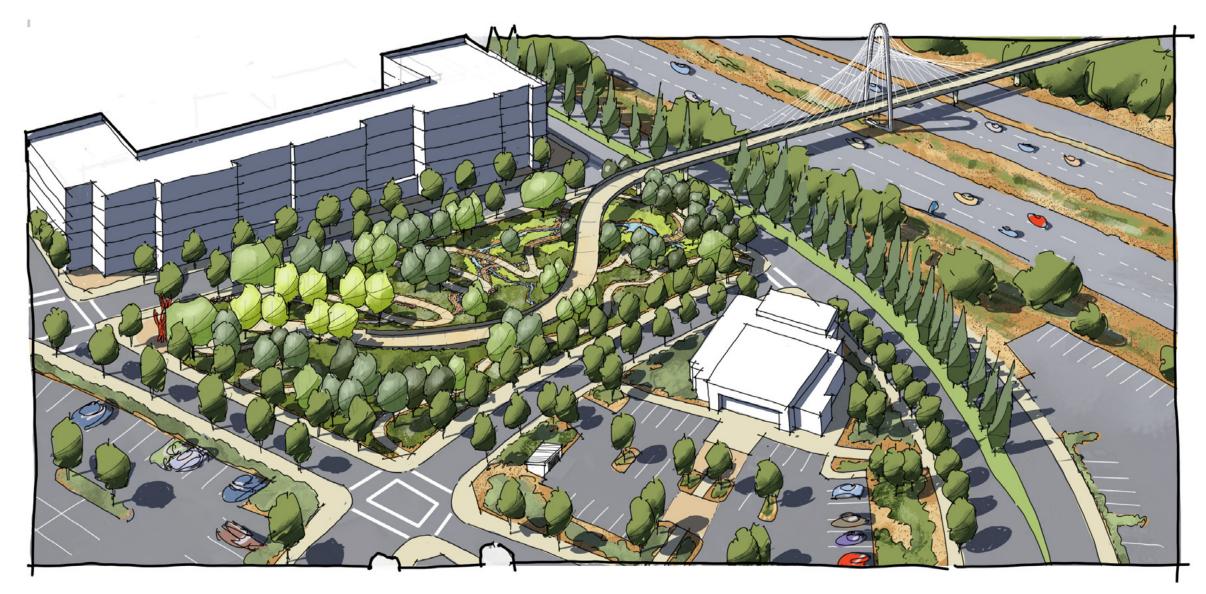

# Gateway Loop

The spiraling ramp of the Gateway Loop concept preserves large open spaces to support recreation for existing and future development. Looping paths, a great lawn, and covered picnic area provide flexible gathering spaces for individuals and groups.

# **3** GREAT LAWN

#3 Gateway Loop

CUSTOM ART

#3 Gateway Loop

Gateway Loop

East Ramp + Gateway Plaza

shown with

**Tied Arch**Pedestrian Bridge