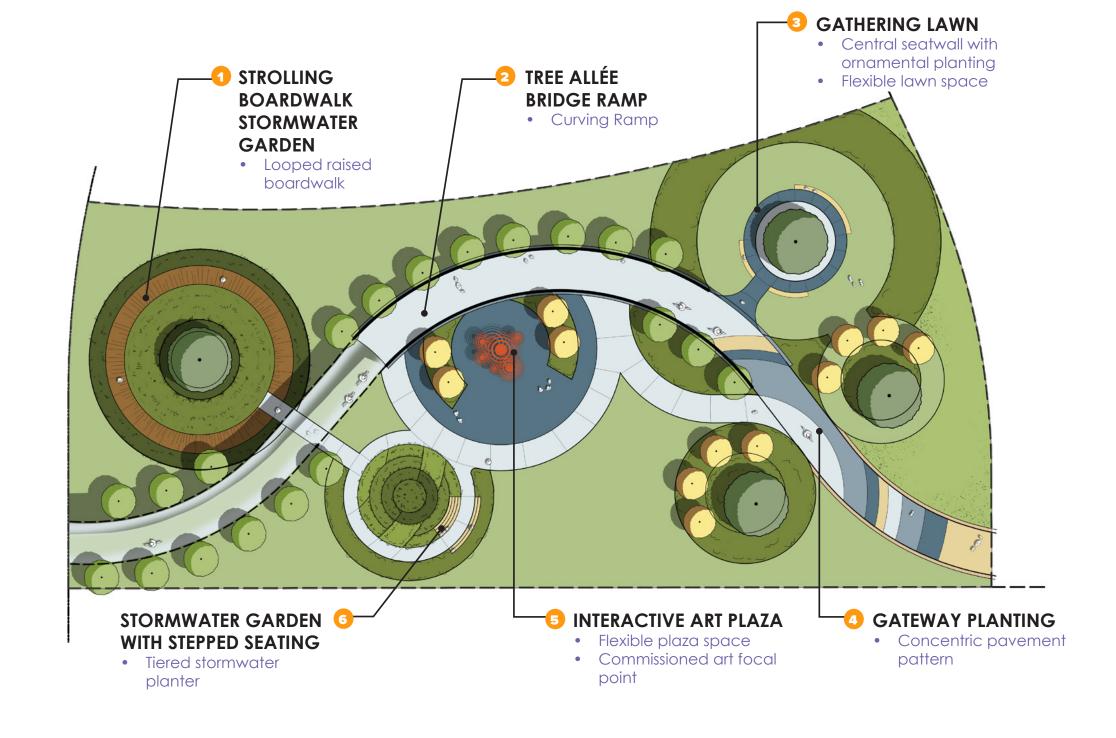

# **#1 DROPS AND RIPPLES**

# LEGEND Art (

Art (commissioned)

Tree (new)

Stormwater Planter

Ornamental Planter

Open Lawn

Paved Pathway

Boardwalk

# **3** GATHERING LAWN

#1 Drops And Ripples

# **4** GATEWAY PLANTING

RAMP + PLAZA DESIGN ALTERNATIVES | 08 July 2020

# INTERACTIVE ART PLAZA

**WILSONVILLE PEDESTRIAN BRIDGE + PLAZA** 

# **6** STORMWATER GARDEN WITH STEPPED SEATING

#1 Drops And Ripples

**Drops and Ripples** 

East Ramp + Gateway Plaza

shown with