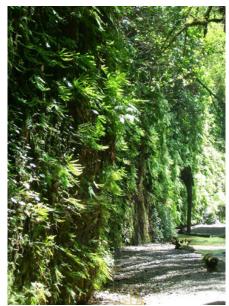

# River Oxbow

Echoing the Willamette River's sinuous course, the River Oxbow design celebrates the movement of water with meandering pathways, winding paving patterns, cascading greenwalls, stormwater channels and pond.

#### Includes:

- Stormwater pond
- Northern greenwall (trellis/climbing)
- Boardwalk segments
- Basalt boulders
- Native planting areas