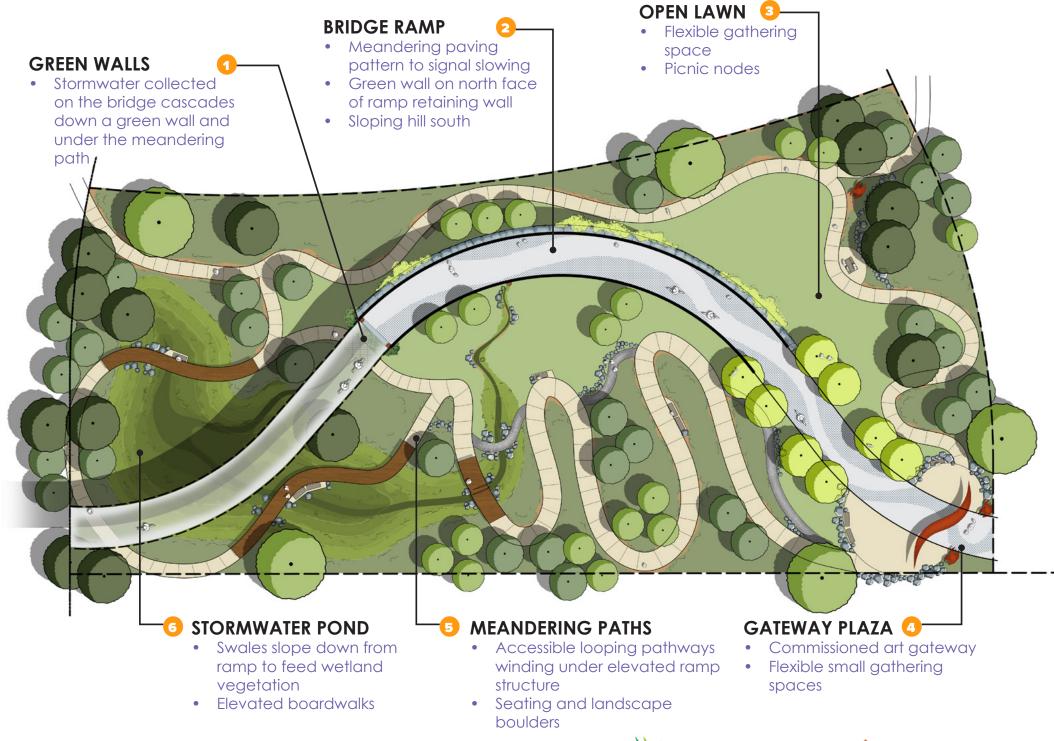

# River Oxbow

Echoing the Willamette River's sinuous course, the River Oxbow design celebrates the movement of water with meandering pathways, winding paving patterns, cascading greenwalls, stormwater channels and pond.

# **6** STORMWATER POND

#2 River Oxbow

**River Oxbow**East Ramp + Gateway Plaza

shown with

**Cable Stay**Pedestrian Bridge

# **Key Design Features**

- Meandering, looped paths
- Greenwall cascading stormwater feature
- Gateway plaza

#### Includes:

- Stormwater pond
- Northern greenwall (trellis/climbing)
- Boardwalk segments
- Basalt boulders
- Native planting areas