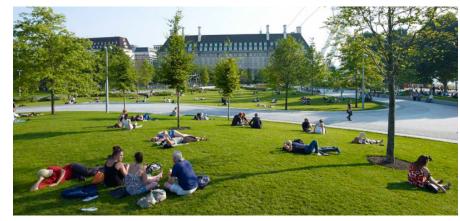

## **SOCIAL SEATING**

# Gateway Loop

The spiraling ramp of the Gateway Loop concept preserves large open spaces to support recreation for existing and future development. Looping paths, a great lawn, and covered picnic area provide flexible gathering spaces for individuals and groups.