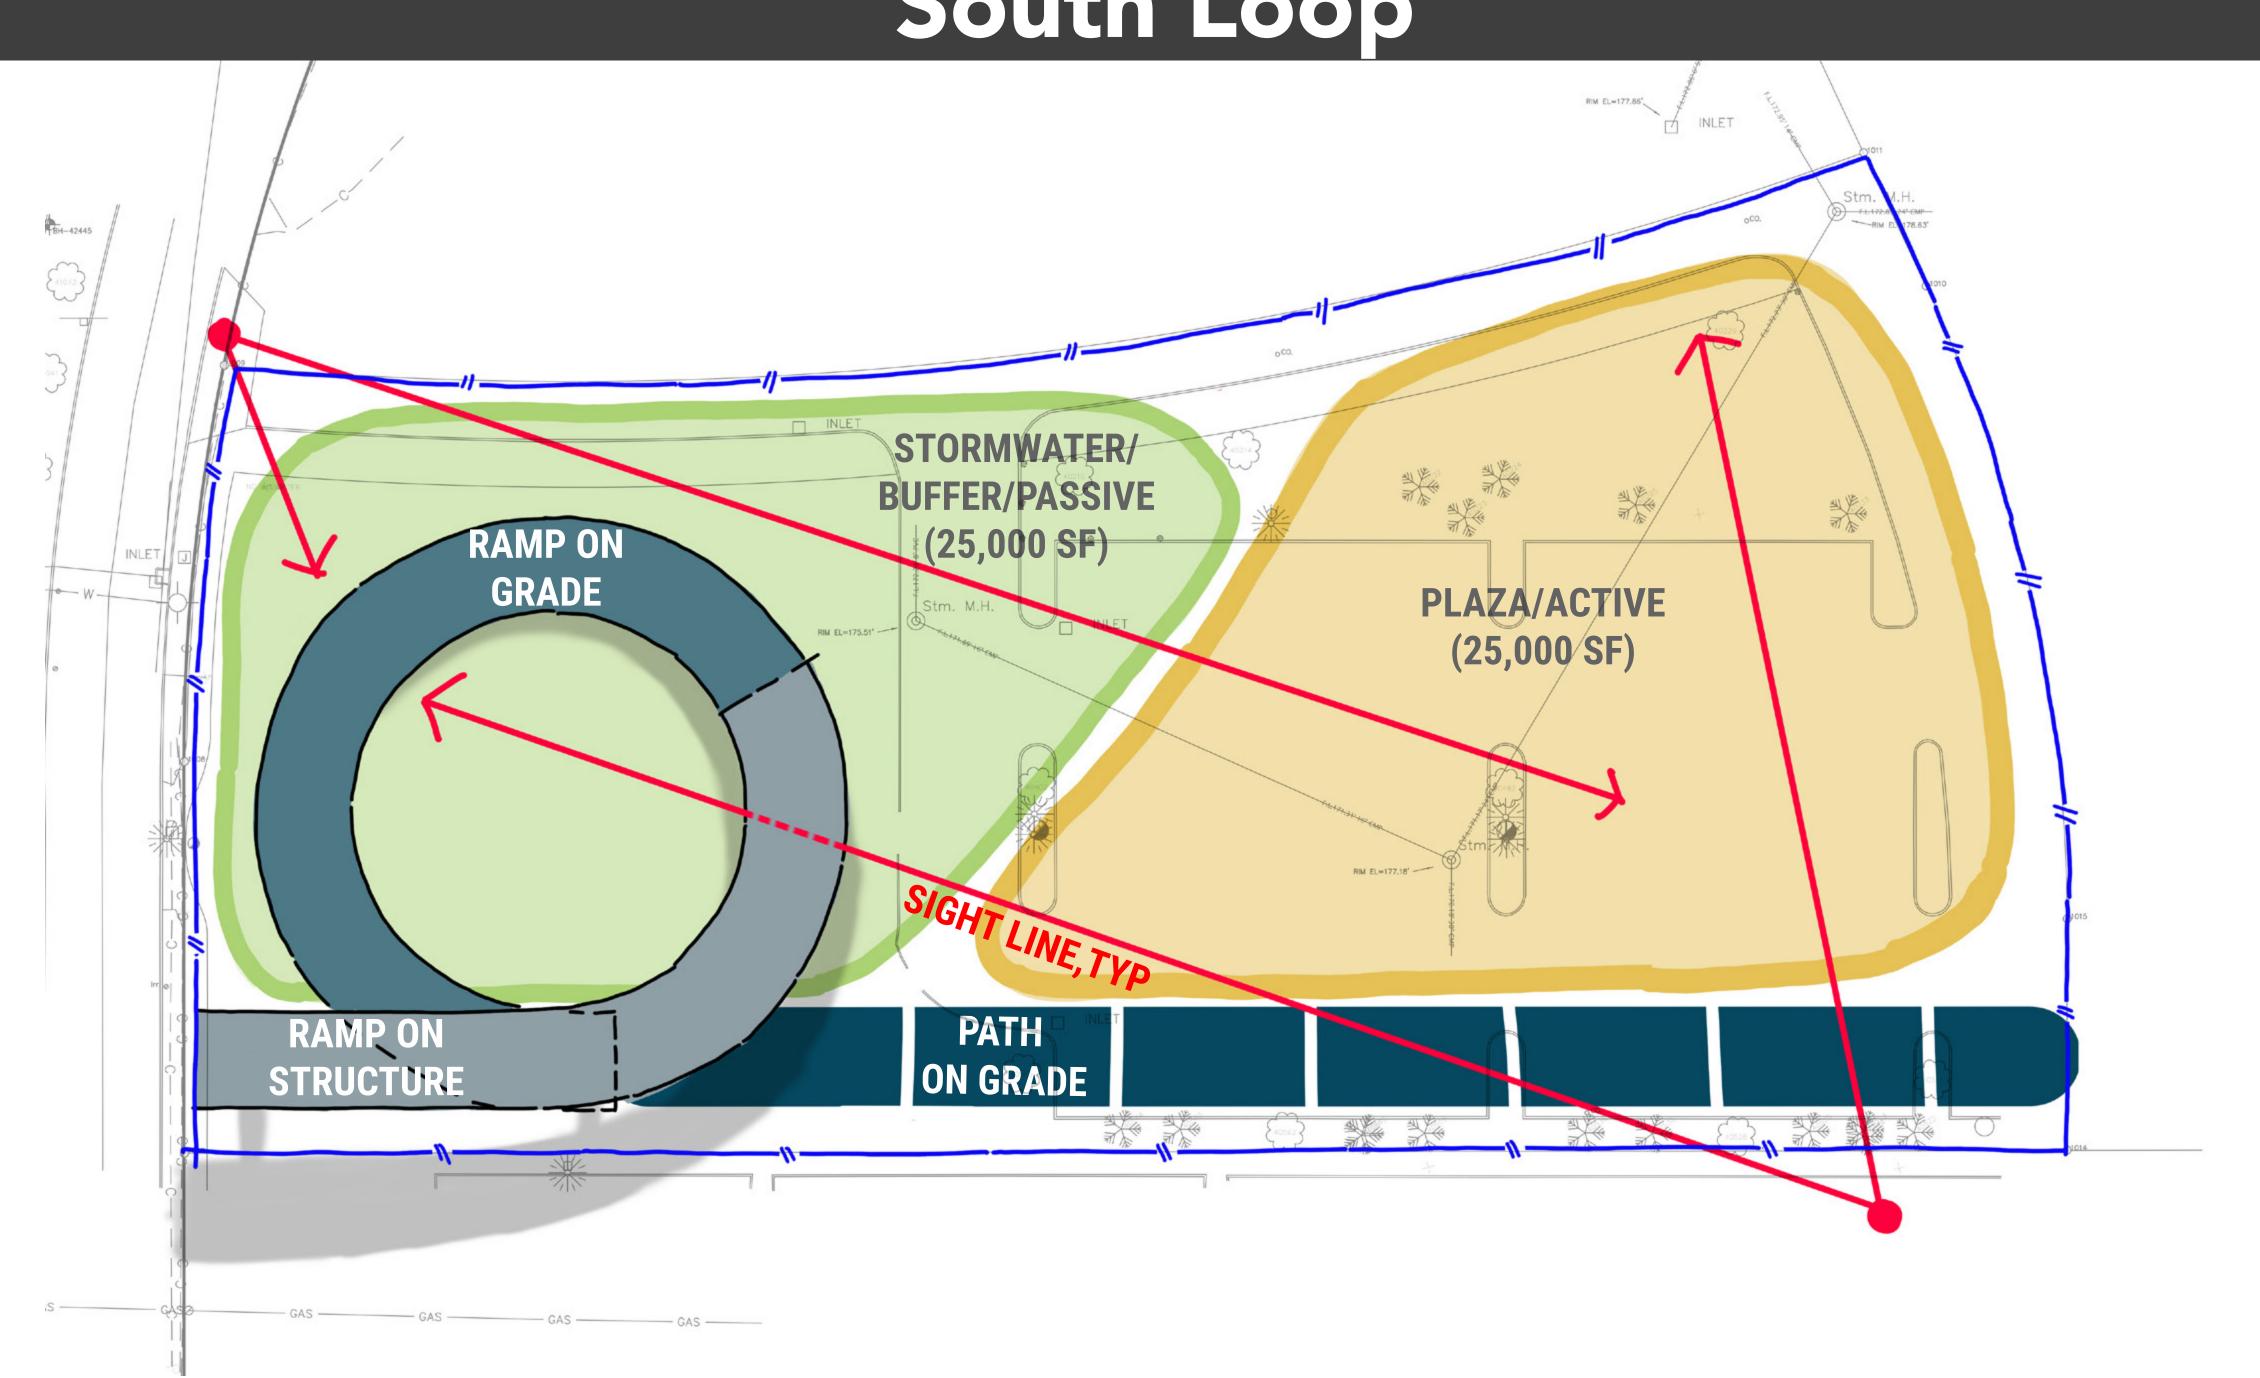

# EAST RAMP / PLAZA CONFIGURATIONS

North Swoop

North Loop

South Swoop

South Loop