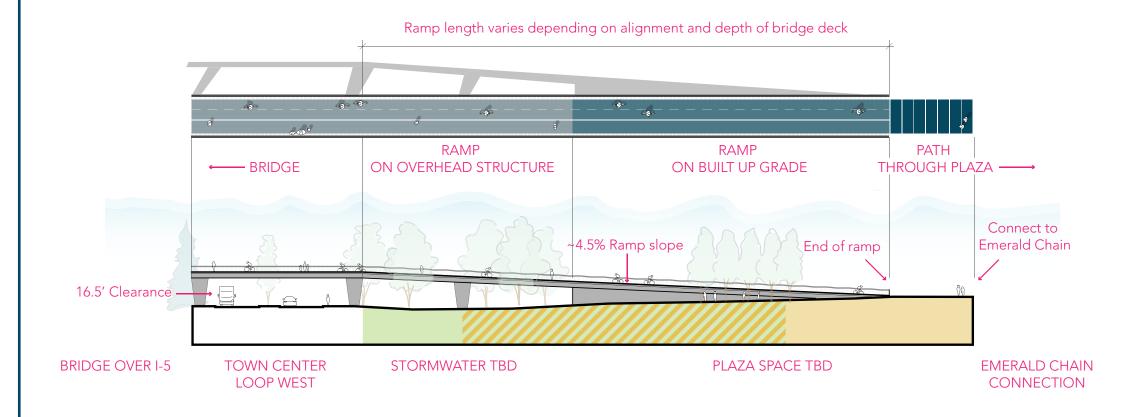

#### **EAST GATEWAY RAMP + PLAZA BASIC STRUCTURE**

#### **RAMP + PLAZA ESSENTIALS**

All east ramp + plaza designs incorporate the following elements: