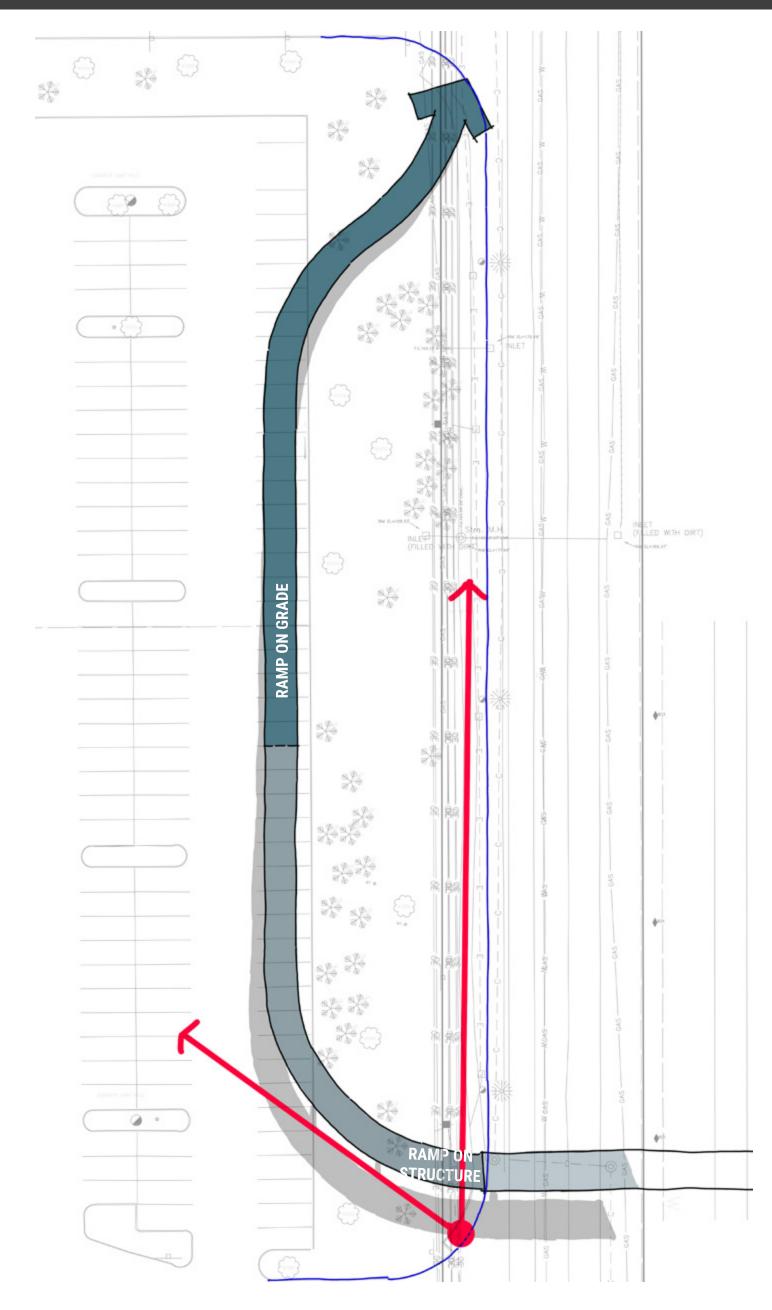

# EAST RAMP / PLAZA CONFIGURATIONS

North Swoop

North Loop

South Swoop

South Loop