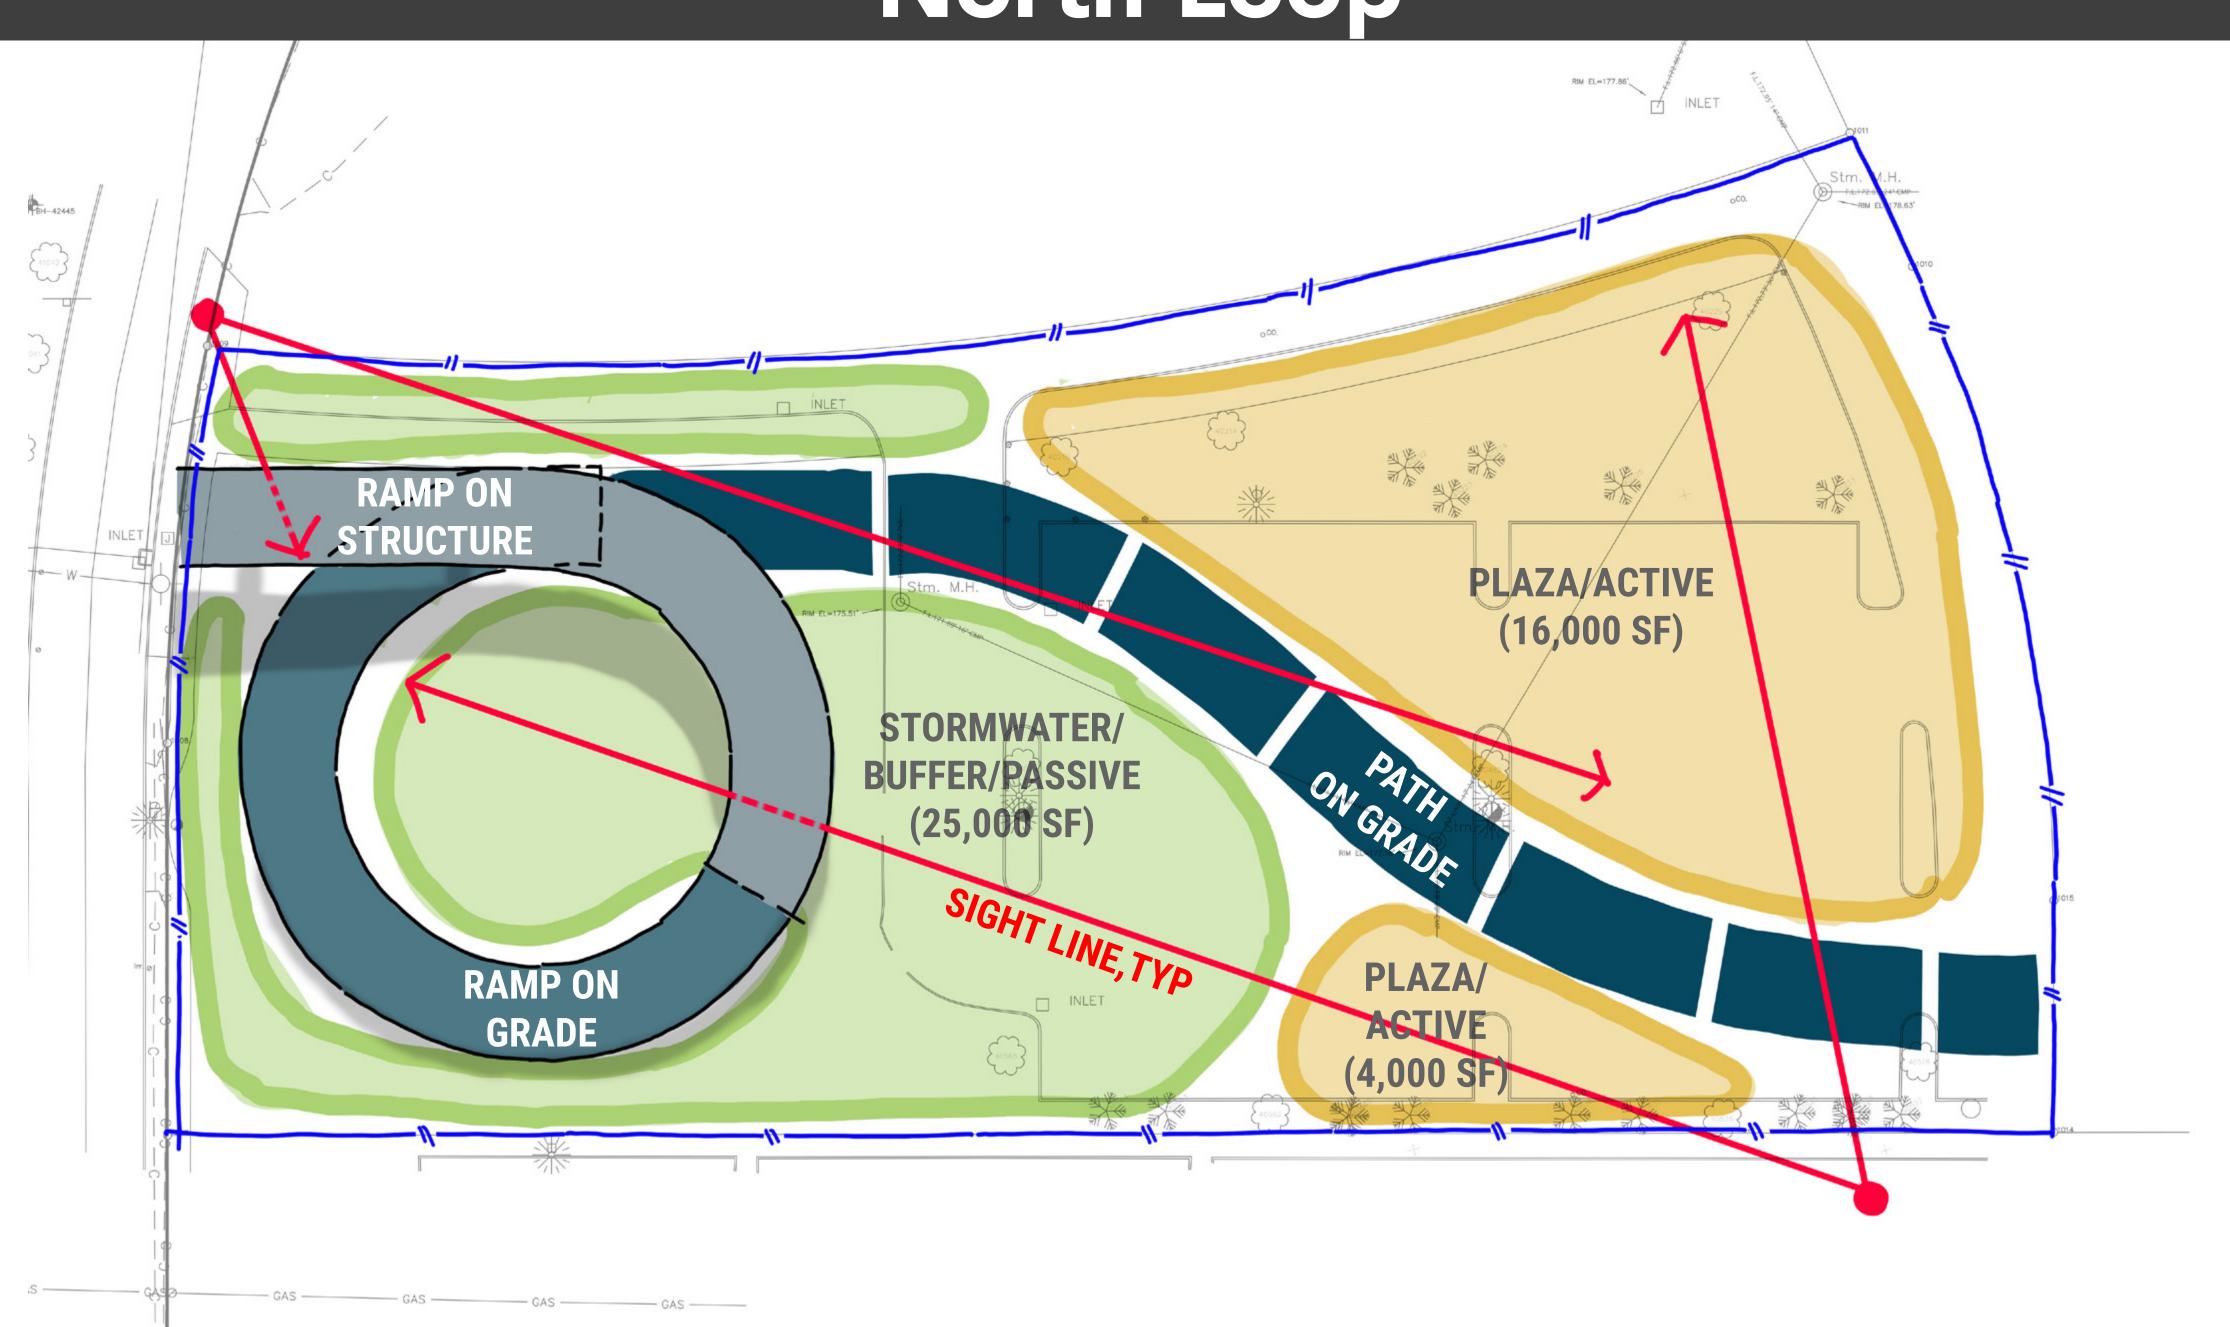

# EAST RAMP / PLAZA CONFIGURATIONS

North Swoop

North Loop

South Swoop

South Loop