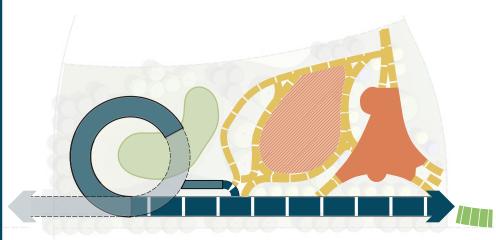

placed throughout

#3 Gateway Loop

# **3** GREAT LAWN

#3 Gateway Loop

CUSTOM ART

#3 Gateway Loop

Gateway Loop

East Ramp + Gateway Plaza

shown with

**Tied Arch**Pedestrian Bridge