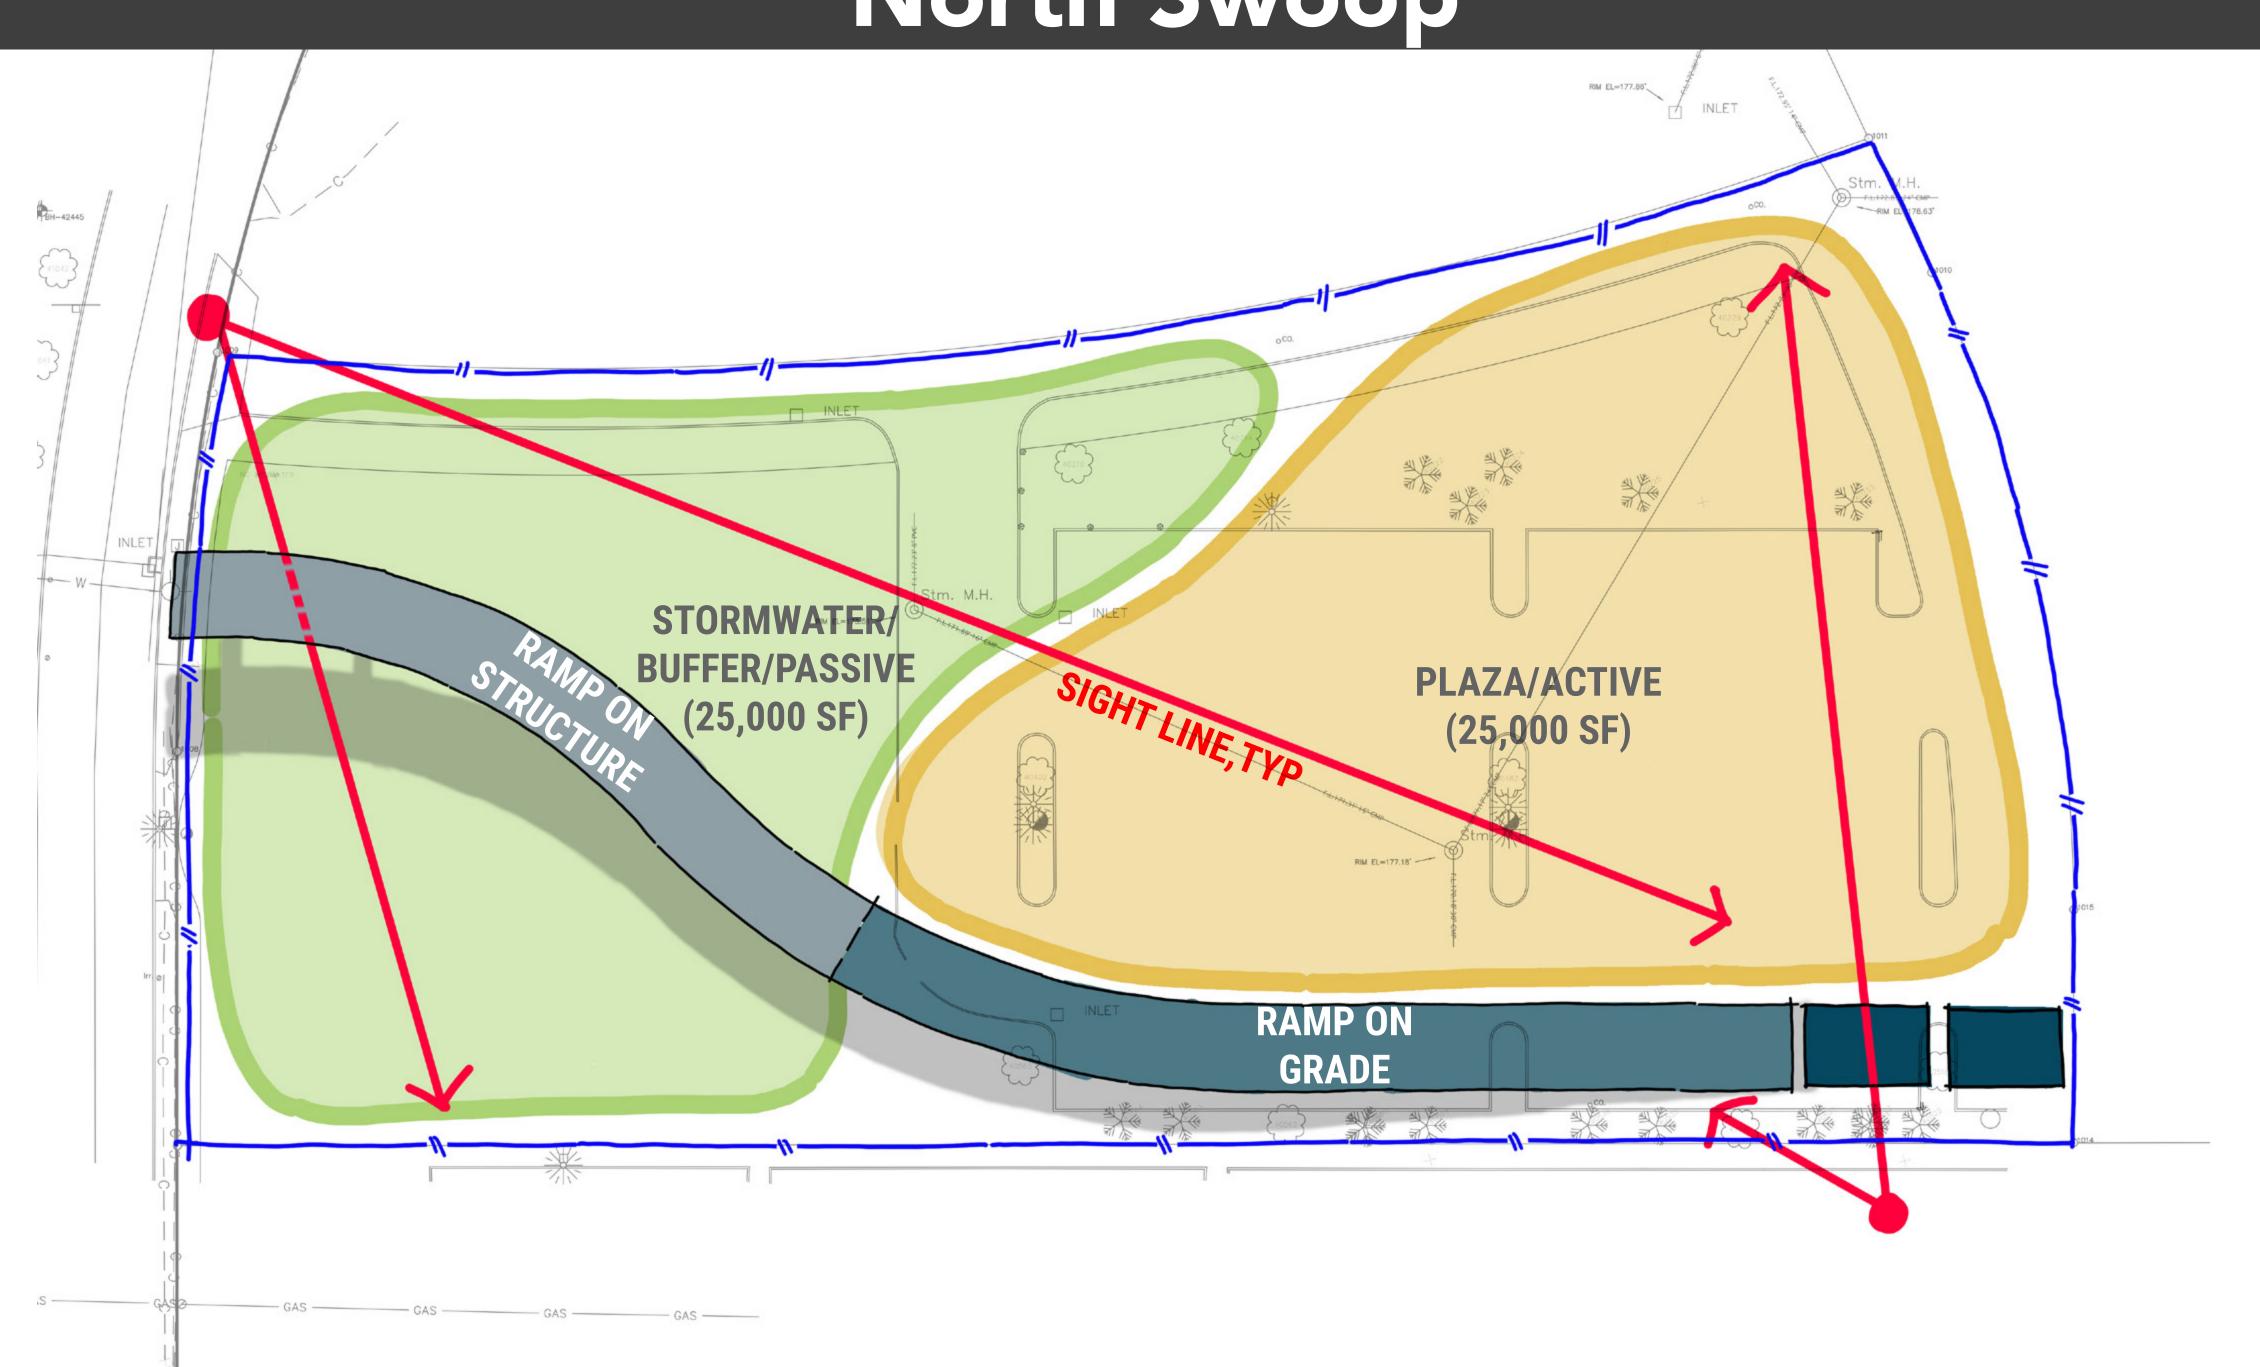

# EAST RAMP / PLAZA CONFIGURATIONS

North Swoop

North Loop

South Swoop

South Loop