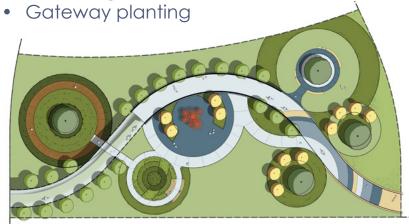

w) Stormwater Planter Ornamental Planter

LEGEND

Open Lawn

Paved Pathway

Boardwalk





ramp pathway to slow and separate modes of travel

pathway

Ornamental planting at edges

placed throughout







#3 Gateway Loop













# **3** GREAT LAWN











#3 Gateway Loop

CUSTOM ART

























#3 Gateway Loop

Gateway Loop

East Ramp + Gateway Plaza

shown with

**Tied Arch**Pedestrian Bridge







### **DESIGN OPTIONS REVIEW**

# EAST RAMP + GATEWAY PLAZA DESIGN OPTIONS













## **DESIGN OPTIONS REVIEW**

# **DROPS AND RIPPLES**

# **Key Design Features**

- Interconnected gathering spaces
- Series of looped pathways
- Interactive art plaza

#### Includes:

- Tree allee
- Concentric paving patterns
- Two stormwater gardens
- Boardwalk loop
- Gathering lawn



# **RIVER OXBOW**

# **Key Design Features**

- Meandering, looped paths
- Greenwall cascading stormwater feature
- Gateway plaza

#### Includes:

- Stormwater pond
- Northern greenwall (trellis/climbing)
- Boardwalk segments
- Basalt boulders
- Native planting areas



# **GATEWAY LOOP**

# **Key Design Features**

- Large gateway plaza with shade structure
- Central open space
- Extensive planting areas

#### Includes:

- Spiral ramp
- Great lawn
- Stairway bridge access (secondary route)
- Small integrated art features
- Stormwater basin



| LOW RANGE | \$1.62M    | \$1.84M          | \$1.75M |
|-----------|------------|------------------|---------|
|           | ΦO 1 / \ / | <b>*</b> 0.70\ 4 | 40 751  |

**HIGH RANGE** \$3.16M \$3.75M

**COST PER SF** \$24.27 - 47.27 \$27.59 - 55.84