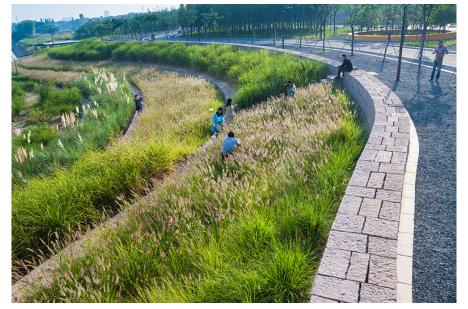

# Gateway Loop

The spiraling ramp of the Gateway Loop concept preserves large open spaces to support recreation for existing and future development. Looping paths, a great lawn, and covered picnic area provide flexible gathering spaces for individuals and groups.

#### Includes:

- Spiral ramp
- Great lawn
- Stairway bridge access (secondary route)
- Small integrated art features
- Stormwater basin

| LOW RANGE | \$1.62M    | \$1.84M          | \$1.75M |
|-----------|------------|------------------|---------|
|           | ΦO 1 / \ / | <b>*</b> 0.70\ 4 | 40 751  |