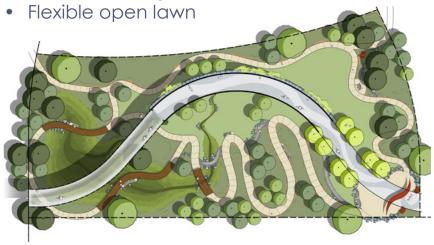

eway Loop

CUSTOM ART

























#3 Gateway Loop

Gateway Loop

East Ramp + Gateway Plaza

shown with

**Tied Arch**Pedestrian Bridge







### **DESIGN OPTIONS REVIEW**

# EAST RAMP + GATEWAY PLAZA DESIGN OPTIONS













## **DESIGN OPTIONS REVIEW**

# **DROPS AND RIPPLES**

# **Key Design Features**

- Interconnected gathering spaces
- Series of looped pathways
- Interactive art plaza

#### Includes:

- Tree allee
- Concentric paving patterns
- Two stormwater gardens
- Boardwalk loop
- Gathering lawn



# **RIVER OXBOW**

# **Key Design Features**

- Meandering, looped paths
- Greenwall cascading stormwater feature
- Gateway plaza

#### Includes:

- Stormwater pond
- Northern greenwall (trellis/climbing)
- Boardwalk segments
- Basalt boulders
- Native planting areas



# **GATEWAY LOOP**

# **Key Design Features**

- Large gateway plaza with shade structure
- Central open space
- Extensive planting areas

#### Includes:

- Spiral ramp
- Great lawn
- Stairway bridge access (secondary route)
- Small integrated art features
- Stormwater basin



| LOW RANGE | \$1.62M    | \$1.84M          | \$1.75M |
|-----------|------------|------------------|---------|
|           | ΦO 1 / \ / | <b>*</b> 0.70\ 4 | 40 751  |

**HIGH RANGE** \$3.16M \$3.75M

**COST PER SF** \$24.27 - 47.27 \$27.59 - 55.84 \$26.26 - 56.14