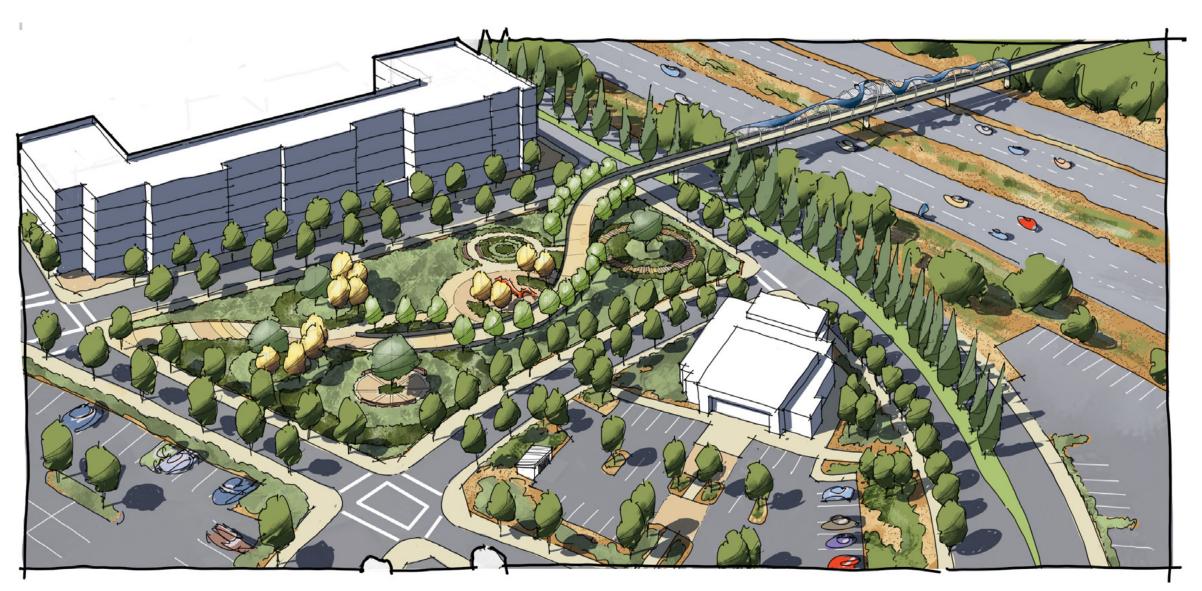

# River Oxbow

Echoing the Willamette River's sinuous course, the River Oxbow design celebrates the movement of water with meandering pathways, winding paving patterns, cascading greenwalls, stormwater channels and pond.

# **6** STORMWATER POND

#2 River Oxbow

**River Oxbow**East Ramp + Gateway Plaza

shown with

**Cable Stay**Pedestrian Bridge