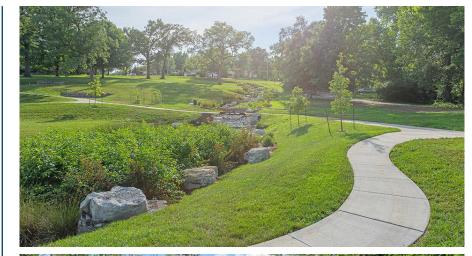

# River Oxbow

Echoing the Willamette River's sinuous course, the River Oxbow design celebrates the movement of water with meandering pathways, winding paving patterns, cascading greenwalls, stormwater channels and pond.

# **6** STORMWATER POND

#2 River Oxbow

**River Oxbow**East Ramp + Gateway Plaza

shown with

**Cable Stay**Pedestrian Bridge