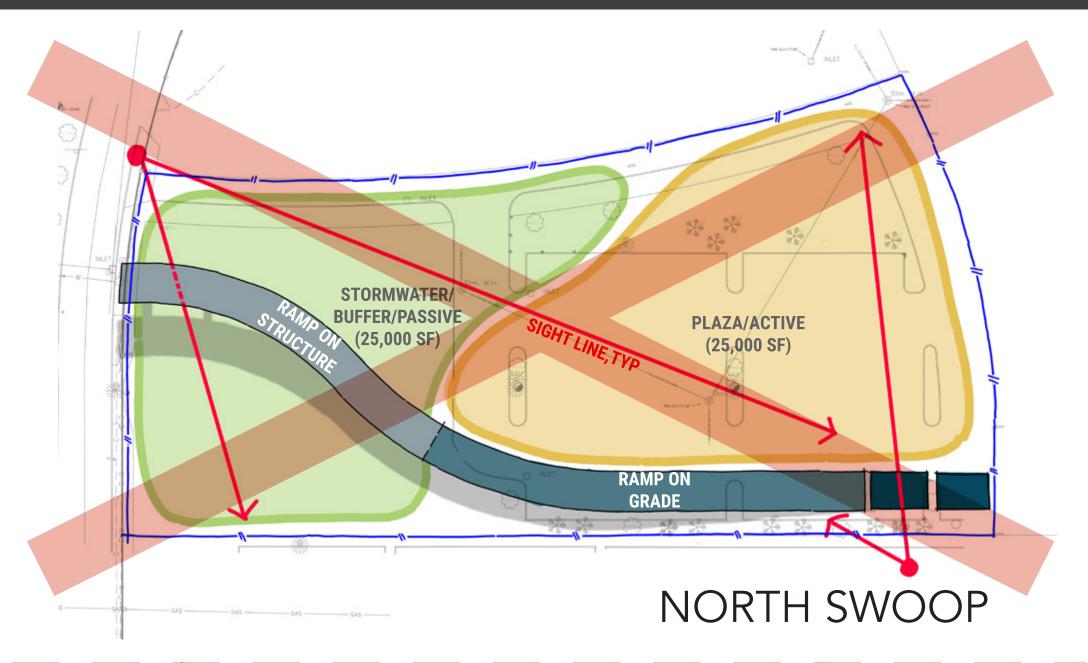

# EAST RAMP / PLAZA CONFIGURATIONS

North Swoop

North Loop

South Swoop

South Loop