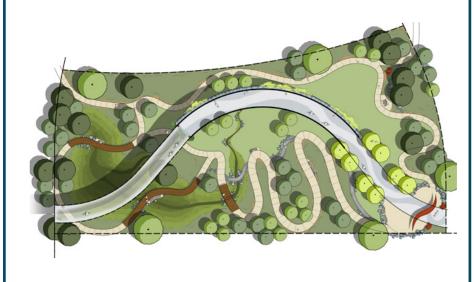

# Drops and Ripples

Contemporary and elegant, the Drops and Ripples design concept creates a series of looping pathways and interconnected gathering spaces marked by a rise and fall in topography. Concentric paving patterns, an interactive art plaza, and a open lawn draw visitors in and create opportunities for a range of activities and gatherings.

# River Oxbow

Echoing the Willamette River's sinuous course, the River Oxbow design celebrates the movement of water with meandering pathways, winding paving patterns, cascading greenwalls, stormwater channels and pond.

# Gateway Loop

The spiraling ramp of the Gateway Loop concept preserves large open spaces to support recreation for existing and future development. Looping paths, a great lawn, and covered picnic area provide flexible gathering spaces for individuals and groups.

# LEGEND Art (

Art (commissioned)

Tree (new)

Stormwater Planter

Ornamental Planter

Open Lawn

Paved Pathway

Boardwalk