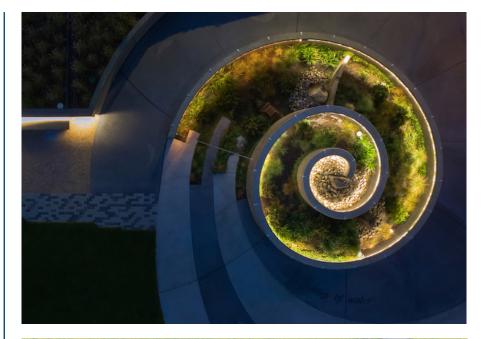

# **#3 GATEWAY LOOP**

# **3** GREAT LAWN

#3 Gateway Loop

CUSTOM ART

#3 Gateway Loop

Gateway Loop

East Ramp + Gateway Plaza

shown with

**Tied Arch**Pedestrian Bridge

# **GATEWAY LOOP**

#### Includes:

- Spiral ramp
- Great lawn
- Stairway bridge access (secondary route)
- Small integrated art features
- Stormwater basin

| LOW RANGE | \$1.62M    | \$1.84M          | \$1.75M |
|-----------|------------|------------------|---------|
|           | ΦO 1 / \ / | <b>*</b> 0.70\ 4 | 40 751  |