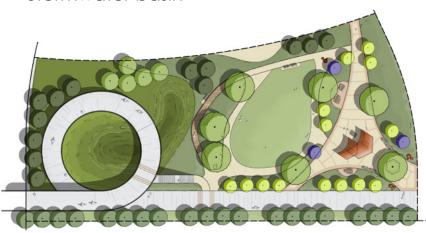

PS AND RIPPLES**

# **Key Design Features**

- Interconnected gathering spaces
- Series of looped pathways
- Interactive art plaza

#### Includes:

- Tree allee
- Concentric paving patterns
- Two stormwater gardens
- Boardwalk loop
- Gathering lawn



# **RIVER OXBOW**

# **Key Design Features**

- Meandering, looped paths
- Greenwall cascading stormwater feature
- Gateway plaza

#### Includes:

- Stormwater pond
- Northern greenwall (trellis/climbing)
- Boardwalk segments
- Basalt boulders
- Native planting areas



# **GATEWAY LOOP**

# **Key Design Features**

- Large gateway plaza with shade structure
- Central open space
- Extensive planting areas

#### Includes:

- Spiral ramp
- Great lawn
- Stairway bridge access (secondary route)
- Small integrated art features
- Stormwater basin



| LOW RANGE | \$1.62M    | \$1.84M          | \$1.75M |
|-----------|------------|------------------|---------|
|           | ΦO 1 / \ / | <b>*</b> 0.70\ 4 | 40 751  |

**HIGH RANGE** \$3.16M \$3.75M

**COST PER SF** \$24.27 - 47.27 \$27.59 - 55.84 \$26.26 - 56.14