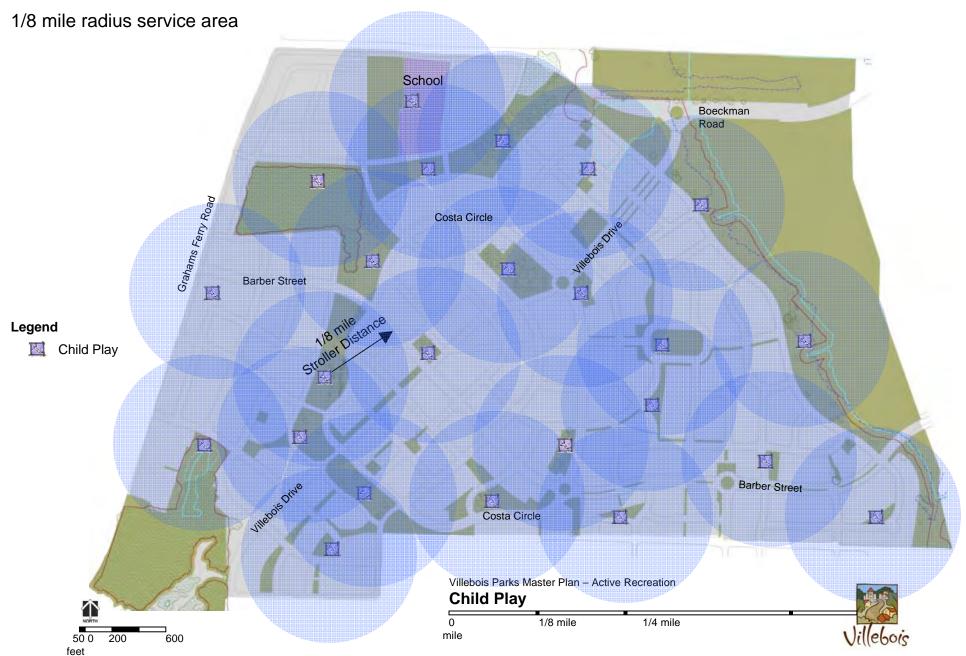

al Context

Villebois- compact urban development surrounded by a sea of green.



### Parks and Open Space:



#### Legend







Neighborhood Commons



Lawn Play



**Sports Field** 





Child Play-Structure/Creative



Water Element













Overloo k

Villebois Parks Master Plan **Recreational Opportunities & Experiences** 

**Private Recreation Facility - School** 

Gym –Interpretive Center



#### Legend













### Lawn Play Totals: 10.85 acres











Sports Fields



ks Master Plan – Active Sports Fields



### Sports Fields Totals: 5.4 acres





Villebois Parks Master Plan – Active Recreation **Sports Fields** 



#### Legend







### **Sport Courts:**





Villebois Parks Master Plan – Active Recreation Child Play









### **Child Play:**



### Child Play:













Major Water Featu

### Water Element Totals:

44+ Stormwater/rainwater ponds/swales

Minor water features 4

A water feature in the form of a fountain and/or basin (naturalistic or artificial) with similar qualities to a minor feature. Major water features differ by their larger scale and have water present year-round.

A water feature in the form of a small fountain or sculpted element functioning in an aesthetic and/or interactive form of water play. Minor water features may range from a continuous trickling of water to an intermittent/user generated flow evoking curiosity.



naturalistic water features that blend into the designed landscape and may function as an educational element on water quality.







Private Recreation Facility / School Gym / Interpretive Center