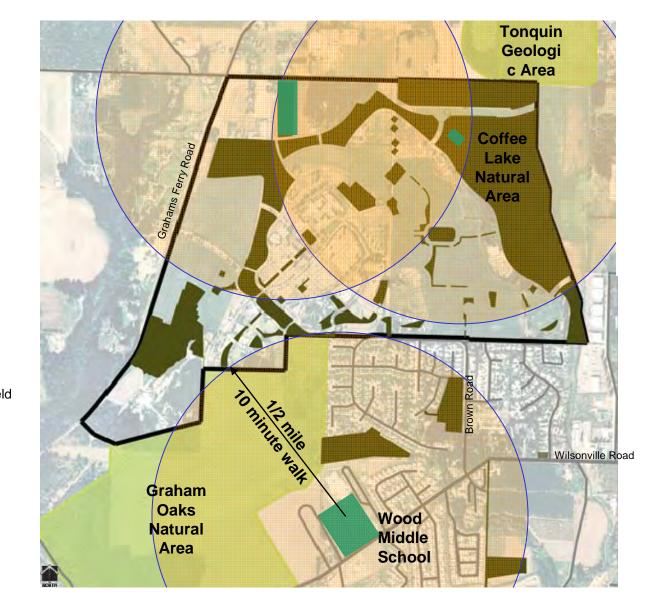

## Villebois Parks Master Plan Recreational Opportunities & Experience

Villebois Parks Master Plan Regional Context

Villebois- compact urban development surrounded by a sea of green.