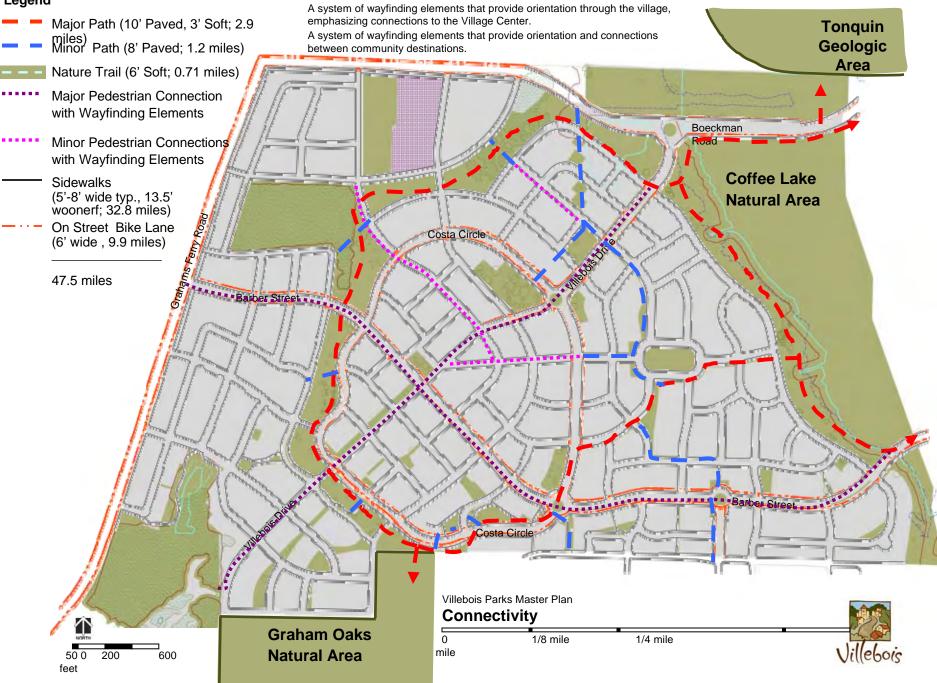

## Villebois Parks Master Plan Recreational Opportunities & Experience

Villebois Parks Master Plan Regional Context

Villebois- compact urban development surrounded by a sea of green.

### Parks and Open Space:

#### Legend

Neighborhood Commons

Lawn Play

**Sports Field** 

Child Play-Structure/Creative

Water Element

Overloo k

Villebois Parks Master Plan **Recreational Opportunities & Experiences** 