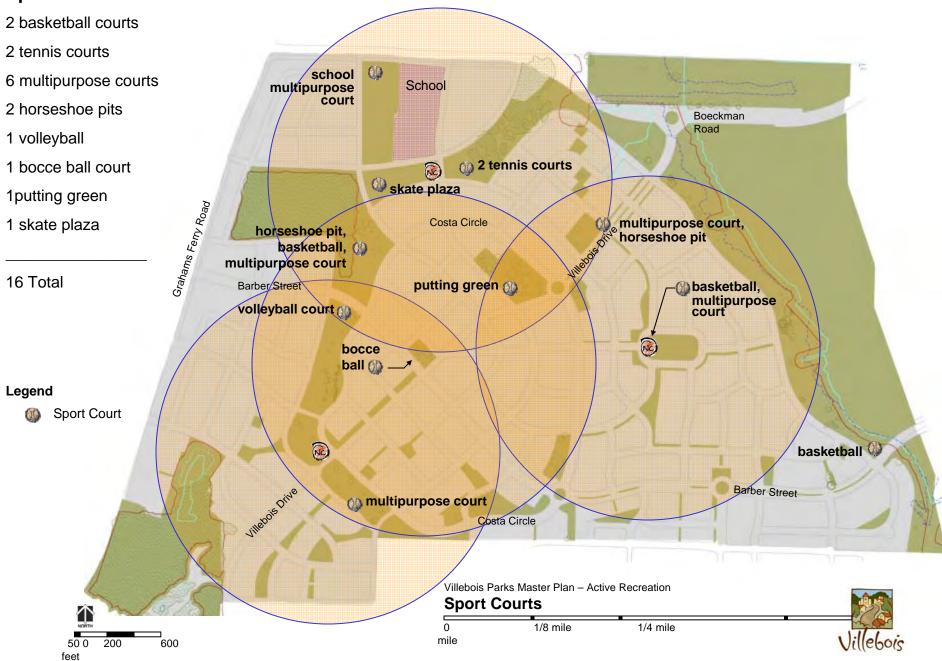

### **Sport Courts:**

Villebois Parks Master Plan – Active Recreation Child Play