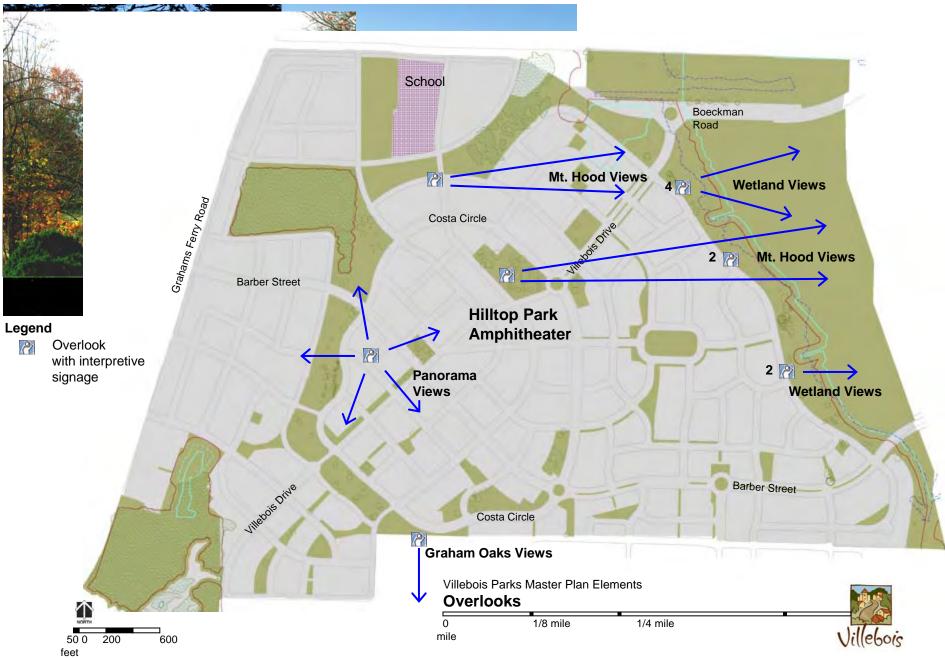

/ Interpretive Center





#### **2 Private Recreation Facilities** -swimming pool -weight room -meeting room School **Indoor School Recreation** -gym Boeckman -meeting room Road **Interpretive Center** ng fountain المريمي -office, kitchen المريمي -observation deck Costa Circle VIIIebois Drive **Barber Street** Legend Interpretive Association N M Center<sup>\*</sup> Recreation Approximately Facility 5,000 s.f. in size 6 School Gym Interpretive Center 2 VIIIebois Drive Barber Street Costa Circle Villebois Parks Master Plan Elements **Private Recreation Facilities** $\wedge$ 0 1/8 mile 1/4 mile 50 0 Villebois mile 200 600 feet











Shelters

Villebois Parks Master Plan Elements Shelters



### 12 Shelters







Villebois Parks Master Plan Elements Overlooks



### 12 Overlook Areas



#### Legend



### Villebois Parks Master Plan Recreational Opportunities and Experiences