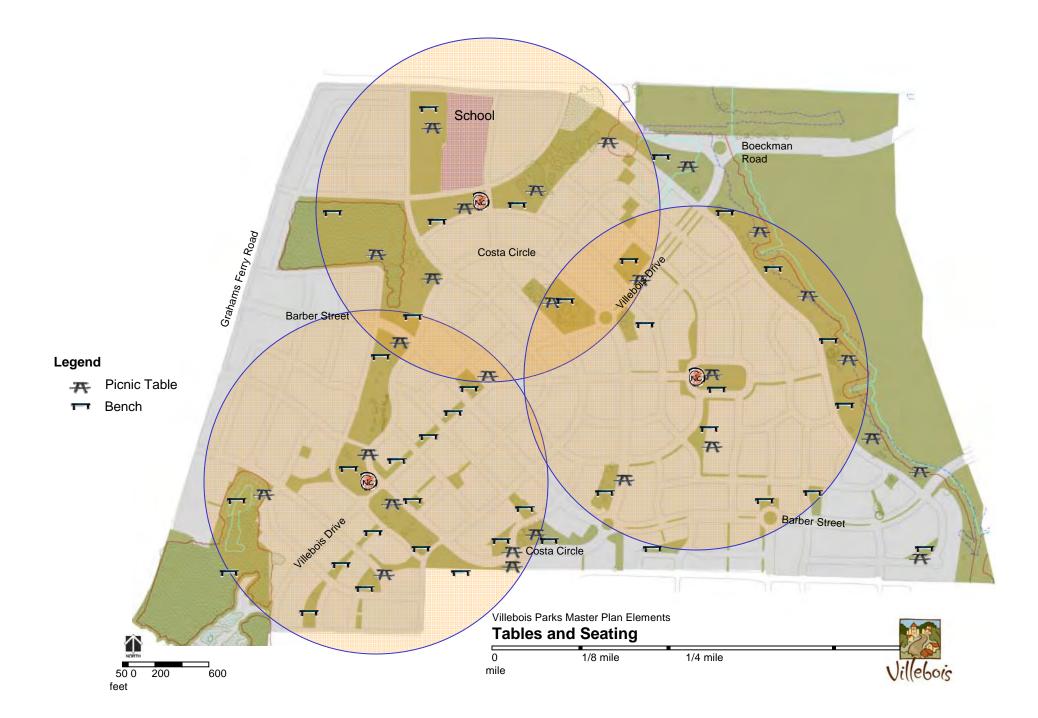

water features that blend into the designed landscape and may function as an educational element on water quality.







Private Recreation Facility / School Gym / Interpretive Center





#### **2 Private Recreation Facilities** -swimming pool -weight room -meeting room School **Indoor School Recreation** -gym Boeckman -meeting room Road **Interpretive Center** ng fountain المريمي -office, kitchen المريمي -observation deck Costa Circle VIIIebois Drive **Barber Street** Legend Interpretive Association N M Center<sup>\*</sup> Recreation Approximately Facility 5,000 s.f. in size 6 School Gym Interpretive Center 2 VIIIebois Drive Barber Street Costa Circle Villebois Parks Master Plan Elements **Private Recreation Facilities** $\wedge$ 0 1/8 mile 1/4 mile 50 0 Villebois mile 200 600 feet











Shelters

Villebois Parks Master Plan Elements Shelters



### 12 Shelters







Villebois Parks Master Plan Elements Overlooks



### 12 Overlook Areas



#### Legend



### Villebois Parks Master Plan Recreational Opportunities and Experiences