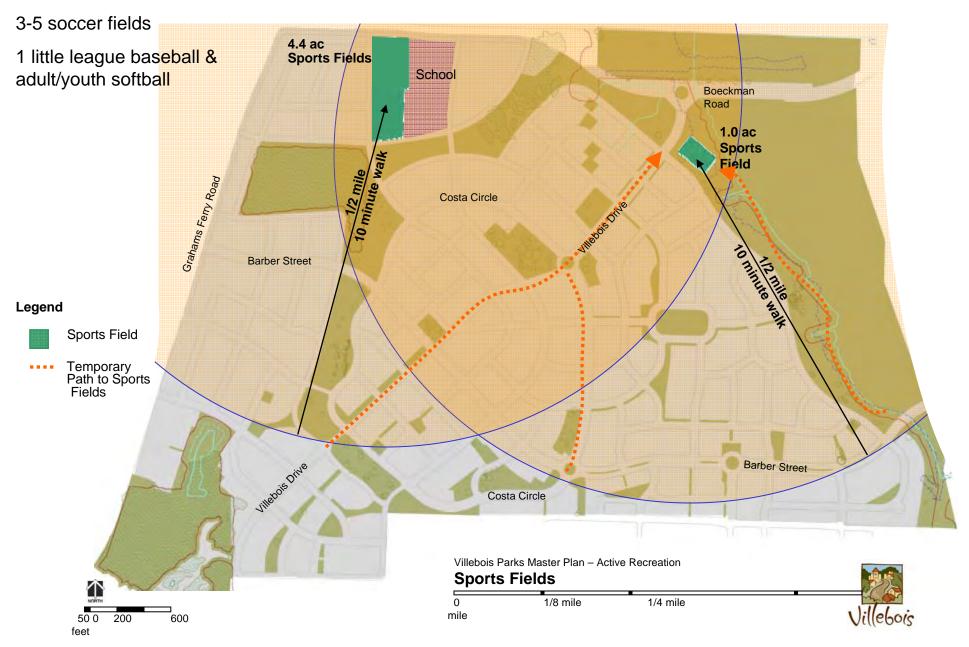

### Lawn Play Totals: 10.85 acres

Sports Fields

ks Master Plan – Active Sports Fields

### Sports Fields Totals: 5.4 acres

Villebois Parks Master Plan – Active Recreation **Sports Fields** 