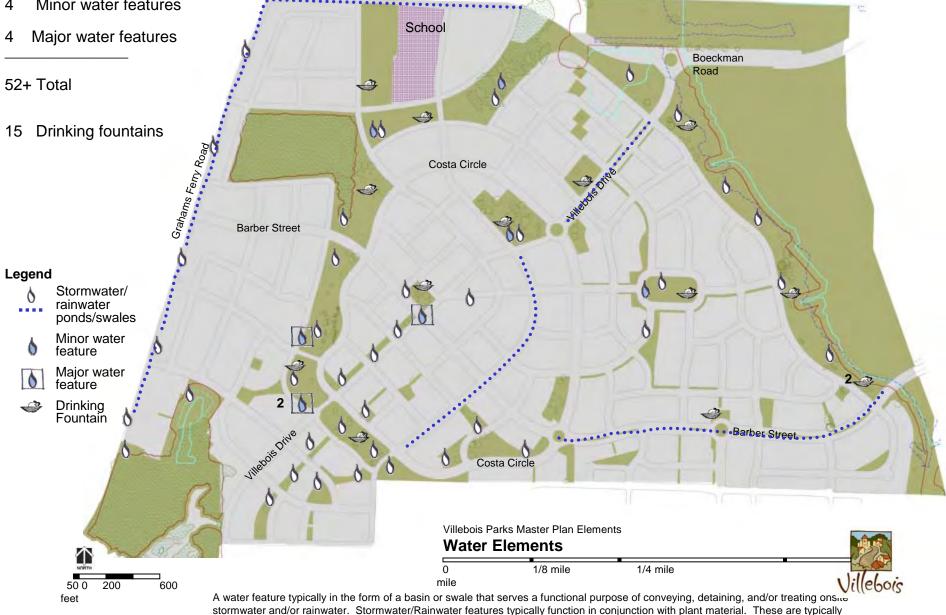

### Water Element Totals:

44+ Stormwater/rainwater ponds/swales

Minor water features 4

A water feature in the form of a fountain and/or basin (naturalistic or artificial) with similar qualities to a minor feature. Major water features differ by their larger scale and have water present year-round.

A water feature in the form of a small fountain or sculpted element functioning in an aesthetic and/or interactive form of water play. Minor water features may range from a continuous trickling of water to an intermittent/user generated flow evoking curiosity.

naturalistic water features that blend into the designed landscape and may function as an educational element on water quality.

Private Recreation Facility / School Gym / Interpretive Center