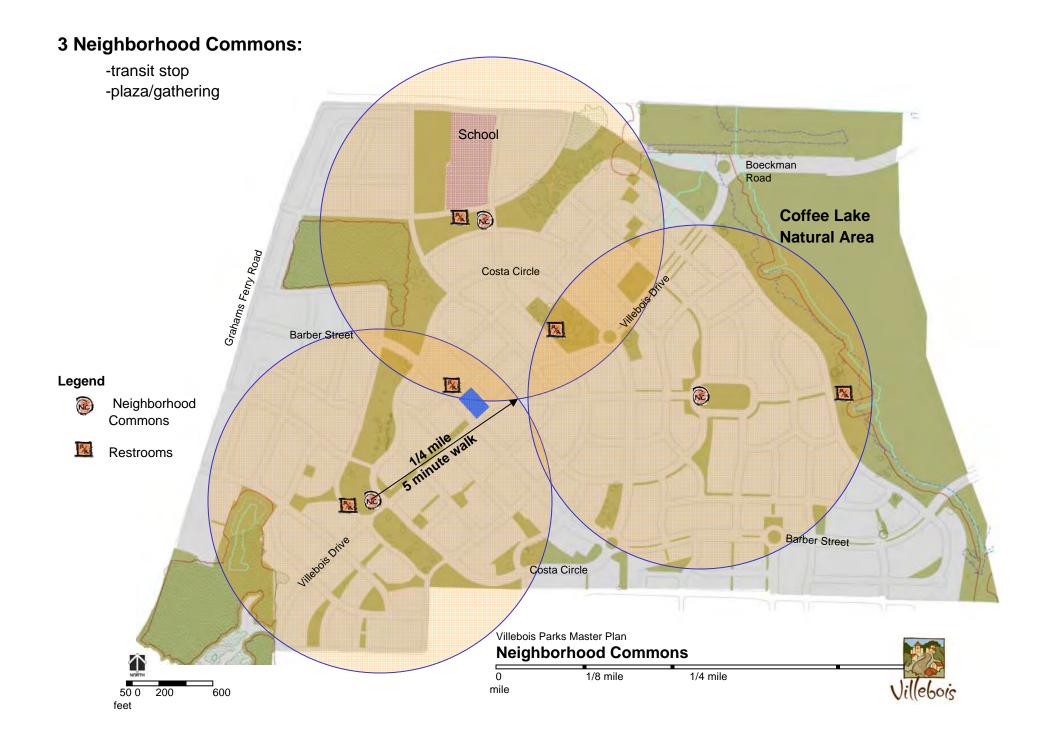

## Villebois Parks Master Plan Recreational Opportunities & Experience

Villebois Parks Master Plan Regional Context

Villebois- compact urban development surrounded by a sea of green.

### Parks and Open Space: