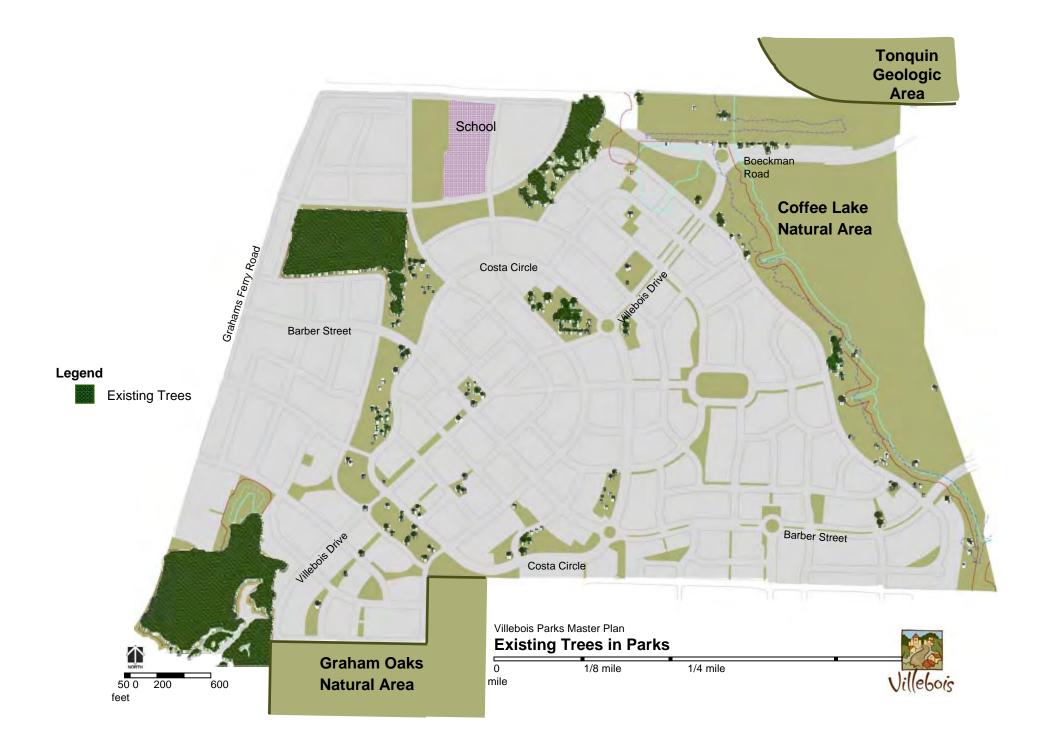

Villebois Parks Master Plan

Reference Local Ecosystems

Capture Views

Preserve Existing Trees

Use Local Materials Through Art Forms

Villebois Parks Master Plan Reflect the Region & the Site

Villebois Parks Master Plan Create a Healthy Lifestyle

### Incorporate Art

Through the Preservation of Resources

**Incorporating Native Plants** 