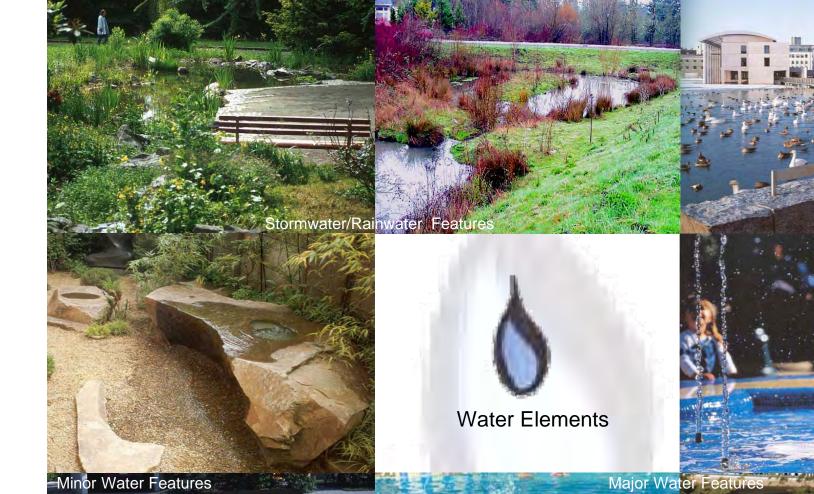

### Water Element Totals:

44+ Stormwater/rainwater ponds/swales

Minor water features 4

A water feature in the form of a fountain and/or basin (naturalistic or artificial) with similar qualities to a minor feature. Major water features differ by their larger scale and have water present year-round.

A water feature in the form of a small fountain or sculpted element functioning in an aesthetic and/or interactive form of water play. Minor water features may range from a continuous trickling of water to an intermittent/user generated flow evoking curiosity.

naturalistic water features that blend into the designed landscape and may function as an educational element on water quality.

Private Recreation Facility / School Gym / Interpretive Center