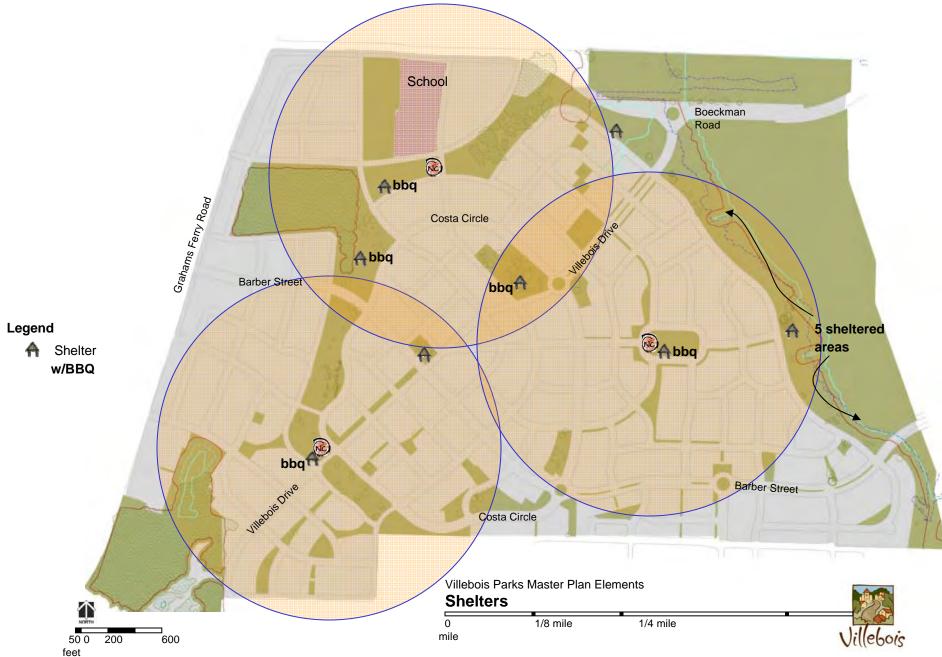

Shelters

Villebois Parks Master Plan Elements Shelters

### 12 Shelters

Villebois Parks Master Plan Elements Overlooks