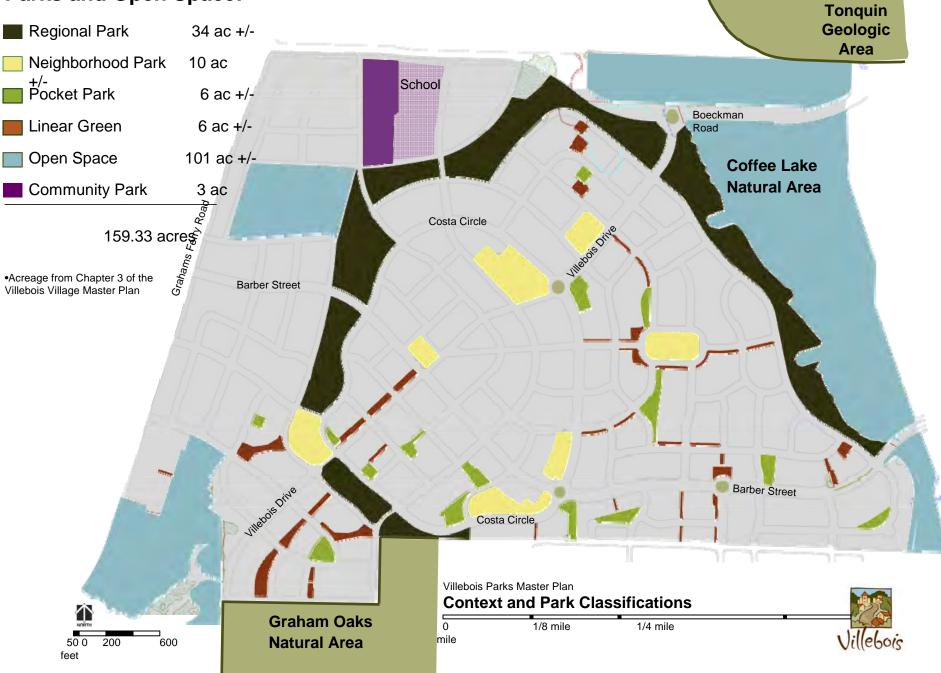

Site



Villebois Parks Master Plan Create a Healthy Lifestyle



### Design to Reflect the Region

### Incorporate Art

Through the Preservation of Resources



**Incorporating Native Plants** 

### Performance Venues

Sculpture & Play

Villebois Parks Master Plan Make it Remarkable





Villebois Parks Master Plan Know Your Neighbors





Native American Presence/ Settler History







**Building Community** 

Villebois Parks Master Plan Reflect Our Past





Hospital History

Natural History



Sights







| Touch | Taste | Smell |
|-------|-------|-------|











## Villebois Parks Master Plan Recreational Opportunities & Experience





Villebois Parks Master Plan Regional Context

Villebois- compact urban development surrounded by a sea of green.



### Parks and Open Space:



#### Legend







Neighborhood Commons



Lawn Play



**Sports Field** 





Child Play-Structure/Creative



Water Element













Overloo k

Villebois Parks Master Plan **Recreational Opportunities & Experiences** 

**Private Recreation Facility - School** 

Gym –Interpretive Center



#### Legend













### Lawn Play Totals: 10.85 acres











Sports Fields



ks Master Plan – Active Sports Fields



### Sports Fields Totals: 5.4 acres





Villebois Parks Master Plan – Active Recreation **Sports Fields** 



#### Legend







### **Sport Courts:**





Villebois Parks Master Plan – Active Recreation Child Play









### **Child Play:**



### Child Play:













Major Water Featu

### Water Element Totals:

44+ Stormwater/rainwater ponds/swales

Minor water