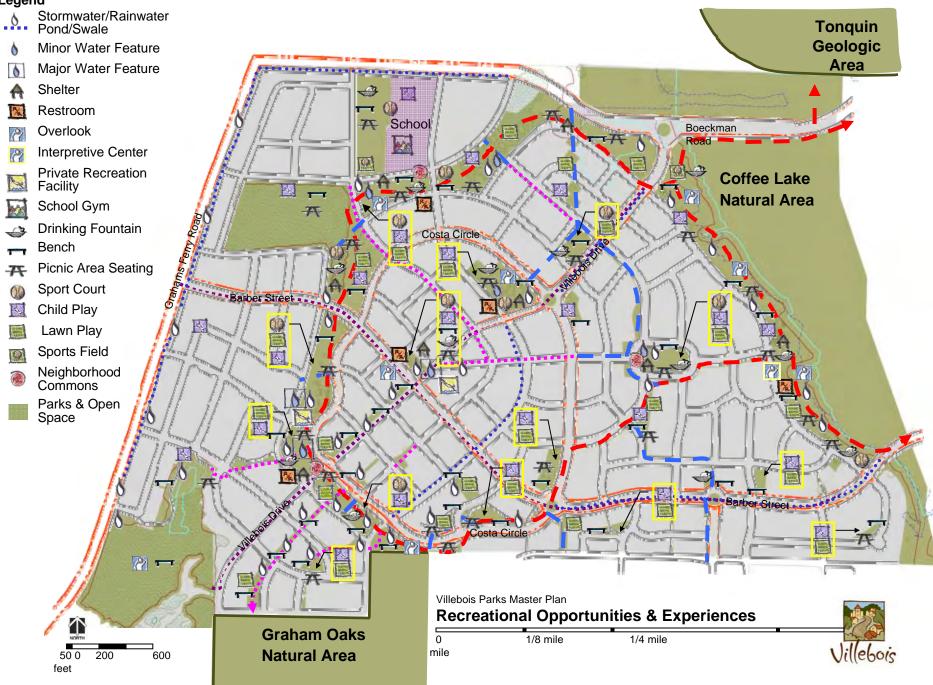

## Villebois Parks Master Plan Recreational Opportunities & Experience

Villebois Parks Master Plan Regional Context

Villebois- compact urban development surrounded by a sea of green.

### Parks and Open Space:

#### Legend

Neighborhood Commons

Lawn Play

**Sports Field** 

Child Play-Structure/Creative

Water Element

Overloo k

Villebois Parks Master Plan **Recreational Opportunities & Experiences** 

**Private Recreation Facility - School** 

Gym –Interpretive Center

### Villebois Parks Master Plan Recreational Opportunities and Experiences