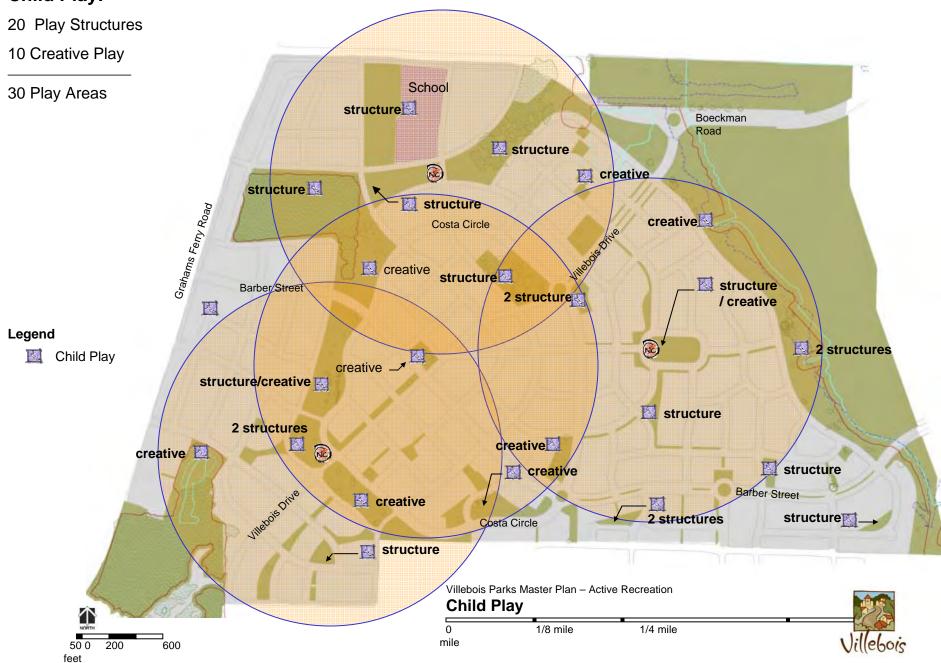

Master Plan Regional Context

Villebois- compact urban development surrounded by a sea of green.



### Parks and Open Space:



#### Legend







Neighborhood Commons



Lawn Play



**Sports Field** 





Child Play-Structure/Creative



Water Element













Overloo k

Villebois Parks Master Plan **Recreational Opportunities & Experiences** 

**Private Recreation Facility - School** 

Gym –Interpretive Center



#### Legend













### Lawn Play Totals: 10.85 acres











Sports Fields



ks Master Plan – Active Sports Fields



### Sports Fields Totals: 5.4 acres





Villebois Parks Master Plan – Active Recreation **Sports Fields** 



#### Legend







### **Sport Courts:**





Villebois Parks Master Plan – Active Recreation Child Play









### **Child Play:**



### Child Play:













Major Water Featu

### Water Element Totals:

44+ Stormwater/rainwater ponds/swales

Minor water features 4

A water feature in the form of a fountain and/or basin (naturalistic or artificial) with similar qualities to a minor feature. Major water features differ by their larger scale and have water present year-round.

A water feature in the form of a small fountain or sculpted element functioning in an aesthetic and/or interactive form of water play. Minor water features may range from a continuous trickling of water to an intermittent/user generated flow evoking curiosity.



naturalistic water features that blend into the designed landscape and may function as an educational element on water quality.







Private Recreation Facility / School Gym / Inter