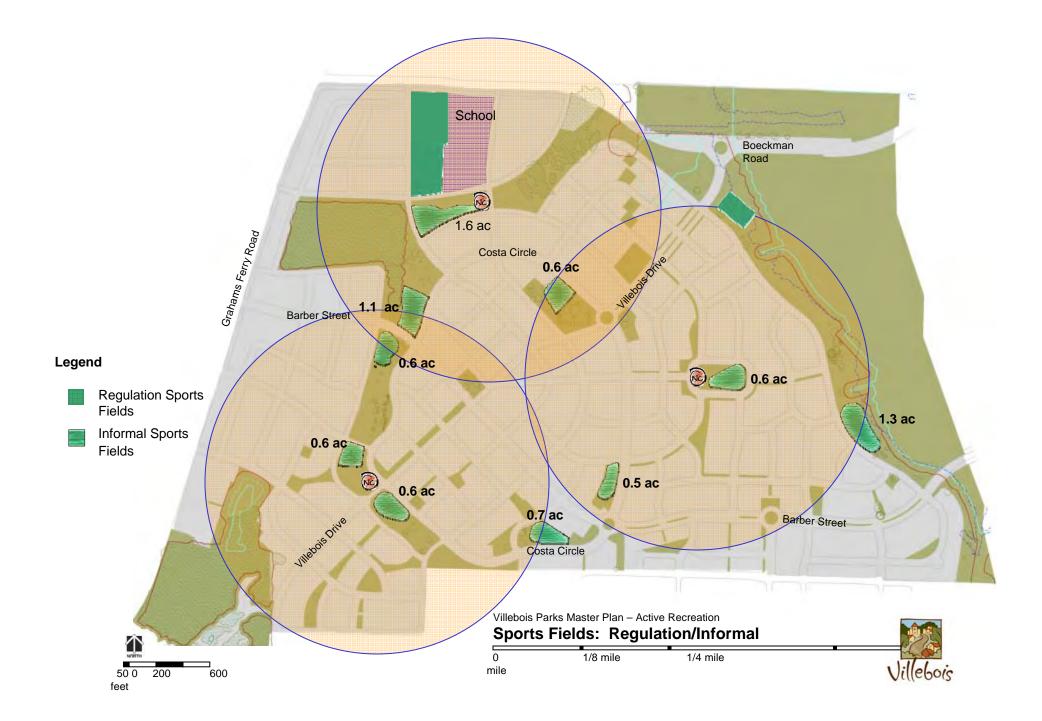

### **Sport Courts:**

Villebois Parks Master Plan – Active Recreation Child Play