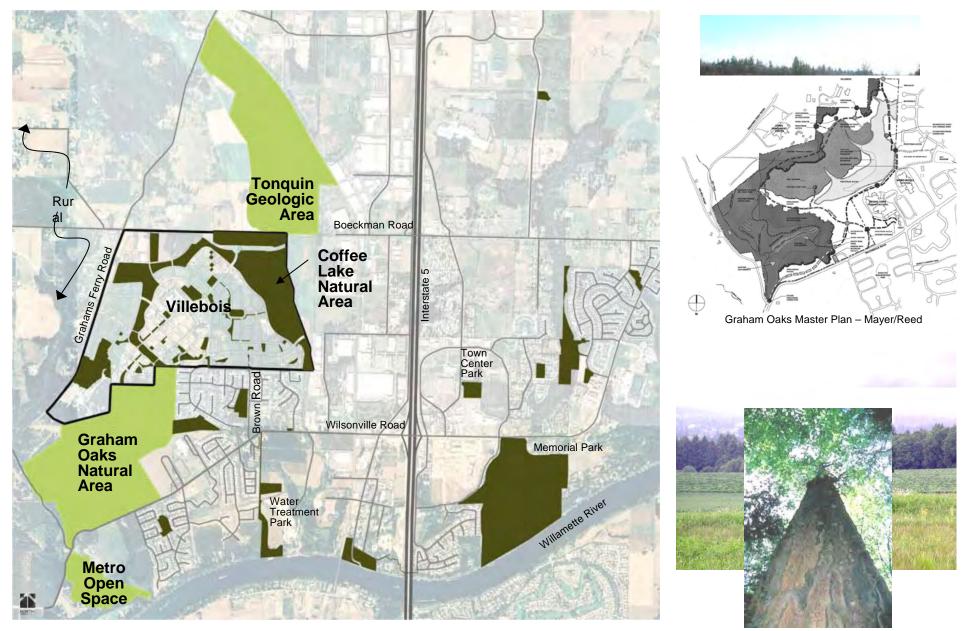

## Villebois Parks Master Plan Recreational Opportunities & Experience

Villebois Parks Master Plan Regional Context

Villebois- compact urban development surrounded by a sea of green.