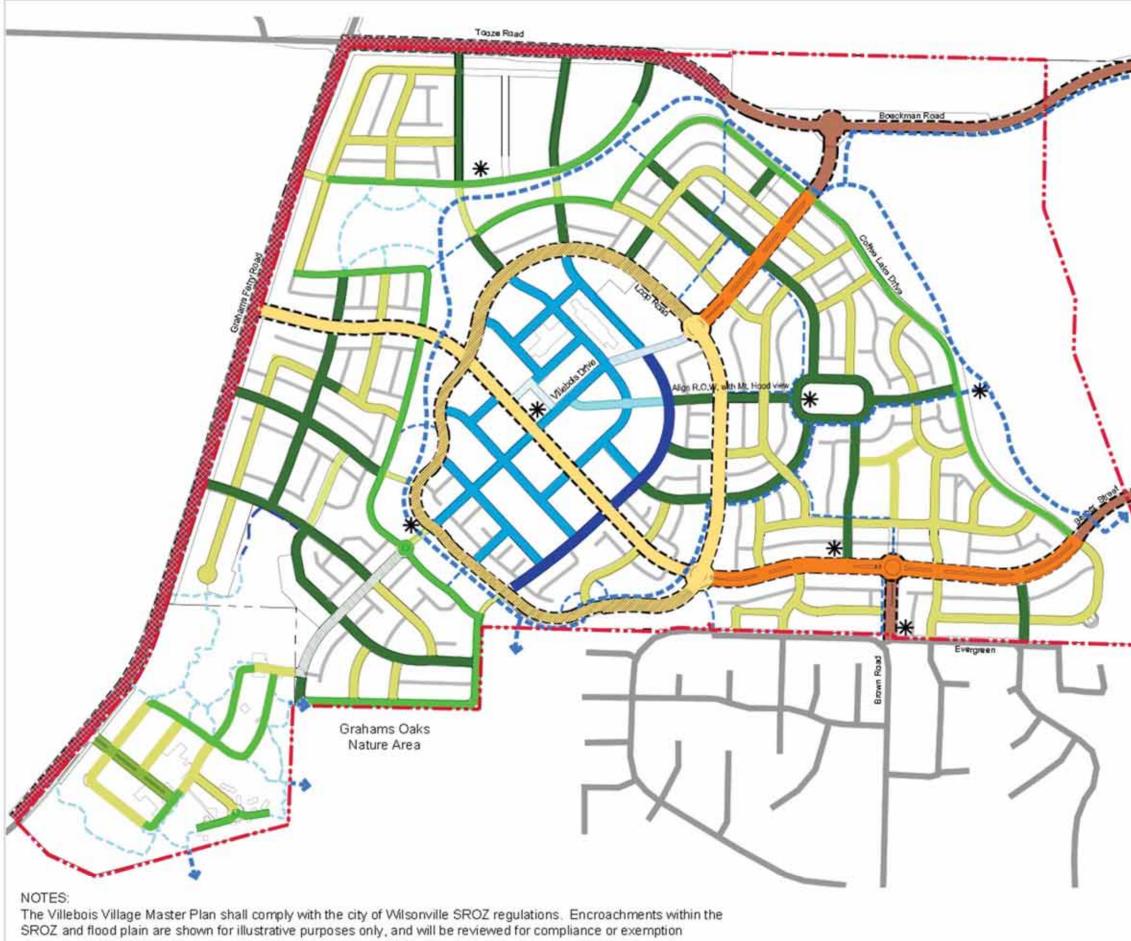

SROZ and flood plain are shown for illustrative purposes only, and will be reviewed for compliance or exemption as more detailed information is provided that will affect the SROZ areas. Adjustments in plan, street alignments, and intersections as well as rainwater facilities and pathways will be made to comply with SROZ regulations.

| Figure 7                                                                                                                                                                                                                                                                                                                                                                                                                                                                                                                                                                                                                                                                                                                                                                                                                                                                                                                                                                                                                                                                                                                                                                                                                                                                                                                                                                                                                                                             |
|----------------------------------------------------------------------------------------------------------------------------------------------------------------------------------------------------------------------------------------------------------------------------------------------------------------------------------------------------------------------------------------------------------------------------------------------------------------------------------------------------------------------------------------------------------------------------------------------------------------------------------------------------------------------------------------------------------------------------------------------------------------------------------------------------------------------------------------------------------------------------------------------------------------------------------------------------------------------------------------------------------------------------------------------------------------------------------------------------------------------------------------------------------------------------------------------------------------------------------------------------------------------------------------------------------------------------------------------------------------------------------------------------------------------------------------------------------------------|
| Minor Arterials (TSP Figure 4.20)<br>A. Minor Arterial with Median<br>B. Minor Arterial<br>Major Collector (TSP Figure 4.18)<br>C. Major Collector<br>Major Collector with On-Street Parking<br>(TPS Figure 4.19)<br>D. Major Collector with Median<br>Minor Collector with On-Street Parking<br>(TSP Figure 4.17)<br>E. Minor Collector Standard<br>Residential Streets (TSP Figure 4.14)<br>F. Deleted with 2005 Master Plan update<br>G. Residential - Village Loop - Same Street<br>This section same as E except 0 is a Residential Street<br>H. Residential - Village Center w/ bike lanes<br>I. Residential - Village Center w/ swale<br>J. Residential - Village Center w/ swale<br>J. Residential - Village Center w/ swale<br>J. Residential - Standard<br>Residential - Standard<br>Residential - No parking<br>N. Deleted with 2005 Master Plan update<br>M. Residential - No parking<br>N. Deleted with 2005 Master Plan update<br>M. Residential - No parking<br>N. Deleted with 2005 Master Plan update<br>M. Residential - No parking<br>N. Deleted with 2005 Master Plan update<br>M. Residential - No parking<br>N. Deleted with 2005 Master Plan update<br>M. Private Woonerf<br>N2 Private Woonerf<br>N2 Private Woonerf - adjacent to Plaza<br>O. Private Lane<br>P. Major Pathway<br>G. Minor Pathway<br>R. Nature Trail<br>S. On Street Bike Lane<br>T. Residential - Median<br>Access Management Needed<br>SMART Bus Stop - Conceptual only, |
| Notes:                                                                                                                                                                                                                                                                                                                                                                                                                                                                                                                                                                                                                                                                                                                                                                                                                                                                                                                                                                                                                                                                                                                                                                                                                                                                                                                                                                                                                                                               |
| No on street parking on roads<br>crossing greenways.<br>Boeckman alignment and road section<br>to be determined by Boeckman extension<br>project or future studies.<br>All streets to have sidewalks. Streets adjacent<br>to multiuse path may omit sidewalk on same<br>side.                                                                                                                                                                                                                                                                                                                                                                                                                                                                                                                                                                                                                                                                                                                                                                                                                                                                                                                                                                                                                                                                                                                                                                                        |
| Street Plan<br>AUGUST 30, 2013                                                                                                                                                                                                                                                                                                                                                                                                                                                                                                                                                                                                                                                                                                                                                                                                                                                                                                                                                                                                                                                                                                                                                                                                                                                                                                                                                                                                                                       |