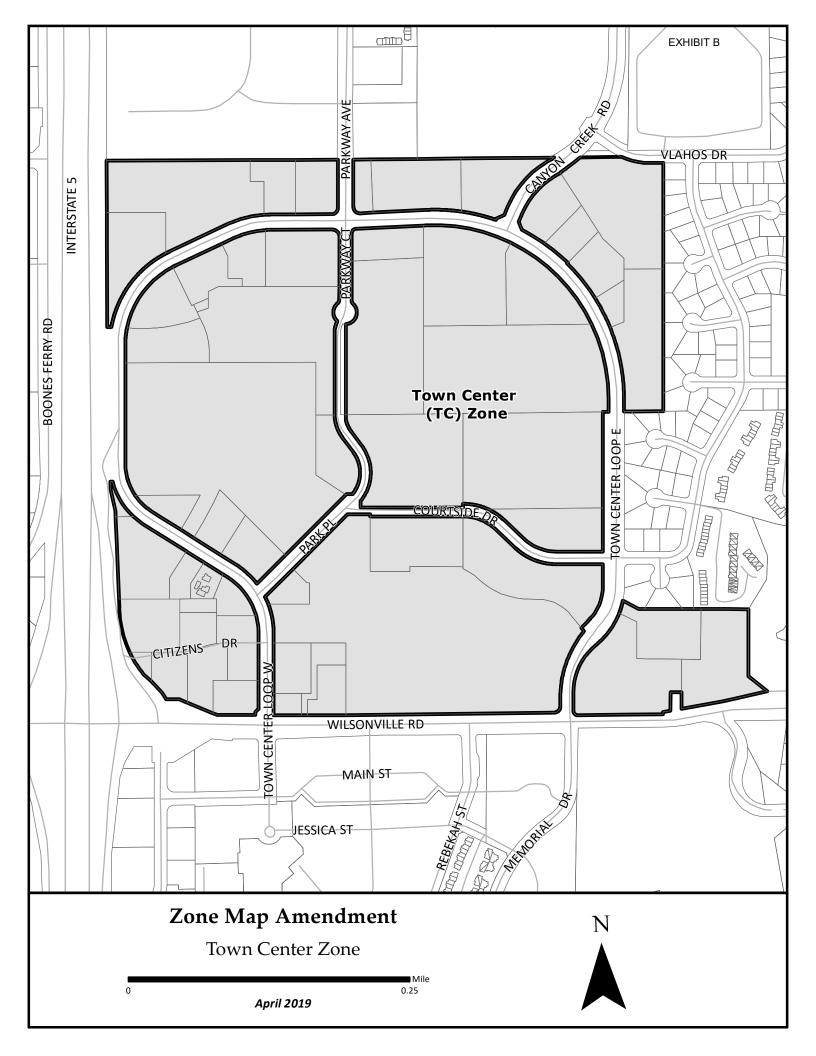

The Council finds that the subject property ("Property"), described and shown on the attached table and sketch, has heretofore appeared on the City of Wilsonville zoning map zoned as Planned Development Commercial-Town Center (PDC-TC), Planned Development Residential-5 (PDR-5) and Planned Development Residential-6 (PDR-6).

THEREFORE IT IS HEREBY ORDERED that The Property, consisting of approximately 136.44 acres located in Sections 13CB, 13CC, 13CD, and 14D, T3S, R1W, City of Wilsonville, Clackamas County, Oregon, as more particularly shown and described in the attached table and sketch, is hereby rezoned to Town Center (TC), subject to conditions detailed in this Order's adopting Ordinance. The foregoing rezoning is hereby declared an amendment to the Wilsonville Zoning Map (Section 4.102 WC) and shall appear as such from and after entry of this Order.

D . 1 T1' (th 1 CM 2010

| APPROVED AS TO FORM:                                                |
|---------------------------------------------------------------------|
| Barbara A. Jacobson, City Attorney                                  |
| ATTEST:                                                             |
| Kimberly Veliz, City Recorder                                       |
| Attachment: Table and Sketch Depicting Land/Territory to be Rezoned |