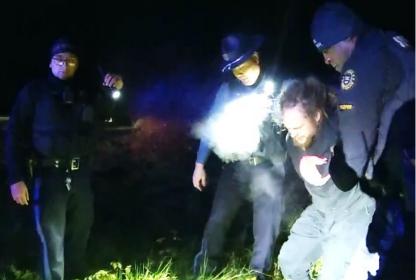

#### Little win of the night

Wilsonville Police assisted Oregon State Police (OSP) early in March. OSP troopers was readying to contact the driver of vehicle they'd pulled over, when he took off, crashed into several cars, and then maneuvered onto I-5, headed the wrong direction. Wilsonville Police officers responded quickly with assistance. Deputies located the suspect's vehicle crashed, and OSP troopers found the suspect a short distance away. We later learned the vehicle has been associated with several cases open in Portland. Hats off to deputies M. Wagner, T. Wolf, S. Bowman, and K9 units S. Krause and B. Lee.