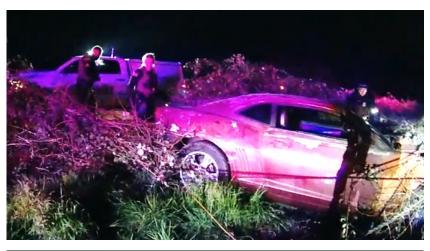

#### Little win of the night

Wilsonville Police assisted Oregon State Police (OSP) early in March. OSP troopers was readying to contact the driver of vehicle they'd pulled over, when he took off, crashed into several cars, and then maneuvered onto I-5, headed the wrong direction. Wilsonville Police officers responded quickly with assistance. Deputies located the suspect's vehicle crashed, and OSP troopers found the suspect a short distance away. We later learned the vehicle has been associated with several cases open in Portland. Hats off to deputies M. Wagner, T. Wolf, S. Bowman, and K9 units S. Krause and B. Lee.