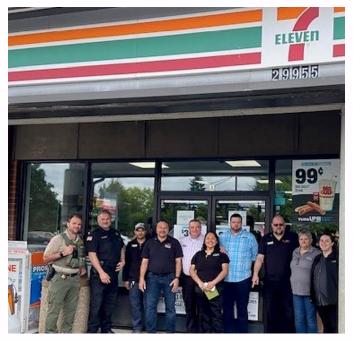

#### A LONG-AWAITED OPENING

**On May 31, Wilsonville Police** had the opportunity to be present when Wilsonville's new 7-11 owner, Naeem Khan, held his grand opening. Khan brings with him a strong team of managers and employees, as well as a great track record that follows him from other 7-11 locations.

Khan took ownership of the local franchise after it closed in 2022.