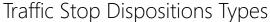

## Offense Reports Written Breakdown by Top Charge

In January 2022, 194 traffic stops were made within the city limits, resulting in 76 citations issued, 97 warnings given, and 21 offense/incident reports created. Of the 50 citations issued, 126 violations were included (see next slide).

## Citation Types Issued:

Of the **76** citations issued, **126** violations were included in the following types:

6

Driver's Residency of Traffic Stop Subject (according to DL):

| Map # | Case      | Date   | Address                             |
|-------|-----------|--------|-------------------------------------|
| 1     | 22-000024 | Jan 1  | 30300 SW BOONES FERRY RD            |
| 2     | 22-001314 | Jan 16 | SW WILSONVILLE RD & 15 FWY SB       |
| 3     | 22-001854 | Jan 23 | SW TOWN CENTER LOOP W & SW PARK PL  |
| 4     | 22-001897 | Jan 24 | 9125 SW RIDDER RD                   |
| 5     | 22-002216 | Jan 27 | SW BOECKMAN RD & SW CANYON CREEK RD |