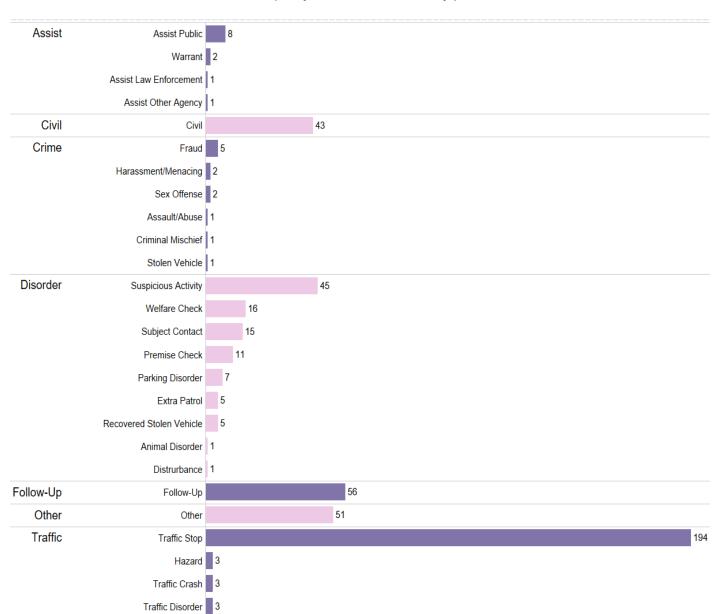

### Deputy Initiated Call Types

| 2 Calls 101 30 | I vice in the city of      | V V 113 | CIIVI | 110 | 1 41 | JIIC | 11 11 (1) | atca | Can      | ·yρ |     | Jaka | OVVII | Jan     |
|----------------|----------------------------|---------|-------|-----|------|------|-----------|------|----------|-----|-----|------|-------|---------|
| 6 11 6         | 6 11 7                     | 2021 2  |       |     |      |      |           | 2022 | 12-Month |     |     |      |       |         |
| Call Group     | Call Type                  | Feb     | Mar   | Apr | May  | Jun  | Jul       | Aug  | Sep      | Oct | Nov | Dec  | Jan   | Average |
| Alarm          | Alarm                      | 67      | 49    | 48  | 63   | 82   | 53        | 45   | 44       | 49  | 61  | 60   | 58    | 56.6    |
|                | Assist Fire/Medical        | 15      | 10    | 7   | 5    | 16   | 12        | 6    | 12       | 12  | 11  | 16   | 13    | 11.3    |
|                | Assist Law Enforcement     | 1       | 2     | 1   | 1    | 1    | 2         | 2    | 1        | 3   | 1   | 1    | -     | 1.5     |
|                | Assist Other Agency        | 11      | 11    | 11  | 5    | 11   | 15        | 9    | 14       | 12  | 10  | 6    | 6     | 10.1    |
| Assist         | Assist Public              | 36      | 36    | 43  | 51   | 44   | 46        | 34   | 30       | 33  | 29  | 31   | 32    | 37.1    |
|                | Marine Assist/Rescue       | -       | -     | -   | -    | -    | 1         | -    | -        | -   | -   | -    | -     | 1.0     |
|                | Missing Person             | 1       | 5     | 4   | 4    | 1    | 3         | 2    | 6        | 2   | 1   | 2    | 5     | 3.0     |
|                | Warrant                    | _       | _     | 1   | 1    | 3    | 1         | 2    | 1        | _   | _   | -    | -     | 1.5     |
| 6: 11          | Behavioral Health          | 78      | 81    | 21  | 24   | 37   | 68        | 92   | 86       | 68  | 21  | 19   | 25    | 51.7    |
| Civil          | Civil                      | 9       | 5     | 13  | 16   | 22   | 18        | 25   | 8        | 20  | 17  | 7    | 10    | 14.2    |
|                | Assault/Abuse              | 8       | 4     | 7   | 9    | 16   | 5         | 11   | 10       | 7   | 11  | 9    | 3     | 8.3     |
|                | Burglary                   | 1       | 3     | -   | 7    | 6    | 10        | 7    | 5        | 4   | -   | 8    | 7     | 5.8     |
|                | Criminal Mischief          | 8       | 6     | 12  | 9    | 19   | 13        | 8    | 10       | 9   | 10  | 30   | 6     | 11.7    |
|                | Domestic Violence          | 32      | 33    | 32  | 39   | 29   | 24        | 32   | 23       | 28  | 28  | 20   | 21    | 28.4    |
|                | Fraud                      | 22      | 21    | 14  | 20   | 15   | 7         | 20   | 15       | 15  | 10  | 15   | 19    | 16.1    |
|                | Harassment/Menacing        | 22      | 24    | 20  | 28   | 21   | 25        | 32   | 19       | 35  | 18  | 25   | 19    | 24.0    |
|                | Hit & Run                  | 13      | 9     | 11  | 15   | 16   | 15        | 12   | 13       | 20  | 8   | 19   | 16    | 13.9    |
| Crime          | Littering                  | -       | -     | -   | 1    | 1    | 2         | 1    | 2        | -   | 1   | -    | -     | 1.3     |
|                | Robbery                    | 3       | 1     | 1   | 1    | 3    | 1         | -    | -        | 1   | 1   | -    | -     | 1.5     |
|                | Sex Offense                | 4       | 2     | 2   | 3    | 2    | 4         | 4    | 2        | 2   | 1   | 3    | 2     | 2.6     |
|                | Stolen Vehicle             | 7       | 7     | 1   | 6    | 11   | 2         | 15   | 13       | 17  | 10  | 7    | 9     | 8.8     |
|                | Theft                      | 46      | 37    | 46  | 23   | 39   | 38        | 71   | 51       | 61  | 46  | 44   | 57    | 46.6    |
|                | Trespass                   | 15      | 16    | 10  | 11   | 14   | 12        | 18   | 18       | 17  | 14  | 19   | 13    | 14.8    |
|                | Vice                       | 3       | 6     | 7   | 4    | 3    | 4         | 3    | 2        | 4   | 1   | 2    | 3     | 3.5     |
|                | Viol. of Restraining Order | -       | 3     | 3   | 1    | 3    | 2         | 3    | 4        | 1   | 3   | -    | 3     | 2.6     |
|                | Animal Disorder            | 8       | 12    | 7   | 5    | 24   | 10        | 16   | 10       | 7   | 6   | 8    | 1     | 9.5     |
|                | Distrurbance               | 7       | 4     | 10  | 4    | 9    | 4         | 9    | 6        | 7   | 4   | 3    | 7     | 6.2     |
|                | Extra Patrol               | 3       | 3     | 7   | 7    | 4    | 7         | 3    | 1        | 2   | 1   | 2    | 3     | 3.6     |
|                | Fireworks                  | -       | 2     | -   | -    | 5    | 8         | 3    | 2        | -   | 3   | -    | 1     | 3.4     |
|                | Juvenile Disorder          | 5       | 6     | 10  | 16   | 16   | 4         | 12   | 14       | 14  | 3   | 4    | 2     | 8.8     |
|                | Marine Patrol              | -       | -     | -   | 1    | 2    | 1         | -    | -        | -   | 1   | -    | -     | 1.3     |
|                | Noise Disorder             | 9       | 7     | 15  | 12   | 15   | 17        | 16   | 8        | 18  | 12  | 13   | 14    | 13.0    |
|                | Ordinance Disorder         | -       | 2     | 1   | 1    | 2    | 2         | 4    | 1        | 2   | -   | 1    | 1     | 1.7     |
| Disorder       | Parking Disorder           | 13      | 21    | 26  | 17   | 25   | 35        | 28   | 34       | 23  | 27  | 20   | 28    | 24.8    |
|                | Premise Check              | 1       | -     | 1   | _    | 3    | -         | 1    | 1        | 1   | _   | -    | -     | 1.3     |
|                | Prowler                    | -       | -     | -   | 1    | 1    | 2         | _    | -        | -   | 2   |      | 1     | 1.4     |
|                | Recovered Stolen Vehicle   | 1       | _     | -   | -    | 3    | 2         | -    | 3        | 4   | 1   | 4    | 2     | 2.5     |
|                | Shots Fired                | 4       | 1     | -   | -    | 3    | -         | 1    | 2        | 3   | 6   | 5    | 4     | 3.2     |
|                | Subject Contact            | -       | -     | -   | -    | 1    | 1         | 1    | 2        | -   | -   | 1    | -     | 1.2     |
|                | Suspicious Activity        | 80      | 83    | 94  | 102  | 93   | 86        | 89   | 114      | 105 | 82  | 79   | 89    | 91.3    |
|                | Unwanted Person            | 11      | 14    | 7   | 10   | 7    | 10        | 16   | 10       | 6   | 13  | 3    | 7     | 9.5     |
|                | Welfare Check              | 43      | 46    | 32  | 29   | 57   | 31        | 38   | 41       | 31  | 25  | 27   | 34    | 36.2    |
| Follow-Up      | Follow-Up                  | 34      | 35    | 35  | 37   | 35   | 32        | 40   | 31       | 53  | 31  | 52   | 37    | 37.7    |
| Other          | Other                      | 18      | 17    | 29  | 20   | 21   | 17        | 20   | 21       | 11  | 8   | 15   | 14    | 17.6    |
|                | DUII                       | 7       | 3     | 13  | 14   | 11   | 10        | 5    | 7        | 3   | 5   | 7    | 2     | 7.3     |
| Traffic        | Hazard                     | 16      | 7     | 11  | 10   | 11   | 7         | 11   | 7        | 8   | 6   | 8    | 12    | 9.5     |
| Hanne          | Traffic Crash              | 13      | 19    | 20  | 26   | 18   | 23        | 25   | 23       | 15  | 14  | 33   | 13    | 20.2    |
|                | Traffic Disorder           | 10      | 29    | 32  | 22   | 30   | 23        | 37   | 28       | 25  | 24  | 27   | 16    | 25.3    |