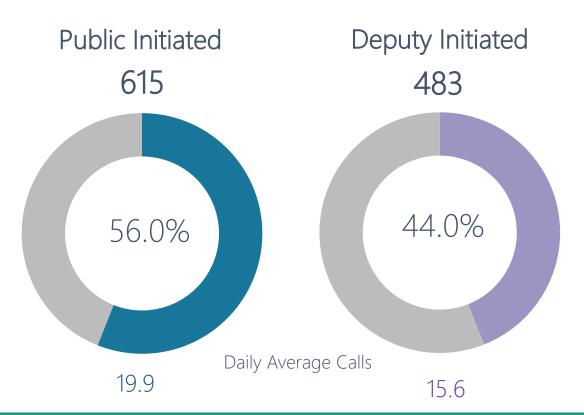

# Public Initiated Call Types

| Public Initiated               | Janu   | uary | %          |
|--------------------------------|--------|------|------------|
| rubiic illitiated              | 2021   | 2022 | Difference |
| Vice                           | 1      | 3    | 200%       |
| Violation of Restraining Order | 1      | 3    | 200%       |
| Burglary                       | 3      | 7    | 133%       |
| Assist Fire/Medical            | 6      | 13   | 117%       |
| Parking Disorder               | 13     | 28   | 115%       |
| Sex Offense                    | 1      | 2    | 100%       |
| Traffic Disorder               | 11     | 16   | 45%        |
| Unwanted Person                | 5      | 7    | 40%        |
| Hazard                         | 9      | 12   | 33%        |
| Traffic Crash                  | 10     | 13   | 30%        |
| Other                          | 11     | 14   | 27%        |
| Theft                          | 46     | 57   | 24%        |
| Welfare Check                  | 28     | 34   | 21%        |
| Alarm                          | 48     | 58   | 21%        |
| Suspicious Activity            | 74     | 89   | 20%        |
| Fraud                          | 16     | 19   | 19%        |
| Harassment/Menacing            | 16     | 19   | 19%        |
| Stolen Vehicle                 | 8      | 9    | 13%        |
| Assist Other Agency            | 6      | 6    | No change  |
| Extra Patrol                   | 3      | 3    | No change  |
| Juvenile Disorder              | 2      | 2    | No change  |
| Ordinance Disorder             | 1      | 1    | No change  |
| Shots Fired                    | 4      | 4    | No change  |
| Noise Disorder                 | 15     | 14   | -7%        |
| Distrurbance                   | 8      | 7    | -13%       |
| Criminal Mischief              | 7      | 6    | -14%       |
| Hit & Run                      | 19     | 16   | -16%       |
| Follow-Up                      | 44     | 37   | -16%       |
| Assist Public                  | 40     | 32   | -20%       |
| Civil                          | 13     | 10   | -23%       |
| Missing Person                 | 7      | 5    | -29%       |
| Trespass                       | <br>19 | 13   | -32%       |
| Recovered Stolen Vehicle       | 3      | 2    | -33%       |
| Domestic Violence              | 35     | 21   | -40%       |
| Fireworks                      | 2      | 1    | -50%       |
| Assault/Abuse                  | 7      | 3    | -57%       |
| Behavioral Health              | 63     | 25   | -60%       |
| DUII                           | 6      | 2    | -67%       |
| Animal Disorder                | 7      | 1    | -86%       |
| Assist Law Enforcement         | 1      | 0    | -100%      |
| Warrant                        | 1      | 0    | -100%      |
| Littering                      | 1      | 0    |            |
| Robbery                        |        | 0    | -100%      |
| Prowler                        | 0      |      | -100%      |
| Gerand Totals                  | 622    | 615  | NC<br>104  |
| Gerand Totals                  | 022    | 013  | -1%        |

# Deputy Initiated Call Types

| D 1 1 22 1 1             | Janı | uary | %          |
|--------------------------|------|------|------------|
| Deputy Initiated         | 2021 | 2022 | Difference |
| Extra Patrol             | 1    | 5    | 400%       |
| Recovered Stolen Vehicle | 1    | 5    | 400%       |
| Welfare Check            | 4    | 16   | 300%       |
| Civil                    | 13   | 43   | 231%       |
| Fraud                    | 2    | 5    | 150%       |
| Other                    | 26   | 51   | 96%        |
| Parking Disorder         | 4    | 7    | 75%        |
| Traffic Stop             | 187  | 194  | 4%         |
| Follow-Up                | 55   | 56   | 2%         |
| Assault/Abuse            | 1    | 1    | No change  |
| Hazard                   | 4    | 3    | -25%       |
| Subject Contact          | 23   | 15   | -35%       |
| Assist Public            | 13   | 8    | -38%       |
| Assist Law Enforcement   | 2    | 1    | -50%       |
| Assist Other Agency      | 2    | 1    | -50%       |
| Traffic Disorder         | 6    | 3    | -50%       |
| Suspicious Activity      | 91   | 45   | -51%       |
| Premise Check            | 47   | 11   | -77%       |
| Alarm                    | 2    | 0    | -100%      |
| Assist Fire/Medical      | 1    | 0    | -100%      |
| Burglary                 | 1    | 0    | -100%      |
| Domestic Violence        | 1    | 0    | -100%      |
| Escape/Pursuit           | 1    | 0    | -100%      |
| Theft                    | 1    | 0    | -100%      |
| Juvenile Disorder        | 1    | 0    | -100%      |
| Ordinance Disorder       | 1    | 0    | -100%      |
| Warrant                  | 0    | 2    | NC         |
| Criminal Mischief        | 0    | 1    | NC         |
| Harassment/Menacing      | 0    | 2    | NC         |
| Sex Offense              | 0    | 2    | NC         |
| Stolen Vehicle           | 0    | 1    | NC         |
| Animal Disorder          | 0    | 1    | NC         |
| Distrurbance             | 0    | 1    | NC         |
| Traffic Crash            | 0    | 3    | NC         |
| Grand Total              | 491  | 483  | -2%        |