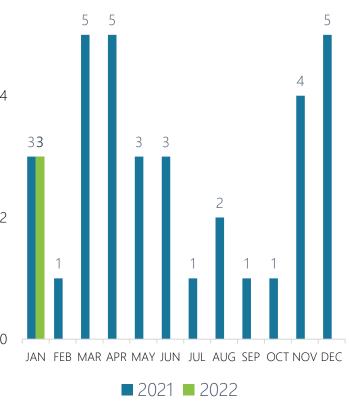

## Offense Reports Written Breakdown by Top Charge

In January 2022, 194 traffic stops were made within the city limits, resulting in 76 citations issued, 97 warnings given, and 21 offense/incident reports created. Of the 50 citations issued, 126 violations were included (see next slide).