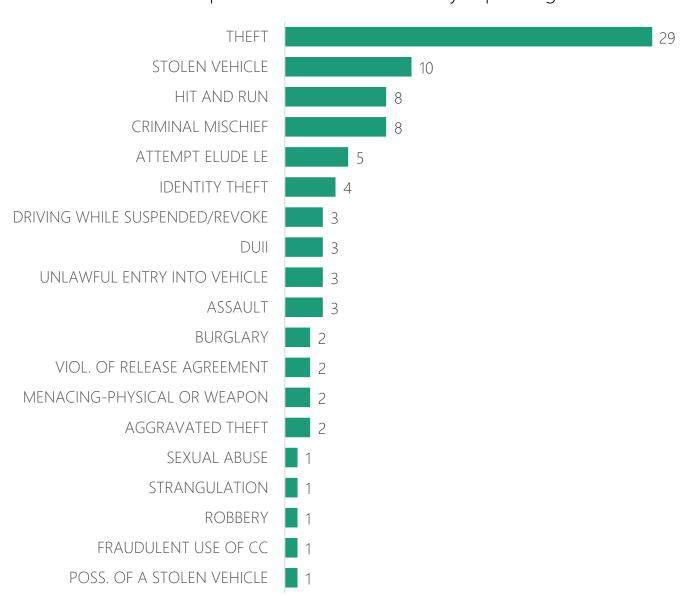

## Offense Reports Written Breakdown by Top Charge

In January 2022, 194 traffic stops were made within the city limits, resulting in 76 citations issued, 97 warnings given, and 21 offense/incident reports created. Of the 50 citations issued, 126 violations were included (see next slide).