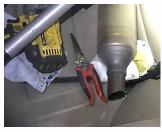

information on how to protect themselves going forward, and learn about current fraud trends.

For more information about the FBI and FTC offer, visit FBI.gov or FTC.gov.

On January 31, Wilsonville Police officers intercepted a catalytic converter thief who'd just wreaked havoc at a local car dealership. Deputies spotted a black Mercedes milling around inside the dealership's parking lot just after 1:00 a.m., and made contact with the driver. The driver, wanted on warrants, was taken to jail and the converters were returned to the business. Keen eyes, Deputies A. Gilbert, J. Chapman, and Z. Gerry. Thank you.