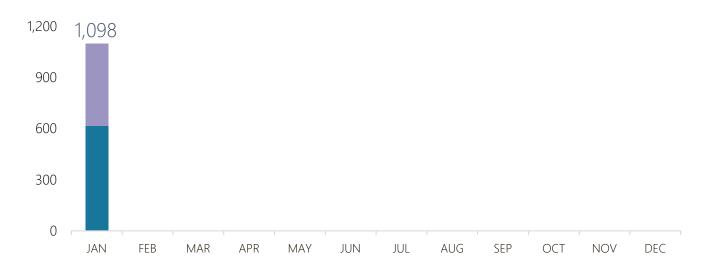

# WILSONVILLE MONTHLY ACTIVITY REPORT January 2022

CITY OF WILSONVILLE POLICE DEPARTMENT 30000 SW Town Center Loop Wilsonville, OR 97070

In Partnership with

| Median Hold & Response Times for Public Initiated Calls |           |                      |  |  |  |  |  |
|---------------------------------------------------------|-----------|----------------------|--|--|--|--|--|
| Duration Type                                           | All Calls | Priority 1 & 2 Calls |  |  |  |  |  |
| Hold Duration<br>(Input to Dispatch)                    | 3:48      | 2:08                 |  |  |  |  |  |
| Response Duration<br>(Dispatch to Arrival)              | 6:18      | 6:43                 |  |  |  |  |  |