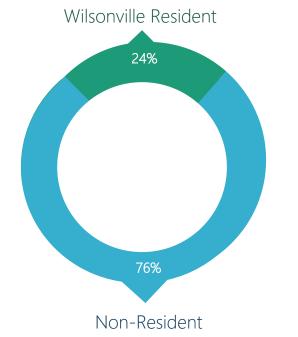

## Citation Types Issued:

Of the **76** citations issued, **126** violations were included in the following types:

6

Driver's Residency of Traffic Stop Subject (according to DL):

| Map # | Case      | Date   | Address                             |
|-------|-----------|--------|-------------------------------------|
| 1     | 22-000024 | Jan 1  | 30300 SW BOONES FERRY RD            |
| 2     | 22-001314 | Jan 16 | SW WILSONVILLE RD & 15 FWY SB       |
| 3     | 22-001854 | Jan 23 | SW TOWN CENTER LOOP W & SW PARK PL  |
| 4     | 22-001897 | Jan 24 | 9125 SW RIDDER RD                   |
| 5     | 22-002216 | Jan 27 | SW BOECKMAN RD & SW CANYON CREEK RD |