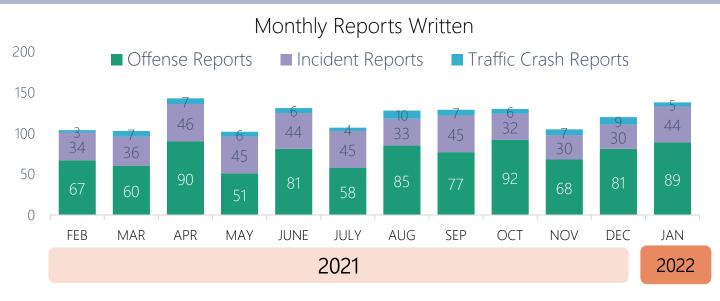

## Offense Reports Written Breakdown by Top Charge

In January 2022, 194 traffic stops were made within the city limits, resulting in 76 citations issued, 97 warnings given, and 21 offense/incident reports created. Of the 50 citations issued, 126 violations were included (see next slide).