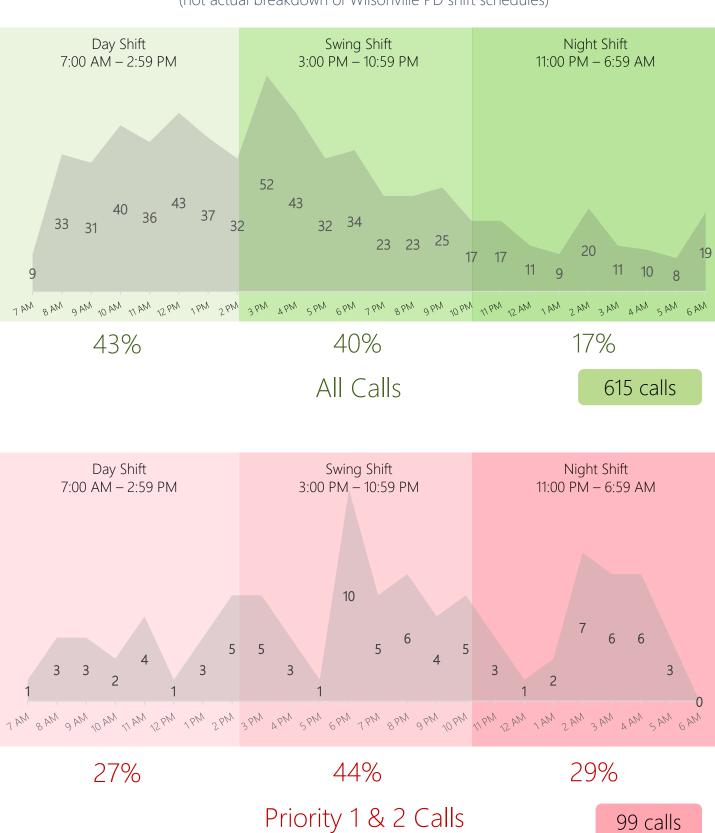

Public Initiated Calls for Service Breakdown by Hour of Day & Shift Time Groupings (not actual breakdown of Wilsonville PD shift schedules)