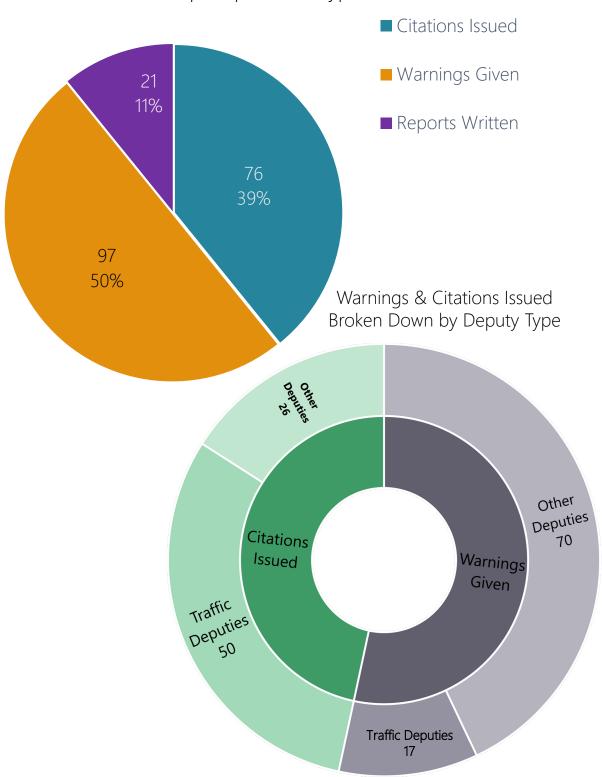

## Citation Types Issued:

Of the **76** citations issued, **126** violations were included in the following types:

6

Driver's Residency of Traffic Stop Subject (according to DL):

| Map # | Case      | Date   | Address                             |
|-------|-----------|--------|-------------------------------------|
| 1     | 22-000024 | Jan 1  | 30300 SW BOONES FERRY RD            |
| 2     | 22-001314 | Jan 16 | SW WILSONVILLE RD & 15 FWY SB       |
| 3     | 22-001854 | Jan 23 | SW TOWN CENTER LOOP W & SW PARK PL  |
| 4     | 22-001897 | Jan 24 | 9125 SW RIDDER RD                   |
| 5     | 22-002216 | Jan 27 | SW BOECKMAN RD & SW CANYON CREEK RD |