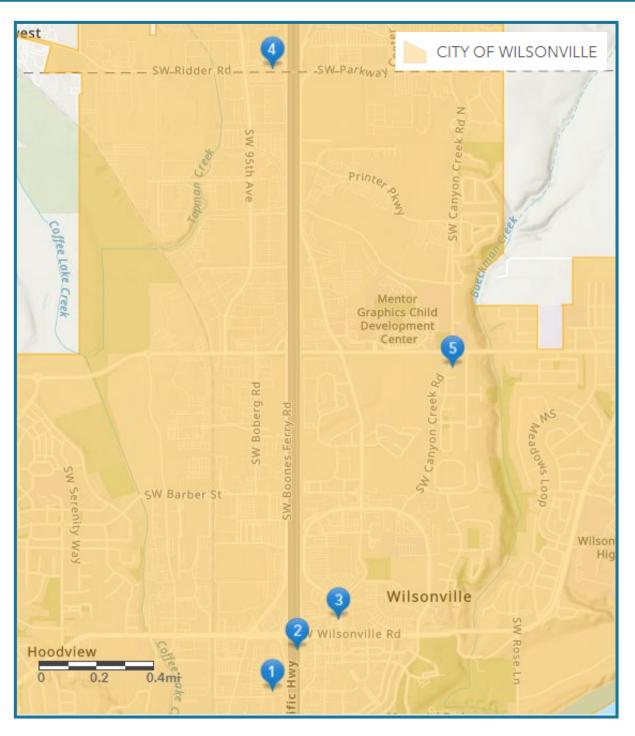

## Citation Types Issued:

Of the **76** citations issued, **126** violations were included in the following types:

6

Driver's Residency of Traffic Stop Subject (according to DL):

| Map # | Case      | Date   | Address                             |
|-------|-----------|--------|-------------------------------------|
| 1     | 22-000024 | Jan 1  | 30300 SW BOONES FERRY RD            |
| 2     | 22-001314 | Jan 16 | SW WILSONVILLE RD & 15 FWY SB       |
| 3     | 22-001854 | Jan 23 | SW TOWN CENTER LOOP W & SW PARK PL  |
| 4     | 22-001897 | Jan 24 | 9125 SW RIDDER RD                   |
| 5     | 22-002216 | Jan 27 | SW BOECKMAN RD & SW CANYON CREEK RD |