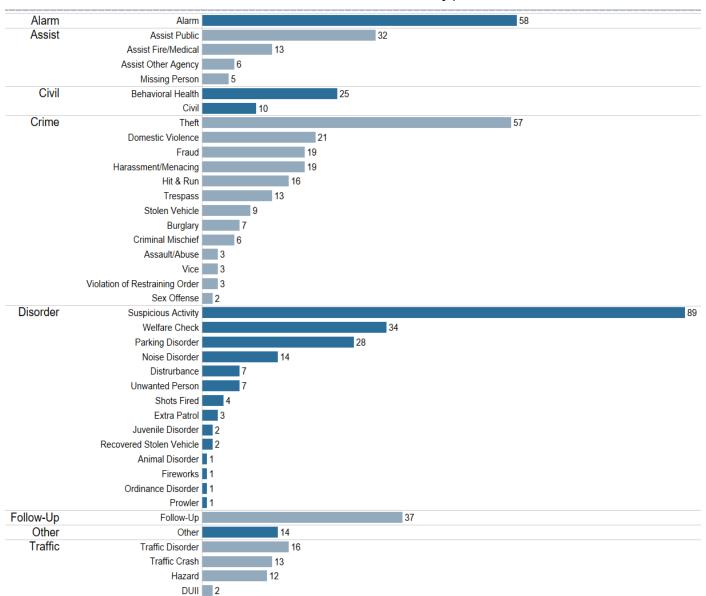

0 SW Town Center Loop Wilsonville, OR 97070

In Partnership with







| Median Hold & Response Times for Public Initiated Calls |           |                      |  |  |  |  |  |
|---------------------------------------------------------|-----------|----------------------|--|--|--|--|--|
| Duration Type                                           | All Calls | Priority 1 & 2 Calls |  |  |  |  |  |
| Hold Duration<br>(Input to Dispatch)                    | 3:48      | 2:08                 |  |  |  |  |  |
| Response Duration<br>(Dispatch to Arrival)              | 6:18      | 6:43                 |  |  |  |  |  |

Public Initiated Calls for Service Breakdown by Hour of Day & Shift Time Groupings (not actual breakdown of Wilsonville PD shift schedules)



#### Public Initiated Call Types



### Deputy Initiated Call Types



| 2 Calls 101 30 | I vice in the city of      | V V 113 | CIIVI | 110 | 1 41 | JIIC | 11 11 (1) | atca | Can      | ·yρ |     | Jaka | OVVII | Jan     |
|----------------|----------------------------|---------|-------|-----|------|------|-----------|------|----------|-----|-----|------|-------|---------|
| 6 11 6         | 6 11 7                     | 2021 2  |       |     |      |      |           | 2022 | 12-Month |     |     |      |       |         |
| Call Group     | Call Type                  | Feb     | Mar   | Apr | May  | Jun  | Jul       | Aug  | Sep      | Oct | Nov | Dec  | Jan   | Average |
| Alarm          | Alarm                      | 67      | 49    | 48  | 63   | 82   | 53        | 45   | 44       | 49  | 61  | 60   | 58    | 56.6