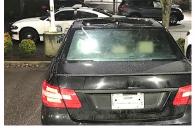

information on how to protect themselves going forward, and learn about current fraud trends.

For more information about the FBI and FTC offer, visit FBI.gov or FTC.gov.

On January 31, Wilsonville Police officers intercepted a catalytic converter thief who'd just wreaked havoc at a local car dealership. Deputies spotted a black Mercedes milling around inside the dealership's parking lot just after 1:00 a.m., and made contact with the driver. The driver, wanted on warrants, was taken to jail and the converters were returned to the business. Keen eyes, Deputies A. Gilbert, J. Chapman, and Z. Gerry. Thank you.

#### **Cat Thief Nabbed**