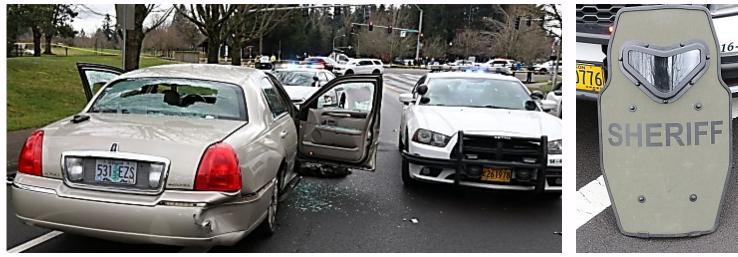

## City of Wilsonville Police February 2023

FEBRUARY 14 OFFICER INVOLVED SHOOTING

Midday on February 14 in Wilsonville, deputies stopped the driver and passenger of a stolen Lincoln Town Car near the intersection of SW Wilsonville Rd and SW Town Center Loop E.

At least one of the vehicle's occupants was armed and an exchange of gunfire took place. Both occupants and a patrol vehicle were struck.

Occupants of the stolen vehicle were transported by ambulance to a local hospital after life-saving measures and aid were rendered at the scene.

The investigation in this matter is being led by Clackamas County's Interagency Major

Crimes Team in collaboration with the District Attorney's Office. The team includes Oregon State Police, Milwaukie Police, Lake Oswego Police, Canby Police, and Tualatin Police. *Case 23-003313* 