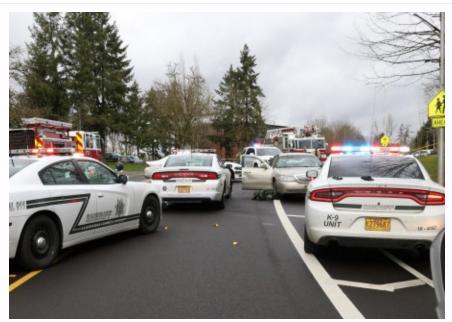

## City of Wilsonville Police February 2023

FEBRUARY 14 OFFICER INVOLVED SHOOTING

Midday on February 14 in Wilsonville, deputies stopped the driver and passenger of a stolen Lincoln Town Car near the intersection of SW Wilsonville Rd and SW Town Center Loop E.

At least one of the vehicle's occupants was armed and an exchange of gunfire took place. Both occupants and a patrol vehicle were struck.

Occupants of the stolen vehicle were transported by ambulance to a local hospital after life-saving measures and aid were rendered at the scene.

The investigation in this matter is being led by Clackamas County's Interagency Major

Crimes Team in collaboration with the District Attorney's Office. The team includes Oregon State Police, Milwaukie Police, Lake Oswego Police, Canby Police, and Tualatin Police. *Case 23-003313* 