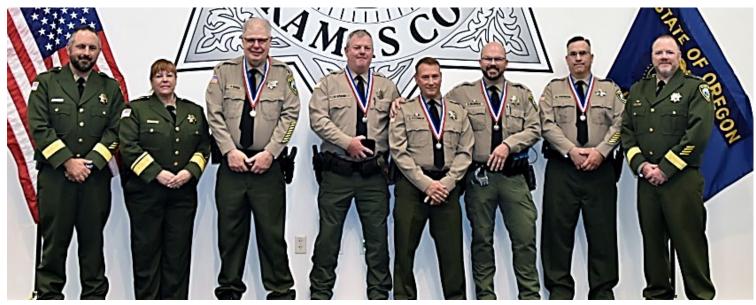

## CCSO Awards Ceremony 2023

Clackamas County Sheriff's Office recently held its 2023 awards ceremony. It took place at their main building on SE Sunnybrook Blvd in Clackamas on April 25, 2024.

Among the many honored during this presentation were Sergeant Jason Ritter, and Deputies Chris O'Connor and Zachary Keirsey for the Lifesaving Award; and Sergeant Matt Swanson, Detective Scott Eggleston, and Deputy Chris O'Connor for the Medal of Valor. These awards were related to the Valentine's Day shooting here in Wilsonville in 2022.

We are proud to be working alongside these fine professionals.

Below, pictured L-R: Undersheriff Michael Copenhaver, Sheriff Angie Brandenburg, Deputies James Keen, Sam Eason, Chris O'Connor, Scott McBride, Sergeant Matt Swanson, Undersheriff Jesse Ashby