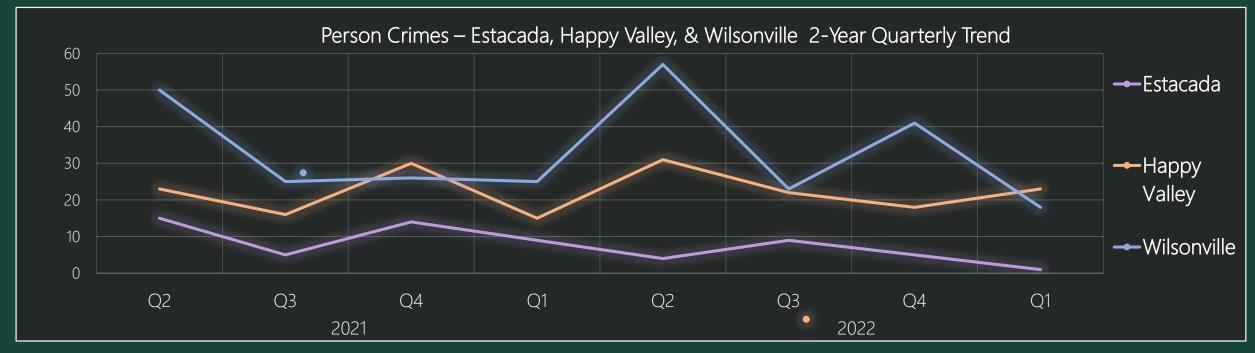

## Quarterly MFR Patrol Measures

Person & Property Crimes

Q2 2022 – Q1 2023

(last 8 quarters)

**Enhanced Law Enforcement District** 

| Person Crimes |          | 2021  |        |        | 2022   |        |        |      | 2023   |
|---------------|----------|-------|--------|--------|--------|--------|--------|------|--------|
|               |          | Q2    | Q3     | Q4     | Q1     | Q2     | Q3     | Q4   | Q1     |
| All Programs  | % Change | 29.3% | -13.8% | 2.2%   | -18.7% | 25.6%  | 17.0%  | -19% | -17.3% |
|               | # crimes | 485   | 418    | 427    | 347    | 451    | 528    | 428  | 354    |
| CCSO Patrol   | % Change | 24.1% | -6.3%  | -4.0%  | -16.5% | 16.6%  | 32.0%  | -23% | -14.3% |
|               | # crimes | 397   | 372    | 357    | 298    | 359    | 474    | 364  | 312    |
| ELED          | % Change | 6.8%  | 6.4%   | 08%    | -8.1%  | 9.1%   | 22.1%  | -27% | -25.6% |
|               | # crimes | 234   | 249    | 247    | 227    | 253    | 309    | 227  | 169    |
| Estacada      | % Change | 50.0% | -66.7% | 180.0% | -35.7% | -55.6% | 125.0% | -44% | -80.0% |
|               | # crimes | 15    | 5      | 14     | 9      | 4      | 9      | 5    | 1      |
| Happy Valley  | % Change | 43.8% | -30.4% | 62.5%  | -50.0% | 106.7% | -29.0% | -18% | 27.8%  |
|               | # crimes | 23    | 16     | 30     | 15     | 31     | 22     | 18   | 23     |
| Wilsonville   | % Change | 72.4% | -50.0% | 20.0%  | -3.8%  | 111.1% | -59.6% | 78%  | -56.1% |
|               | # crimes | 50    | 25     | 26     | 25     | 57     | 23     | 41   | 18     |