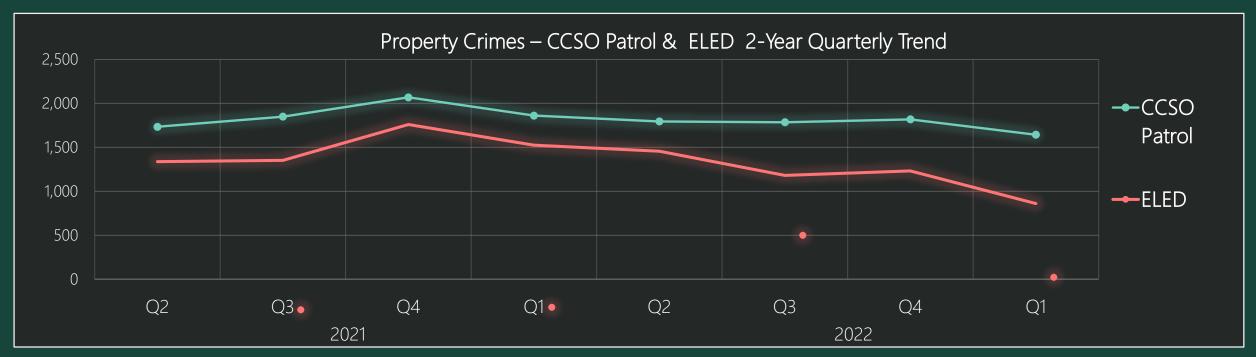

## Quarterly MFR Patrol Measures

Person & Property Crimes

Q2 2022 – Q1 2023

(last 8 quarters)

**Enhanced Law Enforcement District** 

| Person Crimes |          | 2021  |        |        | 2022   |        |        |      | 2023   |
|---------------|----------|-------|--------|--------|--------|--------|--------|------|--------|
|               |          | Q2    | Q3     | Q4     | Q1     | Q2     | Q3     | Q4   | Q1     |
| All Programs  | % Change | 29.3% | -13.8% | 2.2%   | -18.7% | 25.6%  | 17.0%  | -19% | -17.3% |
|               | # crimes | 485   | 418    | 427    | 347    | 451    | 528    | 428  | 354    |
| CCSO Patrol   | % Change | 24.1% | -6.3%  | -4.0%  | -16.5% | 16.6%  | 32.0%  | -23% | -14.3% |
|               | # crimes | 397   | 372    | 357    | 298    | 359    | 474    | 364  | 312    |
| ELED          | % Change | 6.8%  | 6.4%   | 08%    | -8.1%  | 9.1%   | 22.1%  | -27% | -25.6% |
|               | # crimes | 234   | 249    | 247    | 227    | 253    | 309    | 227  | 169    |
| Estacada      | % Change | 50.0% | -66.7% | 180.0% | -35.7% | -55.6% | 125.0% | -44% | -80.0% |
|               | # crimes | 15    | 5      | 14     | 9      | 4      | 9      | 5    | 1      |
| Happy Valley  | % Change | 43.8% | -30.4% | 62.5%  | -50.0% | 106.7% | -29.0% | -18% | 27.8%  |
|               | # crimes | 23    | 16     | 30     | 15     | 31     | 22     | 18   | 23     |
| Wilsonville   | % Change | 72.4% | -50.0% | 20.0%  | -3.8%  | 111.1% | -59.6% | 78%  | -56.1% |
|               | # crimes | 50    | 25     | 26     | 25     | 57     | 23     | 41   | 18     |