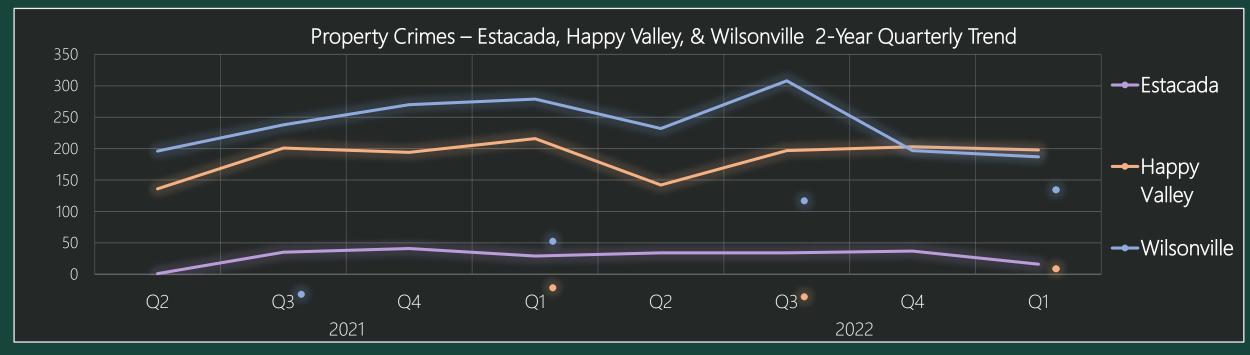

## Quarterly MFR Patrol Measures

Person & Property Crimes

Q2 2022 – Q1 2023

(last 8 quarters)

**Enhanced Law Enforcement District** 

| Person Crimes |          | 2021  |        |        | 2022   |        |        |      | 2023   |
|---------------|----------|-------|--------|--------|--------|--------|--------|------|--------|
|               |          | Q2    | Q3     | Q4     | Q1     | Q2     | Q3     | Q4   | Q1     |
| All Programs  | % Change | 29.3% | -13.8% | 2.2%   | -18.7% | 25.6%  | 17.0%  | -19% | -17.3% |
|               | # crimes | 485   | 418    | 427    | 347    | 451    | 528    | 428  | 354    |
| CCSO Patrol   | % Change | 24.1% | -6.3%  | -4.0%  | -16.5% | 16.6%  | 32.0%  | -23% | -14.3% |
|               | # crimes | 397   | 372    | 357    | 298    | 359    | 474    | 364  | 312    |
| ELED          | % Change | 6.8%  | 6.4%   | 08%    | -8.1%  | 9.1%   | 22.1%  | -27% | -25.6% |
|               | # crimes | 234   | 249    | 247    | 227    | 253    | 309    | 227  | 169    |
| Estacada      | % Change | 50.0% | -66.7% | 180.0% | -35.7% | -55.6% | 125.0% | -44% | -80.0% |
|               | # crimes | 15    | 5      | 14     | 9      | 4      | 9      | 5    | 1      |
| Happy Valley  | % Change | 43.8% | -30.4% | 62.5%  | -50.0% | 106.7% | -29.0% | -18% | 27.8%  |
|               | # crimes | 23    | 16     | 30     | 15     | 31     | 22     | 18   | 23     |
| Wilsonville   | % Change | 72.4% | -50.0% | 20.0%  | -3.8%  | 111.1% | -59.6% | 78%  | -56.1% |
|               | # crimes | 50    | 25     | 26     | 25     | 57     | 23     | 41   | 18     |