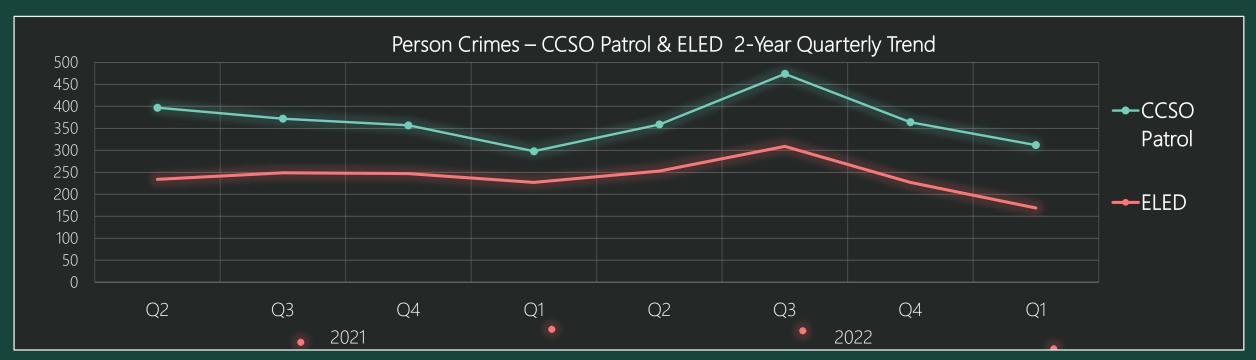

## Quarterly MFR Patrol Measures

Person & Property Crimes

Q2 2022 – Q1 2023

(last 8 quarters)

**Enhanced Law Enforcement District** 

| Person Crimes |          | 2021  |        |        | 2022   |        |        |      | 2023   |
|---------------|----------|-------|--------|--------|--------|--------|--------|------|--------|
|               |          | Q2    | Q3     | Q4     | Q1     | Q2     | Q3     | Q4   | Q1     |
| All Programs  | % Change | 29.3% | -13.8% | 2.2%   | -18.7% | 25.6%  | 17.0%  | -19% | -17.3% |
|               | # crimes | 485   | 418    | 427    | 347    | 451    | 528    | 428  | 354    |
| CCSO Patrol   | % Change | 24.1% | -6.3%  | -4.0%  | -16.5% | 16.6%  | 32.0%  | -23% | -14.3% |
|               | # crimes | 397   | 372    | 357    | 298    | 359    | 474    | 364  | 312    |
| ELED          | % Change | 6.8%  | 6.4%   | 08%    | -8.1%  | 9.1%   | 22.1%  | -27% | -25.6% |
|               | # crimes | 234   | 249    | 247    | 227    | 253    | 309    | 227  | 169    |
| Estacada      | % Change | 50.0% | -66.7% | 180.0% | -35.7% | -55.6% | 125.0% | -44% | -80.0% |
|               | # crimes | 15    | 5      | 14     | 9      | 4      | 9      | 5    | 1      |
| Happy Valley  | % Change | 43.8% | -30.4% | 62.5%  | -50.0% | 106.7% | -29.0% | -18% | 27.8%  |
|               | # crimes | 23    | 16     | 30     | 15     | 31     | 22     | 18   | 23     |
| Wilsonville   | % Change | 72.4% | -50.0% | 20.0%  | -3.8%  | 111.1% | -59.6% | 78%  | -56.1% |
|               | # crimes | 50    | 25     | 26     | 25     | 57     | 23     | 41   | 18     |