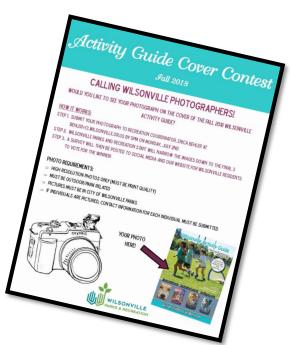

#### **Activity Guide Cover Contest**

Calling all photographers! The department is hosting a cover contest for the Fall 2018 Activity Guide. Community members may submit park and outdoor, print quality images to Recreation Coordinator, Erica Behler until Monday July 2nd. The top three photos will be picked by Parks and Recreation staff and then a social media poll will be posted to decide the winner!