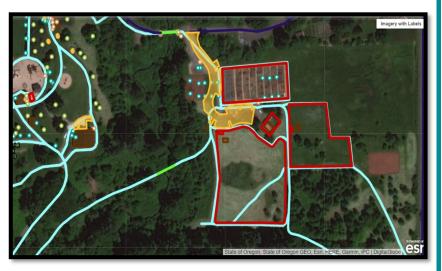

Continued implementation of Memorial Park Master-Plan (Cartegraph outlining of relocated dog park)