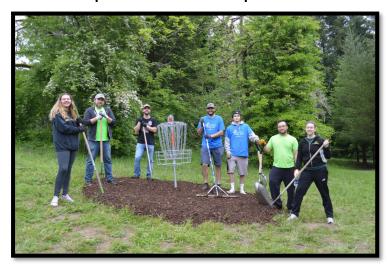

#### **WERK Day**

The annual City
WERK Day was held
at Memorial Park
on Saturday, May
12th. An estimated
200 people
attended and
several parks tasks
were completed
including painting

of picnic tables, spreading of bark dust and invasive species removal. The rotary club served a complementary breakfast before the event began.