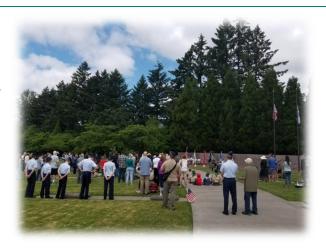

#### **Memorial Day Ceremony**

The Korean War Veterans Associations (KWVA) held a free, public Memorial Day Observance Ceremony on Monday, May 28th in Town Center Parks. The event featured the national anthem, presentation of colors, wreath laying ceremony, various speakers, POW/MIA recitation, closing prayer, TAPS and retiring of the colors. An estimated 200 people attended.