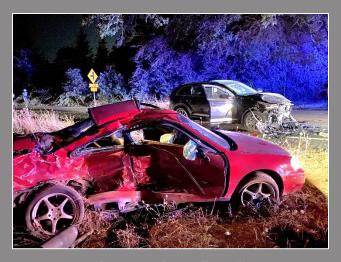

On September 6, Wilsonville Police responded to a fatal traffic crash at SW Stafford Rd and SW Newland Rd. Christian Mei, 16, was the driver of a red 2001 Honda Acura. He lost control of his vehicle and crossed the centerline, where he struck an oncoming 2019 Audi SUV, occupied by a family of three. All parties were transported to medical; however, Mei's passenger, Nicholas King, also 16, was pronounced deceased at the scene.

These types of accidents are traumatic for all persons involved, and touch many lives--family, friends, communities, and first responders.

While patrolling on September 13, Wilsonville's Officer Justin Smith, a deputy with the Clackamas County Sheriff's Office happened across a male with a belt around his neck walking along SW Boones Ferry Rd near SW Nike Dr. The subject was behaving strangely and Officer Smith made contact. He soon recognized the subject was Isidro Patricio Aguilera Jr., a murder suspect wanted by Woodburn Police.