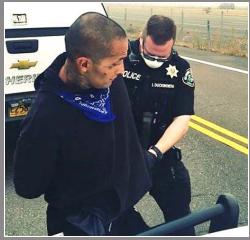

These types of accidents are traumatic for all persons involved, and touch many lives--family, friends, communities, and first responders.

While patrolling on September 13, Wilsonville's Officer Justin Smith, a deputy with the Clackamas County Sheriff's Office happened across a male with a belt around his neck walking along SW Boones Ferry Rd near SW Nike Dr. The subject was behaving strangely and Officer Smith made contact. He soon recognized the subject was Isidro Patricio Aguilera Jr., a murder suspect wanted by Woodburn Police.

What gave him away so quickly? His distinctive tattoos.
Officer Isaiah Duckworth, another deputy with Clackamas
County, backed up Officer Smith and Mr. Aguilera Jr. was taken
into custody without incident. He was later remanded to
Woodburn Police.

Left: Officer Isaiah Duckworth, a deputy with Clackamas County