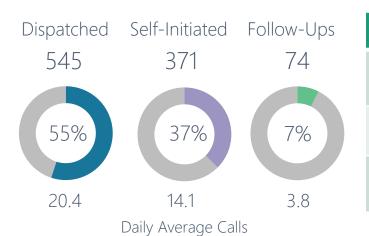

Dispatched Calls for Service Breakdown by Hour of Day & Shift Time Groupings (not actual breakdown of Wilsonville PD shift schedules)

## Dispatched Call Types

| Call Type                                              | September |           |            |      |  |  |  |  |  |  |
|--------------------------------------------------------|-----------|-----------|------------|------|--|--|--|--|--|--|
| Ca , po                                                | 2019      | # Diff.   | % Diff.    | 2020 |  |  |  |  |  |  |
| ABANDONED VEHICLE / PROPERTY                           | 20        | -4        | -20%       | 16   |  |  |  |  |  |  |
| ALARM                                                  | 59        | -11       | -19%       | 48   |  |  |  |  |  |  |
| ANIMAL COMPLAINT                                       | 26        | -15       | -58%       | 11   |  |  |  |  |  |  |
| ARSON                                                  | 0         | 1         | NC         | 1    |  |  |  |  |  |  |
| ASSAULT                                                | 5         | -4        | -80%       | 1    |  |  |  |  |  |  |
| ASSIST PUBLIC                                          | 46        | -7        | -15%       | 39   |  |  |  |  |  |  |
| BEHAVIORAL HEALTH INCIDENT                             | 11        | 13        | 118%       | 24   |  |  |  |  |  |  |
| BURGLARY                                               | 3         | No Change | No Change  | 3    |  |  |  |  |  |  |
| COVER OFFICER                                          | 1         | -1        | -100%      | 0    |  |  |  |  |  |  |
| CRIMINAL MISCHIEF                                      | 11        | 7         | 64%        | 18   |  |  |  |  |  |  |
| DEATH INVESTIGATION                                    | 1         | No Change | No Change  | 1    |  |  |  |  |  |  |
| DISTURBANCE                                            | 5         | 3         | 60%        | 8    |  |  |  |  |  |  |
| DOMESTIC DISTURBANCE                                   | 24        | -7        | -29%       | 17   |  |  |  |  |  |  |
| DUII                                                   | 6         | -4        | -67%       | 2    |  |  |  |  |  |  |
| EXTRA PATROL REQUEST                                   | 1         | 2         | 200%       | 3    |  |  |  |  |  |  |
| FIRE SERVICES                                          | 15        | -13       | -87%       | 2    |  |  |  |  |  |  |
| FRAUD                                                  | 29        | -11       | -38%       | 18   |  |  |  |  |  |  |
| HAZARD                                                 | 14        | -9        | -64%       | 5    |  |  |  |  |  |  |
| HIT & RUN                                              | 9         | No Change | No Change  | 9    |  |  |  |  |  |  |
| JUVENILE RELATED                                       | 23        | -11       | -48%       | 12   |  |  |  |  |  |  |
| LITTERING                                              | 0         | 2         | NC         | 2    |  |  |  |  |  |  |
| MENACING                                               | 0         | 2         | NC         | 2    |  |  |  |  |  |  |
| MINOR IN POSSESSION                                    | 3         | -3        | -100%      | 0    |  |  |  |  |  |  |
| MISSING PERSON                                         | 9         | -6        | -67%       | 3    |  |  |  |  |  |  |
| NOISE COMPLAINT                                        | 6         | 7         | 117%       | 13   |  |  |  |  |  |  |
| OVERDOSE                                               | 0         | 1         | NC         | 1    |  |  |  |  |  |  |
| PREMISE CHECK                                          | 2         | -2        | -100%      | 0    |  |  |  |  |  |  |
| PROMISCUOUS SHOOTING                                   | 1         | -1        | -100%      | 0    |  |  |  |  |  |  |
| RECOVERED STOLEN VEHICLE                               | 2         | -1        | -50%       | 1    |  |  |  |  |  |  |
| ROBBERY                                                | 0         | 1         | -30%<br>NC | 1    |  |  |  |  |  |  |
| SEX CRIMES                                             | 2         | -1        | -50%       | 1    |  |  |  |  |  |  |
| STOLEN VEHICLE                                         |           |           |            | •    |  |  |  |  |  |  |
|                                                        | 5         | -3        | 120%       | 11   |  |  |  |  |  |  |
| SUICIDE THREAT / ATTEMPT                               | 16        | _         | -19%       | 13   |  |  |  |  |  |  |
| SUSPECT CONTACT<br>SUSPICIOUS CIRCUMSTANCES / PERSON / | 1         |           | No Change  | 1    |  |  |  |  |  |  |
| VEHICLE                                                | 78        | 28        | 36%        | 106  |  |  |  |  |  |  |
| THEFT                                                  | 24        | 33        | 138%       | 57   |  |  |  |  |  |  |
| THREAT/HARASSMENT                                      | 21        | -1        | -5%        | 20   |  |  |  |  |  |  |
| TRAFFIC / PARKING COMPLAINT                            | 23        | -8        | -35%       | 15   |  |  |  |  |  |  |
| TRAFFIC CRASH                                          | 14        | -6        | -43%       | 8    |  |  |  |  |  |  |
| UNWANTED / TRESPASS                                    | 22        | -3        | -14%       | 19   |  |  |  |  |  |  |
| VICE COMPLAINT                                         | 11        | -6        | -55%       | 5    |  |  |  |  |  |  |
| VIOL. RESTRAINING ORDER                                | 4         | 2         | 50%        | 6    |  |  |  |  |  |  |
| WARRANT SERVICE                                        | 1         | 1         | 100%       | 2    |  |  |  |  |  |  |
| WELFARE CHECK                                          | 37        | -17       | -46%       | 20   |  |  |  |  |  |  |
| Grand Total                                            | 591       | -46       | -8%        | 545  |  |  |  |  |  |  |