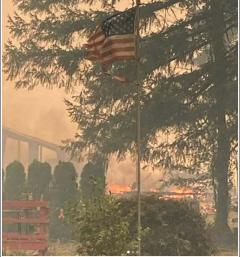

## City of Wilsonville Police

volume 3 , issue 9 , published october 8, 2020 ,  $September\ 2020$ 

September's heat and unusually strong winds triggered an unprecedented wildfire event for Clackamas County and surrounding areas.

Although the fires are considered contained at this time, for many people and their pets, picking up the pieces and rebuilding is just beginning.

For information about the fires, updates, and resources available to persons needing help, please visit: https://www.clackamas.us/wildfires.