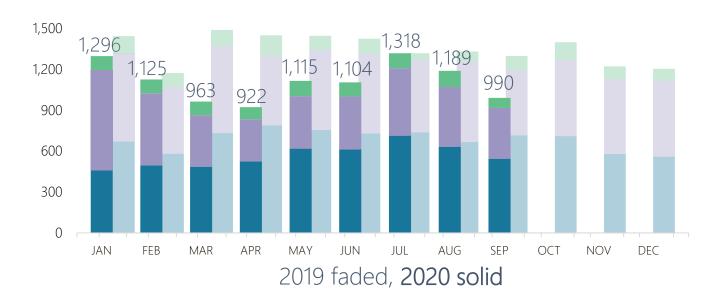

## Dispatched Call Types

| Call Type                                              | September |           |            |      |  |  |  |  |  |  |
|--------------------------------------------------------|-----------|-----------|------------|------|--|--|--|--|--|--|
| Ca , po                                                | 2019      | # Diff.   | % Diff.    | 2020 |  |  |  |  |  |  |
| ABANDONED VEHICLE / PROPERTY                           | 20        | -4        | -20%       | 16   |  |  |  |  |  |  |
| ALARM                                                  | 59        | -11       | -19%       | 48   |  |  |  |  |  |  |
| ANIMAL COMPLAINT                                       | 26        | -15       | -58%       | 11   |  |  |  |  |  |  |
| ARSON                                                  | 0         | 1         | NC         | 1    |  |  |  |  |  |  |
| ASSAULT                                                | 5         | -4        | -80%       | 1    |  |  |  |  |  |  |
| ASSIST PUBLIC                                          | 46        | -7        | -15%       | 39   |  |  |  |  |  |  |
| BEHAVIORAL HEALTH INCIDENT                             | 11        | 13        | 118%       | 24   |  |  |  |  |  |  |
| BURGLARY                                               | 3         | No Change | No Change  | 3    |  |  |  |  |  |  |
| COVER OFFICER                                          | 1         | -1        | -100%      | 0    |  |  |  |  |  |  |
| CRIMINAL MISCHIEF                                      | 11        | 7         | 64%        | 18   |  |  |  |  |  |  |
| DEATH INVESTIGATION                                    | 1         | No Change | No Change  | 1    |  |  |  |  |  |  |
| DISTURBANCE                                            | 5         | 3         | 60%        | 8    |  |  |  |  |  |  |
| DOMESTIC DISTURBANCE                                   | 24        | -7        | -29%       | 17   |  |  |  |  |  |  |
| DUII                                                   | 6         | -4        | -67%       | 2    |  |  |  |  |  |  |
| EXTRA PATROL REQUEST                                   | 1         | 2         | 200%       | 3    |  |  |  |  |  |  |
| FIRE SERVICES                                          | 15        | -13       | -87%       | 2    |  |  |  |  |  |  |
| FRAUD                                                  | 29        | -11       | -38%       | 18   |  |  |  |  |  |  |
| HAZARD                                                 | 14        | -9        | -64%       | 5    |  |  |  |  |  |  |
| HIT & RUN                                              | 9         | No Change | No Change  | 9    |  |  |  |  |  |  |
| JUVENILE RELATED                                       | 23        | -11       | -48%       | 12   |  |  |  |  |  |  |
| LITTERING                                              | 0         | 2         | NC         | 2    |  |  |  |  |  |  |
| MENACING                                               | 0         | 2         | NC         | 2    |  |  |  |  |  |  |
| MINOR IN POSSESSION                                    | 3         | -3        | -100%      | 0    |  |  |  |  |  |  |
| MISSING PERSON                                         | 9         | -6        | -67%       | 3    |  |  |  |  |  |  |
| NOISE COMPLAINT                                        | 6         | 7         | 117%       | 13   |  |  |  |  |  |  |
| OVERDOSE                                               | 0         | 1         | NC         | 1    |  |  |  |  |  |  |
| PREMISE CHECK                                          | 2         | -2        | -100%      | 0    |  |  |  |  |  |  |
| PROMISCUOUS SHOOTING                                   | 1         | -1        | -100%      | 0    |  |  |  |  |  |  |
| RECOVERED STOLEN VEHICLE                               | 2         | -1        | -50%       | 1    |  |  |  |  |  |  |
| ROBBERY                                                | 0         | 1         | -30%<br>NC | 1    |  |  |  |  |  |  |
| SEX CRIMES                                             | 2         | -1        | -50%       | 1    |  |  |  |  |  |  |
| STOLEN VEHICLE                                         |           |           |            | •    |  |  |  |  |  |  |
|                                                        | 5         | -3        | 120%       | 11   |  |  |  |  |  |  |
| SUICIDE THREAT / ATTEMPT                               | 16        | _         | -19%       | 13   |  |  |  |  |  |  |
| SUSPECT CONTACT<br>SUSPICIOUS CIRCUMSTANCES / PERSON / | 1         |           | No Change  | 1    |  |  |  |  |  |  |
| VEHICLE                                                | 78        | 28        | 36%        | 106  |  |  |  |  |  |  |
| THEFT                                                  | 24        | 33        | 138%       | 57   |  |  |  |  |  |  |
| THREAT/HARASSMENT                                      | 21        | -1        | -5%        | 20   |  |  |  |  |  |  |
| TRAFFIC / PARKING COMPLAINT                            | 23        | -8        | -35%       | 15   |  |  |  |  |  |  |
| TRAFFIC CRASH                                          | 14        | -6        | -43%       | 8    |  |  |  |  |  |  |
| UNWANTED / TRESPASS                                    | 22        | -3        | -14%       | 19   |  |  |  |  |  |  |
| VICE COMPLAINT                                         | 11        | -6        | -55%       | 5    |  |  |  |  |  |  |
| VIOL. RESTRAINING ORDER                                | 4         | 2         | 50%        | 6    |  |  |  |  |  |  |
| WARRANT SERVICE                                        | 1         | 1         | 100%       | 2    |  |  |  |  |  |  |
| WELFARE CHECK                                          | 37        | -17       | -46%       | 20   |  |  |  |  |  |  |
| Grand Total                                            | 591       | -46       | -8%        | 545  |  |  |  |  |  |  |