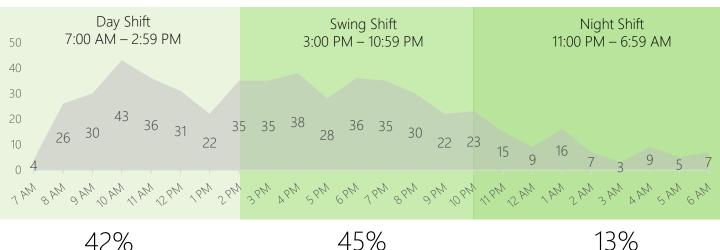

Dispatched Calls for Service Breakdown by Hour of Day & Shift Time Groupings (not actual breakdown of Wilsonville PD shift schedules)