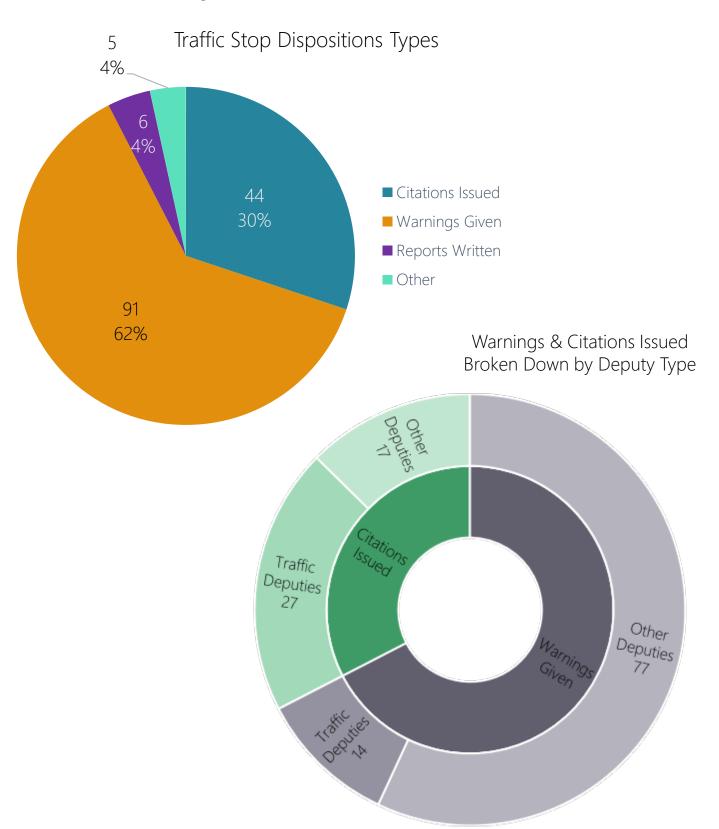

#### Offense Reports Written Breakdown by Top Charge

In September 2020, 146 traffic stops were made within the city limits, resulting in 44 citations issued, 91 warnings given, and 6 offense/incident reports created. Of the 44 citations issued, 60 charges were included (see next slide).