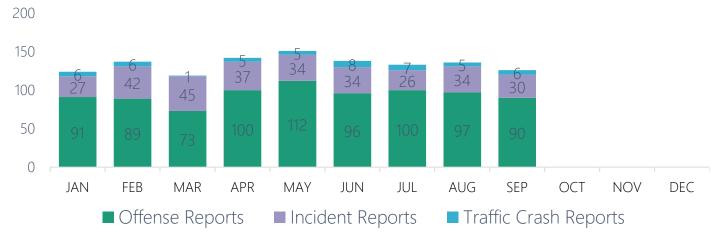

| 302       | -156      | -52%      | 146  |  |  |  |  |  |
| UNWANTED / TRESPASS                         | 1         | -1        | -100%     | 0    |  |  |  |  |  |
| VICE COMPLAINT                              | 2         | -2        | -100%     | 0    |  |  |  |  |  |
| WARRANT SERVICE                             | 3         | -3        | -100%     | 0    |  |  |  |  |  |
| WELFARE CHECK                               | 4         | -4        | -100%     | 0    |  |  |  |  |  |
| Grand Total                                 | 577       | -206      | -36%      | 371  |  |  |  |  |  |

Increase

Decrease

NC = Not Calculable. A percentage difference is not calculable when the older value equals 0, as the newer value cannot divide into 0.

### Monthly Reports Written



#### Offense Reports Written Breakdown by Top Charge



In September 2020, 146 traffic stops were made within the city limits, resulting in 44 citations issued, 91 warnings given, and 6 offense/incident reports created. Of the 44 citations issued, 60 charges were included (see next slide).