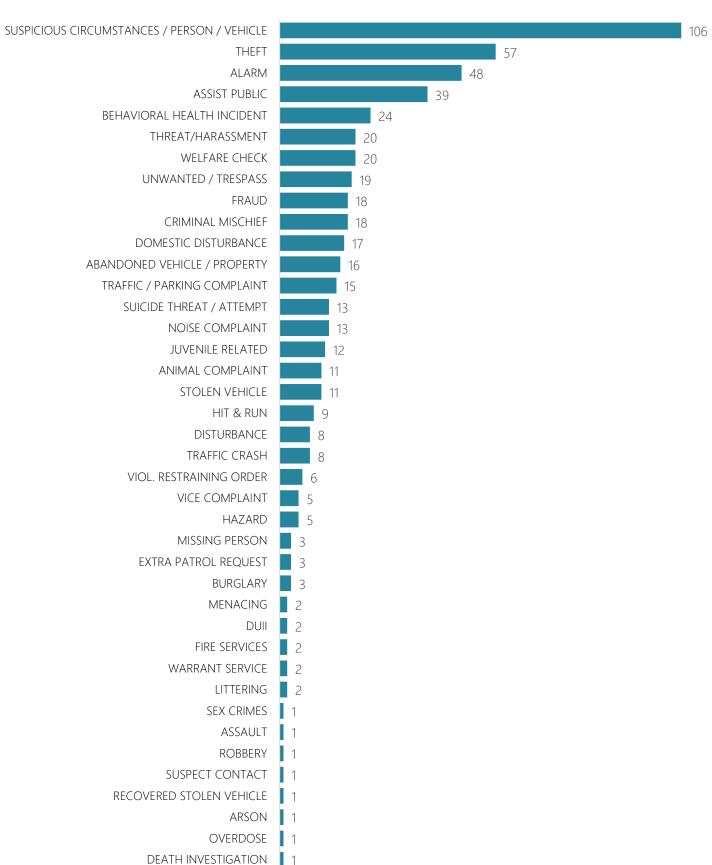

#### Dispatched Call Types

## Dispatched Call Types

| DISPATCHED CALL TYPE                                                       | lan | Feb | Mar | Apr | May | lun | Jul | Aug   | Sen | Oct | Nov  | Dec | 2020 Monthly Trend Line |
|----------------------------------------------------------------------------|-----|-----|-----|-----|-----|-----|-----|-------|-----|-----|------|-----|-------------------------|
| ABANDONED VEHICLE / PROPERTY                                               | 14  | 10  | 11  | 17  | 11  | 18  | 14  | 20    | 16  | Oct | 1401 | Dec | ^ ^                     |
| ALARM (3rd)                                                                | 38  | 48  | 52  | 40  | 0   | 47  | 53  | 49    | 48  |     |      |     |                         |
|                                                                            | 11  | 7   | 22  | 6   | 0   | 18  | 26  | 26    | 11  |     |      |     |                         |
| ANIMAL COMPLAINT ARSON                                                     | 0   | 0   | 0   | 0   | 0   | 0   | 0   | 0     | 1   |     |      |     | ~ ` ` `                 |
| ASSAULT                                                                    | 6   | 5   | 4   | 4   | 0   | 4   | 4   | 7     | 1   |     |      |     |                         |
| ASSIST PUBLIC (5th)                                                        | 24  | 32  | 36  | 28  | 9   | 43  | 62  | 35    | 39  |     |      |     |                         |
| BEHAVIORAL HEALTH INCIDENT                                                 | 7   | 24  | 18  | 8   | 0   | 16  | 25  | 11    | 24  |     |      |     |                         |
| BURGLARY                                                                   | 8   | 7   | 7   | 1   | 0   | 5   | 3   | 10    | 3   |     |      |     |                         |
| COVER OFFICER                                                              |     | 1   | 0   | 0   | 1   | 1   | 4   | 4     | 0   |     |      |     | <u> </u>                |
| CRIMINAL MISCHIEF                                                          |     | 7   | 5   | 10  | 16  | 21  | 13  | 22    | 18  |     |      |     |                         |
| DEATH INVESTIGATION                                                        | 0   | 4   | 1   | 0   | 3   | 4   | 2   | 4     | 1   |     |      |     | ^~~                     |
| DISTURBANCE                                                                | 11  | 7   | 8   | 11  | 7   | 6   | 13  | 11    | 8   |     |      |     |                         |
| DOMESTIC DISTURBANCE                                                       | 16  | 19  | 32  | 21  | 31  | 36  | 23  | 27    | 17  |     |      |     |                         |
| DUII                                                                       | 6   | 10  | 3   | 3   | 5   | 1   | 4   | 7     | 2   |     |      |     |                         |
| EXTRA PATROL REQUEST                                                       | 2   | 1   | 0   | 1   | 0   | 0   | 0   | 5     | 3   |     |      |     |                         |
| FIRE SERVICES                                                              | 6   | 7   | 8   | 3   | 0   | 7   | 5   | 7     | 2   |     |      |     |                         |
| FRAUD                                                                      | 16  | 19  | 16  | 22  | 19  | 19  | 31  | 29    | 18  |     |      |     |                         |
| HAZARD                                                                     | 3   | 7   | 3   | 5   | 4   | 3   | 5   | 6     | 5   |     |      |     | $\sim$                  |
| HIT & RUN                                                                  | 7   | 11  | 10  | 13  | 12  | 9   | 15  | 17    | 9   |     |      |     |                         |
| JUVENILE RELATED                                                           | 18  | 17  | 23  | 17  | 15  | 24  | 22  | 14    | 12  |     |      |     |                         |
| LITTERING                                                                  | 1   | 3   | 0   | 0   | 1   | 1   | 3   | 0     | 2   |     |      |     |                         |
| MARINE PATROL                                                              | 0   | 1   | 0   | 1   | 0   | 0   | 0   | 1     | 0   |     |      |     | ^ ^                     |
| MENACING                                                                   | 1   | 0   | 0   | 1   | 0   | 0   | 0   | 1     | 2   |     |      |     |                         |
| MINOR IN POSSESSION                                                        | 6   | 2   | 4   | 1   | 1   | 1   | 1   | 1     | 0   |     |      |     |                         |
| MISSING PERSON                                                             | 5   | 5   | 6   | 5   | 5   | 6   | 1   | 4     | 3   |     |      |     |                         |
| NOISE COMPLAINT                                                            | 10  | 9   | 17  | 16  | 20  | 21  | 16  | 15    | 13  |     |      |     |                         |
| OTHER                                                                      | 0   | 2   | 1   | 5   | 2   | 2   | 4   | 0     | 0   |     |      |     |                         |
| OVERDOSE                                                                   | 1   | 0   | 0   | 0   | 0   | 2   | 1   | 0     | 1   |     |      |     | ~                       |
|                                                                            |     | 1   |     | _   | 1   | 0   |     | 0     | 0   |     |      |     | <u> </u>                |
| PREMISE CHECK                                                              | 1   |     | 0   | 4   |     |     | 0   | _     | _   |     |      |     |                         |
| PROMISCUOUS SHOOTING                                                       | 1   | 0   | 2   | 3   | 1   | 0   | 0   | 3     | 0   |     |      |     | $\sim$                  |
| PROWLER<br>PURSUIT                                                         | 0   | 0   | 0   | 1   | 0   | 0   | 0   | 0     | 0   |     |      |     | ^                       |
| RECOVERED STOLEN VEHICLE                                                   | 1   | 1   | 2   | 2   | 5   | 3   | 2   | 1     | 1   |     |      |     |                         |
| ROBBERY                                                                    | 0   | 0   | 0   | 0   | 1   | 1   | 1   | 0     | 1   |     |      |     |                         |
| SEX CRIMES                                                                 | 4   | 0   | 2   | 3   | 1   | 0   | 4   | 3     | 1   |     |      |     | — ×                     |
| SHOOTING                                                                   | 0   | 0   | 0   | 0   | 0   | 0   | 0   | 1     | 0   |     |      |     |                         |
| STOLEN VEHICLE                                                             | _   | 8   | 9   | 9   | 17  | 8   | 11  | 10    | 11  |     |      |     |                         |
| SUBJECT STOP                                                               |     | 0   | 0   | 0   | 1   | 0   | 0   | 0     | 0   |     |      |     | ^                       |
| SUICIDE THREAT / ATTEMPT                                                   | _   | 16  | 8   | 14  | 8   | 10  | 11  | 14    | 13  |     |      |     |                         |
| SUSPECT CONTACT                                                            | 1   | 0   | 0   | 3   | 4   | 3   | 1   | 0     | 1   |     |      |     |                         |
| SUSPICIOUS CIRCUMSTANCES / PERSON / VEHICLE (1st)                          | 71  | 69  | 55  | 57  | 95  | 87  | 107 | 82    | 106 |     |      |     | $\sim\sim$              |
| SUSPICIOUS CIRCUMS LANCES / PERSON / VEHICLE (ISI) SUSPICIOUS VEHICLE STOP | _   | 0   | 0   | 0   | 0   | 0   | 0   | 0     | 0   |     |      |     |                         |
| THEFT (2nd)                                                                | _   | 40  | 36  | 75  | 66  | 51  | 64  | 48    | 57  |     |      |     |                         |
| THREAT/HARASSMENT                                                          | _   | 19  | 20  | 29  | 22  | 33  | 23  | 21    | 20  |     |      |     | ~~                      |
| TRAFFIC / PARKING COMPLAINT                                                | _   | 11  | 9   | 25  | 19  | 18  | 26  | 22    | 15  |     |      |     |                         |
| TRAFFIC / PARKING COMPLAINT                                                | _   | 13  | 11  | 6   | 8   | 13  | 15  | 14    | 8   |     |      |     |                         |
| TRAFFIC STOP                                                               | _   | 0   | 0   | 0   | 0   | 0   | 1   | 0     | 0   |     |      |     | <u> </u>                |
| UNWANTED / TRESPASS                                                        | _   | 17  | 13  | 20  | 22  | 23  | 27  | 24    | 19  |     |      |     |                         |
| VICE COMPLAINT                                                             |     | 7   | 4   | 1   | 2   | 7   | 4   | 0     | 5   |     |      |     | ~                       |
| VIOL. RESTRAINING ORDER                                                    | _   | 1   | 1   | 5   | 6   | 2   | 6   | 7     | 6   |     |      |     | ~~~                     |
| WARRANT SERVICE                                                            | _   | 1   | 1   | 0   | 2   | 0   | 1   | 0     | 2   |     |      |     | ~                       |
| WELFARE CHECK (4th)                                                        | _   | 26  | 24  | 28  | 40  | 40  | 58  | 50    | 20  |     |      |     |                         |
| Grand Total                                                                |     |     |     |     |     |     |     |       |     |     |      |     |                         |
| Grand Total                                                                | .50 | .50 |     |     | .0. | 015 |     | 0,5,5 | 5.5 |     |      |     |                         |