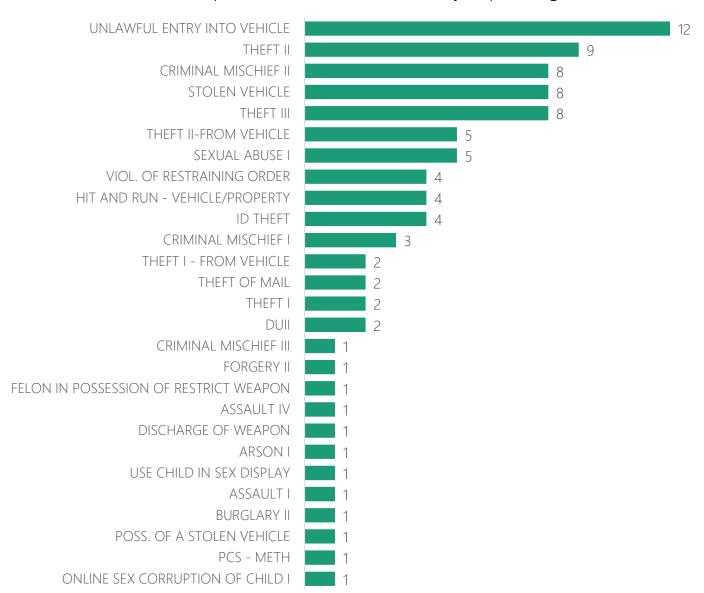

#### Offense Reports Written Breakdown by Top Charge

In September 2020, 146 traffic stops were made within the city limits, resulting in 44 citations issued, 91 warnings given, and 6 offense/incident reports created. Of the 44 citations issued, 60 charges were included (see next slide).