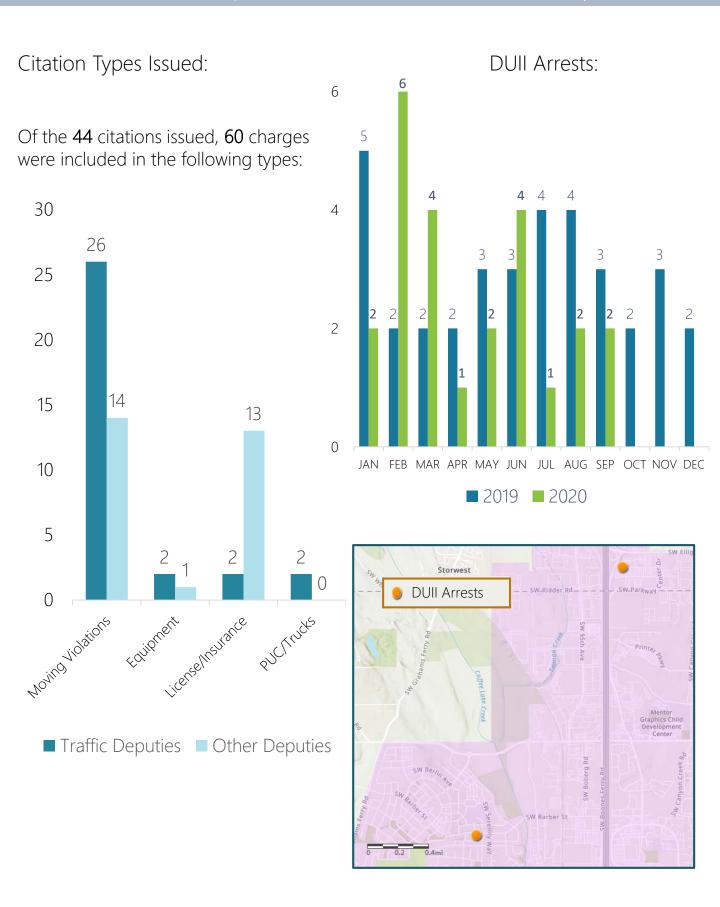

#### Offense Reports Written Breakdown by Top Charge

In September 2020, 146 traffic stops were made within the city limits, resulting in 44 citations issued, 91 warnings given, and 6 offense/incident reports created. Of the 44 citations issued, 60 charges were included (see next slide).