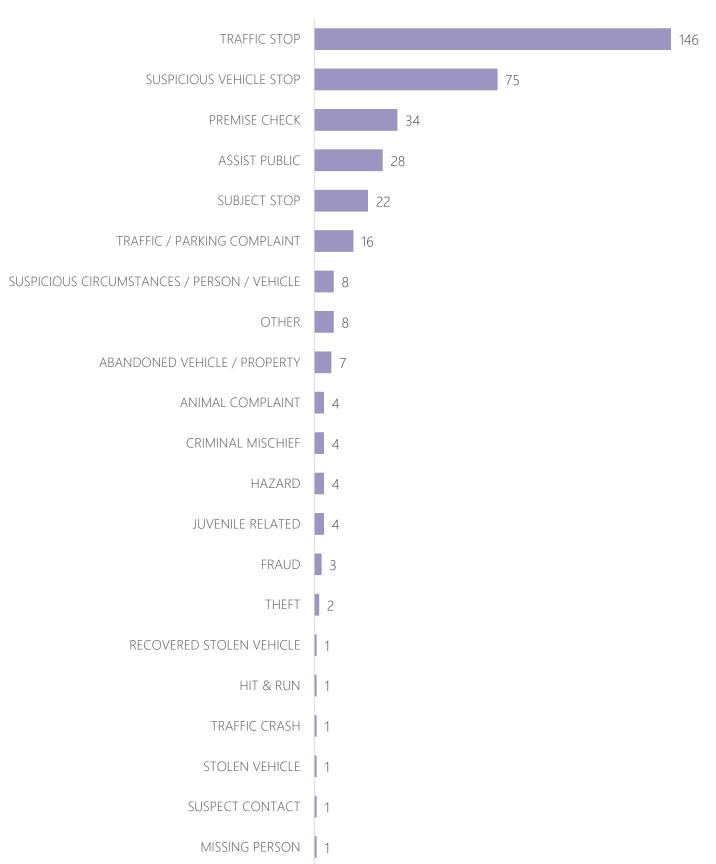

#### Self-Initiated Call Types

## Self-Initiated Call Types

| SELF-INITIATED CALL TYPE                    | 1   | r_L | 14  | ۸   | 14  | l   | Lal | A = | C   | 0-4 | Mari | D   | 2020 M+                 |
|---------------------------------------------|-----|-----|-----|-----|-----|-----|-----|-----|-----|-----|------|-----|-------------------------|
|                                             |     |     |     | -   | May |     |     | _   | -   | Oct | NOV  | Dec | 2020 Monthly Trend Line |
| ABANDONED VEHICLE / PROPERTY                | 1   | 8   | 5   | 7   | 1   | 1   | 4   | 5   | 7   |     |      |     |                         |
| ALARM                                       |     | 0   | 0   | 0   | 0   | 0   | 0   | 0   | 0   |     |      |     |                         |
| ANIMAL COMPLAINT                            | 7   | 2   | 2   | 5   | 0   | 4   | 4   | 3   | 4   |     |      |     |                         |
| ASSAULT                                     | 1   | 0   | 0   | 0   | 0   | 0   | 0   | 0   | 0   |     |      |     |                         |
| ASSIST PUBLIC (5th)                         | 21  | 17  | 16  | 22  | 8   | 26  | 19  | 33  | 28  |     |      |     |                         |
| CRIMINAL MISCHIEF                           | 6   | 2   | 0   | 0   | 1   | 0   | 1   | 1   | 4   |     |      |     |                         |
| DISTURBANCE                                 | 0   | 1   | 0   | 0   | 0   | 0   | 0   | 0   | 0   |     |      |     |                         |
| DUII                                        | _   | 0   | 1   | 0   | 0   | 0   | 0   | 1   | 0   |     |      |     |                         |
| EXTRA PATROL REQUEST                        | 15  | 9   | 0   | 3   | 4   | 2   | 3   | 3   | 0   |     |      |     |                         |
| FIRE SERVICES                               | 1   | 0   | 0   | 1   | 0   | 0   | 0   | 0   | 0   |     |      |     |                         |
| FRAUD                                       | 2   | 2   | 1   | 0   | 0   | 2   | 2   | 3   | 3   |     |      |     |                         |
| HAZARD                                      | 2   | 0   | 3   | 1   | 0   | 1   | 3   | 3   | 4   |     |      |     |                         |
| HIT & RUN                                   | 0   | 1   | 2   | 1   | 0   | 0   | 0   | 0   | 1   |     |      |     |                         |
| JUVENILE RELATED                            | 1   | 1   | 2   | 0   | 0   | 0   | 0   | 1   | 4   |     |      |     |                         |
| K9 REQUEST                                  | 0   | 0   | 1   | 0   | 1   | 0   | 1   | 1   | 0   |     |      |     |                         |
| MINOR IN POSSESSION                         | 3   | 2   | 0   | 0   | 0   | 0   | 0   | 0   | 0   |     |      |     |                         |
| MISSING PERSON                              | 0   | 0   | 0   | 0   | 0   | 0   | 0   | 0   | 1   |     |      |     |                         |
| noise complaint                             | 0   | 0   | 0   | 0   | 0   | 0   | 1   | 0   | 0   |     |      |     |                         |
| OTHER                                       | 1   | 0   | 4   | 5   | 2   | 5   | 1   | 2   | 8   |     |      |     |                         |
| PREMISE CHECK (2nd)                         | 98  | 57  | 83  | 88  | 55  | 99  | 98  | 38  | 34  |     |      |     |                         |
| PURSUIT                                     | 1   | 1   | 0   | 1   | 0   | 0   | 0   | 1   | 0   |     |      |     |                         |
| RECOVERED STOLEN VEHICLE                    | 1   | 1   | 1   | 4   | 2   | 0   | 1   | 0   | 1   |     |      |     |                         |
| SEX CRIMES                                  | 0   | 0   | 3   | 0   | 0   | 1   | 0   | 1   | 0   |     |      |     |                         |
| STOLEN VEHICLE                              | 0   | 0   | 0   | 0   | 1   | 1   | 0   | 0   | 1   |     |      |     |                         |
| SUBJECT STOP (4th)                          | 30  | 19  | 12  | 19  | 22  | 34  | 28  | 29  | 22  |     |      |     |                         |
| SUICIDE THREAT / ATTEMPT                    | 0   | 0   | 0   | 0   | 1   | 0   | 0   | 0   | 0   |     |      |     |                         |
| SUSPECT CONTACT                             | 3   | 4   | 5   | 5   | 1   | 3   | 4   | 4   | 1   |     |      |     |                         |
| SUSPICIOUS CIRCUMSTANCES / PERSON / VEHICLE | 8   | 4   | 5   | 18  | 21  | 10  | 19  | 13  | 8   |     |      |     |                         |
| SUSPICIOUS VEHICLE STOP (3rd)               | 84  | 62  | 52  | 60  | 51  | 58  | 103 | 78  | 75  |     |      |     |                         |
| THEFT                                       | 5   | 2   | 1   | 2   | 2   | 3   | 2   | 1   | 2   |     |      |     |                         |
| THREAT/HARASSMENT                           | _   | 0   | 2   | 1   | 0   | 0   | 0   | 0   | 0   |     |      |     |                         |
| TRAFFIC / PARKING COMPLAINT                 | 24  | 17  | 10  | 8   | 11  | 9   | 10  | 15  | 16  |     |      |     |                         |
| TRAFFIC CRASH                               | _   | 3   | 1   | 1   | 1   | 1   | 2   | 0   | 1   |     |      |     |                         |
| TRAFFIC STOP (1st)                          |     | 308 | 161 | 53  | 183 | 122 | 188 | 199 | 146 |     |      |     | ~~~                     |
| UNWANTED / TRESPASS                         |     | 1   | 0   | 2   | 1   | 1   | 0   | 0   | 0   |     |      |     |                         |
| VICE COMPLAINT                              | _   | 0   | 0   | 1   | 0   | 0   | 0   | 1   | 0   |     |      |     |                         |
| WARRANT SERVICE                             | 9   | 2   | 3   | 1   | 0   | 3   | 1   | 1   | 0   |     |      |     |                         |
| WELFARE CHECK                               | 1   | 2   | 2   | 0   | 1   | 3   | 1   | 0   | 0   |     |      |     |                         |
| Grand Total                                 | 721 |     |     | 309 |     | 389 |     | _   | 371 |     |      |     |                         |