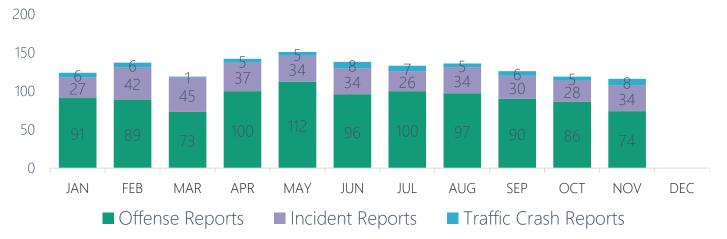

| NC        | 1    |  |  |  |  |  |
| FIRE SERVICES                       | 0        | 1       | NC        | 1    |  |  |  |  |  |
| RECOVERED STOLEN VEHICLE            | 0        | 1       | NC        | 1    |  |  |  |  |  |
| SUICIDE THREAT / ATTEMPT            | 0        | 1       | NC        | 1    |  |  |  |  |  |
| UNWANTED / TRESPASS                 | 0        | 1       | NC        | 1    |  |  |  |  |  |
| WELFARE CHECK                       | 0        | 3       | NC        | 3    |  |  |  |  |  |
| Grand Total                         | 608      | -232    | -38%      | 376  |  |  |  |  |  |

Increase

Decrease

NC = Not Calculable. A percentage difference is not calculable when the older value equals 0, as the newer value cannot divide into 0.

#### Monthly Reports Written



#### Offense Reports Written Breakdown by Top Charge



In November 2020, 155 traffic stops were made within the city limits, resulting in 48 citations issued, 93 warnings given, and 11 offense/incident reports created. Of the 48 citations issued, 74 charges were included (see next slide).





## Map of Traffic Crash Reports