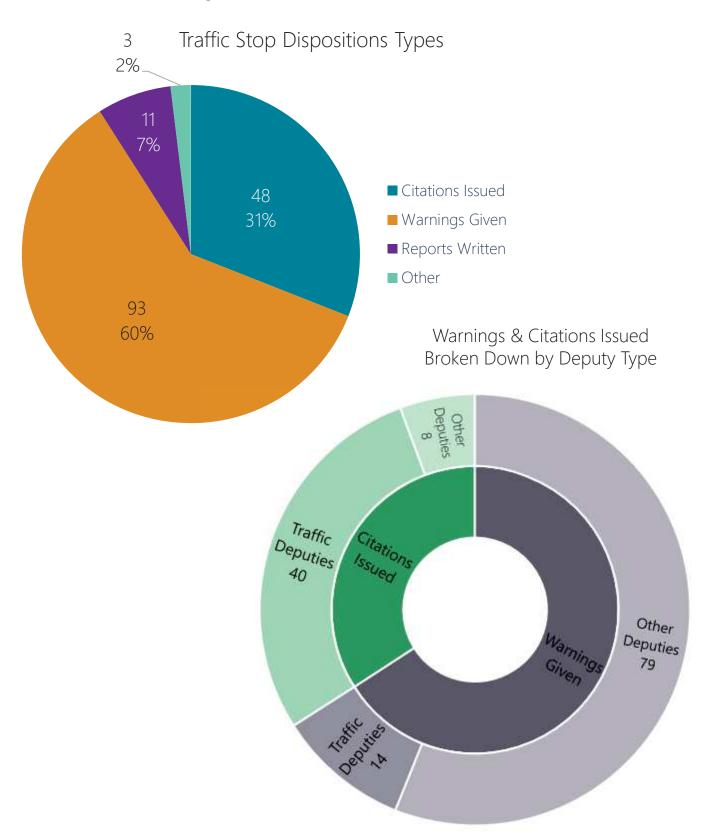

#### Offense Reports Written Breakdown by Top Charge

In November 2020, 155 traffic stops were made within the city limits, resulting in 48 citations issued, 93 warnings given, and 11 offense/incident reports created. Of the 48 citations issued, 74 charges were included (see next slide).