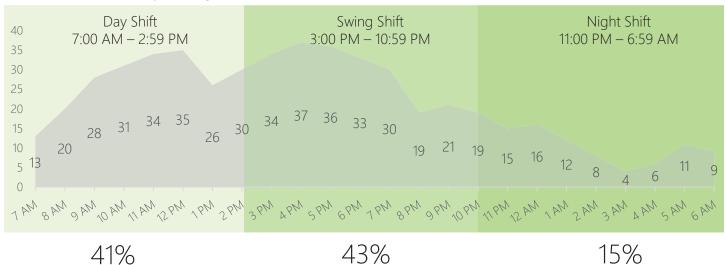

Daily Average Calls

**Dispatched** Calls for Service Breakdown by Hour of Day & Shift Time Groupings (not actual breakdown of Wilsonville PD shift schedules)