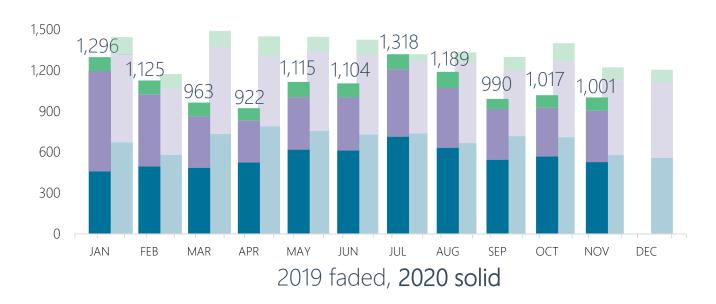

rict Attorney's Office.



Wilsonville and Happy Valley traffic deputies, Brenden McKoy and Tyler Van Wormer, respectively, with Washington County conducted several truck inspections on November 20. Truck inspections are made to ensure everyone's safety on the roadway. This picture was provided to Clackamas County by Washington County, and was taken by one of their drones.

**Wilsonville Police were treated to Thanksgiving** by members of The Light Of The World Church in Aurora, OR. Javier Cortez and fellow congregates brought prepackaged dinners, including pie, to those working that day. We extend our thanks and gratitude.



# WILSONVILLE MONTHLY ACTIVITY REPORT November 2020



CITY OF WILSONVILLE POLICE DEPARTMENT 30000 SW Town Center Loop Wilsonville, OR 97070

In Partnership with





| Dispatched | Self-Initiated | Follow-Ups |
|------------|----------------|------------|
| 527        | 376            | 98         |
| 53%        | 38%            | 10%        |
| 17.6       | 12.5           | 3.3        |

| Median Hold & Response Times for Dispatched Calls |           |                      |  |  |  |  |  |  |  |  |
|---------------------------------------------------|-----------|----------------------|--|--|--|--|--|--|--|--|
| Duration Type                                     | All Calls | Priority 1 & 2 Calls |  |  |  |  |  |  |  |  |
| Hold Duration<br>(Input to Dispatch)              | 3:24      | 2:21                 |  |  |  |  |  |  |  |  |
| Response Duration<br>(Dispatch to Arrival)        | 5:18      | 4:55                 |  |  |  |  |  |  |  |  |

Daily