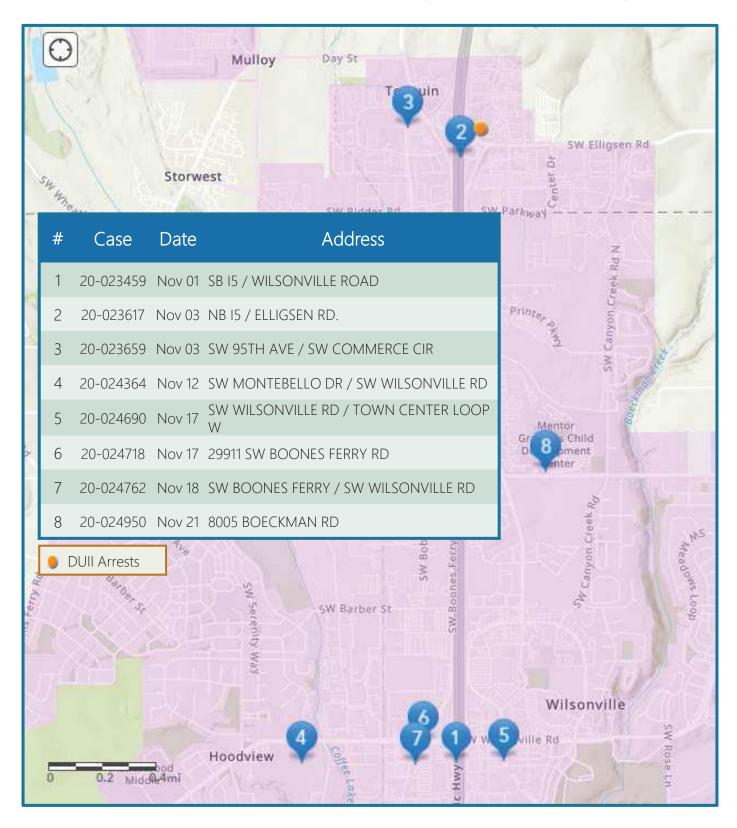

NWANTED / TRESPASS                 | 0        | 1       | NC        | 1    |  |  |  |  |  |
| WELFARE CHECK                       | 0        | 3       | NC        | 3    |  |  |  |  |  |
| Grand Total                         | 608      | -232    | -38%      | 376  |  |  |  |  |  |

Increase

Decrease

NC = Not Calculable. A percentage difference is not calculable when the older value equals 0, as the newer value cannot divide into 0.

#### Monthly Reports Written



#### Offense Reports Written Breakdown by Top Charge



In November 2020, 155 traffic stops were made within the city limits, resulting in 48 citations issued, 93 warnings given, and 11 offense/incident reports created. Of the 48 citations issued, 74 charges were included (see next slide).





## Map of Traffic Crash Reports