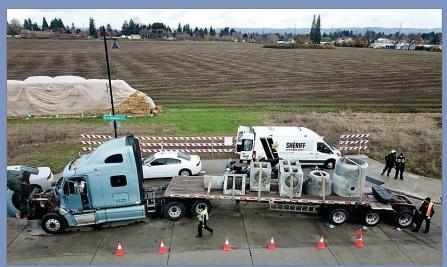

Wilsonville and Happy Valley traffic deputies, Brenden McKoy and Tyler Van Wormer, respectively, with Washington County conducted several truck inspections on November 20. Truck inspections are made to ensure everyone's safety on the roadway. This picture was provided to Clackamas County by Washington County, and was taken by one of their drones.