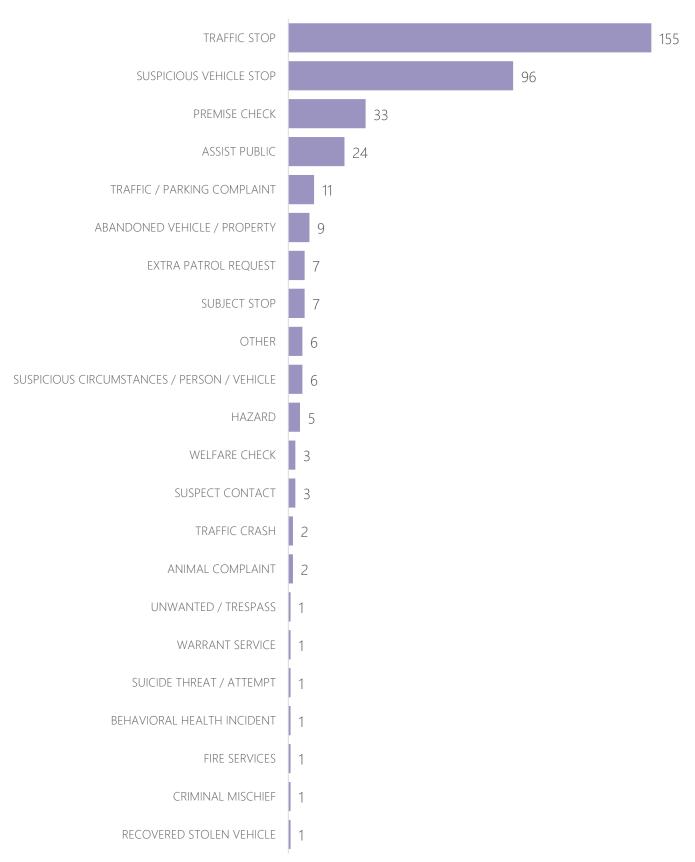

#### Self-Initiated Call Types

# Self-Initiated Call Types

| SELF-INITIATED CALL TYPE                    | Jan | Feb | Mar | Apr | Мау | Jun | Jul | Aug | Sep | Oct | Nov | Dec | 2020 Monthly Trend Line |
|---------------------------------------------|-----|-----|-----|-----|-----|-----|-----|-----|-----|-----|-----|-----|-------------------------|
| ABANDONED VEHICLE / PROPERTY                | 1   | 8   | 5   | 7   | 1   | 1   | 4   | 5   | 7   | 5   | 9   |     |                         |
| ALARM                                       | 1   | 0   | 0   | 0   | 0   | 0   | 0   | 0   | 0   | 1   | 0   |     |                         |
| ANIMAL COMPLAINT                            | 7   | 2   | 2   | 5   | 0   | 4   | 4   | 3   | 4   | 2   | 2   |     |                         |
| ASSAULT                                     | 1   | 0   | 0   | 0   | 0   | 0   | 0   | 0   | 0   | 0   | 0   |     |                         |
| ASSIST PUBLIC (4th)                         | 21  | 17  | 16  | 22  | 8   | 26  | 19  | 33  | 28  | 21  | 24  |     |                         |
| BEHAVIORAL HEALTH INCIDENT                  |     | 0   | 0   | 0   | 0   | 0   | 0   | 0   | 0   | 1   | 1   |     | _                       |
| CRIMINAL MISCHIEF                           |     | 2   | 0   | 0   | 1   | 0   | 1   | 1   | 4   | 0   | 1   |     |                         |
| DEATH INVESTIGATION                         | 0   | 0   | 0   | 0   | 0   | 0   | 0   | 0   | 0   | 1   | 0   |     |                         |
| DISTURBANCE                                 | 0   | 1   | 0   | 0   | 0   | 0   | 0   | 0   | 0   | 1   | 0   |     |                         |
| DUII                                        | 0   | 0   | 1   | 0   | 0   | 0   | 0   | 1   | 0   | 0   | 0   |     |                         |
| EXTRA PATROL REQUEST                        | 15  | 9   | 0   | 3   | 4   | 2   | 3   | 3   | 0   | 0   | 7   |     |                         |
| FIRE SERVICES                               | 1   | 0   | 0   | 1   | 0   | 0   | 0   | 0   | 0   | 0   | 1   |     |                         |
| FRAUD                                       | 2   | 2   | 1   | 0   | 0   | 2   | 2   | 3   | 3   | 1   | 0   |     | _                       |
| HAZARD                                      | 2   | 0   | 3   | 1   | 0   | 1   | 3   | 3   | 4   | 1   | 5   |     | ~~~                     |
| HIT & RUN                                   | 0   | 1   | 2   | 1   | 0   | 0   | 0   | 0   | 1   | 0   | 0   |     |                         |
| JUVENILE RELATED                            | 1   | 1   | 2   | 0   | 0   | 0   | 0   | 1   | 4   | 0   | 0   |     |                         |
| K9 REQUEST                                  | 0   | 0   | 1   | 0   | 1   | 0   | 1   | 1   | 0   | 0   | 0   |     |                         |
| MINOR IN POSSESSION                         | 3   | 2   | 0   | 0   | 0   | 0   | 0   | 0   | 0   | 0   | 0   |     |                         |
| MISSING PERSON                              | 0   | 0   | 0   | 0   | 0   | 0   | 0   | 0   | 1   | 1   | 0   |     |                         |
| noise complaint                             | 0   | 0   | 0   | 0   | 0   | 0   | 1   | 0   | 0   | 0   | 0   |     |                         |
| OTHER                                       | 1   | 0   | 4   | 5   | 2   | 5   | 1   | 2   | 8   | 2   | 6   |     | ~~~                     |
| PREMISE CHECK (3rd)                         | 98  | 57  | 83  | 88  | 55  | 99  | 98  | 38  | 34  | 26  | 33  |     | < _                     |
| PURSUIT                                     | 1   | 1   | 0   | 1   | 0   | 0   | 0   | 1   | 0   | 0   | 0   |     |                         |
| RECOVERED STOLEN VEHICLE                    | 1   | 1   | 1   | 4   | 2   | 0   | 1   | 0   | 1   | 0   | 1   |     |                         |
| SEX CRIMES                                  | 0   | 0   | 3   | 0   | 0   | 1   | 0   | 1   | 0   | 0   | 0   |     |                         |
| STOLEN VEHICLE                              | 0   | 0   | 0   | 0   | 1   | 1   | 0   | 0   | 1   | 0   | 0   |     |                         |
| SUBJECT STOP                                | 30  | 19  | 12  | 19  | 22  | 34  | 28  | 29  | 22  | 22  | 7   |     |                         |
| SUICIDE THREAT / ATTEMPT                    | 0   | 0   | 0   | 0   | 1   | 0   | 0   | 0   | 0   | 0   | 1   |     |                         |
| SUSPECT CONTACT                             | 3   | 4   | 5   | 5   | 1   | 3   | 4   | 4   | 1   | 0   | 3   |     |                         |
| SUSPICIOUS CIRCUMSTANCES / PERSON / VEHICLE | 8   | 4   | 5   | 18  | 21  | 10  | 19  | 13  | 8   | 6   | 6   |     |                         |
| SUSPICIOUS VEHICLE STOP (2nd)               | 84  | 62  | 52  | 60  | 51  | 58  | 103 | 78  | 75  | 94  | 96  |     |                         |
| THEFT                                       | 5   | 2   | 1   | 2   | 2   | 3   | 2   | 1   | 2   | 1   | 0   |     |                         |
| THREAT/HARASSMENT                           | 1   | 0   | 2   | 1   | 0   | 0   | 0   | 0   | 0   | 1   | 0   |     | ~                       |
| TRAFFIC / PARKING COMPLAINT (5th)           | 24  | 17  | 10  | 8   | 11  | 9   | 10  | 15  | 16  | 10  | 11  |     |                         |
| TRAFFIC CRASH                               |     | 3   | 1   | 1   | 1   | 1   | 2   | 0   | 1   | 1   | 2   |     |                         |
| TRAFFIC STOP (1st)                          |     | 308 | 161 | 53  | 183 | 122 | 188 | 199 | 146 | 154 | 155 |     |                         |
| UNWANTED / TRESPASS                         | _   | 1   | 0   | 2   | 1   | 1   | 0   | 0   | 0   | 0   | 1   |     | ~~~                     |
| VICE COMPLAINT                              | _   | 0   | 0   | 1   | 0   | 0   | 0   | 1   | 0   | 0   | 0   |     |                         |
| VIOL. RESTRAINING ORDER                     |     | 0   | 0   | 0   | 0   | 0   | 0   | 0   | 0   | 1   | 0   |     |                         |
| WARRANT SERVICE                             | 9   | 2   | 3   | 1   | 0   | 3   | 1   | 1   | 0   | 1   | 1   |     |                         |
| WELFARE CHECK                               |     | 2   | 2   | 0   | 1   | 3   | 1   | 0   | 0   | 1   | 3   |     |                         |
| Grand Total                                 |     | 528 |     | 309 | 370 | 389 | 496 | 437 | 371 | 355 |     |     |                         |

\*2020 Top 5 call types in red

#### Offense Reports Written Breakdown by Top Charge

In November 2020, 155 traffic stops were made within the city limits, resulting in 48 citations issued, 93 warnings given, and 11 offense/incident reports created. Of the 48 citations issued, 74 charges were included (see next slide).