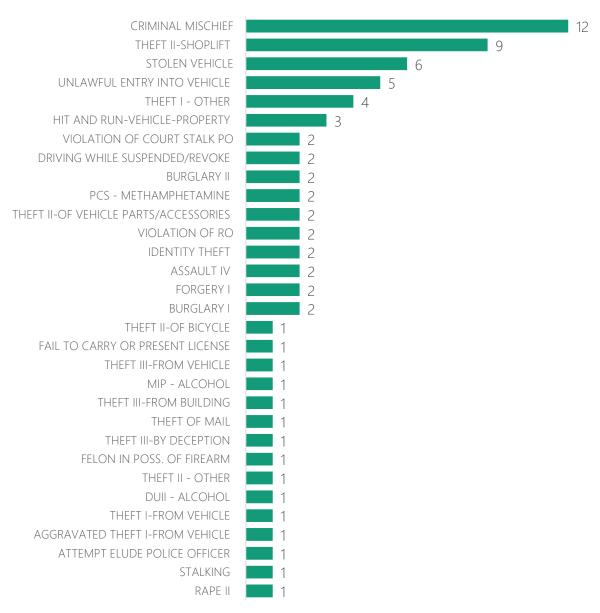

#### Offense Reports Written Breakdown by Top Charge

In November 2020, 155 traffic stops were made within the city limits, resulting in 48 citations issued, 93 warnings given, and 11 offense/incident reports created. Of the 48 citations issued, 74 charges were included (see next slide).