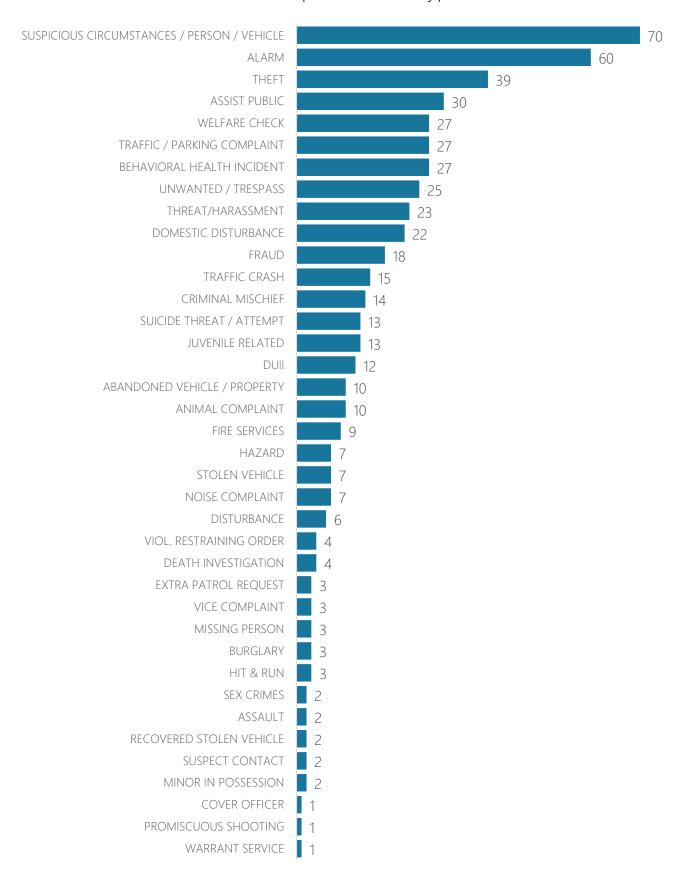

#### Dispatched Call Types

# Dispatched Call Types

| DISPATCHED CALL TYPE                              | lan     | Eah | Mar | Apr | May     | lun | tot     | Aug    | San | Oct      | Nov     | Dec | 2020 Monthly Trend Line |
|---------------------------------------------------|---------|-----|-----|-----|---------|-----|---------|--------|-----|----------|---------|-----|-------------------------|
| ABANDONED VEHICLE / PROPERTY                      |         |     |     | _   |         |     |         |        | _   |          |         | Dec | 2020 Monthly Hend Line  |
| ·                                                 |         | 10  | 11  | 17  | 11      | 18  | 14      | 20     | 16  | 10       | 10      |     |                         |
| ALARM (3rd)                                       | 38      | 48  | 52  | 40  | 0       | 47  | 53      | 49     | 48  | 55       | 60      |     |                         |
| ANIMAL COMPLAINT                                  | 11      | 7   | 22  | 6   | 0       | 18  | 26      | 26     | 11  | 18       | 10      |     | ~~ <u>`</u>             |
| ARSON                                             | 0       | 0   | 0   | 0   | 0       | 0   | 0       | 0      | 1   | 0        | 0       |     |                         |
| ASSAULT                                           |         | 5   | 4   | 4   | 0       | 4   | 4       | 7      | 1   | 4        | 2       |     |                         |
| ASSIST PUBLIC (4th - tie)                         |         | 32  | 36  | 28  | 9       | 43  | 62      | 35     | 39  | 44       | 30      |     |                         |
| BEHAVIORAL HEALTH INCIDENT                        | 7       | 24  | 18  | 8   | 0       | 16  | 25      | 11     | 24  | 20       | 27      |     | ~~~                     |
| BURGLARY                                          |         | 7   | 7   | 1   | 0       | 5   | 3       | 10     | 3   | 10       | 3       |     |                         |
| COVER OFFICER                                     |         | 1   | 0   | 0   | 1       | 1   | 4       | 4      | 0   | 0        | 1       |     |                         |
| CRIMINAL MISCHIEF                                 |         | 7   | 5   | 10  | 16      | 21  | 13      | 22     | 18  | 12       | 14      |     |                         |
| DEATH INVESTIGATION                               |         | 4   | 1   | 0   | 3       | 4   | 2       | 4      | 1   | 1        | 4       |     |                         |
| DISTURBANCE DISTURBANCE (54)                      | 11      | 7   | 8   | 11  | 7       | 6   | 13      | 11     | 8   | 8        | 6       |     |                         |
| DOMESTIC DISTURBANCE (5th)                        |         | 19  | 32  | 21  | 31      | 36  | 23      | 27     | 17  | 32       | 22      |     |                         |
| DUII                                              |         | 10  | 3   | 3   | 5       | 1   | 4       | 7      | 2   | 5        | 12      |     | ~~~                     |
| EXTRA PATROL REQUEST FIRE SERVICES                |         | 7   | 0   | 1   | 0       | 7   | 0<br>5  | 5<br>7 | 3   | 10       | 3<br>9  |     | ~~~                     |
|                                                   | _       | 19  | 16  | 22  | -       | 19  |         | 29     | 18  |          |         |     |                         |
| FRAUD<br>HAZARD                                   | 16<br>3 | 7   | 3   | 5   | 19<br>4 | 3   | 31<br>5 | 6      | 18  | 10<br>10 | 18<br>7 |     | ~ <u>~</u>              |
| HAZARD<br>HIT & RUN                               | 7       | 11  | 10  | 13  | 12      | 9   | 15      | 17     | 9   | 11       | 3       |     |                         |
| JUVENILE RELATED                                  |         | 17  | 23  | 17  | 15      | 24  | 22      | 14     | 12  | 16       | 13      |     | - ^ ^                   |
| LITTERING                                         | 1       | 3   | 0   | 0   | 1       | 1   | 3       | 0      | 2   | 0        | 0       |     |                         |
| MARINE PATROL                                     | 0       | 1   | 0   | 1   | 0       | 0   | 0       | 1      | 0   | 0        | 0       |     |                         |
| MENACING                                          | 1       | 0   | 0   | 1   | 0       | 0   | 0       | 1      | 2   | 3        | 0       |     |                         |
| MINOR IN POSSESSION                               |         | 2   | 4   | 1   | 1       | 1   | 1       | 1      | 0   | 1        | 2       |     |                         |
| MISSING PERSON                                    |         | 5   | 6   | 5   | 5       | 6   | 1       | 4      | 3   | 2        | 3       |     |                         |
| NOISE COMPLAINT                                   | 10      | 9   | 17  | 16  | 20      | 21  | 16      | 15     | 13  | 12       | 7       |     |                         |
| OTHER                                             |         | 2   | 1   | 5   | 2       | 2   | 4       | 0      | 0   | 0        | 0       |     |                         |
| OVERDOSE                                          | 1       | 0   | 0   | 0   | 0       | 2   | 1       | 0      | 1   | 0        | 0       |     |                         |
| PREMISE CHECK                                     |         | 1   | 0   | 4   | 1       | 0   | 0       | 0      | 0   | 0        | 0       |     |                         |
| PROMISCUOUS SHOOTING                              | 1       | 0   | 2   | 3   | 1       | 0   | 0       | 3      | 0   | 1        | 1       |     | ~                       |
| PROWISCOUS SHOOTING PROWLER                       |         | 1   | 2   | 0   | 1       | 1   | 1       | 0      | 0   | 2        | 0       |     |                         |
| PURSUIT                                           |         | 0   | 0   | 1   | 0       | 0   | 0       | 0      | 0   | 0        | 0       |     |                         |
| RECOVERED STOLEN VEHICLE                          | 1       | 1   | 2   | 2   | 5       | 3   | 2       | 1      | 1   | 1        | 2       |     |                         |
| ROBBERY                                           |         | 0   | 0   | 0   | 1       | 1   | 1       | 0      | 1   | 2        | 0       |     |                         |
| SEX CRIMES                                        |         | 0   | 2   | 3   | 1       | 0   | 4       | 3      | 1   | 4        | 2       |     |                         |
| SHOOTING                                          |         | 0   | 0   | 0   | 0       | 0   | 0       | 1      | 0   | 0        | 0       |     |                         |
| STOLEN VEHICLE                                    |         | 8   | 9   | 9   | 17      | 8   | 11      | 10     | 11  | 6        | 7       |     |                         |
| SUBJECT STOP                                      |         | 0   | 0   | 0   | 1       | 0   | 0       | 0      | 0   | 0        | 0       |     |                         |
| SUICIDE THREAT / ATTEMPT                          |         | 16  | 8   | 14  | 8       | 10  | 11      | 14     | 13  | 9        | 13      |     |                         |
| SUSPECT CONTACT                                   |         | 0   | 0   | 3   | 4       | 3   | 1       | 0      | 1   | 1        | 2       |     |                         |
| SUSPICIOUS CIRCUMSTANCES / PERSON / VEHICLE (1st) |         | 69  | 55  | 57  | 95      | 87  | 107     | 82     | 106 | 85       | 70      |     |                         |
| SUSPICIOUS VEHICLE (ISU                           |         | 0   | 0   | 0   | 0       | 0   | 0       | 0      | 0   | 0        | 0       |     |                         |
| THEFT (2nd)                                       |         | 40  | 36  | 75  | 66      | 51  | 64      | 48     | 57  | 49       | 39      |     |                         |
| THREAT/HARASSMENT                                 |         | 19  | 20  | 29  | 22      | 33  | 23      | 21     | 20  | 18       | 23      |     | ~~                      |
| TRAFFIC / PARKING COMPLAINT                       |         | 11  | 9   | 25  | 19      | 18  | 26      | 22     | 15  | 21       | 27      |     |                         |
| TRAFFIC / PARKING COMPLAINT                       |         | 13  | 11  | 6   | 8       | 13  | 15      | 14     | 8   | 12       | 15      |     |                         |
| TRAFFIC STOP                                      |         | 0   | 0   | 0   | 0       | 0   | 1       | 0      | 0   | 0        | 0       |     |                         |
| UNWANTED / TRESPASS                               |         | 17  | 13  | 20  | 22      | 23  | 27      | 24     | 19  | 13       | 25      |     |                         |
| VICE COMPLAINT                                    |         | 7   | 4   | 1   | 2       | 7   | 4       | 0      | 5   | 5        | 3       |     | $\sim$                  |
| VICE COMPLAINT VIOL. RESTRAINING ORDER            |         | 1   | 1   | 5   | 6       | 2   | 6       | 7      | 6   | 8        | 4       |     |                         |
| VIOL. RESTRAINING ORDER WARRANT SERVICE           |         | 1   | 1   | 0   | 2       | 0   | 1       | 0      | 2   | 0        | 1       |     |                         |
| WARRANT SERVICE<br>WELFARE CHECK (4th - tie)      |         | 26  | 24  | 28  | 40      | 40  | 58      | 50     | 20  | 37       | 27      |     | ~~~                     |
| WELFARE CHECK (4th - tie)  Grand Total            |         |     |     |     |         |     |         |        |     |          |         |     |                         |
| Grand Total                                       | 400     | 430 | 400 | J24 | 404     | כוט | 7 13    | 033    | 747 | 209      | 321     |     |                         |

\*2020 Top 5 call types in red