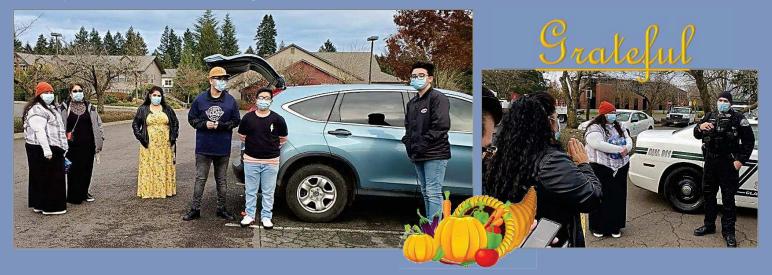

**Wilsonville Police were treated to Thanksgiving** by members of The Light Of The World Church in Aurora, OR. Javier Cortez and fellow congregates brought prepackaged dinners, including pie, to those working that day. We extend our thanks and gratitude.