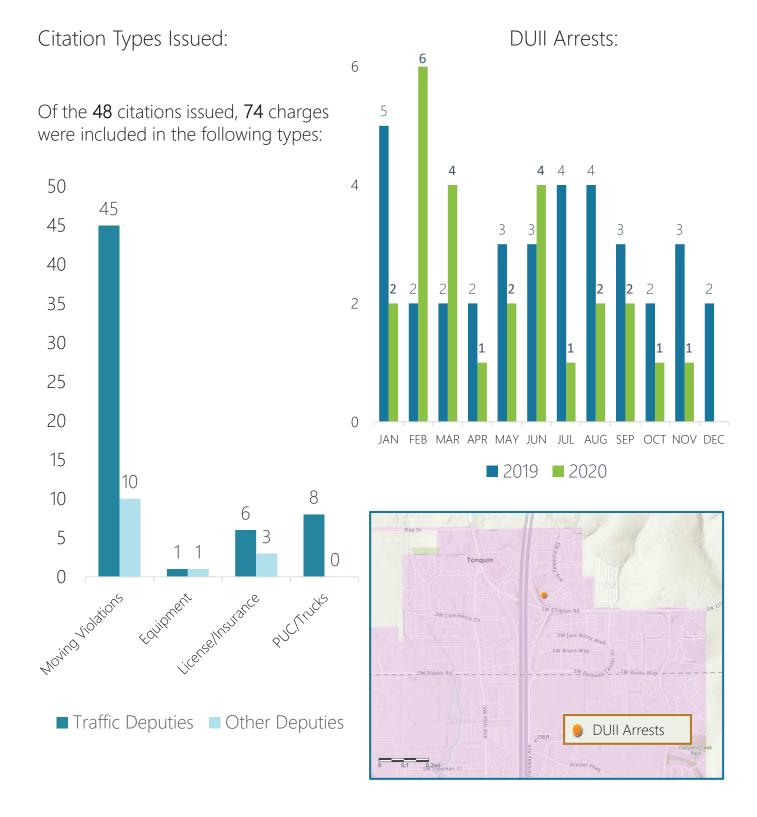

#### Offense Reports Written Breakdown by Top Charge

In November 2020, 155 traffic stops were made within the city limits, resulting in 48 citations issued, 93 warnings given, and 11 offense/incident reports created. Of the 48 citations issued, 74 charges were included (see next slide).