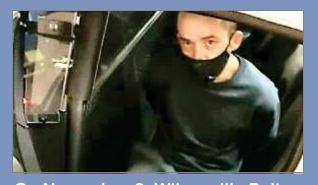

# City of Wilsonville Police

VOLUME 3 | ISSUE 11 | PUBLISHED DECEMBER 9, 2020 | November 2020

On November 2, Wilsonville Police responded to a call reporting a Mazda 5 exceeding 70 mph along SW Wilsonville Rd in front of the High School. Deputies Kiesel and Toops made contact, along with additional officers and a K9. One of the subjects, identified as Valentine Marius Pascu, was taken into custody on an outstanding warrant, along with new charges in Clackamas County. Seized on scene were several types and forms of drugs, along with identification and bank cards belonging to other people. This case has been referred to the District Attorney's Office.