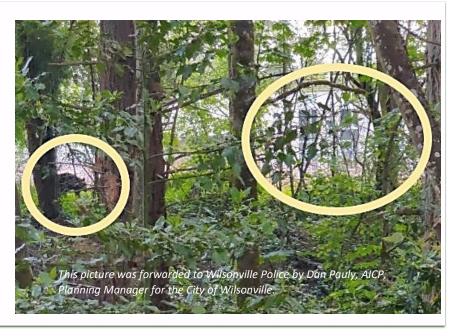

Towards the end of May, Wilsonville Police received reports of a black bear within the City's limits. Pictured here is the bear (small yellow circle) and a building (large circle). It was taken by a resident in the Morey's Landing neighborhood, in a wooded space west of Wilsonville's Water Treatment Plant.