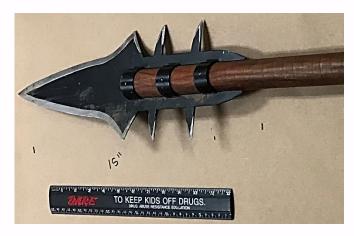

## Senate Bill 803

At approximately 8:45 p.m. on May 9, 2021, Wilsonville Police responded to a domestic disturbance in the Canyon Creek area. Chance Hayden Arana was taken into custody after meeting officers at the front door of his residence with a 4' spear, that had a 1' fixed blade. He was in a crouched and bladed stance, holding the spear, and appeared ready to strike.

Officers quickly maneuvered out of range. No one was hurt and Arana was lodged on charges of Resisting Arrest and three counts of Menacing. This case has been forwarded to the District Attorney's Office in Clackamas County.