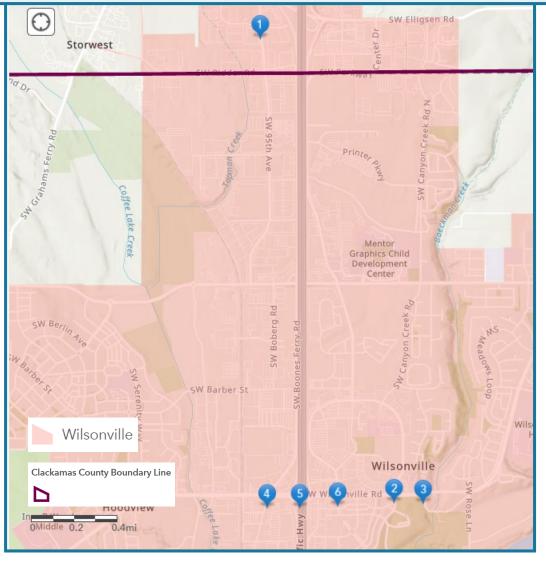

## Map of Traffic Crash Reports

| Map # | Case      | Date   | Address                                   |
|-------|-----------|--------|-------------------------------------------|
| 1     | 21-009236 | May 05 | SW 95TH AVE & SW COMMERCE CIR             |
| 2     | 21-009809 | May 12 | SW WILSONVILLE RD & SW TOWN CENTER LP E   |
| 3     | 21-010000 | May 14 | SW WILSONVILLE RD & SW KOLBE LN           |
| 4     | 21-010323 | May 18 | SW BOONES FERRY RD & SW WILSONVILLE RD    |
| 5     | 21-010474 | May 20 | SW WILSONVILLE RD & I-5                   |
| 6     | 21-011008 | May 27 | SW TOWN CENTER LOOP W & SW WILSONVILLE RD |