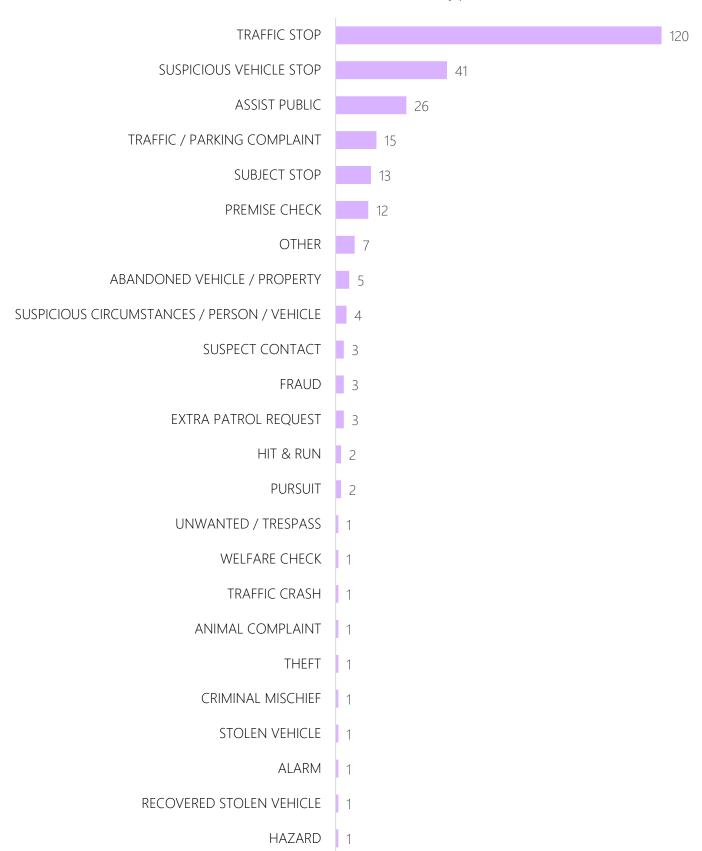

### Offense Reports Written Breakdown by Top Charge

In May 2021, 120 traffic stops were made within the city limits, resulting in 41 citations issued, 64 warnings given, and 12 offense/incident reports created. Of the 41 citations issued, 55 violations were included (see next slide).