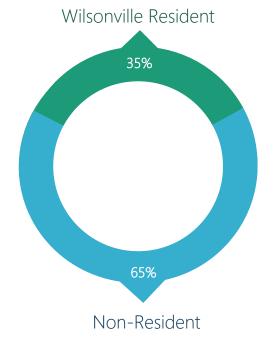

#### Citation Types Issued:

Of the **41** citations issued, **55** violations were included in the following types:

Driver's Residency of Traffic Stop Subject (according to DL):