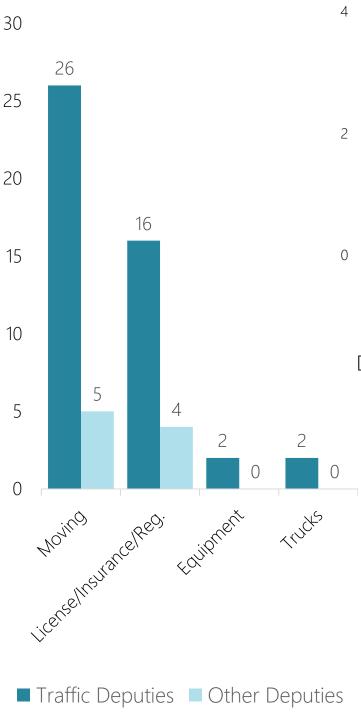

### Offense Reports Written Breakdown by Top Charge

In May 2021, 120 traffic stops were made within the city limits, resulting in 41 citations issued, 64 warnings given, and 12 offense/incident reports created. Of the 41 citations issued, 55 violations were included (see next slide).

#### Citation Types Issued:

Of the **41** citations issued, **55** violations were included in the following types:

Driver's Residency of Traffic Stop Subject (according to DL):