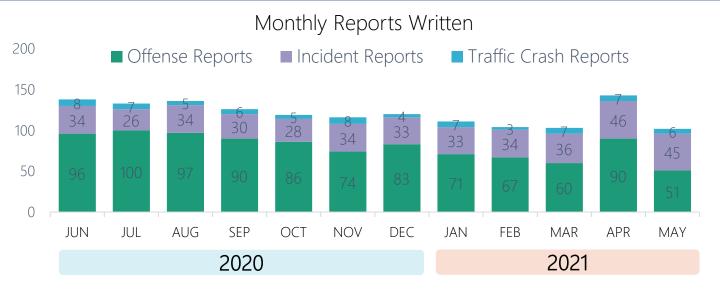

# WILSONVILLE MONTHLY ACTIVITY REPORT May 2021

CITY OF WILSONVILLE POLICE DEPARTMENT 30000 SW Town Center Loop Wilsonville, OR 97070

In Partnership with

| Median Hold & Response Times for Dispatched Calls |           |                      |  |  |  |  |  |  |
|---------------------------------------------------|-----------|----------------------|--|--|--|--|--|--|
| Duration Type                                     | All Calls | Priority 1 & 2 Calls |  |  |  |  |  |  |
| Hold Duration<br>(Input to Dispatch)              | 3:27      | 2:07                 |  |  |  |  |  |  |
| Response Duration<br>(Dispatch to Arrival)        | 5:14      | 4:51                 |  |  |  |  |  |  |