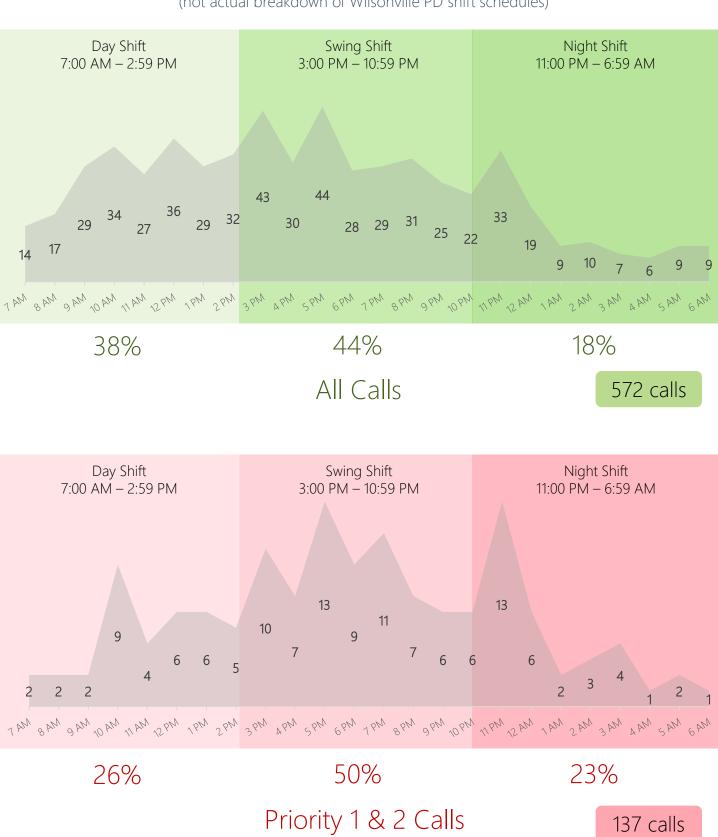

Dispatched Calls for Service Breakdown by Hour of Day & Shift Time Groupings (not actual breakdown of Wilsonville PD shift schedules)

# WILSONVILLE MONTHLY ACTIVITY REPORT May 2021

CITY OF WILSONVILLE POLICE DEPARTMENT 30000 SW Town Center Loop Wilsonville, OR 97070

In Partnership with

| Median Hold & Response Times for Dispatched Calls |           |                      |  |  |  |  |  |  |
|---------------------------------------------------|-----------|----------------------|--|--|--|--|--|--|
| Duration Type                                     | All Calls | Priority 1 & 2 Calls |  |  |  |  |  |  |
| Hold Duration<br>(Input to Dispatch)              | 3:27      | 2:07                 |  |  |  |  |  |  |
| Response Duration<br>(Dispatch to Arrival)        | 5:14      | 4:51                 |  |  |  |  |  |  |