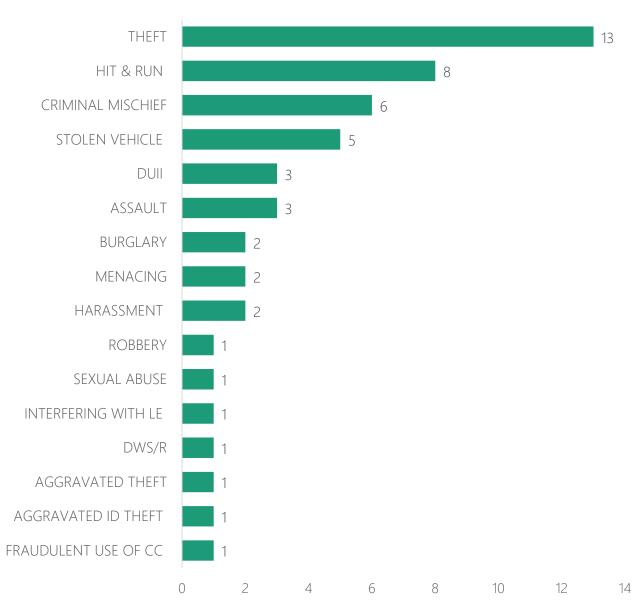

### Offense Reports Written Breakdown by Top Charge

In May 2021, 120 traffic stops were made within the city limits, resulting in 41 citations issued, 64 warnings given, and 12 offense/incident reports created. Of the 41 citations issued, 55 violations were included (see next slide).