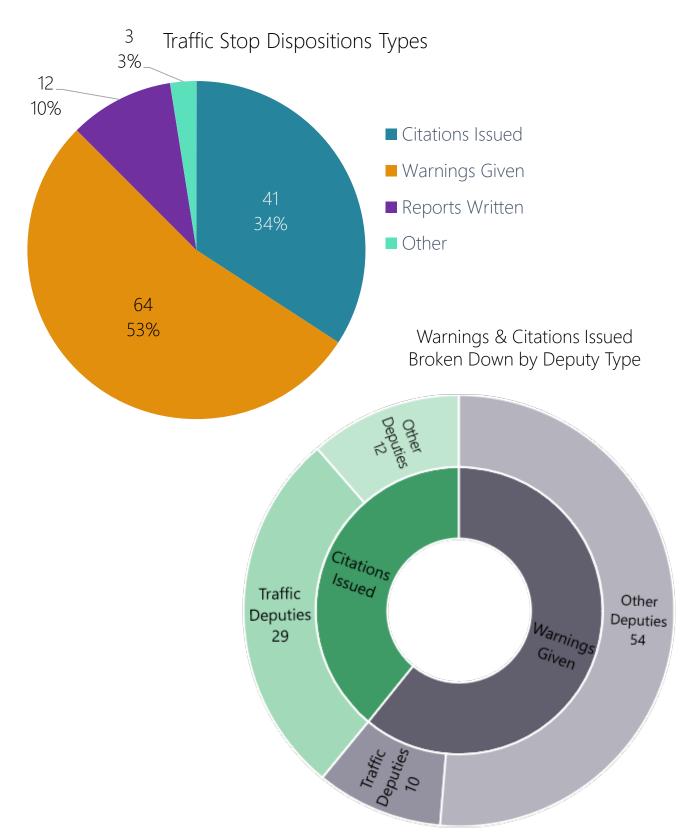

### Offense Reports Written Breakdown by Top Charge

In May 2021, 120 traffic stops were made within the city limits, resulting in 41 citations issued, 64 warnings given, and 12 offense/incident reports created. Of the 41 citations issued, 55 violations were included (see next slide).

#### Citation Types Issued:

Of the **41** citations issued, **55** violations were included in the following types:

Driver's Residency of Traffic Stop Subject (according to DL):