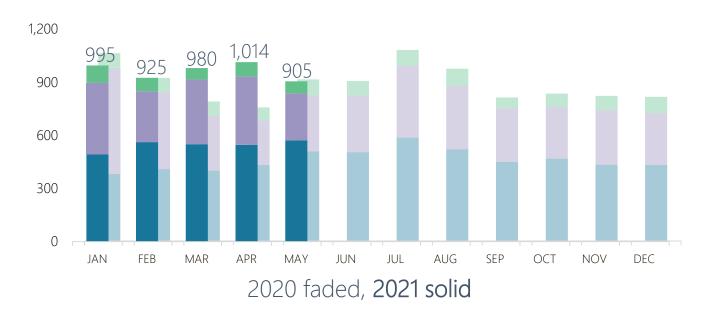

#### Self-Initiated Call Types

| Dispatched Call Types                             |     | 2020 |     |      |     |     |     | 2021 |     |     |      | Rolling<br>Monthly |         |  |
|---------------------------------------------------|-----|------|-----|------|-----|-----|-----|------|-----|-----|------|--------------------|---------|--|
|                                                   | Jun | Jul  | Aug | Sep  | Oct | Nov | Dec | Jan  | Feb | Mar | Apr  | May                | Average |  |
| ABANDONED VEHICLE / PROPERTY                      | 18  | 14   | 20  | 16   | 10  | 10  | 6   | 7    | 7   | 10  | 18   | 16                 | 12.7    |  |
| ALARM (2nd)                                       | 45  | 53   | 49  | 48   | 55  | 60  | 38  | 48   | 69  | 49  | 49   | 63                 | 52.2    |  |
| ANIMAL COMPLAINT                                  | 18  | 26   | 26  | 11   | 18  | 10  | 18  | 13   | 17  | 21  | 17   | 9                  | 17.0    |  |
| ARSON                                             | 0   | 0    | 0   | 1    | 0   | 0   | 0   | 0    | 0   | 0   | 0    | 0                  | 0.1     |  |
| ASSAULT                                           | 4   | 4    | 7   | 1    | 4   | 2   | 2   | 4    | 7   | 3   | 2    | 3                  | 3.6     |  |
| ASSIST PUBLIC (4th)                               | 42  | 62   | 35  | 39   | 44  | 30  | 28  | 31   | 34  | 24  | 31   | 41                 | 36.8    |  |
| BEHAVIORAL HEALTH INCIDENT                        | 16  | 25   | 11  | 24   | 20  | 27  | 26  | 16   | 35  | 37  | 12   | 16 22.1            |         |  |
| BURGLARY                                          | 5   | 3    | 10  | 3    | 10  | 3   | 8   | 3    | 1   | 3   | 0    | 7                  | 4.7     |  |
| COVER OFFICER                                     | 1   | 4    | 4   | 0    | 0   | 1   | 1   | 0    | 1   | 2   | 1    | 1                  | 1.3     |  |
| CRIMINAL MISCHIEF                                 | 21  | 13   | 22  | 18   | 12  | 14  | 16  | 7    | 7   | 6   | 12   | 8                  | 13.0    |  |
| DEATH INVESTIGATION                               | 4   | 2    | 4   | 1    | 1   | 4   | 3   | 3    | 2   | 3   | 4    | 2                  | 2.8     |  |
| DISTURBANCE                                       | 6   | 13   | 11  | 8    | 8   | 6   | 7   | 7    | 7   | 4   | 10   | 4                  | 7.6     |  |
| DOMESTIC DISTURBANCE                              | 35  | 23   | 27  | 17   | 32  | 22  | 25  | 35   | 32  | 33  | 32   | 39                 | 29.3    |  |
| DUII                                              | 1   | 4    | 7   | 2    | 5   | 12  | 6   | 4    | 6   | 3   | 6    | 7                  | 5.3     |  |
| EXTRA PATROL REQUEST                              | 0   | 0    | 5   | 3    | 1   | 3   | 0   | 1    | 0   | 1   | 2    | 3                  | 1.6     |  |
| FIRE SERVICES                                     | 7   | 5    | 7   | 2    | 10  | 9   | 7   | 3    | 10  | 7   | 5    | 4                  | 6.3     |  |
| FRAUD                                             | 19  | 31   | 29  | 18   | 10  | 18  | 25  | 16   | 22  | 23  | 14   | 19                 | 20.3    |  |
| HAZARD                                            | 3   | 5    | 6   | 5    | 10  | 7   | 9   | 4    | 14  | 5   | 8    | 8                  | 7.0     |  |
| HIT & RUN                                         | 9   | 15   | 17  | 9    | 11  | 3   | 12  | 19   | 11  | 9   | 10   | 15                 | 11.7    |  |
| JUVENILE RELATED                                  | 24  | 22   | 14  | 12   | 16  | 13  | 18  | 10   | 10  | 10  | 14   | 14 <b>25 15.7</b>  |         |  |
| LITTERING                                         | 1   | 3    | 0   | 2    | 0   | 0   | 0   | 1    | 0   | 0   | 0    | 1                  | 0.7     |  |
| MARINE PATROL                                     | 0   | 0    | 1   | 0    | 0   | 0   | 0   | 0    | 0   | 0   | 0 1  |                    | 0.2     |  |
| MENACING                                          | 0   | 0    | 1   | 2    | 3   | 0   | 0   | 0    | 1   | 3   | 1    | 2                  | 1.1     |  |
| MINOR IN POSSESSION                               | 1   | 1    | 1   | 0    | 1   | 2   | 0   | 0    | 0   | 0   | 1    | 1                  | 0.7     |  |
| MISSING PERSON                                    | 6   | 1    | 4   | 3    | 2   | 3   | 6   | 7    | 1   | 5   | 4    | 4                  | 3.8     |  |
| NOISE COMPLAINT                                   | 21  | 16   | 15  | 13   | 12  | 7   | 3   | 15   | 9   | 6   | 13   | 12                 | 11.8    |  |
| OTHER                                             | 2   | 4    | 0   | 0    | 0   | 0   | 2   | 0    | 0   | 1   | 2    | 0                  | 0.9     |  |
| OVERDOSE                                          | 2   | 1    | 0   | 1    | 0   | 0   | 1   | 2    | 1   | 4   | 1    | 0 1.1              |         |  |
| PREMISE CHECK                                     | 0   | 0    | 0   | 0    | 0   | 0   | 0   | 0    | 1   | 0   | 1    | 0 0.2              |         |  |
| PROMISCUOUS SHOOTING                              | 0   | 0    | 3   | 0    | 1   | 1   | 0   | 1    | 4   | 0   | 0    | 0                  | 0.8     |  |
| PROWLER                                           | 1   | 1    | 0   | 0    | 2   | 0   | 0   | 0    | 0   | 0   |      |                    | 0.4     |  |
| RECOVERED STOLEN VEHICLE                          | 3   | 2    | 1   | 1    | 1   | 2   | 1   | 3    | 1   | 0   | 0    | 0                  | 1.3     |  |
| ROBBERY                                           | 1   | 1    | 0   | 1    | 2   | 0   | 0   | 1    | 0   | 0   | 0    | 0                  | 0.5     |  |
| SEX CRIMES                                        | 0   | 4    | 3   | 1    | 4   | 2   | 4   | 0    | 1   | 1   | 2    | 1                  | 1.9     |  |
| SHOOTING                                          | 0   | 0    | 1   | 0    | 0   | 0   | 1   | 0    | 0   | 0   | 1    | 0                  | 0.3     |  |
| STOLEN VEHICLE                                    | 8   | 11   | 10  | 11   | 6   | 7   | 7   | 8    | 7   | 7   | 1    | 6                  | 7.4     |  |
| SUICIDE THREAT / ATTEMPT                          | 10  | 11   | 14  | 13   | 9   | 13  | 9   | 13   | 6   | 8   | 13   | 18                 | 11.4    |  |
| SUSPECT CONTACT                                   | 3   | 1    | 0   | 1    | 1   | 2   | 0   | 0    | 0   | 0   | 0    | 0                  | 0.7     |  |
| SUSPICIOUS CIRCUMSTANCES / PERSON / VEHICLE (1st) | 87  | 107  | 82  | 106  | 85  | 70  | 77  | 68   | 74  | 78  | 88   | 91                 | 84.4    |  |
| THEFT (3rd)                                       | 51  | 64   | 48  | 57   | 49  | 39  | 47  | 46   | 46  | 37  | 46   | 23                 | 46.1    |  |
| THREAT/HARASSMENT                                 | 32  | 23   | 21  | 20   | 18  | 23  | 20  | 16   | 21  | 20  | 17   | 26                 | 21.4    |  |
| TRAFFIC / PARKING COMPLAINT                       | 18  | 26   | 22  | 15   | 21  | 27  | 18  | 19   | 16  | 30  | 35   | 19                 | 22.2    |  |
| TRAFFIC CRASH                                     | 13  | 15   | 14  | 8    | 12  | 15  | 17  | 9    | 10  | 14  | 15   | 22                 | 13.7    |  |
| TRAFFIC STOP                                      | 0   | 1    | 0   | 0    | 0   | 0   | 0   | 0    | 0   | 0   | 0    | 0                  | 0.1     |  |
| UNWANTED / TRESPASS                               | 23  | 27   | 24  | 19   | 13  | 25  | 27  | 23   | 26  | 30  | 17   | 20                 | 22.8    |  |
| VICE COMPLAINT                                    | 7   | 4    | 0   | 5    | 5   | 3   | 4   | 0    | 3   | 5   | 7    | 4                  | 3.9     |  |
| VIOL. RESTRAINING ORDER                           | 2   | 6    | 7   | 6    | 8   | 4   | 5   | 1    | 0   | 3   | 3    | 1                  | 3.8     |  |
| WARRANT SERVICE                                   | 0   | 1    | 0   | 2    | 0   | 1   | 0   | 1    | 0   | 0   | 1    | 1                  | 0.6     |  |
| WARRANT SERVICE WELFARE CHECK (5th)               |     | 58   | 50  | 20   | 37  | 27  | 22  | 28   | 42  | 45  | 31   | 28                 | 35.7    |  |
| 6                                                 |     |      |     | 545  |     |     |     |      |     | 550 |      |                    |         |  |
| GRAND TOTAL                                       |     | 713  |     | 5 ,5 | 505 |     | 320 | .55  | JUL | 550 | 0.17 | 372                | 570.6   |  |

Less Calls

More Calls

More Calls

Smaller Call Totals/ Averages

Totals/ Averages

| Self-Initiated Call Types                   | 2020 |     |     |     |     |            | 2021 |     |     |     |           | Rolling<br>Monthly |              |  |
|---------------------------------------------|------|-----|-----|-----|-----|------------|------|-----|-----|-----|-----------|--------------------|--------------|--|
| ,                                           | Jun  | Jul | Aug | Sep | Oct | Nov        | Dec  | Jan | Feb | Mar | Apr       | Мау                | Average      |  |
| ABANDONED VEHICLE / PROPERTY                | 1    | 4   | 5   | 7   | 5   | 9          | 6    | 2   | 5   | 4   | 4         | 5                  | 4.8          |  |
| ALARM                                       | 0    | 0   | 0   | 0   | 1   | 0          | 0    | 2   | 0   | 1   | 1         | 1                  | 0.5          |  |
| ANIMAL COMPLAINT                            | 4    | 4   | 3   | 4   | 2   | 2          | 2    | 1   | 3   | 1   | 0         | 1                  | 2.3          |  |
| ASSAULT                                     | 0    | 0   | 0   | 0   | 0   | 0          | 0    | 1   | 0   | 0   | 0         | 0                  | 0.1          |  |
| ASSIST PUBLIC (4th)                         | 26   | 16  | 33  | 28  | 21  | 24         | 22   | 21  | 16  | 20  | 27        | 26                 | 23.3         |  |
| BEHAVIORAL HEALTH INCIDENT                  | 0    | 0   | 0   | 0   | 1   | 1          | 0    | 0   | 2   | 0   | 1         | 0                  | 0.4          |  |
| BURGLARY                                    | 0    | 0   | 0   | 0   | 0   | 0          | 0    | 1   | 0   | 0   | 0         | 0                  | 0 <b>0.1</b> |  |
| CRIMINAL MISCHIEF                           | 0    | 1   | 1   | 4   | 0   | 1          | 0    | 0   | 0   | 0   | 1         | 1                  | 8.0          |  |
| DEATH INVESTIGATION                         | 0    | 0   | 0   | 0   | 1   | 0          | 0    | 0   | 0   | 0   | 0         | 0                  | 0.1          |  |
| DISTURBANCE                                 | 0    | 0   | 0   | 0   | 1   | 0          | 1    | 0   | 0   | 0   | 0         | 0                  | 0.2          |  |
| DOMESTIC DISTURBANCE                        | 0    | 0   | 0   | 0   | 0   | 0          | 1    | 1   | 1   | 0   | 0         | 0                  | 0.3          |  |
| DUII                                        | 0    | 0   | 1   | 0   | 0   | 0          | 0    | 0   | 0   | 0   | 0         | 0                  | 0.1          |  |
| EXTRA PATROL REQUEST                        | 2    | 3   | 3   | 0   | 0   | 7          | 0    | 1   | 1   | 1   | 0         | 3                  | 1.8          |  |
| FIRE SERVICES                               | 0    | 0   | 0   | 0   | 0   | 1          | 0    | 1   | 0   | 0   | 0         | 0                  | 0.2          |  |
| FRAUD                                       | 2    | 2   | 3   | 3   | 1   | 0          | 0    | 2   | 2   | 2   | 2 0 3 1.7 |                    |              |  |
| HAZARD                                      | 1    | 3   | 3   | 4   | 1   | 5          | 2    | 4   | 19  | 4   | 2         | 1 4.1              |              |  |
| HIT & RUN                                   | 0    | 0   | 0   | 1   | 0   | 0          | 0    | 0   | 0   | 0   | 0         | 2                  | 2 <b>0.3</b> |  |
| JUVENILE RELATED                            | 0    | 0   | 1   | 4   | 0   | 0          | 0    | 1   | 0   | 1   | 0         | 0                  | 0.6          |  |
| K9 REQUEST                                  | 0    | 1   | 1   | 0   | 0   | 0          | 0    | 2   | 1   | 0   | 0         | 0                  | 0.4          |  |
| MISSING PERSON                              | 0    | 0   | 0   | 1   | 1   | 0          | 0    | 0   | 0   | 0   | 0         | 0                  | 0.2          |  |
| NOISE COMPLAINT                             | 0    | 1   | 0   | 0   | 0   | 0          | 0    | 0   | 1   | 0   | 0         | 0                  | 0.2          |  |
| OTHER                                       | 5    | 1   | 2   | 8   | 2   | 6          | 2    | 4   | 2   | 12  | 13        | 7                  | 5.3          |  |
| PREMISE CHECK (3rd)                         | 99   | 98  | 38  | 34  | 26  | 33         | 51   | 47  | 12  | 13  | 13        | 12                 | 39.7         |  |
| PURSUIT                                     | 0    | 0   | 1   | 0   | 0   | 0          | 0    | 1   | 0   | 1   | 2         | 2                  | 0.6          |  |
| RECOVERED STOLEN VEHICLE                    | 0    | 1   | 0   | 1   | 0   | 1          | 3    | 1   | 0   | 1   | 3         | 1                  | 1.0          |  |
| SEX CRIMES                                  | 1    | 0   | 1   | 0   | 0   | 0          | 1    | 0   | 0   | 0   | 0         | 0 0.3              |              |  |
| STOLEN VEHICLE                              | 1    | 0   | 0   | 1   | 0   | 0          | 1    | 0   | 0   | 0   | 0         | 1 0.3              |              |  |
| SUBJECT STOP (5th)                          |      | 28  | 29  | 22  | 22  | 7          | 14   | 20  | 12  | 13  | 10        | 13                 | 18.7         |  |
| SUICIDE THREAT / ATTEMPT                    | 0    | 0   | 0   | 0   | 0   | 1          | 0    | 0   | 0   | 0   | 0         | 0                  | 0.1          |  |
| SUSPECT CONTACT                             | 3    | 4   | 4   | 1   | 0   | 3          | 0    | 3   | 1   | 1   | 2         | 3                  | 2.1          |  |
| SUSPICIOUS CIRCUMSTANCES / PERSON / VEHICLE | 10   | 19  | 13  | 8   | 6   | 6          | 4    | 7   | 5   | 1   | 4         | 4                  | 7.3          |  |
| SUSPICIOUS VEHICLE STOP (2nd)               |      | 103 | 78  | 75  |     | 96         | 83   | 84  | 51  | 75  | 39        | 41                 | 73.1         |  |
| THEFT                                       | 3    | 2   | 1   | 2   | 1   | 0          | 1    | 1   | 1   | 0   | 0         | 1                  | 1.1          |  |
| THREAT/HARASSMENT                           | 0    | 0   | 0   | 0   | 1   | 0          | 1    | 0   | 0   | 0   | 0         | 0                  |              |  |
| TRAFFIC / PARKING COMPLAINT                 | 9    | 10  | 15  | 16  | 10  | 11         | 6    | 10  | 7   | 18  | 16        | 15                 |              |  |
| TRAFFIC CRASH                               |      | 2   | 0   | 1   | 1   | 2          | 2    | 0   | 0   | 2   | 1         | 1                  | 1.1          |  |
| TRAFFIC STOP (1st)                          |      | 187 | 199 | 146 | 154 | 155        | 152  | 184 | 143 | 191 | 244       | 120                |              |  |
| UNWANTED / TRESPASS                         |      | 0   | 0   | 0   | 0   | 1          | 0    | 0   | 0   | 1   | 0         | 1                  |              |  |
| VICE COMPLAINT                              | 0    | 0   | 1   | 0   | 0   | 0          | 0    | 0   | 0   | 0   | 0         | 0                  |              |  |
| VIOL. RESTRAINING ORDER                     | 0    | 0   | 0   | 0   | 1   | 0          | 0    | 0   | 0   | 0   | 0         | 0                  | 0.1          |  |
| WARRANT SERVICE                             | 3    | 1   | 1   | 0   | 1   | 1          | 0    | 0   | 0   | 2   | 1         | 0                  | 8.0          |  |
| WELFARE CHECK                               |      |     |     |     |     | 0          | 2    | 1   | 1.2 |     |           |                    |              |  |
| GRAND TOTAL                                 |      | 492 | 437 | 371 | 355 | 376<br>4,4 |      | 403 | 287 | 365 | 386       | 266                | 373.4        |  |