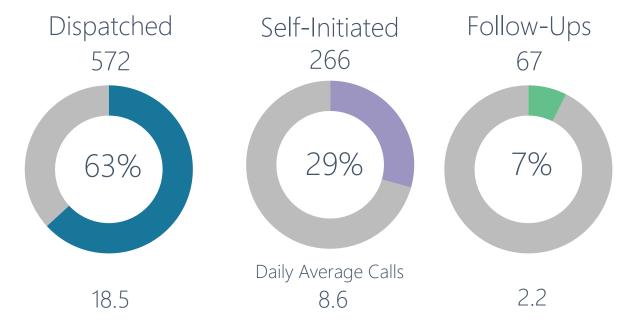

## Dispatched Call Types

| Dispatched Call Type                        | М    | ay   | %          |  |
|---------------------------------------------|------|------|------------|--|
| Dispatched Call Type                        | 2020 | 2021 | Difference |  |
| TRAFFIC CRASH                               | 8    | 22   | 175%       |  |
| BURGLARY                                    | 3    | 7    | 133%       |  |
| SUICIDE THREAT / ATTEMPT                    | 8    | 18   | 125%       |  |
| HAZARD                                      | 4    | 8    | 100%       |  |
| MENACING                                    | 1    | 2    | 100%       |  |
| VICE COMPLAINT                              | 2    | 4    | 100%       |  |
| DUII                                        | 4    | 7    | 75%        |  |
| JUVENILE RELATED                            | 15   | 25   | 67%        |  |
| ASSAULT                                     | 2    | 3    | 50%        |  |
| EXTRA PATROL REQUEST                        | 2    | 3    | 50%        |  |
| ABANDONED VEHICLE / PROPERTY                | 11   | 16   | 45%        |  |
| DOMESTIC DISTURBANCE                        | 31   | 39   | 26%        |  |
| HIT & RUN                                   | 12   | 15   | 25%        |  |
| THREAT/HARASSMENT                           | 22   | 26   | 18%        |  |
| ALARM                                       | 55   | 63   | 15%        |  |
| ASSIST PUBLIC                               | 38   | 41   | 8%         |  |
| BEHAVIORAL HEALTH INCIDENT                  | 16   | 16   | 0%         |  |
| COVER OFFICER                               | 1    | 1    | 0%         |  |
| FRAUD                                       | 19   | 19   | 0%         |  |
| LITTERING                                   | 1    | 1    | 0%         |  |
| MINOR IN POSSESSION                         | 1    | 1    | 0%         |  |
| PROWLER                                     | 1    | 1    | 0%         |  |
| SEX CRIMES                                  | 1    | 1    | 0%         |  |
| SUSPICIOUS CIRCUMSTANCES / PERSON / VEHICLE | 96   | 91   | -5%        |  |
| UNWANTED / TRESPASS                         | 22   | 20   | -9%        |  |
| MISSING PERSON                              | 5    | 4    | -20%       |  |
| TRAFFIC / PARKING COMPLAINT                 | 24   | 19   | -21%       |  |
| WELFARE CHECK                               | 40   | 28   | -30%       |  |
| FIRE SERVICES                               | 6    | 4    | -33%       |  |
| NOISE COMPLAINT                             | 20   | 12   | -40%       |  |
| DISTURBANCE                                 | 7    | 4    | -43%       |  |
| CRIMINAL MISCHIEF                           | 16   | 8    | -50%       |  |
| DEATH INVESTIGATION                         | 4    | 2    | -50%       |  |
| WARRANT SERVICE                             | 2    | 1    | -50%       |  |
| ANIMAL COMPLAINT                            | 26   | 9    | -65%       |  |
| THEFT                                       | 67   | 23   | -66%       |  |
| STOLEN VEHICLE                              | 18   | 6    | -67%       |  |
| VIOL. RESTRAINING ORDER                     | 6    | 1    | -83%       |  |
| OTHER                                       | 2    | 0    | -100%      |  |
| PREMISE CHECK                               | 1    | 0    | -100%      |  |
| PROMISCUOUS SHOOTING                        | 3    | 0    | -100%      |  |
| RECOVERED STOLEN VEHICLE                    | 5    | 0    | -100%      |  |
| ROBBERY                                     | 1    | 0    | -100%      |  |
| SUBJECT STOP                                | 1    | 0    | -100%      |  |
| SUSPECT CONTACT                             | 4    | 0    | -100%      |  |
| MARINE PATROL                               | 0    | 1    | NC         |  |
| Grand Total                                 | 634  | 572  | -10%       |  |

## Self-Initiated Call Types

| Self-Initiated Call Type                    | М    | ay   | %          |
|---------------------------------------------|------|------|------------|
| Jen milatea ean Type                        | 2020 | 2021 | Difference |
| SUSPECT CONTACT                             | 1    | 3    | 200%       |
| OTHER                                       | 4    | 7    | 75%        |
| ABANDONED VEHICLE / PROPERTY                | 3    | 5    | 67%        |
| ASSIST PUBLIC                               | 16   | 26   | 63%        |
| TRAFFIC / PARKING COMPLAINT                 | 11   | 15   | 36%        |
| CRIMINAL MISCHIEF                           | 1    | 1    | No Change  |
| STOLEN VEHICLE                              | 1    | 1    | No Change  |
| TRAFFIC CRASH                               | 1    | 1    | No Change  |
| UNWANTED / TRESPASS                         | 1    | 1    | No Change  |
| WELFARE CHECK                               | 1    | 1    | No Change  |
| SUSPICIOUS VEHICLE STOP                     | 51   | 41   | -20%       |
| EXTRA PATROL REQUEST                        | 4    | 3    | -25%       |
| TRAFFIC STOP                                | 183  | 120  | -34%       |
| SUBJECT STOP                                | 21   | 13   | -38%       |
| THEFT                                       | 2    | 1    | -50%       |
| RECOVERED STOLEN VEHICLE                    | 3    | 1    | -67%       |
| PREMISE CHECK                               | 56   | 12   | -79%       |
| ANIMAL COMPLAINT                            | 5    | 1    | -80%       |
| SUSPICIOUS CIRCUMSTANCES / PERSON / VEHICLE | 21   | 4    | -81%       |
| FIRE SERVICES                               | 2    | 0    | -100%      |
| K9 REQUEST                                  | 1    | 0    | -100%      |
| SUICIDE THREAT / ATTEMPT                    | 1    | 0    | -100%      |
| ALARM                                       | 0    | 1    | NC         |
| FRAUD                                       | 0    | 3    | NC         |
| HAZARD                                      | 0    | 1    | NC         |
| HIT & RUN                                   | 0    | 2    | NC         |
| PURSUIT                                     | 0    | 2    | NC         |
| Grand Total                                 | 390  | 266  | -32%       |