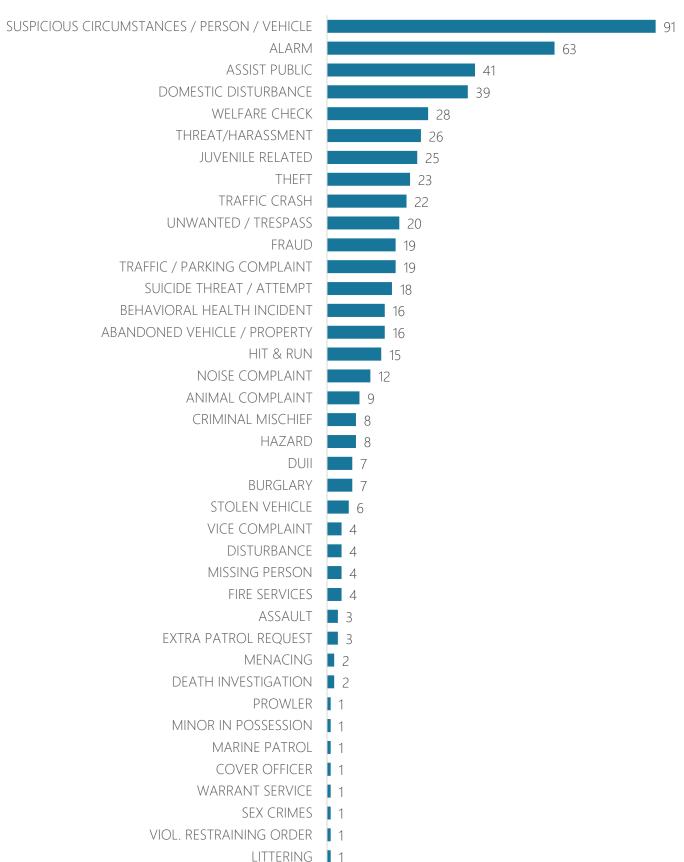

## Dispatched Call Types

| Dispatched Call Type                        | М    | ay   | %          |  |
|---------------------------------------------|------|------|------------|--|
| Dispatched Call Type                        | 2020 | 2021 | Difference |  |
| TRAFFIC CRASH                               | 8    | 22   | 175%       |  |
| BURGLARY                                    | 3    | 7    | 133%       |  |
| SUICIDE THREAT / ATTEMPT                    | 8    | 18   | 125%       |  |
| HAZARD                                      | 4    | 8    | 100%       |  |
| MENACING                                    | 1    | 2    | 100%       |  |
| VICE COMPLAINT                              | 2    | 4    | 100%       |  |
| DUII                                        | 4    | 7    | 75%        |  |
| JUVENILE RELATED                            | 15   | 25   | 67%        |  |
| ASSAULT                                     | 2    | 3    | 50%        |  |
| EXTRA PATROL REQUEST                        | 2    | 3    | 50%        |  |
| ABANDONED VEHICLE / PROPERTY                | 11   | 16   | 45%        |  |
| DOMESTIC DISTURBANCE                        | 31   | 39   | 26%        |  |
| HIT & RUN                                   | 12   | 15   | 25%        |  |
| THREAT/HARASSMENT                           | 22   | 26   | 18%        |  |
| ALARM                                       | 55   | 63   | 15%        |  |
| ASSIST PUBLIC                               | 38   | 41   | 8%         |  |
| BEHAVIORAL HEALTH INCIDENT                  | 16   | 16   | 0%         |  |
| COVER OFFICER                               | 1    | 1    | 0%         |  |
| FRAUD                                       | 19   | 19   | 0%         |  |
| LITTERING                                   | 1    | 1    | 0%         |  |
| MINOR IN POSSESSION                         | 1    | 1    | 0%         |  |
| PROWLER                                     | 1    | 1    | 0%         |  |
| SEX CRIMES                                  | 1    | 1    | 0%         |  |
| SUSPICIOUS CIRCUMSTANCES / PERSON / VEHICLE | 96   | 91   | -5%        |  |
| UNWANTED / TRESPASS                         | 22   | 20   | -9%        |  |
| MISSING PERSON                              | 5    | 4    | -20%       |  |
| TRAFFIC / PARKING COMPLAINT                 | 24   | 19   | -21%       |  |
| WELFARE CHECK                               | 40   | 28   | -30%       |  |
| FIRE SERVICES                               | 6    | 4    | -33%       |  |
| NOISE COMPLAINT                             | 20   | 12   | -40%       |  |
| DISTURBANCE                                 | 7    | 4    | -43%       |  |
| CRIMINAL MISCHIEF                           | 16   | 8    | -50%       |  |
| DEATH INVESTIGATION                         | 4    | 2    | -50%       |  |
| WARRANT SERVICE                             | 2    | 1    | -50%       |  |
| ANIMAL COMPLAINT                            | 26   | 9    | -65%       |  |
| THEFT                                       | 67   | 23   | -66%       |  |
| STOLEN VEHICLE                              | 18   | 6    | -67%       |  |
| VIOL. RESTRAINING ORDER                     | 6    | 1    | -83%       |  |
| OTHER                                       | 2    | 0    | -100%      |  |
| PREMISE CHECK                               | 1    | 0    | -100%      |  |
| PROMISCUOUS SHOOTING                        | 3    | 0    | -100%      |  |
| RECOVERED STOLEN VEHICLE                    | 5    | 0    | -100%      |  |
| ROBBERY                                     | 1    | 0    | -100%      |  |
| SUBJECT STOP                                | 1    | 0    | -100%      |  |
| SUSPECT CONTACT                             | 4    | 0    | -100%      |  |
| MARINE PATROL                               | 0    | 1    | NC         |  |
| Grand Total                                 | 634  | 572  | -10%       |  |