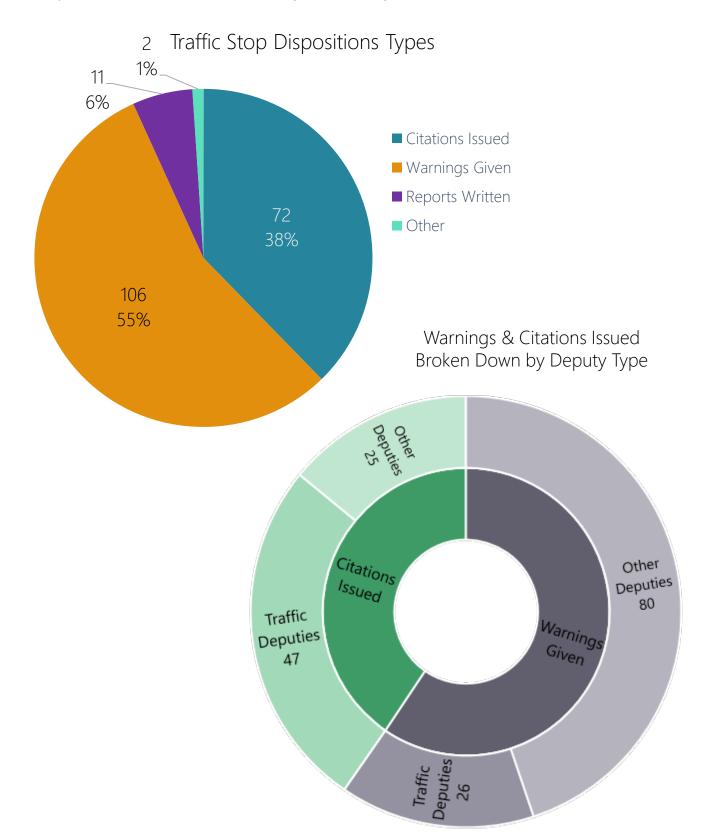

# Offense Reports Written Breakdown by Top Charge

In March 2021, 191 traffic stops were made within the city limits, resulting in 72 citations issued, 106 warnings given, and 11 offense/incident reports created. Of the 72 citations issued, 103 violations were included (see next slide).