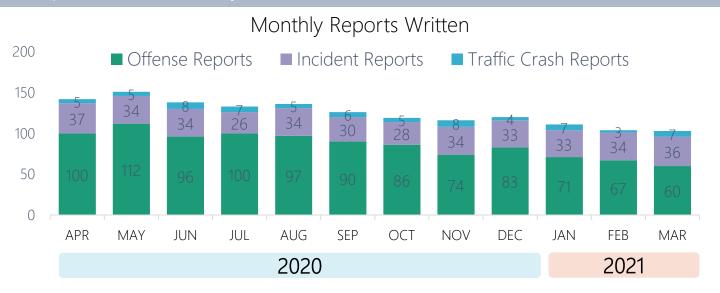

# Offense Reports Written Breakdown by Top Charge

In March 2021, 191 traffic stops were made within the city limits, resulting in 72 citations issued, 106 warnings given, and 11 offense/incident reports created. Of the 72 citations issued, 103 violations were included (see next slide).