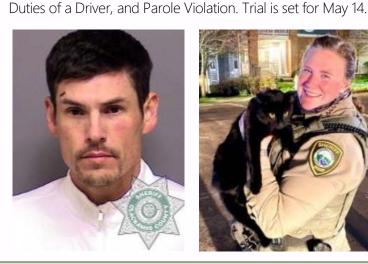

After a short pursuit by Wilsonville Police, Michael Woods of Beaverton was arrested on March 19 for stealing a cash register from the Shari's restaurant in Wilsonville. He fled the scene in a Chevy Impala, which he later crashed into a parked car. He bailed from his vehicle on foot, leaving behind the stolen cash register, methamphetamine pipes, and a black cat. Former Wilsonville officer, Deputy Beth Mayer, nicknamed the cat Asher and took him to the VCA Animal Hospital in Clackamas. As of April Fools Day, Woods was still in custody at the Clackamas County Jail,

charged with Theft I, Attempt to Elude, Failure to Perform the

Wilsonville High School played its first football game of the season early in March. Our new School Resource Officer, Deputy Zach Keirsey, was able to attend. He will officially hold the position when the 2021-2022 school year begins.