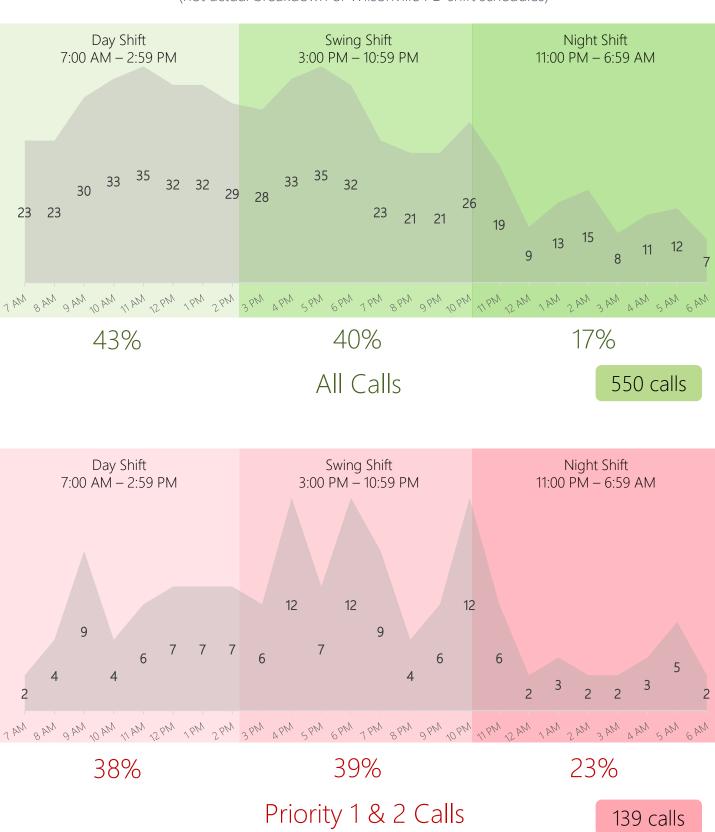

Dispatched Calls for Service Breakdown by Hour of Day & Shift Time Groupings (not actual breakdown of Wilsonville PD shift schedules)