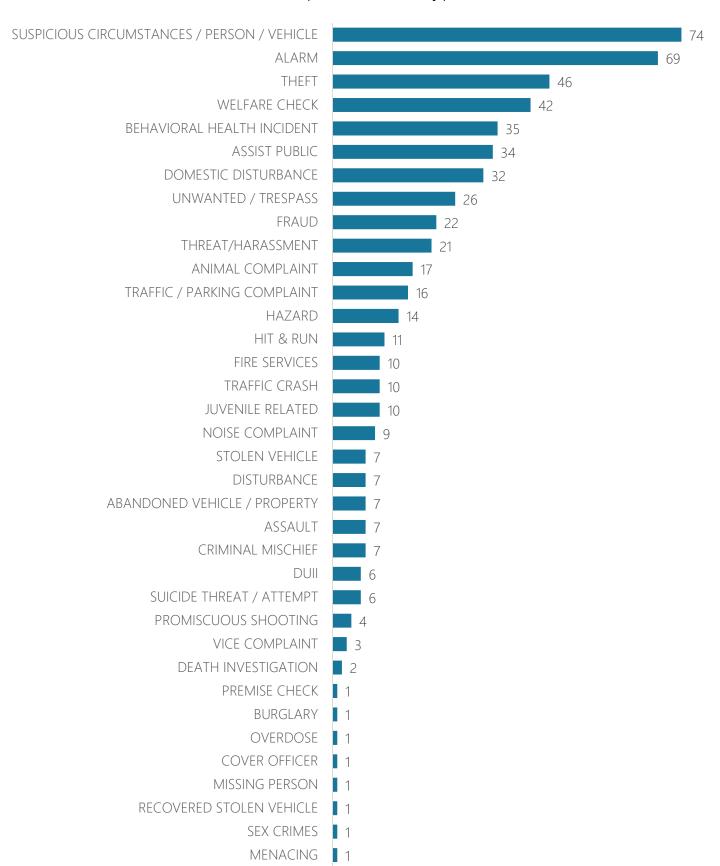

# Dispatched Call Types

| Dispatched Call Type                        | March |         |           |      |  |  |  |  |
|---------------------------------------------|-------|---------|-----------|------|--|--|--|--|
| , , , , , , , , , , , , , , , , , , , ,     | 2020  | # Diff. | % Diff.   | 2021 |  |  |  |  |
| TRAFFIC / PARKING COMPLAINT                 | 9     | 21      | 233%      | 30   |  |  |  |  |
| DEATH INVESTIGATION                         | 1     | 2       | 200%      | 3    |  |  |  |  |
| VIOL. RESTRAINING ORDER                     | 1     | 2       | 200%      | 3    |  |  |  |  |
| UNWANTED / TRESPASS                         | 13    | 17      | 131%      | 30   |  |  |  |  |
| BEHAVIORAL HEALTH INCIDENT                  | 18    | 19      | 106%      | 37   |  |  |  |  |
| WELFARE CHECK                               | 24    | 21      | 88%       | 45   |  |  |  |  |
| HAZARD                                      | 3     | 2       | 67%       | 5    |  |  |  |  |
| FRAUD                                       | 16    | 7       | 44%       | 23   |  |  |  |  |
| SUSPICIOUS CIRCUMSTANCES / PERSON / VEHICLE | 55    | 23      | 42%       | 78   |  |  |  |  |
| TRAFFIC CRASH                               | 11    | 3       | 27%       | 14   |  |  |  |  |
| VICE COMPLAINT                              | 4     | 1       | 25%       | 5    |  |  |  |  |
| CRIMINAL MISCHIEF                           | 5     | 1       | 20%       | 6    |  |  |  |  |
| DOMESTIC DISTURBANCE                        | 32    | 1       | 3%        | 33   |  |  |  |  |
| THEFT                                       | 36    | 1       | 3%        | 37   |  |  |  |  |
| DUII                                        | 3     | 0       | No change | 3    |  |  |  |  |
| OTHER                                       | 1     | 0       | No change | 1    |  |  |  |  |
| SUICIDE THREAT / ATTEMPT                    | 8     | 0       | No change | 8    |  |  |  |  |
| THREAT / HARASSMENT                         | 20    | 0       | No change | 20   |  |  |  |  |
| ANIMAL COMPLAINT                            | 22    | -1      | -5%       | 21   |  |  |  |  |
| ALARM                                       | 52    | -3      | -6%       | 49   |  |  |  |  |
| ABANDONED VEHICLE / PROPERTY                | 11    | -1      | -9%       | 10   |  |  |  |  |
| HIT & RUN                                   | 10    | -1      | -10%      | 9    |  |  |  |  |
| FIRE SERVICES                               | 8     | -1      | -13%      | 7    |  |  |  |  |
| MISSING PERSON                              | 6     | -1      | -17%      | 5    |  |  |  |  |
| STOLEN VEHICLE                              | 9     | -2      | -22%      | 7    |  |  |  |  |
| ASSAULT                                     | 4     | -1      | -25%      | 3    |  |  |  |  |
| ASSIST PUBLIC                               | 36    | -12     | -33%      | 24   |  |  |  |  |
| DISTURBANCE                                 | 8     | -4      | -50%      | 4    |  |  |  |  |
| SEX CRIMES                                  | 2     | -1      | -50%      | 1    |  |  |  |  |
| JUVENILE RELATED                            | 23    | -13     | -57%      | 10   |  |  |  |  |
| BURGLARY                                    | 7     | -4      | -57%      | 3    |  |  |  |  |
| NOISE COMPLAINT                             | 17    | -11     | -65%      | 6    |  |  |  |  |
| MINOR IN POSSESSION                         | 4     | -4      | -100%     | 0    |  |  |  |  |
| Promiscuous shooting                        | 2     | -2      | -100%     | 0    |  |  |  |  |
| PROWLER                                     | 2     | -2      | -100%     | 0    |  |  |  |  |
| RECOVERED STOLEN VEHICLE                    | 2     | -2      | -100%     | 0    |  |  |  |  |
| WARRANT SERVICE                             | 1     | -1      | -100%     | 0    |  |  |  |  |
| COVER OFFICER                               | 0     | 2       | NC        | 2    |  |  |  |  |
| EXTRA PATROL REQUEST                        | 0     | 1       | NC        | 1    |  |  |  |  |
| MENACING                                    | 0     | 3       | NC        | 3    |  |  |  |  |
| OVERDOSE                                    | 0     | 4       | NC        | 4    |  |  |  |  |
| Grand Total                                 | 486   | 64      | 13%       | 550  |  |  |  |  |