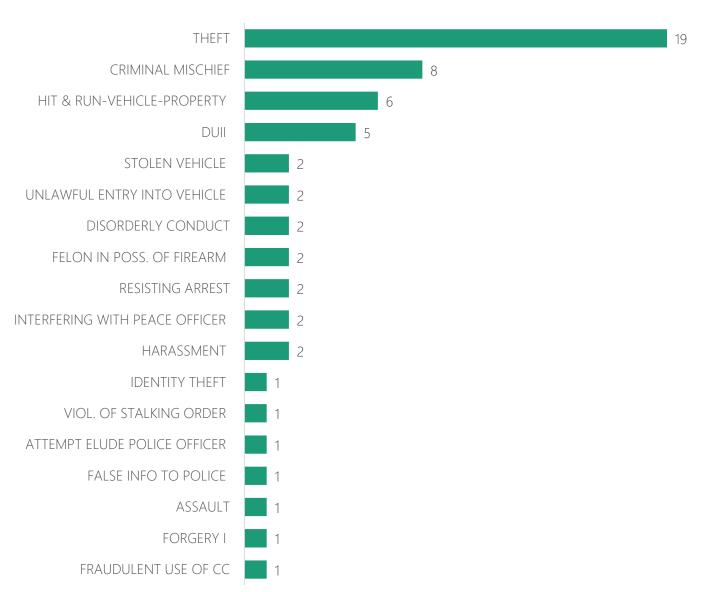

# Offense Reports Written Breakdown by Top Charge

In March 2021, 191 traffic stops were made within the city limits, resulting in 72 citations issued, 106 warnings given, and 11 offense/incident reports created. Of the 72 citations issued, 103 violations were included (see next slide).