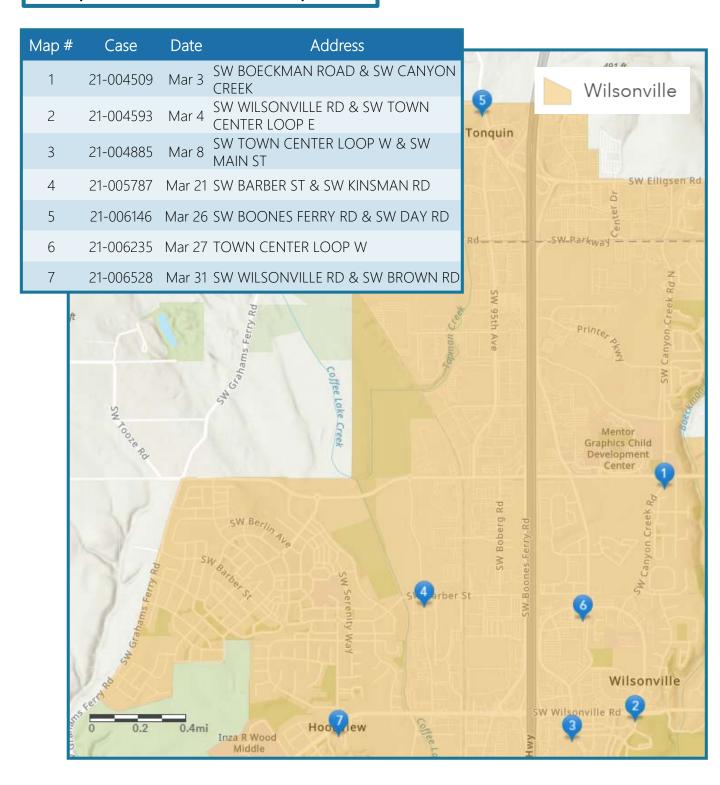

ESPASS                         | 0   | 1       | NC              | 1          |  |  |  |  |  |
| Grand Total                                 | 378 | -13     | -3%             | 365        |  |  |  |  |  |

NC = Not Calculable. A percentage difference is not calculable when the older value equals 0, as the newer value cannot divide into 0.

Increase

Decrease



# Offense Reports Written Breakdown by Top Charge



In March 2021, 191 traffic stops were made within the city limits, resulting in 72 citations issued, 106 warnings given, and 11 offense/incident reports created. Of the 72 citations issued, 103 violations were included (see next slide).



**DUII** Arrests:

Non-Resident

# Citation Types Issued:

Of the 72 citations issued, 103 violations



6

5

# Map of Traffic Crash Reports