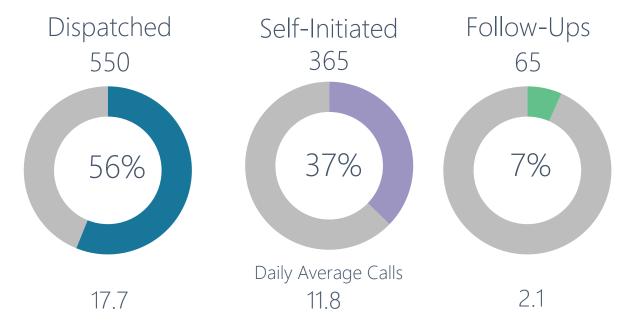

# Dispatched Call Types

| Dispatched Call Type                        | March |         |           |      |  |  |  |  |
|---------------------------------------------|-------|---------|-----------|------|--|--|--|--|
| , , , , , , , , , , , , , , , , , , , ,     | 2020  | # Diff. | % Diff.   | 2021 |  |  |  |  |
| TRAFFIC / PARKING COMPLAINT                 | 9     | 21      | 233%      | 30   |  |  |  |  |
| DEATH INVESTIGATION                         | 1     | 2       | 200%      | 3    |  |  |  |  |
| VIOL. RESTRAINING ORDER                     | 1     | 2       | 200%      | 3    |  |  |  |  |
| UNWANTED / TRESPASS                         | 13    | 17      | 131%      | 30   |  |  |  |  |
| BEHAVIORAL HEALTH INCIDENT                  | 18    | 19      | 106%      | 37   |  |  |  |  |
| WELFARE CHECK                               | 24    | 21      | 88%       | 45   |  |  |  |  |
| HAZARD                                      | 3     | 2       | 67%       | 5    |  |  |  |  |
| FRAUD                                       | 16    | 7       | 44%       | 23   |  |  |  |  |
| SUSPICIOUS CIRCUMSTANCES / PERSON / VEHICLE | 55    | 23      | 42%       | 78   |  |  |  |  |
| TRAFFIC CRASH                               | 11    | 3       | 27%       | 14   |  |  |  |  |
| VICE COMPLAINT                              | 4     | 1       | 25%       | 5    |  |  |  |  |
| CRIMINAL MISCHIEF                           | 5     | 1       | 20%       | 6    |  |  |  |  |
| DOMESTIC DISTURBANCE                        | 32    | 1       | 3%        | 33   |  |  |  |  |
| THEFT                                       | 36    | 1       | 3%        | 37   |  |  |  |  |
| DUII                                        | 3     | 0       | No change | 3    |  |  |  |  |
| OTHER                                       | 1     | 0       | No change | 1    |  |  |  |  |
| SUICIDE THREAT / ATTEMPT                    | 8     | 0       | No change | 8    |  |  |  |  |
| THREAT / HARASSMENT                         | 20    | 0       | No change | 20   |  |  |  |  |
| ANIMAL COMPLAINT                            | 22    | -1      | -5%       | 21   |  |  |  |  |
| ALARM                                       | 52    | -3      | -6%       | 49   |  |  |  |  |
| ABANDONED VEHICLE / PROPERTY                | 11    | -1      | -9%       | 10   |  |  |  |  |
| HIT & RUN                                   | 10    | -1      | -10%      | 9    |  |  |  |  |
| FIRE SERVICES                               | 8     | -1      | -13%      | 7    |  |  |  |  |
| MISSING PERSON                              | 6     | -1      | -17%      | 5    |  |  |  |  |
| STOLEN VEHICLE                              | 9     | -2      | -22%      | 7    |  |  |  |  |
| ASSAULT                                     | 4     | -1      | -25%      | 3    |  |  |  |  |
| ASSIST PUBLIC                               | 36    | -12     | -33%      | 24   |  |  |  |  |
| DISTURBANCE                                 | 8     | -4      | -50%      | 4    |  |  |  |  |
| SEX CRIMES                                  | 2     | -1      | -50%      | 1    |  |  |  |  |
| JUVENILE RELATED                            | 23    | -13     | -57%      | 10   |  |  |  |  |
| BURGLARY                                    | 7     | -4      | -57%      | 3    |  |  |  |  |
| NOISE COMPLAINT                             | 17    | -11     | -65%      | 6    |  |  |  |  |
| MINOR IN POSSESSION                         | 4     | -4      | -100%     | 0    |  |  |  |  |
| Promiscuous shooting                        | 2     | -2      | -100%     | 0    |  |  |  |  |
| PROWLER                                     | 2     | -2      | -100%     | 0    |  |  |  |  |
| RECOVERED STOLEN VEHICLE                    | 2     | -2      | -100%     | 0    |  |  |  |  |
| WARRANT SERVICE                             | 1     | -1      | -100%     | 0    |  |  |  |  |
| COVER OFFICER                               | 0     | 2       | NC        | 2    |  |  |  |  |
| EXTRA PATROL REQUEST                        | 0     | 1       | NC        | 1    |  |  |  |  |
| MENACING                                    | 0     | 3       | NC        | 3    |  |  |  |  |
| OVERDOSE                                    | 0     | 4       | NC        | 4    |  |  |  |  |
| Grand Total                                 | 486   | 64      | 13%       | 550  |  |  |  |  |

# Self-Initiated Call Types

| Self-Initiated Call Type                    |     | March   |                 |            |  |  |  |  |  |
|---------------------------------------------|-----|---------|-----------------|------------|--|--|--|--|--|
|                                             |     | # Diff. | # Diff. % Diff. |            |  |  |  |  |  |
| OTHER                                       | 4   | 8       | 200%            | 2021<br>12 |  |  |  |  |  |
| FRAUD                                       | 1   | 1       | 100%            | 2          |  |  |  |  |  |
| TRAFFIC CRASH                               | 1   | 1       | 100%            | 2          |  |  |  |  |  |
| TRAFFIC / PARKING COMPLAINT                 | 10  | 8       | 80%             | 18         |  |  |  |  |  |
| SUSPICIOUS VEHICLE STOP                     | 52  | 23      | 44%             | 75         |  |  |  |  |  |
| HAZARD                                      | 3   | 1       | 33%             | 4          |  |  |  |  |  |
| ASSIST PUBLIC                               | 16  | 4       | 25%             | 20         |  |  |  |  |  |
| TRAFFIC STOP                                | 161 | 30      | 19%             | 191        |  |  |  |  |  |
| SUBJECT STOP                                | 12  | 1       | 8%              | 13         |  |  |  |  |  |
| RECOVERED STOLEN VEHICLE                    | 1   | 0       | No change       | 1          |  |  |  |  |  |
| ABANDONED VEHICLE / PROPERTY                | 5   | -1      | -20%            | 4          |  |  |  |  |  |
| WARRANT SERVICE                             | 3   | -1      | -33%            | 2          |  |  |  |  |  |
| ANIMAL COMPLAINT                            | 2   | -1      | -50%            | 1          |  |  |  |  |  |
| JUVENILE RELATED                            | 2   | -1      | -50%            | 1          |  |  |  |  |  |
| suspect contact                             | 5   | -4      | -80%            | 1          |  |  |  |  |  |
| SUSPICIOUS CIRCUMSTANCES / PERSON / VEHICLE |     | -4      | -80%            | 1          |  |  |  |  |  |
| PREMISE CHECK                               |     | -70     | -84%            | 13         |  |  |  |  |  |
| DUII                                        | 1   | -1      | -100%           | 0          |  |  |  |  |  |
| HIT & RUN                                   | 2   | -2      | -100%           | 0          |  |  |  |  |  |
| K9 REQUEST                                  | 1   | -1      | -100%           | 0          |  |  |  |  |  |
| SEX CRIMES                                  | 3   | -3      | -100%           | 0          |  |  |  |  |  |
| THEFT                                       | 1   | -1      | -100%           | 0          |  |  |  |  |  |
| THREAT/HARASSMENT                           |     | -2      | -100%           | 0          |  |  |  |  |  |
| WELFARE CHECK                               | 2   | -2      | -100%           | 0          |  |  |  |  |  |
| ALARM                                       | 0   | 1       | NC              | 1          |  |  |  |  |  |
| EXTRA PATROL REQUEST                        |     | 1       | NC              | 1          |  |  |  |  |  |
| PURSUIT                                     |     | 1       | NC              | 1          |  |  |  |  |  |
| UNWANTED / TRESPASS                         | 0   | 1       | NC              | 1          |  |  |  |  |  |
| Grand Total                                 | 378 | -13     | -3%             | 365        |  |  |  |  |  |