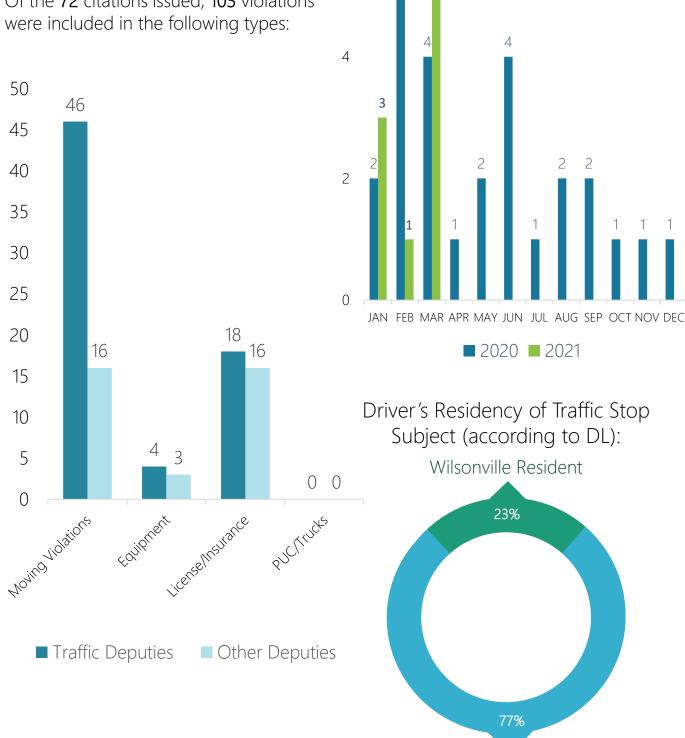

|  |  |  |  |  |
| UNWANTED / TRESPASS                         | 0   | 1       | NC              | 1          |  |  |  |  |  |
| Grand Total                                 | 378 | -13     | -3%             | 365        |  |  |  |  |  |

NC = Not Calculable. A percentage difference is not calculable when the older value equals 0, as the newer value cannot divide into 0.

Increase

Decrease



# Offense Reports Written Breakdown by Top Charge



In March 2021, 191 traffic stops were made within the city limits, resulting in 72 citations issued, 106 warnings given, and 11 offense/incident reports created. Of the 72 citations issued, 103 violations were included (see next slide).



**DUII** Arrests:

Non-Resident

# Citation Types Issued:

Of the 72 citations issued, 103 violations



6

5

# Map of Traffic Crash Reports