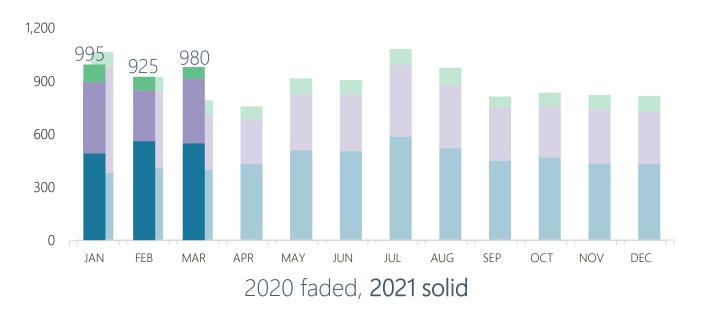

### Dispatched Call Types

| Dispatched Call Types                             | 2020      |     |     |      |     |     |     |     |     | 2021 | Rolling |     |                 |
|---------------------------------------------------|-----------|-----|-----|------|-----|-----|-----|-----|-----|------|---------|-----|-----------------|
| Dispatched Call Types                             |           | May | Jun | Jul  | Aug | Sep | Oct | Nov | Dec | Jan  | Feb     | Mar | Monthly         |
| ABANDONED VEHICLE / PROPERTY                      | Apr<br>17 | 11  | 18  | 14   | 20  | 16  | 10  | 10  | 6   | 7    | 7       | 10  | Average<br>12.2 |
| ALARM (3rd)                                       | 40        | 0   | 45  | 53   | 49  | 48  | 55  | 60  | 38  | 48   | 69      | 49  | 46.2            |
| ANIMAL COMPLAINT                                  | 6         | 0   | 18  | 26   | 26  | 11  | 18  | 10  | 18  | 13   | 17      | 21  | 15.3            |
| ARSON                                             | 0         | 0   | 0   | 0    | 0   | 1   | 0   | 0   | 0   | 0    | 0       | 0   | 0.1             |
| ASSAULT                                           | 4         | 0   | 4   | 4    | 7   | 1   | 4   | 2   | 2   | 4    | 7       | 3   | 3.5             |
| ASSIST PUBLIC (5th)                               | 28        | 9   | 43  | 62   | 35  | 39  | 44  | 30  | 28  | 31   | 34      | 24  | 33.9            |
| BEHAVIORAL HEALTH INCIDENT                        | 8         | 0   | 16  | 25   | 11  | 24  | 20  | 27  | 26  | 16   | 35      | 37  | 20.4            |
| BURGLARY                                          | 1         | 0   | 5   | 3    | 10  | 3   | 10  | 3   | 8   | 3    | 1       | 3   | 4.2             |
| COVER OFFICER                                     | 0         | 1   | 1   | 4    | 4   | 0   | 0   | 1   | 1   | 0    | 1       | 2   | 1.3             |
| CRIMINAL MISCHIEF                                 | 10        | 16  | 21  | 13   | 22  | 18  | 12  | 14  | 16  | 7    | 7       | 6   | 13.5            |
| DEATH INVESTIGATION                               | 0         | 3   | 4   | 2    | 4   | 1   | 1   | 4   | 3   | 3    | 2       | 3   | 2.5             |
| DISTURBANCE                                       | 11        | 7   | 6   | 13   | 11  | 8   | 8   | 6   | 7   | 7    | 7       | 4   | 7.9             |
| DOMESTIC DISTURBANCE                              | 21        | 31  | 35  | 23   | 27  | 17  | 32  | 22  | 25  | 35   | 32      | 33  | 27.8            |
| DOINESTIC DISTORBANCE                             | 3         | 4   | 1   | 4    | 7   | 2   | 5   | 12  | 6   | 4    | 6       | 3   | 4.8             |
| EXTRA PATROL REQUEST                              | 1         | 0   | 0   | 0    | 5   | 3   | 1   | 3   | 0   | 1    | 0       | 1   | 1.3             |
| FIRE SERVICES                                     | 2         | 0   | 7   | 5    | 7   | 2   | 10  | 9   | 7   | 3    | 10      | 7   | 5.8             |
| FRAUD                                             | 22        | 19  | 19  | 31   | 29  | 18  | 10  | 18  | 25  | 16   | 22      | 23  | 21.0            |
| HAZARD                                            | 5         | 4   | 3   | 5    | 6   | 5   | 10  | 7   | 9   | 4    | 14      | 5   | 6.4             |
| HIT & RUN                                         | 13        | 12  | 9   | 15   | 17  | 9   | 11  | 3   | 12  | 19   | 11      | 9   | 11.7            |
| JUVENILE RELATED                                  | 17        | 14  | 24  | 22   | 14  | 12  | 16  | 13  | 18  | 10   | 10      | 10  | 15.0            |
| LITTERING                                         | 0         | 1   | 1   | 3    | 0   | 2   | 0   | 0   | 0   | 1    | 0       | 0   | 0.7             |
| MARINE PATROL                                     | 1         | 0   | 0   | 0    | 1   | 0   | 0   | 0   | 0   | 0    | 0       | 0   | 0.7             |
| MENACING                                          | 1         | 0   | 0   | 0    | 1   | 2   | 3   | 0   | 0   | 0    | 1       | 3   | 0.2             |
| MINOR IN POSSESSION                               | 1         | 1   | 1   | 1    | 1   | 0   | 1   | 2   | 0   | 0    | 0       | 0   | 0.9             |
| MISSING PERSON                                    | 5         | 5   | 6   | 1    | 4   | 3   | 2   | 3   | 6   | 7    | 1       | 5   | 4.0             |
| NOISE COMPLAINT                                   | 16        | 20  | 21  | 16   | 15  | 13  | 12  | 7   | 3   | 15   | 9       | 6   | 12.8            |
| OTHER                                             | 5         | 2   | 2   | 4    | 0   | 0   | 0   | 0   | 2   | 0    | 0       | 1   | 1.3             |
| OVERDOSE                                          | 0         | 0   | 2   | 1    | 0   | 1   | 0   | 0   | 1   | 2    | 1       | 4   | 1.0             |
| PREMISE CHECK                                     |           | 1   | 0   | 0    | 0   | 0   | 0   | 0   | 0   | 0    | 1       | 0   | 0.4             |
| PROMISCUOUS SHOOTING                              | 3         | 1   | 0   | 0    | 3   | 0   | 1   | 1   | 0   | 1    | 4       | 0   | 1.2             |
| PROWIER PROWLER                                   | 0         | 1   | 1   | 1    | 0   | 0   | 2   | 0   | 0   | 0    | 0       | 0   | 0.4             |
| PURSUIT                                           | 1         | 0   | 0   | 0    | 0   | 0   | 0   | 0   | 0   | 0    | 0       | 0   | 0.4             |
| RECOVERED STOLEN VEHICLE                          | 2         | 5   | 3   | 2    | 1   | 1   | 1   | 2   | 1   | 3    | 1       | 0   | 1.8             |
| ROBBERY                                           | 0         | 1   | 1   | 1    | 0   | 1   | 2   | 0   | 0   | 1    | 0       | 0   | 0.6             |
| SEX CRIMES                                        | -         | 1   | 0   | 4    | 3   | 1   | 4   | 2   | 4   | 0    | 1       | 1   | 2.0             |
| SHOOTING                                          |           | 0   | 0   | 0    | 1   | 0   | 0   | 0   | 1   | 0    | 0       | 0   | 0.2             |
| STOLEN VEHICLE                                    |           | 17  | 8   | 11   | 10  | 11  | 6   | 7   | 7   | 8    | 7       | 7   | 9.0             |
| SUBJECT STOP                                      | 0         | 1   | 0   | 0    | 0   | 0   | 0   | 0   | 0   | 0    | 0       | 0   | 0.1             |
| SUICIDE THREAT / ATTEMPT                          |           | 8   | 10  | 11   | 14  | 13  | 9   | 13  | 9   | 13   | 6       | 8   | 10.7            |
| SUSPECT CONTACT                                   | 3         | 4   | 3   | 1    | 0   | 1   | 1   | 2   | 0   | 0    | 0       | 0   | 1.3             |
| SUSPICIOUS CIRCUMSTANCES / PERSON / VEHICLE (1st) |           | 95  | 87  | 107  | 82  | 106 | 85  | 70  | 77  | 68   | 74      | 78  | 82.2            |
| THEFT (2nd)                                       |           | 66  | 51  | 64   | 48  | 57  | 49  | 39  | 47  | 46   | 46      | 37  | 52.1            |
| THREAT/HARASSMENT                                 |           | 22  | 32  | 23   | 21  | 20  | 18  | 23  | 20  | 16   | 21      | 20  | 22.1            |
| TRAFFIC / PARKING COMPLAINT                       | 25        | 19  | 18  | 26   | 22  | 15  | 21  | 27  | 18  | 19   | 16      | 30  | 21.3            |
| TRAFFIC CRASH                                     |           | 8   | 13  | 15   | 14  | 8   | 12  | 15  | 17  | 9    | 10      | 14  | 11.8            |
| TRAFFIC STOP                                      | 0         | 0   | 0   | 1    | 0   | 0   | 0   | 0   | 0   | 0    | 0       | 0   | 0.1             |
| UNWANTED / TRESPASS                               |           | 22  | 23  | 27   | 24  | 19  | 13  | 25  | 27  | 23   | 26      | 30  | 23.3            |
| VICE COMPLAINT                                    |           | 2   | 7   | 4    | 0   | 5   | 5   | 3   | 4   | 0    | 3       | 5   | 3.3             |
| VIOL. RESTRAINING ORDER                           |           | 6   | 2   | 6    | 7   | 6   | 8   | 4   | 5   | 1    | 0       | 3   | 4.4             |
| WARRANT SERVICE                                   |           | 2   | 0   | 1    | 0   | 2   | 0   | 1   | 0   | 1    | 0       | 0   | 0.6             |
| WELFARE CHECK (4th)                               |           | 40  | 40  | 58   | 50  | 20  | 37  | 27  | 22  | 28   | 42      | 45  | 36.4            |
| Grand Total                                       |           |     |     |      |     |     |     |     |     |      |         |     | 561.1           |
| Grand Total                                       | 322       | 402 | UII | 7 13 | 033 | 545 | 203 | 321 | 520 | 433  | 302     | 220 | 501.1           |

This color scale represents all call type counts per month (rows) for the last 12 months (columns).

More Calls

\*Top 5 dispatched call types in last 12 months in red

| Self-Initiated Call Types                                                 | 2020<br>Des |     |     |     |     |     |           |     |     | 202 | Rolling<br>Monthly |          |              |
|---------------------------------------------------------------------------|-------------|-----|-----|-----|-----|-----|-----------|-----|-----|-----|--------------------|----------|--------------|
|                                                                           | Apr         | May | Jun | Jul | Aug | Sep | Oct       | Nov | Dec | Jan | Feb                | Mar      | Average      |
| ABANDONED VEHICLE / PROPERTY                                              | 7           | 1   | 1   | 4   | 5   | 7   | 5         | 9   | 6   | 2   | 5                  | 4        | 4.7          |
| ALARM                                                                     | 0           | 0   | 0   | 0   | 0   | 0   | 1         | 0   | 0   | 2   | 0                  | 1        | 0.3          |
| ANIMAL COMPLAINT                                                          | 5           | 0   | 4   | 4   | 3   | 4   | 2         | 2   | 2   | 1   | 3                  | 1        | 2.6          |
| ASSAULT                                                                   | 0           | 0   | 0   | 0   | 0   | 0   | 0         | 0   | 0   | 1   | 0                  | 0        | 0.1          |
| ASSIST PUBLIC (4th)                                                       | 22          | 8   | 26  | 19  | 33  | 28  | 21        | 24  | 22  | 21  | 16                 | 20       | 21.7         |
| BEHAVIORAL HEALTH INCIDENT                                                | 0           | 0   | 0   | 0   | 0   | 0   | 1         | 1   | 0   | 0   | 2                  | 0        | 0.3          |
| BURGLARY                                                                  | 0           | 0   | 0   | 0   | 0   | 0   | 0         | 0   | 0   | 1   | 0                  | 0        | 0.1          |
| CRIMINAL MISCHIEF                                                         | 0           | 1   | 0   | 1   | 1   | 4   | 0         | 1   | 0   | 0   | 0                  | 0        | 0.7          |
| DEATH INVESTIGATION                                                       | 0           | 0   | 0   | 0   | 0   | 0   | 1         | 0   | 0   | 0   | 0                  | 0        | 0.1          |
| DISTURBANCE                                                               | 0           | 0   | 0   | 0   | 0   | 0   | 1         | 0   | 1   | 0   | 0                  | 0        | 0.2          |
| DOMESTIC DISTURBANCE                                                      | 0           | 0   | 0   | 0   | 0   | 0   | 0         | 0   | 1   | 1   | 1                  | 0        | 0.3          |
| DUII                                                                      | 0           | 0   | 0   | 0   | 1   | 0   | 0         | 0   | 0   | 0   | 0                  | 0        | 0.1          |
| EXTRA PATROL REQUEST                                                      | 3           | 4   | 2   | 3   | 3   | 0   | 0         | 7   | 0   | 1   | 1                  | 1        | 2.1          |
| FIRE SERVICES                                                             | 1           | 0   | 0   | 0   | 0   | 0   | 0         | 1   | 0   | 1   | 0                  | 0        | 0.3          |
| FRAUD                                                                     | 0           | 0   | 2   | 2   | 3   | 3   | 1         | 0   | 0   | 2   | 2                  | 2        | 1.4          |
| HAZARD                                                                    | 1           | 0   | 1   | 3   | 3   | 4   | 1         | 5   | 2   | 4   | 19                 | 4        | 3.9          |
| HIT & RUN                                                                 | 1           | 0   | 0   | 0   | 0   | 1   | 0         | 0   | 0   | 0   | 0                  | 0        | 0.2          |
| JUVENILE RELATED                                                          | 0           | 0   | 0   | 0   | 1   | 4   | 0         | 0   | 0   | 1   | 0                  | 1        | 0.6          |
| K9 REQUEST                                                                | 0           | 1   | 0   | 1   | 1   | 0   | 0         | 0   | 0   | 2   | 1                  | 0        | 0.5          |
| MISSING PERSON                                                            | 0           | 0   | 0   | 0   | 0   | 1   | 1         | 0   | 0   | 0   | 0                  | 0        | 0.2          |
| NOISE COMPLAINT                                                           | 0           | 0   | 0   | 1   | 0   | 0   | 0         | 0   | 0   | 0   | 1                  | 0        | 0.2          |
| OTHER                                                                     |             | 2   | 5   | 1   | 2   | 8   | 2         | 6   | 2   | 4   | 2                  | 12       | 4.3          |
| PREMISE CHECK (3rd)                                                       | 88          | 55  | 99  | 98  | 38  | 34  | 26        | 33  | 51  | 47  | 12                 | 13       | 49.5         |
| PURSUIT                                                                   | 1           | 0   | 0   | 0   | 1   | 0   | 0         | 0   | 0   | 1   | 0                  | 1        | 0.3          |
| RECOVERED STOLEN VEHICLE                                                  | 4           | 2   | 0   | 1   | 0   | 1   | 0         | 1   | 3   | 1   | 0                  | 1        | 1.2          |
| SEX CRIMES                                                                | _           | 0   | 1   | 0   | 1   | 0   | 0         | 0   | 1   | 0   | 0                  | 0        | 0.3          |
| STOLEN VEHICLE                                                            | 0           | 1   | 1   | 0   | 0   | 1   | 0         | 0   | 1   | 0   | 0                  | 0        | 0.3          |
| SUBJECT STOP (5th)                                                        |             | 22  | 34  | 28  | 29  | 22  | 22        | 7   | 14  | 20  | 12                 | 13       | 20.2         |
| SUICIDE THREAT / ATTEMPT                                                  | _           | 1   | 0   | 0   | 0   | 0   | 0         | 1   | 0   | 0   | 0                  | 0        | 0.2          |
| SUSPECT CONTACT                                                           |             | 1   | 3   | 4   | 4   | 1   | 0         | 3   | 0   | 3   | 1                  | 1        | 2.2          |
| SUSPICIOUS CIRCUMSTANCES / PERSON / VEHICLE SUSPICIOUS VEHICLE STOP (2nd) | 18          | 21  | 10  | 19  | 13  | 8   | 6         | 6   | 4   | 7   | 5                  | 1        | 9.8<br>75.7  |
| SUSPICIOUS VEHICLE STOP (211d)                                            | 00          | 51  | 58  | 103 | 78  | 75  | 94        | 96  | 83  | 84  | 51                 | 75       | 1.3          |
| THREAT/HARASSMENT                                                         | 2           | 2   | 3   | 2   | 1   | 2   | 1         | 0   | 1   | 1   | 1                  | 0        | 0.3          |
| TRAFFIC / PARKING COMPLAINT                                               |             | 0   | 0   | 0   | 0   | 0   | 1         | 0   | 1   | 0   | 0                  | 0        | 10.9         |
| TRAFFIC / FARRING COMPLAINT                                               | _           | 11  | 9   | 10  | 15  | 16  | 10        | 11  | 6   | 10  | 7                  | 18       |              |
| TRAFFIC CRASH TRAFFIC STOP (1st)                                          | -           | 102 | 1   | 2   | 100 | 1   | 1 1 1 1 1 | 2   | 2   | 0   | 147                | 2        | 1.1<br>155.8 |
| UNWANTED / TRESPASS                                                       |             | 183 | 122 | 188 | 199 | 146 | 154       | 155 | 152 | 184 | 143                | 191<br>1 | 0.5          |
| VICE COMPLAINT                                                            | _           | 0   | 0   | 0   | 0   | 0   | 0         | 1   | 0   | 0   | 0                  | 0        | 0.3          |
| VIOL. RESTRAINING ORDER                                                   |             | 0   | 0   | 0   | 1   | 0   | 1         | 0   | 0   | 0   | 0                  | 0        | 0.2          |
| WARRANT SERVICE                                                           | _           | 0   | 3   | 1   | 1   | 0   | 1         | 0   | 0   | 0   | 0                  | 2        | 0.1          |
| WELFARE CHECK                                                             | <u> </u>    | 1   | 3   | 1   | 0   | 0   | 1         | 3   | 0   | 1   | 2                  | 0        | 1.0          |
| Grand Total                                                               | _           |     | 389 |     |     |     |           | 376 |     |     |                    | 365      | 376.1        |