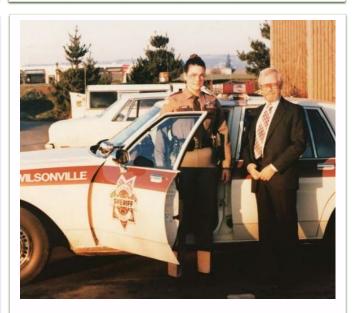

### It was 1980-something

This picture surfaced in time for a Throwback Thursday during March. There's some debate on the picture's location, but we do know pictured is former Lieutenant Barbara Waggoner, then deputy, with former City Manager, Pete Wall.