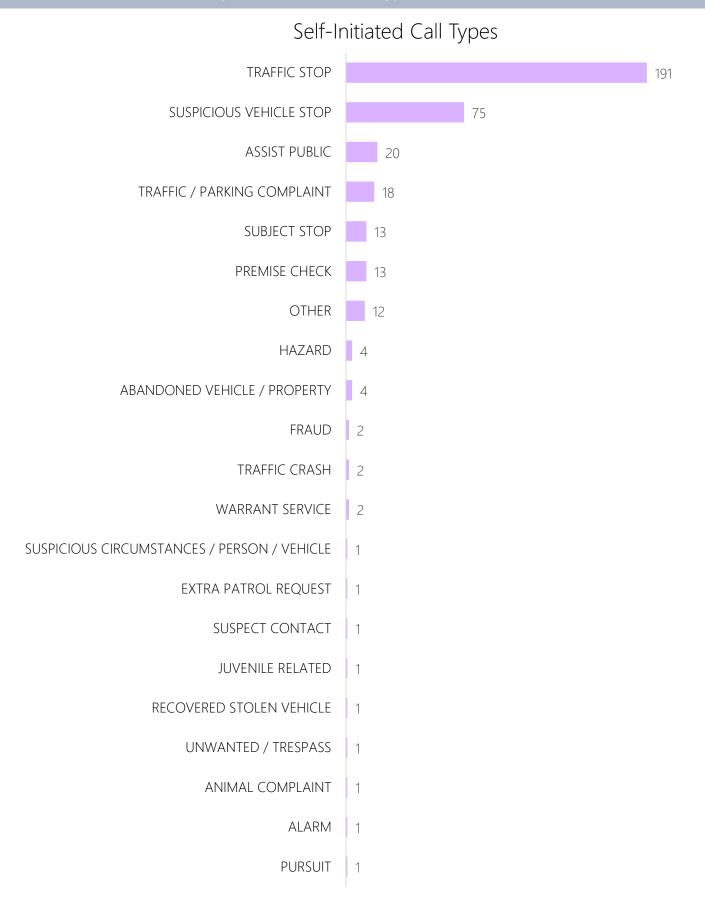

# Self-Initiated Call Types

| Self-Initiated Call Type                    |     | March   |                 |            |  |  |  |  |  |
|---------------------------------------------|-----|---------|-----------------|------------|--|--|--|--|--|
|                                             |     | # Diff. | # Diff. % Diff. |            |  |  |  |  |  |
| OTHER                                       | 4   | 8       | 200%            | 2021<br>12 |  |  |  |  |  |
| FRAUD                                       | 1   | 1       | 100%            | 2          |  |  |  |  |  |
| TRAFFIC CRASH                               | 1   | 1       | 100%            | 2          |  |  |  |  |  |
| TRAFFIC / PARKING COMPLAINT                 | 10  | 8       | 80%             | 18         |  |  |  |  |  |
| SUSPICIOUS VEHICLE STOP                     | 52  | 23      | 44%             | 75         |  |  |  |  |  |
| HAZARD                                      | 3   | 1       | 33%             | 4          |  |  |  |  |  |
| ASSIST PUBLIC                               | 16  | 4       | 25%             | 20         |  |  |  |  |  |
| TRAFFIC STOP                                | 161 | 30      | 19%             | 191        |  |  |  |  |  |
| SUBJECT STOP                                | 12  | 1       | 8%              | 13         |  |  |  |  |  |
| RECOVERED STOLEN VEHICLE                    | 1   | 0       | No change       | 1          |  |  |  |  |  |
| ABANDONED VEHICLE / PROPERTY                | 5   | -1      | -20%            | 4          |  |  |  |  |  |
| WARRANT SERVICE                             | 3   | -1      | -33%            | 2          |  |  |  |  |  |
| ANIMAL COMPLAINT                            | 2   | -1      | -50%            | 1          |  |  |  |  |  |
| JUVENILE RELATED                            | 2   | -1      | -50%            | 1          |  |  |  |  |  |
| suspect contact                             | 5   | -4      | -80%            | 1          |  |  |  |  |  |
| SUSPICIOUS CIRCUMSTANCES / PERSON / VEHICLE |     | -4      | -80%            | 1          |  |  |  |  |  |
| PREMISE CHECK                               |     | -70     | -84%            | 13         |  |  |  |  |  |
| DUII                                        | 1   | -1      | -100%           | 0          |  |  |  |  |  |
| HIT & RUN                                   | 2   | -2      | -100%           | 0          |  |  |  |  |  |
| K9 REQUEST                                  | 1   | -1      | -100%           | 0          |  |  |  |  |  |
| SEX CRIMES                                  | 3   | -3      | -100%           | 0          |  |  |  |  |  |
| THEFT                                       | 1   | -1      | -100%           | 0          |  |  |  |  |  |
| THREAT/HARASSMENT                           |     | -2      | -100%           | 0          |  |  |  |  |  |
| WELFARE CHECK                               | 2   | -2      | -100%           | 0          |  |  |  |  |  |
| ALARM                                       | 0   | 1       | NC              | 1          |  |  |  |  |  |
| EXTRA PATROL REQUEST                        |     | 1       | NC              | 1          |  |  |  |  |  |
| PURSUIT                                     |     | 1       | NC              | 1          |  |  |  |  |  |
| UNWANTED / TRESPASS                         | 0   | 1       | NC              | 1          |  |  |  |  |  |
| Grand Total                                 | 378 | -13     | -3%             | 365        |  |  |  |  |  |