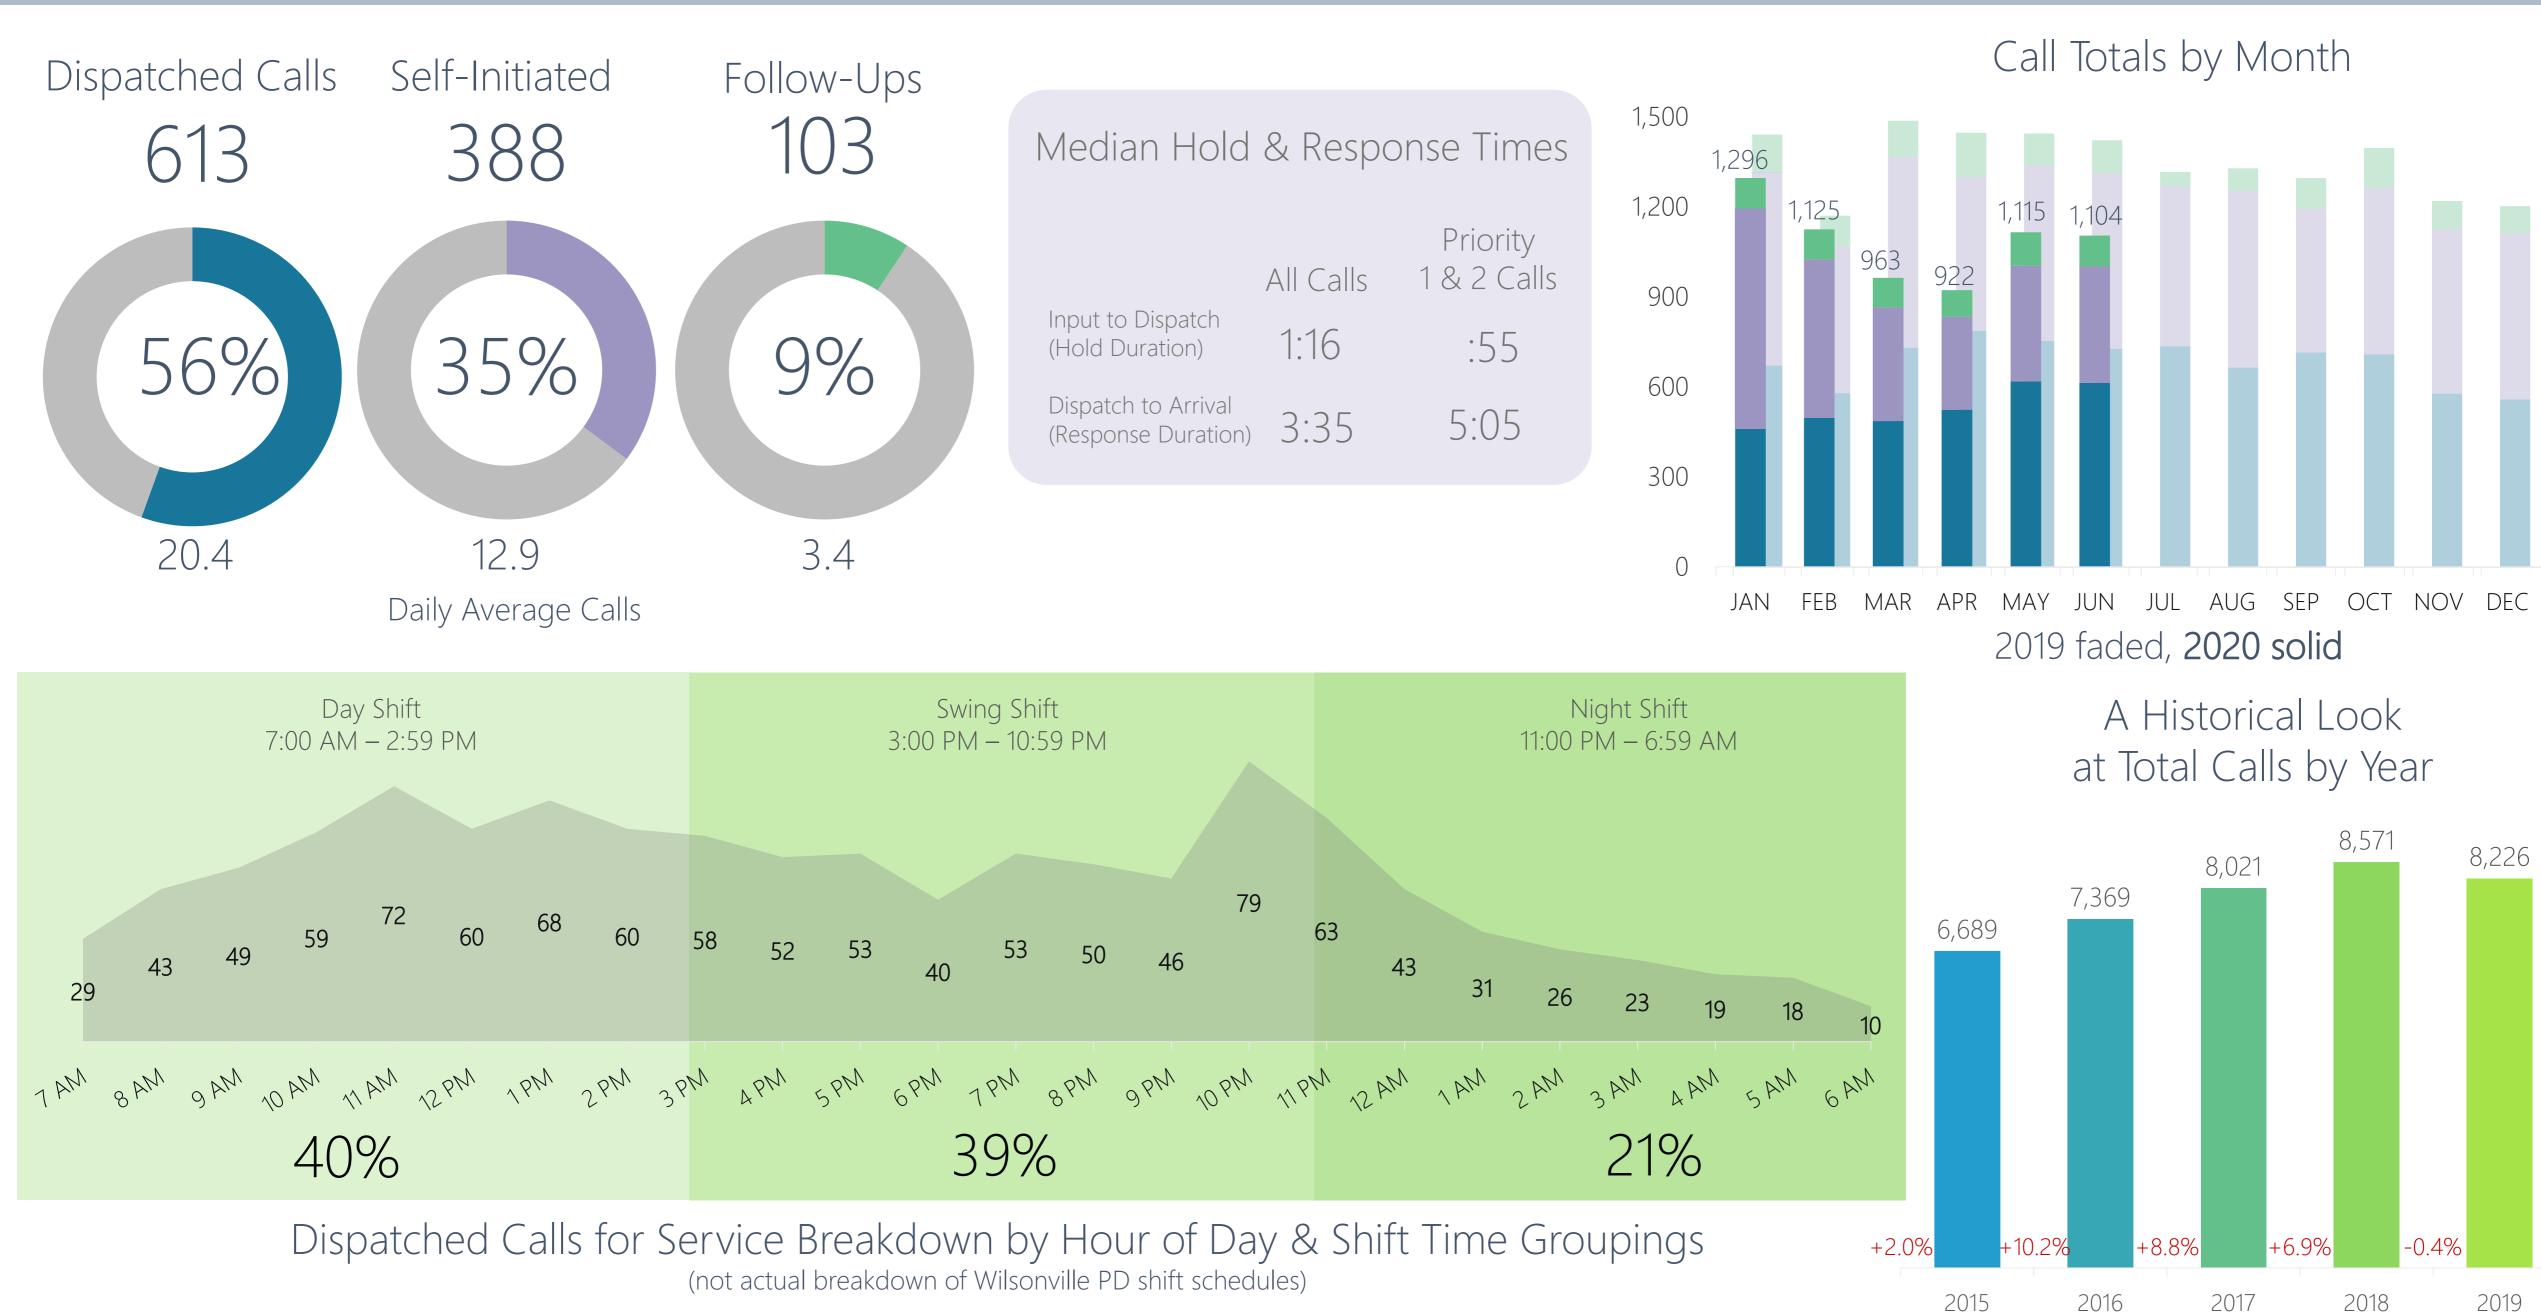

## LE Calls for Service in the City of Wilsonville – Totals & Median Response Times