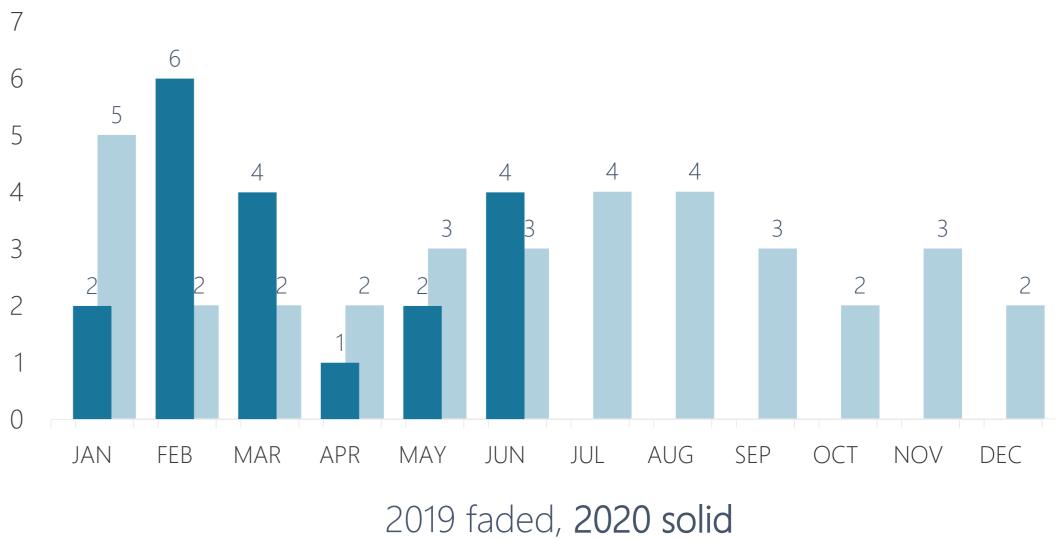

CE                                 | 0   | 1   | 0   | 0   | 0   | 0   |     |     |     |     |     |     |                         |
| Grand Total                                 | 735 | 528 | 378 | 309 | 385 | 388 |     |     |     |     |     |     |                         |

(List part 2 of 2)

#### LE Reports Written in the City of Wilsonville



#### Traffic Stop Dispositions

In May 2020, 121 traffic stops were made within the city limits, resulting in 46 citations issued, 64 warnings given, and 8 offense/incident reports created. Of the 46 citations issued, 73 charges were included (see next slide).



## Traffic Enforcement in the City of Wilsonville

#### Citation Types Issued:

Of the 46 citations issued, 73 charges were included in the following types:



#### DUII Arrests:





### Traffic Enforcement in the City of Wilsonville