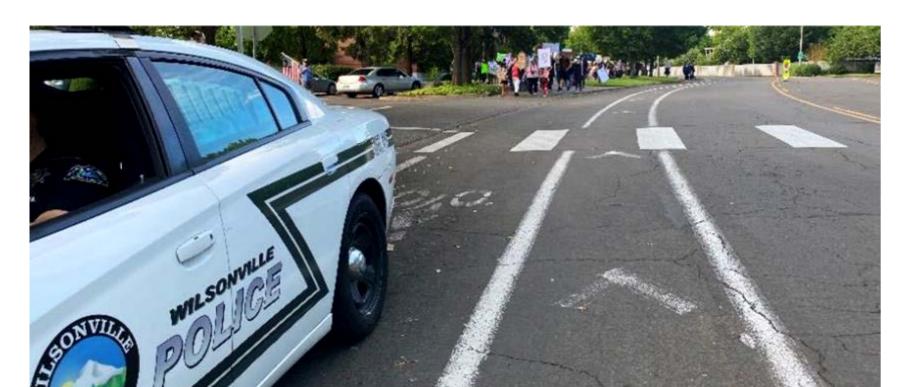

# City of Wilsonville Police

On June 10, 2020, demonstrators from the Wilsonville and surrounding areas assembled at Town Center Park to march for Black Lives Matter. Wilsonville Police and other members of the Clackamas County Sheriff's Office, were on hand to ensure their route would be safe and the event peaceful. Nearly 200 persons participated, with the demonstration lasting just under two hours.