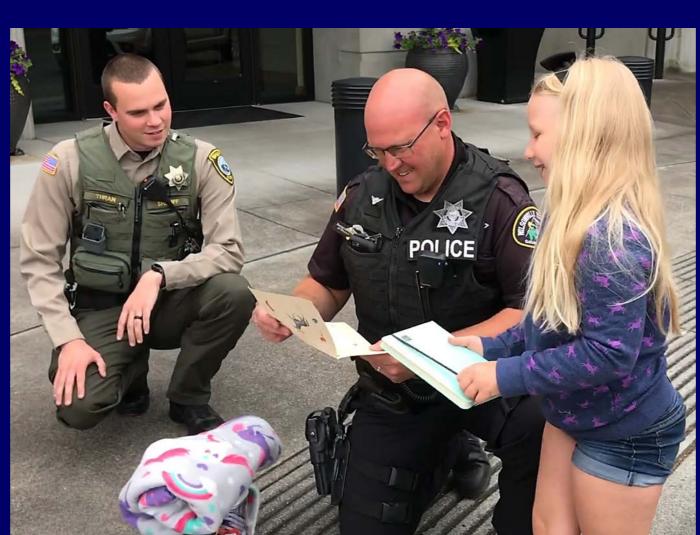

persons to our windows and doors (above) and (left) a young lady who brought in some treats, a blanket, thank you card, and a journal for Deputy Ben Toops, because "we all have a story."

Throughout the month of June, we were able to crack down on and catch up with several groups of persons who had been preying on Wilsonville residents by stealing vehicles, and burglarizing and stealing from garages, businesses, vehicles and yards. Some property was recovered. Arrests included several youth, and Leroy Foos. Additional parties are being identified. Since, we've noticed a dramatic decrease those activities.