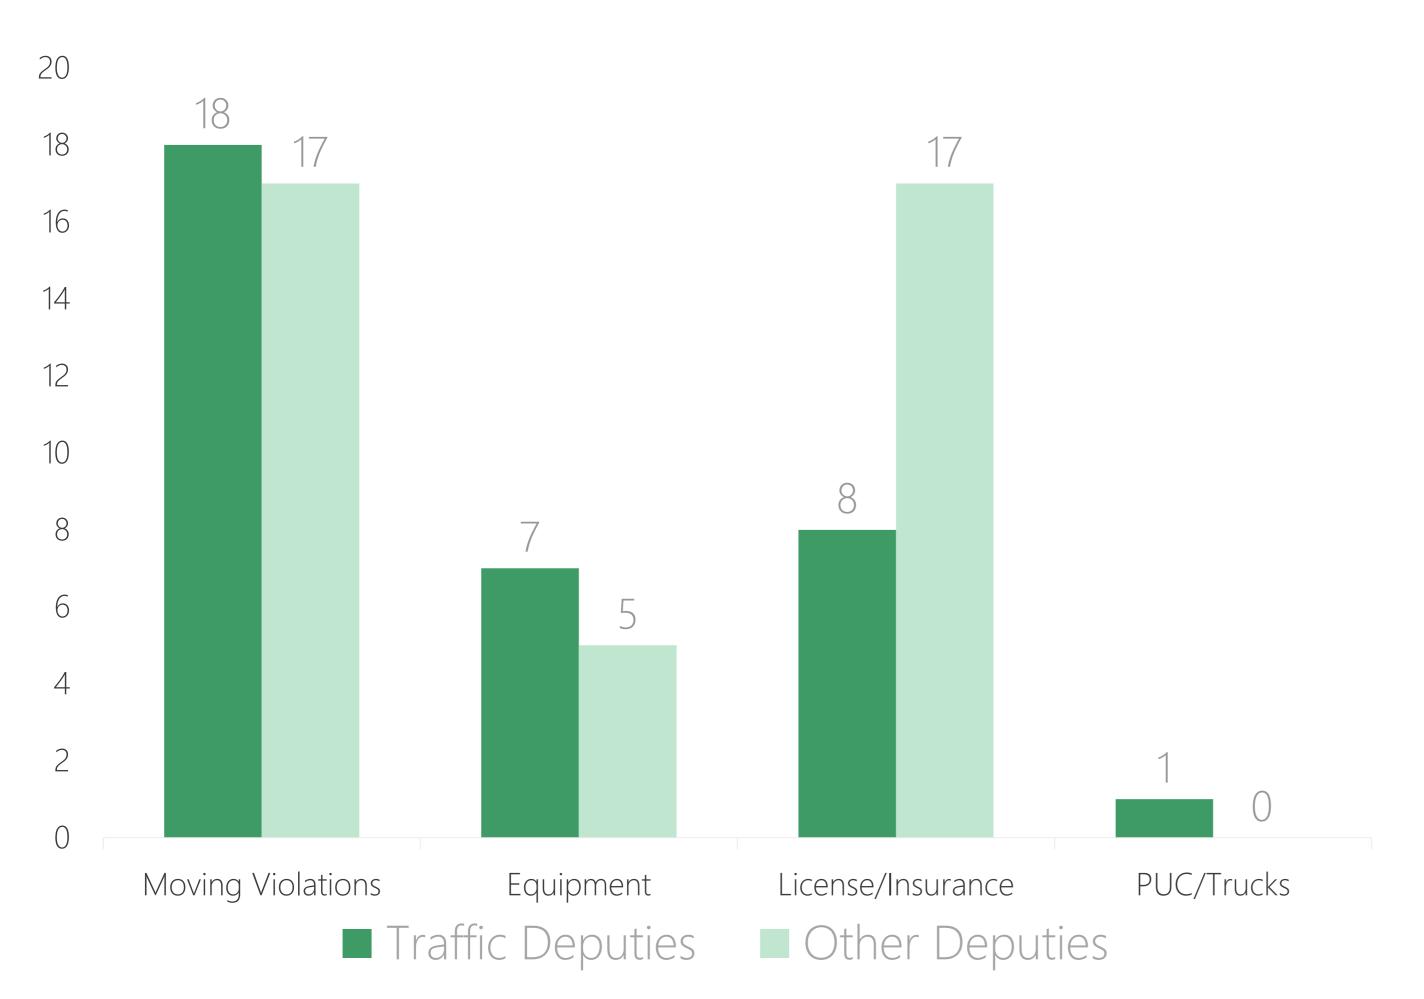

#### Citation Types Issued:

Of the 46 citations issued, 73 charges were included in the following types: