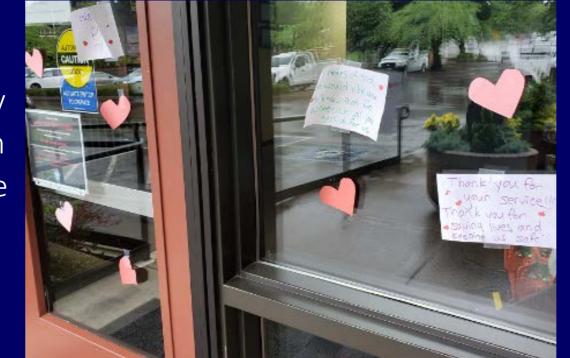

Expressions of Support:

This year has been charged with changes and controversy on all fronts. Everything from our daily routines, to how we interact with others in personal, professional, and political venues has been affected. We have

appreciated the outpouring of support received from our community. A letter of encouragement came to us from a family in Banks OR, we were "heart-attacked," and persons of all ages brought in or sent cards and notes of appreciation. Pictured here are notes tacked by anonymous