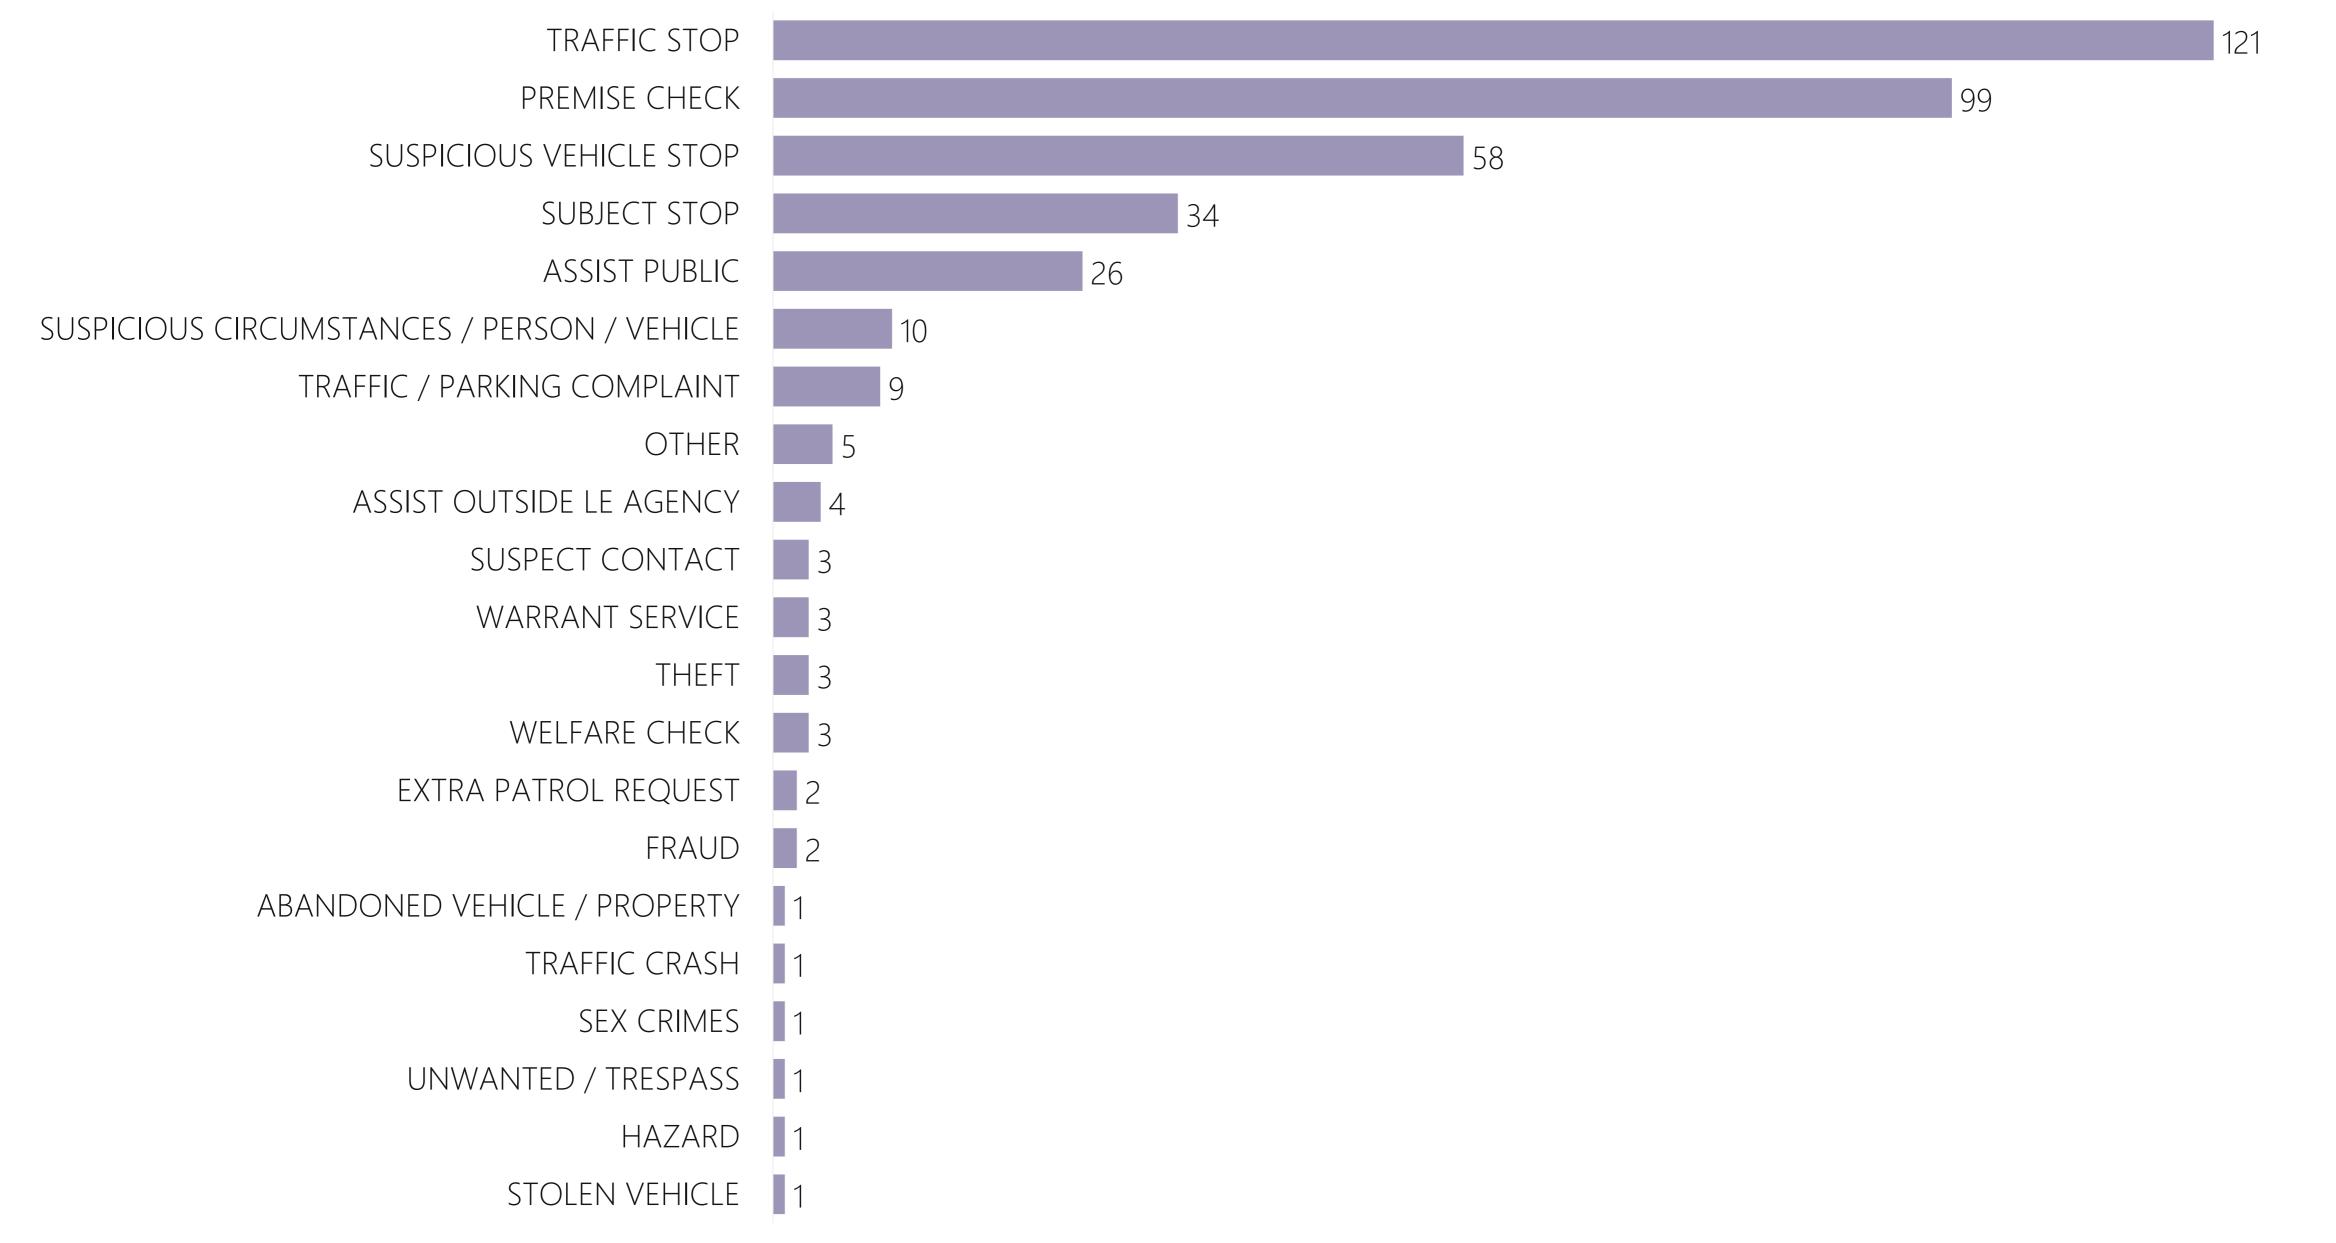

#### Traffic Stop Dispositions

In May 2020, 121 traffic stops were made within the city limits, resulting in 46 citations issued, 64 warnings given, and 8 offense/incident reports created. Of the 46 citations issued, 73 charges were included (see next slide).