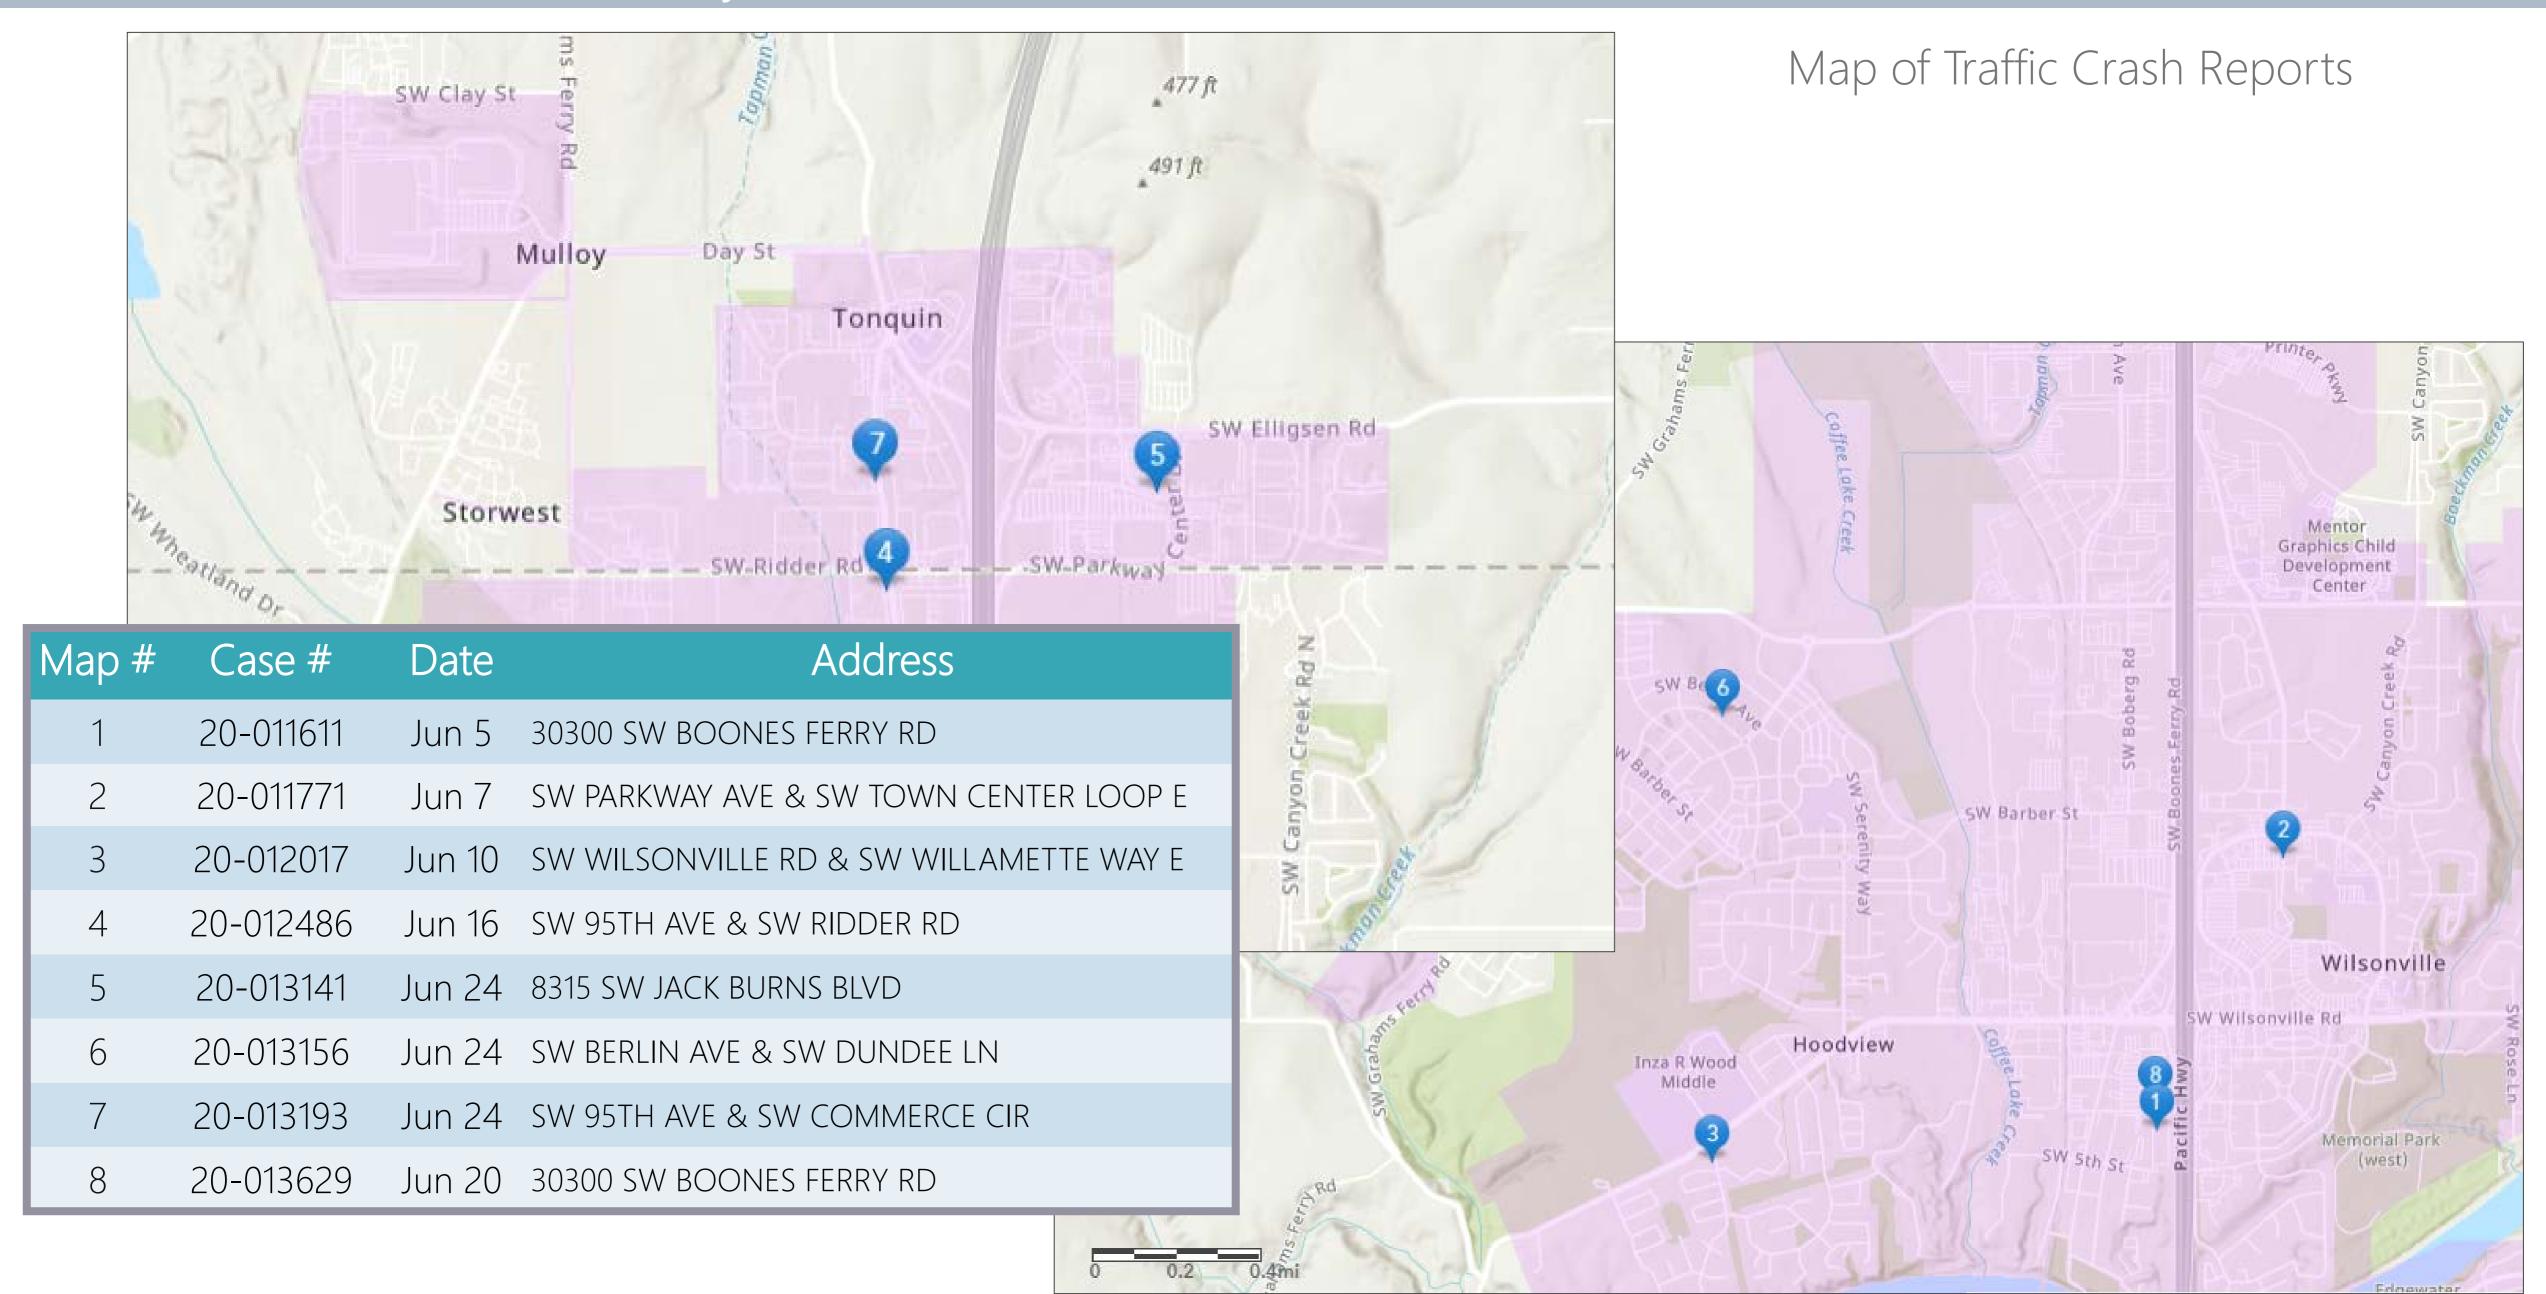

#### LE Reports Written in the City of Wilsonville

### Traffic Enforcement in the City of Wilsonville