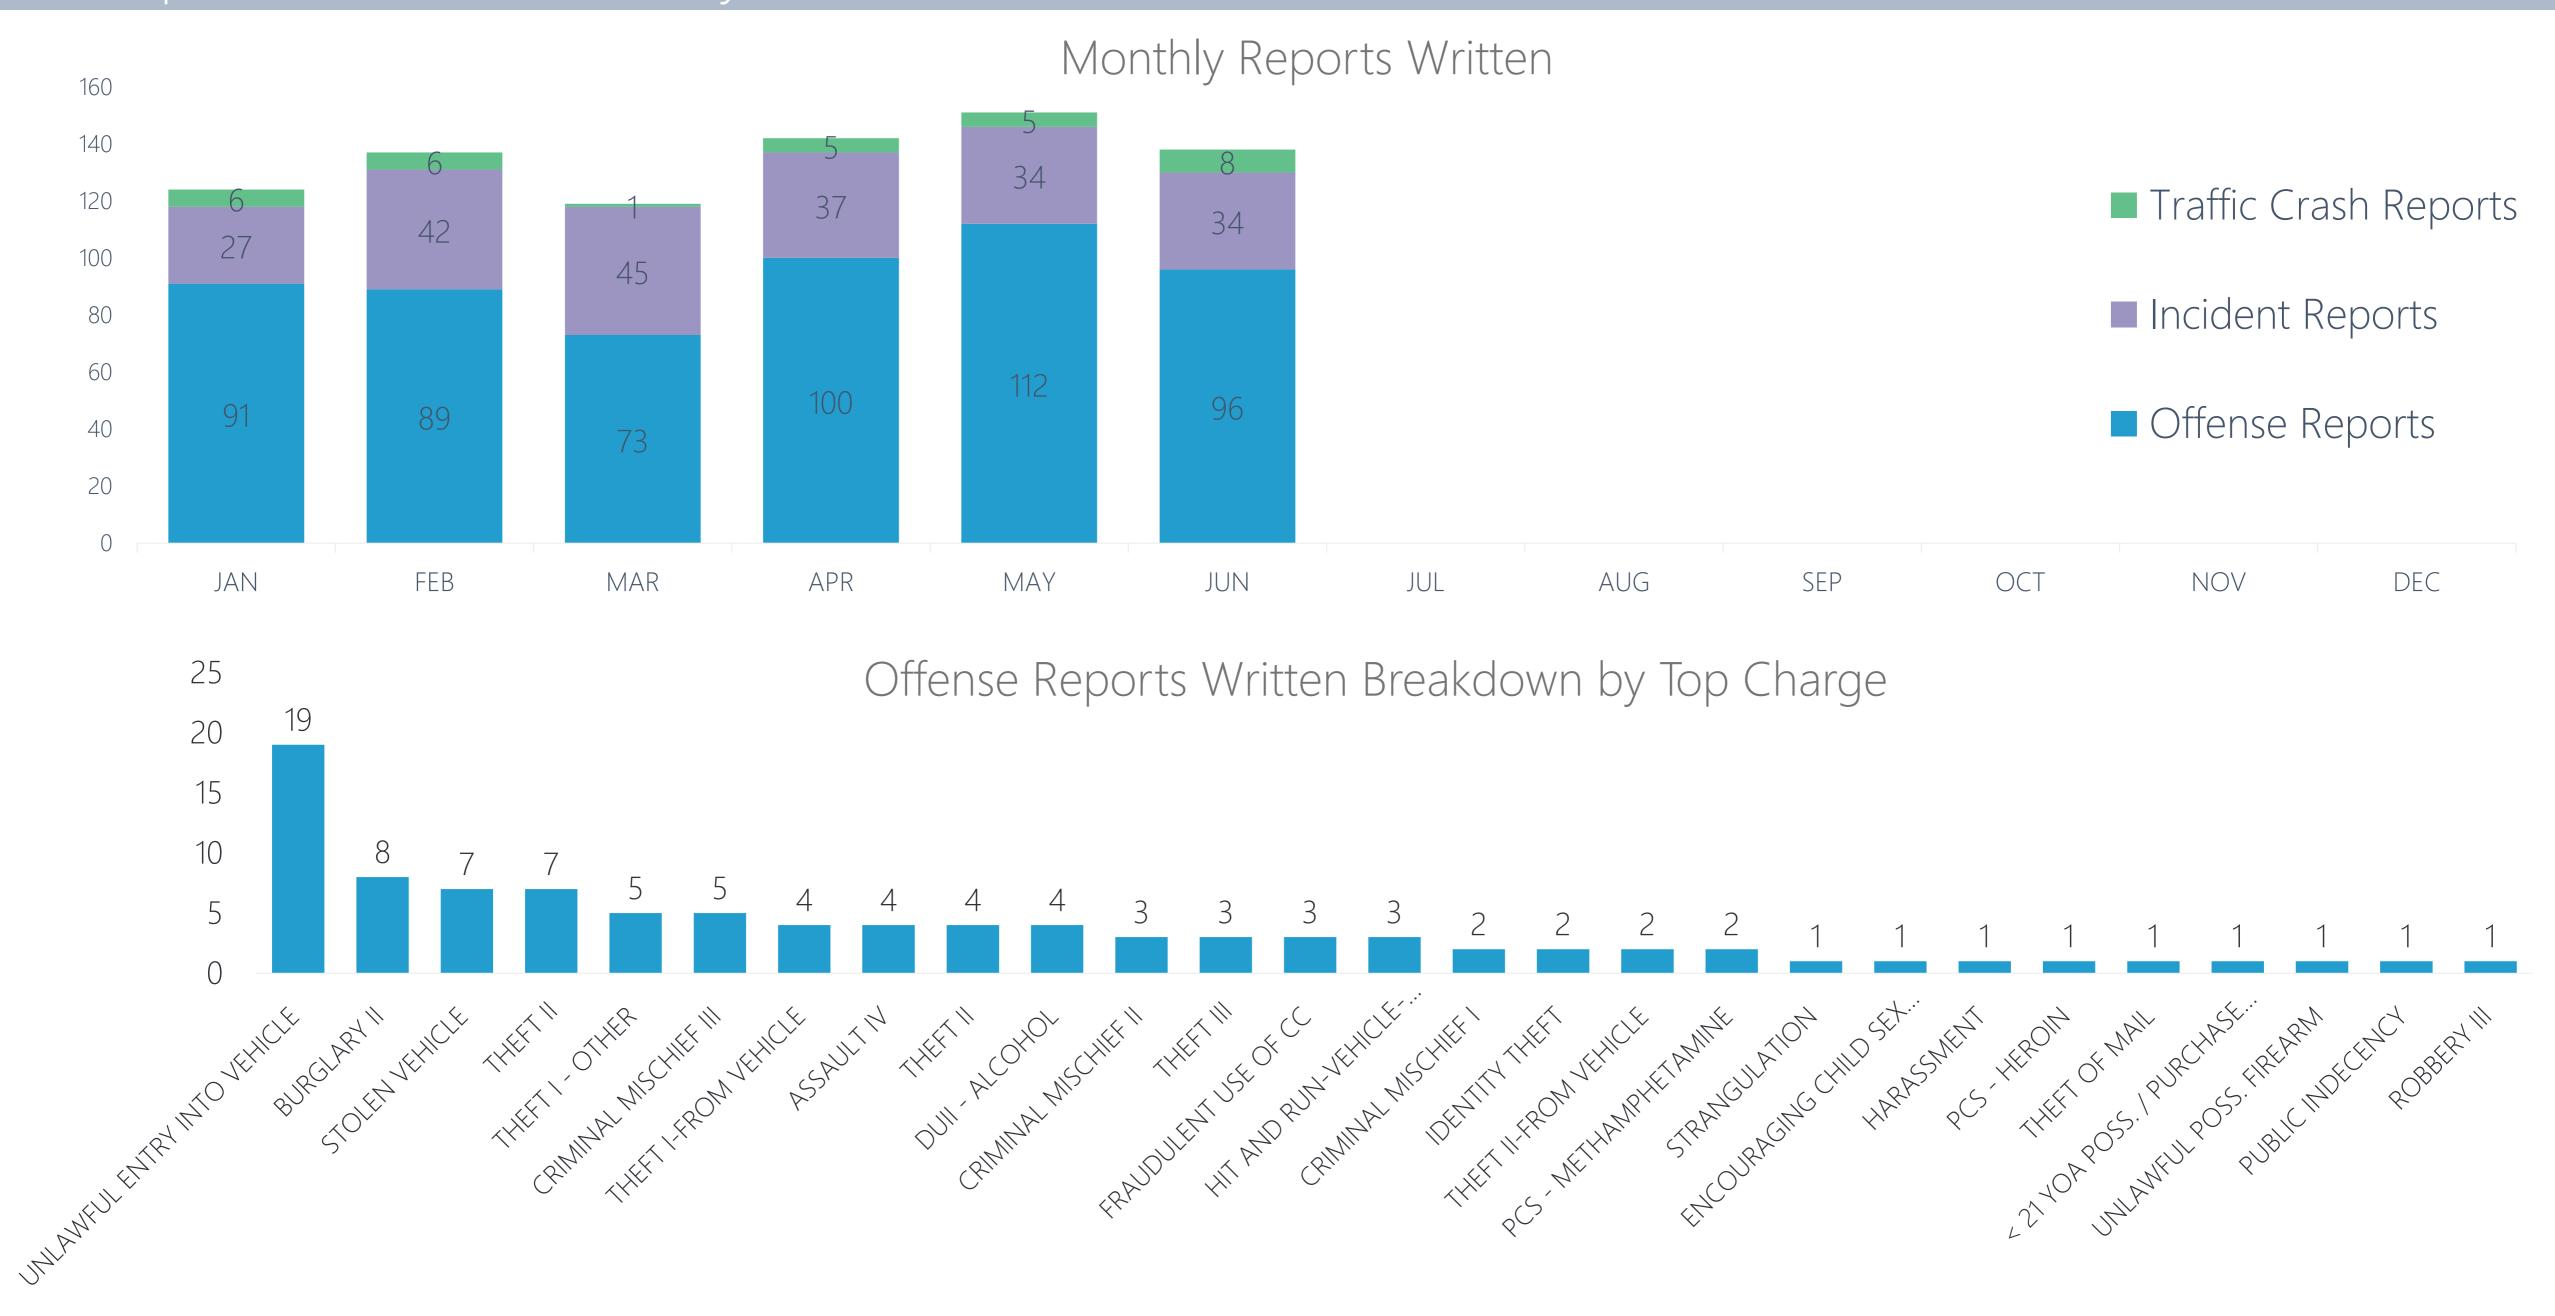

ARRANT SERVICE                             | 9   | 2   | 3   | 1   | 0   | 3   |     |     |     |     |     |     |                         |
| WELFARE CHECK                               | 1   | 2   | 2   | 0   | 1   | 3   |     |     |     |     |     |     |                         |
| K9 REQUEST                                  | 0   | 0   | 1   | 0   | 1   | 0   |     |     |     |     |     |     |                         |
| DISTURBANCE                                 | 0   | 1   | 0   | 0   | 0   | 0   |     |     |     |     |     |     |                         |
| Grand Total                                 | 735 | 528 | 378 | 309 | 385 | 388 |     |     |     |     |     |     |                         |

(List part 2 of 2)

#### LE Reports Written in the City of Wilsonville



#### Traffic Stop Dispositions

In May 2020, 121 traffic stops were made within the city limits, resulting in 46 citations issued, 64 warnings given, and 8 offense/incident reports created. Of the 46 citations issued, 73 charges were included (see next slide).



## Traffic Enforcement in the City of Wilsonville

#### Citation Types Issued:

Of the 46 citations issued, 73 charges were included in the following types:



#### DUII Arrests:





### Traffic Enforcement in the City of Wilsonville