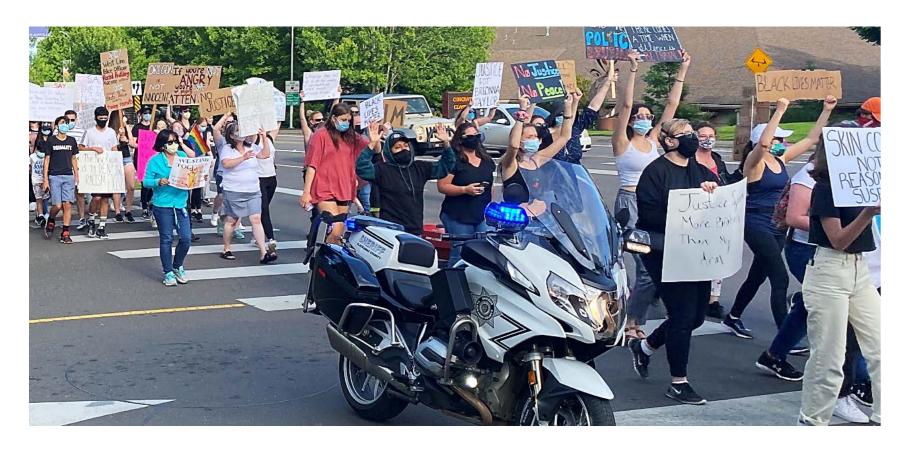

# City of Wilsonville Police

On June 10, 2020, demonstrators from the Wilsonville and surrounding areas assembled at Town Center Park to march for Black Lives Matter. Wilsonville Police and other members of the Clackamas County Sheriff's Office, were on hand to ensure their route would be safe and the event peaceful. Nearly 200 persons participated, with the demonstration lasting just under two hours.