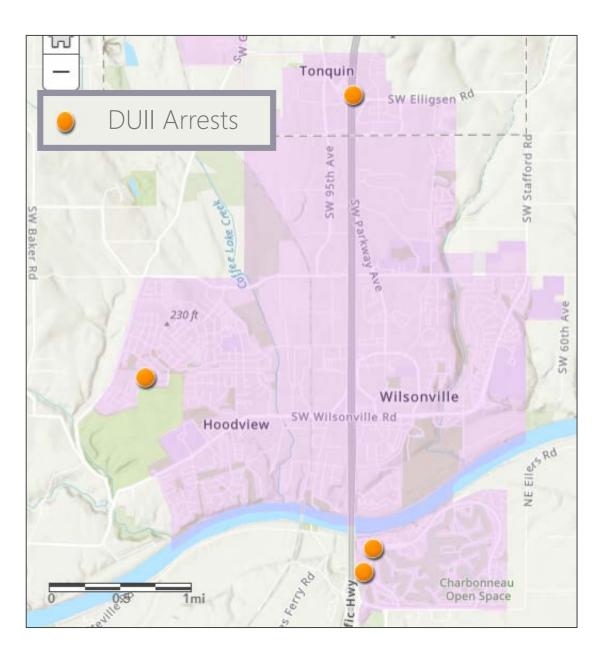

| 0   | 1   | 0   | 0   | 0   | 0   |     |     |     |     |     |     |                         |
| Grand Total                                 | 735 | 528 | 378 | 309 | 385 | 388 |     |     |     |     |     |     |                         |

(List part 2 of 2)

#### LE Reports Written in the City of Wilsonville



#### Traffic Stop Dispositions

In May 2020, 121 traffic stops were made within the city limits, resulting in 46 citations issued, 64 warnings given, and 8 offense/incident reports created. Of the 46 citations issued, 73 charges were included (see next slide).



## Traffic Enforcement in the City of Wilsonville

#### Citation Types Issued:

Of the 46 citations issued, 73 charges were included in the following types:



#### DUII Arrests:





### Traffic Enforcement in the City of Wilsonville