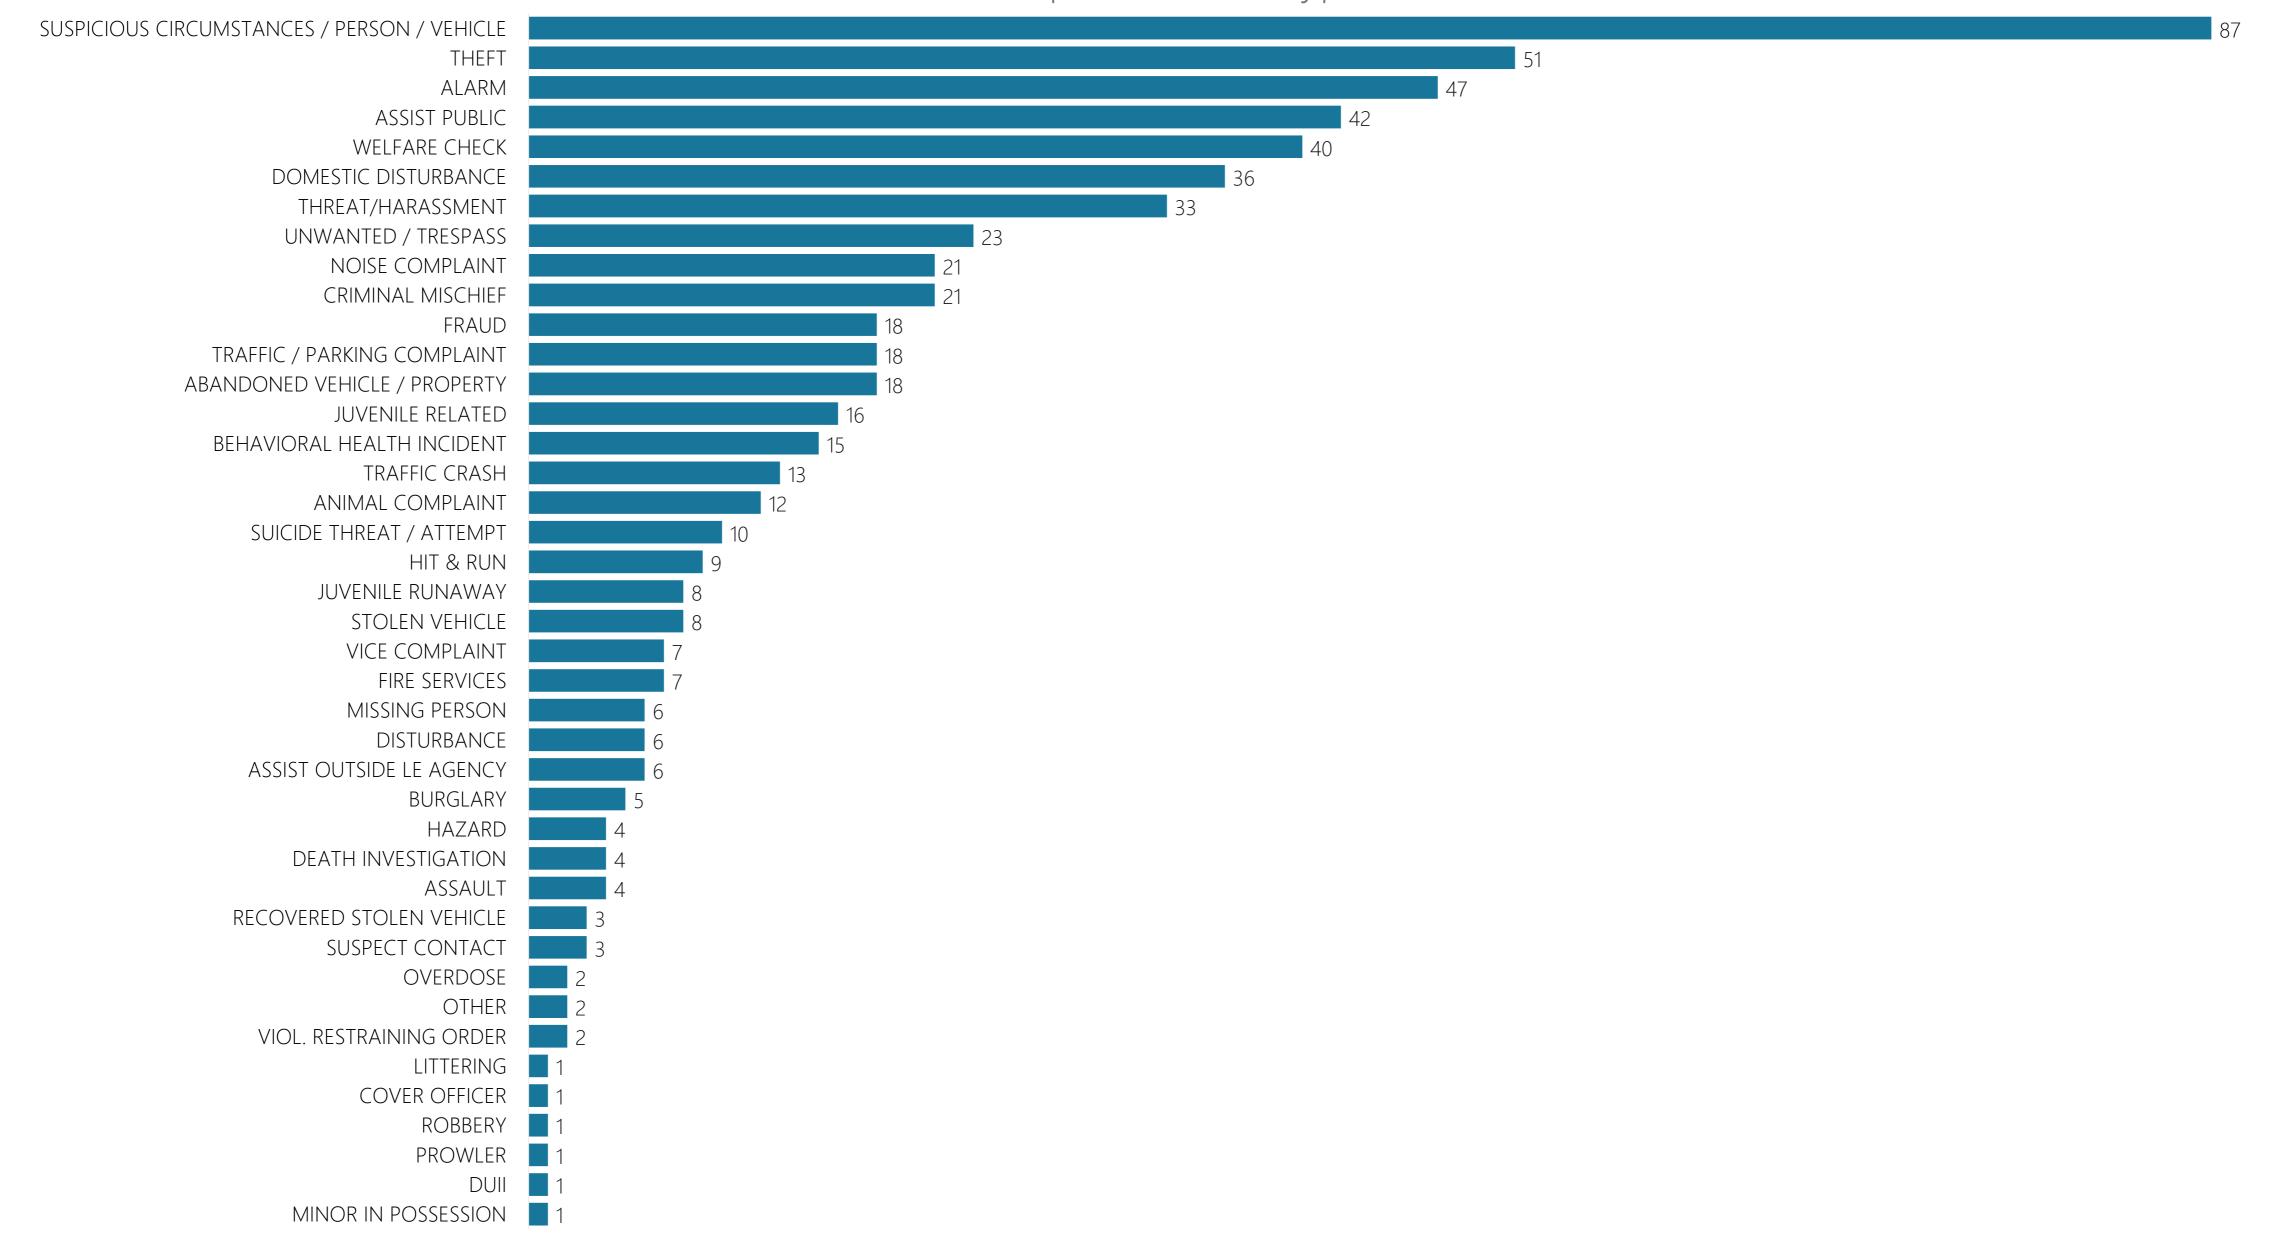

# LE Calls for Service in the City of Wilsonville – Call Type Breakdown Tables (Dispatched)

| DISPATCHED CALL TYPE                        | Jan | Feb | Mar | Apr | May | Jun | Jul | Aug | Sep | Oct | Nov | Dec | 2020 Monthly Trend Line |
|---------------------------------------------|-----|-----|-----|-----|-----|-----|-----|-----|-----|-----|-----|-----|-------------------------|
| MENACING                                    | 1   | 0   | 0   | 1   | 0   | 0   |     |     |     |     |     |     |                         |
| MINOR IN POSSESSION                         | 6   | 2   | 4   | 1   | 1   | 1   |     |     |     |     |     |     | \ <u></u>               |
| MISSING PERSON                              | 5   | 5   | 6   | 5   | 5   | 6   |     |     |     |     |     |     |                         |
| NOISE COMPLAINT                             | 10  | 9   | 17  | 16  | 20  | 21  |     |     |     |     |     |     |                         |
| OTHER                                       | 0   | 2   | 1   | 5   | 2   | 2   |     |     |     |     |     |     | ~~~                     |
| OVERDOSE                                    | 1   | 0   | 0   | 0   | 0   | 2   |     |     |     |     |     |     | /                       |
| PREMISE CHECK                               | 1   | 1   | 0   | 3   | 1   | 0   |     |     |     |     |     |     |                         |
| PROMISCUOUS SHOOTING                        | 1   | 0   | 2   | 3   | 1   | 0   |     |     |     |     |     |     | <b>√</b>                |
| PROWLER                                     | 0   | 1   | 2   | 0   | 1   | 1   |     |     |     |     |     |     |                         |
| PURSUIT                                     | 0   | 0   | 0   | 1   | 0   | 0   |     |     |     |     |     |     |                         |
| RECOVERED STOLEN VEHICLE                    | 1   | 1   | 2   | 2   | 4   | 3   |     |     |     |     |     |     |                         |
| SEX CRIMES                                  | 4   | 0   | 2   | 3   | 1   | 0   |     |     |     |     |     |     |                         |
| STOLEN VEHICLE                              | 1   | 8   | 9   | 9   | 17  | 8   |     |     |     |     |     |     |                         |
| SUBJECT STOP                                | 0   | 0   | 0   | 0   | 1   | 0   |     |     |     |     |     |     |                         |
| SUICIDE THREAT / ATTEMPT                    | 3   | 16  | 8   | 14  | 8   | 10  |     |     |     |     |     |     | <b>/</b>                |
| SUSPECT CONTACT                             | 1   | 0   | 0   | 3   | 4   | 3   |     |     |     |     |     |     |                         |
| SUSPICIOUS CIRCUMSTANCES / PERSON / VEHICLE | 71  | 69  | 55  | 57  | 94  | 87  |     |     |     |     |     |     |                         |
| SUSPICIOUS VEHICLE STOP                     | 2   | 0   | 0   | 0   | 0   | 0   |     |     |     |     |     |     |                         |
| THEFT                                       | 47  | 40  | 36  | 75  | 66  | 51  |     |     |     |     |     |     |                         |
| THREAT/HARASSMENT                           | 15  | 19  | 20  | 29  | 22  | 33  |     |     |     |     |     |     |                         |
| TRAFFIC / PARKING COMPLAINT                 | 13  | 11  | 9   | 25  | 19  | 18  |     |     |     |     |     |     |                         |
| TRAFFIC CRASH                               | 11  | 13  | 11  | 6   | 8   | 13  |     |     |     |     |     |     |                         |
| TRAFFIC STOP                                | 1   | 0   | 0   | 0   | 0   | 0   |     |     |     |     |     |     |                         |
| UNWANTED / TRESPASS                         | 19  | 17  | 13  | 20  | 21  | 23  |     |     |     |     |     |     |                         |
| VICE COMPLAINT                              | 3   | 7   | 4   | 1   | 2   | 7   |     |     |     |     |     |     |                         |
| VIOL. RESTRAINING ORDER                     | 1   | 1   | 1   | 5   | 6   | 2   |     |     |     |     |     |     |                         |
| WARRANT SERVICE                             | 2   | 1   | 1   | 0   | 2   | 0   |     |     |     |     |     |     | <u></u>                 |
| WELFARE CHECK                               | 32  | 26  | 24  | 28  | 40  | 40  |     |     |     |     |     |     |                         |
| DISTURBANCE                                 | 11  | 7   | 8   | 11  | 7   | 6   |     |     |     |     |     |     |                         |
| ROBBERY                                     | 0   | 0   | 0   | 0   | 1   | 1   |     |     |     |     |     |     |                         |
| DOMESTIC DISTURBANCE                        | 16  | 19  | 32  | 21  | 31  | 36  |     |     |     |     |     |     |                         |
| Grand Total                                 | 460 | 496 | 486 | 522 | 618 | 613 |     |     |     |     |     |     |                         |