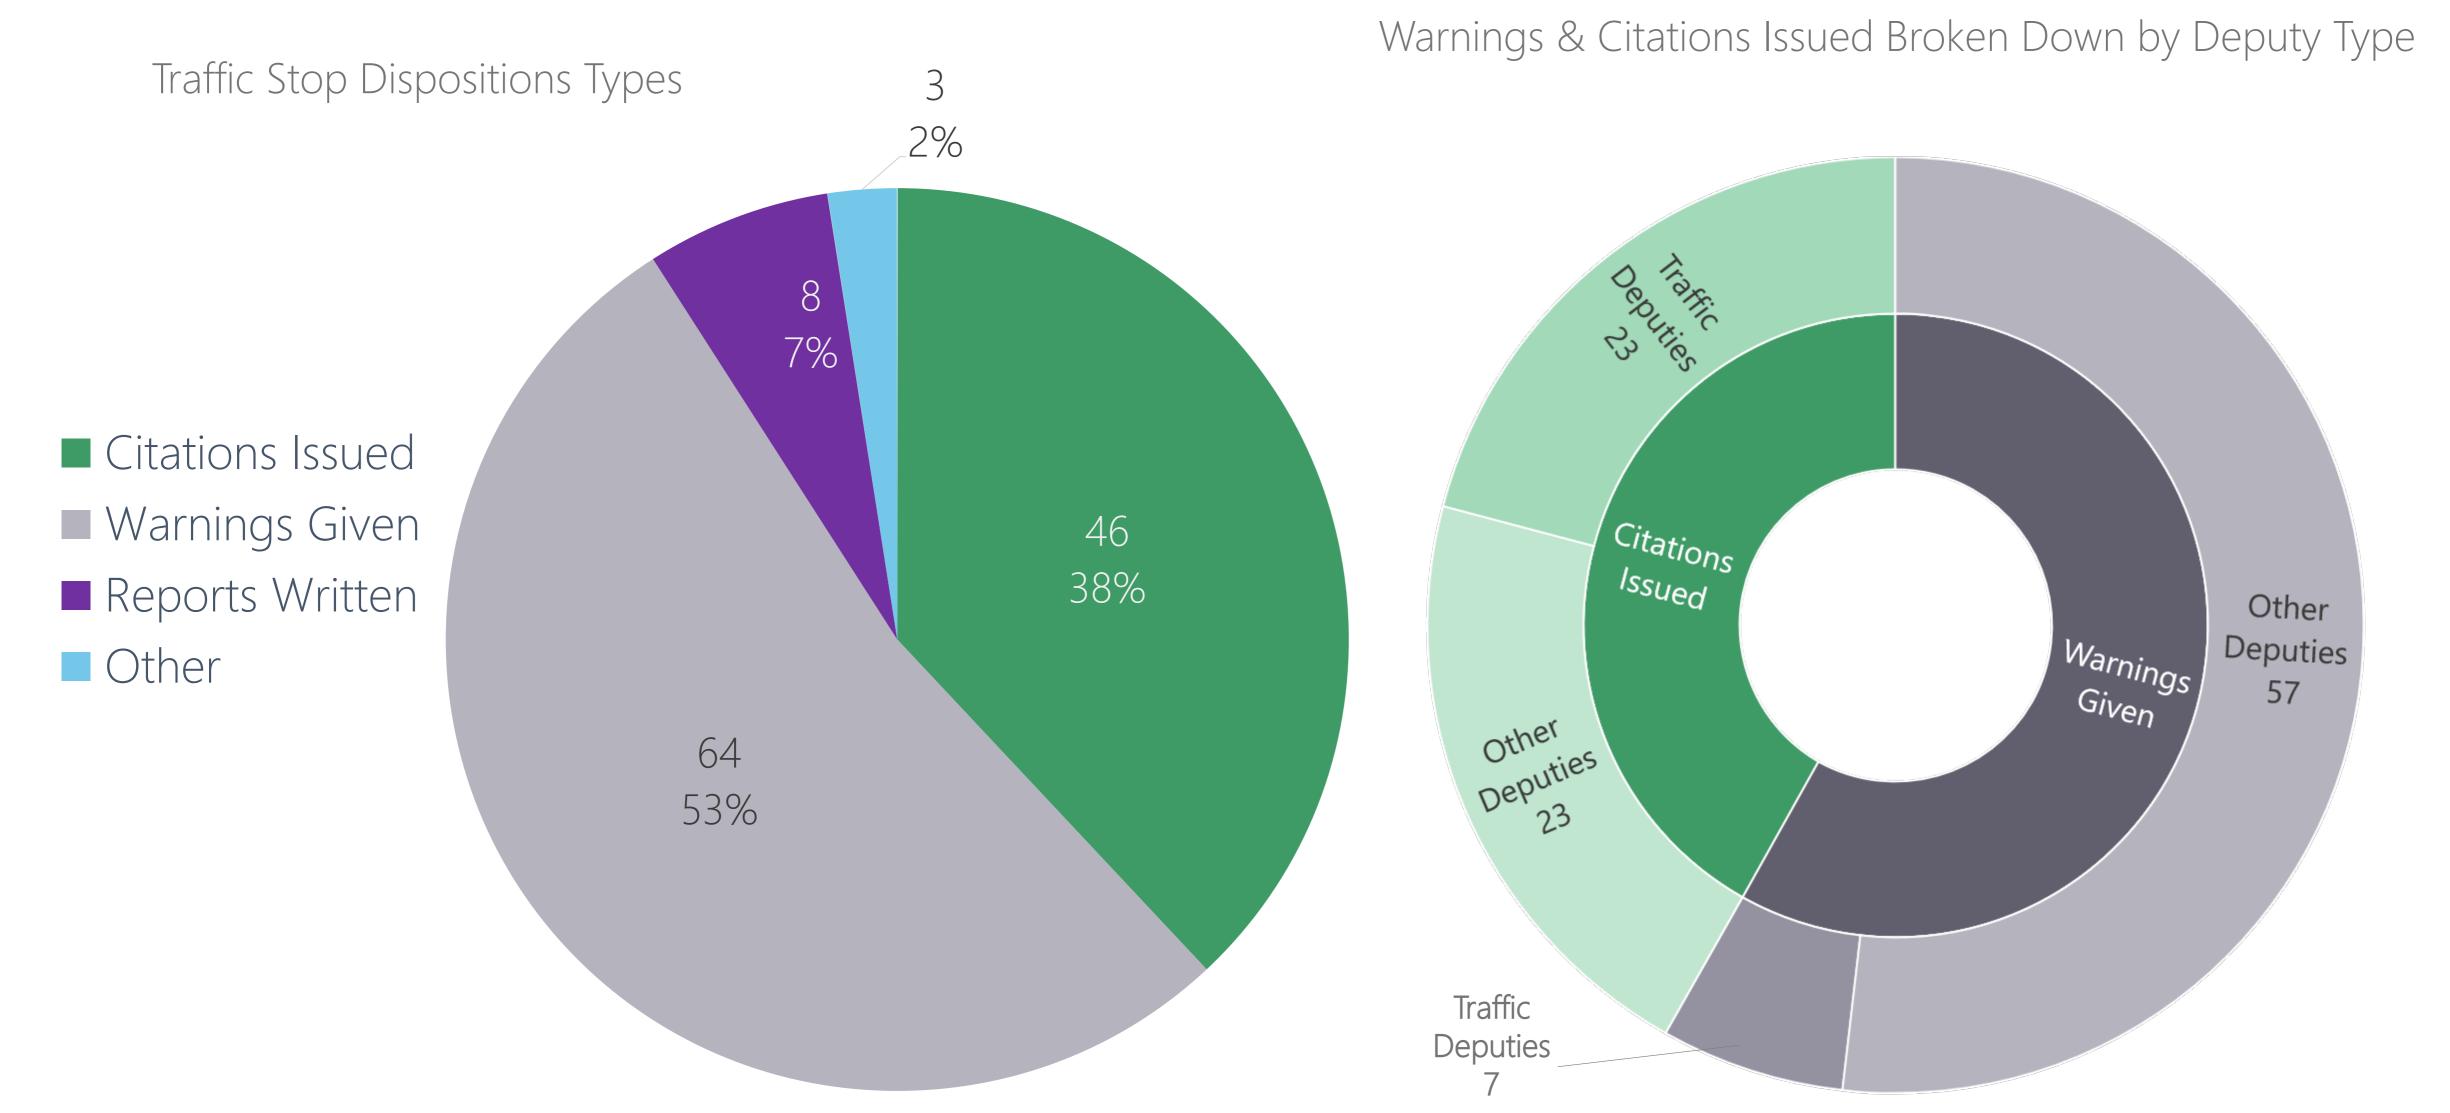

#### Traffic Stop Dispositions

In May 2020, 121 traffic stops were made within the city limits, resulting in 46 citations issued, 64 warnings given, and 8 offense/incident reports created. Of the 46 citations issued, 73 charges were included (see next slide).