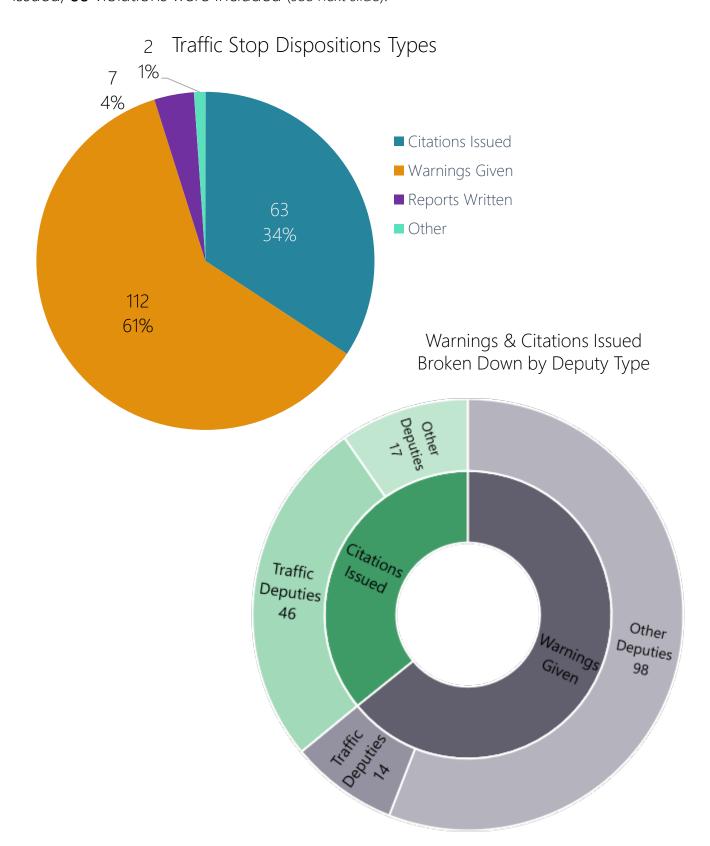

Increase

Decrease

NC = Not Calculable. A percentage difference is not calculable when the older value equals 0, as the newer value cannot divide into 0.

In January 2021, **184** traffic stops were made within the city limits, resulting in **63** citations issued, **112** warnings given, and **7** offense/incident reports created. Of the **63** citations issued, **88** violations were included (see next slide).