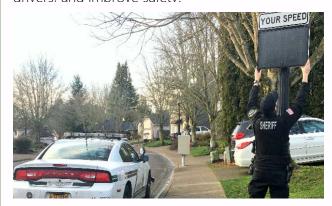

Early in January 2021, Wilsonville Police installed a radar speed reader in the SW Meadows Loop, SW Willows Creek neighborhood. The area has long experienced ongoing traffic issues. We're working to better understand the dynamics, slow down drivers, and improve safety