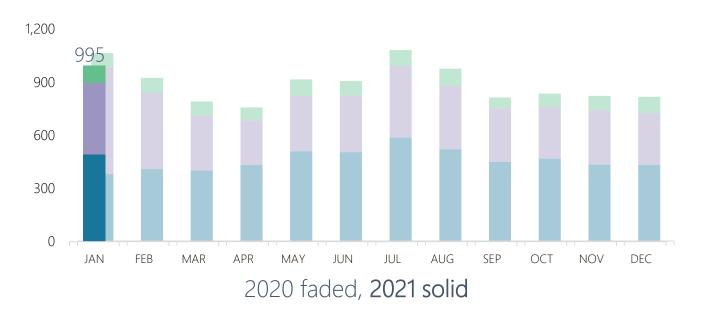

# WILSONVILLE MONTHLY ACTIVITY REPORT January 2021

CITY OF WILSONVILLE POLICE DEPARTMENT 30000 SW Town Center Loop Wilsonville, OR 97070

In Partnership with

| Median Hold & Response Times for Dispatched Calls |           |                      |  |  |  |  |  |  |  |  |
|---------------------------------------------------|-----------|----------------------|--|--|--|--|--|--|--|--|
| Duration Type                                     | All Calls | Priority 1 & 2 Calls |  |  |  |  |  |  |  |  |
| Hold Duration<br>(Input to Dispatch)              | 3:26      | 2:13                 |  |  |  |  |  |  |  |  |
| Response Duration<br>(Dispatch to Arrival)        | 5:28      | 4:48                 |  |  |  |  |  |  |  |  |