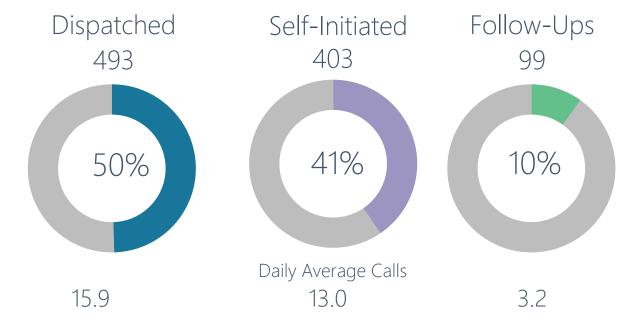

# Dispatched Call Types

| Dispatched Call Type                        | January |          |                |      |  |  |  |  |
|---------------------------------------------|---------|----------|----------------|------|--|--|--|--|
| Disputeried cuit Type                       | 2020    | # Diff.  | % Diff.        | 2021 |  |  |  |  |
| STOLEN VEHICLE                              | 1       | 7        | 700%           | 8    |  |  |  |  |
| SUICIDE THREAT / ATTEMPT                    | 3       | 10       | 333%           | 13   |  |  |  |  |
| RECOVERED STOLEN VEHICLE                    | 1       | 2        | 200%           | 3    |  |  |  |  |
| HIT & RUN                                   | 7       | 12       | 171%           | 19   |  |  |  |  |
| BEHAVIORAL HEALTH INCIDENT                  | 7       | 9        | 129%           | 16   |  |  |  |  |
| DOMESTIC DISTURBANCE                        | 16      | 19       | 119%           | 35   |  |  |  |  |
| OVERDOSE                                    | 1       | 1        | 100%           | 2    |  |  |  |  |
| NOISE COMPLAINT                             | 10      | 5        | 50%            | 15   |  |  |  |  |
| TRAFFIC / PARKING COMPLAINT                 | 13      | 6        | 46%            | 19   |  |  |  |  |
| MISSING PERSON                              | 5       | 2        | 40%            | 7    |  |  |  |  |
| HAZARD                                      | 3       | 1        | 33%            | 4    |  |  |  |  |
| ASSIST PUBLIC                               | 24      | 7        | 29%            | 31   |  |  |  |  |
| ALARM                                       | 38      | 10       | 26%            | 48   |  |  |  |  |
| UNWANTED / TRESPASS                         | 19      | 4        | 21%            | 23   |  |  |  |  |
| ANIMAL COMPLAINT                            | 11      | 2        | 18%            | 13   |  |  |  |  |
| CRIMINAL MISCHIEF                           | 6       | 1        | 17%            | 7    |  |  |  |  |
| THREAT/HARASSMENT                           | 15      | 1        | 7%             | 16   |  |  |  |  |
| FRAUD                                       | 16      | 0        | No change      | 16   |  |  |  |  |
| LITTERING                                   | 1       | 0        | No change      | 1    |  |  |  |  |
| PROMISCUOUS SHOOTING                        | 1       | 0        | No change      | 1    |  |  |  |  |
| THEFT                                       | 46      | 0        | No change      | 46   |  |  |  |  |
| VIOL. RESTRAINING ORDER                     | 1       | 0        | No change      | 1    |  |  |  |  |
| SUSPICIOUS CIRCUMSTANCES / PERSON / VEHICLE | 71      | -3       | -4%            | 68   |  |  |  |  |
| TRAFFIC CRASH                               | 10      | -1       | -10%           | 9    |  |  |  |  |
| WELFARE CHECK                               |         | -4       | -13%           | 28   |  |  |  |  |
| ASSAULT                                     | 6       | -2       | -33%           | 4    |  |  |  |  |
| DUII                                        | 6       | -2       | -33%           | 4    |  |  |  |  |
| DISTURBANCE                                 | 11      | -4       | -36%           | 7    |  |  |  |  |
| JUVENILE RELATED                            | 18      | -8       | -44%           | 10   |  |  |  |  |
| ABANDONED VEHICLE / PROPERTY                | 14      | -7       | -50%           | 7    |  |  |  |  |
| EXTRA PATROL REQUEST                        | 2       | -1       | -50%           | 1    |  |  |  |  |
| FIRE SERVICES                               | 6       | -3       | -50%           | 3    |  |  |  |  |
| WARRANT SERVICE                             | 2       | -1       | -50%           | 1    |  |  |  |  |
| BURGLARY                                    | _       | -5       | -63%           | 3    |  |  |  |  |
| COVER OFFICER                               | 6       | -6       | -100%          | 0    |  |  |  |  |
| MENACING                                    | 1       | -1       | -100%          | 0    |  |  |  |  |
| MINOR IN POSSESSION                         | 6       | -6       | -100%          | 0    |  |  |  |  |
| PREMISE CHECK                               |         | -1       | -100%          | 0    |  |  |  |  |
| SEX CRIMES                                  | 4       | -4       | -100%          | 0    |  |  |  |  |
| SUSPECT CONTACT                             |         | -1       | -100%          | 0    |  |  |  |  |
| SUSPICIOUS VEHICLE STOP                     | 2       | -2<br>1  | -100%          | 0    |  |  |  |  |
| TRAFFIC STOP VICE COMPLAINT                 | 1       | -1<br>-3 | -100%<br>-100% | 0    |  |  |  |  |
| DEATH INVESTIGATION                         | 0       | -3       | -100%<br>NC    | 0    |  |  |  |  |
| ROBBERY                                     | _       | 1        | NC<br>NC       | 1    |  |  |  |  |
| Grand Total                                 | 456     | 37       | 8%             | 493  |  |  |  |  |
| Grand Total                                 | 430     | 31       | 070            | 493  |  |  |  |  |

## Self-Initiated Call Types

| Self-Initiated Call Type                    | January |         |           |      |  |  |  |
|---------------------------------------------|---------|---------|-----------|------|--|--|--|
| Jen miliatea ean Type                       | 2020    | # Diff. | % Diff.   | 2021 |  |  |  |
| OTHER                                       | 1       | 3       | 300%      | 4    |  |  |  |
| ABANDONED VEHICLE / PROPERTY                | 1       | 1       | 100%      | 2    |  |  |  |
| ALARM                                       | 1       | 1       | 100%      | 2    |  |  |  |
| HAZARD                                      | 2       | 2       | 100%      | 4    |  |  |  |
| ASSAULT                                     | 1       | 0       | No change | 1    |  |  |  |
| ASSIST PUBLIC                               | 21      | 0       | No change | 21   |  |  |  |
| FIRE SERVICES                               | 1       | 0       | No change | 1    |  |  |  |
| FRAUD                                       | 2       | 0       | No change | 2    |  |  |  |
| JUVENILE RELATED                            | 1       | 0       | No change | 1    |  |  |  |
| PURSUIT                                     | 1       | 0       | No change | 1    |  |  |  |
| RECOVERED STOLEN VEHICLE                    | 1       | 0       | No change | 1    |  |  |  |
| SUSPECT CONTACT                             | 3       | 0       | No change | 3    |  |  |  |
| SUSPICIOUS VEHICLE STOP                     | 84      | 0       | No change | 84   |  |  |  |
| WELFARE CHECK                               | 1       | 0       | No change | 1    |  |  |  |
| SUSPICIOUS CIRCUMSTANCES / PERSON / VEHICLE | 8       | -1      | -13%      | 7    |  |  |  |
| SUBJECT STOP                                | 30      | -10     | -33%      | 20   |  |  |  |
| PREMISE CHECK                               | 98      | -51     | -52%      | 47   |  |  |  |
| TRAFFIC STOP                                | 390     | -206    | -53%      | 184  |  |  |  |
| TRAFFIC / PARKING COMPLAINT                 | 24      | -14     | -58%      | 10   |  |  |  |
| THEFT                                       | 5       | -4      | -80%      | 1    |  |  |  |
| ANIMAL COMPLAINT                            | 7       | -6      | -86%      | 1    |  |  |  |
| EXTRA PATROL REQUEST                        | 15      | -14     | -93%      | 1    |  |  |  |
| CRIMINAL MISCHIEF                           | 6       | -6      | -100%     | 0    |  |  |  |
| MINOR IN POSSESSION                         | 3       | -3      | -100%     | 0    |  |  |  |
| THREAT/HARASSMENT                           | 1       | -1      | -100%     | 0    |  |  |  |
| TRAFFIC CRASH                               | 4       | -4      | -100%     | 0    |  |  |  |
| WARRANT SERVICE                             | 9       | -9      | -100%     | 0    |  |  |  |
| BURGLARY                                    | 0       | 1       | NC        | 1    |  |  |  |
| DOMESTIC DISTURBANCE                        | 0       | 1       | NC        | 1    |  |  |  |
| K9 REQUEST                                  | 0       | 2       | NC        | 2    |  |  |  |
| Grand Total                                 | 721     | -318    | -44%      | 403  |  |  |  |