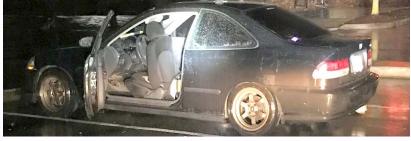

GRATEFUL from our hearts to yours.

Wilsonville Police Officers made contact with two subjects at 11:40p on January 11. Deputy C. Hogg noticed someone lying on the ground behind a black Honda Civic De Sol in the Wilsonville Target parking lot. Its plates returned information the vehicle was stolen, and he called for backup. Ultimately, the driver, Adrian Mendoza, was taken into custody on multiple charges, including Possession of a Stolen Vehicle, Possession of Burglar Tools, and Felon in Possession of a Firearm. His female passenger, Eurikya Caye, was arrested for Identity Theft. Both cases rest with the Clackamas County District Attorney's Office.