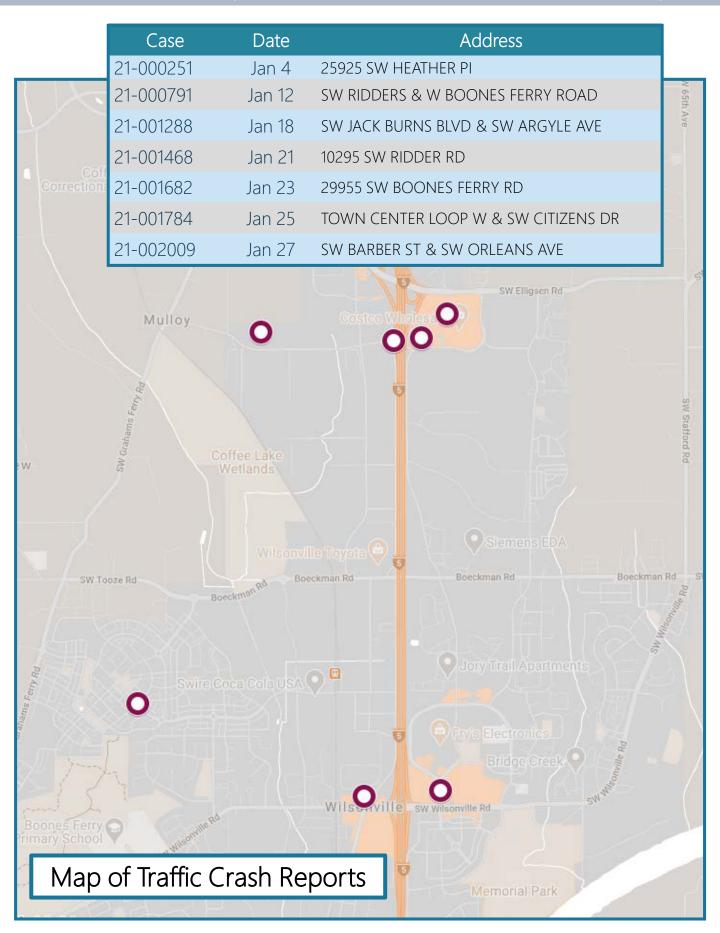

Increase

Decrease

NC = Not Calculable. A percentage difference is not calculable when the older value equals 0, as the newer value cannot divide into 0.

In January 2021, **184** traffic stops were made within the city limits, resulting in **63** citations issued, **112** warnings given, and **7** offense/incident reports created. Of the **63** citations issued, **88** violations were included (see next slide).