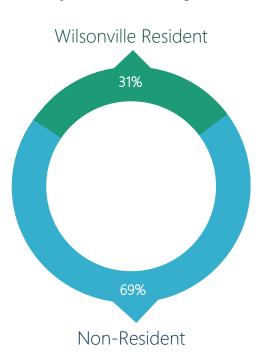

#### Citation Types Issued:

Of the **63** citations issued, **88** violations were included in the following types:

Driver's Residency of Traffic Stop Subject (according to DL):