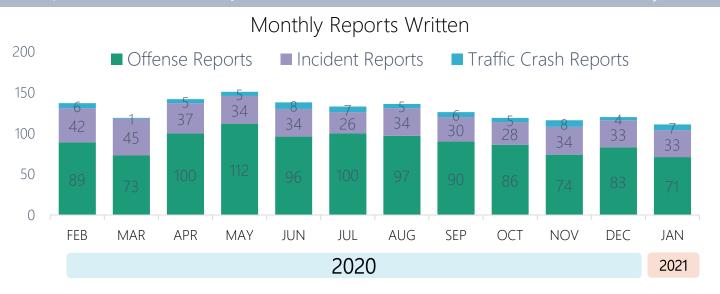

| 1       | -1      | -100%     | 0    |  |  |  |
| TRAFFIC CRASH                               | 4       | -4      | -100%     | 0    |  |  |  |
| WARRANT SERVICE                             | 9       | -9      | -100%     | 0    |  |  |  |
| BURGLARY                                    | 0       | 1       | NC        | 1    |  |  |  |
| DOMESTIC DISTURBANCE                        | 0       | 1       | NC        | 1    |  |  |  |
| K9 REQUEST                                  | 0       | 2       | NC        | 2    |  |  |  |
| Grand Total                                 | 721     | -318    | -44%      | 403  |  |  |  |

Increase

Decrease

NC = Not Calculable. A percentage difference is not calculable when the older value equals 0, as the newer value cannot divide into 0.







In January 2021, **184** traffic stops were made within the city limits, resulting in **63** citations issued, **112** warnings given, and **7** offense/incident reports created. Of the **63** citations issued, **88** violations were included (see next slide).



#### Citation Types Issued:

Of the **63** citations issued, **88** violations were included in the following types:





Driver's Residency of Traffic Stop Subject (according to DL):