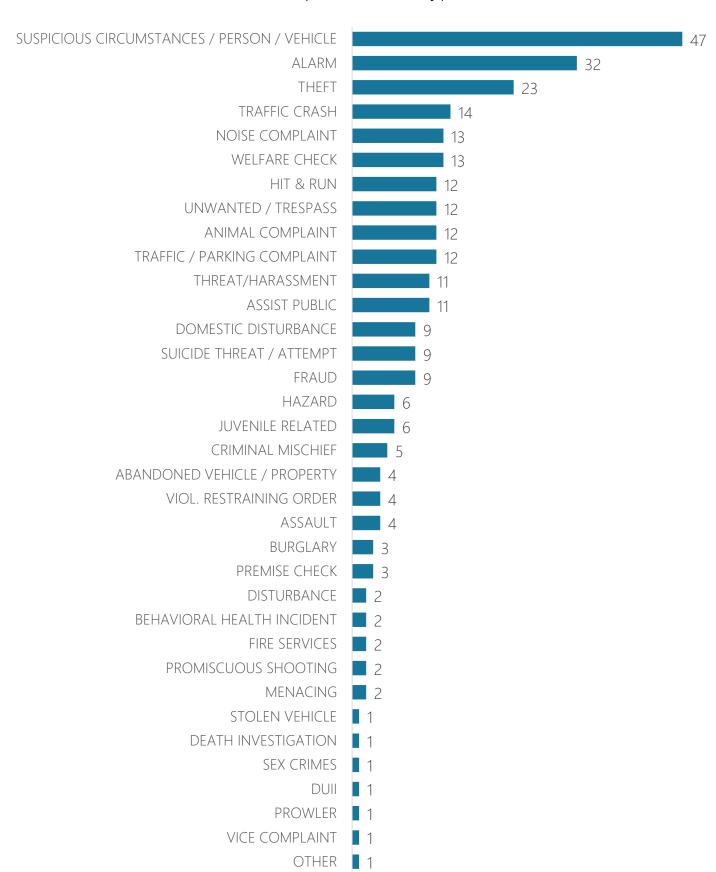

#### Dispatched Call Types

# Dispatched Call Types

| Dispatched Call Type                        | January |          |                |      |  |  |  |  |
|---------------------------------------------|---------|----------|----------------|------|--|--|--|--|
| Disputeried cuit Type                       | 2020    | # Diff.  | % Diff.        | 2021 |  |  |  |  |
| STOLEN VEHICLE                              | 1       | 7        | 700%           | 8    |  |  |  |  |
| SUICIDE THREAT / ATTEMPT                    | 3       | 10       | 333%           | 13   |  |  |  |  |
| RECOVERED STOLEN VEHICLE                    | 1       | 2        | 200%           | 3    |  |  |  |  |
| HIT & RUN                                   | 7       | 12       | 171%           | 19   |  |  |  |  |
| BEHAVIORAL HEALTH INCIDENT                  | 7       | 9        | 129%           | 16   |  |  |  |  |
| DOMESTIC DISTURBANCE                        | 16      | 19       | 119%           | 35   |  |  |  |  |
| OVERDOSE                                    | 1       | 1        | 100%           | 2    |  |  |  |  |
| NOISE COMPLAINT                             | 10      | 5        | 50%            | 15   |  |  |  |  |
| TRAFFIC / PARKING COMPLAINT                 | 13      | 6        | 46%            | 19   |  |  |  |  |
| MISSING PERSON                              | 5       | 2        | 40%            | 7    |  |  |  |  |
| HAZARD                                      | 3       | 1        | 33%            | 4    |  |  |  |  |
| ASSIST PUBLIC                               | 24      | 7        | 29%            | 31   |  |  |  |  |
| ALARM                                       | 38      | 10       | 26%            | 48   |  |  |  |  |
| UNWANTED / TRESPASS                         | 19      | 4        | 21%            | 23   |  |  |  |  |
| ANIMAL COMPLAINT                            | 11      | 2        | 18%            | 13   |  |  |  |  |
| CRIMINAL MISCHIEF                           | 6       | 1        | 17%            | 7    |  |  |  |  |
| THREAT/HARASSMENT                           | 15      | 1        | 7%             | 16   |  |  |  |  |
| FRAUD                                       | 16      | 0        | No change      | 16   |  |  |  |  |
| LITTERING                                   | 1       | 0        | No change      | 1    |  |  |  |  |
| PROMISCUOUS SHOOTING                        | 1       | 0        | No change      | 1    |  |  |  |  |
| THEFT                                       | 46      | 0        | No change      | 46   |  |  |  |  |
| VIOL. RESTRAINING ORDER                     | 1       | 0        | No change      | 1    |  |  |  |  |
| SUSPICIOUS CIRCUMSTANCES / PERSON / VEHICLE | 71      | -3       | -4%            | 68   |  |  |  |  |
| TRAFFIC CRASH                               | 10      | -1       | -10%           | 9    |  |  |  |  |
| WELFARE CHECK                               |         | -4       | -13%           | 28   |  |  |  |  |
| ASSAULT                                     | 6       | -2       | -33%           | 4    |  |  |  |  |
| DUII                                        | 6       | -2       | -33%           | 4    |  |  |  |  |
| DISTURBANCE                                 | 11      | -4       | -36%           | 7    |  |  |  |  |
| JUVENILE RELATED                            | 18      | -8       | -44%           | 10   |  |  |  |  |
| ABANDONED VEHICLE / PROPERTY                | 14      | -7       | -50%           | 7    |  |  |  |  |
| EXTRA PATROL REQUEST                        | 2       | -1       | -50%           | 1    |  |  |  |  |
| FIRE SERVICES                               | 6       | -3       | -50%           | 3    |  |  |  |  |
| WARRANT SERVICE                             | 2       | -1       | -50%           | 1    |  |  |  |  |
| BURGLARY                                    | _       | -5       | -63%           | 3    |  |  |  |  |
| COVER OFFICER                               | 6       | -6       | -100%          | 0    |  |  |  |  |
| MENACING                                    | 1       | -1       | -100%          | 0    |  |  |  |  |
| MINOR IN POSSESSION                         | 6       | -6       | -100%          | 0    |  |  |  |  |
| PREMISE CHECK                               |         | -1       | -100%          | 0    |  |  |  |  |
| SEX CRIMES                                  | 4       | -4       | -100%          | 0    |  |  |  |  |
| SUSPECT CONTACT                             |         | -1       | -100%          | 0    |  |  |  |  |
| SUSPICIOUS VEHICLE STOP                     | 2       | -2<br>1  | -100%          | 0    |  |  |  |  |
| TRAFFIC STOP VICE COMPLAINT                 | 1       | -1<br>-3 | -100%<br>-100% | 0    |  |  |  |  |
| DEATH INVESTIGATION                         | 0       | -3       | -100%<br>NC    | 0    |  |  |  |  |
| ROBBERY                                     | _       | 1        | NC<br>NC       | 1    |  |  |  |  |
| Grand Total                                 | 456     | 37       | 8%             | 493  |  |  |  |  |
| Grand Total                                 | 430     | 31       | 070            | 493  |  |  |  |  |