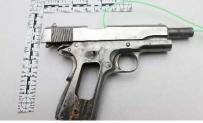

GRATEFUL from our hearts to yours.

Wilsonville Police Officers made contact with two subjects at 11:40p on January 11. Deputy C. Hogg noticed someone lying on the ground behind a black Honda Civic De Sol in the Wilsonville Target parking lot. Its plates returned information the vehicle was stolen, and he called for backup. Ultimately, the driver, Adrian Mendoza, was taken into custody on multiple charges, including Possession of a Stolen Vehicle, Possession of Burglar Tools, and Felon in Possession of a Firearm. His female passenger, Eurikya Caye, was arrested for Identity Theft. Both cases rest with the Clackamas County District Attorney's Office.