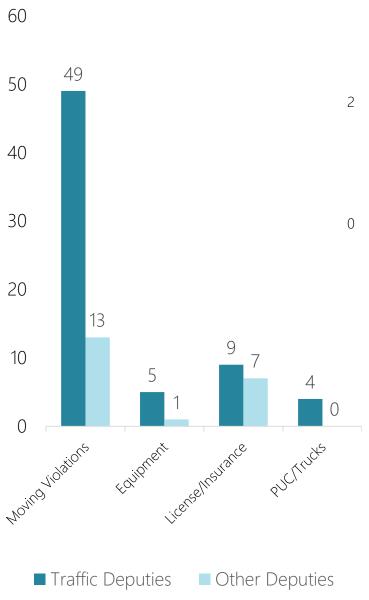

#### Citation Types Issued:

Of the **63** citations issued, **88** violations were included in the following types:

Driver's Residency of Traffic Stop Subject (according to DL):