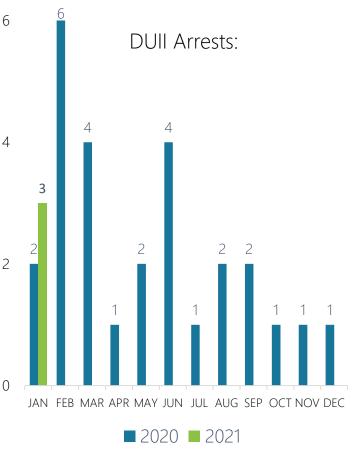

# Dispatched Call Types

| Dispatched Call Type                        | January |          |                |      |  |  |  |  |
|---------------------------------------------|---------|----------|----------------|------|--|--|--|--|
| Disputeried cuit Type                       | 2020    | # Diff.  | % Diff.        | 2021 |  |  |  |  |
| STOLEN VEHICLE                              | 1       | 7        | 700%           | 8    |  |  |  |  |
| SUICIDE THREAT / ATTEMPT                    | 3       | 10       | 333%           | 13   |  |  |  |  |
| RECOVERED STOLEN VEHICLE                    | 1       | 2        | 200%           | 3    |  |  |  |  |
| HIT & RUN                                   | 7       | 12       | 171%           | 19   |  |  |  |  |
| BEHAVIORAL HEALTH INCIDENT                  | 7       | 9        | 129%           | 16   |  |  |  |  |
| DOMESTIC DISTURBANCE                        | 16      | 19       | 119%           | 35   |  |  |  |  |
| OVERDOSE                                    | 1       | 1        | 100%           | 2    |  |  |  |  |
| NOISE COMPLAINT                             | 10      | 5        | 50%            | 15   |  |  |  |  |
| TRAFFIC / PARKING COMPLAINT                 | 13      | 6        | 46%            | 19   |  |  |  |  |
| MISSING PERSON                              | 5       | 2        | 40%            | 7    |  |  |  |  |
| HAZARD                                      | 3       | 1        | 33%            | 4    |  |  |  |  |
| ASSIST PUBLIC                               | 24      | 7        | 29%            | 31   |  |  |  |  |
| ALARM                                       | 38      | 10       | 26%            | 48   |  |  |  |  |
| UNWANTED / TRESPASS                         | 19      | 4        | 21%            | 23   |  |  |  |  |
| ANIMAL COMPLAINT                            | 11      | 2        | 18%            | 13   |  |  |  |  |
| CRIMINAL MISCHIEF                           | 6       | 1        | 17%            | 7    |  |  |  |  |
| THREAT/HARASSMENT                           | 15      | 1        | 7%             | 16   |  |  |  |  |
| FRAUD                                       | 16      | 0        | No change      | 16   |  |  |  |  |
| LITTERING                                   | 1       | 0        | No change      | 1    |  |  |  |  |
| PROMISCUOUS SHOOTING                        | 1       | 0        | No change      | 1    |  |  |  |  |
| THEFT                                       | 46      | 0        | No change      | 46   |  |  |  |  |
| VIOL. RESTRAINING ORDER                     | 1       | 0        | No change      | 1    |  |  |  |  |
| SUSPICIOUS CIRCUMSTANCES / PERSON / VEHICLE | 71      | -3       | -4%            | 68   |  |  |  |  |
| TRAFFIC CRASH                               | 10      | -1       | -10%           | 9    |  |  |  |  |
| WELFARE CHECK                               |         | -4       | -13%           | 28   |  |  |  |  |
| ASSAULT                                     | 6       | -2       | -33%           | 4    |  |  |  |  |
| DUII                                        | 6       | -2       | -33%           | 4    |  |  |  |  |
| DISTURBANCE                                 | 11      | -4       | -36%           | 7    |  |  |  |  |
| JUVENILE RELATED                            | 18      | -8       | -44%           | 10   |  |  |  |  |
| ABANDONED VEHICLE / PROPERTY                | 14      | -7       | -50%           | 7    |  |  |  |  |
| EXTRA PATROL REQUEST                        | 2       | -1       | -50%           | 1    |  |  |  |  |
| FIRE SERVICES                               | 6       | -3       | -50%           | 3    |  |  |  |  |
| WARRANT SERVICE                             | 2       | -1       | -50%           | 1    |  |  |  |  |
| BURGLARY                                    | _       | -5       | -63%           | 3    |  |  |  |  |
| COVER OFFICER                               | 6       | -6       | -100%          | 0    |  |  |  |  |
| MENACING                                    | 1       | -1       | -100%          | 0    |  |  |  |  |
| MINOR IN POSSESSION                         | 6       | -6       | -100%          | 0    |  |  |  |  |
| PREMISE CHECK                               |         | -1       | -100%          | 0    |  |  |  |  |
| SEX CRIMES                                  | 4       | -4       | -100%          | 0    |  |  |  |  |
| SUSPECT CONTACT                             |         | -1       | -100%          | 0    |  |  |  |  |
| SUSPICIOUS VEHICLE STOP                     | 2       | -2<br>1  | -100%          | 0    |  |  |  |  |
| TRAFFIC STOP VICE COMPLAINT                 | 1       | -1<br>-3 | -100%<br>-100% | 0    |  |  |  |  |
| DEATH INVESTIGATION                         | 0       | -3       | -100%<br>NC    | 0    |  |  |  |  |
| ROBBERY                                     | _       | 1        | NC<br>NC       | 1    |  |  |  |  |
| Grand Total                                 | 456     | 37       | 8%             | 493  |  |  |  |  |
| Grand Total                                 | 430     | 31       | 070            | 493  |  |  |  |  |