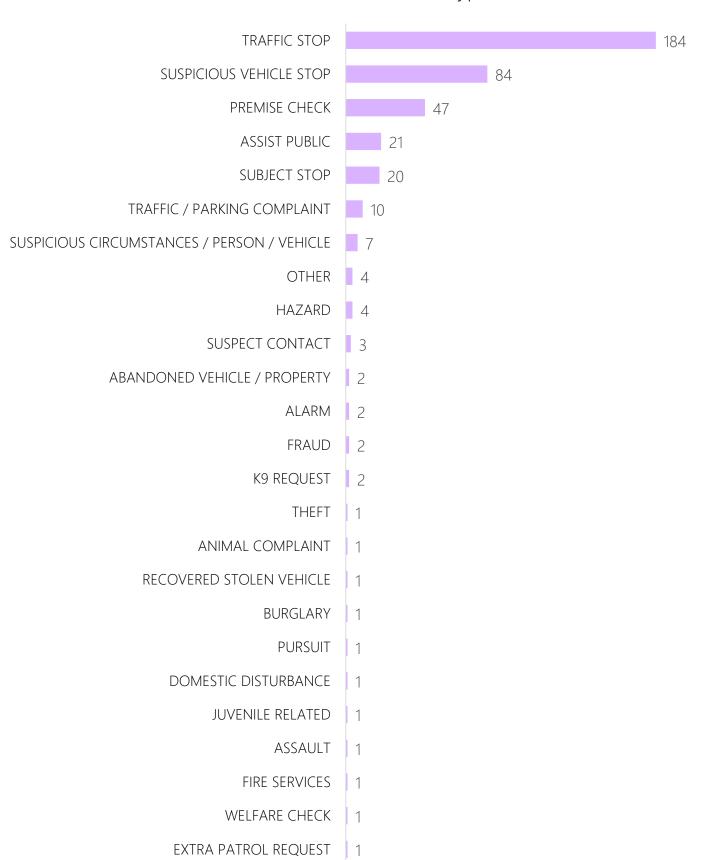

### Self-Initiated Call Types

|                                                   |            |     |     |     |     |     |     |     |     |      |         |     | D 11:              |
|---------------------------------------------------|------------|-----|-----|-----|-----|-----|-----|-----|-----|------|---------|-----|--------------------|
| Dispose of Call Times                             | Call Types |     |     |     |     |     |     |     |     | 2021 | Rolling |     |                    |
| Dispatched Call Types                             | Feb        | Mar | Apr | May | Jun | Jul | Aug | Sep | Oct | Nov  | Dec     | Jan | Monthly<br>Average |
| ABANDONED VEHICLE / PROPERTY                      | 10         | 11  | 17  | 11  | 18  | 14  | 20  | 16  | 10  | 10   | 6       | 7   | 12.5               |
| ALARM (3rd)                                       | 48         | 52  | 40  | 0   | 47  | 53  | 49  | 48  | 55  | 60   | 38      | 48  | 44.8               |
| ANIMAL COMPLAINT                                  | 7          | 22  | 6   | 0   | 18  | 26  | 26  | 11  | 18  | 10   | 18      | 13  | 14.6               |
| ARSON                                             | 0          | 0   | 0   | 0   | 0   | 0   | 0   | 1   | 0   | 0    | 0       | 0   | 0.1                |
| ASSAULT                                           | 5          | 4   | 4   | 0   | 4   | 4   | 7   | 1   | 4   | 2    | 2       | 4   | 3.4                |
| ASSIST PUBLIC (4th)                               | 32         | 36  | 28  | 9   | 43  | 62  | 35  | 39  | 44  | 30   | 28      | 31  | 34.8               |
| BEHAVIORAL HEALTH INCIDENT                        | 24         | 18  | 8   | 0   | 16  | 25  | 11  | 24  | 20  | 27   | 26      | 16  | 17.9               |
| BURGLARY                                          | 7          | 7   | 1   | 0   | 5   | 3   | 10  | 3   | 10  | 3    | 8       | 3   | 5.0                |
| COVER OFFICER                                     | 1          | 0   | 0   | 1   | 1   | 4   | 4   | 0   | 0   | 1    | 1       | 0   | 1.1                |
| CRIMINAL MISCHIEF                                 | 7          | 5   | 10  | 16  | 21  | 13  | 22  | 18  | 12  | 14   | 16      | 7   | 13.4               |
| DEATH INVESTIGATION                               | 4          | 1   | 0   | 3   | 4   | 2   | 4   | 1   | 1   | 4    | 3       | 3   | 2.5                |
| DISTURBANCE                                       | 7          | 8   | 11  | 7   | 6   | 13  | 11  | 8   | 8   | 6    | 7       | 7   | 8.3                |
| DOMESTIC DISTURBANCE                              | 19         | 32  | 21  | 31  | 36  | 23  | 27  | 17  | 32  | 22   | 25      | 35  | 26.7               |
| DUII                                              | 10         | 3   | 3   | 5   | 1   | 4   | 7   | 2   | 5   | 12   | 6       | 4   | 5.2                |
| EXTRA PATROL REQUEST                              | 1          | 0   | 1   | 0   | 0   | 0   | 5   | 3   | 1   | 3    | 0       | 1   | 1.3                |
| FIRE SERVICES                                     | 7          | 8   | 3   | 0   | 7   | 5   | 7   | 2   | 10  | 9    | 7       | 3   | 5.7                |
| FRAUD                                             | 19         | 16  | 22  | 19  | 19  | 31  | 29  | 18  | 10  | 18   | 25      | 16  | 20.2               |
| HAZARD                                            | 7          | 3   | 5   | 4   | 3   | 5   | 6   | 5   | 10  | 7    | 9       | 4   | 5.7                |
| HIT & RUN                                         | 11         | 10  | 13  | 12  | 9   | 15  | 17  | 9   | 11  | 3    | 12      | 19  | 11.8               |
| JUVENILE RELATED                                  | 17         | 23  | 17  | 15  | 24  | 22  | 14  | 12  | 16  | 13   | 18      | 10  | 16.8               |
| LITTERING                                         | 3          | 0   | 0   | 1   | 1   | 3   | 0   | 2   | 0   | 0    | 0       | 1   | 0.9                |
| MARINE PATROL                                     | 1          | 0   | 1   | 0   | 0   | 0   | 1   | 0   | 0   | 0    | 0       | 0   | 0.3                |
| MENACING                                          | 0          | 0   | 1   | 0   | 0   | 0   | 1   | 2   | 3   | 0    | 0       | 0   | 0.6                |
| MINOR IN POSSESSION                               | 2          | 4   | 1   | 1   | 1   | 1   | 1   | 0   | 1   | 2    | 0       | 0   | 1.2                |
| MISSING PERSON                                    | 5          | 6   | 5   | 5   | 6   | 1   | 4   | 3   | 2   | 3    | 6       | 7   | 4.4                |
| NOISE COMPLAINT                                   | 9          | 17  | 16  | 20  | 21  | 16  | 15  | 13  | 12  | 7    | 3       | 15  | 13.7               |
| OTHER                                             | 2          | 1   | 5   | 2   | 2   | 4   | 0   | 0   | 0   | 0    | 2       | 0   | 1.5                |
| OVERDOSE<br>DDFN (SE GUES)                        | 0          | 0   | 0   | 0   | 2   | 1   | 0   | 1   | 0   | 0    | 1       | 2   | 0.6                |
| PREMISE CHECK                                     |            | 0   | 4   | 1   | 0   | 0   | 0   | 0   | 0   | 0    | 0       | 0   | 0.5                |
| PROMISCUOUS SHOOTING PROWLER                      | 0          | 2   | 3   | 1   | 1   | 0   | 3   | 0   | 2   | 0    | 0       | 0   | 1.0                |
| PURSUIT                                           | 0          | 0   | 1   | 0   | 0   | 0   | 0   | 0   | 0   | 0    | 0       | 0   | 0.7                |
| RECOVERED STOLEN VEHICLE                          | 1          | 2   | 2   | 5   | 3   | 2   | 1   | 1   | 1   | 2    | 1       | 3   | 0.1<br>2.0         |
| ROBBERY                                           | 0          | 0   | 0   | 1   | 1   | 1   | 0   | 1   | 2   | 0    | 0       | 1   | 0.6                |
| SEX CRIMES                                        | _          | 2   | 3   | 1   | 0   | 4   | 3   | 1   | 4   | 2    | 4       | 0   | 2.0                |
| SHOOTING                                          |            | 0   | 0   | 0   | 0   | 0   | 1   | 0   | 0   | 0    | 1       | 0   | 0.2                |
| STOLEN VEHICLE                                    |            | 9   | 9   | 17  | 8   | 11  | 10  | 11  | 6   | 7    | 7       | 8   | 9.3                |
| SUBJECT STOP                                      |            | 0   | 0   | 1   | 0   | 0   | 0   | 0   | 0   | 0    | 0       | 0   | 0.1                |
| SUICIDE THREAT / ATTEMPT                          |            | 8   | 14  | 8   | 10  | 11  | 14  | 13  | 9   | 13   | 9       | 13  | 11.5               |
| SUSPECT CONTACT                                   |            | 0   | 3   | 4   | 3   | 1   | 0   | 1   | 1   | 2    | 0       | 0   | 1.3                |
| SUSPICIOUS CIRCUMSTANCES / PERSON / VEHICLE (1st) |            | 55  | 57  | 95  | 87  | 107 | 82  | 106 | 85  | 70   | 77      | 68  | 79.8               |
| SUSPICIOUS VEHICLE STOP                           | 0          | 0   | 0   | 0   | 0   | 0   | 0   | 0   | 0   | 0    | 0       | 0   | 0.0                |
| THEFT (2nd)                                       | 40         | 36  | 75  | 66  | 51  | 64  | 48  | 57  | 49  | 39   | 47      | 46  | 51.5               |
| THREAT/HARASSMENT                                 | 19         | 20  | 29  | 22  | 33  | 23  | 21  | 20  | 18  | 23   | 20      | 16  | 22.0               |
| TRAFFIC / PARKING COMPLAINT                       | 11         | 9   | 25  | 19  | 18  | 26  | 22  | 15  | 21  | 27   | 18      | 19  | 19.2               |
| TRAFFIC CRASH                                     | 13         | 11  | 6   | 8   | 13  | 15  | 14  | 8   | 12  | 15   | 17      | 9   | 11.8               |
| TRAFFIC STOP                                      | 0          | 0   | 0   | 0   | 0   | 1   | 0   | 0   | 0   | 0    | 0       | 0   | 0.1                |
| UNWANTED / TRESPASS                               | 17         | 13  | 20  | 22  | 23  | 27  | 24  | 19  | 13  | 25   | 27      | 23  | 21.1               |
| VICE COMPLAINT                                    | 7          | 4   | 1   | 2   | 7   | 4   | 0   | 5   | 5   | 3    | 4       | 0   | 3.5                |
| VIOL. RESTRAINING ORDER                           | 1          | 1   | 5   | 6   | 2   | 6   | 7   | 6   | 8   | 4    | 5       | 1   | 4.3                |
| Warrant Service                                   | 1          | 1   | 0   | 2   | 0   | 1   | 0   | 2   | 0   | 1    | 0       | 1   | 0.8                |
| WELFARE CHECK (5th)                               | 26         | 24  | 28  | 40  | 40  | 58  | 50  | 20  | 37  | 27   | 22      | 28  | 33.3               |
| Grand Total                                       | 496        | 486 | 524 | 484 | 615 | 713 | 633 | 545 | 569 | 527  | 526     | 493 | 550.9              |

## Self-Initiated Call Types

| Self-Initiated Call Type                    | January |         |           |      |  |  |  |
|---------------------------------------------|---------|---------|-----------|------|--|--|--|
| Jen miliatea ean Type                       | 2020    | # Diff. | % Diff.   | 2021 |  |  |  |
| OTHER                                       | 1       | 3       | 300%      | 4    |  |  |  |
| ABANDONED VEHICLE / PROPERTY                | 1       | 1       | 100%      | 2    |  |  |  |
| ALARM                                       | 1       | 1       | 100%      | 2    |  |  |  |
| HAZARD                                      | 2       | 2       | 100%      | 4    |  |  |  |
| ASSAULT                                     | 1       | 0       | No change | 1    |  |  |  |
| ASSIST PUBLIC                               | 21      | 0       | No change | 21   |  |  |  |
| FIRE SERVICES                               | 1       | 0       | No change | 1    |  |  |  |
| FRAUD                                       | 2       | 0       | No change | 2    |  |  |  |
| JUVENILE RELATED                            | 1       | 0       | No change | 1    |  |  |  |
| PURSUIT                                     | 1       | 0       | No change | 1    |  |  |  |
| RECOVERED STOLEN VEHICLE                    | 1       | 0       | No change | 1    |  |  |  |
| SUSPECT CONTACT                             | 3       | 0       | No change | 3    |  |  |  |
| SUSPICIOUS VEHICLE STOP                     | 84      | 0       | No change | 84   |  |  |  |
| WELFARE CHECK                               | 1       | 0       | No change | 1    |  |  |  |
| SUSPICIOUS CIRCUMSTANCES / PERSON / VEHICLE | 8       | -1      | -13%      | 7    |  |  |  |
| SUBJECT STOP                                | 30      | -10     | -33%      | 20   |  |  |  |
| PREMISE CHECK                               | 98      | -51     | -52%      | 47   |  |  |  |
| TRAFFIC STOP                                | 390     | -206    | -53%      | 184  |  |  |  |
| TRAFFIC / PARKING COMPLAINT                 | 24      | -14     | -58%      | 10   |  |  |  |
| THEFT                                       | 5       | -4      | -80%      | 1    |  |  |  |
| ANIMAL COMPLAINT                            | 7       | -6      | -86%      | 1    |  |  |  |
| EXTRA PATROL REQUEST                        | 15      | -14     | -93%      | 1    |  |  |  |
| CRIMINAL MISCHIEF                           | 6       | -6      | -100%     | 0    |  |  |  |
| MINOR IN POSSESSION                         | 3       | -3      | -100%     | 0    |  |  |  |
| THREAT/HARASSMENT                           | 1       | -1      | -100%     | 0    |  |  |  |
| TRAFFIC CRASH                               | 4       | -4      | -100%     | 0    |  |  |  |
| WARRANT SERVICE                             | 9       | -9      | -100%     | 0    |  |  |  |
| BURGLARY                                    | 0       | 1       | NC        | 1    |  |  |  |
| DOMESTIC DISTURBANCE                        | 0       | 1       | NC        | 1    |  |  |  |
| K9 REQUEST                                  | 0       | 2       | NC        | 2    |  |  |  |
| Grand Total                                 | 721     | -318    | -44%      | 403  |  |  |  |

Increase

Decrease

NC = Not Calculable. A percentage difference is not calculable when the older value equals 0, as the newer value cannot divide into 0.

In January 2021, **184** traffic stops were made within the city limits, resulting in **63** citations issued, **112** warnings given, and **7** offense/incident reports created. Of the **63** citations issued, **88** violations were included (see next slide).