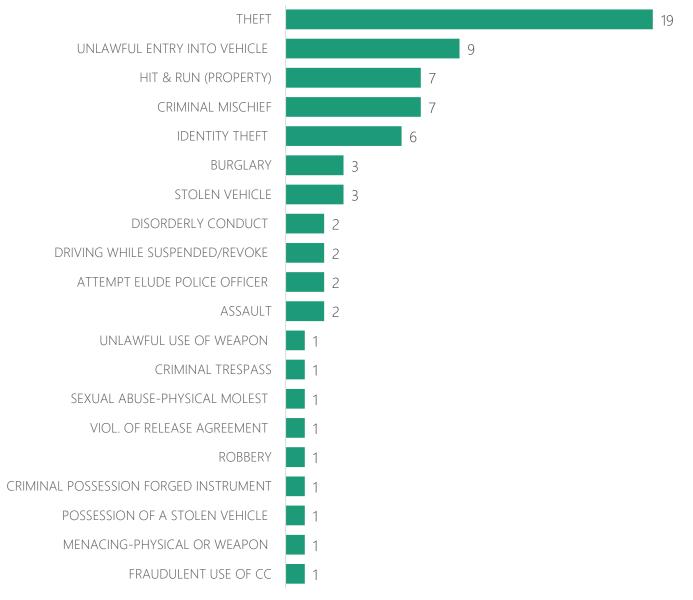

#### Citation Types Issued:

Of the **63** citations issued, **88** violations were included in the following types:

Driver's Residency of Traffic Stop Subject (according to DL):