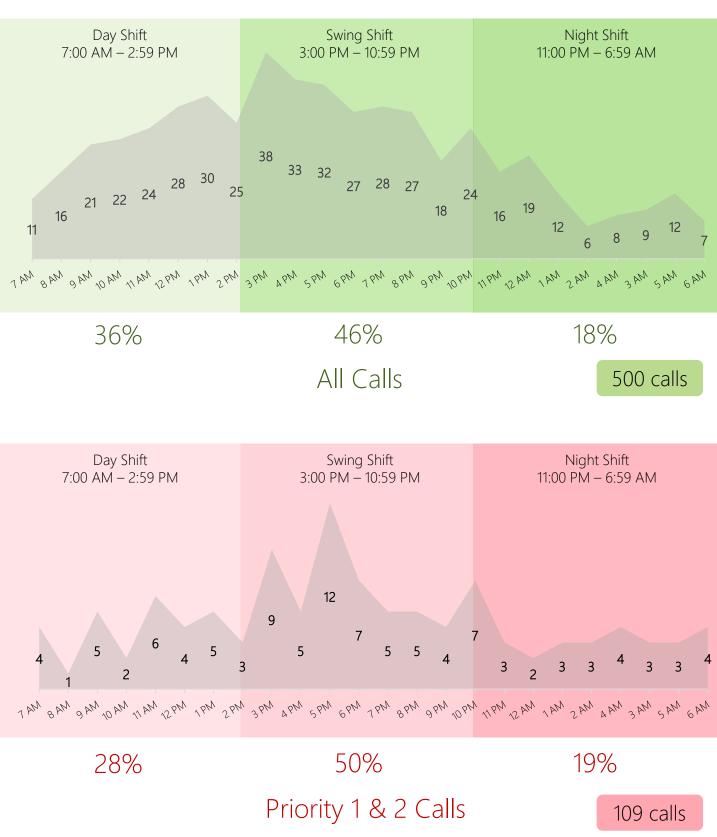

Dispatched Calls for Service Breakdown by Hour of Day & Shift Time Groupings (not actual breakdown of Wilsonville PD shift schedules)