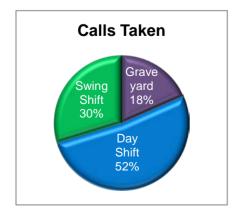

An overall look at the shift activity shows the following percentages of calls taken, traffic stops made and reports written for February.

|             | Percentage of<br>Calls Taken | Percentage of<br>Traffic Stops | Percentage of<br>Reports Written |
|-------------|------------------------------|--------------------------------|----------------------------------|
| Graveyard   | 18.4%                        | 29.6%                          | 12.7%                            |
| Day Shift   | 51.8%                        | 42.7%                          | 51.9%                            |
| Swing Shift | 29.7%                        | 27.7%                          | 35.4%                            |