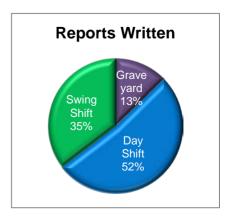

An overall look at the shift activity shows the following percentages of calls taken, traffic stops made and reports written for February.

|             | Percentage of<br>Calls Taken | Percentage of<br>Traffic Stops | Percentage of<br>Reports Written |
|-------------|------------------------------|--------------------------------|----------------------------------|
| Graveyard   | 18.4%                        | 29.6%                          | 12.7%                            |
| Day Shift   | 51.8%                        | 42.7%                          | 51.9%                            |
| Swing Shift | 29.7%                        | 27.7%                          | 35.4%                            |

#### **Reports Written**

During February, 212 reports were written. 12.7% were written by the graveyard shift, 51.9% by the dayshift units and 35.4% were written by the swing shift units.

| Type of Report           | February<br>2018 |
|--------------------------|------------------|
| Traffic Crash            | 6                |
| Theft                    | 44               |
| <b>Criminal Mischief</b> | 6                |
| Burglary                 | 4                |
| Stolen Vehicle           | 3                |
| Assault                  | 3                |
| Identity Theft           | 2                |
| Drug Crimes              | 3                |
| Other Reports            | 141              |
| Total Calls:             | 212              |