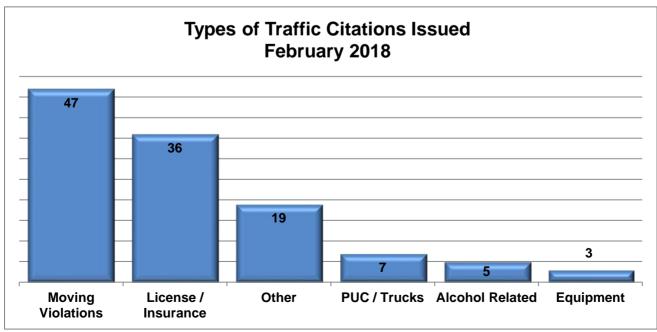

#### **Traffic**

During February 2018, 206 traffic stops were made in the City and 117 traffic citations were issued. Included in these totals are 62 traffic stops (30.1%) and 62 (53.0%) citations issued by the traffic deputies.

There were 5 arrests for Driving Under the Influence of Intoxicants (DUII).

| Shift       | Traffic Stops | Citations<br>Issued |
|-------------|---------------|---------------------|
| Graveyard   | 61            | 19                  |
| Day Shift   | 88            | 76                  |
| Swing Shift | 57            | 22                  |
| Total:      | 206           | 117                 |