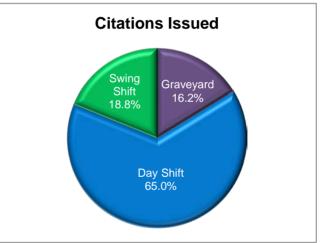

#### **Traffic**

During February 2018, 206 traffic stops were made in the City and 117 traffic citations were issued. Included in these totals are 62 traffic stops (30.1%) and 62 (53.0%) citations issued by the traffic deputies.

There were 5 arrests for Driving Under the Influence of Intoxicants (DUII).

| Shift       | Traffic Stops | Citations<br>Issued |
|-------------|---------------|---------------------|
| Graveyard   | 61            | 19                  |
| Day Shift   | 88            | 76                  |
| Swing Shift | 57            | 22                  |
| Total:      | 206           | 117                 |