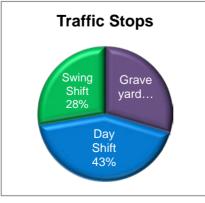

An overall look at the shift activity shows the following percentages of calls taken, traffic stops made and reports written for February.

|             | Percentage of<br>Calls Taken | Percentage of<br>Traffic Stops | Percentage of<br>Reports Written |
|-------------|------------------------------|--------------------------------|----------------------------------|
| Graveyard   | 18.4%                        | 29.6%                          | 12.7%                            |
| Day Shift   | 51.8%                        | 42.7%                          | 51.9%                            |
| Swing Shift | 29.7%                        | 27.7%                          | 35.4%                            |