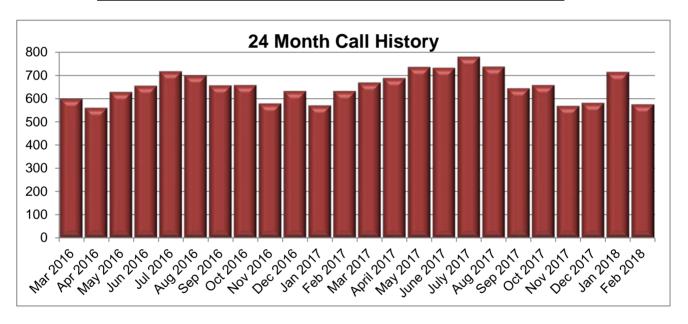

Below is a chart showing the number of calls for service in the City during the last 5 years.

| <u>Year</u> | Number<br>of Calls | Monthly<br><u>Average</u> | Daily<br><u>Average</u> |
|-------------|--------------------|---------------------------|-------------------------|
| 2013        | 6,230              | 519.2                     | 17.1                    |
| 2014        | 6,558              | 546.5                     | 18.0                    |
| 2015        | 6,689              | 557.4                     | 18.3                    |
| 2016        | 7,369              | 614.1                     | 20.2                    |
| 2017        | 8,021              | 668.4                     | 22.0                    |
|             |                    |                           |                         |