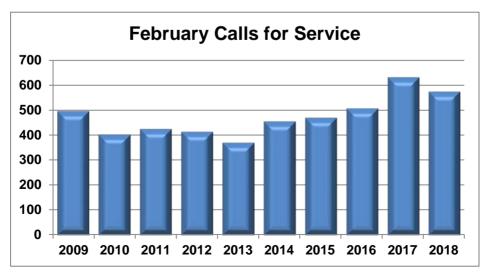

Below is a chart showing the number of calls for service in the City during the last 5 years.

| <u>Year</u> | Number<br>of Calls | Monthly<br><u>Average</u> | Daily<br><u>Average</u> |
|-------------|--------------------|---------------------------|-------------------------|
| 2013        | 6,230              | 519.2                     | 17.1                    |
| 2014        | 6,558              | 546.5                     | 18.0                    |
| 2015        | 6,689              | 557.4                     | 18.3                    |
| 2016        | 7,369              | 614.1                     | 20.2                    |
| 2017        | 8,021              | 668.4                     | 22.0                    |
|             |                    |                           |                         |