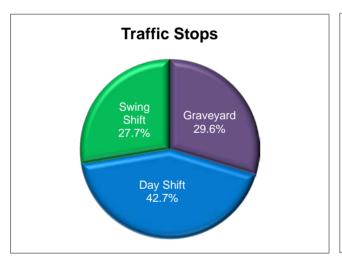

#### **Traffic**

During February 2018, 206 traffic stops were made in the City and 117 traffic citations were issued. Included in these totals are 62 traffic stops (30.1%) and 62 (53.0%) citations issued by the traffic deputies.

There were 5 arrests for Driving Under the Influence of Intoxicants (DUII).

| Shift       | Traffic Stops | Citations<br>Issued |
|-------------|---------------|---------------------|
| Graveyard   | 61            | 19                  |
| Day Shift   | 88            | 76                  |
| Swing Shift | 57            | 22                  |
| Total:      | 206           | 117                 |