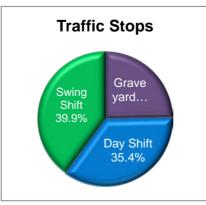

An overall look at the shift activity shows the following percentages of calls taken, traffic stops made and reports written for March.

|             | Percentage of<br>Calls Taken | Percentage of<br>Traffic Stops | Percentage of<br>Reports Written |
|-------------|------------------------------|--------------------------------|----------------------------------|
| Graveyard   | 17.5%                        | 24.7%                          | 14.5%                            |
| Day Shift   | 45.5%                        | 35.5%                          | 45.9%                            |
| Swing Shift | 36.9%                        | 40.0%                          | 39.5%                            |