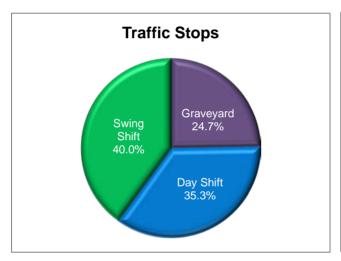

An overall look at the shift activity shows the following percentages of calls taken, traffic stops made and reports written for March.

|             | Percentage of<br>Calls Taken | Percentage of<br>Traffic Stops | Percentage of<br>Reports Written |
|-------------|------------------------------|--------------------------------|----------------------------------|
| Graveyard   | 17.5%                        | 24.7%                          | 14.5%                            |
| Day Shift   | 45.5%                        | 35.5%                          | 45.9%                            |
| Swing Shift | 36.9%                        | 40.0%                          | 39.5%                            |