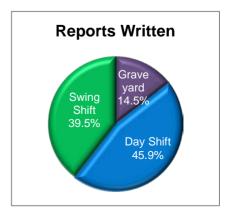

An overall look at the shift activity shows the following percentages of calls taken, traffic stops made and reports written for March.

|             | Percentage of<br>Calls Taken | Percentage of<br>Traffic Stops | Percentage of<br>Reports Written |
|-------------|------------------------------|--------------------------------|----------------------------------|
| Graveyard   | 17.5%                        | 24.7%                          | 14.5%                            |
| Day Shift   | 45.5%                        | 35.5%                          | 45.9%                            |
| Swing Shift | 36.9%                        | 40.0%                          | 39.5%                            |

#### **Reports Written**

During March, 173 reports were written. 14.5% were written by the graveyard shift, 46.2% by the dayshift units and 39.3% were written by the swing shift units.

| Type of Report           | March 2018 |
|--------------------------|------------|
| Traffic Crash            | 5          |
| Theft                    | 43         |
| <b>Criminal Mischief</b> | 3          |
| Burglary                 | 6          |
| Stolen Vehicle           | 3          |
| Assault                  | 4          |
| Identity Theft           | 4          |
| Drug Crimes              | 3          |
| Other Reports            | 101        |
| Total Calls:             | 172        |