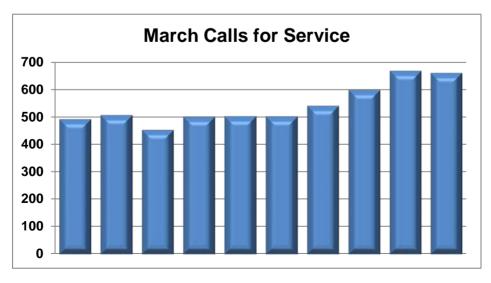

#### **Calls for Service**

| Number of Calls<br>Per Shift | March<br>2018 | March<br>2017 | Monthly<br>Average<br>2017 |
|------------------------------|---------------|---------------|----------------------------|
| Graveyard<br>(2100-0700)     | 116           | 136           | 131.4                      |
| Day Shift<br>(0700-1700)     | 301           | 324           | 320.3                      |
| Swing Shift<br>(1100-0300)   | 244           | 209           | 216.7                      |
| Monthly Total                | 661           | 669           | 668.4                      |
| Daily Average                | 21.3          | 21.6          | 22.0                       |