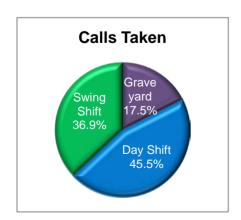

An overall look at the shift activity shows the following percentages of calls taken, traffic stops made and reports written for March.

|             | Percentage of<br>Calls Taken | Percentage of<br>Traffic Stops | Percentage of<br>Reports Written |
|-------------|------------------------------|--------------------------------|----------------------------------|
| Graveyard   | 17.5%                        | 24.7%                          | 14.5%                            |
| Day Shift   | 45.5%                        | 35.5%                          | 45.9%                            |
| Swing Shift | 36.9%                        | 40.0%                          | 39.5%                            |