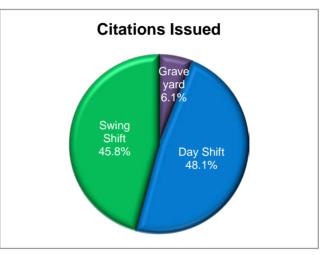

#### **Traffic**

During March 2018, 465 traffic stops were made in the City and 347 traffic citations were issued. Included in these totals are 193 traffic stops (41.5%) and 260 (74.9%) citations issued by the traffic deputies.

There were 6 arrests for Driving Under the Influence of Intoxicants (DUII).

| Shift       | Traffic Stops | Citations<br>Issued |
|-------------|---------------|---------------------|
| Graveyard   | 115           | 21                  |
| Day Shift   | 164           | 167                 |
| Swing Shift | 186           | 159                 |
| Total:      | 465           | 347                 |