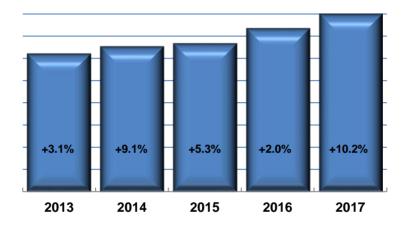

Below is a chart showing the number of calls for service in the City during the last 5 years.

| <u>Year</u> | Number<br>of Calls | Monthly<br><u>Average</u> | Daily<br><u>Average</u> |
|-------------|--------------------|---------------------------|-------------------------|
| 2013        | 6,230              | 519.2                     | 17.1                    |
| 2014        | 6,558              | 546.5                     | 18.0                    |
| 2015        | 6,689              | 557.4                     | 18.3                    |
| 2016        | 7,369              | 614.1                     | 20.2                    |
| 2017        | 8,021              | 668.4                     | 22.0                    |
|             |                    |                           |                         |