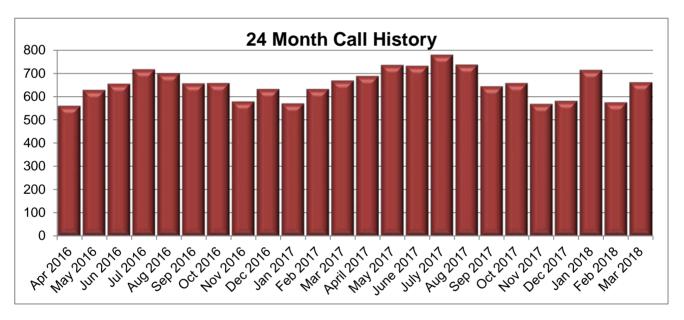

Below is a chart showing the number of calls for service in the City during the last 5 years.

| <u>Year</u> | Number<br>of Calls | Monthly<br><u>Average</u> | Daily<br><u>Average</u> |
|-------------|--------------------|---------------------------|-------------------------|
| 2013        | 6,230              | 519.2                     | 17.1                    |
| 2014        | 6,558              | 546.5                     | 18.0                    |
| 2015        | 6,689              | 557.4                     | 18.3                    |
| 2016        | 7,369              | 614.1                     | 20.2                    |
| 2017        | 8,021              | 668.4                     | 22.0                    |
|             |                    |                           |                         |