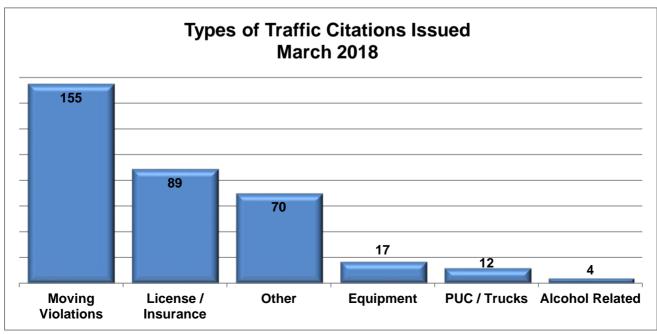

#### **Traffic**

During March 2018, 465 traffic stops were made in the City and 347 traffic citations were issued. Included in these totals are 193 traffic stops (41.5%) and 260 (74.9%) citations issued by the traffic deputies.

There were 6 arrests for Driving Under the Influence of Intoxicants (DUII).

| Shift       | Traffic Stops | Citations<br>Issued |
|-------------|---------------|---------------------|
| Graveyard   | 115           | 21                  |
| Day Shift   | 164           | 167                 |
| Swing Shift | 186           | 159                 |
| Total:      | 465           | 347                 |