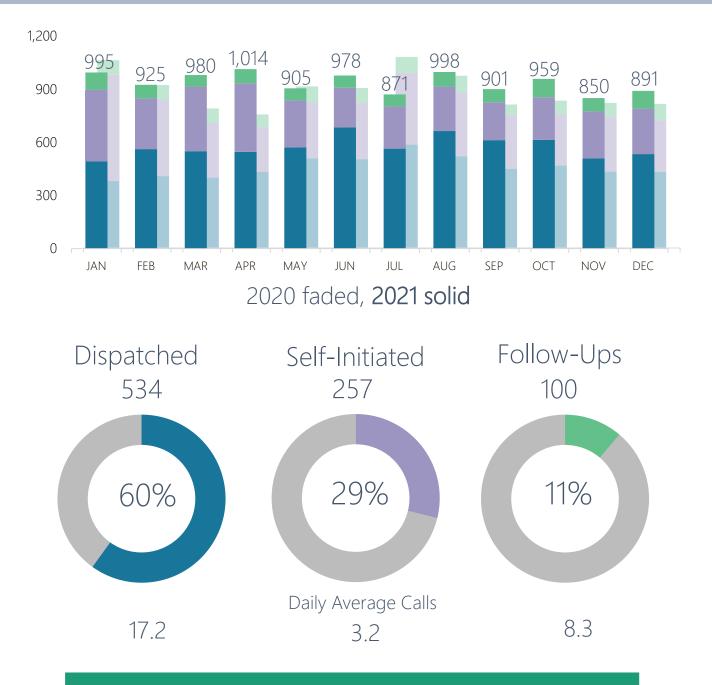

# WILSONVILLE MONTHLY ACTIVITY REPORT December 2021

CITY OF WILSONVILLE POLICE DEPARTMENT 30000 SW Town Center Loop Wilsonville, OR 97070

In Partnership with

December 202<sup>°</sup>

| Median Hold & R | esponse T | Times for | Dispatched Calls |  |
|-----------------|-----------|-----------|------------------|--|
|                 |           |           |                  |  |

| Duration Type                              | All Calls | Priority 1 & 2 Calls |
|--------------------------------------------|-----------|----------------------|
| Hold Duration<br>(Input to Dispatch)       | 3:53      | 2:15                 |
| Response Duration<br>(Dispatch to Arrival) | 6:30      | 6:28                 |