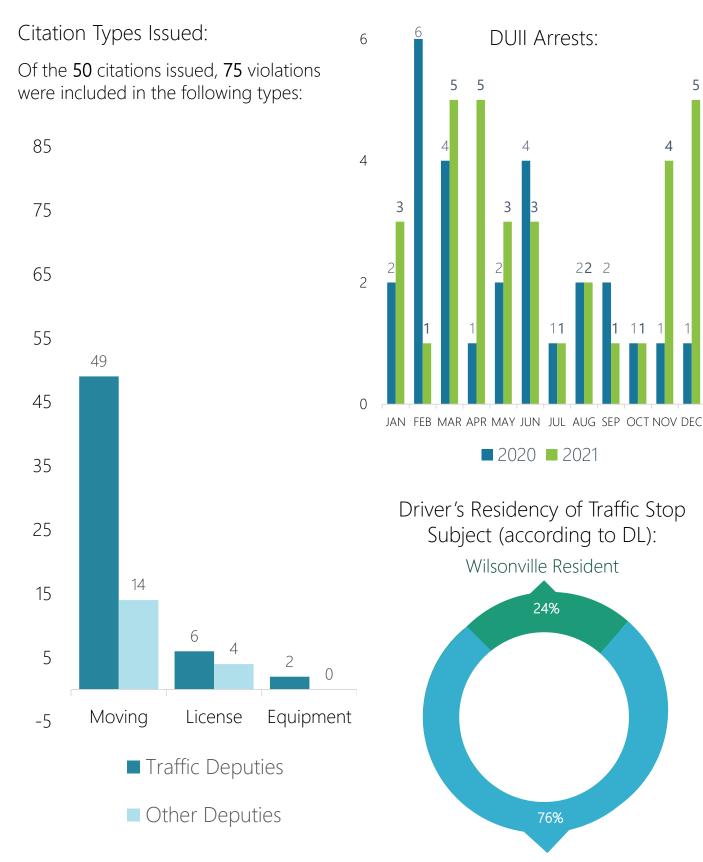

## Offense Reports Written Breakdown by Top Charge

In December 2021, **129** traffic stops were made within the city limits, resulting in **50** citations issued, **56** warnings given, and **23** offense/incident reports created. Of the **50** citations issued, **75** violations were included (see next slide).

Non-Resident

#### Traffic Enforcement in the City of Wilsonville

|        |    |          |        |    | $\sim$ |
|--------|----|----------|--------|----|--------|
| $\rho$ | ΈP | $\gamma$ | n      | er |        |
|        |    |          | $\sim$ |    | $\cup$ |