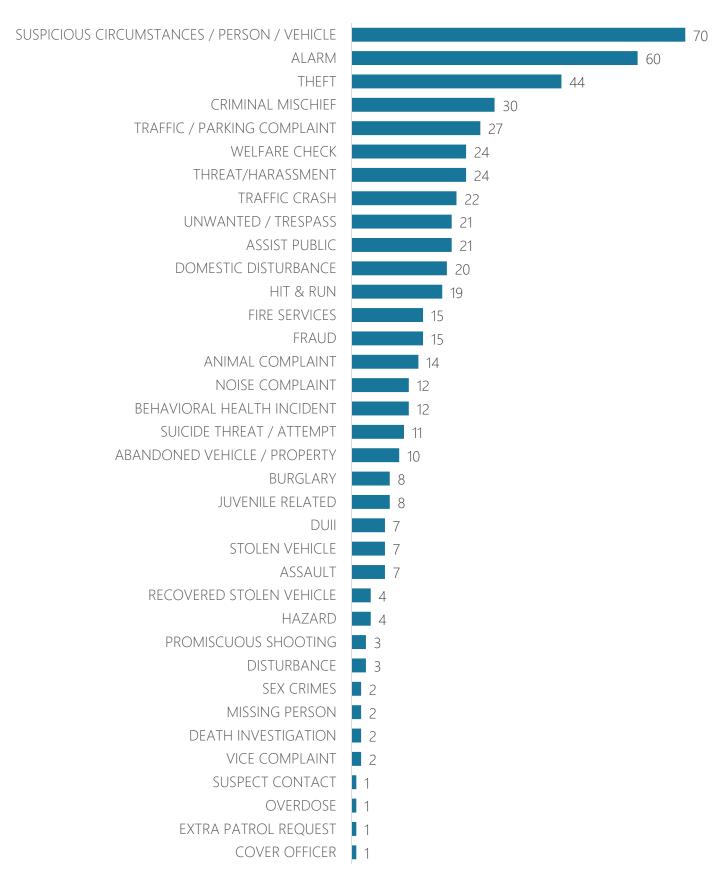

## Dispatched Call Types

# Dispatched Call Types

| Dispatched                                  | Dece | mber | %          |  |
|---------------------------------------------|------|------|------------|--|
| Disputched                                  | 2020 | 2021 | Difference |  |
| NOISE COMPLAINT                             | 3    | 12   | 300%       |  |
| RECOVERED STOLEN VEHICLE                    | 1    | 4    | 300%       |  |
| ASSAULT                                     | 2    | 7    | 250%       |  |
| FIRE SERVICES                               | 7    | 15   | 114%       |  |
| CRIMINAL MISCHIEF                           | 16   | 30   | 88%        |  |
| ABANDONED VEHICLE / PROPERTY                | 6    | 10   | 67%        |  |
| HIT & RUN                                   | 12   | 19   | 58%        |  |
| ALARM                                       | 38   | 60   | 58%        |  |
| TRAFFIC / PARKING COMPLAINT                 | 18   | 27   | 50%        |  |
| TRAFFIC CRASH                               | 17   | 22   | 29%        |  |
| SUICIDE THREAT / ATTEMPT                    | 9    | 11   | 22%        |  |
| THREAT/HARASSMENT                           | 20   | 24   | 20%        |  |
| DUII                                        | 6    | 7    | 17%        |  |
| WELFARE CHECK                               | 22   | 24   | 9%         |  |
| BURGLARY                                    | 8    | 8    | No change  |  |
| COVER OFFICER                               | 1    | 1    | No change  |  |
| OVERDOSE                                    | 1    | 1    | No change  |  |
| STOLEN VEHICLE                              | 7    | 7    | No change  |  |
| THEFT                                       | 47   | 44   | -6%        |  |
| SUSPICIOUS CIRCUMSTANCES / PERSON / VEHICLE | 77   | 70   | -9%        |  |
| DOMESTIC DISTURBANCE                        | 25   | 20   | -20%       |  |
| ANIMAL COMPLAINT                            | 18   | 14   | -22%       |  |
| UNWANTED / TRESPASS                         | 27   | 21   | -22%       |  |
| ASSIST PUBLIC                               | 28   | 21   | -25%       |  |
| DEATH INVESTIGATION                         | 3    | 2    | -33%       |  |
| FRAUD                                       | 25   | 15   | -40%       |  |
| SEX CRIMES                                  | 4    | 2    | -50%       |  |
| VICE COMPLAINT                              | 4    | 2    | -50%       |  |
| BEHAVIORAL HEALTH INCIDENT                  | 26   | 12   | -54%       |  |
| HAZARD                                      | 9    | 4    | -56%       |  |
| JUVENILE RELATED                            | 18   | 8    | -56%       |  |
| DISTURBANCE                                 | 7    | 3    | -57%       |  |
| MISSING PERSON                              | 6    | 2    | -67%       |  |
| OTHER                                       | 2    | 0    | -100%      |  |
| Shooting                                    | 1    | 0    | -100%      |  |
| VIOL. RESTRAINING ORDER                     | 5    | 0    | -100%      |  |
| EXTRA PATROL REQUEST                        | 0    | 1    | NC         |  |
| PROMISCUOUS SHOOTING                        | 0    | 3    | NC         |  |
| SUSPECT CONTACT                             | 0    | 1    | NC         |  |
| Grand Total                                 | 526  | 534  | 2%         |  |