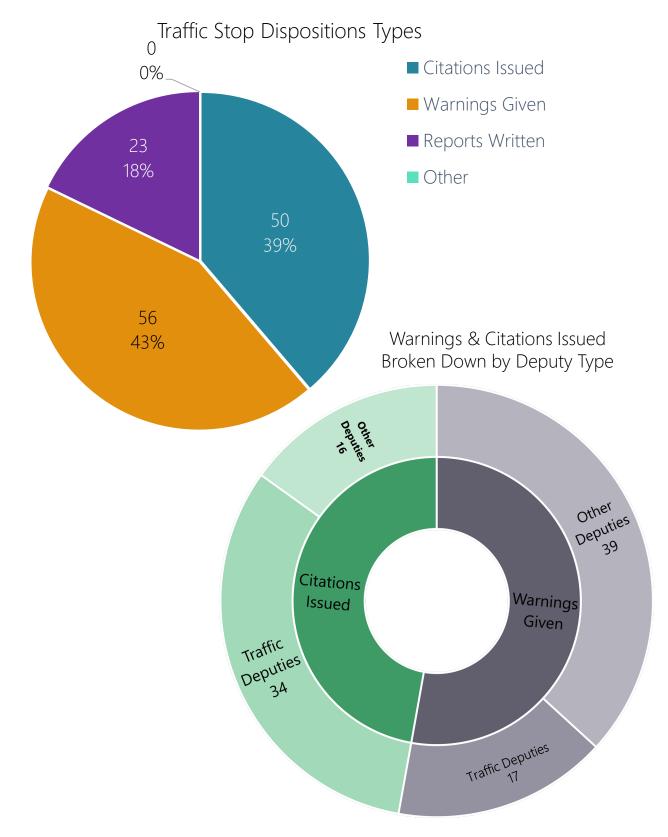

## Offense Reports Written Breakdown by Top Charge

In December 2021, **129** traffic stops were made within the city limits, resulting in **50** citations issued, **56** warnings given, and **23** offense/incident reports created. Of the **50** citations issued, **75** violations were included (see next slide).

#### Traffic Enforcement in the City of Wilsonville

|        |    |          |        |    | $\sim$ |
|--------|----|----------|--------|----|--------|
| $\rho$ | ΈP | $\gamma$ | n      | er |        |
|        |    |          | $\sim$ |    | $\cup$ |