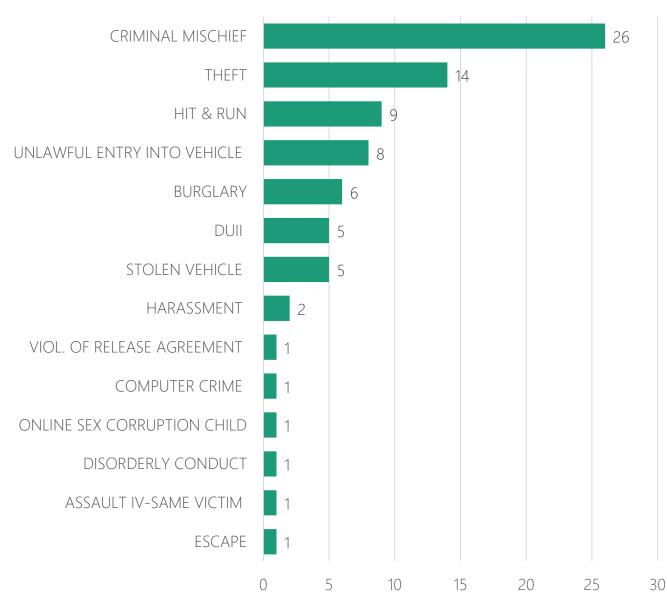

## Offense Reports Written Breakdown by Top Charge

In December 2021, **129** traffic stops were made within the city limits, resulting in **50** citations issued, **56** warnings given, and **23** offense/incident reports created. Of the **50** citations issued, **75** violations were included (see next slide).