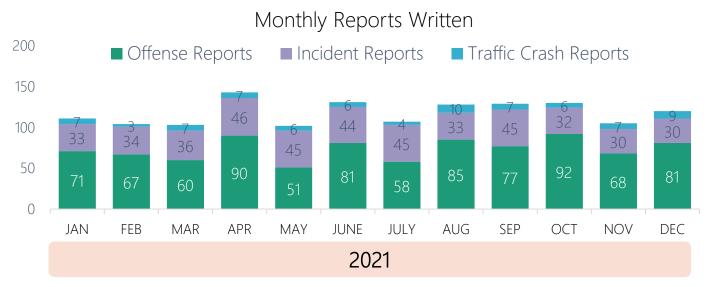

| 0    | 1    | NC         |          |
| HIT & RUN                                   | 0    | 1    | NC         |          |
| JUVENILE RELATED                            | 0    | 2    | NC         |          |
| SUSPECT CONTACT                             | 0    | 3    | NC         |          |
| WARRANT SERVICE                             | 0    | 7    | NC         |          |
| DETAIL                                      | 0    | 22   | NC         |          |
| Grand Total                                 | 355  | 257  | -28%       |          |

NC = Not Calculable. A percentage difference is not calculable when the older value equals 0, as the newer value cannot divide into 0.

#### LE Reports Written in the City of Wilsonville

### December 202



## Offense Reports Written Breakdown by Top Charge



In December 2021, **129** traffic stops were made within the city limits, resulting in **50** citations issued, **56** warnings given, and **23** offense/incident reports created. Of the **50** citations issued, **75** violations were included (see next slide).





Non-Resident

#### Traffic Enforcement in the City of Wilsonville

|        |    |          |        |    | $\sim$ |
|--------|----|----------|--------|----|--------|
| $\rho$ | ΈP | $\gamma$ | n      | er |        |
|        |    |          | $\sim$ |    | $\cup$ |

| Map # | Case      | Date   | Address                                   |
|-------|-----------|--------|-------------------------------------------|
| 1     | 21-026386 | Dec 04 | SW PARKWAY AVE & SW XEROX DR