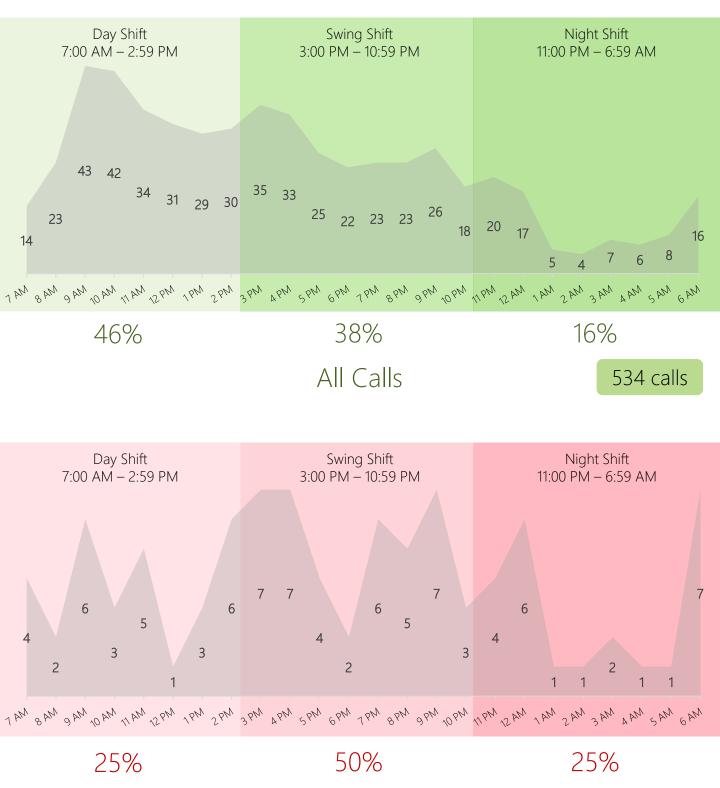

Dispatched Calls for Service Breakdown by Hour of Day & Shift Time Groupings (not actual breakdown of Wilsonville PD shift schedules)

Priority 1 & 2 Calls

94 calls