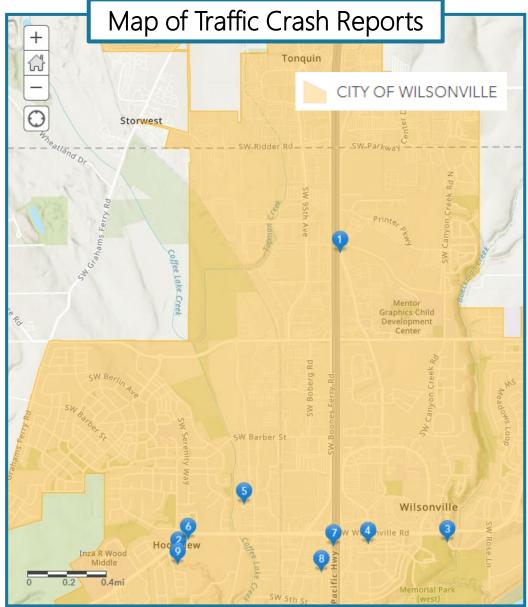

| Map # | Case      | Date   | Address                                   |
|-------|-----------|--------|-------------------------------------------|
| 1     | 21-026386 | Dec 04 | SW PARKWAY AVE & SW XEROX DR              |
| 2     | 21-026468 | Dec 06 | SW WILSONVILLE RD & SW BROWN RD           |
| 3     | 21-026702 | Dec 08 | SW WILSONVILLE RD & SW KOLBE LN           |
| 4     | 21-027624 | Dec 20 | SW TOWN CENTER LOOP W & SW WILSONVILLE RD |
| 5     | 21-027781 | Dec 21 | 29605 SW KINSMAN RD                       |
| 6     | 21-027801 | Dec 21 | 10475 SW WILSONVILLE RD                   |
| 7     | 21-027955 | Dec 23 | SW WILSONVILLE RD & 15 FWY NB             |
| 8     | 21-028122 | Dec 26 | 30300 SW BOONES FERRY RD                  |
| 9     | 21-028530 | Dec 31 | SW WILSONVILLE RD & SW BROWN RD           |