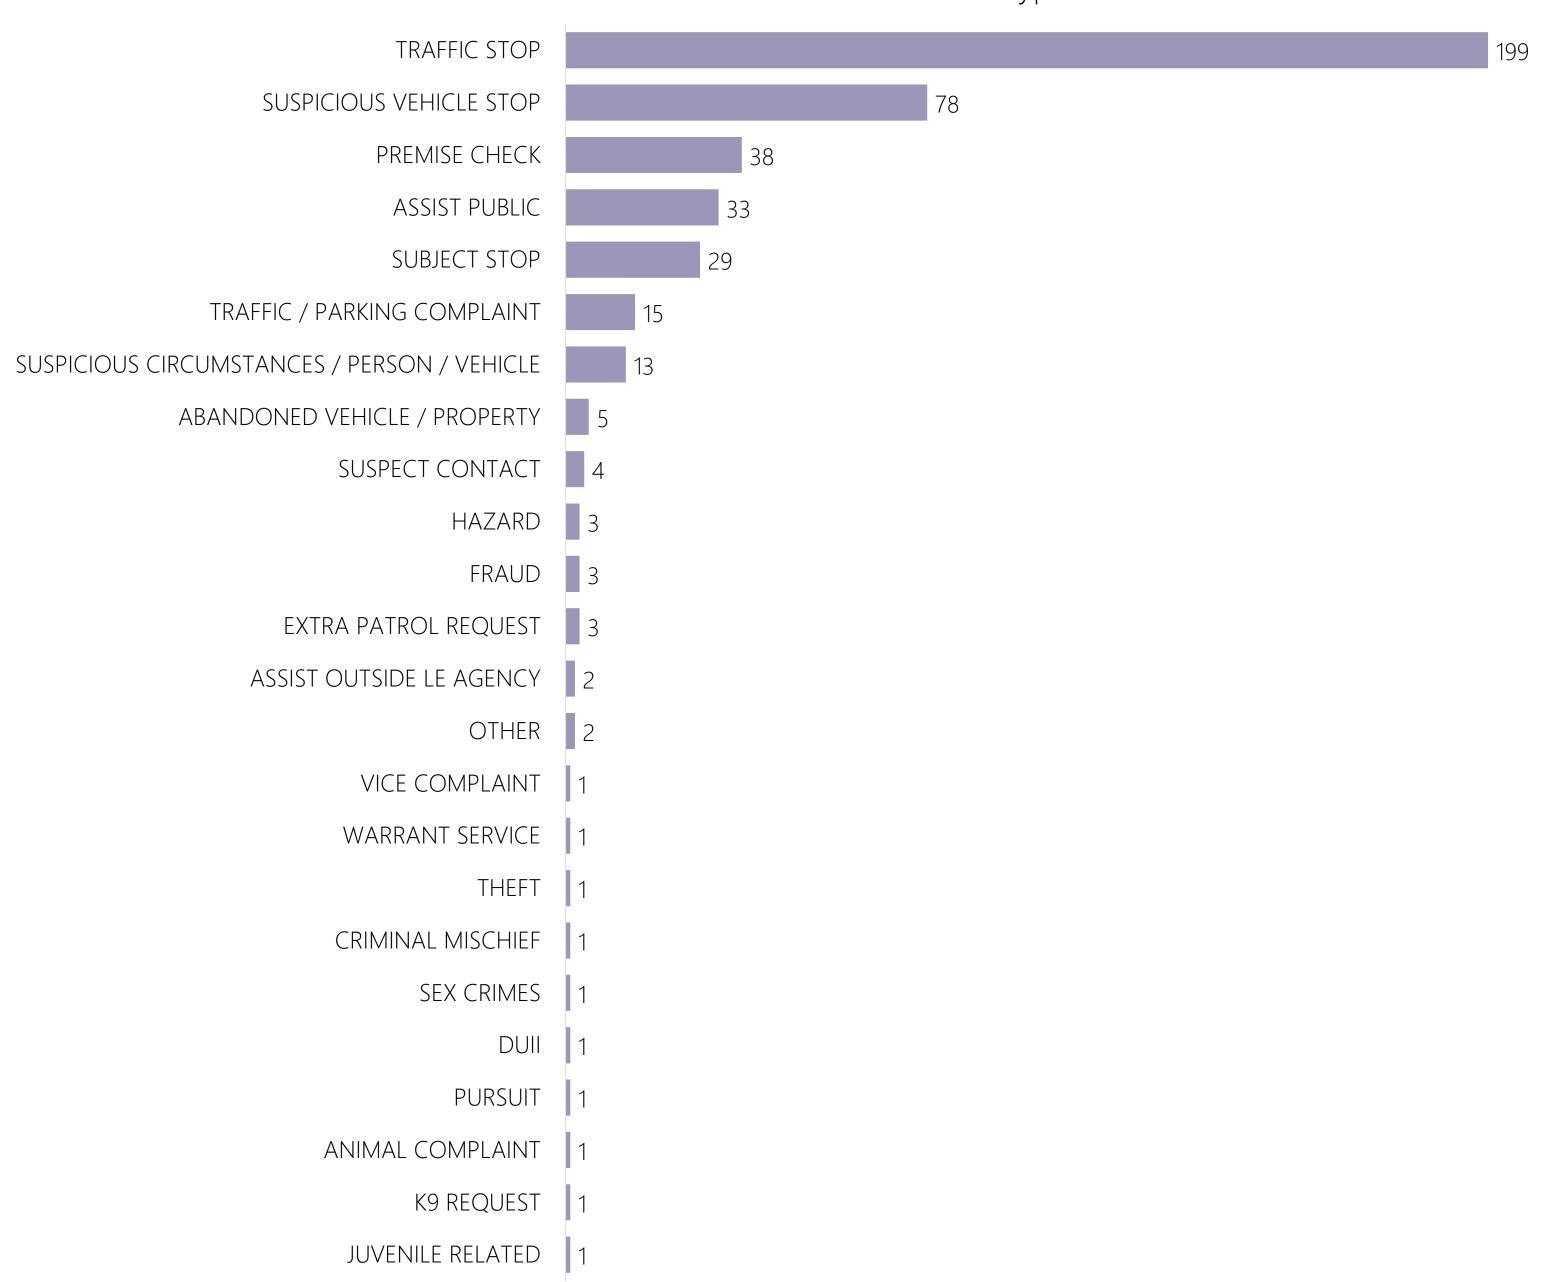

#### Traffic Stop Dispositions

In August 2020, 199 traffic stops were made within the city limits, resulting in 48 citations issued, 137 warnings given, and 9 offense/incident reports created. Of the 48 citations issued, 76 charges were included (see next slide).