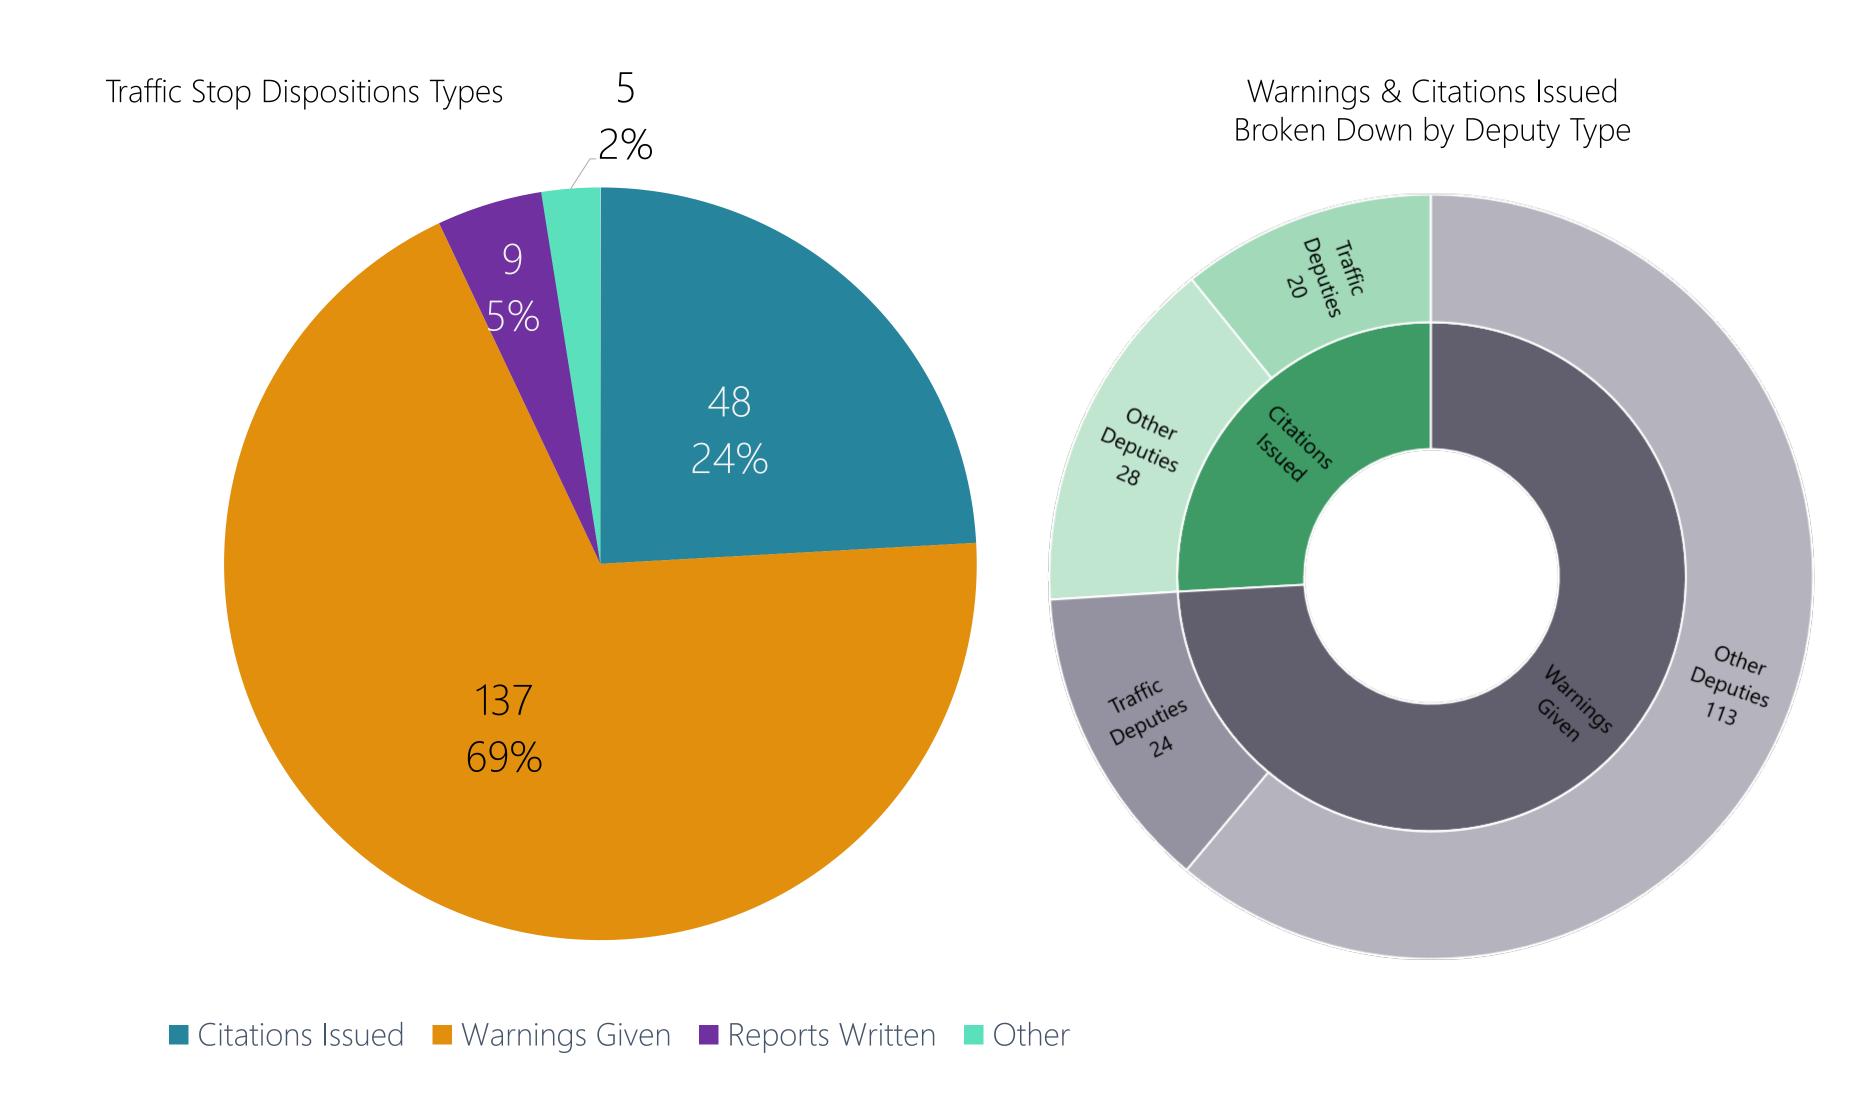

#### Traffic Stop Dispositions

In August 2020, 199 traffic stops were made within the city limits, resulting in 48 citations issued, 137 warnings given, and 9 offense/incident reports created. Of the 48 citations issued, 76 charges were included (see next slide).