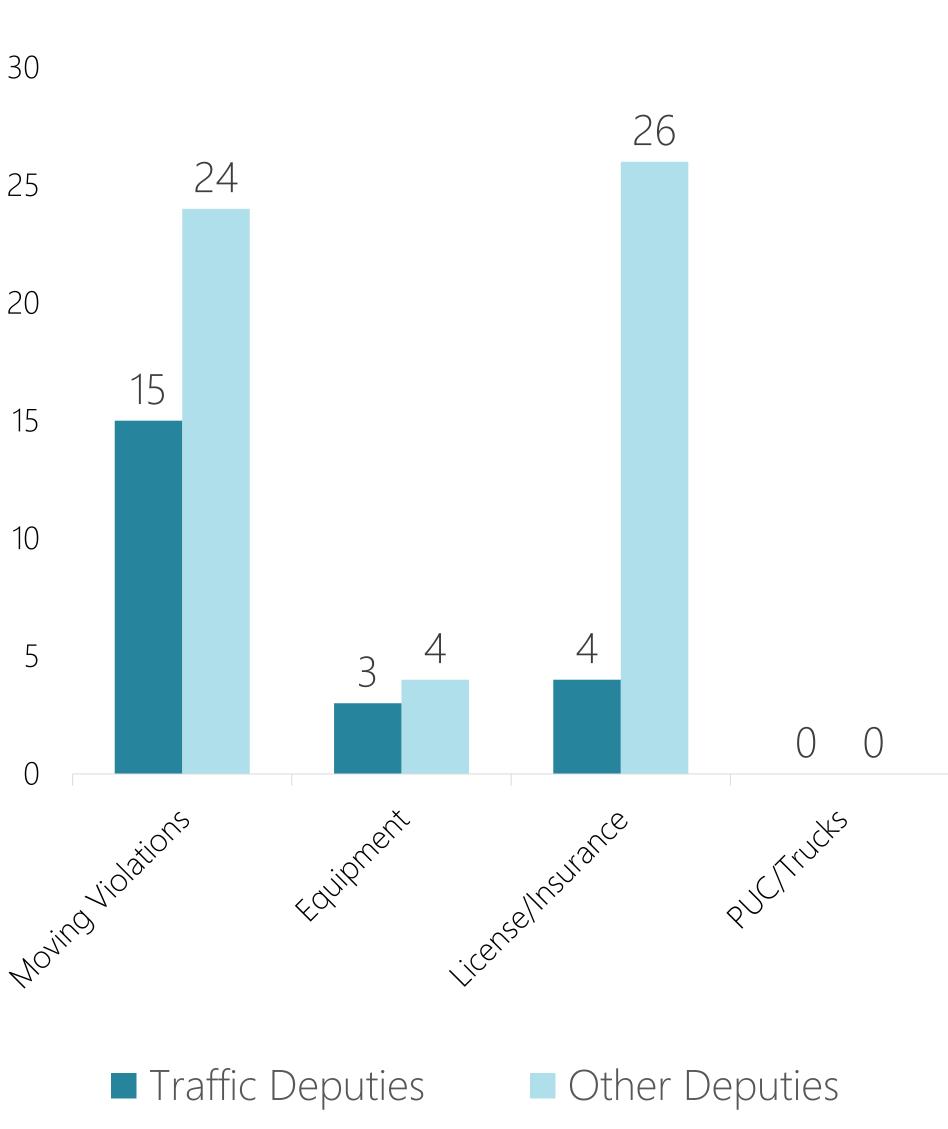

#### Traffic Stop Dispositions

In August 2020, 199 traffic stops were made within the city limits, resulting in 48 citations issued, 137 warnings given, and 9 offense/incident reports created. Of the 48 citations issued, 76 charges were included (see next slide).

#### Citation Types Issued:

Of the 48 citations issued, 76 charges were included in the following types: