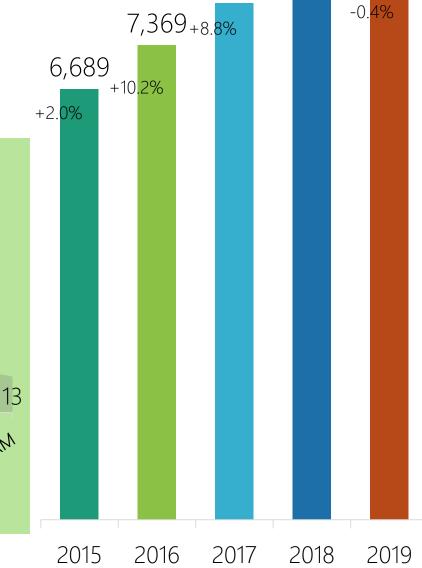

# WILSONVILLE MONTHLY ACTIVITY REPORT August 2020

CITY OF WILSONVILLE POLICE DEPARTMENT 30000 SW Town Center Loop Wilsonville, OR 97070 In Partnership with

Clackamas County
Sheriff's Office

|       | Call Totals by<br>Month                        |
|-------|------------------------------------------------|
| 1,500 | 1,296                                          |
| 1,200 | 1,125 1,104 1,189                              |
| 900   | 963 922                                        |
| 600   |                                                |
| 300   |                                                |
| 0     |                                                |
|       | JAN FEB MAR APR MAY JUN JUL AUG SEP OCTNOV DEC |
|       | 2019 faded, <b>2020 solid</b>                  |
|       | A 1 1° ( ° 1 1                                 |

8,021 +6.9

8,571

8,226