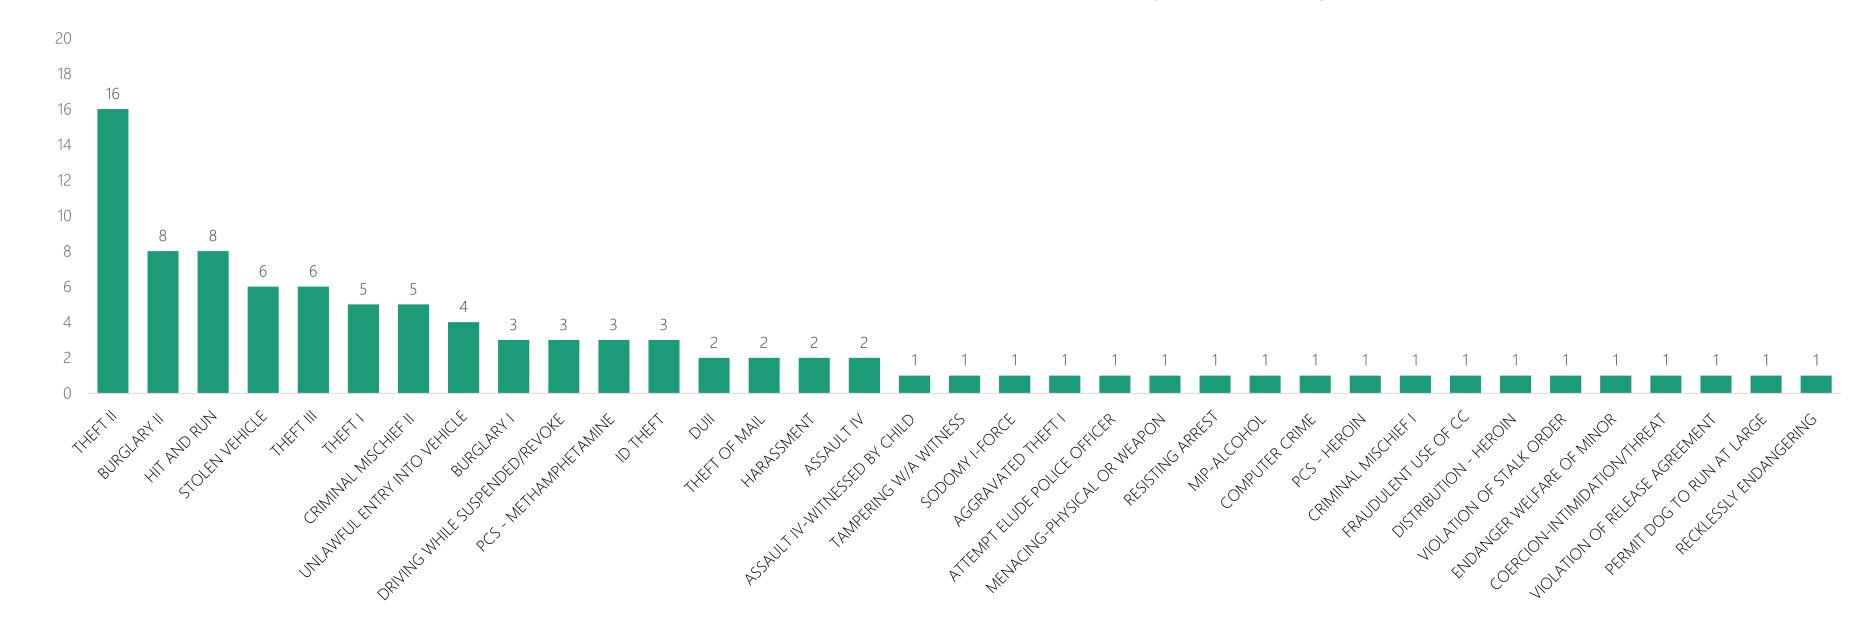

|
| WARRANT SERVICE                             | 9   | 2   | 3   | 1   | 0   | 3   | 1   | 1   |     |     |       |                            |
| WELFARE CHECK                               | 1   | 2   | 2   | 0   | 1   | 3   | 1   | 0   |     |     |       |                            |
| K9 REQUEST                                  | 0   | 0   | 1   | 0   | 1   | 0   | 1   | 1   |     |     |       |                            |
| DISTURBANCE                                 | 0   | 1   | 0   | 0   | 0   | 0   | 0   | 0   |     |     |       |                            |
| Grand Total                                 | 735 | 528 | 378 | 309 | 370 | 389 | 496 | 437 |     |     |       |                            |

(List part 2 of 2)



Offense Reports Written Breakdown by Top Charge



#### Traffic Stop Dispositions

In August 2020, 199 traffic stops were made within the city limits, resulting in 48 citations issued, 137 warnings given, and 9 offense/incident reports created. Of the 48 citations issued, 76 charges were included (see next slide).



#### Citation Types Issued:

Of the 48 citations issued, 76 charges were included in the following types:



## DUII Arrests: 7





#### Map of Traffic Crash Reports