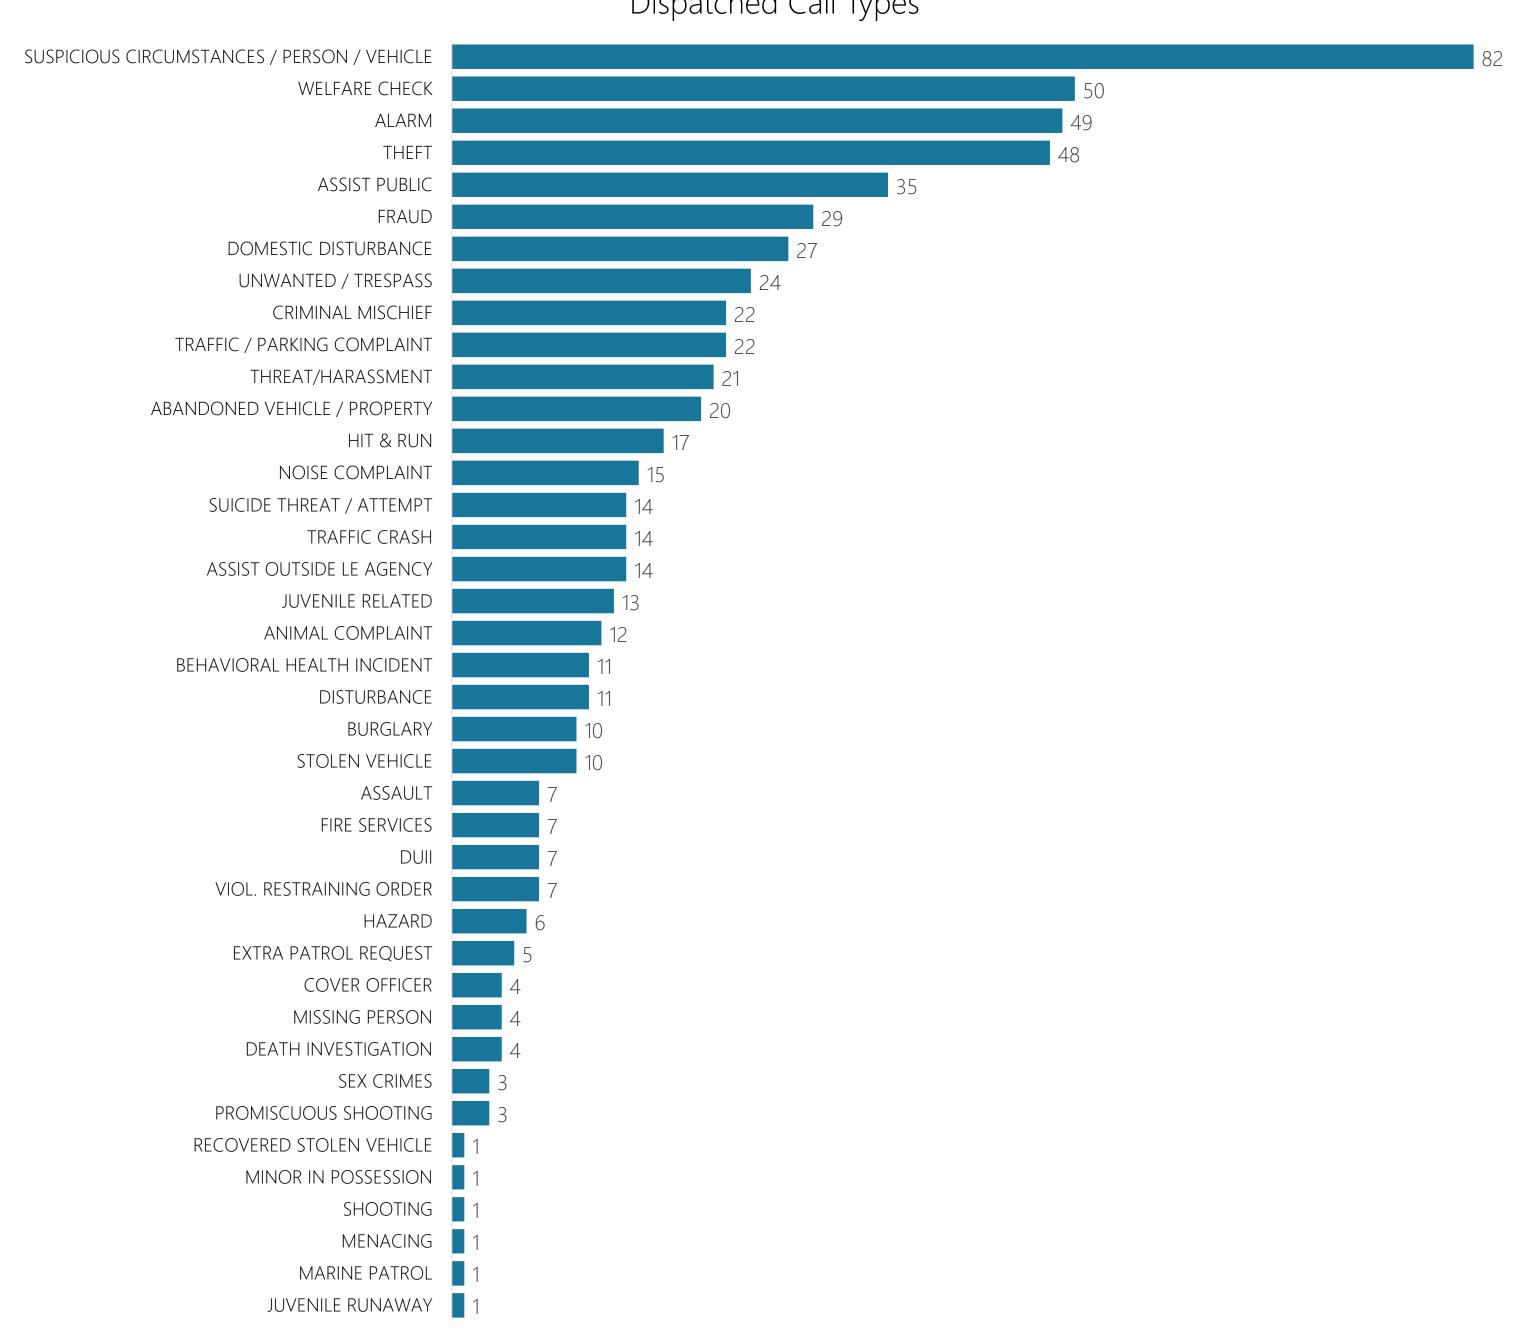

#### Dispatched Call Types

| DISPATCHED CALL TYPE                        | Jan | Feb | Mar | Apr | Мау | Jun | Jul | Aug | Sep | Oct | Nov | Dec | 2020 Monthly Trend Line                |
|---------------------------------------------|-----|-----|-----|-----|-----|-----|-----|-----|-----|-----|-----|-----|----------------------------------------|
| PREMISE CHECK                               | 1   | 1   | 0   | 4   | 1   | 0   | 0   | 0   |     |     |     |     |                                        |
| PROMISCUOUS SHOOTING                        | 1   | 0   | 2   | 3   | 1   | 0   | 0   | 3   |     |     |     |     |                                        |
| PROWLER                                     | 0   | 1   | 2   | 0   | 1   | 1   | 1   | 0   |     |     |     |     |                                        |
| PURSUIT                                     | 0   | 0   | 0   | 1   | 0   | 0   | 0   | 0   |     |     |     |     |                                        |
| RECOVERED STOLEN VEHICLE                    | 1   | 1   | 2   | 2   | 5   | 3   | 2   | 1   |     |     |     |     |                                        |
| SEX CRIMES                                  | 4   | 0   | 2   | 3   | 1   | 0   | 4   | 3   |     |     |     |     | \\\\\\\\\\\\\\\\\\\\\\\\\\\\\\\\\\\\\\ |
| SHOOTING                                    | 0   | 0   | 0   | 0   | 0   | 0   | 0   | 1   |     |     |     |     |                                        |
| STOLEN VEHICLE                              | 1   | 8   | 9   | 9   | 17  | 8   | 11  | 10  |     |     |     |     |                                        |
| SUBJECT STOP                                | 0   | 0   | 0   | 0   | 1   | 0   | 0   | 0   |     |     |     |     |                                        |
| SUICIDE THREAT / ATTEMPT                    | 3   | 16  | 8   | 14  | 8   | 10  | 11  | 14  |     |     |     |     | \\\\\\\\\\\\\\\\\\\\\\\\\\\\\\\\\\\\\\ |
| SUSPECT CONTACT                             | 1   | 0   | 0   | 3   | 4   | 3   | 1   | 0   |     |     |     |     |                                        |
| SUSPICIOUS CIRCUMSTANCES / PERSON / VEHICLE | 71  | 69  | 55  | 57  | 95  | 87  | 107 | 82  |     |     |     |     |                                        |
| SUSPICIOUS VEHICLE STOP                     | 2   | 0   | 0   | 0   | 0   | 0   | 0   | 0   |     |     |     |     |                                        |
| THEFT                                       | 47  | 40  | 36  | 75  | 66  | 51  | 64  | 48  |     |     |     |     | \<br>\                                 |
| THREAT/HARASSMENT                           | 15  | 19  | 20  | 29  | 22  | 33  | 23  | 21  |     |     |     |     |                                        |
| TRAFFIC / PARKING COMPLAINT                 | 13  | 11  | 9   | 25  | 19  | 18  | 26  | 22  |     |     |     |     |                                        |
| TRAFFIC CRASH                               | 11  | 13  | 11  | 6   | 8   | 13  | 15  | 14  |     |     |     |     |                                        |
| TRAFFIC STOP                                | 1   | 0   | 0   | 0   | 0   | 0   | 1   | 0   |     |     |     |     |                                        |
| UNWANTED / TRESPASS                         | 19  | 17  | 13  | 20  | 22  | 23  | 27  | 24  |     |     |     |     | _                                      |
| VICE COMPLAINT                              | 3   | 7   | 4   | 1   | 2   | 7   | 4   | 0   |     |     |     |     |                                        |
| VIOL. RESTRAINING ORDER                     | 1   | 1   | 1   | 5   | 6   | 2   | 6   | 7   |     |     |     |     |                                        |
| WARRANT SERVICE                             | 2   | 1   | 1   | 0   | 2   | 0   | 1   | 0   |     |     |     |     | <u></u>                                |
| WELFARE CHECK                               | 32  | 26  | 24  | 28  | 40  | 40  | 58  | 50  |     |     |     |     |                                        |
| DISTURBANCE                                 | 11  | 7   | 8   | 11  | 7   | 6   | 13  | 11  |     |     |     |     |                                        |
| DOMESTIC DISTURBANCE                        | 16  | 19  | 32  | 21  | 31  | 36  | 23  | 27  |     |     |     |     |                                        |
| ROBBERY                                     | 0   | 0   | 0   | 0   | 1   | 1   | 1   | 0   |     |     |     |     |                                        |
| Grand Total                                 | 460 | 496 | 486 | 524 | 484 | 615 | 713 | 633 |     |     |     |     |                                        |