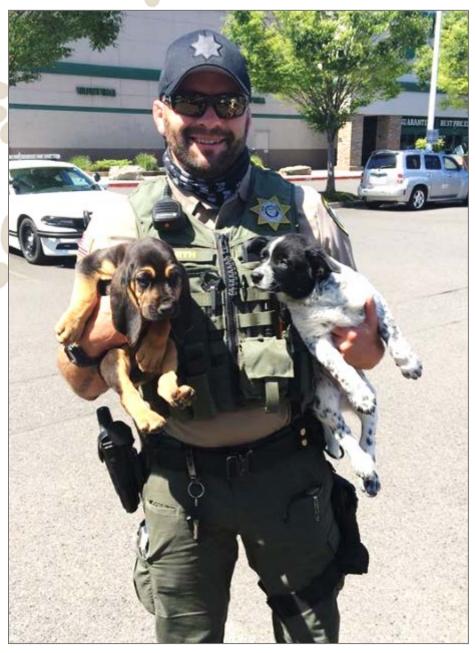

An investigation into the matter is ongoing. Anyone with information is encouraged to contact our tip line—case # 20-016986.

It's always a good feeling when we're able to recover stolen property, especially when it's as precious as these four bloodhounds. Early in August, unidentified subjects burglarized Critter Cabana in the middle of the night by breaking glass in the front door and entering. The burglars stole these pups, who were later listed for sale online. Luckily, we were able to recover and return them to the business.

Our investigation into the matter is open. Anyone with information is encouraged to contact our tip line—case # 20-016846.

Pictured here are Staff from Critter Cabana, the puppies, and Wilsonville Police Officers, deputies Justin Smith and Michael Thran.