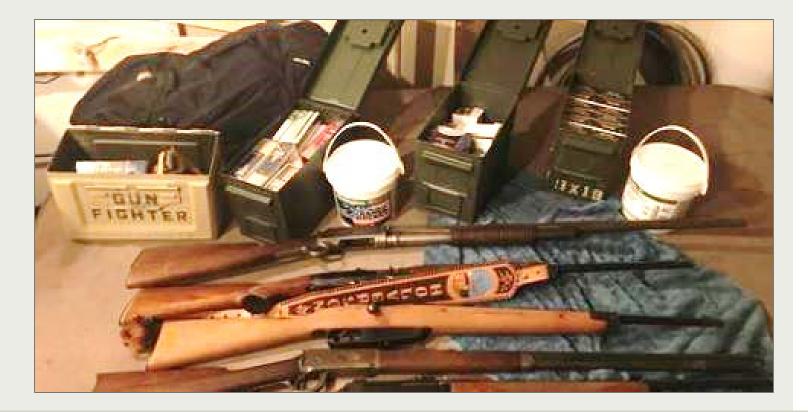

### City of Wilsonville Police

volume 3 | issue 8 | published september 9, 2020 |  $August\ 2020$ 

During mid-August, Wilsonville Police responded to a burglary. Subjects had broken into a Charbonneau residence and stolen numerous firearms and ammunition. At the time of the report, there were several persons of interest.

Within two weeks, an officer on patrol, familiar with the case, responded to an unrelated theft. He recognized the suspect in that theft as a person potentially related to the Charbonneau burglary. Detectives responded and the suspect provided limited information about the location of the stolen firearms.

A second officer on patrol that day, in an unrelated event, ended up having contact with another person of interest in the burglary. This person provided more specific information regarding the whereabouts of the stolen firearms. Equipped with the information garnered, detectives responded to a location in Tualatin and recovered all but two of the missing firearms. The recovered property is being processed and two suspects connected to the burglary have been arrested.

An investigation into the matter is ongoing. Anyone with information is encouraged to contact our tip line—case # 20-016986.

It's always a good feeling when we're able to recover stolen property, especially when it's as precious as these four bloodhounds. Early in August, unidentified subjects burglarized Critter Cabana in the middle of the night by breaking glass in the front door and entering. The burglars stole these pups, who were later listed for sale online. Luckily, we were able to recover and return them to the business.