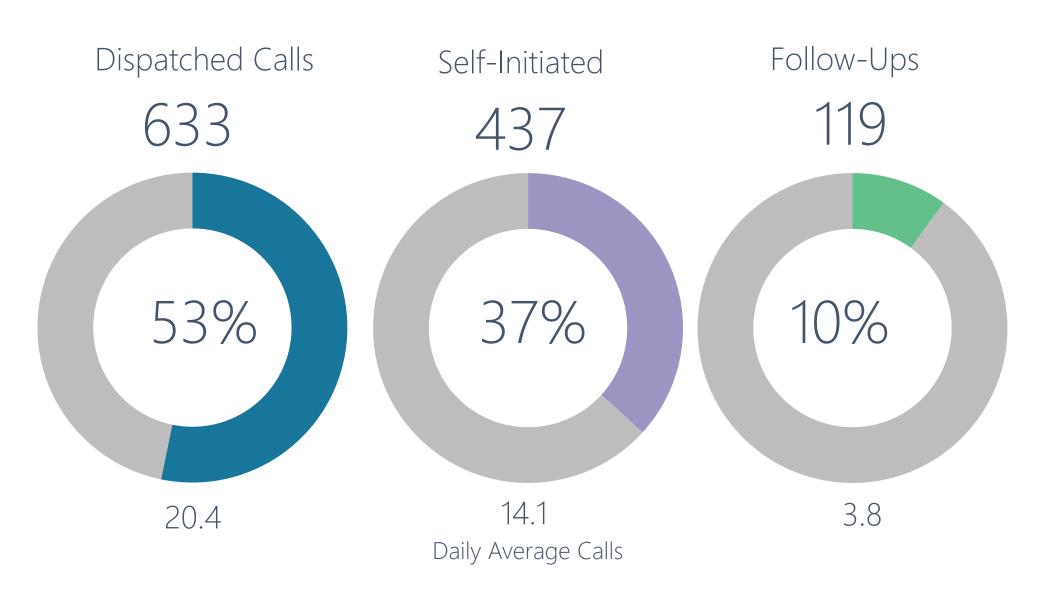

| DISPATCHED CALL TYPE                        | Jan | Feb | Mar | Apr | Мау | Jun | Jul | Aug | Sep | Oct | Nov | Dec | 2020 Monthly Trend Line                |
|---------------------------------------------|-----|-----|-----|-----|-----|-----|-----|-----|-----|-----|-----|-----|----------------------------------------|
| PREMISE CHECK                               | 1   | 1   | 0   | 4   | 1   | 0   | 0   | 0   |     |     |     |     |                                        |
| PROMISCUOUS SHOOTING                        | 1   | 0   | 2   | 3   | 1   | 0   | 0   | 3   |     |     |     |     |                                        |
| PROWLER                                     | 0   | 1   | 2   | 0   | 1   | 1   | 1   | 0   |     |     |     |     |                                        |
| PURSUIT                                     | 0   | 0   | 0   | 1   | 0   | 0   | 0   | 0   |     |     |     |     |                                        |
| RECOVERED STOLEN VEHICLE                    | 1   | 1   | 2   | 2   | 5   | 3   | 2   | 1   |     |     |     |     |                                        |
| SEX CRIMES                                  | 4   | 0   | 2   | 3   | 1   | 0   | 4   | 3   |     |     |     |     | \\\\\\\\\\\\\\\\\\\\\\\\\\\\\\\\\\\\\\ |
| SHOOTING                                    | 0   | 0   | 0   | 0   | 0   | 0   | 0   | 1   |     |     |     |     |                                        |
| STOLEN VEHICLE                              | 1   | 8   | 9   | 9   | 17  | 8   | 11  | 10  |     |     |     |     |                                        |
| SUBJECT STOP                                | 0   | 0   | 0   | 0   | 1   | 0   | 0   | 0   |     |     |     |     |                                        |
| SUICIDE THREAT / ATTEMPT                    | 3   | 16  | 8   | 14  | 8   | 10  | 11  | 14  |     |     |     |     | \\\\\\\\\\\\\\\\\\\\\\\\\\\\\\\\\\\\\\ |
| SUSPECT CONTACT                             | 1   | 0   | 0   | 3   | 4   | 3   | 1   | 0   |     |     |     |     |                                        |
| SUSPICIOUS CIRCUMSTANCES / PERSON / VEHICLE | 71  | 69  | 55  | 57  | 95  | 87  | 107 | 82  |     |     |     |     |                                        |
| SUSPICIOUS VEHICLE STOP                     | 2   | 0   | 0   | 0   | 0   | 0   | 0   | 0   |     |     |     |     |                                        |
| THEFT                                       | 47  | 40  | 36  | 75  | 66  | 51  | 64  | 48  |     |     |     |     | \<br>\                                 |
| THREAT/HARASSMENT                           | 15  | 19  | 20  | 29  | 22  | 33  | 23  | 21  |     |     |     |     |                                        |
| TRAFFIC / PARKING COMPLAINT                 | 13  | 11  | 9   | 25  | 19  | 18  | 26  | 22  |     |     |     |     |                                        |
| TRAFFIC CRASH                               | 11  | 13  | 11  | 6   | 8   | 13  | 15  | 14  |     |     |     |     |                                        |
| TRAFFIC STOP                                | 1   | 0   | 0   | 0   | 0   | 0   | 1   | 0   |     |     |     |     |                                        |
| UNWANTED / TRESPASS                         | 19  | 17  | 13  | 20  | 22  | 23  | 27  | 24  |     |     |     |     | _                                      |
| VICE COMPLAINT                              | 3   | 7   | 4   | 1   | 2   | 7   | 4   | 0   |     |     |     |     |                                        |
| VIOL. RESTRAINING ORDER                     | 1   | 1   | 1   | 5   | 6   | 2   | 6   | 7   |     |     |     |     |                                        |
| WARRANT SERVICE                             | 2   | 1   | 1   | 0   | 2   | 0   | 1   | 0   |     |     |     |     | <u></u>                                |
| WELFARE CHECK                               | 32  | 26  | 24  | 28  | 40  | 40  | 58  | 50  |     |     |     |     |                                        |
| DISTURBANCE                                 | 11  | 7   | 8   | 11  | 7   | 6   | 13  | 11  |     |     |     |     |                                        |
| DOMESTIC DISTURBANCE                        | 16  | 19  | 32  | 21  | 31  | 36  | 23  | 27  |     |     |     |     |                                        |
| ROBBERY                                     | 0   | 0   | 0   | 0   | 1   | 1   | 1   | 0   |     |     |     |     |                                        |
| Grand Total                                 | 460 | 496 | 486 | 524 | 484 | 615 | 713 | 633 |     |     |     |     |                                        |

(List part 2 of 2)

| SELF-INITIATED CALL TYPE                    | Jan | Feb | Mar | Apr | May | Jun | Jul | Aug | Sep | Oct | Nov D | ec 2020 Monthly Trend Line |
|---------------------------------------------|-----|-----|-----|-----|-----|-----|-----|-----|-----|-----|-------|----------------------------|
| RECOVERED STOLEN VEHICLE                    | 1   | 1   | 1   | 4   | 2   | 0   | 1   | 0   |     |     |       |                            |
| SEX CRIMES                                  | 0   | 0   | 3   | 0   | 0   | 1   | 0   | 1   |     |     |       |                            |
| STOLEN VEHICLE                              | 0   | 0   | 0   | 0   | 1   | 1   | 0   | 0   |     |     |       |                            |
| SUBJECT STOP                                | 30  | 19  | 12  | 19  | 22  | 34  | 28  | 29  |     |     |       |                            |
| SUICIDE THREAT / ATTEMPT                    | 0   | 0   | 0   | 0   | 1   | 0   | 0   | 0   |     |     |       |                            |
| SUSPECT CONTACT                             | 3   | 4   | 5   | 5   | 1   | 3   | 4   | 4   |     |     |       |                            |
| SUSPICIOUS CIRCUMSTANCES / PERSON / VEHICLE | 8   | 4   | 5   | 18  | 21  | 10  | 19  | 13  |     |     |       |                            |
| SUSPICIOUS VEHICLE STOP                     | 84  | 62  | 52  | 60  | 51  | 58  | 103 | 78  |     |     |       |                            |
| THEFT                                       | 5   | 2   | 1   | 2   | 2   | 3   | 2   | 1   |     |     |       |                            |
| THREAT/HARASSMENT                           | 1   | 0   | 2   | 1   | 0   | 0   | 0   | 0   |     |     |       |                            |
| TRAFFIC / PARKING COMPLAINT                 | 24  | 17  | 10  | 8   | 11  | 9   | 10  | 15  |     |     |       |                            |
| TRAFFIC CRASH                               | 4   | 3   | 1   | 1   | 1   | 1   | 2   | 0   |     |     |       |                            |
| TRAFFIC STOP                                | 402 | 308 | 161 | 53  | 183 | 122 | 188 | 199 |     |     |       |                            |
| UNWANTED / TRESPASS                         | 0   | 1   | 0   | 2   | 1   | 1   | 0   | 0   |     |     |       |                            |
| VICE COMPLAINT                              | 0   | 0   | 0   | 1   | 0   | 0   | 0   | 1   |     |     |       |                            |
| WARRANT SERVICE                             | 9   | 2   | 3   | 1   | 0   | 3   | 1   | 1   |     |     |       |                            |
| WELFARE CHECK                               | 1   | 2   | 2   | 0   | 1   | 3   | 1   | 0   |     |     |       |                            |
| K9 REQUEST                                  | 0   | 0   | 1   | 0   | 1   | 0   | 1   | 1   |     |     |       |                            |
| DISTURBANCE                                 | 0   | 1   | 0   | 0   | 0   | 0   | 0   | 0   |     |     |       |                            |
| Grand Total                                 | 735 | 528 | 378 | 309 | 370 | 389 | 496 | 437 |     |     |       |                            |