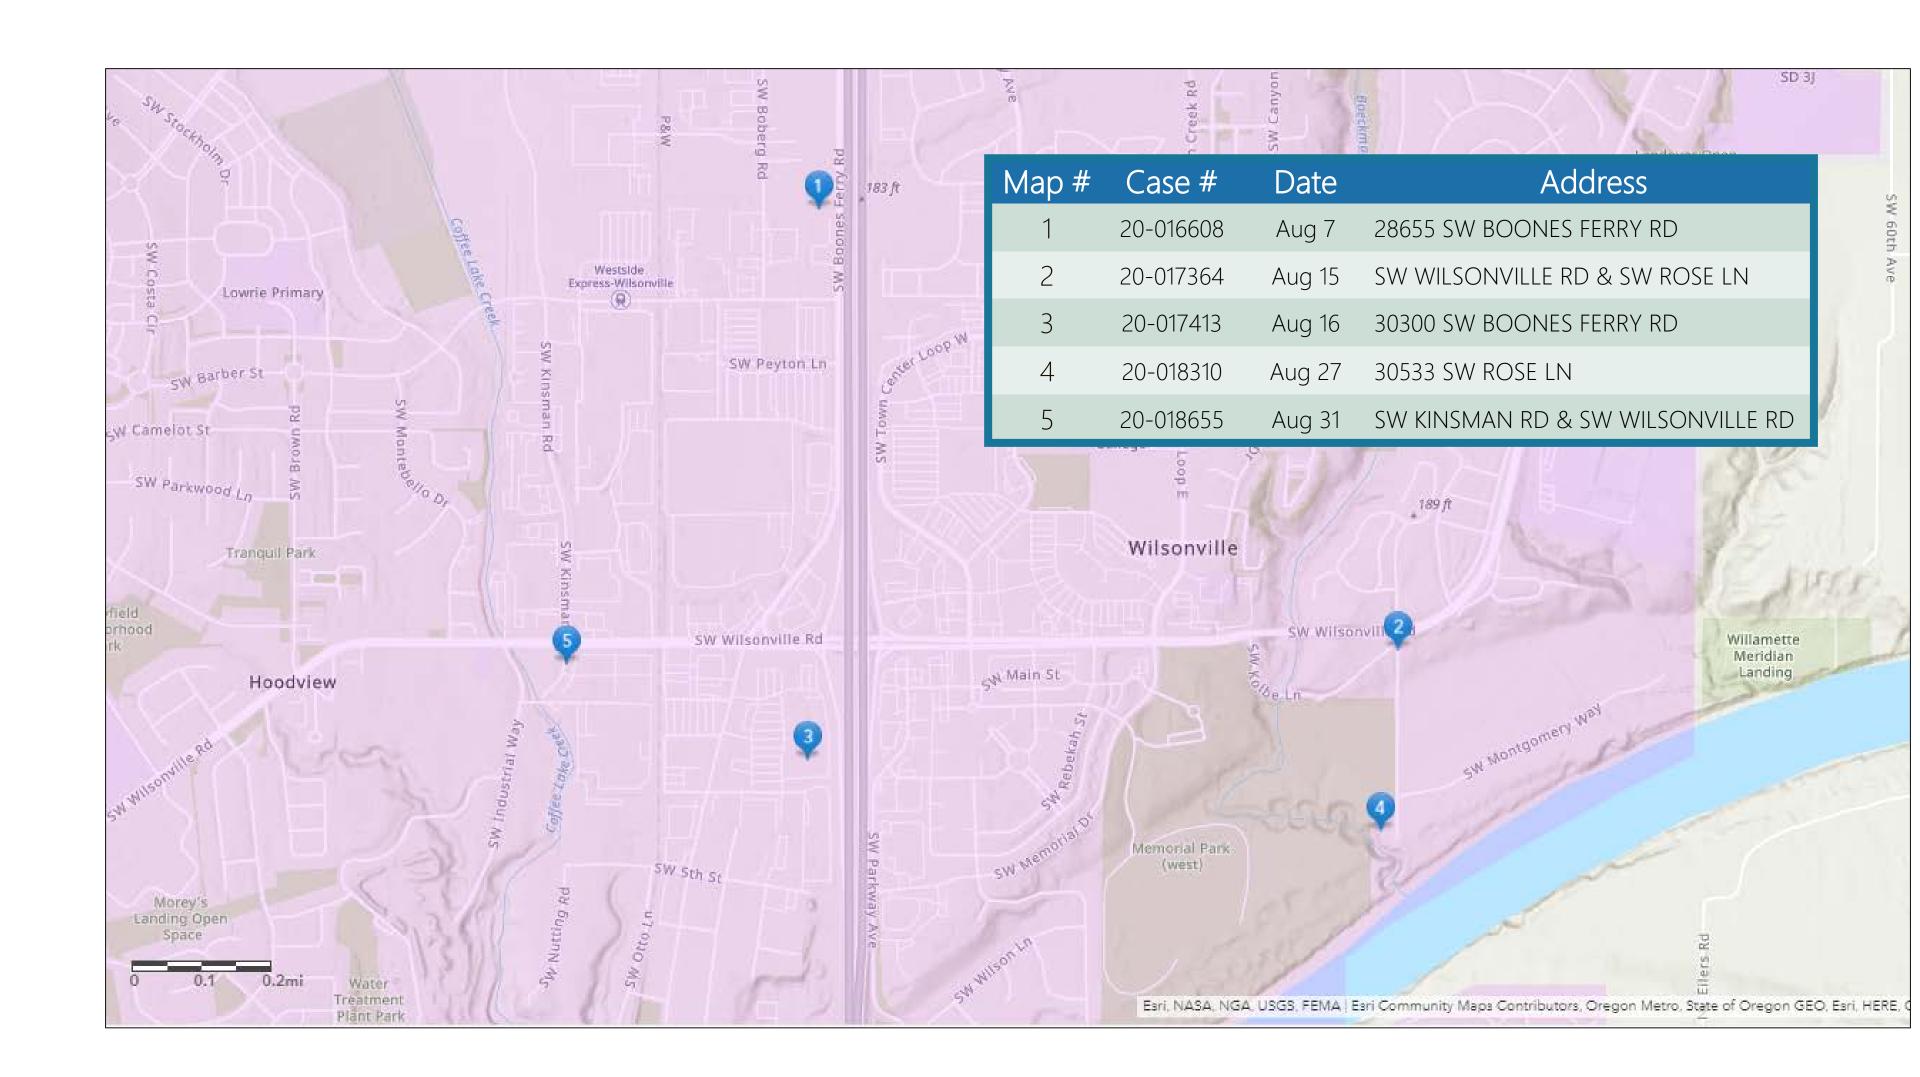

| DISTURBANCE                                 | 0   | 1   | 0   | 0   | 0   | 0   | 0   | 0   |     |     |       |                            |
| Grand Total                                 | 735 | 528 | 378 | 309 | 370 | 389 | 496 | 437 |     |     |       |                            |

(List part 2 of 2)



Offense Reports Written Breakdown by Top Charge



#### Traffic Stop Dispositions

In August 2020, 199 traffic stops were made within the city limits, resulting in 48 citations issued, 137 warnings given, and 9 offense/incident reports created. Of the 48 citations issued, 76 charges were included (see next slide).



#### Citation Types Issued:

Of the 48 citations issued, 76 charges were included in the following types:



## DUII Arrests: 7





#### Map of Traffic Crash Reports