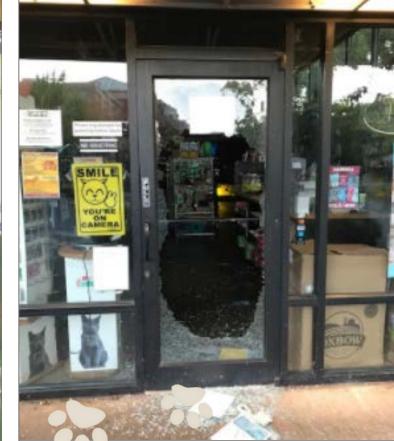

An investigation into the matter is ongoing. Anyone with information is encouraged to contact our tip line—case # 20-016986.

It's always a good feeling when we're able to recover stolen property, especially when it's as precious as these four bloodhounds. Early in August, unidentified subjects burglarized Critter Cabana in the middle of the night by breaking glass in the front door and entering. The burglars stole these pups, who were later listed for sale online. Luckily, we were able to recover and return them to the business.

Our investigation into the matter is open. Anyone with information is encouraged to contact our tip line—case # 20-016846.

Pictured here are Staff from Critter Cabana, the puppies, and Wilsonville Police Officers, deputies Justin Smith and Michael Thran.