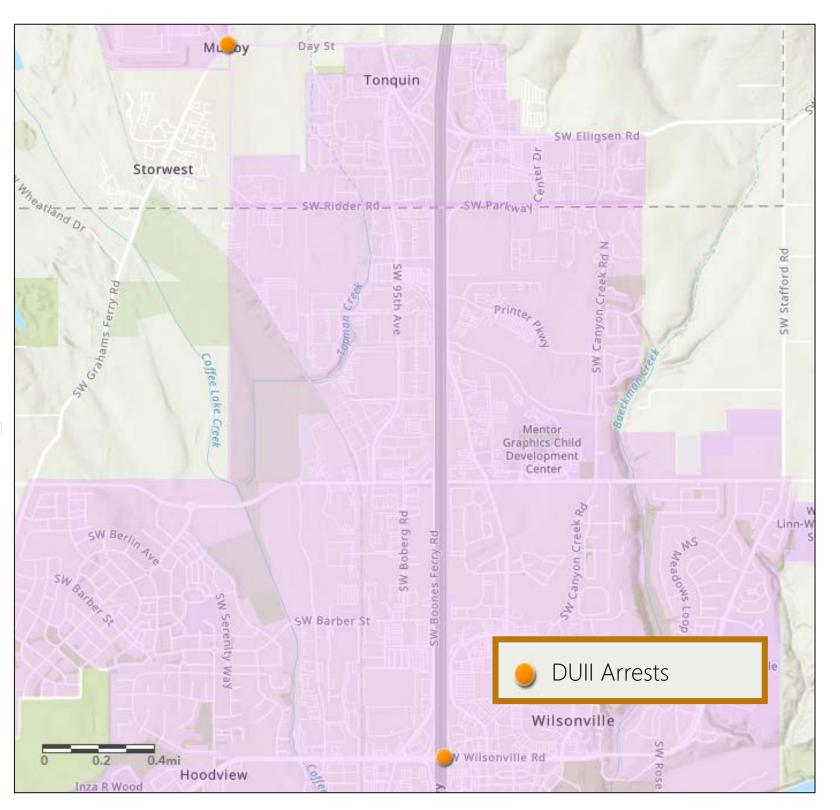

|                            |
| DISTURBANCE                                 | 0   | 1   | 0   | 0   | 0   | 0   | 0   | 0   |     |     |       |                            |
| Grand Total                                 | 735 | 528 | 378 | 309 | 370 | 389 | 496 | 437 |     |     |       |                            |

(List part 2 of 2)



Offense Reports Written Breakdown by Top Charge



#### Traffic Stop Dispositions

In August 2020, 199 traffic stops were made within the city limits, resulting in 48 citations issued, 137 warnings given, and 9 offense/incident reports created. Of the 48 citations issued, 76 charges were included (see next slide).



#### Citation Types Issued:

Of the 48 citations issued, 76 charges were included in the following types:



## DUII Arrests: 7





#### Map of Traffic Crash Reports