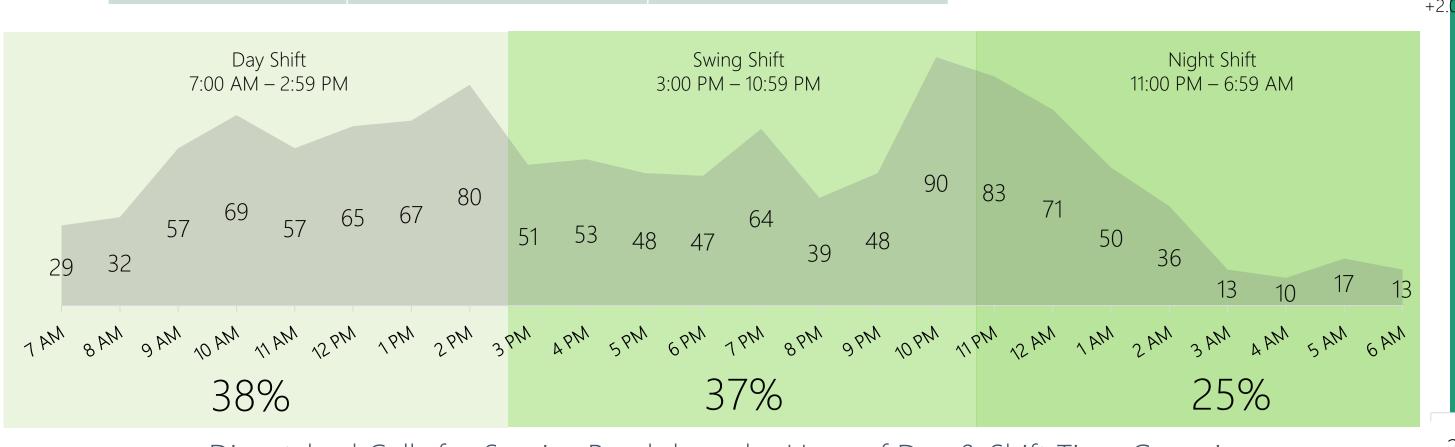

# WILSONVILLE MONTHLY ACTIVITY REPORT August 2020

CITY OF WILSONVILLE POLICE DEPARTMENT 30000 SW Town Center Loop Wilsonville, OR 97070 In Partnership with

Clackamas County
Sheriff's Office

|       | Call Totals by<br>Month                        |
|-------|------------------------------------------------|
| 1,500 | 1,296                                          |
| 1,200 | 1,125 1,104 1,189                              |
| 900   | 963 922                                        |
| 600   |                                                |
| 300   |                                                |
| 0     |                                                |
|       | JAN FEB MAR APR MAY JUN JUL AUG SEP OCTNOV DEC |
|       | 2019 faded, <b>2020 solid</b>                  |
|       | A 1 1° ( ° 1 1                                 |