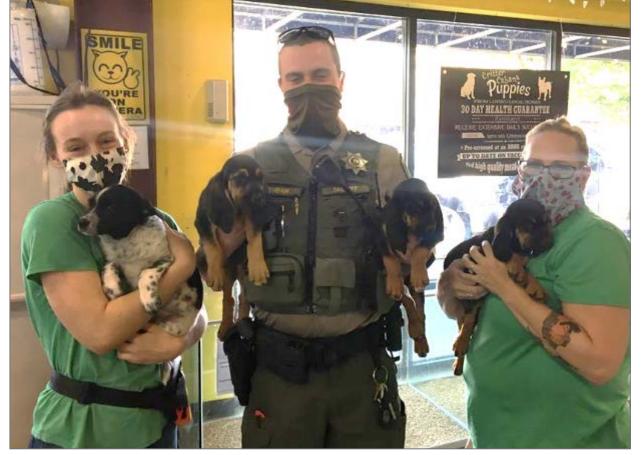

An investigation into the matter is ongoing. Anyone with information is encouraged to contact our tip line—case # 20-016986.

It's always a good feeling when we're able to recover stolen property, especially when it's as precious as these four bloodhounds. Early in August, unidentified subjects burglarized Critter Cabana in the middle of the night by breaking glass in the front door and entering. The burglars stole these pups, who were later listed for sale online. Luckily, we were able to recover and return them to the business.

Our investigation into the matter is open. Anyone with information is encouraged to contact our tip line—case # 20-016846.

Pictured here are Staff from Critter Cabana, the puppies, and Wilsonville Police Officers, deputies Justin Smith and Michael Thran.