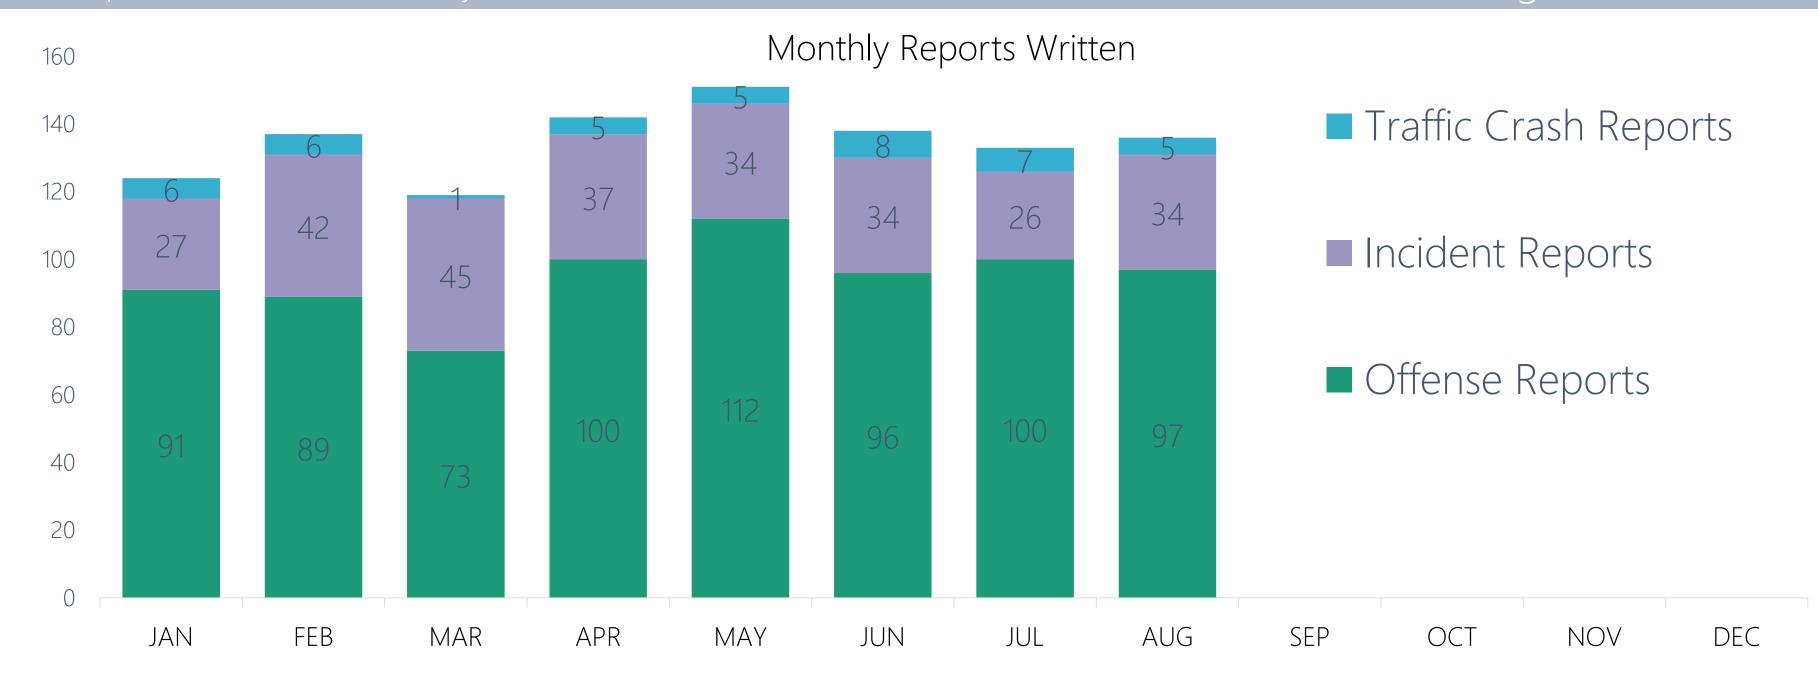

# WILSONVILLE MONTHLY ACTIVITY REPORT August 2020

CITY OF WILSONVILLE POLICE DEPARTMENT 30000 SW Town Center Loop Wilsonville, OR 97070 In Partnership with

Clackamas County
Sheriff's Office

|       | Call Totals by<br>Month                        |
|-------|------------------------------------------------|
| 1,500 | 1,296                                          |
| 1,200 | 1,125 1,104 1,189                              |
| 900   | 963 922                                        |
| 600   |                                                |
| 300   |                                                |
| 0     |                                                |
|       | JAN FEB MAR APR MAY JUN JUL AUG SEP OCTNOV DEC |
|       | 2019 faded, <b>2020 solid</b>                  |
|       | A 1 1° ( ° 1 1                                 |