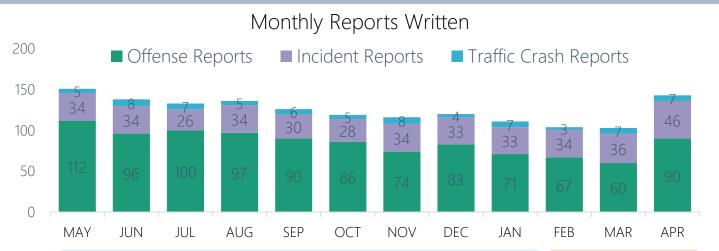

#### Dispatched Call Types

Less Calls

More Calls

Smaller Call Totals/ Averages

Larger Call Totals/ Averages

| Dispose had Call Types                            | 2020 |     |      |     |     |     |     |     | 2021 |     |     |     | Rolling Monthly |
|---------------------------------------------------|------|-----|------|-----|-----|-----|-----|-----|------|-----|-----|-----|-----------------|
| Dispatched Call Types                             |      | Jun | Jul  | Aug | Sep | Oct | Nov | Dec | Jan  | Feb | Mar | Apr | Average         |
| ABANDONED VEHICLE / PROPERTY                      | 11   | 18  | 14   | 20  | 16  | 10  | 10  | 6   | 7    | 7   | 10  | 18  | 12.3            |
| ALARM (2nd)                                       | 55   | 45  | 53   | 49  | 48  | 55  | 60  | 38  | 48   | 69  | 49  | 49  | 51.5            |
| ANIMAL COMPLAINT                                  | 26   | 18  | 26   | 26  | 11  | 18  | 10  | 18  | 13   | 17  | 21  | 17  | 18.4            |
| ARSON                                             | 0    | 0   | 0    | 0   | 1   | 0   | 0   | 0   | 0    | 0   | 0   | 0   | 0.1             |
| ASSAULT                                           | 2    | 4   | 4    | 7   | 1   | 4   | 2   | 2   | 4    | 7   | 3   | 2   | 3.5             |
| ASSIST PUBLIC (5th)                               | 38   | 42  | 62   | 35  | 39  | 44  | 30  | 28  | 31   | 34  | 24  | 31  | 36.5            |
| BEHAVIORAL HEALTH INCIDENT                        | 16   | 16  | 25   | 11  | 24  | 20  | 27  | 26  | 16   | 35  | 37  | 12  | 22.1            |
| BURGLARY                                          | 3    | 5   | 3    | 10  | 3   | 10  | 3   | 8   | 3    | 1   | 3   | 0   | 4.3             |
| COVER OFFICER                                     | 1    | 1   | 4    | 4   | 0   | 0   | 1   | 1   | 0    | 1   | 2   | 1   | 1.3             |
| CRIMINAL MISCHIEF                                 | 16   | 21  | 13   | 22  | 18  | 12  | 14  | 16  | 7    | 7   | 6   | 12  | 13.7            |
| DEATH INVESTIGATION                               | 4    | 4   | 2    | 4   | 1   | 1   | 4   | 3   | 3    | 2   | 3   | 4   | 2.9             |
| DISTURBANCE                                       | 7    | 6   | 13   | 11  | 8   | 8   | 6   | 7   | 7    | 7   | 4   | 10  | 7.8             |
| DOMESTIC DISTURBANCE                              | 31   | 35  | 23   | 27  | 17  | 32  | 22  | 25  | 35   | 32  | 33  | 32  | 28.7            |
| DUII                                              | 4    | 1   | 4    | 7   | 2   | 5   | 12  | 6   | 4    | 6   | 3   | 6   | 5.0             |
| EXTRA PATROL REQUEST                              | 2    | 0   | 0    | 5   | 3   | 1   | 3   | 0   | 1    | 0   | 1   | 2   | 1.5             |
| FIRE SERVICES                                     |      | 7   | 5    | 7   | 2   | 10  | 9   | 7   | 3    | 10  | 7   | 5   | 6.5             |
| FRAUD                                             | 19   | 19  | 31   | 29  | 18  | 10  | 18  | 25  | 16   | 22  | 23  | 14  | 20.3            |
| HAZARD                                            | 4    | 3   | 5    | 6   | 5   | 10  | 7   | 9   | 4    | 14  | 5   | 8   | 6.7             |
| HIT & RUN                                         | 12   | 9   | 15   | 17  | 9   | 11  | 3   | 12  | 19   | 11  | 9   | 10  | 11.4            |
| JUVENILE RELATED                                  | 15   | 24  | 22   | 14  | 12  | 16  | 13  | 18  | 10   | 10  | 10  | 14  | 14.8            |
| LITTERING                                         | 1    | 1   | 3    | 0   | 2   | 0   | 0   | 0   | 1    | 0   | 0   | 0   | 0.7             |
| MARINE PATROL                                     | 0    | 0   | 0    | 1   | 0   | 0   | 0   | 0   | 0    | 0   | 0   | 0   | 0.1             |
| MENACING                                          | 1    | 0   | 0    | 1   | 2   | 3   | 0   | 0   | 0    | 1   | 3   | 1   | 1.0             |
| MINOR IN POSSESSION                               | 1    | 1   | 1    | 1   | 0   | 1   | 2   | 0   | 0    | 0   | 0   | 1   | 0.7             |
| MISSING PERSON                                    | 5    | 6   | 1    | 4   | 3   | 2   | 3   | 6   | 7    | 1   | 5   | 4   | 3.9             |
| NOISE COMPLAINT                                   | 20   | 21  | 16   | 15  | 13  | 12  | 7   | 3   | 15   | 9   | 6   | 13  | 12.5            |
| OTHER                                             | 2    | 2   | 4    | 0   | 0   | 0   | 0   | 2   | 0    | 0   | 1   | 2   | 1.1             |
| OVERDOSE                                          | 0    | 2   | 1    | 0   | 1   | 0   | 0   | 1   | 2    | 1   | 4   | 1   | 1.1             |
| PREMISE CHECK                                     | 1    | 0   | 0    | 0   | 0   | 0   | 0   | 0   | 0    | 1   | 0   | 1   | 0.3             |
| PROMISCUOUS SHOOTING                              | 3    | 0   | 0    | 3   | 0   | 1   | 1   | 0   | 1    | 4   | 0   | 0   | 1.1             |
| PROWLER                                           | 1    | 1   | 1    | 0   | 0   | 2   | 0   | 0   | 0    | 0   | 0   | 0   | 0.4             |
| RECOVERED STOLEN VEHICLE                          | 5    | 3   | 2    | 1   | 1   | 1   | 2   | 1   | 3    | 1   | 0   | 0   | 1.7             |
| ROBBERY                                           | 1    | 1   | 1    | 0   | 1   | 2   | 0   | 0   | 1    | 0   | 0   | 0   | 0.6             |
| SEX CRIMES                                        |      | 0   | 4    | 3   | 1   | 4   | 2   | 4   | 0    | 1   | 1   | 2   | 1.9             |
| SHOOTING                                          |      | 0   | 0    | 1   | 0   | 0   | 0   | 1   | 0    | 0   | 0   | 1   | 0.3             |
| STOLEN VEHICLE                                    | 18   | 8   | 11   | 10  | 11  | 6   | 7   | 7   | 8    | 7   | 7   | 1   | 8.4             |
| SUBJECT STOP                                      |      | 0   | 0    | 0   | 0   | 0   | 0   | 0   | 0    | 0   | 0   | 0   | 0.1             |
| SUICIDE THREAT / ATTEMPT                          |      | 10  | 11   | 14  | 13  | 9   | 13  | 9   | 13   | 6   | 8   | 13  | 10.6            |
| SUSPECT CONTACT                                   | 4    | 3   | 1    | 0   | 1   | 1   | 2   | 0   | 0    | 0   | 0   | 0   | 1.0             |
| SUSPICIOUS CIRCUMSTANCES / PERSON / VEHICLE (1st) |      | 87  | 107  | 82  | 106 | 85  | 70  | 77  | 68   | 74  | 78  | 88  | 84.8            |
| THEFT (3rd)                                       |      | 51  | 64   | 48  | 57  | 49  | 39  | 47  | 46   | 46  | 37  | 46  | 49.8            |
| THREAT/HARASSMENT                                 | 22   | 32  | 23   | 21  | 20  | 18  | 23  | 20  | 16   | 21  | 20  | 17  | 21.1            |
| TRAFFIC / PARKING COMPLAINT                       | 24   | 18  | 26   | 22  | 15  | 21  | 27  | 18  | 19   | 16  | 30  | 35  | 22.6            |
| TRAFFIC / FARRING COMPLAINT                       |      | 13  | 15   | 14  | 8   | 12  | 15  | 17  | 9    | 10  | 14  | 15  | 12.5            |
| TRAFFIC STOP                                      | 0    | 0   | 1    | 0   | 0   | 0   | 0   | 0   | 0    | 0   | 0   | 0   | 0.1             |
| UNWANTED / TRESPASS                               |      | 23  | 27   | 24  | 19  | 13  | 25  | 27  | 23   | 26  | 30  | 17  | 23.0            |
| VICE COMPLAINT                                    | 2    | 7   | 4    | 0   | 5   | 5   | 3   | 4   | 0    | 3   | 5   | 7   | 3.8             |
| VIOL. RESTRAINING ORDER                           | 6    | 2   | 6    | 7   | 6   | 8   | 4   | 5   | 1    | 0   | 3   | 3   | 4.3             |
| WARRANT SERVICE                                   | 2    | 0   | 1    | 0   | 2   | 0   | 1   | 0   | 1    | 0   | 0   | 1   | 0.7             |
| WELFARE CHECK (4th)                               |      | 40  | 58   | 50  | 20  | 37  | 27  | 22  | 28   | 42  | 45  | 31  | 36.7            |
|                                                   |      |     |      | 633 |     | 569 |     | 526 |      |     |     |     |                 |
| GRAND TOTAL                                       | 054  | 010 | 7 13 | 033 | 543 |     | 909 | 520 | 433  | 302 | 230 | 541 | 575.8           |