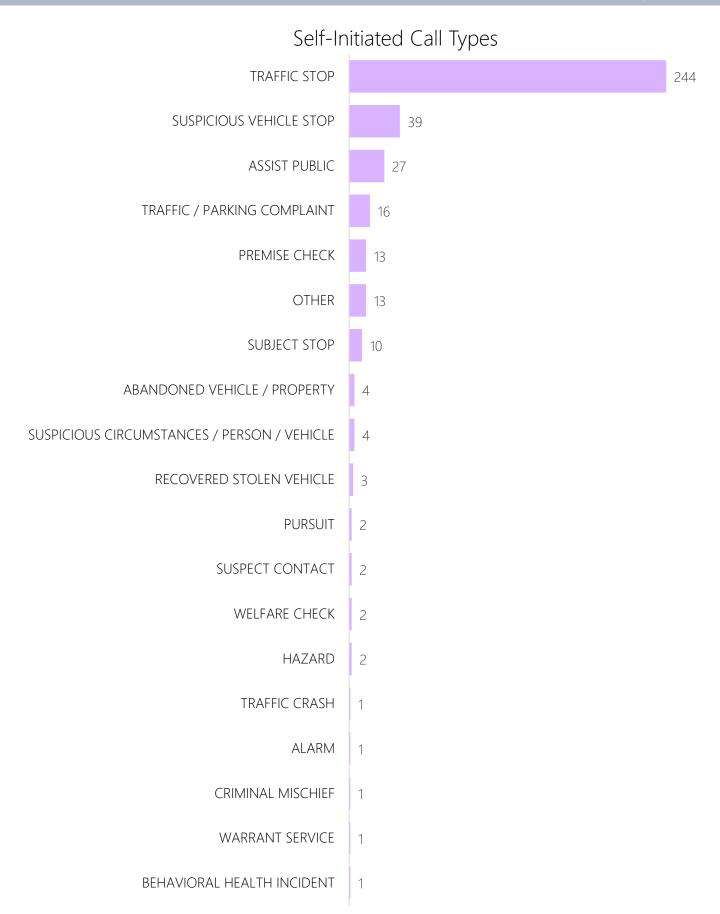

## Self-Initiated Call Types

| Self-Initiated Call Type                    | April |         |           |      |  |  |  |  |
|---------------------------------------------|-------|---------|-----------|------|--|--|--|--|
| Sen initiated ean Type                      | 2020  | # Diff. | % Diff.   | 2021 |  |  |  |  |
| TRAFFIC STOP                                | 53    | 191     | 360%      | 244  |  |  |  |  |
| OTHER                                       | 5     | 8       | 160%      | 13   |  |  |  |  |
| HAZARD                                      | 1     | 1       | 100%      | 2    |  |  |  |  |
| PURSUIT                                     | 1     | 1       | 100%      | 2    |  |  |  |  |
| TRAFFIC / PARKING COMPLAINT                 | 8     | 8       | 100%      | 16   |  |  |  |  |
| ASSIST PUBLIC                               | 22    | 5       | 23%       | 27   |  |  |  |  |
| Traffic crash                               | 1     | 0       | No change | 1    |  |  |  |  |
| Warrant service                             | 1     | 0       | No change | 1    |  |  |  |  |
| recovered stolen vehicle                    | 4     | -1      | -25%      | 3    |  |  |  |  |
| Suspicious vehicle stop                     | 60    | -21     | -35%      | 39   |  |  |  |  |
| ABANDONED VEHICLE / PROPERTY                | 7     | -3      | -43%      | 4    |  |  |  |  |
| SUBJECT STOP                                | 19    | -9      | -47%      | 10   |  |  |  |  |
| SUSPECT CONTACT                             | 5     | -3      | -60%      | 2    |  |  |  |  |
| SUSPICIOUS CIRCUMSTANCES / PERSON / VEHICLE | 18    | -14     | -78%      | 4    |  |  |  |  |
| PREMISE CHECK                               | 88    | -75     | -85%      | 13   |  |  |  |  |
| ANIMAL COMPLAINT                            | 5     | -5      | -100%     | 0    |  |  |  |  |
| EXTRA PATROL REQUEST                        | 3     | -3      | -100%     | 0    |  |  |  |  |
| FIRE SERVICES                               | 1     | -1      | -100%     | 0    |  |  |  |  |
| HIT & RUN                                   | 1     | -1      | -100%     | 0    |  |  |  |  |
| THEFT                                       | 2     | -2      | -100%     | 0    |  |  |  |  |
| THREAT/HARASSMENT                           | 1     | -1      | -100%     | 0    |  |  |  |  |
| UNWANTED / TRESPASS                         | 2     | -2      | -100%     | 0    |  |  |  |  |
| VICE COMPLAINT                              | 1     | -1      | -100%     | 0    |  |  |  |  |
| ALARM                                       | 0     | 1       | NC        | 1    |  |  |  |  |
| BEHAVIORAL HEALTH INCIDENT                  | 0     | 1       | NC        | 1    |  |  |  |  |
| CRIMINAL MISCHIEF                           | 0     | 1       | NC        | 1    |  |  |  |  |
| WELFARE CHECK                               | 0     | 2       | NC        | 2    |  |  |  |  |
| Grand Total                                 | 309   | 77      | 25%       | 386  |  |  |  |  |

#### Offense Reports Written Breakdown by Top Charge

In April 2021, **244** traffic stops were made within the city limits, resulting in **118** citations issued, **106** warnings given, and **14** offense/incident reports created. Of the **118** citations issued, **146** violations were included (see next slide).