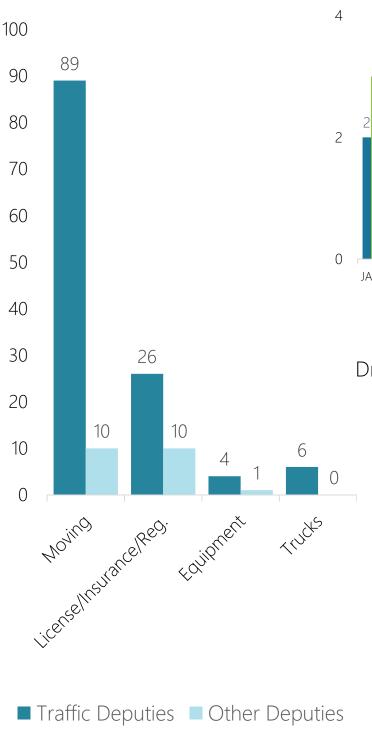

#### Citation Types Issued:

Of the 118 citations issued, 146 violations were included in the following types:

Driver's Residency of Traffic Stop Subject (according to DL):