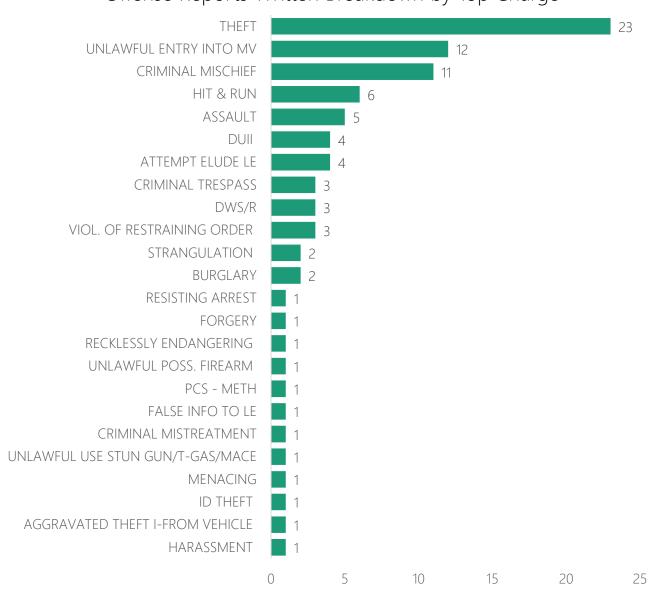

#### Offense Reports Written Breakdown by Top Charge

In April 2021, **244** traffic stops were made within the city limits, resulting in **118** citations issued, **106** warnings given, and **14** offense/incident reports created. Of the **118** citations issued, **146** violations were included (see next slide).