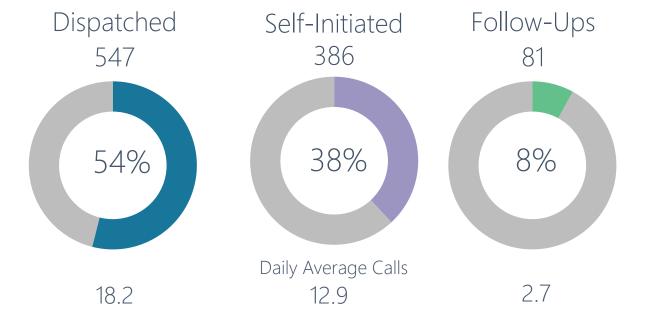

## Dispatched Call Types

| Dispatched Call Type                        |      | April   |           |      |  |  |  |
|---------------------------------------------|------|---------|-----------|------|--|--|--|
| Disputeried edit Type                       | 2020 | # Diff. | % Diff.   | 2021 |  |  |  |
| VICE COMPLAINT                              | 1    | 6       | 600%      | 7    |  |  |  |
| ANIMAL COMPLAINT                            | 6    | 11      | 183%      | 17   |  |  |  |
| TRAFFIC CRASH                               | 6    | 9       | 150%      | 15   |  |  |  |
| FIRE SERVICES                               | 2    | 3       | 150%      | 5    |  |  |  |
| DUII                                        | 3    | 3       | 100%      | 6    |  |  |  |
| EXTRA PATROL REQUEST                        | 1    | 1       | 100%      | 2    |  |  |  |
| HAZARD                                      | 5    | 3       | 60%       | 8    |  |  |  |
| SUSPICIOUS CIRCUMSTANCES / PERSON / VEHICLE | 57   | 31      | 54%       | 88   |  |  |  |
| DOMESTIC DISTURBANCE                        | 21   | 11      | 52%       | 32   |  |  |  |
| BEHAVIORAL HEALTH INCIDENT                  | 8    | 4       | 50%       | 12   |  |  |  |
| TRAFFIC / PARKING COMPLAINT                 | 25   | 10      | 40%       | 35   |  |  |  |
| ALARM                                       | 40   | 9       | 23%       | 49   |  |  |  |
| CRIMINAL MISCHIEF                           | 10   | 2       | 20%       | 12   |  |  |  |
| ASSIST PUBLIC                               | 28   | 3       | 11%       | 31   |  |  |  |
| WELFARE CHECK                               | 28   | 3       | 11%       | 31   |  |  |  |
| ABANDONED VEHICLE / PROPERTY                | 17   | 1       | 6%        | 18   |  |  |  |
| MENACING                                    | 1    | 0       | No change | 1    |  |  |  |
| MINOR IN POSSESSION                         | 1    | 0       | No change | 1    |  |  |  |
| SUICIDE THREAT / ATTEMPT                    | 14   | -1      | -7%       | 13   |  |  |  |
| DISTURBANCE                                 | 11   | -1      | -9%       | 10   |  |  |  |
| UNWANTED / TRESPASS                         | 20   | -3      | -15%      | 17   |  |  |  |
| JUVENILE RELATED                            | 17   | -3      | -18%      | 14   |  |  |  |
| NOISE COMPLAINT                             | 16   | -3      | -19%      | 13   |  |  |  |
| MISSING PERSON                              | 5    | -1      | -20%      | 4    |  |  |  |
| HIT & RUN                                   | 13   | -3      | -23%      | 10   |  |  |  |
| SEX CRIMES                                  | 3    | -1      | -33%      | 2    |  |  |  |
| FRAUD                                       | 22   | -8      | -36%      | 14   |  |  |  |
| THEFT                                       | 75   | -29     | -39%      | 46   |  |  |  |
| VIOL. RESTRAINING ORDER                     | 5    | -2      | -40%      | 3    |  |  |  |
| THREAT/HARASSMENT                           | 29   | -12     | -41%      | 17   |  |  |  |
| ASSAULT                                     | 4    | -2      | -50%      | 2    |  |  |  |
| OTHER                                       | 5    | -3      | -60%      | 2    |  |  |  |
| PREMISE CHECK                               | 3    | -2      | -67%      | 1    |  |  |  |
| STOLEN VEHICLE                              | 9    | -8      | -89%      | 1    |  |  |  |
| BURGLARY                                    | 1    | -1      | -100%     | 0    |  |  |  |
| MARINE PATROL                               | 1    | -1      | -100%     | 0    |  |  |  |
| PURSUIT                                     | 1    | -1      | -100%     | 0    |  |  |  |
| RECOVERED STOLEN VEHICLE                    | 2    | -2      | -100%     | 0    |  |  |  |
| PROMISCUOUS SHOOTING                        | 3    | -3      | -100%     | 0    |  |  |  |
| SUSPECT CONTACT                             | 3    | -3<br>4 | -100%     | 0    |  |  |  |
| DEATH INVESTIGATION  COVER OFFICER          | 0    | 1       | NC<br>NC  | 1    |  |  |  |
| OVERDOSE                                    | 0    | 1       | NC<br>NC  | 1    |  |  |  |
| SHOOTING                                    | 0    | 1       | NC<br>NC  | 1    |  |  |  |
| WARRANT SERVICE                             | 0    | 1       | NC        | 1    |  |  |  |
| Grand Total                                 | 522  | 25      | 5%        | 547  |  |  |  |
| Grand Total                                 | 322  | 23      | J70       | 547  |  |  |  |

## Self-Initiated Call Types

| Self-Initiated Call Type                    | April |         |           |      |  |  |  |  |
|---------------------------------------------|-------|---------|-----------|------|--|--|--|--|
| Sen initiated ean Type                      | 2020  | # Diff. | % Diff.   | 2021 |  |  |  |  |
| TRAFFIC STOP                                | 53    | 191     | 360%      | 244  |  |  |  |  |
| OTHER                                       | 5     | 8       | 160%      | 13   |  |  |  |  |
| HAZARD                                      | 1     | 1       | 100%      | 2    |  |  |  |  |
| PURSUIT                                     | 1     | 1       | 100%      | 2    |  |  |  |  |
| TRAFFIC / PARKING COMPLAINT                 | 8     | 8       | 100%      | 16   |  |  |  |  |
| ASSIST PUBLIC                               | 22    | 5       | 23%       | 27   |  |  |  |  |
| Traffic crash                               | 1     | 0       | No change | 1    |  |  |  |  |
| Warrant service                             | 1     | 0       | No change | 1    |  |  |  |  |
| recovered stolen vehicle                    | 4     | -1      | -25%      | 3    |  |  |  |  |
| Suspicious vehicle stop                     | 60    | -21     | -35%      | 39   |  |  |  |  |
| ABANDONED VEHICLE / PROPERTY                | 7     | -3      | -43%      | 4    |  |  |  |  |
| SUBJECT STOP                                | 19    | -9      | -47%      | 10   |  |  |  |  |
| SUSPECT CONTACT                             | 5     | -3      | -60%      | 2    |  |  |  |  |
| SUSPICIOUS CIRCUMSTANCES / PERSON / VEHICLE | 18    | -14     | -78%      | 4    |  |  |  |  |
| PREMISE CHECK                               | 88    | -75     | -85%      | 13   |  |  |  |  |
| ANIMAL COMPLAINT                            | 5     | -5      | -100%     | 0    |  |  |  |  |
| EXTRA PATROL REQUEST                        | 3     | -3      | -100%     | 0    |  |  |  |  |
| FIRE SERVICES                               | 1     | -1      | -100%     | 0    |  |  |  |  |
| HIT & RUN                                   | 1     | -1      | -100%     | 0    |  |  |  |  |
| THEFT                                       | 2     | -2      | -100%     | 0    |  |  |  |  |
| THREAT/HARASSMENT                           | 1     | -1      | -100%     | 0    |  |  |  |  |
| UNWANTED / TRESPASS                         | 2     | -2      | -100%     | 0    |  |  |  |  |
| VICE COMPLAINT                              | 1     | -1      | -100%     | 0    |  |  |  |  |
| ALARM                                       | 0     | 1       | NC        | 1    |  |  |  |  |
| BEHAVIORAL HEALTH INCIDENT                  | 0     | 1       | NC        | 1    |  |  |  |  |
| CRIMINAL MISCHIEF                           | 0     | 1       | NC        | 1    |  |  |  |  |
| WELFARE CHECK                               | 0     | 2       | NC        | 2    |  |  |  |  |
| Grand Total                                 | 309   | 77      | 25%       | 386  |  |  |  |  |