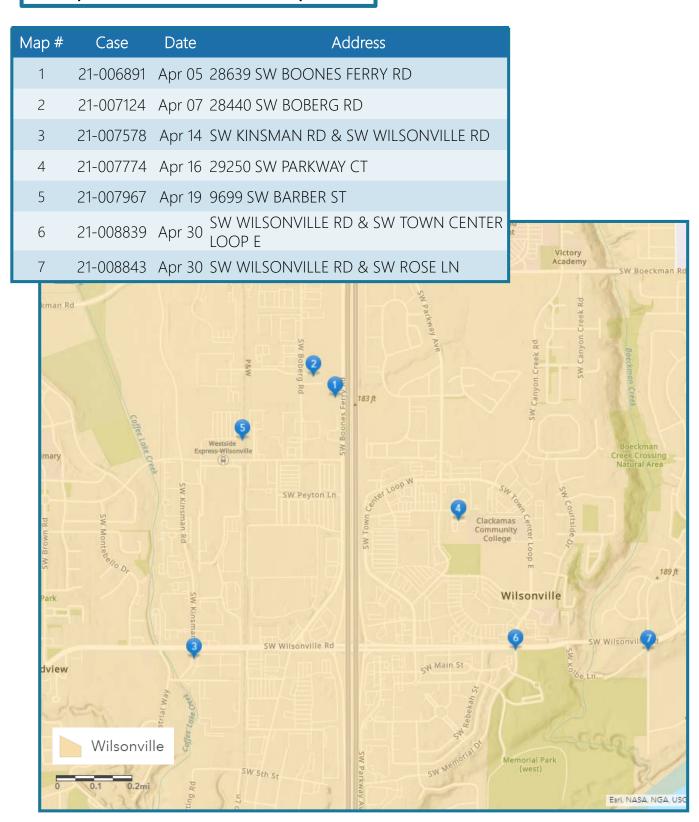

|  |  |
| Grand Total                                 | 309   | 77      | 25%       | 386  |  |  |  |  |

NC = Not Calculable. A percentage difference is not calculable when the older value equals 0, as the newer value cannot divide into 0.

Increase

Decrease



#### Offense Reports Written Breakdown by Top Charge



In April 2021, **244** traffic stops were made within the city limits, resulting in **118** citations issued, **106** warnings given, and **14** offense/incident reports created. Of the **118** citations issued, **146** violations were included (see next slide).



#### Citation Types Issued:

Of the 118 citations issued, 146 violations were included in the following types:





Driver's Residency of Traffic Stop Subject (according to DL):



## Map of Traffic Crash Reports