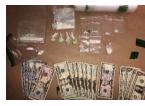

At 10:24 pm on April 2, Wilsonville Police responded to a traffic complaint and ultimately took Justice Saling of Wilsonville into custody. He was charged with Resisting Arrest, Delivery of a Controlled Substance-Schedule II, and Driving Under the Influence of Intoxicants—Controlled Substance. This case has been referred to the District Attorney's Office.