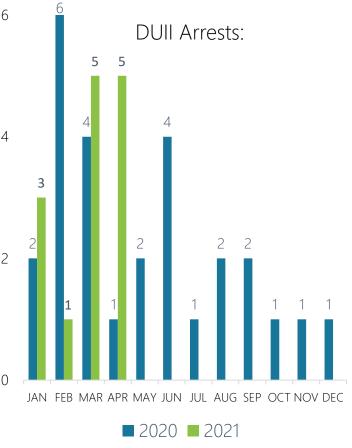

#### Offense Reports Written Breakdown by Top Charge

In April 2021, **244** traffic stops were made within the city limits, resulting in **118** citations issued, **106** warnings given, and **14** offense/incident reports created. Of the **118** citations issued, **146** violations were included (see next slide).