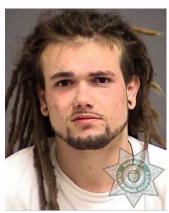

At 10:24 pm on April 2, Wilsonville Police responded to a traffic complaint and ultimately took Justice Saling of Wilsonville into custody. He was charged with Resisting Arrest, Delivery of a Controlled Substance-Schedule II, and Driving Under the Influence of Intoxicants—Controlled Substance. This case has been referred to the District Attorney's Office.