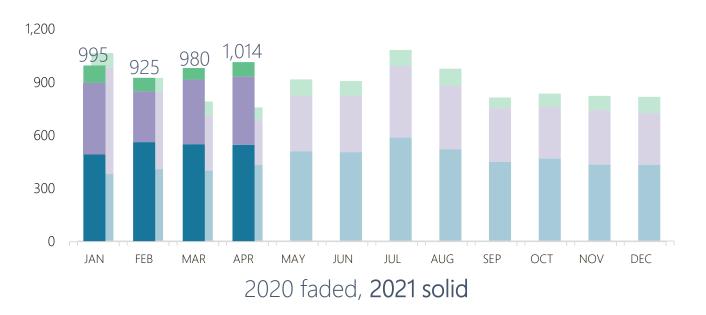

#### Dispatched Call Types

Less Calls

More Calls

Smaller Call Totals/ Averages

Larger Call Totals/ Averages

| Dispose had Call Types                            | 2020 |     |      |     |     |     |     |     | 2021 |     |     |     | Rolling Monthly |
|---------------------------------------------------|------|-----|------|-----|-----|-----|-----|-----|------|-----|-----|-----|-----------------|
| Dispatched Call Types                             |      | Jun | Jul  | Aug | Sep | Oct | Nov | Dec | Jan  | Feb | Mar | Apr | Average         |
| ABANDONED VEHICLE / PROPERTY                      | 11   | 18  | 14   | 20  | 16  | 10  | 10  | 6   | 7    | 7   | 10  | 18  | 12.3            |
| ALARM (2nd)                                       | 55   | 45  | 53   | 49  | 48  | 55  | 60  | 38  | 48   | 69  | 49  | 49  | 51.5            |
| ANIMAL COMPLAINT                                  | 26   | 18  | 26   | 26  | 11  | 18  | 10  | 18  | 13   | 17  | 21  | 17  | 18.4            |
| ARSON                                             | 0    | 0   | 0    | 0   | 1   | 0   | 0   | 0   | 0    | 0   | 0   | 0   | 0.1             |
| ASSAULT                                           | 2    | 4   | 4    | 7   | 1   | 4   | 2   | 2   | 4    | 7   | 3   | 2   | 3.5             |
| ASSIST PUBLIC (5th)                               | 38   | 42  | 62   | 35  | 39  | 44  | 30  | 28  | 31   | 34  | 24  | 31  | 36.5            |
| BEHAVIORAL HEALTH INCIDENT                        | 16   | 16  | 25   | 11  | 24  | 20  | 27  | 26  | 16   | 35  | 37  | 12  | 22.1            |
| BURGLARY                                          | 3    | 5   | 3    | 10  | 3   | 10  | 3   | 8   | 3    | 1   | 3   | 0   | 4.3             |
| COVER OFFICER                                     | 1    | 1   | 4    | 4   | 0   | 0   | 1   | 1   | 0    | 1   | 2   | 1   | 1.3             |
| CRIMINAL MISCHIEF                                 | 16   | 21  | 13   | 22  | 18  | 12  | 14  | 16  | 7    | 7   | 6   | 12  | 13.7            |
| DEATH INVESTIGATION                               | 4    | 4   | 2    | 4   | 1   | 1   | 4   | 3   | 3    | 2   | 3   | 4   | 2.9             |
| DISTURBANCE                                       | 7    | 6   | 13   | 11  | 8   | 8   | 6   | 7   | 7    | 7   | 4   | 10  | 7.8             |
| DOMESTIC DISTURBANCE                              | 31   | 35  | 23   | 27  | 17  | 32  | 22  | 25  | 35   | 32  | 33  | 32  | 28.7            |
| DUII                                              | 4    | 1   | 4    | 7   | 2   | 5   | 12  | 6   | 4    | 6   | 3   | 6   | 5.0             |
| EXTRA PATROL REQUEST                              | 2    | 0   | 0    | 5   | 3   | 1   | 3   | 0   | 1    | 0   | 1   | 2   | 1.5             |
| FIRE SERVICES                                     |      | 7   | 5    | 7   | 2   | 10  | 9   | 7   | 3    | 10  | 7   | 5   | 6.5             |
| FRAUD                                             | 19   | 19  | 31   | 29  | 18  | 10  | 18  | 25  | 16   | 22  | 23  | 14  | 20.3            |
| HAZARD                                            | 4    | 3   | 5    | 6   | 5   | 10  | 7   | 9   | 4    | 14  | 5   | 8   | 6.7             |
| HIT & RUN                                         | 12   | 9   | 15   | 17  | 9   | 11  | 3   | 12  | 19   | 11  | 9   | 10  | 11.4            |
| JUVENILE RELATED                                  | 15   | 24  | 22   | 14  | 12  | 16  | 13  | 18  | 10   | 10  | 10  | 14  | 14.8            |
| LITTERING                                         | 1    | 1   | 3    | 0   | 2   | 0   | 0   | 0   | 1    | 0   | 0   | 0   | 0.7             |
| MARINE PATROL                                     | 0    | 0   | 0    | 1   | 0   | 0   | 0   | 0   | 0    | 0   | 0   | 0   | 0.1             |
| MENACING                                          | 1    | 0   | 0    | 1   | 2   | 3   | 0   | 0   | 0    | 1   | 3   | 1   | 1.0             |
| MINOR IN POSSESSION                               | 1    | 1   | 1    | 1   | 0   | 1   | 2   | 0   | 0    | 0   | 0   | 1   | 0.7             |
| MISSING PERSON                                    | 5    | 6   | 1    | 4   | 3   | 2   | 3   | 6   | 7    | 1   | 5   | 4   | 3.9             |
| NOISE COMPLAINT                                   | 20   | 21  | 16   | 15  | 13  | 12  | 7   | 3   | 15   | 9   | 6   | 13  | 12.5            |
| OTHER                                             | 2    | 2   | 4    | 0   | 0   | 0   | 0   | 2   | 0    | 0   | 1   | 2   | 1.1             |
| OVERDOSE                                          | 0    | 2   | 1    | 0   | 1   | 0   | 0   | 1   | 2    | 1   | 4   | 1   | 1.1             |
| PREMISE CHECK                                     | 1    | 0   | 0    | 0   | 0   | 0   | 0   | 0   | 0    | 1   | 0   | 1   | 0.3             |
| PROMISCUOUS SHOOTING                              | 3    | 0   | 0    | 3   | 0   | 1   | 1   | 0   | 1    | 4   | 0   | 0   | 1.1             |
| PROWLER                                           | 1    | 1   | 1    | 0   | 0   | 2   | 0   | 0   | 0    | 0   | 0   | 0   | 0.4             |
| RECOVERED STOLEN VEHICLE                          | 5    | 3   | 2    | 1   | 1   | 1   | 2   | 1   | 3    | 1   | 0   | 0   | 1.7             |
| ROBBERY                                           | 1    | 1   | 1    | 0   | 1   | 2   | 0   | 0   | 1    | 0   | 0   | 0   | 0.6             |
| SEX CRIMES                                        |      | 0   | 4    | 3   | 1   | 4   | 2   | 4   | 0    | 1   | 1   | 2   | 1.9             |
| SHOOTING                                          |      | 0   | 0    | 1   | 0   | 0   | 0   | 1   | 0    | 0   | 0   | 1   | 0.3             |
| STOLEN VEHICLE                                    | 18   | 8   | 11   | 10  | 11  | 6   | 7   | 7   | 8    | 7   | 7   | 1   | 8.4             |
| SUBJECT STOP                                      |      | 0   | 0    | 0   | 0   | 0   | 0   | 0   | 0    | 0   | 0   | 0   | 0.1             |
| SUICIDE THREAT / ATTEMPT                          |      | 10  | 11   | 14  | 13  | 9   | 13  | 9   | 13   | 6   | 8   | 13  | 10.6            |
| SUSPECT CONTACT                                   | 4    | 3   | 1    | 0   | 1   | 1   | 2   | 0   | 0    | 0   | 0   | 0   | 1.0             |
| SUSPICIOUS CIRCUMSTANCES / PERSON / VEHICLE (1st) |      | 87  | 107  | 82  | 106 | 85  | 70  | 77  | 68   | 74  | 78  | 88  | 84.8            |
| THEFT (3rd)                                       |      | 51  | 64   | 48  | 57  | 49  | 39  | 47  | 46   | 46  | 37  | 46  | 49.8            |
| THREAT/HARASSMENT                                 | 22   | 32  | 23   | 21  | 20  | 18  | 23  | 20  | 16   | 21  | 20  | 17  | 21.1            |
| TRAFFIC / PARKING COMPLAINT                       | 24   | 18  | 26   | 22  | 15  | 21  | 27  | 18  | 19   | 16  | 30  | 35  | 22.6            |
| TRAFFIC / FARRING COMPLAINT                       |      | 13  | 15   | 14  | 8   | 12  | 15  | 17  | 9    | 10  | 14  | 15  | 12.5            |
| TRAFFIC STOP                                      | 0    | 0   | 1    | 0   | 0   | 0   | 0   | 0   | 0    | 0   | 0   | 0   | 0.1             |
| UNWANTED / TRESPASS                               |      | 23  | 27   | 24  | 19  | 13  | 25  | 27  | 23   | 26  | 30  | 17  | 23.0            |
| VICE COMPLAINT                                    | 2    | 7   | 4    | 0   | 5   | 5   | 3   | 4   | 0    | 3   | 5   | 7   | 3.8             |
| VIOL. RESTRAINING ORDER                           | 6    | 2   | 6    | 7   | 6   | 8   | 4   | 5   | 1    | 0   | 3   | 3   | 4.3             |
| WARRANT SERVICE                                   | 2    | 0   | 1    | 0   | 2   | 0   | 1   | 0   | 1    | 0   | 0   | 1   | 0.7             |
| WELFARE CHECK (4th)                               |      | 40  | 58   | 50  | 20  | 37  | 27  | 22  | 28   | 42  | 45  | 31  | 36.7            |
|                                                   |      |     |      | 633 |     | 569 |     | 526 |      |     |     |     |                 |
| GRAND TOTAL                                       | 054  | 010 | 7 13 | 033 | 543 |     | 909 | 520 | 433  | 302 | 230 | 541 | 575.8           |