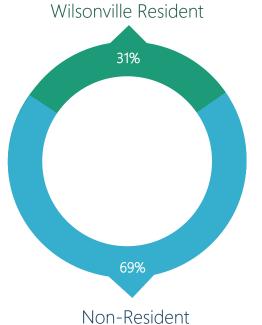

#### Citation Types Issued:

Of the 118 citations issued, 146 violations were included in the following types:

Driver's Residency of Traffic Stop Subject (according to DL):