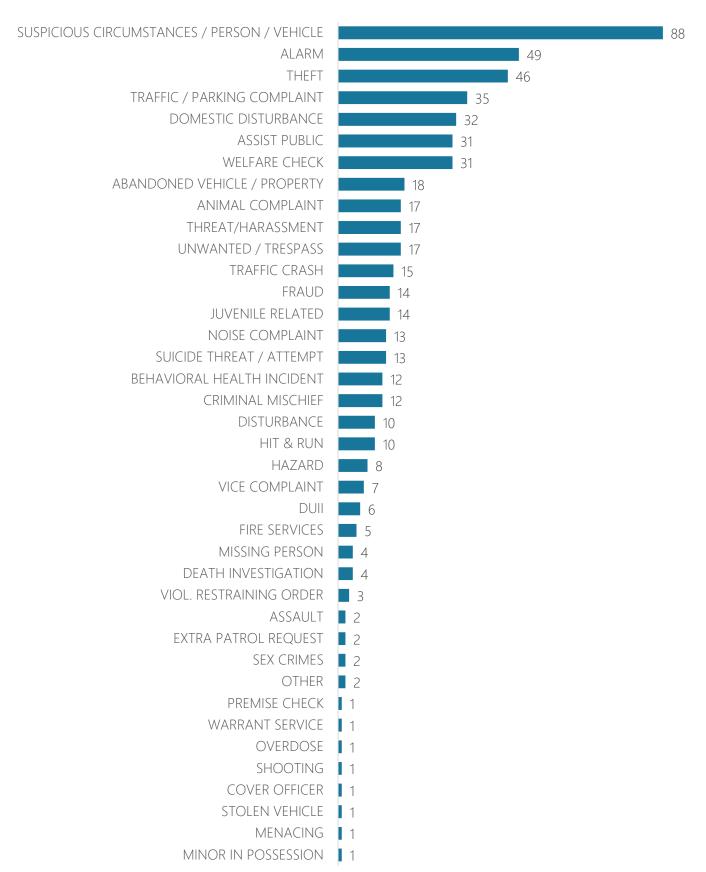

<sup>\*</sup>Top 5 dispatched call types in last 12 months in red

| Solf Initiated Call Types                   | atad Call Types 2020 |     |     |     |     | 20         | 21  |     | Rolling Monthly | Les |     |     |         |       |
|---------------------------------------------|----------------------|-----|-----|-----|-----|------------|-----|-----|-----------------|-----|-----|-----|---------|-------|
| Self-Initiated Call Types                   | May                  | Jun | Jul | Aug | Sep | Oct        | Nov | Dec | Jan             | Feb | Mar | Apr | Average |       |
| ABANDONED VEHICLE / PROPERTY                | 3                    | 1   | 4   | 5   | 7   | 5          | 9   | 6   | 2               | 5   | 4   | 4   | 4.6     |       |
| ALARM                                       | 0                    | 0   | 0   | 0   | 0   | 1          | 0   | 0   | 2               | 0   | 1   | 1   | 0.4     |       |
| ANIMAL COMPLAINT                            | 5                    | 4   | 4   | 3   | 4   | 2          | 2   | 2   | 1               | 3   | 1   | 0   | 2.6     |       |
| ASSAULT                                     | 0                    | 0   | 0   | 0   | 0   | 0          | 0   | 0   | 1               | 0   | 0   | 0   | 0.1     |       |
| ASSIST PUBLIC (4th)                         | 16                   | 26  | 16  | 33  | 28  | 21         | 24  | 22  | 21              | 16  | 20  | 27  | 22.5    |       |
| BEHAVIORAL HEALTH INCIDENT                  | 0                    | 0   | 0   | 0   | 0   | 1          | 1   | 0   | 0               | 2   | 0   | 1   | 0.4     |       |
| BURGLARY                                    | 0                    | 0   | 0   | 0   | 0   | 0          | 0   | 0   | 1               | 0   | 0   | 0   | 0.1     |       |
| CRIMINAL MISCHIEF                           | 1                    | 0   | 1   | 1   | 4   | 0          | 1   | 0   | 0               | 0   | 0   | 1   | 0.8     |       |
| DEATH INVESTIGATION                         | 0                    | 0   | 0   | 0   | 0   | 1          | 0   | 0   | 0               | 0   | 0   | 0   | 0.1     | Mor   |
| DISTURBANCE                                 | 0                    | 0   | 0   | 0   | 0   | 1          | 0   | 1   | 0               | 0   | 0   | 0   | 0.2     | 14101 |
| DOMESTIC DISTURBANCE                        | 0                    | 0   | 0   | 0   | 0   | 0          | 0   | 1   | 1               | 1   | 0   | 0   | 0.3     |       |
| DUII                                        | 0                    | 0   | 0   | 1   | 0   | 0          | 0   | 0   | 0               | 0   | 0   | 0   | 0.1     | Sma   |
| EXTRA PATROL REQUEST                        | 4                    | 2   | 3   | 3   | 0   | 0          | 7   | 0   | 1               | 1   | 1   | 0   | 1.8     | To    |
| FIRE SERVICES                               | 2                    | 0   | 0   | 0   | 0   | 0          | 1   | 0   | 1               | 0   | 0   | 0   | 0.3     | Ave   |
| FRAUD                                       | 0                    | 2   | 2   | 3   | 3   | 1          | 0   | 0   | 2               | 2   | 2   | 0   | 1.4     |       |
| HAZARD                                      | 0                    | 1   | 3   | 3   | 4   | 1          | 5   | 2   | 4               | 19  | 4   | 2   | 4.0     |       |
| HIT & RUN                                   | 0                    | 0   | 0   | 0   | 1   | 0          | 0   | 0   | 0               | 0   | 0   | 0   | 0.1     |       |
| JUVENILE RELATED                            | 0                    | 0   | 0   | 1   | 4   | 0          | 0   | 0   | 1               | 0   | 1   | 0   | 0.6     |       |
| K9 REQUEST                                  | 1                    | 0   | 1   | 1   | 0   | 0          | 0   | 0   | 2               | 1   | 0   | 0   | 0.5     |       |
| MISSING PERSON                              | 0                    | 0   | 0   | 0   | 1   | 1          | 0   | 0   | 0               | 0   | 0   | 0   | 0.2     |       |
| NOISE COMPLAINT                             | 0                    | 0   | 1   | 0   | 0   | 0          | 0   | 0   | 0               | 1   | 0   | 0   | 0.2     |       |
| OTHER                                       | 4                    | 5   | 1   | 2   | 8   | 2          | 6   | 2   | 4               | 2   | 12  | 13  | 5.1     |       |
| PREMISE CHECK (3rd)                         | 56                   | 99  | 98  | 38  | 34  | 26         | 33  | 51  | 47              | 12  | 13  | 13  | 43.3    | Larg  |
| PURSUIT                                     | 0                    | 0   | 0   | 1   | 0   | 0          | 0   | 0   | 1               | 0   | 1   | 2   | 0.4     | To    |
| recovered stolen vehicle                    | 3                    | 0   | 1   | 0   | 1   | 0          | 1   | 3   | 1               | 0   | 1   | 3   | 1.2     | Ave   |
| SEX CRIMES                                  |                      | 1   | 0   | 1   | 0   | 0          | 0   | 1   | 0               | 0   | 0   | 0   | 0.3     |       |
| STOLEN VEHICLE                              |                      | 1   | 0   | 0   | 1   | 0          | 0   | 1   | 0               | 0   | 0   | 0   | 0.3     |       |
| SUBJECT STOP (5th)                          | 21                   | 34  | 28  | 29  | 22  | 22         | 7   | 14  | 20              | 12  | 13  | 10  | 19.3    |       |
| SUICIDE THREAT / ATTEMPT                    | 1                    | 0   | 0   | 0   | 0   | 0          | 1   | 0   | 0               | 0   | 0   | 0   | 0.2     |       |
| SUSPECT CONTACT                             |                      | 3   | 4   | 4   | 1   | 0          | 3   | 0   | 3               | 1   | 1   | 2   | 1.9     |       |
| suspicious circumstances / person / vehicle |                      | 10  | 19  | 13  | 8   | 6          | 6   | 4   | 7               | 5   | 1   | 4   | 8.7     |       |
| SUSPICIOUS VEHICLE STOP (2nd)               |                      | 58  | 103 | 78  | 75  | 94         | 96  | 83  | 84              | 51  | 75  | 39  | 73.9    |       |
| THEFT                                       | _                    | 3   | 2   | 1   | 2   | 1          | 0   | 1   | 1               | 1   | 0   | 0   | 1.2     |       |
| THREAT/HARASSMENT                           |                      | 0   | 0   | 0   | 0   | 1          | 0   | 1   | 0               | 0   | 0   | 0   | 0.2     |       |
| TRAFFIC / PARKING COMPLAINT                 |                      | 9   | 10  | 15  | 16  | 10         | 11  | 6   | 10              | 7   | 18  | 16  | 11.6    |       |
| TRAFFIC CRASH                               |                      | 1   | 2   | 0   | 1   | 1          | 2   | 2   | 0               | 0   | 2   | 1   | 1.1     |       |
| TRAFFIC STOP (1st)                          |                      | 121 | 187 | 199 | 146 | 154        | 155 | 152 | 184             | 143 | 191 | 244 | 171.6   |       |
| UNWANTED / TRESPASS                         |                      | 1   | 0   | 0   | 0   | 0          | 1   | 0   | 0               | 0   | 1   | 0   | 0.3     |       |
| VICE COMPLAINT                              |                      | 0   | 0   | 1   | 0   | 0          | 0   | 0   | 0               | 0   | 0   | 0   | 0.1     |       |
| viol. restraining order                     |                      | 0   | 0   | 0   | 0   | 1          | 0   | 0   | 0               | 0   | 0   | 0   | 0.1     |       |
| WARRANT SERVICE                             |                      | 3   | 1   | 1   | 0   | 1          | 1   | 0   | 0               | 0   | 2   | 1   | 0.8     |       |
| WELFARE CHECK                               |                      | 3   | 1   | 0   | 0   | 1          | 3   | 0   | 1               | 2   | 0   | 2   | 1.2     |       |
| GRAND TOTAL                                 | 390                  | 388 | 492 | 437 | 371 | 355<br>4.6 |     | 355 | 403             | 287 | 365 | 386 | 383.8   |       |

<sup>\*</sup>Top 5 dispatched call types in last 12 months in red