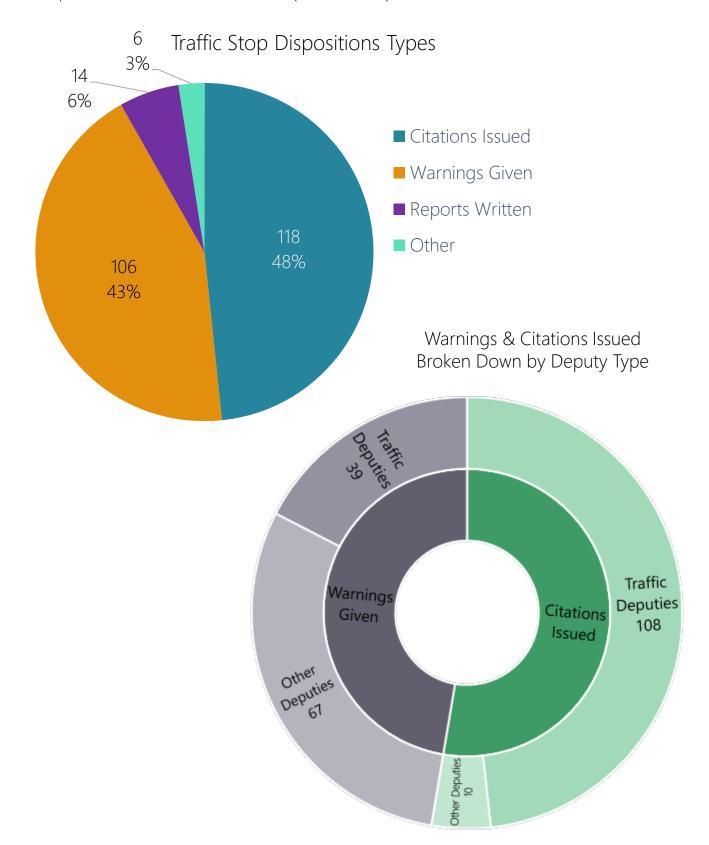

#### Offense Reports Written Breakdown by Top Charge

In April 2021, **244** traffic stops were made within the city limits, resulting in **118** citations issued, **106** warnings given, and **14** offense/incident reports created. Of the **118** citations issued, **146** violations were included (see next slide).