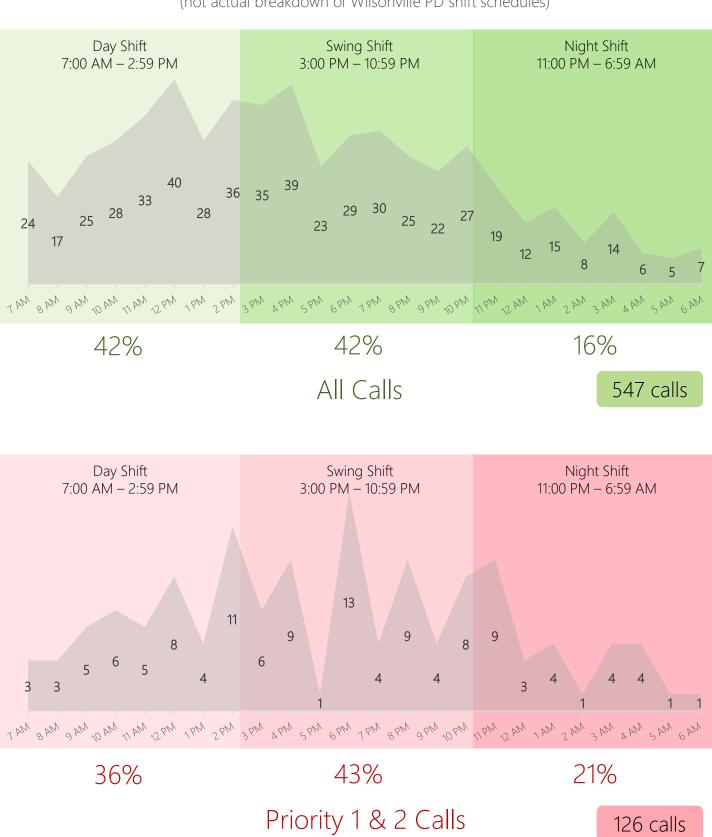

Dispatched Calls for Service Breakdown by Hour of Day & Shift Time Groupings (not actual breakdown of Wilsonville PD shift schedules)