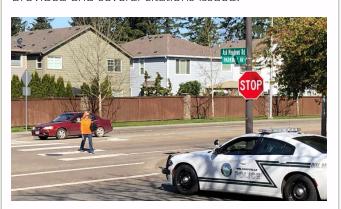

Wilsonville Police, Happy Valley Police, and the Clackamas County Sheriff's Office teamed up during April and conducted Cross Walk enforcement in Wilsonville. Driver education was provided and several citations issued.