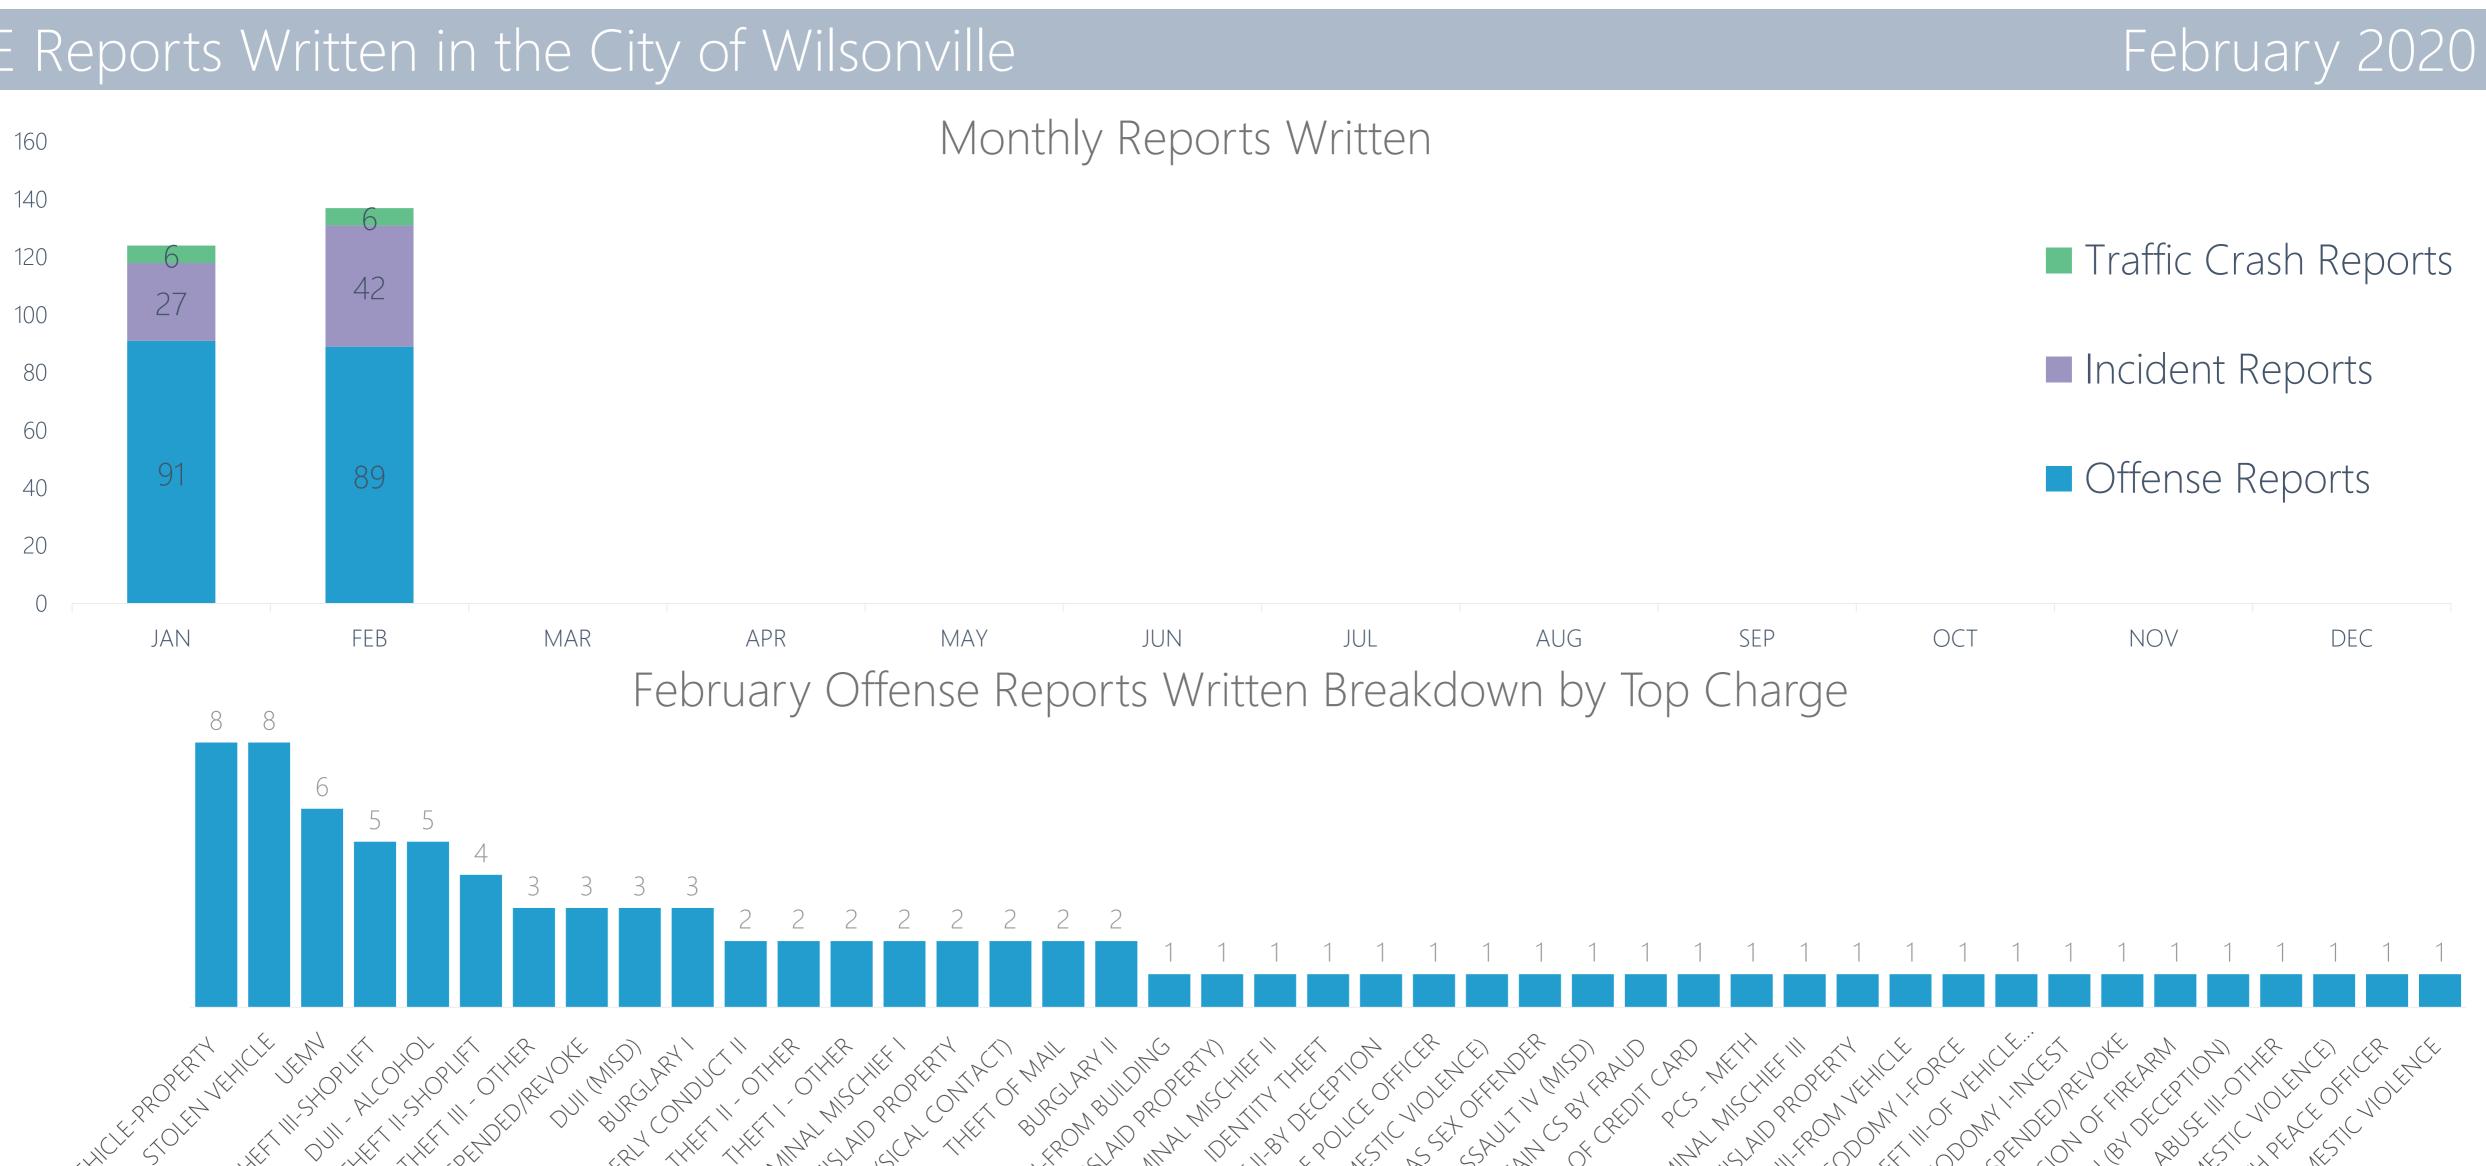

| 735 | 528* |     |     |     |     |     |     |     |     |     |     |                         |

| February | У |
|----------|---|
|----------|---|

\*Traffic stops and other self-initiated activity are significantly lower than previous months due the exclusion of some non-jurisdictional unit activity within the city of Wilsonville—especially along I-5—as well as the exclusion of activity which was initiated by a Wilsonville unit, but actually occurred elsewhere outside the limits of the city. These differences were reflected after the method of obtaining the monthly call data was re-evaluated. All Wilsonville, and CCSO unit activity within the city limits of Wilsonville throughout the report remains present.





### LE Reports Written in the City of Wilsonville







# Traffic Enforcement in the City of Wilsonville

#### Traffic Stop Dispositions

In February 2020, 308 traffic stops were made within the city limits, resulting in 140 citations issued, 138 warnings given, and 22 offense/incident reports created. Of the 140 citations issued, 195 charges were included (see next slide).



February 2020





## Traffic Enforcement in the City of Wilsonville

Citation Types Issued:

Of the 140 citations issued, 195 charges were included in the following types:



February 2020

#### DUII Arrests:





2019 faded, **2020 solid** 





# Traffic Enforcement in the City of Wilsonville

#### Map of Traffic Crash Reports

| Map # | Case #           | Date   | Address                                   |
|-------|------------------|--------|------------------