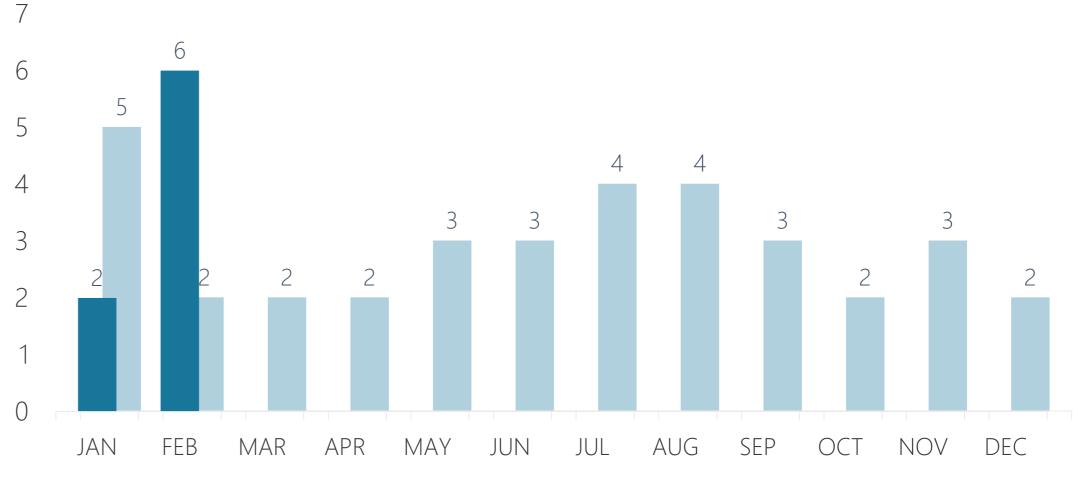

ere reflected after the method of obtaining the monthly call data was re-evaluated. All Wilsonville, and CCSO unit activity within the city limits of Wilsonville throughout the report remains present.





### LE Reports Written in the City of Wilsonville







# Traffic Enforcement in the City of Wilsonville

#### Traffic Stop Dispositions

In February 2020, 308 traffic stops were made within the city limits, resulting in 140 citations issued, 138 warnings given, and 22 offense/incident reports created. Of the 140 citations issued, 195 charges were included (see next slide).



February 2020





## Traffic Enforcement in the City of Wilsonville

Citation Types Issued:

Of the 140 citations issued, 195 charges were included in the following types:



February 2020

#### DUII Arrests:





2019 faded, **2020 solid** 





# Traffic Enforcement in the City of Wilsonville

#### Map of Traffic Crash Reports

| Map # | Case #           | Date   | Address                                   |
|-------|------------------|--------|-------------------------------------------|
| 1     | <u>20-003433</u> | Feb 12 | SW ROSE LN / SW WILSONVILLE RD            |
| 2     | <u>20-003589</u> | Feb 14 | SW 95TH AVE / SW RIDDER RD                |
| 3     | <u>20-003597</u> | Feb 14 | SW CANYON CREEK RD / SW<br>BOECKMAN RD    |
| 4     | <u>20-004105</u> | Feb 20 | 9805 SW BOECKMAN RD                       |
| 5     | <u>20-004542</u> | Feb 25 | 27975 SW PARKWAY AVE                      |
| 6     | <u>20-004712</u> | Feb 27 | SW WILSONVILLE RD / SW BOONES<br>FERRY RD |

Sh the

### February 20