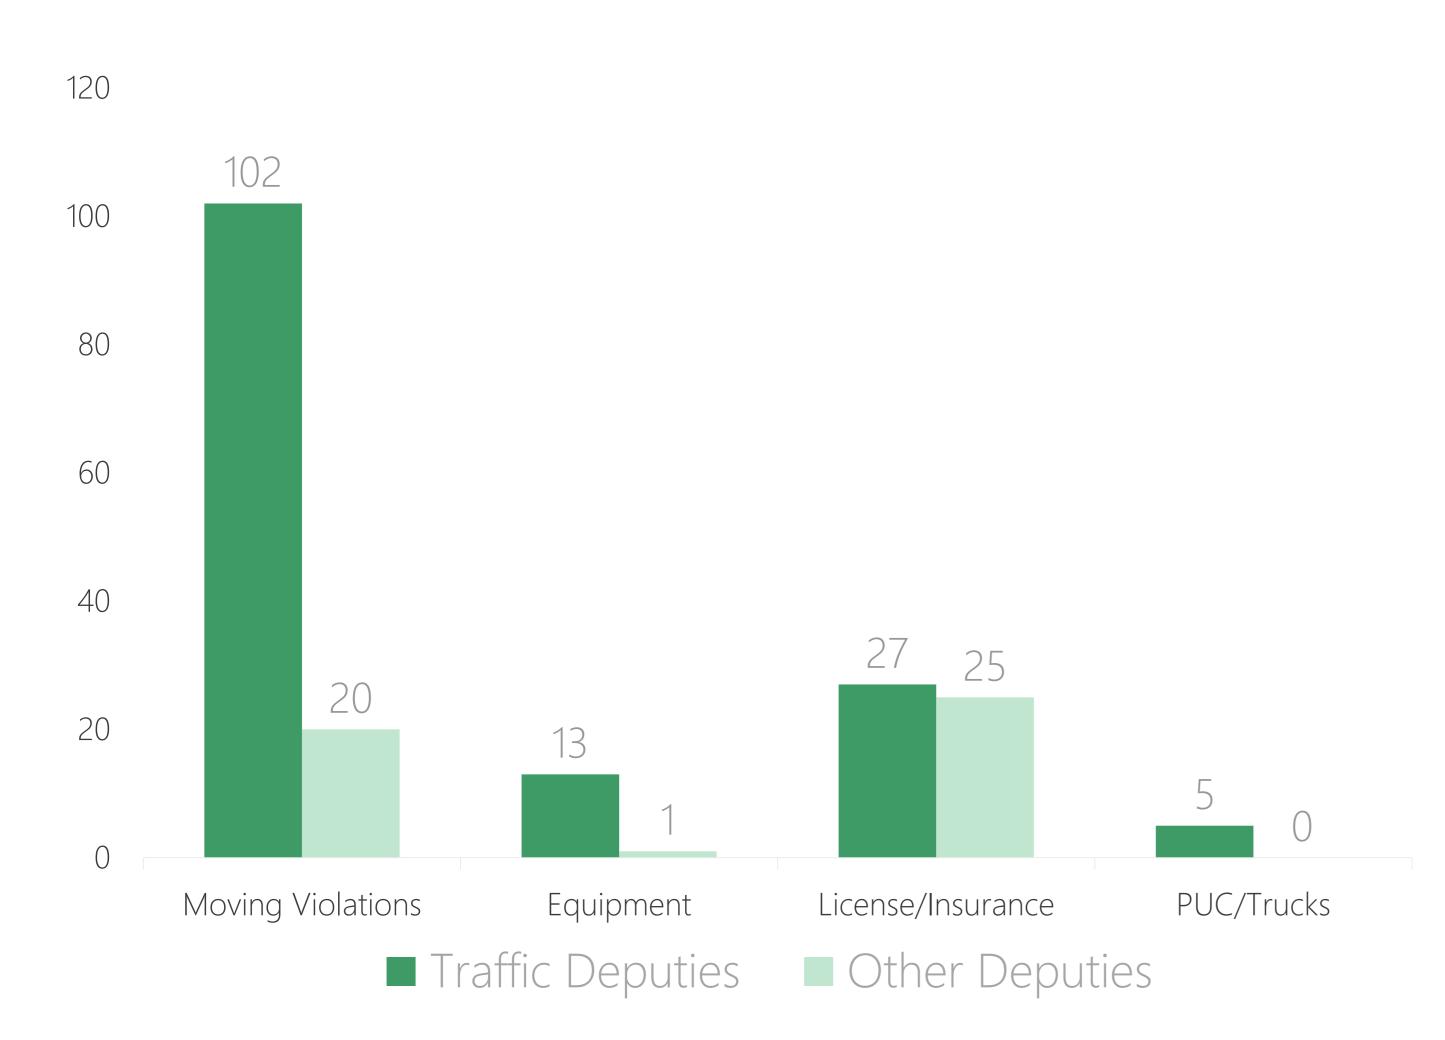

limits of the city. These differences were reflected after the method of obtaining the monthly call data was re-evaluated. All Wilsonville, and CCSO unit activity within the city limits of Wilsonville throughout the report remains present.





### LE Reports Written in the City of Wilsonville







# Traffic Enforcement in the City of Wilsonville

#### Traffic Stop Dispositions

In February 2020, 308 traffic stops were made within the city limits, resulting in 140 citations issued, 138 warnings given, and 22 offense/incident reports created. Of the 140 citations issued, 195 charges were included (see next slide).



February 2020





## Traffic Enforcement in the City of Wilsonville

Citation Types Issued:

Of the 140 citations issued, 195 charges were included in the following types:



February 2020

#### DUII Arrests:





2019 faded, **2020 solid** 





# Traffic Enforcement in the City of Wilsonville

#### Map of Traffic Crash Reports

| Map # | Case #           | Date   | Address                                   |
|-------|------------------|--------|-------------------------------------------|
| 1     | <u>20-003433</u> | Feb 12 | SW ROSE LN / SW WILSONVILLE RD            |
| 2     | <u>20-003589</u> | Feb 14 | SW 95TH AVE / SW RIDDER RD                |
| 3     | <u>20-003597</u> | Feb 14 | SW CANYON CREEK RD / SW<br>BOECKMAN RD    |
| 4     | <u>20-004105</u> | Feb 20 | 9805 SW BOECKMAN RD                       |
| 5     | <u>20-004542</u> | Feb 25 | 27975 SW PARKWAY AVE                      |
| 6     | <u>20-004712</u> | Feb 27 | SW WILSONVILLE RD / SW BOONES