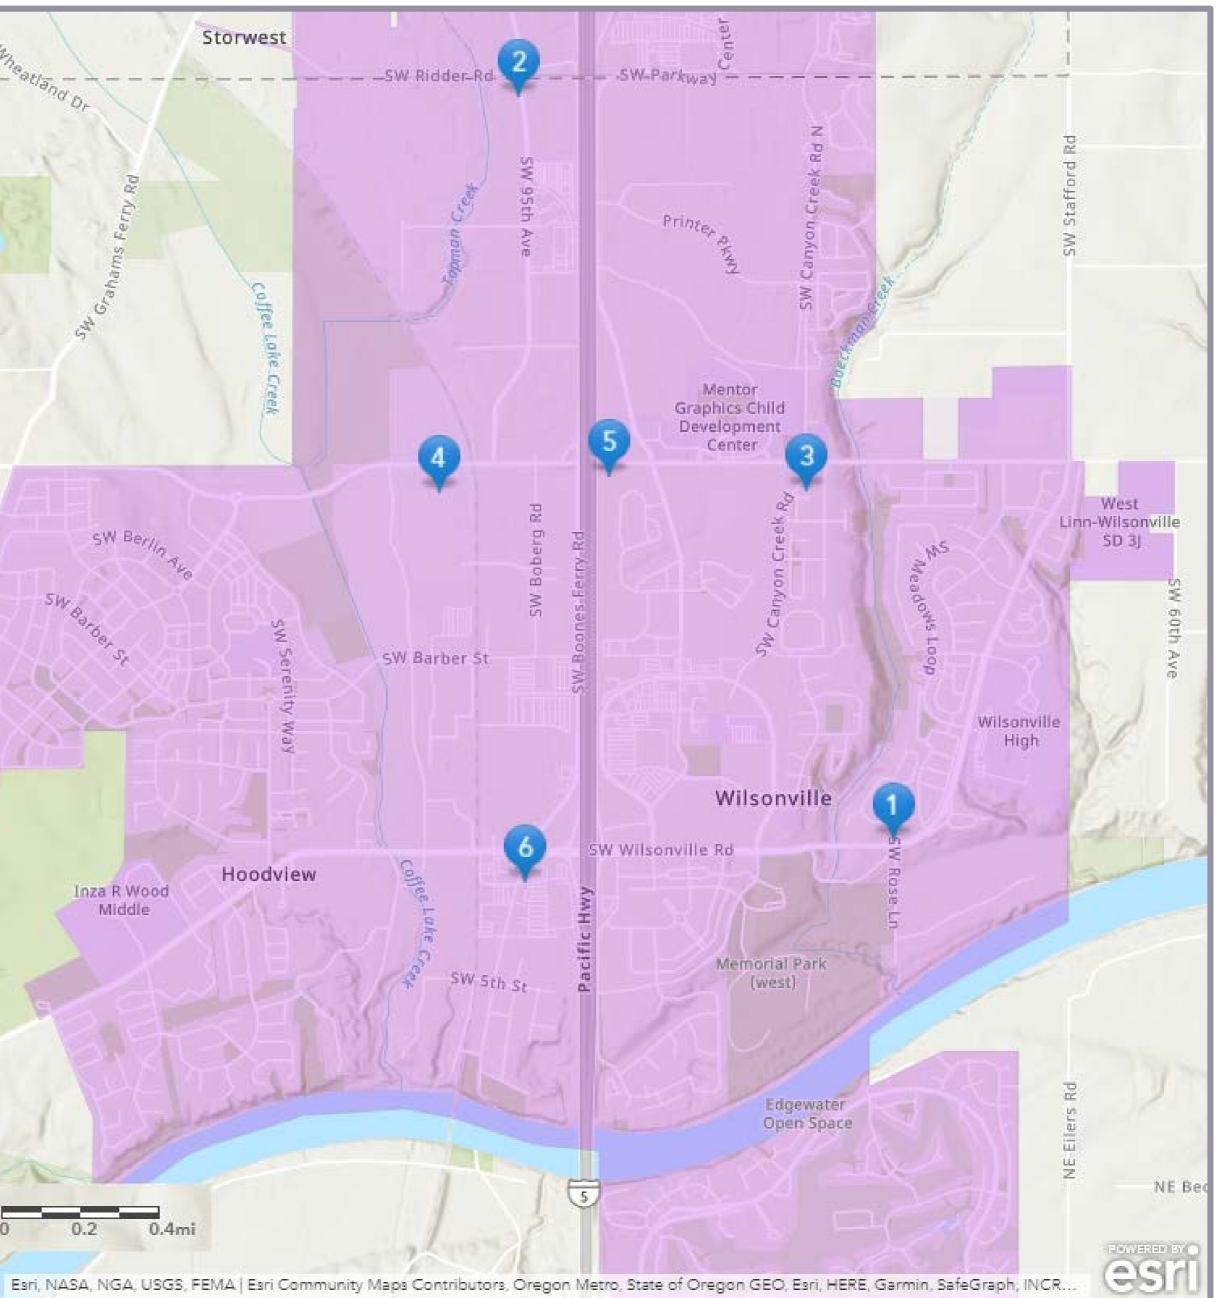

#### Map of Traffic Crash Reports

| Map # | Case #           | Date   | Address                                   |
|-------|------------------|--------|-------------------------------------------|
| 1     | <u>20-003433</u> | Feb 12 | SW ROSE LN / SW WILSONVILLE RD            |
| 2     | <u>20-003589</u> | Feb 14 | SW 95TH AVE / SW RIDDER RD                |
| 3     | <u>20-003597</u> | Feb 14 | SW CANYON CREEK RD / SW<br>BOECKMAN RD    |
| 4     | <u>20-004105</u> | Feb 20 | 9805 SW BOECKMAN RD                       |
| 5     | <u>20-004542</u> | Feb 25 | 27975 SW PARKWAY AVE                      |
| 6     | <u>20-004712</u> | Feb 27 | SW WILSONVILLE RD / SW BOONES<br>FERRY RD |