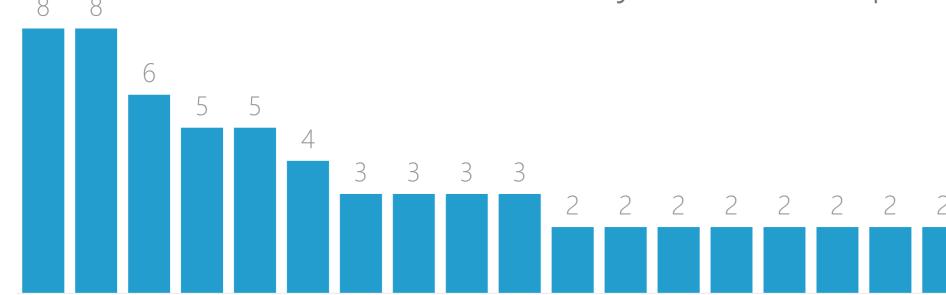

| 735 | 528* |     |     |     |     |     |     |     |     |     |     |                         |

| February | У |
|----------|---|
|----------|---|

\*Traffic stops and other self-initiated activity are significantly lower than previous months due the exclusion of some non-jurisdictional unit activity within the city of Wilsonville—especially along I-5—as well as the exclusion of activity which was initiated by a Wilsonville unit, but actually occurred elsewhere outside the limits of the city. These differences were reflected after the method of obtaining the monthly call data was re-evaluated. All Wilsonville, and CCSO unit activity within the city limits of Wilsonville throughout the report remains present.





### LE Reports Written in the City of Wilsonville







# Traffic Enforcement in the City of Wilsonville

#### Traffic Stop Dispositions

In February 2020, 308 traffic stops were made within the city limits, resulting in 140 citations issued, 138 warnings given, and 22 offense/incident reports created. Of the 140 citations issued, 195 charges were included (see next slide).



February 2020





## Traffic Enforcement in the City of Wilsonville

Citation Types Issued:

Of the 140 citations issued, 195 charges were included in the following types:



February 2020

#### DUII Arrests:





2019 faded, **2020 solid** 





# Traffic Enforcement in the City of Wilsonville

#### Map of Traffic Crash Reports

| Map # | Case #           | Date   | Address                                   |
|-------|------------------|--------|--------------------