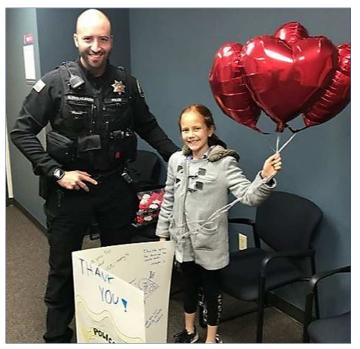

#### VOLUME 3 | ISSUE 2 | PUBLISHED MARCH 10, 2020 | February 2020

**This young lady** shared some love with us on Valentine's Day. She and her father brought in cupcakes, balloons, and a thank you signed by several students from a local school. She's pictured here with Deputy Fooladjoush.