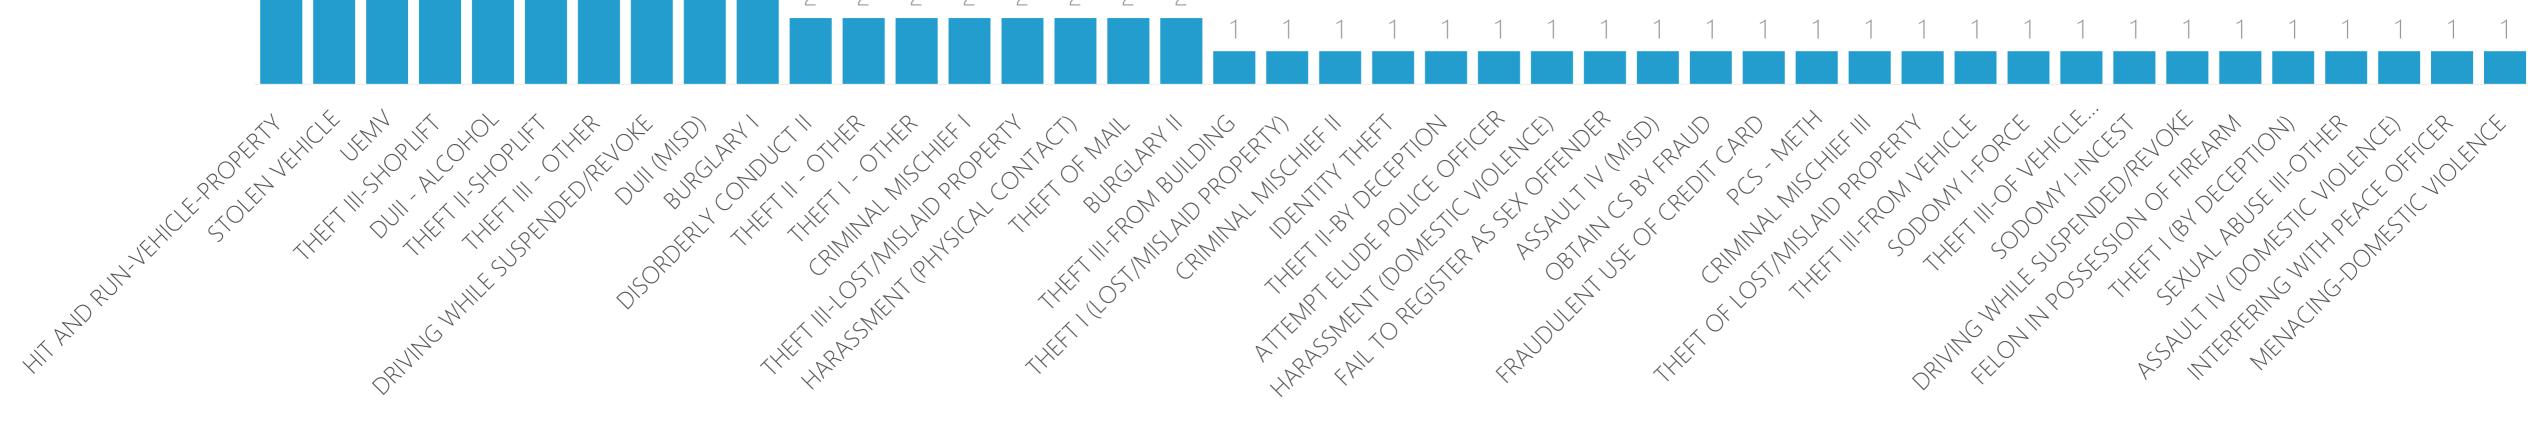

| 735 | 528* |     |     |     |     |     |     |     |     |     |     |                         |

| February | У |
|----------|---|
|----------|---|

\*Traffic stops and other self-initiated activity are significantly lower than previous months due the exclusion of some non-jurisdictional unit activity within the city of Wilsonville—especially along I-5—as well as the exclusion of activity which was initiated by a Wilsonville unit, but actually occurred elsewhere outside the limits of the city. These differences were reflected after the method of obtaining the monthly call data was re-evaluated. All Wilsonville, and CCSO unit activity within the city limits of Wilsonville throughout the report remains present.





### LE Reports Written in the City of Wilsonville







# Traffic Enforcement in the City of Wilsonville

#### Traffic Stop Dispositions

In February 2020, 308 traffic stops were made within the city limits, resulting in 140 citations issued, 138 warnings given, and 22 offense/incident reports created. Of the 140 citations issued, 195 charges were included (see next slide).



February 2020





## Traffic Enforcement in the City of Wilsonville

Citation Types Issued:

Of the 140 citations issued, 195 charges were included in the following types:



February 2020

#### DUII Arrests:





2019 faded, **2020 solid** 





# Traffic Enforcement in the City of Wilsonville

#### Map of Traffic Crash Reports

| Map # | Case #           | Date   | Address                                   |
|-------|------------------|--------|----------------------