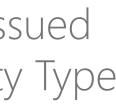

## Traffic Enforcement in the City of Wilsonville

Citation Types Issued:

Of the 140 citations issued, 195 charges were included in the following types:

February 2020