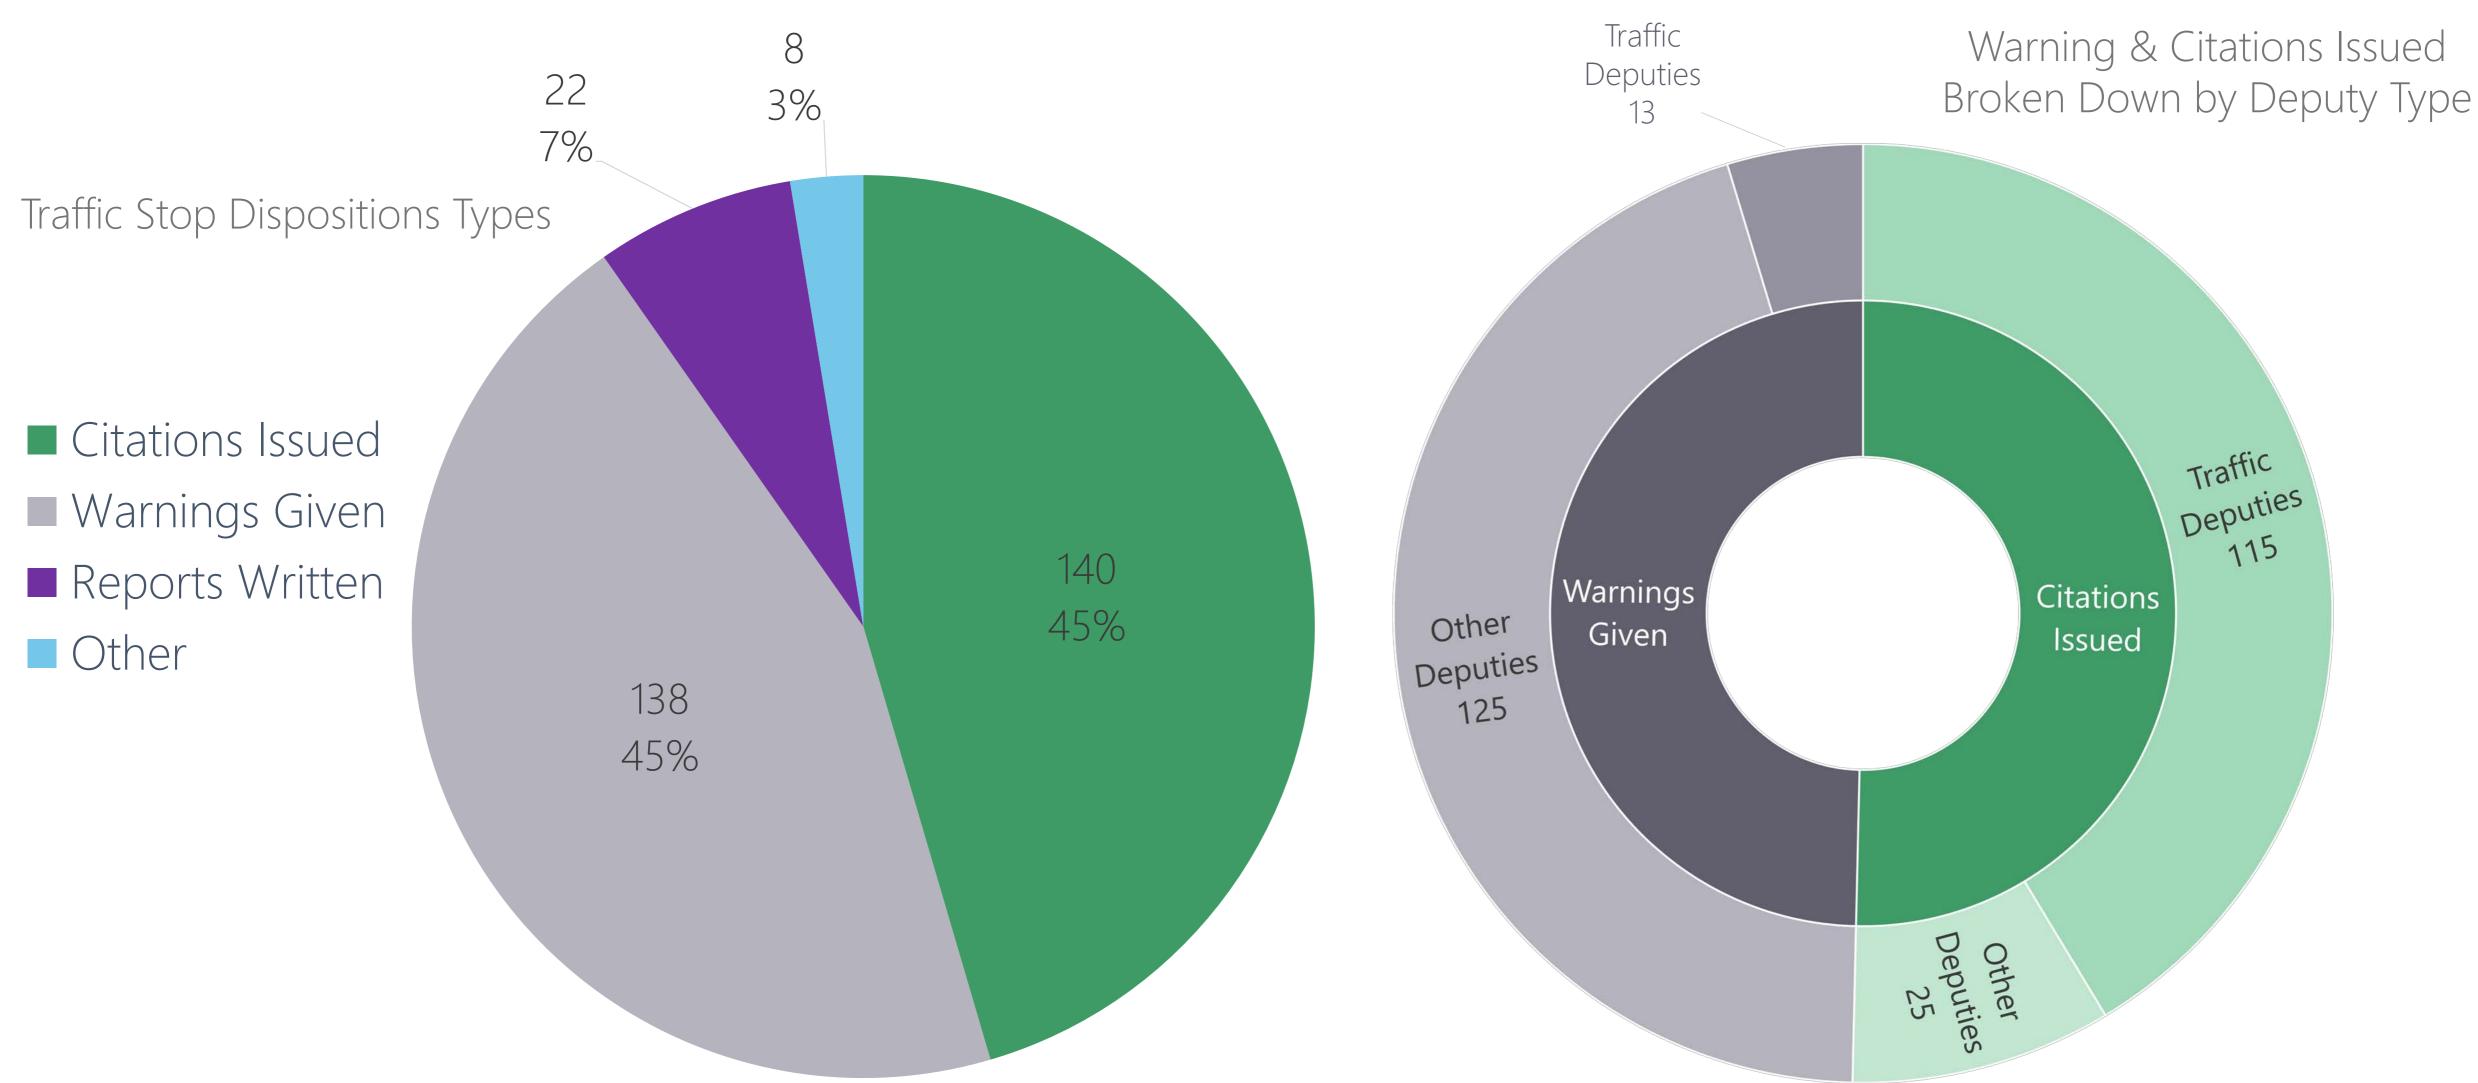

# Traffic Enforcement in the City of Wilsonville

#### Traffic Stop Dispositions

In February 2020, 308 traffic stops were made within the city limits, resulting in 140 citations issued, 138 warnings given, and 22 offense/incident reports created. Of the 140 citations issued, 195 charges were included (see next slide).

February 2020