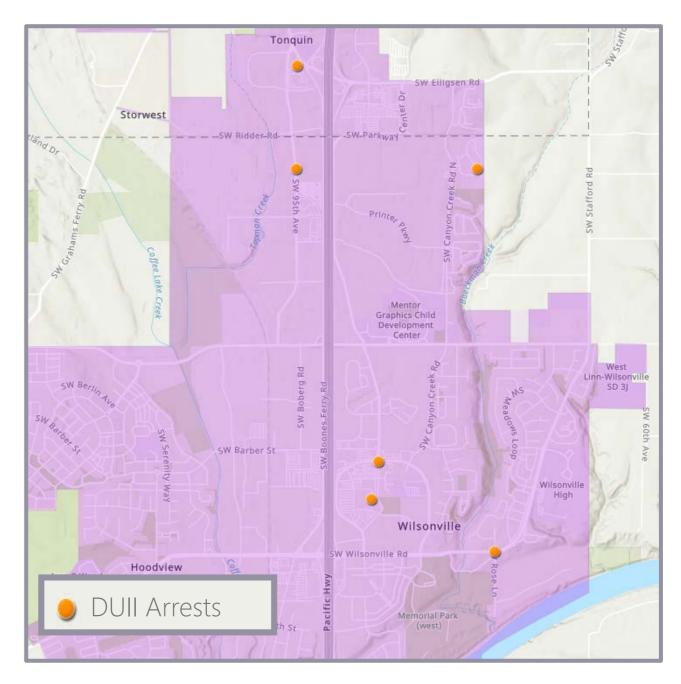

#### Map of Traffic Crash Reports

| Map # | Case #           | Date   | Address                                   |
|-------|------------------|--------|-------------------------------------------|
| 1     | <u>20-003433</u> | Feb 12 | SW ROSE LN / SW WILSONVILLE RD            |
| 2     | <u>20-003589</u> | Feb 14 | SW 95TH AVE / SW RIDDER RD                |
| 3     | <u>20-003597</u> | Feb 14 | SW CANYON CREEK RD / SW<br>BOECKMAN RD    |
| 4     | <u>20-004105</u> | Feb 20 | 9805 SW BOECKMAN RD                       |
| 5     | <u>20-004542</u> | Feb 25 | 27975 SW PARKWAY AVE                      |
| 6     | <u>20-004712</u> | Feb 27 | SW WILSONVILLE RD / SW BOONES<br>FERRY RD |