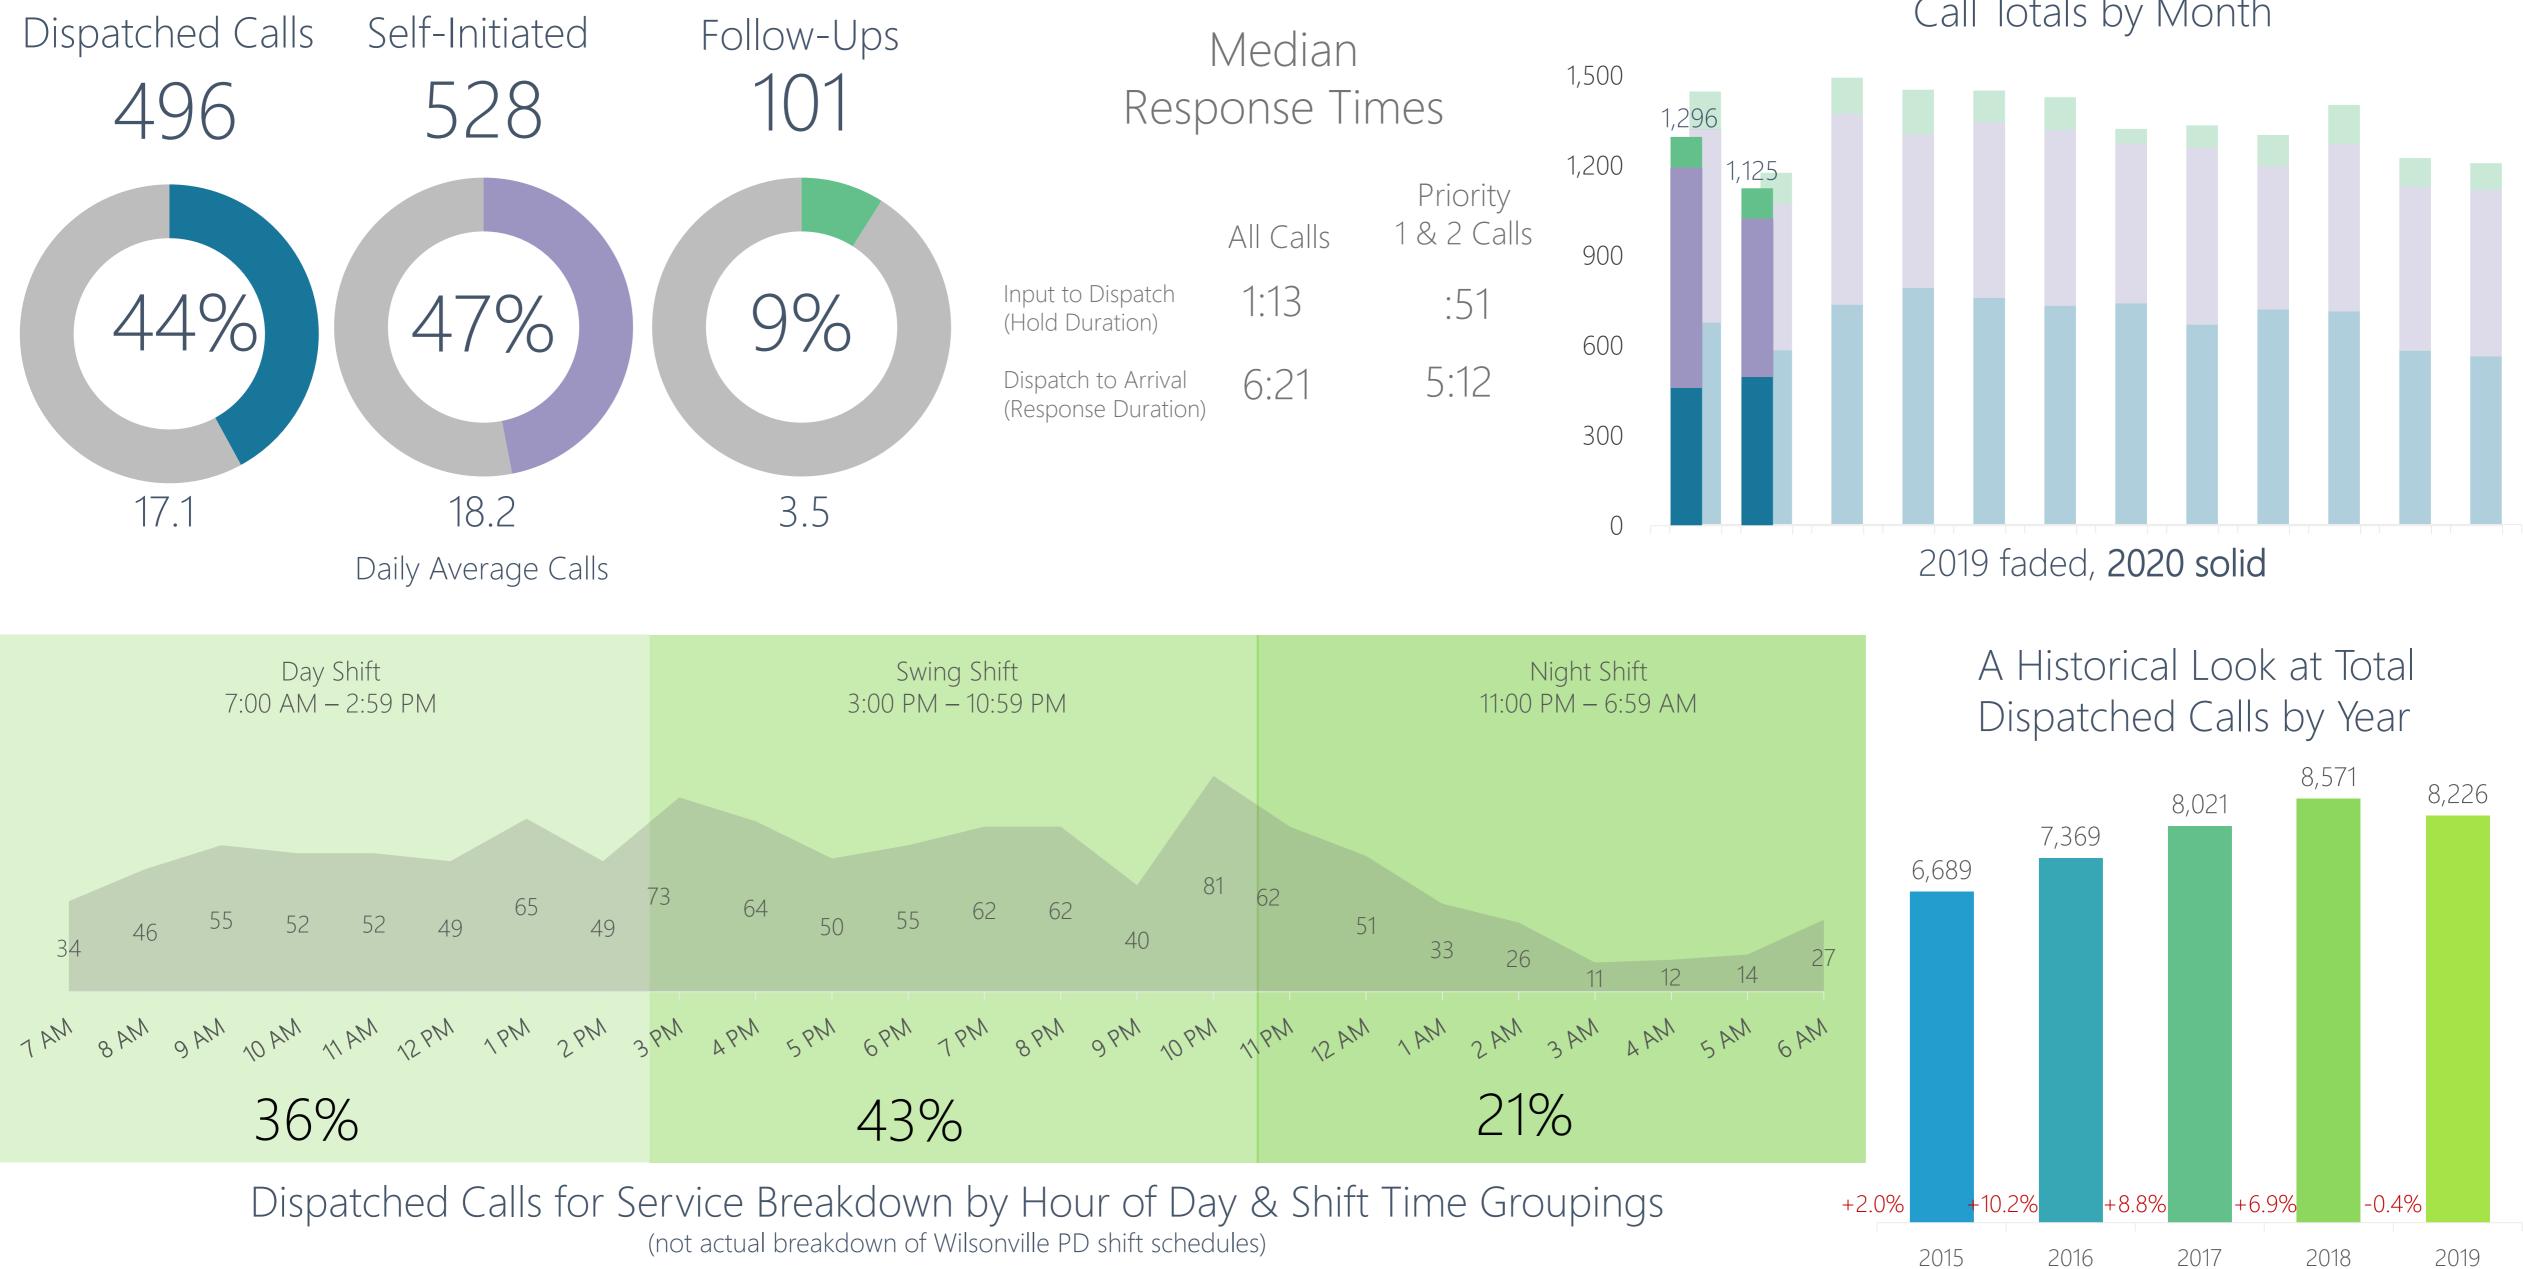

# LE Calls for Service in the City of Wilsonville – Totals & Median Response Times

Call Totals by Month