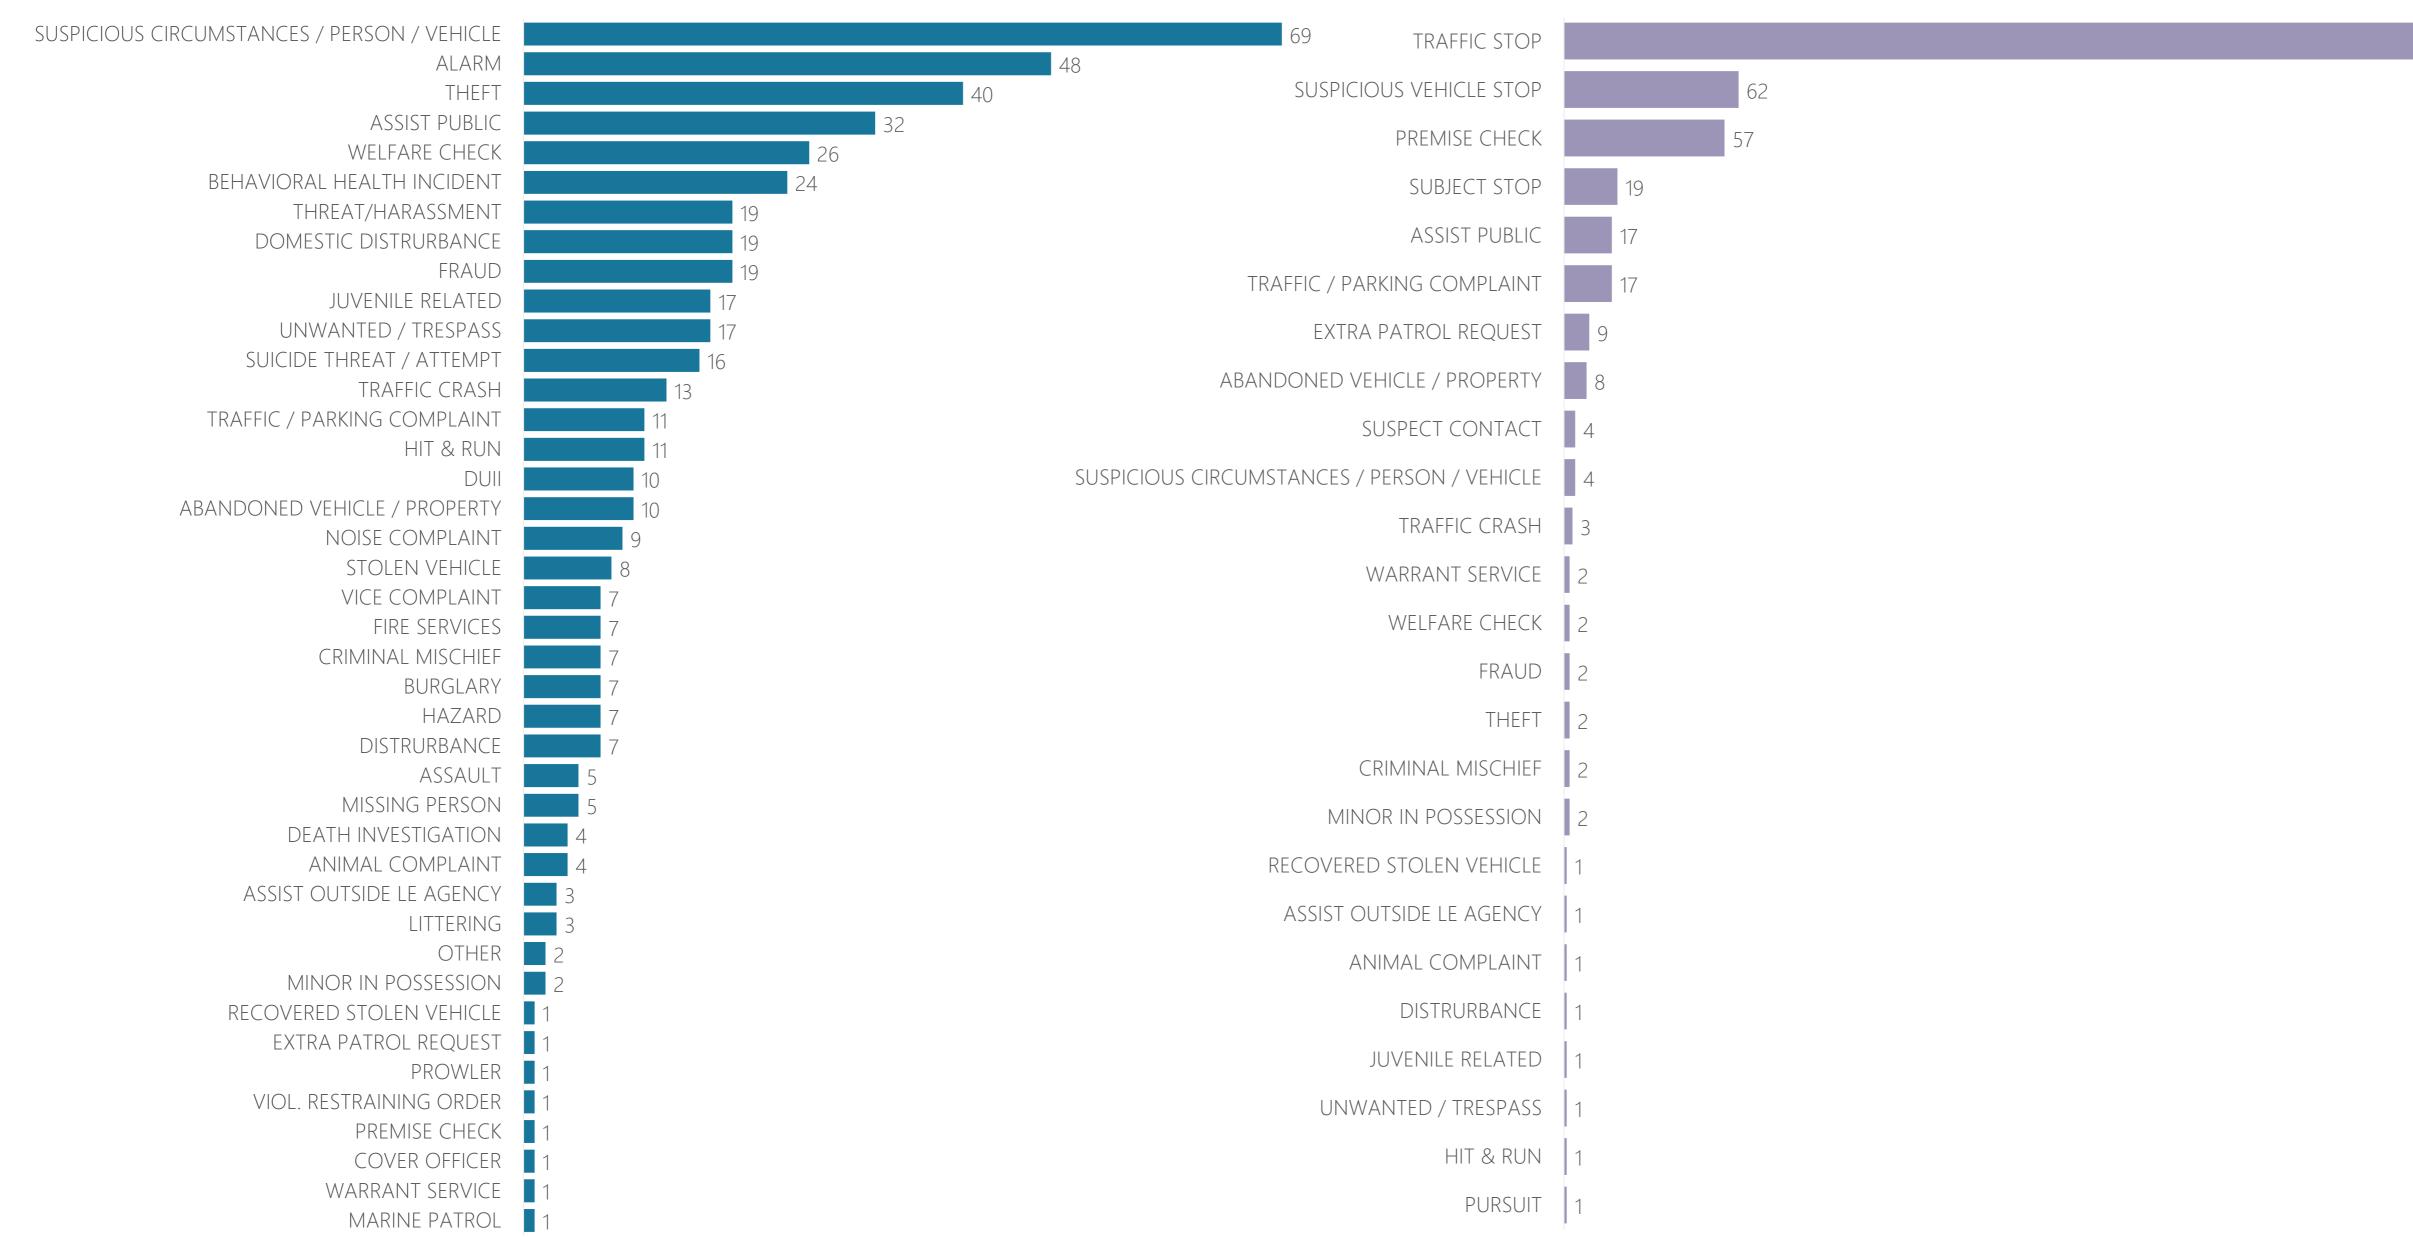

# LE Calls for Service in the City of Wilsonville – Call Type Breakdown Charts

#### Dispatched Call Types

#### Self-Initiated Call Types

308