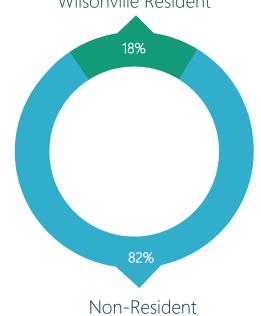

#### Offense Reports Written Breakdown by Top Charge

In July 2021, 115 traffic stops were made within the city limits, resulting in 29 citations issued, 76 warnings given, and 7 offense/incident reports created. Of the 29 citations issued, 44 violations were included (see next slide).

## Citation Types Issued:

Of the **29** citations issued, **44** violations were included in the following types:

Driver's Residency of Traffic Stop Subject (according to DL):

Wilsonville Resident

| Мар # | Case      | Date   | Address                               |
|-------|-----------|--------|---------------------------------------|
| 1     | 21-013841 | Jul 1  | SW WILSONVILLE ROAD / SW MEADOWS LOOP |
| 2     | 21-015441 | Jul 22 | SW KINSMAN RD / SW WILSONVILLE RD     |
| 3     | 21-015581 | Jul 23 | SB I-5 / SW ELLIGSEN RD               |
| 4     | 21-015900 | Jul 27 | SW WILSONVILLE RD / 15 FWY NB         |