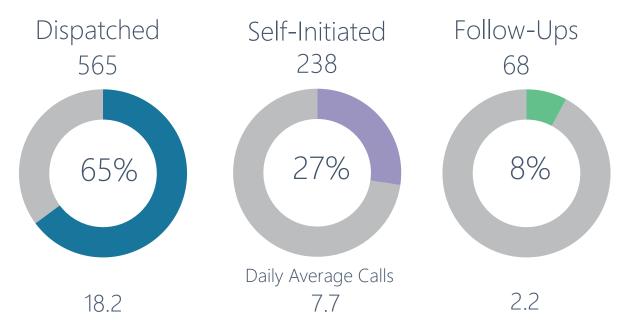

# Dispatched Call Types

| Dispatched Call Type                        | Ju   | ly   | %          |  |
|---------------------------------------------|------|------|------------|--|
| Dispatched Call Type                        | 2020 | 2021 | Difference |  |
| BURGLARY                                    | 3    | 10   | 233%       |  |
| MISSING PERSON                              | 1    | 3    | 200%       |  |
| FIRE SERVICES                               | 5    | 10   | 100%       |  |
| PROWLER                                     | 1    | 2    | 100%       |  |
| DUII                                        | 4    | 7    | 75%        |  |
| TRAFFIC / PARKING COMPLAINT                 | 26   | 41   | 58%        |  |
| SUICIDE THREAT / ATTEMPT                    | 11   | 17   | 55%        |  |
| DEATH INVESTIGATION                         | 2    | 3    | 50%        |  |
| THREAT/HARASSMENT                           | 23   | 24   | 4%         |  |
| BEHAVIORAL HEALTH INCIDENT                  | 25   | 26   | 4%         |  |
| ALARM                                       | 53   | 54   | 2%         |  |
| CRIMINAL MISCHIEF                           | 13   | 13   | No change  |  |
| DOMESTIC DISTURBANCE                        | 23   | 23   | No change  |  |
| HAZARD                                      | 5    | 5    | No change  |  |
| HIT & RUN                                   | 15   | 15   | No change  |  |
| MINOR IN POSSESSION                         | 1    | 1    | No change  |  |
| RECOVERED STOLEN VEHICLE                    | 2    | 2    | No change  |  |
| SUSPECT CONTACT                             | 1    | 1    | No change  |  |
| WARRANT SERVICE                             | 1    | 1    | No change  |  |
| NOISE COMPLAINT                             | 16   | 15   | -6%        |  |
| TRAFFIC CRASH                               | 15   | 14   | -7%        |  |
| ANIMAL COMPLAINT                            | 26   | 24   | -8%        |  |
| UNWANTED / TRESPASS                         | 27   | 22   | -19%       |  |
| SEX CRIMES                                  | 4    | 3    | -25%       |  |
| VICE COMPLAINT                              | 4    | 3    | -25%       |  |
| SUSPICIOUS CIRCUMSTANCES / PERSON / VEHICLE | 107  | 78   | -27%       |  |
| ASSIST PUBLIC                               | 62   | 38   | -39%       |  |
| THEFT                                       | 64   | 38   | -41%       |  |
| ABANDONED VEHICLE / PROPERTY                | 14   | 8    | -43%       |  |
| JUVENILE RELATED                            | 22   | 12   | -45%       |  |
| COVER OFFICER                               | 4    | 2    | -50%       |  |
| WELFARE CHECK                               | 58   | 28   | -52%       |  |
| LITTERING                                   | 3    | 1    | -67%       |  |
| VIOL. RESTRAINING ORDER                     | 6    | 2    | -67%       |  |
| FRAUD                                       | 31   | 10   | -68%       |  |
| DISTURBANCE                                 | 13   | 4    | -69%       |  |
| STOLEN VEHICLE                              | 11   | 2    | -82%       |  |
| ASSAULT                                     | 4    | 0    | -100%      |  |
| OTHER                                       | 4    | 0    | -100%      |  |
| OVERDOSE                                    | 1    | 0    | -100%      |  |
| ROBBERY                                     | 1    | 0    | -100%      |  |
| TRAFFIC STOP                                | 1    | 0    | -100%      |  |
| MARINE PATROL                               | 0    | 1    | NC         |  |
| MARINE RESCUE                               | 0    | 1    | NC         |  |
| MENACING                                    | 0    | 1    | NC         |  |
| Grand Total                                 | 713  | 565  | -21%       |  |

## Self-Initiated Call Types

| Self-Initiated Call Type                    | Ju   | ly   | %          |  |
|---------------------------------------------|------|------|------------|--|
| Jen miliated ean Type                       | 2020 | 2021 | Difference |  |
| OTHER                                       | 1    | 5    | 400%       |  |
| ASSIST PUBLIC                               | 16   | 26   | 63%        |  |
| ABANDONED VEHICLE / PROPERTY                | 4    | 6    | 50%        |  |
| FRAUD                                       | 2    | 3    | 50%        |  |
| NOISE COMPLAINT                             | 1    | 1    | No change  |  |
| TRAFFIC CRASH                               | 2    | 2    | No change  |  |
| WARRANT SERVICE                             | 1    | 1    | No change  |  |
| TRAFFIC STOP                                | 187  | 115  | -39%       |  |
| TRAFFIC / PARKING COMPLAINT                 | 10   | 5    | -50%       |  |
| SUBJECT STOP                                | 28   | 13   | -54%       |  |
| SUSPICIOUS VEHICLE STOP                     | 103  | 39   | -62%       |  |
| HAZARD                                      | 3    | 1    | -67%       |  |
| SUSPECT CONTACT                             | 4    | 1    | -75%       |  |
| SUSPICIOUS CIRCUMSTANCES / PERSON / VEHICLE | 19   | 3    | -84%       |  |
| PREMISE CHECK                               | 98   | 8    | -92%       |  |
| ANIMAL COMPLAINT                            | 4    | 0    | -100%      |  |
| CRIMINAL MISCHIEF                           | 1    | 0    | -100%      |  |
| EXTRA PATROL REQUEST                        | 3    | 0    | -100%      |  |
| K9 REQUEST                                  | 1    | 0    | -100%      |  |
| RECOVERED STOLEN VEHICLE                    | 1    | 0    | -100%      |  |
| THEFT                                       | 2    | 0    | -100%      |  |
| WELFARE CHECK                               | 1    | 0    | -100%      |  |
| ALARM                                       | 0    | 2    | NC         |  |
| DOMESTIC DISTURBANCE                        | 0    | 1    | NC         |  |
| HIT & RUN                                   | 0    | 1    | NC         |  |
| PURSUIT                                     | 0    | 2    | NC         |  |
| THREAT/HARASSMENT                           | 0    | 2    | NC         |  |
| VICE COMPLAINT                              | 0    | 1    | NC         |  |
| Grand Total                                 | 492  | 238  | -52%       |  |

#### Offense Reports Written Breakdown by Top Charge

In July 2021, 115 traffic stops were made within the city limits, resulting in 29 citations issued, 76 warnings given, and 7 offense/incident reports created. Of the 29 citations issued, 44 violations were included (see next slide).