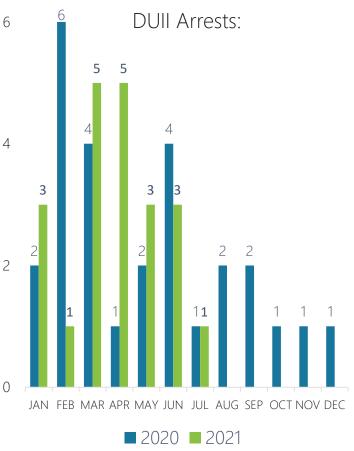

# Dispatched Call Types

| Dispatched Call Type                        | Ju   | ly   | %          |  |
|---------------------------------------------|------|------|------------|--|
| Dispatched Call Type                        | 2020 | 2021 | Difference |  |
| BURGLARY                                    | 3    | 10   | 233%       |  |
| MISSING PERSON                              | 1    | 3    | 200%       |  |
| FIRE SERVICES                               | 5    | 10   | 100%       |  |
| PROWLER                                     | 1    | 2    | 100%       |  |
| DUII                                        | 4    | 7    | 75%        |  |
| TRAFFIC / PARKING COMPLAINT                 | 26   | 41   | 58%        |  |
| SUICIDE THREAT / ATTEMPT                    | 11   | 17   | 55%        |  |
| DEATH INVESTIGATION                         | 2    | 3    | 50%        |  |
| THREAT/HARASSMENT                           | 23   | 24   | 4%         |  |
| BEHAVIORAL HEALTH INCIDENT                  | 25   | 26   | 4%         |  |
| ALARM                                       | 53   | 54   | 2%         |  |
| CRIMINAL MISCHIEF                           | 13   | 13   | No change  |  |
| DOMESTIC DISTURBANCE                        | 23   | 23   | No change  |  |
| HAZARD                                      | 5    | 5    | No change  |  |
| HIT & RUN                                   | 15   | 15   | No change  |  |
| MINOR IN POSSESSION                         | 1    | 1    | No change  |  |
| RECOVERED STOLEN VEHICLE                    | 2    | 2    | No change  |  |
| SUSPECT CONTACT                             | 1    | 1    | No change  |  |
| WARRANT SERVICE                             | 1    | 1    | No change  |  |
| NOISE COMPLAINT                             | 16   | 15   | -6%        |  |
| TRAFFIC CRASH                               | 15   | 14   | -7%        |  |
| ANIMAL COMPLAINT                            | 26   | 24   | -8%        |  |
| UNWANTED / TRESPASS                         | 27   | 22   | -19%       |  |
| SEX CRIMES                                  | 4    | 3    | -25%       |  |
| VICE COMPLAINT                              | 4    | 3    | -25%       |  |
| SUSPICIOUS CIRCUMSTANCES / PERSON / VEHICLE | 107  | 78   | -27%       |  |
| ASSIST PUBLIC                               | 62   | 38   | -39%       |  |
| THEFT                                       | 64   | 38   | -41%       |  |
| ABANDONED VEHICLE / PROPERTY                | 14   | 8    | -43%       |  |
| JUVENILE RELATED                            | 22   | 12   | -45%       |  |
| COVER OFFICER                               | 4    | 2    | -50%       |  |
| WELFARE CHECK                               | 58   | 28   | -52%       |  |
| LITTERING                                   | 3    | 1    | -67%       |  |
| VIOL. RESTRAINING ORDER                     | 6    | 2    | -67%       |  |
| FRAUD                                       | 31   | 10   | -68%       |  |
| DISTURBANCE                                 | 13   | 4    | -69%       |  |
| STOLEN VEHICLE                              | 11   | 2    | -82%       |  |
| ASSAULT                                     | 4    | 0    | -100%      |  |
| OTHER                                       | 4    | 0    | -100%      |  |
| OVERDOSE                                    | 1    | 0    | -100%      |  |
| ROBBERY                                     | 1    | 0    | -100%      |  |
| TRAFFIC STOP                                | 1    | 0    | -100%      |  |
| MARINE PATROL                               | 0    | 1    | NC         |  |
| MARINE RESCUE                               | 0    | 1    | NC         |  |
| MENACING                                    | 0    | 1    | NC         |  |
| Grand Total                                 | 713  | 565  | -21%       |  |