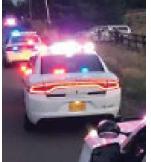

At 5:01 a.m. on July 13, Wilsonville Police received a Hit and Run call from the area of SW Stafford Hill Rd and SW Newland, which turned into a Burglary in Progress. Wade Erik Barry, 41, of Tacoma, Washington, was taken into custody nearby, a short time later.

An area-homeowner placed the call and followed the suspect by vehicle until the suspect crashed the truck he was driving. Throughout, the homeowner provided Clackamas 911 with updates on their location. After the crash, the homeowner gave chase by foot until Barry fell into a residential swimming pool, where he was contained until police arrived.

Barry was booked into the Clackamas County Sheriff's Office on several counts, including: *Theft, Unauthorized Use of a Vehicle, Harassment, Felon in Possession of Firearm, Failure to Perform Duties of Driver, Criminal Mischief, Burglary,* and *Criminal Trespass.* He was in possession of stolen property that included firearms, bicycles, garage remotes, credit cards, and key fobs. He made bail on July 14 and released after arraignment. His case now lies with the Clackamas County District Attorney's Office.