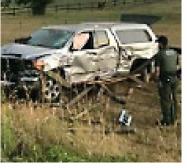

At 5:01 a.m. on July 13, Wilsonville Police received a Hit and Run call from the area of SW Stafford Hill Rd and SW Newland, which turned into a Burglary in Progress. Wade Erik Barry, 41, of Tacoma, Washington, was taken into custody nearby, a short time later.

An area-homeowner placed the call and followed the suspect by vehicle until the suspect crashed the truck he was driving. Throughout, the homeowner provided Clackamas 911 with updates on their location. After the crash, the homeowner gave chase by foot until Barry fell into a residential swimming pool, where he was contained until police arrived.

Barry was booked into the Clackamas County Sheriff's Office on several counts, including: *Theft, Unauthorized Use of a Vehicle, Harassment, Felon in Possession of Firearm, Failure to Perform Duties of Driver, Criminal Mischief, Burglary,* and *Criminal Trespass.* He was in possession of stolen property that included firearms, bicycles, garage remotes, credit cards, and key fobs. He made bail on July 14 and released after arraignment. His case now lies with the Clackamas County District Attorney's Office.