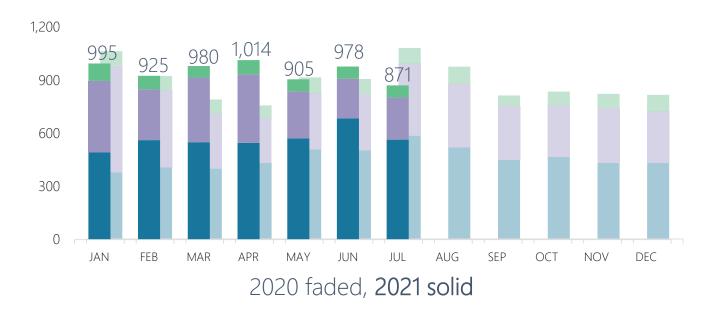

# Dispatched Call Types

| Dispatched Call Type                        | Ju   | ly   | %          |  |
|---------------------------------------------|------|------|------------|--|
| Dispatched Call Type                        | 2020 | 2021 | Difference |  |
| BURGLARY                                    | 3    | 10   | 233%       |  |
| MISSING PERSON                              | 1    | 3    | 200%       |  |
| FIRE SERVICES                               | 5    | 10   | 100%       |  |
| PROWLER                                     | 1    | 2    | 100%       |  |
| DUII                                        | 4    | 7    | 75%        |  |
| TRAFFIC / PARKING COMPLAINT                 | 26   | 41   | 58%        |  |
| SUICIDE THREAT / ATTEMPT                    | 11   | 17   | 55%        |  |
| DEATH INVESTIGATION                         | 2    | 3    | 50%        |  |
| THREAT/HARASSMENT                           | 23   | 24   | 4%         |  |
| BEHAVIORAL HEALTH INCIDENT                  | 25   | 26   | 4%         |  |
| ALARM                                       | 53   | 54   | 2%         |  |
| CRIMINAL MISCHIEF                           | 13   | 13   | No change  |  |
| DOMESTIC DISTURBANCE                        | 23   | 23   | No change  |  |
| HAZARD                                      | 5    | 5    | No change  |  |
| HIT & RUN                                   | 15   | 15   | No change  |  |
| MINOR IN POSSESSION                         | 1    | 1    | No change  |  |
| RECOVERED STOLEN VEHICLE                    | 2    | 2    | No change  |  |
| SUSPECT CONTACT                             | 1    | 1    | No change  |  |
| WARRANT SERVICE                             | 1    | 1    | No change  |  |
| NOISE COMPLAINT                             | 16   | 15   | -6%        |  |
| TRAFFIC CRASH                               | 15   | 14   | -7%        |  |
| ANIMAL COMPLAINT                            | 26   | 24   | -8%        |  |
| UNWANTED / TRESPASS                         | 27   | 22   | -19%       |  |
| SEX CRIMES                                  | 4    | 3    | -25%       |  |
| VICE COMPLAINT                              | 4    | 3    | -25%       |  |
| SUSPICIOUS CIRCUMSTANCES / PERSON / VEHICLE | 107  | 78   | -27%       |  |
| ASSIST PUBLIC                               | 62   | 38   | -39%       |  |
| THEFT                                       | 64   | 38   | -41%       |  |
| ABANDONED VEHICLE / PROPERTY                | 14   | 8    | -43%       |  |
| JUVENILE RELATED                            | 22   | 12   | -45%       |  |
| COVER OFFICER                               | 4    | 2    | -50%       |  |
| WELFARE CHECK                               | 58   | 28   | -52%       |  |
| LITTERING                                   | 3    | 1    | -67%       |  |
| VIOL. RESTRAINING ORDER                     | 6    | 2    | -67%       |  |
| FRAUD                                       | 31   | 10   | -68%       |  |
| DISTURBANCE                                 | 13   | 4    | -69%       |  |
| STOLEN VEHICLE                              | 11   | 2    | -82%       |  |
| ASSAULT                                     | 4    | 0    | -100%      |  |
| OTHER                                       | 4    | 0    | -100%      |  |
| OVERDOSE                                    | 1    | 0    | -100%      |  |
| ROBBERY                                     | 1    | 0    | -100%      |  |
| TRAFFIC STOP                                | 1    | 0    | -100%      |  |
| MARINE PATROL                               | 0    | 1    | NC         |  |
| MARINE RESCUE                               | 0    | 1    | NC         |  |
| MENACING                                    | 0    | 1    | NC         |  |
| Grand Total                                 | 713  | 565  | -21%       |  |