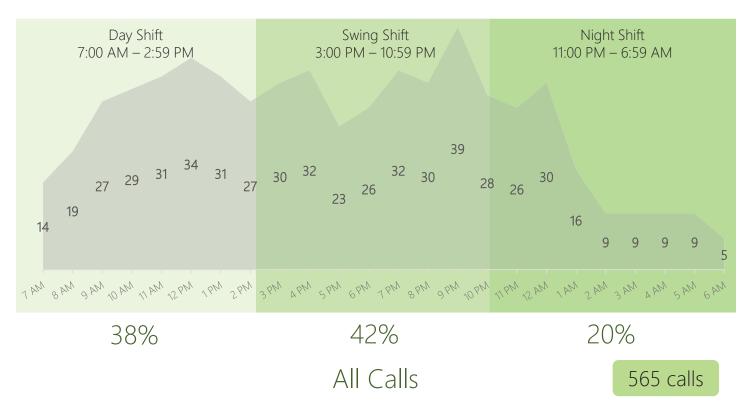

Dispatched Calls for Service Breakdown by Hour of Day & Shift Time Groupings (not actual breakdown of Wilsonville PD shift schedules)