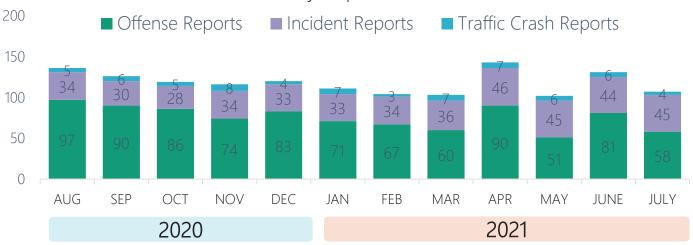

# WILSONVILLE MONTHLY ACTIVITY REPORT July 2021

CITY OF WILSONVILLE POLICE DEPARTMENT 30000 SW Town Center Loop Wilsonville, OR 97070

In Partnership with

| Median Hold & Response Times for Dispatched Calls |           |                      |  |  |  |  |  |  |
|---------------------------------------------------|-----------|----------------------|--|--|--|--|--|--|
| Duration Type                                     | All Calls | Priority 1 & 2 Calls |  |  |  |  |  |  |
| Hold Duration<br>(Input to Dispatch)              | 3:26      | 1:55                 |  |  |  |  |  |  |
| Response Duration<br>(Dispatch to Arrival)        | 5:50      | 5:03                 |  |  |  |  |  |  |

Dispatched Calls for Service Breakdown by Hour of Day & Shift Time Groupings (not actual breakdown of Wilsonville PD shift schedules)