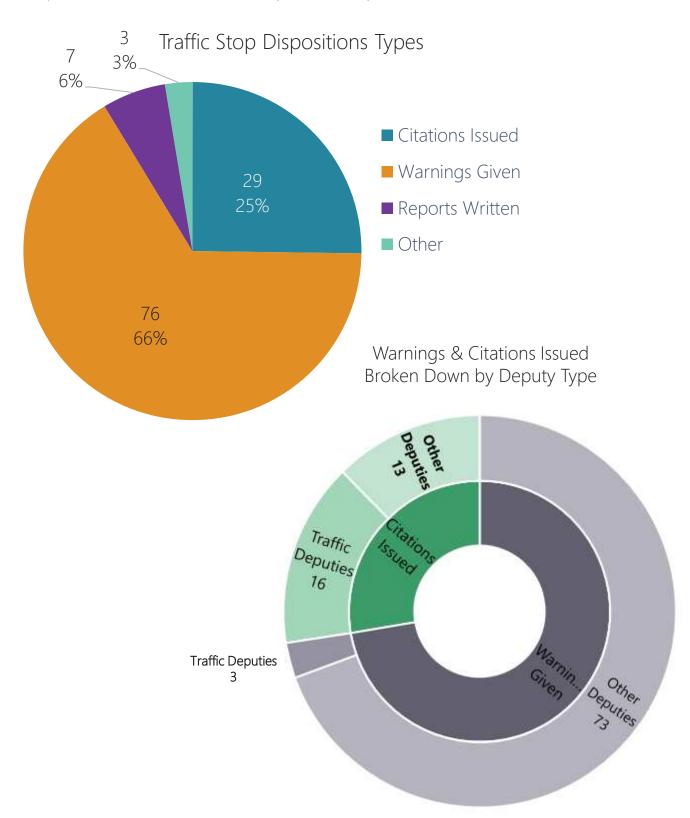

#### Offense Reports Written Breakdown by Top Charge

In July 2021, 115 traffic stops were made within the city limits, resulting in 29 citations issued, 76 warnings given, and 7 offense/incident reports created. Of the 29 citations issued, 44 violations were included (see next slide).

## Citation Types Issued:

Of the **29** citations issued, **44** violations were included in the following types:

Driver's Residency of Traffic Stop Subject (according to DL):

Wilsonville Resident

| Мар # | Case      | Date   | Address                               |
|-------|-----------|--------|---------------------------------------|
| 1     | 21-013841 | Jul 1  | SW WILSONVILLE ROAD / SW MEADOWS LOOP |
| 2     | 21-015441 | Jul 22 | SW KINSMAN RD / SW WILSONVILLE RD     |
| 3     | 21-015581 | Jul 23 | SB I-5 / SW ELLIGSEN RD               |
| 4     | 21-015900 | Jul 27 | SW WILSONVILLE RD / 15 FWY NB         |