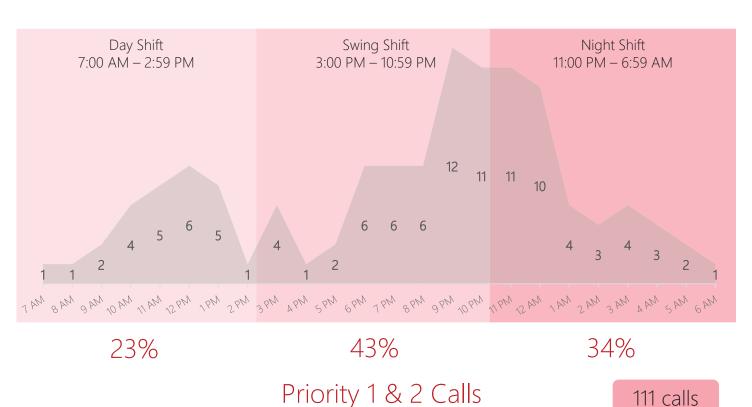

Dispatched Calls for Service Breakdown by Hour of Day & Shift Time Groupings (not actual breakdown of Wilsonville PD shift schedules)