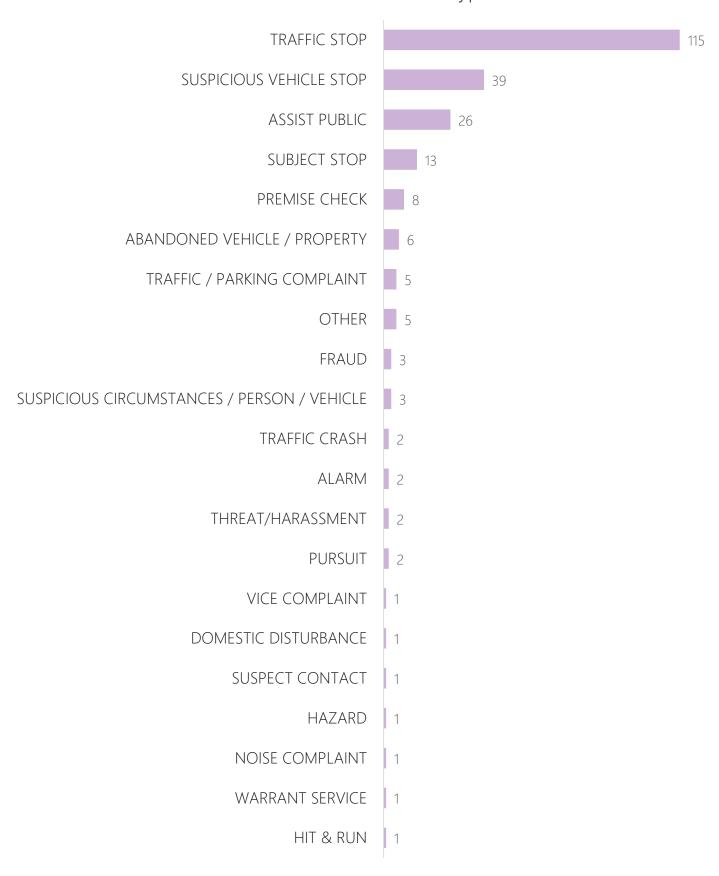

## Self-Initiated Call Types

| Dispatched Call Types                             |     | 2020     |            |     |     |     | 2021                                   |     |          |                |       |      | Rolling<br>Monthly |  |
|---------------------------------------------------|-----|----------|------------|-----|-----|-----|----------------------------------------|-----|----------|----------------|-------|------|--------------------|--|
|                                                   |     | Sep      | Oct        | Nov | Dec | Jan | Feb                                    | Mar | Apr      | May            | Jun   | Jul  | Average            |  |
| ABANDONED VEHICLE / PROPERTY                      | 20  | 16       | 10         | 10  | 6   | 7   | 7                                      | 10  | 18       | 16             | 12    | 8    | 11.7               |  |
| ALARM (2nd)                                       | 49  | 48       | 55         | 60  | 38  | 48  | 69                                     | 49  | 49       | 63             | 83    | 54   | 55.4               |  |
| ANIMAL COMPLAINT                                  | 26  | 11       | 18         | 10  | 18  | 13  | 17                                     | 21  | 17       | 9              | 35    | 24   | 18.3               |  |
| ARSON                                             | 0   | 1        | 0          | 0   | 0   | 0   | 0                                      | 0   | 0        | 0              | 0     | 0    | 0.1                |  |
| ASSAULT                                           | 7   | 1        | 4          | 2   | 2   | 4   | 7                                      | 3   | 2        | 3              | 13    | 0    | 4.0                |  |
| ASSIST PUBLIC (4th)                               | 35  | 39       | 44         | 30  | 28  | 31  | 34                                     | 24  | 31       | 41             | 44    | 38   | 34.9               |  |
| BEHAVIORAL HEALTH INCIDENT                        | 11  | 24       | 20         | 27  | 26  | 16  | 35                                     | 37  | 12       | 16             | 23    | 26   | 22.8               |  |
| BURGLARY                                          | 10  | 3        | 10         | 3   | 8   | 3   | 1                                      | 3   | 0        | 7              | 6     | 10   | 5.3                |  |
| COVER OFFICER                                     | 4   | 0        | 0          | 1   | 1   | 0   | 1                                      | 2   | 1        | 1              | 1     | 2    | 1.2                |  |
| CRIMINAL MISCHIEF                                 | 22  | 18       | 12         | 14  | 16  | 7   | 7                                      | 6   | 12       | 8              | 19    | 13   | 12.8               |  |
| DEATH INVESTIGATION                               | 4   | 1        | 1          | 4   | 3   | 3   | 2                                      | 3   | 4        | 2              | 6     | 3    | 3.0                |  |
| DISTURBANCE                                       | 11  | 8        | 8          | 6   | 7   | 7   | 7                                      | 4   | 10       | 4              | 9     | 4    | 7.1                |  |
| DOMESTIC DISTURBANCE                              | 27  | 17       | 32         | 22  | 25  | 35  | 32                                     | 33  | 32       | 39             | 29    | 23   | 28.8               |  |
| DUII                                              | 7   | 2        | 5          | 12  | 6   | 4   | 6                                      | 3   | 6        | 7              | 5     | 7    | 5.8                |  |
| EXTRA PATROL REQUEST                              | 5   | 3        | 1          | 3   | 0   | 1   | 0                                      | 1   | 2        | 3              | 2     | 0    | 1.8                |  |
| FIRE SERVICES                                     | 7   | 2        | 10         | 9   | 7   | 3   | 10                                     | 7   | 5        | 4              | 11    | 10   | 7.1                |  |
| FRAUD                                             | 29  | 18       | 10         | 18  | 25  | 16  | 22                                     | 23  | 14       | 19             | 18    | 10   | 18.5               |  |
| HAZARD                                            | 6   | 5        | 10         | 7   | 9   | 4   | 14                                     | 5   | 8        | 8              | 8     | 5    | 7.4                |  |
| HIT & RUN                                         | 17  | 9        | 11         | 3   | 12  | 19  | 11                                     | 9   | 10       | 15             | 14    | 15   | 12.1               |  |
| JUVENILE RELATED                                  | 14  | 12       | 16         | 13  | 18  | 10  | 10                                     | 10  | 14       | 25             | 21    | 12   | 14.6               |  |
| LITTERING                                         | 0   | 2        | 0          | 0   | 0   | 1   | 0                                      | 0   | 0        | 1              | 1     | 1    | 0.5                |  |
| MARINE PATROL                                     | 1   | 0        | 0          | 0   | 0   | 0   | 0                                      | 0   | 0        | 1              | 2     | 1    | 0.4                |  |
| MARINE RESCUE                                     | 0   | 0        | 0          | 0   | 0   | 0   | 0                                      | 0   | 0        | 0              | 0     | 1    | 0.1                |  |
| MENACING                                          | 1   | 2        | 3          | 0   | 0   | 0   | 1                                      | 3   | 1        | 2              | 1     | 1    | 1.3                |  |
| MINOR IN POSSESSION                               | 1   | 0        | 1          | 2   | 0   | 0   | 0                                      | 0   | 1        | 1              | 3     | 1    | 0.8                |  |
| MISSING PERSON                                    | 4   | 3        | 2          | 3   | 6   | 7   | 1                                      | 5   | 4        | 4              | 1     | 3    | 3.6                |  |
| NOISE COMPLAINT                                   | 15  | 13       | 12         | 7   | 3   | 15  | 9                                      | 6   | 13       | 12             | 10    | 15   | 10.8               |  |
| OTHER                                             | 0   | 0        | 0          | 0   | 2   | 0   | 0                                      | 1   | 2        | 0              | 1     | 0    | 0.5                |  |
| OVERDOSE                                          | 0   | 1        | 0          | 0   | 1   | 2   | 1                                      | 4   | 1        | 0              | 1     | 0    | 0.9                |  |
| PREMISE CHECK                                     | 0   | 0        | 0          | 0   | 0   | 0   | 1                                      | 0   | 1        | 0              | 3     | 0    | 0.4                |  |
| PROMISCUOUS SHOOTING                              | 3   | 0        | 1          | 1   | 0   | 1   | 4                                      | 0   | 0        | 0              | 3     | 0    | 1.1                |  |
| PROWLER                                           | 0   | 0        | 2          | 0   | 0   | 0   | 0                                      | 0   | 0        | 1              | 1     | 2    | 0.5                |  |
| RECOVERED STOLEN VEHICLE                          | 1   | 1        | 1          | 2   | 1   | 3   | 1                                      | 0   | 0        | 0              | 3     | 2    | 1.3                |  |
| ROBBERY                                           | 0   | 1        | 2          | 0   | 0   | 1   | 0                                      | 0   | 0        | 0              | 1     | 0    | 0.4                |  |
| SEX CRIMES                                        | 3   | 1        | 4          | 2   | 4   | 0   | 1                                      | 1   | 2        | 1              | 2     | 3    | 2.0                |  |
| SHOOTING                                          | 1   | 0        | 0          | 0   | 1   | 0   | 0                                      | 0   | 1        | 0              | 0     | 0    | 0.3                |  |
| STOLEN VEHICLE                                    | 10  | 11       | 6          | 7   | 7   | 8   | 7                                      | 7   | 1        | 6              | 11    | 2    | 6.9                |  |
| SUICIDE THREAT / ATTEMPT                          | 14  | 13       | 9          | 13  | 9   | 13  | 6                                      | 8   | 13       | 18             | 12    | 17   | 12.1               |  |
| SUSPECT CONTACT                                   | 0   | 1        | 1          | 2   | 0   | 0   | 0                                      | 0   | 0        | 0              | 1     | 1    | 0.5                |  |
| SUSPICIOUS CIRCUMSTANCES / PERSON / VEHICLE (1st) | 82  | 106      | 85         | 70  | 77  | 68  | 74                                     | 78  | 88       | 91             | 89    | 78   | 82.2               |  |
| THEFT (3rd)                                       | 48  | 57       | 49         | 39  | 47  | 46  | 46                                     | 37  | 46       | 23             | 39    | 38   | 42.9               |  |
| THREAT/HARASSMENT                                 | 21  | 20       | 18         | 23  | 20  | 16  | 21                                     | 20  | 17       | 26             | 18    | 24   | 20.3               |  |
| TRAFFIC / PARKING COMPLAINT                       | 22  | 15       | 21         | 27  | 18  | 19  | 16                                     | 30  | 35       | 19             | 31    | 41   | 24.5               |  |
| TRAFFIC CRASH                                     | 14  | 8        | 12         | 15  | 17  | 9   | 10                                     | 14  | 15       | 22             | 10    | 14   | 13.3               |  |
| UNWANTED / TRESPASS                               | 24  | 19       | 13         | 25  | 27  | 23  | 26                                     | 30  | 17       | 20             | 20    | 22   | 22.2               |  |
| VICE COMPLAINT                                    | 0   | 5        | 5          | 3   | 4   | 0   | 3                                      | 5   | 7        | 4              | 3     | 3    | 3.5                |  |
| VIOL RESTRAINING ORDER                            | 7   | 6        | 8          | 4   | 5   | 1   | 0                                      | 3   | 3        | 1              | 3     | 2    | 3.6                |  |
| WARRANT SERVICE                                   | 0   | 2        | 0          | 1   | 0   | 1   | 0                                      | 0   | 1        | 1              | 3     | 1    | 0.8                |  |
| WELFARE CHECK (5th)                               | 50  | 20       | 37         | 27  | 22  | 28  | 42                                     | 45  | 31       | 28             | 53    | 28   | 34.3               |  |
| 1 M 1 M 1 M 1 M 1 M 1 M 1 M 1 M 1 M 1 M           | 633 | A POPULA | 175011     |     | 526 |     | 1000                                   |     |          | B 7 W 22       | 51870 | 1.74 |                    |  |
| Grand Total                                       |     | SSC MICS | (Carlotte) |     |     | 6,7 | AND DESCRIPTION OF THE PERSON NAMED IN |     | CON 1782 | Barrell Market |       |      | 564.5              |  |

Larger Call Totals/ Averages

| Self-Initiated Call Types                   |     | 0           |     | 2021 |     |            |     |     |     |     | Rolling<br>Monthly |        |         |  |
|---------------------------------------------|-----|-------------|-----|------|-----|------------|-----|-----|-----|-----|--------------------|--------|---------|--|
|                                             | Aug | Sep         | Oct | Nov  | Dec | Jan        | Feb | Mar | Apr | May | Jun                | Jul    | Average |  |
| ABANDONED VEHICLE / PROPERTY                | 5   | 7           | 5   | 9    | 6   | 2          | 5   | 4   | 4   | 5   | 10                 | 6      | 5.7     |  |
| ALARM                                       | 0   | 0           | 1   | 0    | 0   | 2          | 0   | 1   | 1   | 1   | 1                  | 2      | 0.8     |  |
| ANIMAL COMPLAINT                            | 3   | 4           | 2   | 2    | 2   | 1          | 3   | 1   | 0   | 1   | 1                  | 0      | 1.7     |  |
| ASSAULT                                     | 0   | 0           | 0   | 0    | 0   | 4          | 0   | 0   | 0   | 0   | 0                  | 0      | 0.1     |  |
| ASSIST PUBLIC (4th)                         | 33  | 28          | 21  | 24   | 22  | 21         | 16  | 20  | 27  | 26  | 28                 | 26     | 24.3    |  |
| BEHAVIORAL HEALTH INCIDENT                  | 0   | 0           | 1   | 1    | 0   | 0          | 2   | 0   | 1   | 0   | 0                  | 0      | 0.4     |  |
| BURGLARY                                    | 0   | 0           | 0   | 0    | 0   | 1          | 0   | 0   | 0   | 0   | 0                  | 0      | 0.1     |  |
| CRIMINAL MISCHIEF                           | 1   | 4           | 0   | 1    | 0   | 0          | 0   | 0   | 1   | 1   | 0                  | 0      | 0.7     |  |
| DEATH INVESTIGATION                         | 0   | 0           | 1   | 0    | 0   | 0          | 0   | 0   | 0   | 0   | 0                  | 0      | 0.1     |  |
| DISTURBANCE                                 | 0   | 0           | 1   | 0    | 1   | 0          | 0   | 0   | 0   | 0   | 0                  | 0      | 0.2     |  |
| DOMESTIC DISTURBANCE                        | 0   | 0           | 0   | 0    | 1   | 1          | 1   | 0   | 0   | 0   | 1                  | 1      | 0.4     |  |
| DUI                                         | 1   | 0           | 0   | 0    | 0   | 0          | 0   | 0   | 0   | 0   | 1                  | 0      | 0.2     |  |
| EXTRA PATROL REQUEST                        | 3   | 0           | 0   | 7    | 0   | 1          | 1   | 1   | 0   | 3   | 2                  | 0      | 1.5     |  |
| FIRE SERVICES                               | 0   | 0           | 0   | 1    | 0   | 1          | 0   | 0   | 0   | 0   | 0                  | 0      | 0.2     |  |
| FRAUD                                       | 3   | 3           | 1   | 0    | 0   | 2          | 2   | 2   | 0   | 3   | 0                  | 3      | 1.6     |  |
| HAZARD                                      | 3   | 4           | 1   | 5    | 2   | 4          | 19  | 4   | 2   | 1   | 1                  | 1      | 3.9     |  |
| HIT & RUN                                   | 0   | 1           | 0   | 0    | 0   | 0          | 0   | 0   | 0   | 2   | 0                  | 1      | 0.3     |  |
| JUVENILE RELATED                            | 1   | 4           | 0   | 0    | 0   | 1          | 0   | 1   | 0   | 0   | 0                  | 0      | 0.6     |  |
| K9 REQUEST                                  | 1   | 0           | 0   | 0    | 0   | 2          | 1   | 0   | 0   | 0   | 0                  | 0      | 0.3     |  |
| MISSING PERSON                              | 0   | 1           | 1   | 0    | 0   | 0          | 0   | 0   | 0   | 0   | 0                  | 0      | 0.2     |  |
| NOISE COMPLAINT                             | 0   | 0           | 0   | 0    | 0   | 0          | 1   | 0   | 0   | 0   | 0                  | 1      | 0.2     |  |
| OTHER                                       | 2   | 8           | 2   | 6    | 2   | 4          | 2   | 12  | 13  | 7   | 2                  | 5      | 5.4     |  |
| PREMISE CHECK (3rd)                         | 38  | 34          | 26  | 33   | 51  | 47         | 12  | 13  | 13  | 12  | 8                  | 8 24.6 |         |  |
| PURSUIT                                     | 1   | 0           | 0   | 0    | 0   | 4          | 0   | 1   | 2   | 2   | 2 2                |        | 0.9     |  |
| RECOVERED STOLEN VEHICLE                    | 0   | 1           | 0   | 1    | 3   | 1.         | 0   | 1.  | 3   | 1   | 0                  | 0      | 0 0.9   |  |
| SEX CRIMES                                  | 1   | 0           | 0   | 0    | 1   | 0          | 0   | 0   | 0   | 0   | 0                  | 0      | 0.2     |  |
| STOLEN VEHICLE                              | 0   | 1           | 0   | 0    | 1   | 0          | 0   | 0   | 0   | 1   | 0                  | 0      | 0.3     |  |
| SUBJECT STOP (5th)                          | 29  | 22          | 22  | 7    | 14  | 20         | 12  | 13  | 10  | 13  | 15                 | 13     | 15.8    |  |
| SUICIDE THREAT / ATTEMPT                    | 0   | 0           | 0   | 1    | 0   | 0          | 0   | 0   | 0   | 0   | 0                  | 0      | 0.1     |  |
| SUSPECT CONTACT                             | 4   | 1           | 0   | 3    | 0   | 3          | 1   | 1   | 2   | 3   | 2                  | 1      | 1.8     |  |
| SUSPICIOUS CIRCUMSTANCES / PERSON / VEHICLE | 13  | 8           | 6   | 6    | 4   | 7          | 5   | 1   | 4   | 4   | 7                  | 3      | 5.7     |  |
| SUSPICIOUS VEHICLE STOP (2nd)               | 78  | 75          | 94  | 96   | 83  | 84         | 51  | 75  | 39  | 41  | 48                 | 39     | 66.9    |  |
| THEFT                                       | 1   | 2           | 1   | 0    | 1   | 1          | 1   | 0   | 0   | 1   | 1                  | 0      | 0.8     |  |
| THREAT/HARASSMENT                           | 0   | 0           | 1   | 0    | 1   | 0          | 0   | 0   | 0   | 0   | 0                  | 2      | 0.3     |  |
| TRAFFIC / PARKING COMPLAINT                 | 15  | 16          | 10  | 11   | 6   | 10         | 7   | 18  | 16  | 15  | 8                  | 5      | 11.4    |  |
| TRAFFIC CRASH                               | 0   | 1           | 1   | 2    | 2   | 0          | 0   | 2   | 1   | 1   | 1                  | 2 1.1  |         |  |
| TRAFFIC STOP (1st)                          | 199 | 146         | 154 | 155  | 152 | 184        | 143 | 191 | 244 | 120 | 84                 | 115    |         |  |
| UNWANTED / TRESPASS                         | 0   | 0           | 0   | 1    | 0   | 0          | 0   | 1   | 0   | 1   | 0                  | 0      | 0.3     |  |
| VICE COMPLAINT                              | 1   | 0           | 0   | 0    | 0   | 0          | 0   | 0   | 0   | 0   | 0                  | 1      | 0.2     |  |
| VIOL. RESTRAINING ORDER                     | 0   | 0           | 1   | 0    | 0   | 0          | 0   | 0   | 0   | 0   | 0                  | 0      | 0.1     |  |
| WARRANT SERVICE                             | 1   | 1 0 1 1 0 0 |     | 0    | 0   | 2          | 1   | 0   | 1   | 1   | 0.7                |        |         |  |
| WELFARE CHECK                               | 0   | 0           | 1   | 3    | 0   | 1          | 2   | 0   | 2   | 1   | 0                  | 0      | 0.8     |  |
| Grand Total                                 | 437 | 371         | 355 | 376  | 355 | 403<br>4,0 |     | 365 | 386 | 266 | 224                | 238    | 338.6   |  |

<sup>\*</sup>Top 5 dispatched call types in last 12 months in red