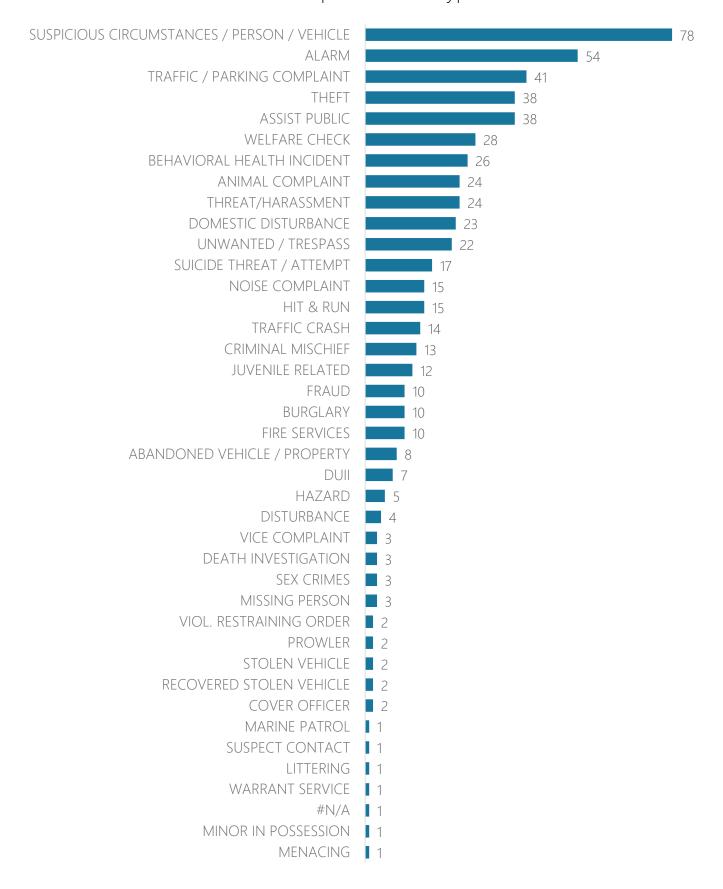

#### Dispatched Call Types

## Self-Initiated Call Types

| Dispatched Call Types                             |     | 2020     |            |     |     |     | 2021                                   |     |          |                |       |      | Rolling<br>Monthly |  |
|---------------------------------------------------|-----|----------|------------|-----|-----|-----|----------------------------------------|-----|----------|----------------|-------|------|--------------------|--|
|                                                   |     | Sep      | Oct        | Nov | Dec | Jan | Feb                                    | Mar | Apr      | May            | Jun   | Jul  | Average            |  |
| ABANDONED VEHICLE / PROPERTY                      | 20  | 16       | 10         | 10  | 6   | 7   | 7                                      | 10  | 18       | 16             | 12    | 8    | 11.7               |  |
| ALARM (2nd)                                       | 49  | 48       | 55         | 60  | 38  | 48  | 69                                     | 49  | 49       | 63             | 83    | 54   | 55.4               |  |
| ANIMAL COMPLAINT                                  | 26  | 11       | 18         | 10  | 18  | 13  | 17                                     | 21  | 17       | 9              | 35    | 24   | 18.3               |  |
| ARSON                                             | 0   | 1        | 0          | 0   | 0   | 0   | 0                                      | 0   | 0        | 0              | 0     | 0    | 0.1                |  |
| ASSAULT                                           | 7   | 1        | 4          | 2   | 2   | 4   | 7                                      | 3   | 2        | 3              | 13    | 0    | 4.0                |  |
| ASSIST PUBLIC (4th)                               | 35  | 39       | 44         | 30  | 28  | 31  | 34                                     | 24  | 31       | 41             | 44    | 38   | 34.9               |  |
| BEHAVIORAL HEALTH INCIDENT                        | 11  | 24       | 20         | 27  | 26  | 16  | 35                                     | 37  | 12       | 16             | 23    | 26   | 22.8               |  |
| BURGLARY                                          | 10  | 3        | 10         | 3   | 8   | 3   | 1                                      | 3   | 0        | 7              | 6     | 10   | 5.3                |  |
| COVER OFFICER                                     | 4   | 0        | 0          | 1   | 1   | 0   | 1                                      | 2   | 1        | 1              | 1     | 2    | 1.2                |  |
| CRIMINAL MISCHIEF                                 | 22  | 18       | 12         | 14  | 16  | 7   | 7                                      | 6   | 12       | 8              | 19    | 13   | 12.8               |  |
| DEATH INVESTIGATION                               | 4   | 1        | 1          | 4   | 3   | 3   | 2                                      | 3   | 4        | 2              | 6     | 3    | 3.0                |  |
| DISTURBANCE                                       | 11  | 8        | 8          | 6   | 7   | 7   | 7                                      | 4   | 10       | 4              | 9     | 4    | 7.1                |  |
| DOMESTIC DISTURBANCE                              | 27  | 17       | 32         | 22  | 25  | 35  | 32                                     | 33  | 32       | 39             | 29    | 23   | 28.8               |  |
| DUII                                              | 7   | 2        | 5          | 12  | 6   | 4   | 6                                      | 3   | 6        | 7              | 5     | 7    | 5.8                |  |
| EXTRA PATROL REQUEST                              | 5   | 3        | 1          | 3   | 0   | 1   | 0                                      | 1   | 2        | 3              | 2     | 0    | 1.8                |  |
| FIRE SERVICES                                     | 7   | 2        | 10         | 9   | 7   | 3   | 10                                     | 7   | 5        | 4              | 11    | 10   | 7.1                |  |
| FRAUD                                             | 29  | 18       | 10         | 18  | 25  | 16  | 22                                     | 23  | 14       | 19             | 18    | 10   | 18.5               |  |
| HAZARD                                            | 6   | 5        | 10         | 7   | 9   | 4   | 14                                     | 5   | 8        | 8              | 8     | 5    | 7.4                |  |
| HIT & RUN                                         | 17  | 9        | 11         | 3   | 12  | 19  | 11                                     | 9   | 10       | 15             | 14    | 15   | 12.1               |  |
| JUVENILE RELATED                                  | 14  | 12       | 16         | 13  | 18  | 10  | 10                                     | 10  | 14       | 25             | 21    | 12   | 14.6               |  |
| LITTERING                                         | 0   | 2        | 0          | 0   | 0   | 1   | 0                                      | 0   | 0        | 1              | 1     | 1    | 0.5                |  |
| MARINE PATROL                                     | 1   | 0        | 0          | 0   | 0   | 0   | 0                                      | 0   | 0        | 1              | 2     | 1    | 0.4                |  |
| MARINE RESCUE                                     | 0   | 0        | 0          | 0   | 0   | 0   | 0                                      | 0   | 0        | 0              | 0     | 1    | 0.1                |  |
| MENACING                                          | 1   | 2        | 3          | 0   | 0   | 0   | 1                                      | 3   | 1        | 2              | 1     | 1    | 1.3                |  |
| MINOR IN POSSESSION                               | 1   | 0        | 1          | 2   | 0   | 0   | 0                                      | 0   | 1        | 1              | 3     | 1    | 0.8                |  |
| MISSING PERSON                                    | 4   | 3        | 2          | 3   | 6   | 7   | 1                                      | 5   | 4        | 4              | 1     | 3    | 3.6                |  |
| NOISE COMPLAINT                                   | 15  | 13       | 12         | 7   | 3   | 15  | 9                                      | 6   | 13       | 12             | 10    | 15   | 10.8               |  |
| OTHER                                             | 0   | 0        | 0          | 0   | 2   | 0   | 0                                      | 1   | 2        | 0              | 1     | 0    | 0.5                |  |
| OVERDOSE                                          | 0   | 1        | 0          | 0   | 1   | 2   | 1                                      | 4   | 1        | 0              | 1     | 0    | 0.9                |  |
| PREMISE CHECK                                     | 0   | 0        | 0          | 0   | 0   | 0   | 1                                      | 0   | 1        | 0              | 3     | 0    | 0.4                |  |
| PROMISCUOUS SHOOTING                              | 3   | 0        | 1          | 1   | 0   | 1   | 4                                      | 0   | 0        | 0              | 3     | 0    | 1.1                |  |
| PROWLER                                           | 0   | 0        | 2          | 0   | 0   | 0   | 0                                      | 0   | 0        | 1              | 1     | 2    | 0.5                |  |
| RECOVERED STOLEN VEHICLE                          | 1   | 1        | 1          | 2   | 1   | 3   | 1                                      | 0   | 0        | 0              | 3     | 2    | 1.3                |  |
| ROBBERY                                           | 0   | 1        | 2          | 0   | 0   | 1   | 0                                      | 0   | 0        | 0              | 1     | 0    | 0.4                |  |
| SEX CRIMES                                        | 3   | 1        | 4          | 2   | 4   | 0   | 1                                      | 1   | 2        | 1              | 2     | 3    | 2.0                |  |
| SHOOTING                                          | 1   | 0        | 0          | 0   | 1   | 0   | 0                                      | 0   | 1        | 0              | 0     | 0    | 0.3                |  |
| STOLEN VEHICLE                                    | 10  | 11       | 6          | 7   | 7   | 8   | 7                                      | 7   | 1        | 6              | 11    | 2    | 6.9                |  |
| SUICIDE THREAT / ATTEMPT                          | 14  | 13       | 9          | 13  | 9   | 13  | 6                                      | 8   | 13       | 18             | 12    | 17   | 12.1               |  |
| SUSPECT CONTACT                                   | 0   | 1        | 1          | 2   | 0   | 0   | 0                                      | 0   | 0        | 0              | 1     | 1    | 0.5                |  |
| SUSPICIOUS CIRCUMSTANCES / PERSON / VEHICLE (1st) | 82  | 106      | 85         | 70  | 77  | 68  | 74                                     | 78  | 88       | 91             | 89    | 78   | 82.2               |  |
| THEFT (3rd)                                       | 48  | 57       | 49         | 39  | 47  | 46  | 46                                     | 37  | 46       | 23             | 39    | 38   | 42.9               |  |
| THREAT/HARASSMENT                                 | 21  | 20       | 18         | 23  | 20  | 16  | 21                                     | 20  | 17       | 26             | 18    | 24   | 20.3               |  |
| TRAFFIC / PARKING COMPLAINT                       | 22  | 15       | 21         | 27  | 18  | 19  | 16                                     | 30  | 35       | 19             | 31    | 41   | 24.5               |  |
| TRAFFIC CRASH                                     | 14  | 8        | 12         | 15  | 17  | 9   | 10                                     | 14  | 15       | 22             | 10    | 14   | 13.3               |  |
| UNWANTED / TRESPASS                               | 24  | 19       | 13         | 25  | 27  | 23  | 26                                     | 30  | 17       | 20             | 20    | 22   | 22.2               |  |
| VICE COMPLAINT                                    | 0   | 5        | 5          | 3   | 4   | 0   | 3                                      | 5   | 7        | 4              | 3     | 3    | 3.5                |  |
| VIOL RESTRAINING ORDER                            | 7   | 6        | 8          | 4   | 5   | 1   | 0                                      | 3   | 3        | 1              | 3     | 2    | 3.6                |  |
| WARRANT SERVICE                                   | 0   | 2        | 0          | 1   | 0   | 1   | 0                                      | 0   | 1        | 1              | 3     | 1    | 0.8                |  |
| WELFARE CHECK (5th)                               | 50  | 20       | 37         | 27  | 22  | 28  | 42                                     | 45  | 31       | 28             | 53    | 28   | 34.3               |  |
| 1 M 1 M 1 M 1 M 1 M 1 M 1 M 1 M 1 M 1 M           | 633 | A POPULA | 175011     |     | 526 |     | 1000                                   |     |          | B 7 W 22       | 51870 | 1.74 |                    |  |
| Grand Total                                       |     | SSC MICS | (Carlotte) |     |     | 6,7 | AND DESCRIPTION OF THE PERSON NAMED IN |     | CON 1782 | Barrell Market |       |      | 564.5              |  |

<sup>\*</sup>Top 5 dispatched call types in last 12 months in red

Less Calls

More Calls

Smaller Call Totals/ Averages

Larger Call Totals/ Averages

Less Calls

More Calls

Smaller Call Totals/ Averages