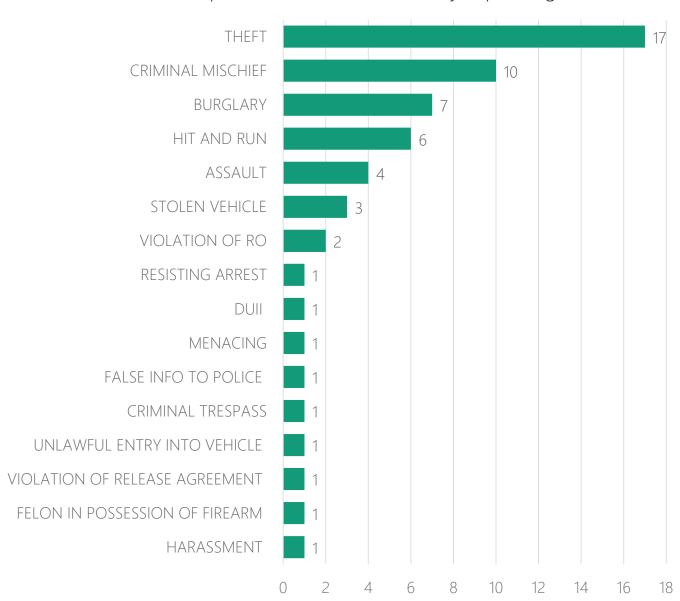

#### Offense Reports Written Breakdown by Top Charge

In July 2021, 115 traffic stops were made within the city limits, resulting in 29 citations issued, 76 warnings given, and 7 offense/incident reports created. Of the 29 citations issued, 44 violations were included (see next slide).